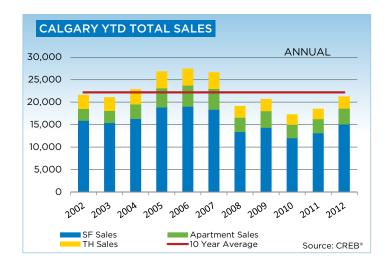

The single family market sales growth outpaced increases in the total condominium market within city limits. Single family sales rose by 15 per cent in 2012 compared to 2011. New listings did not keep pace, declining by seven per cent over the same period. This has significantly reduced the inventory of single family homes in the market, pushing prices up.

The unadjusted single family benchmark price was \$434,800 for the month of December, 8.7-per-cent higher than 2011. On average, single family prices are up by seven per cent for the year, and remain two per cent below peak pricing in 2007.

Condominium sales are improving, as lower supply levels and rising prices in the single family market drove consumers to explore alternatives. Sales in the apartment and townhouse sector recorded annual increases of 12 and 16 per cent, respectively. Meanwhile, listings are declining in both sectors, keeping both markets in balanced conditions. Price growth has not been at the same pace as what was recorded in the single family sector.

Condominium apartment benchmark prices totaled 248,700 in December, a 5.4 per cent increase over 2011. Annual average benchmark increases were two per cent, significantly lower than the five per cent increase in the annual average price.