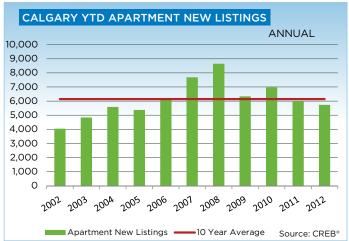

899,999     | -      | 1      | 15    | 5     |
| \$900,000 - \$999,999     | 1      | -      | 3     | 4     |
| \$1,000,000 - \$1,249,999 | 1      | -      | 4     | 7     |
| \$1,250,000 - \$1,499,999 | -      | 1      | 4     | 4     |
| \$1,500,000 - \$1,749,999 | -      | -      | 1     | 6     |
| \$1,750,000 - \$1,999,999 | -      | -      | -     | 1     |
| \$2,000,000 - \$2,499,99  | -      | 2      | 1     | 3     |
| \$2,500,000 - \$2,999,99  | -      | -      | 1     | 2     |
| \$3,000,000 - \$3,499,99  | -      | -      | -     | 2     |
| \$3,500,000 - \$3,999,99  | -      | -      | -     | -     |
| \$4,000,000 +             | -      | -      | 1     | -     |
|                           | 183    | 219    | 3,139 | 3,501 |



## CITY OF CALGARY CONDOMINIUM APARTMENTS













## **CREB® TOWNS**

|                 | Jan.    | Feb.    | Mar.    | Apr.    | May     | Jun.    | July.   | Aug.    | Sept.   | Oct.    | Nov.    | Dec.    | YTD     |
|-----------------|---------|---------|---------|---------|---------|---------|---------|---------|---------|---------|---------|---------|---------|
| 2011            |         |         |         |         |         |         |         |         | ·       | ·       |         |         |         |
| Sales           | 177     | 249     | 295     | 305     | 360     | 383     | 303     | 283     | 255     | 247     | 250     | 186     | 3,293   |
| New Listings    | 624     | 638     | 777     | 695     | 807     | 689     | 647     | 660     | 577     | 582     | 411     | 271     | 7,378   |
| Active Listings |