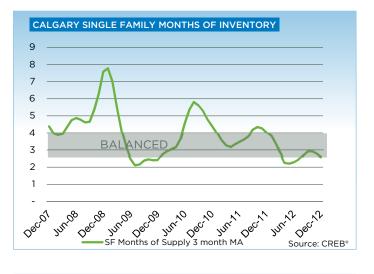

The single family market sales growth outpaced increases in the total condominium market within city limits. Single family sales rose by 15 per cent in 2012 compared to 2011. New listings did not keep pace, declining by seven per cent over the same period. This has significantly reduced the inventory of single family homes in the market, pushing prices up.