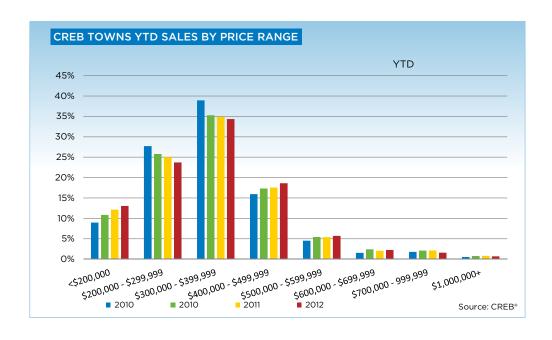

## **CREB® TOWNS**

|                 | Jan.    | Feb.    | Mar.    | Apr.    | May     | Jun.    | July.   | Aug.    | Sept.   | Oct.    | Nov.    | Dec.    | YTD     |
|-----------------|---------|---------|---------|---------|---------|---------|---------|---------|---------|---------|---------|---------|---------|
| 2011            |         |         |         |         |         |         |         |         | ·       | ·       |         |         |         |
| Sales           | 177     | 249     | 295     | 305     | 360     | 383     | 303     | 283     | 255     | 247     | 250     | 186     | 3,293   |
| New Listings    | 624     | 638     | 777     | 695     | 807     | 689     | 647     | 660     | 577     | 582     | 411     | 271     | 7,378   |
| Active Listings | 1,761   | 1,977   | 2,231   | 2,349   | 2,504   | 2,452   | 2,428   | 2,426   | 2,323   | 2,200   | 1,995   | 1,653   |         |
| AverageDOM      | 77      | 80      | 72      | 77      | 76      | 65      | 77      | 72      | 79      | 82      | 80      | 81      | 81      |
| Average Price   | 330,088 | 338,179 | 344,066 | 360,004 | 345,376 | 350,853 | 363,422 | 365,645 | 364,596 | 359,251 | 331,873 | 350,977 | 351,107 |
| Benchmark Price | 303,000 | 305,900 | 311,000 | 312,900 | 314,800 | 313,700 | 315,000 | 315,000 | 315,700 | 312,300 | 310,200 | 311,000 |         |
| Index           | 159     | 161     | 164     | 165     | 166     | 165     | 166     | 166     | 166     | 164     | 163     | 164     |         |
| 2012            |         |         |         |         |         |         |         |         |         |         |         |         |         |
| Sales           | 187     | 304     | 372     | 384     | 437     | 476     | 407     | 324     | 321     | 313     | 270     | 175     | 3,970   |
| New Listings    | 632     | 602     | 786     | 738     | 751     | 678     | 588     | 571     | 498     | 459     | 360     | 220     | 6,883   |
| Active Listings | 1,845   | 1,761   | 1,954   | 2,061   | 2,116   | 2,001   | 1,922   | 1,817   | 1,637   | 1,479   | 1,340   | 1,134   |         |
| AverageDOM      | 97      | 78      | 69      | 73      | 75      | 71      | 75      | 74      | 70      | 73      | 69      | 89      | 78      |
| Average Price   | 351,133 | 326,883 | 348,474 | 355,614 | 373,085 | 352,522 | 348,561 | 341,517 | 345,473 | 344,085 | 339,079 | 338,042 | 348,585 |
| Benchmark Price | 310,000 | 312,100 | 313,700 | 319,200 | 321,400 | 325,400 | 326,000 | 327,500 | 327,900 | 329,800 | 329,400 | 327,000 |         |
| Index           | 163     | 164     | 165     | 168     | 169     | 171     | 172     | 172     | 173     | 174     | 173     | 172     |         |

|                           | Dec-11 | Dec-12 | 2011  | 2012  |
|---------------------------|--------|--------|-------|-------|
| CREB Towns                |        |        |       |       |
| >\$100,000                | 4      | 9      | 37    | 81    |
| \$100,000 - \$199,999     | 22     | 21     | 363   | 437   |
| \$200,000 - \$299,999     | 49     | 39     | 823   | 942   |
| \$300,000 -\$ 349,999     | 32     | 34     | 617   | 756   |
| \$350,000 - \$399,999     | 32     | 25     | 532   | 607   |
| \$400,000 - \$449,999     | 21     | 22     | 382   | 483   |
| \$450,000 - \$499,999     | 7      | 10     | 196   | 256   |
| \$500,000 - \$549,999     | 6      | 3      | 112   | 136   |
| \$550,000 - \$599,999     | 4      | 5      | 66    | 90    |
| \$600,000 - \$649,999     | 1      | 1      | 28    | 58    |
| \$650,000 - \$699,999     | 4      | 2      | 40    | 32    |
| \$700,000 - \$799,999     | -      | 1      | 30    | 29    |
| \$800,000 - \$899,999     | -      | -      | 25    | 22    |
| \$900,000 - \$999,999     | -      | 1      | 15    | 13    |
| \$1,000,000 - \$1,249,999 | 1      | 1      | 11    | 16    |
| \$1,250,000 - \$1,499,999 | 3      | 1      | 13    | 7     |
| \$1,500,000 - \$1,749,999 | -      | -      | 2     | 2     |
| \$1,750,000 - \$1,999,999 | -      | -      | -     | 2     |
| \$2,000,000 - \$2,499,99  | -      | -      | 1     | -     |
| \$2,500,000 - \$2,999,99  | -      | -      | -     | 1     |
| \$3,000,000 - \$3,499,99  | -      | -      | -     | -     |
| \$3,500,000 - \$3,999,99  | -      | -      | -     | -     |
| \$4,000,000 +             | -      | -      | -     | -     |
|                           | 186    | 175    | 3,293 | 3,970 |