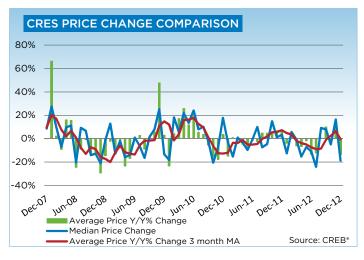

## **CREB® COUNTRY RESIDENTIAL**

|                 | Jan.    | Feb.    | Mar.    | Apr.    | May     | Jun.    | Jul.    | Aug.    | Sept.   | Oct.    | Nov.    | Dec.    | YTD     |
|-----------------|---------|---------|---------|---------|---------|---------|---------|---------|---------|---------|---------|---------|---------|
| 2011            |         |         |         |         |         | ·       | •       |         |         |         | •       |         |         |
| Sales           | 33      | 43      | 58      | 64      | 68      | 63      | 59      | 63      | 69      | 55      | 54      | 47      | 676     |
| New Listings    | 168     | 225     | 236     | 250     | 303     | 315     | 243     | 225     | 224     | 168     | 134     | 98      | 2,589   |
| Active Listings | 606     | 705     | 823     | 925     | 1,061   | 1,166   | 1,206   | 1,190   | 1,123   | 1,032   | 894     | 683     |         |
| AverageDOM      | 131     | 113     | 91      | 93      | 112     | 86      | 87      | 106     | 124     | 113     | 101     | 105     | 103     |
| Average Price   | 726,136 | 799,393 | 876,366 | 866,442 | 840,590 | 885,475 | 832,742 | 829,621 | 776,414 | 716,636 | 762,285 | 828,660 | 816,655 |
| 2012            |         |         |         |         |         |         |         |         |         |         |         |         |         |
| Sales           | 39      | 66      | 76      | 90      | 97      | 96      | 85      | 86      | 69      | 80      | 53      | 36      | 873     |
| New Listings    | 215     | 221     | 309     | 257     | 348     | 288     | 218     | 198     | 243     | 158     | 106     | 72      | 2,633   |
| Active Listings | 760     | 837     | 962     | 1,044   | 1,190   | 1,221   | 1,198   | 1,138   | 1,104   | 973     | 872     | 674     |         |
| AverageDOM      | 127     | 94      | 91      | 93      | 98      | 114     | 100     | 113     | 124     | 129     | 125     | 108     | 108     |
| Average Price   | 696,615 | 835,637 | 821,303 | 806,827 | 824,182 | 766,068 | 729,587 | 835,283 | 854,791 | 702,698 | 881,333 | 714,994 | 793,056 |

## **CREB® COUNTRY RESIDENTIAL**