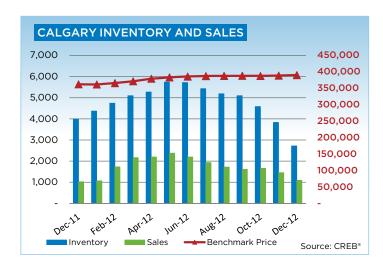

The single family market sales growth outpaced increases in the total condominium market within city limits. Single family sales rose by 15 per cent in 2012 compared to 2011. New listings did not keep pace, declining by seven per cent over the same period. This has significantly reduced the inventory of single family homes in the market, pushing prices up.

The unadjusted single family benchmark price was \$434,800 for the month of December, 8.7-per-cent higher than 2011. On average, single family prices are up by seven per cent for the year, and remain two per cent below peak pricing in 2007.