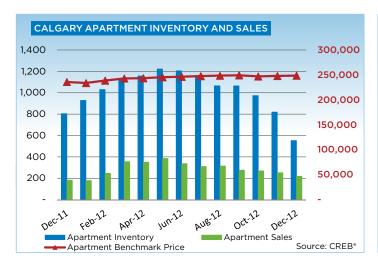

9,999     | -      | 1      | 15    | 5     |
| \$900,000 - \$999,999     | 1      | -      | 3     | 4     |
| \$1,000,000 - \$1,249,999 | 1      | -      | 4     | 7     |
| \$1,250,000 - \$1,499,999 | -      | 1      | 4     | 4     |
| \$1,500,000 - \$1,749,999 | -      | -      | 1     | 6     |
| \$1,750,000 - \$1,999,999 | -      | -      | -     | 1     |
| \$2,000,000 - \$2,499,99  | -      | 2      | 1     | 3     |
| \$2,500,000 - \$2,999,99  | -      | -      | 1     | 2     |
| \$3,000,000 - \$3,499,99  | -      | -      | -     | 2     |
| \$3,500,000 - \$3,999,99  | -      | -      | -     | -     |
| \$4,000,000 +             | -      | -      | 1     | -     |
|                           | 183    | 219    | 3,139 | 3,501 |



## CITY OF CALGARY CONDOMINIUM APARTMENTS













## **CREB® TOWNS**

|                 | Jan.    | Feb.    | Mar.    | Apr.    | May     | Jun.    | July.   | Aug.    | Sept.   | Oct.    | Nov.    | Dec.    | YTD     |
|-----------------|---------|---------|---------|---------|---------|---------|---------|---------|---------|---------|---------|---------|---------|
| 2011            |         |         |         |         |         |         |         |         | ·       | ·       |         |         |         |
| Sales           | 177     | 249     | 295     | 305     | 360     | 383     | 303     | 283     | 255     | 247     | 250     | 186     | 3,293   |
| New Listings    | 624     | 638     | 777     | 695     | 807     | 689     | 647     | 660     | 577     | 582     | 411     | 271     | 7,378   |
| Active Listings | 1,