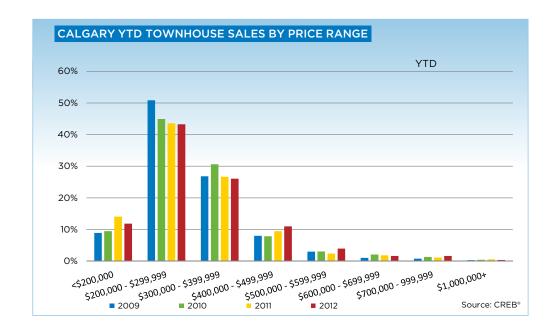

|                           | Dec-11 | Dec-12 | 2011 | 2012  |
|---------------------------|--------|--------|------|-------|
| Calgary Townhouse         |        |        |      |       |
| >\$100,000                | 1      | -      | 5    | -     |
| \$100,000 - \$199,999     | 20     | 18     | 311  | 309   |
| \$200,000 - \$299,999     | 52     | 55     | 974  | 1,123 |
| \$300,000 -\$ 349,999     | 17     | 19     | 344  | 446   |
| \$350,000 - \$399,999     | 17     | 5      | 253  | 232   |
| \$400,000 - \$449,999     | 9      | 10     | 125  | 175   |
| \$450,000 - \$499,999     | 4      | 2      | 88   | 111   |
| \$500,000 - \$549,999     | 2      | 2      | 28   | 65    |
| \$550,000 - \$599,999     | 2      | 3      | 27   | 39    |
| \$600,000 - \$649,999     | 1      | 1      | 24   | 29    |
| \$650,000 - \$699,999     | -      | 1      | 18   | 14    |
| \$700,000 - \$799,999     | -      | -      | 18   | 24    |
| \$800,000 - \$899,999     | -      | 2      | 6    | 13    |
| \$900,000 - \$999,999     | -      | 1      | 2    | 6     |
| \$1,000,000 - \$1,249,999 | -      | -      | 8    | 8     |
| \$1,250,000 - \$1,499,999 | -      | -      | 5    | 3     |
| \$1,500,000 - \$1,749,999 | -      | -      | 1    | -     |
| \$1,750,000 - \$1,999,999 | -      | -      | -    | -     |
| \$2,000,000 - \$2,499,99  | -      | -      | -    | -     |
| \$2,500,000 - \$2,999,99  | -      | -      | -    | -     |
| \$3,000,000 - \$3,499,99  | -      | -      | -    | -     |
| \$3,500,000 - \$3,999,99  | -      | -      | -    | -     |
| \$4,000,000 +             | -      | -      | -    | -     |
|                           | 125    | 119    | 2237 | 2597  |