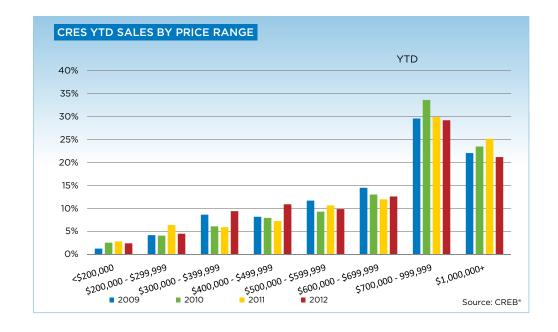

## **CREB® COUNTRY RESIDENTIAL**

## **CREB® COUNTRY RESIDENTIAL**

|                 | Jan.    | Feb.    | Mar.    | Apr.    | May     | Jun.    | Jul.    | Aug.    | Sept.   | Oct.    | Nov.    | Dec.    | YTD     |
|-----------------|---------|---------|---------|---------|---------|---------|---------|---------|---------|---------|---------|---------|---------|
| 2011            |         |         |         |         |         | ·       | •       |         |         |         | •       |         |         |
| Sales           | 33      | 43      | 58      | 64      | 68      | 63      | 59      | 63      | 69      | 55      | 54      | 47      | 676     |
| New Listings    | 168     | 225     | 236     | 250     | 303     | 315     | 243     | 225     | 224     | 168     | 134     | 98      | 2,589   |
| Active Listings | 606     | 705     | 823     | 925     | 1,061   | 1,166   | 1,206   | 1,190   | 1,123   | 1,032   | 894     | 683     |         |
| AverageDOM      | 131     | 113     | 91      | 93      | 112     | 86      | 87      | 106     | 124     | 113     | 101     | 105     | 103     |
| Average Price   | 726,136 | 799,393 | 876,366 | 866,442 | 840,590 | 885,475 | 832,742 | 829,621 | 776,414 | 716,636 | 762,285 | 828,660 | 816,655 |
| 2012            |         |         |         |         |         |         |         |         |         |         |         |         |         |
| Sales           | 39      | 66      | 76      | 90      | 97      | 96      | 85      | 86      | 69      | 80      | 53      | 36      | 873     |
| New Listings    | 215     | 221     | 309     | 257     | 348     | 288     | 218     | 198     | 243     | 158     | 106     | 72      | 2,633   |
| Active Listings | 760     | 837     | 962     | 1,044   | 1,190   | 1,221   | 1,198   | 1,138   | 1,104   | 973     | 872     | 674     |         |
| AverageDOM      | 127     | 94      | 91      | 93      | 98      | 114     | 100     | 113     | 124     | 129     | 125     | 108     | 108     |
| Average Price   | 696,615 | 835,637 | 821,303 | 806,827 | 824,182 | 766,068 | 729,587 | 835,283 | 854,791 | 702,698 | 881,333 | 714,994 | 793,056 |