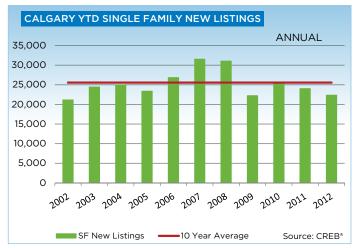

The single family market sales growth outpaced increases in the total condominium market within city limits. Single family sales rose by 15 per cent in 2012 compared to 2011. New listings did not keep pace, declining by seven per cent over the same period. This has significantly reduced the inventory of single family homes in the market, pushing prices up.

## **CREB® CITY OF CALGARY SINGLE FAMILY**

|                 | Jan.    | Feb.    | Mar.    | Apr.    | May     | Jun.    | Jul.    | Aug.    | Sept.   | Oct.    | Nov.    | Dec.    | YTD     |
|-----------------|---------|---------|---------|---------|---------|---------|---------|---------|---------|---------|---------|---------|---------|
| 2011            |         |         |         |         |         |         |         |         |         |         |         |         |         |
| Sales           | 782     | 1,157   | 1,344   | 1,211   | 1,308   | 1,385   | 1,142   | 1,101   | 1,035   | 984     | 954     | 717     | 13,120  |
| New Listings    | 1,949   | 2,245   | 2,417   | 2,285   | 2,536   | 2,394   | 2,030   | 2,095   | 2,303   | 1,773   | 1,275   | 753     | 24,055  |
| Active Listings | 3,011   | 3,436   | 3,958   | 4,327   | 4,545   | 4,648   | 4,544   | 4,491   | 4,661   | 4,390   | 3,674   | 2,705   |         |
| AverageDOM      | 57      | 45      | 39      | 41      | 41      | 43      | 49      | 49      | 48      | 52      | 52      | 58      | 46      |
| Average Price   | 453,766 | 461,946 | 461,579 | 479,304 | 488,862 | 480,283 | 456,374 | 454,595 | 466,192 | 455,392 | 468,861 | 454,992 | 466,506 |
| Benchmark Price | 387,200 | 392,300 | 396,800 | 400,100 | 400,800 | 401,300 | 401,100 | 399,700 | 400,100 | 399,700 | 399,700 | 399,900 |         |
| Index           | 164     | 167     | 168     | 170     | 170     | 170     | 170     | 170     | 170     | 170     | 170     | 170     |         |
| 2012            |         |         |         |         |         |         |         |         |         |         |         |         |         |
| Sales           | 763     | 1,281   | 1,576   | 1,580   | 1,707   | 1,606   | 1,382   | 1,167   | 1,126   | 1,170   | 1,006   | 745     | 15,109  |
| New Listings    | 1,714   | 2,000   | 2,346   | 2,287   | 2,706   | 2,366   | 1,879   | 1,811   | 1,888   | 1,616   | 1,157   | 626     | 22,396  |
| Active Listings | 2,918   | 3,093   | 3,367   | 3,501   | 3,842   | 3,817   | 3,646   | 3,535   | 3,486   | 3,105   | 2,586   | 1,859   |         |
| AverageDOM      | 59      | 48      | 40      | 38      | 37      | 36      | 40      | 43      | 42      | 43      | 49      | 51      | 42      |
| Average Price   | 440,478 | 470,033 | 472,477 | 483,045 | 501,684 | 489,594 | 478,557 | 475,679 | 468,964 | 492,770 | 488,304 | 496,636 | 481,236 |
| Benchmark Price | 400,800 | 404,800 | 411,000 | 422,000 | 427,500 | 430,800 | 432,400 | 432,600 | 432,900 | 433,300 | 433,600 | 434,800 |         |
| Index           | 170     | 172     | 174     | 179     | 181     | 183     | 184     | 184     | 184     | 184     | 184     | 185     |         |