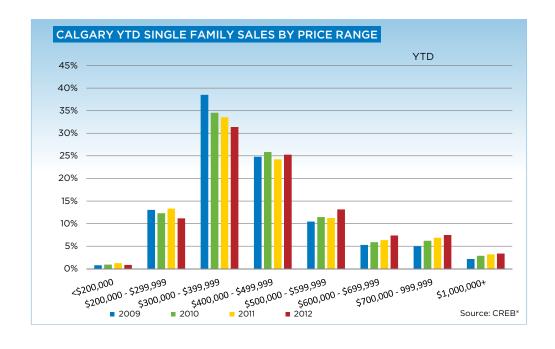

|                           | Dec-11 | Dec-12 | 2011   | 2012   |
|---------------------------|--------|--------|--------|--------|
| Calgary Total             |        |        |        |        |
| >\$100,000                | 2      | 1      | 46     | 24     |
| \$100,000 - \$199,999     | 81     | 64     | 1,296  | 1,201  |
| \$200,000 - \$299,999     | 239    | 240    | 4,049  | 4,383  |
| \$300,000 -\$ 349,999     | 168    | 162    | 2,879  | 3,188  |
| \$350,000 - \$399,999     | 147    | 143    | 2,761  | 2,954  |
| \$400,000 - \$449,999     | 99     | 131    | 2,095  | 2,557  |
| \$450,000 - \$499,999     | 76     | 85     | 1,478  | 1,801  |
| \$500,000 - \$549,999     | 51     | 60     | 922    | 1,278  |
| \$550,000 - \$599,999     | 43     | 39     | 674    | 884    |
| \$600,000 - \$649,999     | 33     | 32     | 490    | 707    |
| \$650,000 - \$699,999     | 14     | 21     | 407    | 485    |
| \$700,000 - \$799,999     | 27     | 33     | 484    | 643    |
| \$800,000 - \$899,999     | 18     | 23     | 322    | 352    |
| \$900,000 - \$999,999     | 10     | 10     | 147    | 206    |
| \$1,000,000 - \$1,249,999 | 9      | 13     | 188    | 263    |
| \$1,250,000 - \$1,499,999 | 5      | 13     | 126    | 118    |
| \$1,500,000 - \$1,749,999 | 2      | 5      | 43     | 68     |
| \$1,750,000 - \$1,999,999 | -      | 3      | 34     | 29     |
| \$2,000,000 - \$2,499,99  | -      | 3      | 26     | 33     |
| \$2,500,000 - \$2,999,99  | -      | 1      | 19     | 23     |
| \$3,000,000 - \$3,499,99  | -      | -      | 4      | 5      |
| \$3,500,000 - \$3,999,99  | -      | 1      | 3      | 3      |
| \$4,000,000 +             | 1      | -      | 3      | 2      |
|                           | 1,025  | 1,083  | 18,496 | 21,207 |

|                           | Dec-11 | Dec-12 | 2011   | 2012   |
|---------------------------|--------|--------|--------|--------|
| Calgary SF                |        |        |        |        |
| >\$100,000                | -      | 1      | 1      | 3      |
| \$100,000 - \$199,999     | 10     | 6      | 164    | 127    |
| \$200,000 - \$299,999     | 108    | 83     | 1,746  | 1,686  |
| \$300,000 -\$ 349,999     | 132    | 114    | 2,129  | 2,288  |
| \$350,000 - \$399,999     | 118    | 118    | 2,272  | 2,451  |
| \$400,000 - \$449,999     | 82     | 110    | 1,875  | 2,208  |
| \$450,000 - \$499,999     | 69     | 77     | 1,305  | 1,607  |
| \$500,000 - \$549,999     | 43     | 55     | 851    | 1,171  |
| \$550,000 - \$599,999     | 39     | 34     | 621    | 816    |
| \$600,000 - \$649,999     | 32     | 30     | 454    | 655    |
| \$650,000 - \$699,999     | 14     | 20     | 378    | 458    |
| \$700,000 - \$799,999     | 27     | 32     | 461    | 601    |
| \$800,000 - \$899,999     | 18     | 20     | 301    | 334    |
| \$900,000 - \$999,999     | 9      | 9      | 142    | 196    |
| \$1,000,000 - \$1,249,999 | 8      | 13     | 176    | 248    |
| \$1,250,000 - \$1,499,999 | 5      | 12     | 117    | 111    |
| \$1,500,000 - \$1,749,999 | 2      | 5      | 41     | 62     |
| \$1,750,000 - \$1,999,999 | -      | 3      | 34     | 28     |
| \$2,000,000 - \$2,499,99  | -      | 1      | 25     | 30     |
| \$2,500,000 - \$2,999,99  | -      | 1      | 18     | 21     |
| \$3,000,000 - \$3,499,99  | =      | -      | 4      | 3      |
| \$3,500,000 - \$3,999,99  | -      | 1      | 3      | 3      |
| \$4,000,000 +             | 1      | -      | 2      | 2      |
|                           | 717    | 745    | 13,120 | 15,109 |