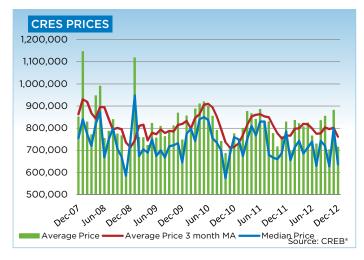

## **CREB® COUNTRY RESIDENTIAL**

|                 | Jan.    | Feb.    | Mar.    | Apr.    | May     | Jun.    | Jul.    | Aug.    | Sept.   | Oct.    | Nov.    | Dec.    | YTD     |
|-----------------|---------|---------|---------|---------|---------|---------|---------|---------|---------|---------|---------|---------|---------|
| 2011            |         |         |         |         |         | ·       | •       |         |         |         | •       |         |         |
| Sales           | 33      | 43      | 58      | 64      | 68      | 63      | 59      | 63      | 69      | 55      | 54      | 47      | 676     |
| New Listings    | 168     | 225     | 236     | 250     | 303     | 315     | 243     | 225     | 224     | 168     | 134     | 98      | 2,589   |
| Active Listings | 606     | 705     | 823     | 925     | 1,061   | 1,166   | 1,206   | 1,190   | 1,123   | 1,032   | 894     | 683     |         |
| AverageDOM      | 131     | 113     | 91      | 93      | 112     | 86      | 87      | 106     | 124     | 113     | 101     | 105     | 103     |
| Average Price   | 726,136 | 799,393 | 876,366 | 866,442 | 840,590 | 885,475 | 832,742 | 829,621 | 776,414 | 716,636 | 762,285 | 828,660 | 816,655 |
| 2012            |         |         |         |         |         |         |         |         |         |         |         |         |         |
| Sales           | 39      | 66      | 76      | 90      | 97      | 96      | 85      | 86      | 69      | 80      | 53      | 36      | 873     |
| New Listings    | 215     | 221     | 309     | 257     | 348     | 288     | 218     | 198     | 243     | 158     | 106     | 72      | 2,633   |
| Active Listings | 760     | 837     | 962     | 1,044   | 1,190   | 1,221   | 1,198   | 1,138   | 1,104   | 973     | 872     | 674     |         |
| AverageDOM      | 127     | 94      | 91      | 93      | 98      | 114     | 100     | 113     | 124     | 129     | 125     | 108     | 108     |
| Average Price   | 696,615 | 835,637 | 821,303 | 806,827 | 824,182 | 766,068 | 729,587 | 835,283 | 854,791 | 702,698 | 881,333 | 714,994 | 793,056 |

LP - List Price

YTD - Year to Date

Sales \$ / List \$ - sales price to list price ration

**CRES** - Country residential properties

3 month MA - 3 month Moving Average