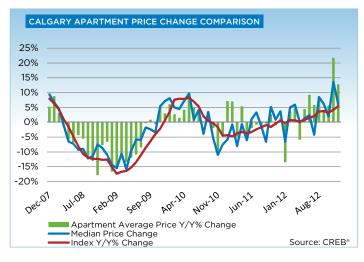

Condominium apartment benchmark prices totaled 248,700 in December, a 5.4 per cent increase over 2011. Annual average benchmark increases were two per cent, significantly lower than the five per cent increase in the annual average price.

The average price increase is misleading, as there were several multimillion-dollar condominium sales in 2012 that skewed figures up. With more sales occurring at the higher end of the spectrum, average and median prices are trending higher than the benchmark, which represents price growth for the same type of property. "Calgary's 2013 housing sector growth will ease both in terms of sales and price growth, differing from the declines expected on a national level," said Lurie.