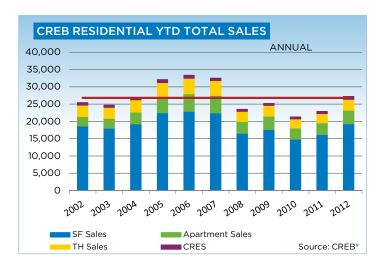

### CALGARY RESALE MARKET REACHING NORMAL

2012 saw end to four years of weaker sales activity

Calgary, Jan. 2, 2013 - Residential real estate sales in the city of Calgary ended the year on a high note, with sales volume up 15 per cent in 2012 compared to 2011, and benchmark prices up five per cent.

The single family market sales growth outpaced increases in the total condominium market within city limits. Single family sales rose by 15 per cent in 2012 compared to 2011. New listings did not keep pace, declining by seven per cent over the same period. This has significantly reduced the inventory of single family homes in the market, pushing prices up.

Condominium sales are improving, as lower supply levels and rising prices in the single family market drove consumers to explore alternatives. Sales in the apartment and townhouse sector recorded annual increases of 12 and 16 per cent, respectively. Meanwhile, listings are declining in both sectors, keeping both markets in balanced conditions. Price growth has not been at the same pace as what was recorded in the single family sector.

# **CREB® TOTAL RESIDENTIAL**

|                 | Jan.    | Feb.    | Mar.    | Apr.    | May     | Jun.    | Jul.    | Aug.    | Sept.   | Oct.    | Nov.    | Dec.    | YTD     |
|-----------------|---------|---------|---------|---------|---------|---------|---------|---------|---------|---------|---------|---------|---------|
| 2011            |         | ·       | ·       | ·       |         | ·       | ·       | ·       |         | ·       |         |         |         |
| Sales           | 1,316   | 1,935   | 2,304   | 2,133   | 2,264   | 2,458   | 2,009   | 1,950   | 1,840   | 1,702   | 1,698   | 1,289   | 22,898  |
| New Listings    | 3,676   | 4,156   | 4,544   | 4,372   | 4,867   | 4,590   | 3,947   | 3,986   | 4,135   | 3,386   | 2,452   | 1,501   | 45,612  |
| Active Listings | 7,981   | 8,839   | 9,942   | 10,754  | 11,551  | 11,014  | 11,857  | 10,913  | 10,880  | 10,247  | 8,863   | 6,613   |         |
| AverageDOM      | 64      | 54      | 48      | 52      | 51      | 51      | 56      | 56      | 59      | 60      | 60      | 67      | 58      |
| Average Price   | 404,637 | 411,542 | 412,037 | 426,576 | 430,997 | 426,235 | 412,601 | 410,757 | 422,048 | 411,084 | 409,742 | 410,198 | 416,723 |
| Benchmark Price | 347,300 | 351,600 | 356,200 | 358,600 | 359,400 | 359,400 | 359,600 | 358,400 | 358,600 | 357,700 | 357,100 | 357,100 |         |
| Index           | 164     | 166     | 168     | 169     | 169     | 169     | 170     | 169     | 169     | 169     | 168     | 168     |         |
| 2012            |         |         |         |         |         |         |         |         |         |         |         |         |         |
| Sales           | 1,326   | 2,154   | 2,698   | 2,787   | 3,042   | 2,904   | 2,556   | 2,261   | 2,096   | 2,152   | 1,866   | 1,370   | 27,212  |
| New Listings    | 3,477   | 3,902   | 4,748   | 4,562   | 5,229   | 4,564   | 3,732   | 3,559   | 3,620   | 3,133   | 2,251   | 1,302   | 44,079  |
| Active Listings | 7,256   | 7,858   | 8,650   | 9,115   | 9,864   | 9,802   | 9,433   | 8,975   | 8,650   | 7,798   | 6,758   | 5,167   |         |
| AverageDOM      | 69      | 56      | 48      | 49      | 48      | 49      | 52      | 54      | 54      | 54      | 57      | 64      | 53      |
| Average Price   | 393,778 | 421,465 | 422,416 | 429,419 | 444,283 | 434,964 | 421,747 | 418,745 | 419,971 | 431,623 | 429,196 | 429,648 | 426,447 |
| Benchmark Price | 356,700 | 360,500 | 365,600 | 373,000 | 376,800 | 379,600 | 381,100 | 381,700 | 381,900 | 381,900 | 382,600 | 383,400 |         |
| Index           | 168     | 170     | 172     | 176     | 178     | 179     | 180     | 180     | 180     | 180     | 180     | 181     |         |