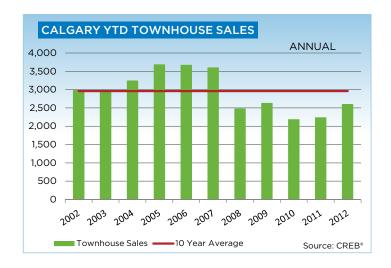

## **CREB® TOWNS**

|                 | Jan.    | Feb.    | Mar.    | Apr.    | May     | Jun.    | July.   | Aug.    | Sept.   | Oct.    | Nov.    | Dec.    | YTD     |
|-----------------|---------|---------|---------|---------|---------|---------|---------|---------|---------|---------|---------|---------|---------|
| 2011            |         |         |         |         |         |         |         |         | ·       | ·       |         |         |         |
| Sales           | 177     | 249     | 295     | 305     | 360     | 383     | 303     | 283     | 255     | 247     | 250     | 186     | 3,293   |
| New Listings    | 624     | 638     | 777     | 695     | 807     | 689     | 647     | 660     | 577     | 582     | 411     | 271     | 7,378   |
| Active Listings | 1,761   | 1,977   | 2,231   | 2,349   | 2,504   | 2,452   | 2,428   | 2,426   | 2,323   | 2,200   | 1,995   | 1,653   |         |
| AverageDOM      | 77      | 80      | 72      | 77      | 76      | 65      | 77      | 72      | 79      | 82      | 80      | 81      | 81      |
| Average Price   | 330,088 | 338,179 | 344,066 | 360,004 | 345,376 | 350,853 | 363,422 | 365,645 | 364,596 | 359,251 | 331,873 | 350,977 | 351,107 |
| Benchmark Price | 303,000 | 305,900 | 311,000 | 312,900 | 314,800 | 313,700 | 315,000 | 315,000 | 315,700 | 312,300 | 310,200 | 311,000 |         |
| Index           | 159     | 161     | 164     | 165     | 166     | 165     | 166     | 166     | 166     | 164     | 163     | 164     |         |
| 2012            |         |         |         |         |         |         |         |         |         |         |         |         |         |
| Sales           | 187     | 304     | 372     | 384     | 437     | 476     | 407     | 324     | 321     | 313     | 270     | 175     | 3,970   |
| New Listings    | 632     | 602     | 786     | 738     | 751     | 678     | 588     | 571     | 498     | 459     | 360     | 220     | 6,883   |
| Active Listings | 1,845   | 1,761   | 1,954   | 2,061   | 2,116   | 2,001   | 1,922   | 1,817   | 1,637   | 1,479   | 1,340   | 1,134   |         |
| AverageDOM      | 97      | 78      | 69      | 73      | 75      | 71      | 75      | 74      | 70      | 73      | 69      | 89      | 78      |
| Average Price   | 351,133 | 326,883 | 348,474 | 355,614 | 373,085 | 352,522 | 348,561 | 341,517 | 345,473 | 344,085 | 339,079 | 338,042 | 348,585 |
| Benchmark Price | 310,000 | 312,100 | 313,700 | 319,200 | 321,400 | 325,400 | 326,000 | 327,500 | 327,900 | 329,800 | 329,400 | 327,000 |         |
| Index           | 163     | 164     | 165     | 168     | 169     | 171     | 172     | 172     | 173     | 174     | 173     | 172     |         |