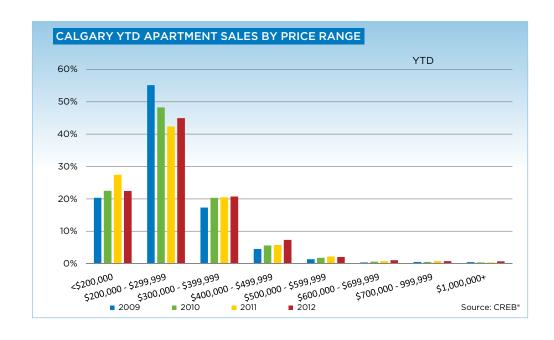

| 1      | 5     | 18    |
| \$800,000 - \$899,999     | -      | 1      | 15    | 5     |
| \$900,000 - \$999,999     | 1      | -      | 3     | 4     |
| \$1,000,000 - \$1,249,999 | 1      | -      | 4     | 7     |
| \$1,250,000 - \$1,499,999 | -      | 1      | 4     | 4     |
| \$1,500,000 - \$1,749,999 | -      | -      | 1     | 6     |
| \$1,750,000 - \$1,999,999 | -      | -      | -     | 1     |
| \$2,000,000 - \$2,499,99  | -      | 2      | 1     | 3     |
| \$2,500,000 - \$2,999,99  | -      | -      | 1     | 2     |
| \$3,000,000 - \$3,499,99  | -      | -      | -     | 2     |
| \$3,500,000 - \$3,999,99  | -      | -      | -     | -     |
| \$4,000,000 +             | -      | -      | 1     | -     |
|                           | 183    | 219    | 3,139 | 3,501 |



## CITY OF CALGARY CONDOMINIUM APARTMENTS













## **CREB® TOWNS**

|                 | Jan.    | Feb.    | Mar.    | Apr.    | May     | Jun.    | July.   | Aug.    | Sept.   | Oct.    | Nov.    | Dec.    | YTD     |
|-----------------|---------|---------|---------|---------|---------|---------|---------|---------|---------|---------|---------|---------|---------|
| 2011            |         |         |         |         |         |         |         |         | ·       | ·       |         |         |         |
| Sales           | 177     | 249     | 295     | 305     | 360     | 383     | 303     | 283     | 255     | 247     | 250     | 186     | 3,293   |
| New Listings    | 624     | 638     | 777     | 695     | 807     | 689     | 647     | 660     | 577     | 582     | 411