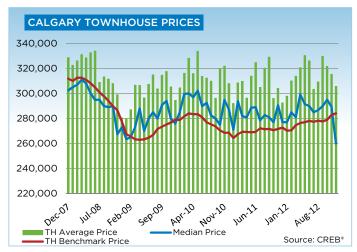

## **CITY OF CALGARY CONDOMINIUM TOWNHOUSE**

|                 | Jan.    | Feb.    | Mar.    | Apr.    | May     | Jun.    | Jul.    | Aug.    | Sept.   | Oct.    | Nov.    | Dec.    | YTD     |
|-----------------|---------|---------|---------|---------|---------|---------|---------|---------|---------|---------|---------|---------|---------|
| 2011            |         | _       | _       |         |         | _       | _       |         |         |         |         | _       |         |
| Sales           | 116     | 184     | 248     | 224     | 214     | 242     | 206     | 184     | 190     | 154     | 150     | 125     | 2,237   |
| New Listings    | 349     | 384     | 408     | 405     | 409     | 387     | 334     | 353     | 358     | 296     | 224     | 124     | 4,031   |
| Active Listings | 622     | 717     | 742     | 784     | 821     | 784     | 763     | 766     | 758     | 710     | 612     | 479     |         |
| AverageDOM      | 59      | 52      | 52      | 57      | 46      | 54      | 52      | 51      | 53      | 52      | 59      | 61      | 53      |
| Average Price   | 291,958 | 308,462 | 309,833 | 296,299 | 313,846 | 324,750 | 304,971 | 320,269 | 329,089 | 296,139 | 304,114 | 292,548 | 309,190 |
| Benchmark Price | 264,400 | 267,400 | 269,400 | 269,200 | 269,000 | 269,200 | 272,200 | 271,400 | 271,600 | 270,600 | 271,600 | 272,700 |         |
| Index           | 165     | 167     | 168     | 168     | 168     | 168     | 170     | 170     | 170     | 169     | 170     | 170     |         |
| 2012            |         |         |         |         |         |         |         |         |         |         |         |         |         |
| Sales           | 126     | 205     | 234     | 268     | 288     | 253     | 239     | 240     | 208     | 219     | 198     | 119     | 2,597   |
| New Listings    | 312     | 374     | 358     | 357     | 455     | 395     | 304     | 308     | 296     | 280     | 188     | 113     | 3,740   |
| Active Listings | 520     | 612     | 606     | 612     | 675     | 693     | 623     | 584     | 548     | 505     | 426     | 310     |         |
| AverageDOM      | 61      | 51      | 49      | 49      | 38      | 45      | 45      | 50      | 51      | 50      | 50      | 51      | 48      |
| Average Price   | 297,918 | 310,047 | 313,938 | 320,607 | 330,413 | 326,053 | 303,380 | 309,309 | 329,797 | 321,644 | 315,381 | 305,676 | 316,801 |
| Benchmark Price | 270,300 | 270,500 | 274,600 | 276,400 | 277,000 | 278,000 | 277,400 | 278,200 | 277,700 | 279,000 | 282,800 | 284,100 |         |
| Index           | 169     | 169     | 172     | 173     | 173     | 174     | 173     | 174     | 174     | 174     | 177     | 178     |         |

## CITY OF CALGARY CONDOMINIUM TOWNHOUSE