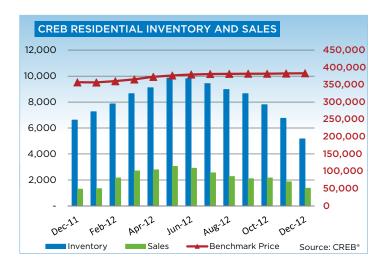

# **CREB® TOTAL RESIDENTIAL**

|                 | Jan.    | Feb.    | Mar.    | Apr.    | May     | Jun.    | Jul.    | Aug.    | Sept.   | Oct.    | Nov.    | Dec.    | YTD     |
|-----------------|---------|---------|---------|---------|---------|---------|---------|---------|---------|---------|---------|---------|---------|
| 2011            |         | ·       | ·       | ·       |         | ·       | ·       | ·       |         | ·       |         |         |         |
| Sales           | 1,316   | 1,935   | 2,304   | 2,133   | 2,264   | 2,458   | 2,009   | 1,950   | 1,840   | 1,702   | 1,698   | 1,289   | 22,898  |
| New Listings    | 3,676   | 4,156   | 4,544   | 4,372   | 4,867   | 4,590   | 3,947   | 3,986   | 4,135   | 3,386   | 2,452   | 1,501   | 45,612  |
| Active Listings | 7,981   | 8,839   | 9,942   | 10,754  | 11,551  | 11,014  | 11,857  | 10,913  | 10,880  | 10,247  | 8,863   | 6,613   |         |
| AverageDOM      | 64      | 54      | 48      | 52      | 51      | 51      | 56      | 56      | 59      | 60      | 60      | 67      | 58      |
| Average Price   | 404,637 | 411,542 | 412,037 | 426,576 | 430,997 | 426,235 | 412,601 | 410,757 | 422,048 | 411,084 | 409,742 | 410,198 | 416,723 |
| Benchmark Price | 347,300 | 351,600 | 356,200 | 358,600 | 359,400 | 359,400 | 359,600 | 358,400 | 358,600 | 357,700 | 357,100 | 357,100 |         |
| Index           | 164     | 166     | 168     | 169     | 169     | 169     | 170     | 169     | 169     | 169     | 168     | 168     |         |
| 2012            |         |         |         |         |         |         |         |         |         |         |         |         |         |
| Sales           | 1,326   | 2,154   | 2,698   | 2,787   | 3,042   | 2,904   | 2,556   | 2,261   | 2,096   | 2,152   | 1,866   | 1,370   | 27,212  |
| New Listings    | 3,477   | 3,902   | 4,748   | 4,562   | 5,229   | 4,564   | 3,732   | 3,559   | 3,620   | 3,133   | 2,251   | 1,302   | 44,079  |
| Active Listings | 7,256   | 7,858   | 8,650   | 9,115   | 9,864   | 9,802   | 9,433   | 8,975   | 8,650   | 7,798   | 6,758   | 5,167   |         |
| AverageDOM      | 69      | 56      | 48      | 49      | 48      | 49      | 52      | 54      | 54      | 54      | 57      | 64      | 53      |
| Average Price   | 393,778 | 421,465 | 422,416 | 429,419 | 444,283 | 434,964 | 421,747 | 418,745 | 419,971 | 431,623 | 429,196 | 429,648 | 426,447 |
| Benchmark Price | 356,700 | 360,500 | 365,600 | 373,000 | 376,800 | 379,600 | 381,100 | 381,700 | 381,900 | 381,900 | 382,600 | 383,400 |         |
| Index           | 168     | 170     | 172     | 176     | 178     | 179     | 180     | 180     | 180     | 180     | 180     | 181     |         |