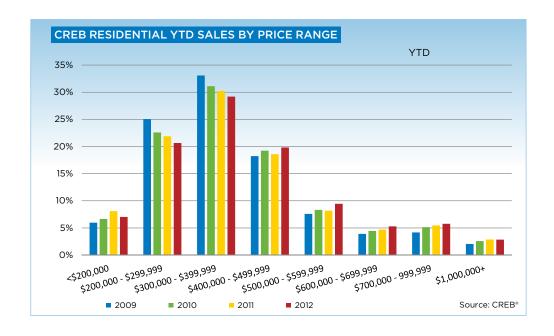

|                           | Dec-11 | Dec-12 | 2011   | 2012   |
|---------------------------|--------|--------|--------|--------|
| Calgary Total             |        |        |        |        |
| >\$100,000                | 2      | 1      | 46     | 24     |
| \$100,000 - \$199,999     | 81     | 64     | 1,296  | 1,201  |
| \$200,000 - \$299,999     | 239    | 240    | 4,049  | 4,383  |
| \$300,000 -\$ 349,999     | 168    | 162    | 2,879  | 3,188  |
| \$350,000 - \$399,999     | 147    | 143    | 2,761  | 2,954  |
| \$400,000 - \$449,999     | 99     | 131    | 2,095  | 2,557  |
| \$450,000 - \$499,999     | 76     | 85     | 1,478  | 1,801  |
| \$500,000 - \$549,999     | 51     | 60     | 922    | 1,278  |
| \$550,000 - \$599,999     | 43     | 39     | 674    | 884    |
| \$600,000 - \$649,999     | 33     | 32     | 490    | 707    |
| \$650,000 - \$699,999     | 14     | 21     | 407    | 485    |
| \$700,000 - \$799,999     | 27     | 33     | 484    | 643    |
| \$800,000 - \$899,999     | 18     | 23     | 322    | 352    |
| \$900,000 - \$999,999     | 10     | 10     | 147    | 206    |
| \$1,000,000 - \$1,249,999 | 9      | 13     | 188    | 263    |
| \$1,250,000 - \$1,499,999 | 5      | 13     | 126    | 118    |
| \$1,500,000 - \$1,749,999 | 2      | 5      | 43     | 68     |
| \$1,750,000 - \$1,999,999 | -      | 3      | 34     | 29     |
| \$2,000,000 - \$2,499,99  | -      | 3      | 26     | 33     |
| \$2,500,000 - \$2,999,99  | -      | 1      | 19     | 23     |
| \$3,000,000 - \$3,499,99  | -      | -      | 4      | 5      |
| \$3,500,000 - \$3,999,99  | -      | 1      | 3      | 3      |
| \$4,000,000 +             | 1      | -      | 3      | 2      |
|                           | 1,025  | 1,083  | 18,496 | 21,207 |

|                           | Dec-11 | Dec-12 | 2011   | 2012   |
|---------------------------|--------|--------|--------|--------|
| Calgary SF                |        |        |        |        |
| >\$100,000                | -      | 1      | 1      | 3      |
| \$100,000 - \$199,999     | 10     | 6      | 164    | 127    |
| \$200,000 - \$299,999     | 108    | 83     | 1,746  | 1,686  |
| \$300,000 -\$ 349,999     | 132    | 114    | 2,129  | 2,288  |
| \$350,000 - \$399,999     | 118    | 118    | 2,272  | 2,451  |
| \$400,000 - \$449,999     | 82     | 110    | 1,875  | 2,208  |
| \$450,000 - \$499,999     | 69     | 77     | 1,305  | 1,607  |
| \$500,000 - \$549,999     | 43     | 55     | 851    | 1,171  |
| \$550,000 - \$599,999     | 39     | 34     | 621    | 816    |
| \$600,000 - \$649,999     | 32     | 30     | 454    | 655    |
| \$650,000 - \$699,999     | 14     | 20     | 378    | 458    |
| \$700,000 - \$799,999     | 27     | 32     | 461    | 601    |
| \$800,000 - \$899,999     | 18     | 20     | 301    | 334    |
| \$900,000 - \$999,999     | 9      | 9      | 142    | 196    |
| \$1,000,000 - \$1,249,999 | 8      | 13     | 176    | 248    |
| \$1,250,000 - \$1,499,999 | 5      | 12     | 117    | 111    |
| \$1,500,000 - \$1,749,999 | 2      | 5      | 41     | 62     |
| \$1,750,000 - \$1,999,999 | -      | 3      | 34     | 28     |
| \$2,000,000 - \$2,499,99  | -      | 1      | 25     | 30     |
| \$2,500,000 - \$2,999,99  | -      | 1      | 18     | 21     |
| \$3,000,000 - \$3,499,99  | =      | -      | 4      | 3      |
| \$3,500,000 - \$3,999,99  | -      | 1      | 3      | 3      |
| \$4,000,000 +             | 1      | -      | 2      | 2      |
|                           | 717    | 745    | 13,120 | 15,109 |

|                           | Dec-11 | Dec-12 | 2011 | 2012  |
|---------------------------|--------|--------|------|-------|
| Calgary Townhouse         |        |        |      |       |
| >\$100,000                | 1      | -      | 5    | -     |
| \$100,000 - \$199,999     | 20     | 18     | 311  | 309   |
| \$200,000 - \$299,999     | 52     | 55     | 974  | 1,123 |
| \$300,000 -\$ 349,999     | 17     | 19     | 344  | 446   |
| \$350,000 - \$399,999     | 17     | 5      | 253  | 232   |
| \$400,000 - \$449,999     | 9      | 10     | 125  | 175   |
| \$450,000 - \$499,999     | 4      | 2      | 88   | 111   |
| \$500,000 - \$549,999     | 2      | 2      | 28   | 65    |
| \$550,000 - \$599,999     | 2      | 3      | 27   | 39    |
| \$600,000 - \$649,999     | 1      | 1      | 24   | 29    |
| \$650,000 - \$699,999     | -      | 1      | 18   | 14    |
| \$700,000 - \$799,999     | -      | -      | 18   | 24    |
| \$800,000 - \$899,999     | -      | 2      | 6    | 13    |
| \$900,000 - \$999,999     | -      | 1      | 2    | 6     |
| \$1,000,000 - \$1,249,999 | -      | -      | 8    | 8     |
| \$1,250,000 - \$1,499,999 | -      | -      | 5    | 3     |
| \$1,500,000 - \$1,749,999 | -      | -      | 1    | -     |
| \$1,750,000 - \$1,999,999 | -      | -      | -    | -     |
| \$2,000,000 - \$2,499,99  | -      | -      | -    | -     |
| \$2,500,000 - \$2,999,99  | -      | -      | -    | -     |
| \$3,000,000 - \$3,499,99  | -      | -      | -    | -     |
| \$3,500,000 - \$3,999,99  | -      | -      | -    | -     |
| \$4,000,000 +             | -      | -      | -    | -     |
|                           | 125    | 119    | 2237 | 2597  |

|                           | Dec-11 | Dec-12 | 2011  | 2012  |
|---------------------------|--------|--------|-------|-------|
| Calgary Apartment         |        |        |       |       |
| >\$100,000                | 1      | -      | 40    | 21    |
| \$100,000 - \$199,999     | 51     | 40     | 821   | 765   |
| \$200,000 - \$299,999     | 79     | 102    | 1,329 | 1,574 |
| \$300,000 -\$ 349,999     | 19     | 29     | 406   | 454   |
| \$350,000 - \$399,999     | 12     | 20     | 236   | 271   |
| \$400,000 - \$449,999     | 8      | 11     | 95    | 174   |
| \$450,000 - \$499,999     | 3      | 6      | 85    | 83    |
| \$500,000 - \$549,999     | 6      | 3      | 43    | 42    |
| \$550,000 - \$599,999     | 2      | 2      | 26    | 29    |
| \$600,000 - \$649,999     | -      | 1      | 12    | 23    |
| \$650,000 - \$699,999     | -      | =      | 11    | 13    |
| \$700,000 - \$799,999     | -      | 1      | 5     | 18    |
| \$800,000 - \$899,999     | -      | 1      | 15    | 5     |
| \$900,000 - \$999,999     | 1      | -      | 3     | 4     |
| \$1,000,000 - \$1,249,999 | 1      | -      | 4     | 7     |
| \$1,250,000 - \$1,499,999 | -      | 1      | 4     | 4     |
| \$1,500,000 - \$1,749,999 | -      | -      | 1     | 6     |
| \$1,750,000 - \$1,999,999 | -      | -      | -     | 1     |
| \$2,000,000 - \$2,499,99  | -      | 2      | 1     | 3     |
| \$2,500,000 - \$2,999,99  | -      | -      | 1     | 2     |
| \$3,000,000 - \$3,499,99  | -      | -      | -     | 2     |
| \$3,500,000 - \$3,999,99  | -      | -      | -     | -     |
| \$4,000,000 +             | -      | -      | 1     | -     |
|                           | 183    | 219    | 3,139 | 3,501 |

|                           | Dec-11 | Dec-12 | 2011  | 2012  |
|---------------------------|--------|--------|-------|-------|
| CREB Towns                |        |        |       |       |
| >\$100,000                | 4      | 9      | 37    | 81    |
| \$100,000 - \$199,999     | 22     | 21     | 363   | 437   |
| \$200,000 - \$299,999     | 49     | 39     | 823   | 942   |
| \$300,000 -\$ 349,999     | 32     | 34     | 617   | 756   |
| \$350,000 - \$399,999     | 32     | 25     | 532   | 607   |
| \$400,000 - \$449,999     | 21     | 22     | 382   | 483   |
| \$450,000 - \$499,999     | 7      | 10     | 196   | 256   |
| \$500,000 - \$549,999     | 6      | 3      | 112   | 136   |
| \$550,000 - \$599,999     | 4      | 5      | 66    | 90    |
| \$600,000 - \$649,999     | 1      | 1      | 28    | 58    |
| \$650,000 - \$699,999     | 4      | 2      | 40    | 32    |
| \$700,000 - \$799,999     | -      | 1      | 30    | 29    |
| \$800,000 - \$899,999     | -      | -      | 25    | 22    |
| \$900,000 - \$999,999     | -      | 1      | 15    | 13    |
| \$1,000,000 - \$1,249,999 | 1      | 1      | 11    | 16    |
| \$1,250,000 - \$1,499,999 | 3      | 1      | 13    | 7     |
| \$1,500,000 - \$1,749,999 | -      | -      | 2     | 2     |
| \$1,750,000 - \$1,999,999 | -      | -      | -     | 2     |
| \$2,000,000 - \$2,499,99  | -      | -      | 1     | -     |
| \$2,500,000 - \$2,999,99  | -      | -      | -     | 1     |
| \$3,000,000 - \$3,499,99  | -      | -      | -     | -     |
| \$3,500,000 - \$3,999,99  | -      | -      | -     | -     |
| \$4,000,000 +             | -      | -      | -     | -     |
|                           | 186    | 175    | 3,293 | 3,970 |

| Г                         | Dec-11 | Dec-12 | 2011 | 2012 |
|---------------------------|--------|--------|------|------|
| CRES                      | 200    | 200 12 | 2011 | 2012 |
| >\$100,000                | -      | -      | -    | 4    |
| \$100,000 - \$199,999     | 1      | -      | 19   | 17   |
| \$200,000 - \$299,999     | 2      | 3      | 43   | 39   |
| \$300,000 -\$ 349,999     | 2      | 1      | 18   | 43   |
| \$350,000 - \$399,999     | 1      | -      | 22   | 39   |
| \$400,000 - \$449,999     | 1      | 5      | 24   | 45   |
| \$450,000 - \$499,999     | 1      | 3      | 25   | 50   |
| \$500,000 - \$549,999     | 2      | 2      | 30   | 42   |
| \$550,000 - \$599,999     | 6      | 2      | 42   | 44   |
| \$600,000 - \$649,999     | 2      | 3      | 37   | 49   |
| \$650,000 - \$699,999     | 2      | 3      | 44   | 61   |
| \$700,000 - \$799,999     | 4      | 3      | 71   | 104  |
| \$800,000 - \$899,999     | 9      | 1      | 81   | 90   |
| \$900,000 - \$999,999     | 1      | 3      | 50   | 61   |
| \$1,000,000 - \$1,249,999 | 5      | 5      | 87   | 84   |
| \$1,250,000 - \$1,499,999 | 6      | 1      | 37   | 32   |
| \$1,500,000 - \$1,749,999 | 1      | -      | 15   | 27   |
| \$1,750,000 - \$1,999,999 | -      | -      | 10   | 12   |
| \$2,000,000 - \$2,499,99  | 1      | 1      | 13   | 20   |
| \$2,500,000 - \$2,999,99  | -      | -      | 6    | 5    |
| \$3,000,000 - \$3,499,99  | -      | -      | 2    | 3    |
| \$3,500,000 - \$3,999,99  | -      | -      | -    | 1    |
| \$4,000,000 +             | -      | -      | -    | 1_   |
|                           | 47     | 36     | 676  | 873  |

|                           | Dec-11 | Dec-12 | 2011   | 2012   |
|---------------------------|--------|--------|--------|--------|
| CREB Total                |        |        |        |        |
| >\$100,000                | 8      | 11     | 110    | 145    |
| \$100,000 - \$199,999     | 111    | 92     | 1,745  | 1,765  |
| \$200,000 - \$299,999     | 294    | 300    | 5,011  | 5,621  |
| \$300,000 -\$ 349,999     | 206    | 208    | 3,563  | 4,161  |
| \$350,000 - \$399,999     | 181    | 183    | 3,358  | 3,780  |
| \$400,000 - \$449,999     | 125    | 164    | 2,544  | 3,222  |
| \$450,000 - \$499,999     | 84     | 102    | 1,708  | 2,169  |
| \$500,000 - \$549,999     | 62     | 65     | 1,083  | 1,510  |
| \$550,000 - \$599,999     | 53     | 48     | 792    | 1,057  |
| \$600,000 - \$649,999     | 38     | 38     | 568    | 845    |
| \$650,000 - \$699,999     | 21     | 27     | 506    | 597    |
| \$700,000 - \$799,999     | 32     | 40     | 599    | 799    |
| \$800,000 - \$899,999     | 27     | 25     | 430    | 478    |
| \$900,000 - \$999,999     | 12     | 18     | 221    | 290    |
| \$1,000,000 - \$1,249,999 | 15     | 19     | 293    | 372    |
| \$1,250,000 - \$1,499,999 | 15     | 16     | 183    | 161    |
| \$1,500,000 - \$1,749,999 | 3      | 5      | 61     | 99     |
| \$1,750,000 - \$1,999,999 | -      | 3      | 44     | 44     |
| \$2,000,000 - \$2,499,99  | 1      | 4      | 41     | 53     |
| \$2,500,000 - \$2,999,99  | -      | 1      | 26     | 29     |
| \$3,000,000 - \$3,499,99  | -      | -      | 6      | 8      |
| \$3,500,000 - \$3,999,99  | -      | 1      | 3      | 4      |
| \$4,000,000 +             | 1      | -      | 3      | 3      |
|                           | 1,289  | 1,370  | 22,898 | 27,212 |