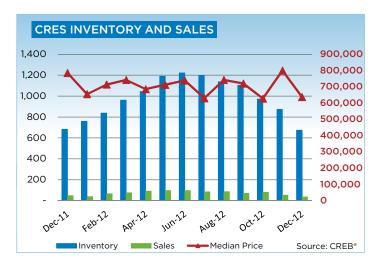

## **CREB® COUNTRY RESIDENTIAL**

|                 | Jan.    | Feb.    | Mar.    | Apr.    | May     | Jun.    | Jul.    | Aug.    | Sept.   | Oct.    | Nov.    | Dec.    | YTD     |
|-----------------|---------|---------|---------|---------|---------|---------|---------|---------|---------|---------|---------|---------|---------|
| 2011            |         |         |         |         |         | ·       | •       |         |         |         | •       |         |         |
| Sales           | 33      | 43      | 58      | 64      | 68      | 63      | 59      | 63      | 69      | 55      | 54      | 47      | 676     |
| New Listings    | 168     | 225     | 236     | 250     | 303     | 315     | 243     | 225     | 224     | 168     | 134     | 98      | 2,589   |
| Active Listings | 606     | 705     | 823     | 925     | 1,061   | 1,166   | 1,206   | 1,190   | 1,123   | 1,032   | 894     | 683     |         |
| AverageDOM      | 131     | 113     | 91      | 93      | 112     | 86      | 87      | 106     | 124     | 113     | 101     | 105     | 103     |
| Average Price   | 726,136 | 799,393 | 876,366 | 866,442 | 840,590 | 885,475 | 832,742 | 829,621 | 776,414 | 716,636 | 762,285 | 828,660 | 816,655 |
| 2012            |         |         |         |         |         |         |         |         |         |         |         |         |         |
| Sales           | 39      | 66      | 76      | 90      | 97      | 96      | 85      | 86      | 69      | 80      | 53      | 36      | 873     |
| New Listings    | 215     | 221     | 309     | 257     | 348     | 288     | 218     | 198     | 243     | 158     | 106     | 72      | 2,633   |
| Active Listings | 760     | 837     | 962     | 1,044   | 1,190   | 1,221   | 1,198   | 1,138   | 1,104   | 973     | 872     | 674     |         |
| AverageDOM      | 127     | 94      | 91      | 93      | 98      | 114     | 100     | 113     | 124     | 129     | 125     | 108     | 108     |
| Average Price   | 696,615 | 835,637 | 821,303 | 806,827 | 824,182 | 766,068 | 729,587 | 835,283 | 854,791 | 702,698 | 881,333 | 714,994 | 793,056 |

## **CREB® COUNTRY RESIDENTIAL**