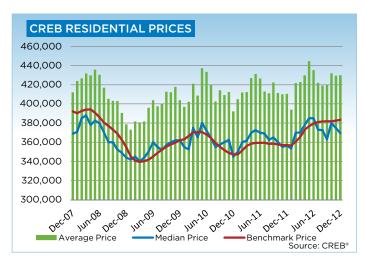

# **MLS® HPI SUMMARY**

|                         | December 2      | 2012        |        |        |        |        |        |
|-------------------------|-----------------|-------------|--------|--------|--------|--------|--------|
|                         | Benchmark Price | Index (HPI) | Nov-12 | Jun-12 | Dec-11 | Dec-09 | Dec-07 |
| CREB® TOTAL RESIDENTIAL |                 |             |        |        |        |        |        |
| Single Family           | 421,400         | 183         | 0.2%   | 0.8%   | 8.2%   | 7.5%   | 0.9%   |
| Townhouse               | 282,500         | 178         | 0.5%   | 2.3%   | 4.1%   | 1.7%   | -9.1%  |
| Apartment               | 247,700         | 173         | 0.2%   | 0.9%   | 5.3%   | 1.2%   | -11.1% |
| COMPOSITE               | 383,400         | 181         | 0.2%   | 1.0%   | 7.4%   | 5.9%   | -2.2%  |
| CREB® TOWNS             |                 |             |        |        |        |        |        |
| Single Family           | 333,100         | 172         | -0.8%  | 0.3%   | 5.3%   | 4.1%   | -5.7%  |
| Townhouse               | 224,200         | 181         | 0.7%   | 4.7%   | 4.0%   | 1.9%   | -13.2% |
| Apartment               | 185,900         | 160         | -2.0%  | -0.7%  | -1.0%  | -1.4%  | -19.1% |
| COMPOSITE               | 327,000         | 172         | -0.8%  | 0.5%   | 5.1%   | 3.7%   | -6.5%  |
| CREB® CITY OF CALGARY   |                 |             |        |        |        |        |        |
| Single Family           | 434,800         | 185         | 0.3%   | 0.9%   | 8.7%   | 8.1%   | 2.1%   |
| Townhouse               | 284,100         | 178         | 0.5%   | 2.2%   | 4.2%   | 1.8%   | -8.9%  |
| Apartment               | 248,700         | 174         | 0.3%   | 1.0%   | 5.4%   | 1.2%   | -10.9% |
| COMPOSITE               | 390,100         | 182         | 0.3%   | 1.1%   | 7.7%   | 6.2%   | -1.6%  |

# **CREB® TOTAL RESIDENTIAL**

|                 | Jan.    | Feb.    | Mar.    | Apr.    | May     | Jun.    | Jul.    | Aug.    | Sept.   | Oct.    | Nov.    | Dec.    | YTD     |
|-----------------|---------|---------|---------|---------|---------|---------|---------|---------|---------|---------|---------|---------|---------|
| 2011            |         | ·       | ·       | ·       |         | ·       | ·       | ·       |         | ·       |         |         |         |
| Sales           | 1,316   | 1,935   | 2,304   | 2,133   | 2,264   | 2,458   | 2,009   | 1,950   | 1,840   | 1,702   | 1,698   | 1,289   | 22,898  |
| New Listings    | 3,676   | 4,156   | 4,544   | 4,372   | 4,867   | 4,590   | 3,947   | 3,986   | 4,135   | 3,386   | 2,452   | 1,501   | 45,612  |
| Active Listings | 7,981   | 8,839   | 9,942   | 10,754  | 11,551  | 11,014  | 11,857  | 10,913  | 10,880  | 10,247  | 8,863   | 6,613   |         |
| AverageDOM      | 64      | 54      | 48      | 52      | 51      | 51      | 56      | 56      | 59      | 60      | 60      | 67      | 58      |
| Average Price   | 404,637 | 411,542 | 412,037 | 426,576 | 430,997 | 426,235 | 412,601 | 410,757 | 422,048 | 411,084 | 409,742 | 410,198 | 416,723 |
| Benchmark Price | 347,300 | 351,600 | 356,200 | 358,600 | 359,400 | 359,400 | 359,600 | 358,400 | 358,600 | 357,700 | 357,100 | 357,100 |         |
| Index           | 164     | 166     | 168     | 169     | 169     | 169     | 170     | 169     | 169     | 169     | 168     | 168     |         |
| 2012            |         |         |         |         |         |         |         |         |         |         |         |         |         |
| Sales           | 1,326   | 2,154   | 2,698   | 2,787   | 3,042   | 2,904   | 2,556   | 2,261   | 2,096   | 2,152   | 1,866   | 1,370   | 27,212  |
| New Listings    | 3,477   | 3,902   | 4,748   | 4,562   | 5,229   | 4,564   | 3,732   | 3,559   | 3,620   | 3,133   | 2,251   | 1,302   | 44,079  |
| Active Listings | 7,256   | 7,858   | 8,650   | 9,115   | 9,864   | 9,802   | 9,433   | 8,975   | 8,650   | 7,798   | 6,758   | 5,167   |         |
| AverageDOM      | 69      | 56      | 48      | 49      | 48      | 49      | 52      | 54      | 54      | 54      | 57      | 64      | 53      |
| Average Price   | 393,778 | 421,465 | 422,416 | 429,419 | 444,283 | 434,964 | 421,747 | 418,745 | 419,971 | 431,623 | 429,196 | 429,648 | 426,447 |
| Benchmark Price | 356,700 | 360,500 | 365,600 | 373,000 | 376,800 | 379,600 | 381,100 | 381,700 | 381,900 | 381,900 | 382,600 | 383,400 |         |
| Index           | 168     | 170     | 172     | 176     | 178     | 179     | 180     | 180     | 180     | 180     | 180     | 181     |         |