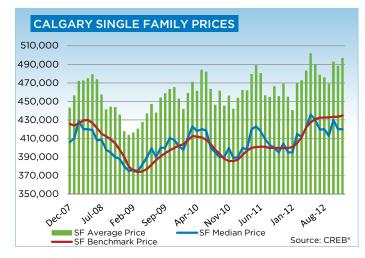

The unadjusted single family benchmark price was \$434,800 for the month of December, 8.7-per-cent higher than 2011. On average, single family prices are up by seven per cent for the year, and remain two per cent below peak pricing in 2007.

## **CREB® CITY OF CALGARY SINGLE FAMILY**

|                 | Jan.    | Feb.    | Mar.    | Apr.    | May     | Jun.    | Jul.    | Aug.    | Sept.   | Oct.    | Nov.    | Dec.    | YTD     |
|-----------------|---------|---------|---------|---------|---------|---------|---------|---------|---------|---------|---------|---------|---------|
| 2011            |         |         |         |         |         |         |         |         |         |         |         |         |         |
| Sales           | 782     | 1,157   | 1,344   | 1,211   | 1,308   | 1,385   | 1,142   | 1,101   | 1,035   | 984     | 954     | 717     | 13,120  |
| New Listings    | 1,949   | 2,245   | 2,417   | 2,285   | 2,536   | 2,394   | 2,030   | 2,095   | 2,303   | 1,773   | 1,275   | 753     | 24,055  |
| Active Listings | 3,011   | 3,436   | 3,958   | 4,327   | 4,545   | 4,648   | 4,544   | 4,491   | 4,661   | 4,390   | 3,674   | 2,705   |         |
| AverageDOM      | 57      | 45      | 39      | 41      | 41      | 43      | 49      | 49      | 48      | 52      | 52      | 58      | 46      |
| Average Price   | 453,766 | 461,946 | 461,579 | 479,304 | 488,862 | 480,283 | 456,374 | 454,595 | 466,192 | 455,392 | 468,861 | 454,992 | 466,506 |
| Benchmark Price | 387,200 | 392,300 | 396,800 | 400,100 | 400,800 | 401,300 | 401,100 | 399,700 | 400,100 | 399,700 | 399,700 | 399,900 |         |
| Index           | 164     | 167     | 168     | 170     | 170     | 170     | 170     | 170     | 170     | 170     | 170     | 170     |         |
| 2012            |         |         |         |         |         |         |         |         |         |         |         |         |         |
| Sales           | 763     | 1,281   | 1,576   | 1,580   | 1,707   | 1,606   | 1,382   | 1,167   | 1,126   | 1,170   | 1,006   | 745     | 15,109  |
| New Listings    | 1,714   | 2,000   | 2,346   | 2,287   | 2,706   | 2,366   | 1,879   | 1,811   | 1,888   | 1,616   | 1,157   | 626     | 22,396  |
| Active Listings | 2,918   | 3,093   | 3,367   | 3,501   | 3,842   | 3,817   | 3,646   | 3,535   | 3,486   | 3,105   | 2,586   | 1,859   |         |
| AverageDOM      | 59      | 48      | 40      | 38      | 37      | 36      | 40      | 43      | 42      | 43      | 49      | 51      | 42      |
| Average Price   | 440,478 | 470,033 | 472,477 | 483,045 | 501,684 | 489,594 | 478,557 | 475,679 | 468,964 | 492,770 | 488,304 | 496,636 | 481,236 |
| Benchmark Price | 400,800 | 404,800 | 411,000 | 422,000 | 427,500 | 430,800 | 432,400 | 432,600 | 432,900 | 433,300 | 433,600 | 434,800 |         |
| Index           | 170     | 172     | 174     | 179     | 181     | 183     | 184     | 184     | 184     | 184     | 184     | 185     |         |