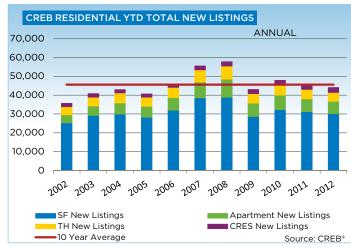

The single family market sales growth outpaced increases in the total condominium market within city limits. Single family sales rose by 15 per cent in 2012 compared to 2011. New listings did not keep pace, declining by seven per cent over the same period. This has significantly reduced the inventory of single family homes in the market, pushing prices up.

Condominium sales are improving, as lower supply levels and rising prices in the single family market drove consumers to explore alternatives. Sales in the apartment and townhouse sector recorded annual increases of 12 and 16 per cent, respectively. Meanwhile, listings are declining in both sectors, keeping both markets in balanced conditions. Price growth has not been at the same pace as what was recorded in the single family sector.

# **CREB® TOTAL RESIDENTIAL**

|                 | Jan.    | Feb.    | Mar.    | Apr.    | May     | Jun.    | Jul.    | Aug.    | Sept.   | Oct.    | Nov.    | Dec.    | YTD     |
|-----------------|---------|---------|---------|---------|---------|---------|---------|---------|---------|---------|---------|---------|---------|
| 2011            |         | ·       | ·       | ·       |         | ·       | ·       | ·       |         | ·       |         |         |         |
| Sales           | 1,316   | 1,935   | 2,304   | 2,133   | 2,264   | 2,458   | 2,009   | 1,950   | 1,840   | 1,702   | 1,698   | 1,289   | 22,898  |
| New Listings    | 3,676   | 4,156   | 4,544   | 4,372   | 4,867   | 4,590   | 3,947   | 3,986   | 4,135   | 3,386   | 2,452   | 1,501   | 45,612  |
| Active Listings | 7,981   | 8,839   | 9,942   | 10,754  | 11,551  | 11,014  | 11,857  | 10,913  | 10,880  | 10,247  | 8,863   | 6,613   |         |
| AverageDOM      | 64      | 54      | 48      | 52      | 51      | 51      | 56      | 56      | 59      | 60      | 60      | 67      | 58      |
| Average Price   | 404,637 | 411,542 | 412,037 | 426,576 | 430,997 | 426,235 | 412,601 | 410,757 | 422,048 | 411,084 | 409,742 | 410,198 | 416,723 |
| Benchmark Price | 347,300 | 351,600 | 356,200 | 358,600 | 359,400 | 359,400 | 359,600 | 358,400 | 358,600 | 357,700 | 357,100 | 357,100 |         |
| Index           | 164     | 166     | 168     | 169     | 169     | 169     | 170     | 169     | 169     | 169     | 168     | 168     |         |
| 2012            |         |         |         |         |         |         |         |         |         |         |         |         |         |
| Sales           | 1,326   | 2,154   | 2,698   | 2,787   | 3,042   | 2,904   | 2,556   | 2,261   | 2,096   | 2,152   | 1,866   | 1,370   | 27,212  |
| New Listings    | 3,477   | 3,902   | 4,748   | 4,562   | 5,229   | 4,564   | 3,732   | 3,559   | 3,620   | 3,133   | 2,251   | 1,302   | 44,079  |
| Active Listings | 7,256   | 7,858   | 8,650   | 9,115   | 9,864   | 9,802   | 9,433   | 8,975   | 8,650   | 7,798   | 6,758   | 5,167   |         |
| AverageDOM      | 69      | 56      | 48      | 49      | 48      | 49      | 52      | 54      | 54      | 54      | 57      | 64      | 53      |
| Average Price   | 393,778 | 421,465 | 422,416 | 429,419 | 444,283 | 434,964 | 421,747 | 418,745 | 419,971 | 431,623 | 429,196 | 429,648 | 426,447 |
| Benchmark Price | 356,700 | 360,500 | 365,600 | 373,000 | 376,800 | 379,600 | 381,100 | 381,700 | 381,900 | 381,900 | 382,600 | 383,400 |         |
| Index           | 168     | 170     | 172     | 176     | 178     | 179     | 180     | 180     | 180     | 180     | 180     | 181     |         |