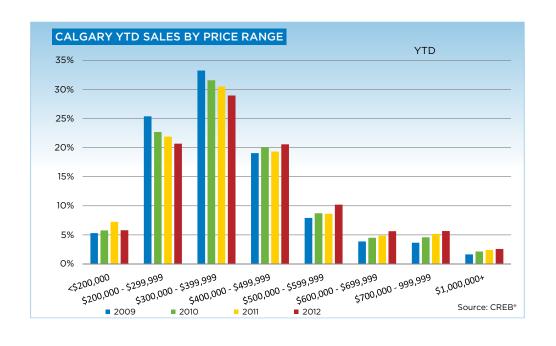

|                           | Dec-11 | Dec-12 | 2011   | 2012   |
|---------------------------|--------|--------|--------|--------|
| Calgary Total             |        |        |        |        |
| >\$100,000                | 2      | 1      | 46     | 24     |
| \$100,000 - \$199,999     | 81     | 64     | 1,296  | 1,201  |
| \$200,000 - \$299,999     | 239    | 240    | 4,049  | 4,383  |
| \$300,000 -\$ 349,999     | 168    | 162    | 2,879  | 3,188  |
| \$350,000 - \$399,999     | 147    | 143    | 2,761  | 2,954  |
| \$400,000 - \$449,999     | 99     | 131    | 2,095  | 2,557  |
| \$450,000 - \$499,999     | 76     | 85     | 1,478  | 1,801  |
| \$500,000 - \$549,999     | 51     | 60     | 922    | 1,278  |
| \$550,000 - \$599,999     | 43     | 39     | 674    | 884    |
| \$600,000 - \$649,999     | 33     | 32     | 490    | 707    |
| \$650,000 - \$699,999     | 14     | 21     | 407    | 485    |
| \$700,000 - \$799,999     | 27     | 33     | 484    | 643    |
| \$800,000 - \$899,999     | 18     | 23     | 322    | 352    |
| \$900,000 - \$999,999     | 10     | 10     | 147    | 206    |
| \$1,000,000 - \$1,249,999 | 9      | 13     | 188    | 263    |
| \$1,250,000 - \$1,499,999 | 5      | 13     | 126    | 118    |
| \$1,500,000 - \$1,749,999 | 2      | 5      | 43     | 68     |
| \$1,750,000 - \$1,999,999 | -      | 3      | 34     | 29     |
| \$2,000,000 - \$2,499,99  | -      | 3      | 26     | 33     |
| \$2,500,000 - \$2,999,99  | -      | 1      | 19     | 23     |
| \$3,000,000 - \$3,499,99  | -      | -      | 4      | 5      |
| \$3,500,000 - \$3,999,99  | -      | 1      | 3      | 3      |
| \$4,000,000 +             | 1      | -      | 3      | 2      |
|                           | 1,025  | 1,083  | 18,496 | 21,207 |

|                           | Dec-11 | Dec-12 | 2011   | 2012   |
|---------------------------|--------|--------|--------|--------|
| CREB Total                |        |        |        |        |
| >\$100,000                | 8      | 11     | 110    | 145    |
| \$100,000 - \$199,999     | 111    | 92     | 1,745  | 1,765  |
| \$200,000 - \$299,999     | 294    | 300    | 5,011  | 5,621  |
| \$300,000 -\$ 349,999     | 206    | 208    | 3,563  | 4,161  |
| \$350,000 - \$399,999     | 181    | 183    | 3,358  | 3,780  |
| \$400,000 - \$449,999     | 125    | 164    | 2,544  | 3,222  |
| \$450,000 - \$499,999     | 84     | 102    | 1,708  | 2,169  |
| \$500,000 - \$549,999     | 62     | 65     | 1,083  | 1,510  |
| \$550,000 - \$599,999     | 53     | 48     | 792    | 1,057  |
| \$600,000 - \$649,999     | 38     | 38     | 568    | 845    |
| \$650,000 - \$699,999     | 21     | 27     | 506    | 597    |
| \$700,000 - \$799,999     | 32     | 40     | 599    | 799    |
| \$800,000 - \$899,999     | 27     | 25     | 430    | 478    |
| \$900,000 - \$999,999     | 12     | 18     | 221    | 290    |
| \$1,000,000 - \$1,249,999 | 15     | 19     | 293    | 372    |
| \$1,250,000 - \$1,499,999 | 15     | 16     | 183    | 161    |
| \$1,500,000 - \$1,749,999 | 3      | 5      | 61     | 99     |
| \$1,750,000 - \$1,999,999 | -      | 3      | 44     | 44     |
| \$2,000,000 - \$2,499,99  | 1      | 4      | 41     | 53     |
| \$2,500,000 - \$2,999,99  | -      | 1      | 26     | 29     |
| \$3,000,000 - \$3,499,99  | -      | -      | 6      | 8      |
| \$3,500,000 - \$3,999,99  | -      | 1      | 3      | 4      |
| \$4,000,000 +             | 1      | -      | 3      | 3      |
|                           | 1,289  | 1,370  | 22,898 | 27,212 |