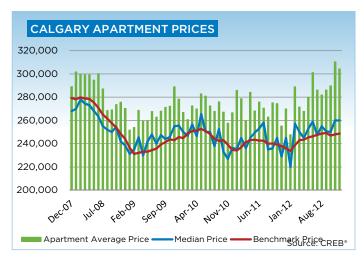

Condominium apartment benchmark prices totaled 248,700 in December, a 5.4 per cent increase over 2011. Annual average benchmark increases were two per cent, significantly lower than the five per cent increase in the annual average price.

The average price increase is misleading, as there were several multimillion-dollar condominium sales in 2012 that skewed figures up. With more sales occurring at the higher end of the spectrum, average and median prices are trending higher than the benchmark, which represents price growth for the same type of property. "Calgary's 2013 housing sector growth will ease both in terms of sales and price growth, differing from the declines expected on a national level," said Lurie.