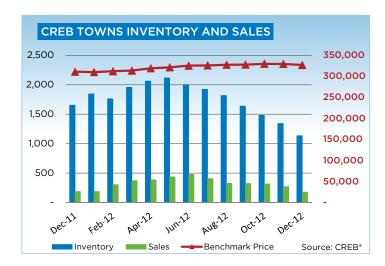

## **CREB® TOWNS**

|                 | Jan.    | Feb.    | Mar.    | Apr.    | May     | Jun.    | July.   | Aug.    | Sept.   | Oct.    | Nov.    | Dec.    | YTD     |
|-----------------|---------|---------|---------|---------|---------|---------|---------|---------|---------|---------|---------|---------|---------|
| 2011            |         |         |         |         |         |         |         |         | ·       | ·       |         |         |         |
| Sales           | 177     | 249     | 295     | 305     | 360     | 383     | 303     | 283     | 255     | 247     | 250     | 186     | 3,293   |
| New Listings    | 624     | 638     | 777     | 695     | 807     | 689     | 647     | 660     | 577     | 582     | 411     | 271     | 7,378   |
| Active Listings | 1,761   | 1,977   | 2,231   | 2,349   | 2,504   | 2,452   | 2,428   | 2,426   | 2,323   | 2,200   | 1,995   | 1,653   |         |
| AverageDOM      | 77      | 80      | 72      | 77      | 76      | 65      | 77      | 72      | 79      | 82      | 80      | 81      | 81      |
| Average Price   | 330,088 | 338,179 | 344,066 | 360,004 | 345,376 | 350,853 | 363,422 | 365,645 | 364,596 | 359,251 | 331,873 | 350,977 | 351,107 |
| Benchmark Price | 303,000 | 305,900 | 311,000 | 312,900 | 314,800 | 313,700 | 315,000 | 315,000 | 315,700 | 312,300 | 310,200 | 311,000 |         |
| Index           | 159     | 161     | 164     | 165     | 166     | 165     | 166     | 166     | 166     | 164     | 163     | 164     |         |
| 2012            |         |         |         |         |         |         |         |         |         |         |         |         |         |
| Sales           | 187     | 304     | 372     | 384     | 437     | 476     | 407     | 324     | 321     | 313     | 270     | 175     | 3,970   |
| New Listings    | 632     | 602     | 786     | 738     | 751     | 678     | 588     | 571     | 498     | 459     | 360     | 220     | 6,883   |
| Active Listings | 1,845   | 1,761   | 1,954   | 2,061   | 2,116   | 2,001   | 1,922   | 1,817   | 1,637   | 1,479   | 1,340   | 1,134   |         |
| AverageDOM      | 97      | 78      | 69      | 73      | 75      | 71      | 75      | 74      | 70      | 73      | 69      | 89      | 78      |
| Average Price   | 351,133 | 326,883 | 348,474 | 355,614 | 373,085 | 352,522 | 348,561 | 341,517 | 345,473 | 344,085 | 339,079 | 338,042 | 348,585 |
| Benchmark Price | 310,000 | 312,100 | 313,700 | 319,200 | 321,400 | 325,400 | 326,000 | 327,500 | 327,900 | 329,800 | 329,400 | 327,000 |         |
| Index           | 163     | 164     | 165     | 168     | 169     | 171     | 172     | 172     | 173     | 174     | 173     | 172     |         |

### **CREB® TOWNS**