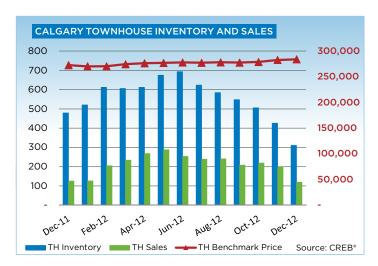

## **CITY OF CALGARY CONDOMINIUM TOWNHOUSE**

|                 | Jan.    | Feb.    | Mar.    | Apr.    | May     | Jun.    | Jul.    | Aug.    | Sept.   | Oct.    | Nov.    | Dec.    | YTD     |
|-----------------|---------|---------|---------|---------|---------|---------|---------|---------|---------|---------|---------|---------|---------|
| 2011            |         | _       | _       |         |         | _       | _       |         |         |         |         | _       |         |
| Sales           | 116     | 184     | 248     | 224     | 214     | 242     | 206     | 184     | 190     | 154     | 150     | 125     | 2,237   |
| New Listings    | 349     | 384     | 408     | 405     | 409     | 387     | 334     | 353     | 358     | 296     | 224     | 124     | 4,031   |
| Active Listings | 622     | 717     | 742     | 784     | 821     | 784     | 763     | 766     | 758     | 710     | 612     | 479     |         |
| AverageDOM      | 59      | 52      | 52      | 57      | 46      | 54      | 52      | 51      | 53      | 52      | 59      | 61      | 53      |
| Average Price   | 291,958 | 308,462 | 309,833 | 296,299 | 313,846 | 324,750 | 304,971 | 320,269 | 329,089 | 296,139 | 304,114 | 292,548 | 309,190 |
| Benchmark Price | 264,400 | 267,400 | 269,400 | 269,200 | 269,000 | 269,200 | 272,200 | 271,400 | 271,600 | 270,600 | 271,600 | 272,700 |         |
| Index           | 165     | 167     | 168     | 168     | 168     | 168     | 170     | 170     | 170     | 169     | 170     | 170     |         |
| 2012            |         |         |         |         |         |         |         |         |         |         |         |         |         |
| Sales           | 126     | 205     | 234     | 268     | 288     | 253     | 239     | 240     | 208     | 219     | 198     | 119     | 2,597   |
| New Listings    | 312     | 374     | 358     | 357     | 455     | 395     | 304     | 308     | 296     | 280     | 188     | 113     | 3,740   |
| Active Listings | 520     | 612     | 606     | 612     | 675     | 693     | 623     | 584     | 548     | 505     | 426     | 310     |         |
| AverageDOM      | 61      | 51      | 49      | 49      | 38      | 45      | 45      | 50      | 51      | 50      | 50      | 51      | 48      |
| Average Price   | 297,918 | 310,047 | 313,938 | 320,607 | 330,413 | 326,053 | 303,380 | 309,309 | 329,797 | 321,644 | 315,381 | 305,676 | 316,801 |
| Benchmark Price | 270,300 | 270,500 | 274,600 | 276,400 | 277,000 | 278,000 | 277,400 | 278,200 | 277,700 | 279,000 | 282,800 | 284,100 |         |
| Index           | 169     | 169     | 172     | 173     | 173     | 174     | 173     | 174     | 174     | 174     | 177     | 178     |         |

## CITY OF CALGARY CONDOMINIUM TOWNHOUSE