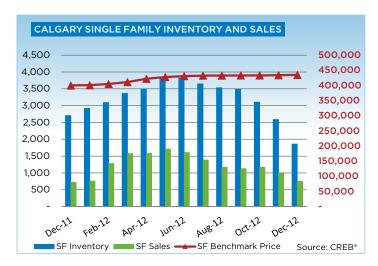

The single family market sales growth outpaced increases in the total condominium market within city limits. Single family sales rose by 15 per cent in 2012 compared to 2011. New listings did not keep pace, declining by seven per cent over the same period. This has significantly reduced the inventory of single family homes in the market, pushing prices up.

The unadjusted single family benchmark price was \$434,800 for the month of December, 8.7-per-cent higher than 2011. On average, single family prices are up by seven per cent for the year, and remain two per cent below peak pricing in 2007.

## **CREB® CITY OF CALGARY SINGLE FAMILY**

|                 | Jan.    | Feb.    | Mar.    | Apr.    | May     | Jun.    | Jul.    | Aug.    | Sept.   | Oct.    | Nov.    | Dec.    | YTD     |
|-----------------|---------|---------|---------|---------|---------|---------|---------|---------|---------|---------|---------|---------|---------|
| 2011            |         |         |         |         |         |         |         |         |         |         |         |         |         |
| Sales           | 782     | 1,157   | 1,344   | 1,211   | 1,308   | 1,385   | 1,142   | 1,101   | 1,035   | 984     | 954     | 717     | 13,120  |
| New Listings    | 1,949   | 2,245   | 2,417   | 2,285   | 2,536   | 2,394   | 2,030   | 2,095   | 2,303   | 1,773   | 1,275   | 753     | 24,055  |
| Active Listings | 3,011   | 3,436   | 3,958   | 4,327   | 4,545   | 4,648   | 4,544   | 4,491   | 4,661   | 4,390   | 3,674   | 2,705   |         |
| AverageDOM      | 57      | 45      | 39      | 41      | 41      | 43      | 49      | 49      | 48      | 52      | 52      | 58      | 46      |
| Average Price   | 453,766 | 461,946 | 461,579 | 479,304 | 488,862 | 480,283 | 456,374 | 454,595 | 466,192 | 455,392 | 468,861 | 454,992 | 466,506 |
| Benchmark Price | 387,200 | 392,300 | 396,800 | 400,100 | 400,800 | 401,300 | 401,100 | 399,700 | 400,100 | 399,700 | 399,700 | 399,900 |         |
| Index           | 164     | 167     | 168     | 170     | 170     | 170     | 170     | 170     | 170     | 170     | 170     | 170     |         |
| 2012            |         |         |         |         |         |         |         |         |         |         |         |         |         |
| Sales           | 763     | 1,281   | 1,576   | 1,580   | 1,707   | 1,606   | 1,382   | 1,167   | 1,126   | 1,170   | 1,006   | 745     | 15,109  |
| New Listings    | 1,714   | 2,000   | 2,346   | 2,287   | 2,706   | 2,366   | 1,879   | 1,811   | 1,888   | 1,616   | 1,157   | 626     | 22,396  |
| Active Listings | 2,918   | 3,093   | 3,367   | 3,501   | 3,842   | 3,817   | 3,646   | 3,535   | 3,486   | 3,105   | 2,586   | 1,859   |         |
| AverageDOM      | 59      | 48      | 40      | 38      | 37      | 36      | 40      | 43      | 42      | 43      | 49      | 51      | 42      |
| Average Price   | 440,478 | 470,033 | 472,477 | 483,045 | 501,684 | 489,594 | 478,557 | 475,679 | 468,964 | 492,770 | 488,304 | 496,636 | 481,236 |
| Benchmark Price | 400,800 | 404,800 | 411,000 | 422,000 | 427,500 | 430,800 | 432,400 | 432,600 | 432,900 | 433,300 | 433,600 | 434,800 |         |
| Index           | 170     | 172     | 174     | 179     | 181     | 183     | 184     | 184     | 184     | 184     | 184     | 185     |         |