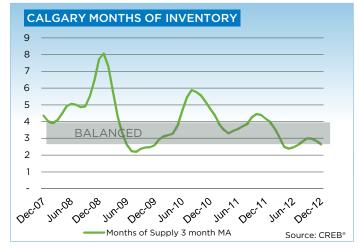

| 18     | 23     | 322    | 352    |
| \$900,000 - \$999,999     | 10     | 10     | 147    | 206    |
| \$1,000,000 - \$1,249,999 | 9      | 13     | 188    | 263    |
| \$1,250,000 - \$1,499,999 | 5      | 13     | 126    | 118    |
| \$1,500,000 - \$1,749,999 | 2      | 5      | 43     | 68     |
| \$1,750,000 - \$1,999,999 | -      | 3      | 34     | 29     |
| \$2,000,000 - \$2,499,99  | -      | 3      | 26     | 33     |
| \$2,500,000 - \$2,999,99  | -      | 1      | 19     | 23     |
| \$3,000,000 - \$3,499,99  | -      | -      | 4      | 5      |
| \$3,500,000 - \$3,999,99  | -      | 1      | 3      | 3      |
| \$4,000,000 +             | 1      | -      | 3      | 2      |
|                           | 1,025  | 1,083  | 18,496 | 21,207 |



## **CITY OF CALGARY**













## **CREB® CITY OF CALGARY SINGLE FAMILY**

|                 | Jan.    | Feb.    | Mar.    | Apr.    | May     | Jun.    | Jul.    | Aug.    | Sept.   | Oct.    | Nov.    | Dec.    | YTD     |
|-----------------|---------|---------|---------|---------|---------|---------|---------|---------|---------|---------|---------|---------|---------|
| 2011            |         |         |         |         |         |         |         |         |         |         |         |         |         |
| Sales           | 782     | 1,157   | 1,344   | 1,211   | 1,308   | 1,385   | 1,142   | 1,101   | 1,035   | 984     | 954     | 717     | 13,120  |
| New Listings    | 1,949   | 2,245   | 2,417   | 2,285   | 2,536   | 2,394   | 2,030   | 2,095   | 2,303   | 1,773   | 1,275   | 753     | 24,055  |