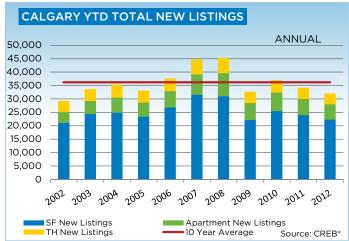

The single family market sales growth outpaced increases in the total condominium market within city limits. Single family sales rose by 15 per cent in 2012 compared to 2011. New listings did not keep pace, declining by seven per cent over the same period. This has significantly reduced the inventory of single family homes in the market, pushing prices up.

Condominium sales are improving, as lower supply levels and rising prices in the single family market drove consumers to explore alternatives. Sales in the apartment and townhouse sector recorded annual increases of 12 and 16 per cent, respectively. Meanwhile, listings are declining in both sectors, keeping both markets in balanced conditions. Price growth has not been at the same pace as what was recorded in the single family sector.