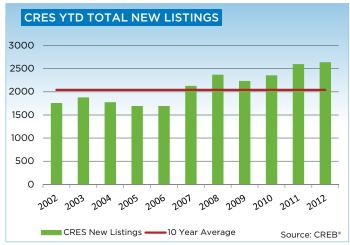

## **CREB® COUNTRY RESIDENTIAL**

|                 | Jan.    | Feb.    | Mar.    | Apr.    | May     | Jun.    | Jul.    | Aug.    | Sept.   | Oct.    | Nov.    | Dec.    | YTD     |
|-----------------|---------|---------|---------|---------|---------|---------|---------|---------|---------|---------|---------|---------|---------|
| 2011            |         |         |         |         |         | ·       | •       |         |         |         | •       |         |         |
| Sales           | 33      | 43      | 58      | 64      | 68      | 63      | 59      | 63      | 69      | 55      | 54      | 47      | 676     |
| New Listings    | 168     | 225     | 236     | 250     | 303     | 315     | 243     | 225     | 224     | 168     | 134     | 98      | 2,589   |
| Active Listings | 606     | 705     | 823     | 925     | 1,061   | 1,166   | 1,206   | 1,190   | 1,123   | 1,032   | 894     | 683     |         |
| AverageDOM      | 131     | 113     | 91      | 93      | 112     | 86      | 87      | 106     | 124     | 113     | 101     | 105     | 103     |
| Average Price   | 726,136 | 799,393 | 876,366 | 866,442 | 840,590 | 885,475 | 832,742 | 829,621 | 776,414 | 716,636 | 762,285 | 828,660 | 816,655 |
| 2012            |         |         |         |         |         |         |         |         |         |         |         |         |         |
| Sales           | 39      | 66      | 76      | 90      | 97      | 96      | 85      | 86      | 69      | 80      | 53      | 36      | 873     |
| New Listings    | 215     | 221     | 309     | 257     | 348     | 288     | 218     | 198     | 243     | 158     | 106     | 72      | 2,633   |
| Active Listings | 760     | 837     | 962     | 1,044   | 1,190   | 1,221   | 1,198   | 1,138   | 1,104   | 973     | 872     | 674     |         |
| AverageDOM      | 127     | 94      | 91      | 93      | 98      | 114     | 100     | 113     | 124     | 129     | 125     | 108     | 108     |
| Average Price   | 696,615 | 835,637 | 821,303 | 806,827 | 824,182 | 766,068 | 729,587 | 835,283 | 854,791 | 702,698 | 881,333 | 714,994 | 793,056 |

## **CREB® COUNTRY RESIDENTIAL**