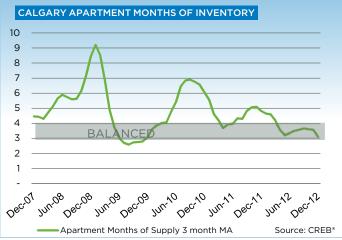

Condominium sales are improving, as lower supply levels and rising prices in the single family market drove consumers to explore alternatives. Sales in the apartment and townhouse sector recorded annual increases of 12 and 16 per cent, respectively. Meanwhile, listings are declining in both sectors, keeping both markets in balanced conditions. Price growth has not been at the same pace as what was recorded in the single family sector.

Condominium apartment benchmark prices totaled 248,700 in December, a 5.4 per cent increase over 2011. Annual average benchmark increases were two per cent, significantly lower than the five per cent increase in the annual average price.