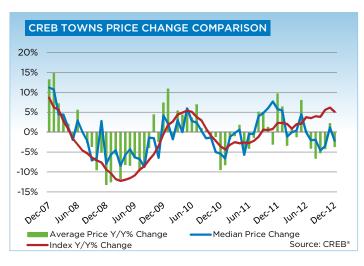

### **CREB® TOWNS**

## **CREB® TOWNS**

|                 | Jan.    | Feb.    | Mar.    | Apr.    | May     | Jun.    | July.   | Aug.    | Sept.   | Oct.    | Nov.    | Dec.    | YTD     |
|-----------------|---------|---------|---------|---------|---------|---------|---------|---------|---------|---------|---------|---------|---------|
| 2011            |         |         |         |         |         |         |         |         | ·       | ·       |         |         |         |
| Sales           | 177     | 249     | 295     | 305     | 360     | 383     | 303     | 283     | 255     | 247     | 250     | 186     | 3,293   |
| New Listings    | 624     | 638     | 777     | 695     | 807     | 689     | 647     | 660     | 577     | 582     | 411     | 271     | 7,378   |
| Active Listings | 1,761   | 1,977   | 2,231   | 2,349   | 2,504   | 2,452   | 2,428   | 2,426   | 2,323   | 2,200   | 1,995   | 1,653   |         |
| AverageDOM      | 77      | 80      | 72      | 77      | 76      | 65      | 77      | 72      | 79      | 82      | 80      | 81      | 81      |
| Average Price   | 330,088 | 338,179 | 344,066 | 360,004 | 345,376 | 350,853 | 363,422 | 365,645 | 364,596 | 359,251 | 331,873 | 350,977 | 351,107 |
| Benchmark Price | 303,000 | 305,900 | 311,000 | 312,900 | 314,800 | 313,700 | 315,000 | 315,000 | 315,700 | 312,300 | 310,200 | 311,000 |         |
| Index           | 159     | 161     | 164     | 165     | 166     | 165     | 166     | 166     | 166     | 164     | 163     | 164     |         |
| 2012            |         |         |         |         |         |         |         |         |         |         |         |         |         |
| Sales           | 187     | 304     | 372     | 384     | 437     | 476     | 407     | 324     | 321     | 313     | 270     | 175     | 3,970   |
| New Listings    | 632     | 602     | 786     | 738     | 751     | 678     | 588     | 571     | 498     | 459     | 360     | 220     | 6,883   |
| Active Listings | 1,845   | 1,761   | 1,954   | 2,061   | 2,116   | 2,001   | 1,922   | 1,817   | 1,637   | 1,479   | 1,340   | 1,134   |         |
| AverageDOM      | 97      | 78      | 69      | 73      | 75      | 71      | 75      | 74      | 70      | 73      | 69      | 89      | 78      |
| Average Price   | 351,133 | 326,883 | 348,474 | 355,614 | 373,085 | 352,522 | 348,561 | 341,517 | 345,473 | 344,085 | 339,079 | 338,042 | 348,585 |
| Benchmark Price | 310,000 | 312,100 | 313,700 | 319,200 | 321,400 | 325,400 | 326,000 | 327,500 | 327,900 | 329,800 | 329,400 | 327,000 |         |
| Index           | 163     | 164     | 165     | 168     | 169     | 171     | 172     | 172     | 173     | 174     | 173     | 172     |         |

# **MLS® HPI SUMMARY**

|                         | December 2      | 2012        |        |        |        |        |        |
|-------------------------|-----------------|-------------|--------|--------|--------|--------|--------|
|                         | Benchmark Price | Index (HPI) | Nov-12 | Jun-12 | Dec-11 | Dec-09 | Dec-07 |
| CREB® TOTAL RESIDENTIAL |                 |             |        |        |        |        |        |
| Single Family           | 421,400         | 183         | 0.2%   | 0.8%   | 8.2%   | 7.5%   | 0.9%   |
| Townhouse               | 282,500         | 178         | 0.5%   | 2.3%   | 4.1%   | 1.7%   | -9.1%  |
| Apartment               | 247,700         | 173         | 0.2%   | 0.9%   | 5.3%   | 1.2%   | -11.1% |
| COMPOSITE               | 383,400         | 181         | 0.2%   | 1.0%   | 7.4%   | 5.9%   | -2.2%  |
| CREB® TOWNS             |                 |             |        |        |        |        |        |
| Single Family           | 333,100         | 172         | -0.8%  | 0.3%   | 5.3%   | 4.1%   | -5.7%  |
| Townhouse               | 224,200         | 181         | 0.7%   | 4.7%   | 4.0%   | 1.9%   | -13.2% |
| Apartment               | 185,900         | 160         | -2.0%  | -0.7%  | -1.0%  | -1.4%  | -19.1% |
| COMPOSITE               | 327,000         | 172         | -0.8%  | 0.5%   | 5.1%   | 3.7%   | -6.5%  |
| CREB® CITY OF CALGARY   |                 |             |        |        |        |        |        |
| Single Family           | 434,800         | 185         | 0.3%   | 0.9%   | 8.7%   | 8.1%   | 2.1%   |
| Townhouse               | 284,100         | 178         | 0.5%   | 2.2%   | 4.2%   | 1.8%   | -8.9%  |
| Apartment               | 248,700         | 174         | 0.3%   | 1.0%   | 5.4%   | 1.2%   | -10.9% |
| COMPOSITE               | 390,100         | 182         | 0.3%   | 1.1%   | 7.7%   | 6.2%   | -1.6%  |