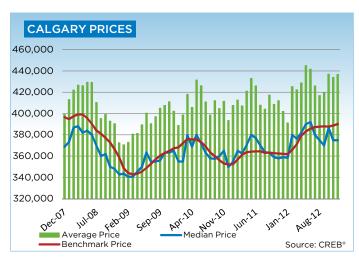

The unadjusted single family benchmark price was \$434,800 for the month of December, 8.7-per-cent higher than 2011. On average, single family prices are up by seven per cent for the year, and remain two per cent below peak pricing in 2007.

# **MLS® HPI SUMMARY**

|                         | December 2      | 2012        |        |        |        |        |        |
|-------------------------|-----------------|-------------|--------|--------|--------|--------|--------|
|                         | Benchmark Price | Index (HPI) | Nov-12 | Jun-12 | Dec-11 | Dec-09 | Dec-07 |
| CREB® TOTAL RESIDENTIAL |                 |             |        |        |        |        |        |
| Single Family           | 421,400         | 183         | 0.2%   | 0.8%   | 8.2%   | 7.5%   | 0.9%   |
| Townhouse               | 282,500         | 178         | 0.5%   | 2.3%   | 4.1%   | 1.7%   | -9.1%  |
| Apartment               | 247,700         | 173         | 0.2%   | 0.9%   | 5.3%   | 1.2%   | -11.1% |
| COMPOSITE               | 383,400         | 181         | 0.2%   | 1.0%   | 7.4%   | 5.9%   | -2.2%  |
| CREB® TOWNS             |                 |             |        |        |        |        |        |
| Single Family           | 333,100         | 172         | -0.8%  | 0.3%   | 5.3%   | 4.1%   | -5.7%  |
| Townhouse               | 224,200         | 181         | 0.7%   | 4.7%   | 4.0%   | 1.9%   | -13.2% |
| Apartment               | 185,900         | 160         | -2.0%  | -0.7%  | -1.0%  | -1.4%  | -19.1% |
| COMPOSITE               | 327,000         | 172         | -0.8%  | 0.5%   | 5.1%   | 3.7%   | -6.5%  |
| CREB® CITY OF CALGARY   |                 |             |        |        |        |        |        |
| Single Family           | 434,800         | 185         | 0.3%   | 0.9%   | 8.7%   | 8.1%   | 2.1%   |
| Townhouse               | 284,100         | 178         | 0.5%   | 2.2%   | 4.2%   | 1.8%   | -8.9%  |
| Apartment               | 248,700         | 174         | 0.3%   | 1.0%   | 5.4%   | 1.2%   | -10.9% |
| COMPOSITE               | 390,100         | 182         | 0.3%   | 1.1%   | 7.7%   | 6.2%   | -1.6%  |

## **COMPARISONS**