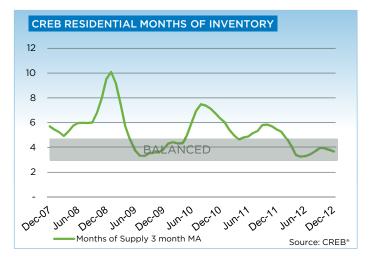

#### **DEFINITIONS**

SF - Single Family

**TH** - Condominium Townhouse

Months of Supply - Active Listings (Inventory) / sales

Composite - includes single family, apartment and townhouse activity

Average DOM - Average Days on Market for Sold properties