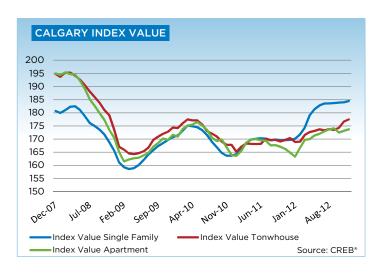

# **MLS® HPI SUMMARY**

|                         | December 2      | 2012        |        |        |        |        |        |
|-------------------------|-----------------|-------------|--------|--------|--------|--------|--------|
|                         | Benchmark Price | Index (HPI) | Nov-12 | Jun-12 | Dec-11 | Dec-09 | Dec-07 |
| CREB® TOTAL RESIDENTIAL |                 |             |        |        |        |        |        |
| Single Family           | 421,400         | 183         | 0.2%   | 0.8%   | 8.2%   | 7.5%   | 0.9%   |
| Townhouse               | 282,500         | 178         | 0.5%   | 2.3%   | 4.1%   | 1.7%   | -9.1%  |
| Apartment               | 247,700         | 173         | 0.2%   | 0.9%   | 5.3%   | 1.2%   | -11.1% |
| COMPOSITE               | 383,400         | 181         | 0.2%   | 1.0%   | 7.4%   | 5.9%   | -2.2%  |
| CREB® TOWNS             |                 |             |        |        |        |        |        |
| Single Family           | 333,100         | 172         | -0.8%  | 0.3%   | 5.3%   | 4.1%   | -5.7%  |
| Townhouse               | 224,200         | 181         | 0.7%   | 4.7%   | 4.0%   | 1.9%   | -13.2% |
| Apartment               | 185,900         | 160         | -2.0%  | -0.7%  | -1.0%  | -1.4%  | -19.1% |
| COMPOSITE               | 327,000         | 172         | -0.8%  | 0.5%   | 5.1%   | 3.7%   | -6.5%  |
| CREB® CITY OF CALGARY   |                 |             |        |        |        |        |        |
| Single Family           | 434,800         | 185         | 0.3%   | 0.9%   | 8.7%   | 8.1%   | 2.1%   |
| Townhouse               | 284,100         | 178         | 0.5%   | 2.2%   | 4.2%   | 1.8%   | -8.9%  |
| Apartment               | 248,700         | 174         | 0.3%   | 1.0%   | 5.4%   | 1.2%   | -10.9% |
| COMPOSITE               | 390,100         | 182         | 0.3%   | 1.1%   | 7.7%   | 6.2%   | -1.6%  |