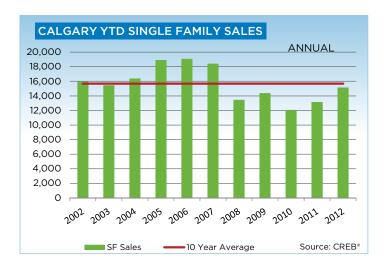

The single family market sales growth outpaced increases in the total condominium market within city limits. Single family sales rose by 15 per cent in 2012 compared to 2011. New listings did not keep pace, declining by seven per cent over the same period. This has significantly reduced the inventory of single family homes in the market, pushing prices up.

## **CREB® CITY OF CALGARY SINGLE FAMILY**

|                 | Jan.    | Feb.    | Mar.    | Apr.    | May     | Jun.    | Jul.    | Aug.    | Sept.   | Oct.    | Nov.    | Dec.    | YTD     |
|-----------------|---------|---------|---------|---------|---------|---------|---------|---------|---------|---------|---------|---------|---------|
| 2011            |         |         |         |         |         |         |         |         |         |         |         |         |         |
| Sales           | 782     | 1,157   | 1,344   | 1,211   | 1,308   | 1,385   | 1,142   | 1,101   | 1,035   | 984     | 954     | 717     | 13,120  |
| New Listings    | 1,949   | 2,245   | 2,417   | 2,285   | 2,536   | 2,394   | 2,030   | 2,095   | 2,303   | 1,773   | 1,275   | 753     | 24,055  |
| Active Listings | 3,011   | 3,436   | 3,958   | 4,327   | 4,545   | 4,648   | 4,544   | 4,491   | 4,661   | 4,390   | 3,674   | 2,705   |         |
| AverageDOM      | 57      | 45      | 39      | 41      | 41      | 43      | 49      | 49      | 48      | 52      | 52      | 58      | 46      |
| Average Price   | 453,766 | 461,946 | 461,579 | 479,304 | 488,862 | 480,283 | 456,374 | 454,595 | 466,192 | 455,392 | 468,861 | 454,992 | 466,506 |
| Benchmark Price | 387,200 | 392,300 | 396,800 | 400,100 | 400,800 | 401,300 | 401,100 | 399,700 | 400,100 | 399,700 | 399,700 | 399,900 |         |
| Index           | 164     | 167     | 168     | 170     | 170     | 170     | 170     | 170     | 170     | 170     | 170     | 170     |         |
| 2012            |         |         |         |         |         |         |         |         |         |         |         |         |         |
| Sales           | 763     | 1,281   | 1,576   | 1,580   | 1,707   | 1,606   | 1,382   | 1,167   | 1,126   | 1,170   | 1,006   | 745     | 15,109  |
| New Listings    | 1,714   | 2,000   | 2,346   | 2,287   | 2,706   | 2,366   | 1,879   | 1,811   | 1,888   | 1,616   | 1,157   | 626     | 22,396  |
| Active Listings | 2,918   | 3,093   | 3,367   | 3,501   | 3,842   | 3,817   | 3,646   | 3,535   | 3,486   | 3,105   | 2,586   | 1,859   |         |
| AverageDOM      | 59      | 48      | 40      | 38      | 37      | 36      | 40      | 43      | 42      | 43      | 49      | 51      | 42      |
| Average Price   | 440,478 | 470,033 | 472,477 | 483,045 | 501,684 | 489,594 | 478,557 | 475,679 | 468,964 | 492,770 | 488,304 | 496,636 | 481,236 |
| Benchmark Price | 400,800 | 404,800 | 411,000 | 422,000 | 427,500 | 430,800 | 432,400 | 432,600 | 432,900 | 433,300 | 433,600 | 434,800 |         |
| Index           | 170     | 172     | 174     | 179     | 181     | 183     | 184     | 184     | 184     | 184     | 184     | 185     |         |