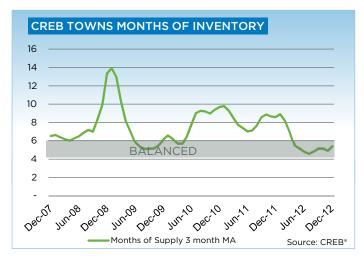

## **CREB® TOWNS**

|                 | Jan.    | Feb.    | Mar.    | Apr.    | May     | Jun.    | July.   | Aug.    | Sept.   | Oct.    | Nov.    | Dec.    | YTD     |
|-----------------|---------|---------|---------|---------|---------|---------|---------|---------|---------|---------|---------|---------|---------|
| 2011            |         |         |         |         |         |         |         |         | ·       | ·       |         |         |         |
| Sales           | 177     | 249     | 295     | 305     | 360     | 383     | 303     | 283     | 255     | 247     | 250     | 186     | 3,293   |
| New Listings    | 624     | 638     | 777     | 695     | 807     | 689     | 647     | 660     | 577     | 582     | 411     | 271     | 7,378   |
| Active Listings | 1,761   | 1,977   | 2,231   | 2,349   | 2,504   | 2,452   | 2,428   | 2,426   | 2,323   | 2,200   | 1,995   | 1,653   |         |
| AverageDOM      | 77      | 80      | 72      | 77      | 76      | 65      | 77      | 72      | 79      | 82      | 80      | 81      | 81      |
| Average Price   | 330,088 | 338,179 | 344,066 | 360,004 | 345,376 | 350,853 | 363,422 | 365,645 | 364,596 | 359,251 | 331,873 | 350,977 | 351,107 |
| Benchmark Price | 303,000 | 305,900 | 311,000 | 312,900 | 314,800 | 313,700 | 315,000 | 315,000 | 315,700 | 312,300 | 310,200 | 311,000 |         |
| Index           | 159     | 161     | 164     | 165     | 166     | 165     | 166     | 166     | 166     | 164     | 163     | 164     |         |
| 2012            |         |         |         |         |         |         |         |         |         |         |         |         |         |
| Sales           | 187     | 304     | 372     | 384     | 437     | 476     | 407     | 324     | 321     | 313     | 270     | 175     | 3,970   |
| New Listings    | 632     | 602     | 786     | 738     | 751     | 678     | 588     | 571     | 498     | 459     | 360     | 220     | 6,883   |
| Active Listings | 1,845   | 1,761   | 1,954   | 2,061   | 2,116   | 2,001   | 1,922   | 1,817   | 1,637   | 1,479   | 1,340   | 1,134   |         |
| AverageDOM      | 97      | 78      | 69      | 73      | 75      | 71      | 75      | 74      | 70      | 73      | 69      | 89      | 78      |
| Average Price   | 351,133 | 326,883 | 348,474 | 355,614 | 373,085 | 352,522 | 348,561 | 341,517 | 345,473 | 344,085 | 339,079 | 338,042 | 348,585 |
| Benchmark Price | 310,000 | 312,100 | 313,700 | 319,200 | 321,400 | 325,400 | 326,000 | 327,500 | 327,900 | 329,800 | 329,400 | 327,000 |         |
| Index           | 163     | 164     | 165     | 168     | 169     | 171     | 172     | 172     | 173     | 174     | 173     | 172     |         |

### **CREB® TOWNS**