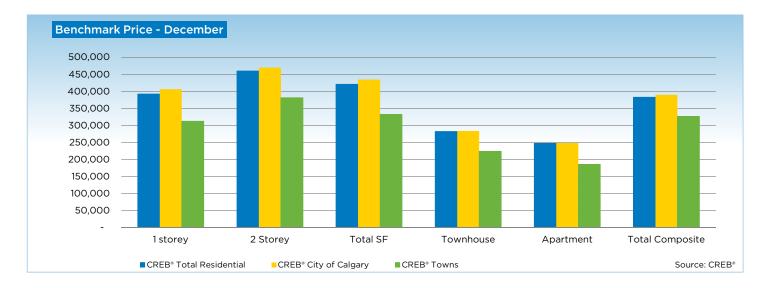

The unadjusted single family benchmark price was \$434,800 for the month of December, 8.7-per-cent higher than 2011. On average, single family prices are up by seven per cent for the year, and remain two per cent below peak pricing in 2007.

Condominium apartment benchmark prices totaled 248,700 in December, a 5.4 per cent increase over 2011. Annual average benchmark increases were two per cent, significantly lower than the five per cent increase in the annual average price.

# **MLS® HPI SUMMARY**

|                         | December 2      | 2012        |        |        |        |        |        |
|-------------------------|-----------------|-------------|--------|--------|--------|--------|--------|
|                         | Benchmark Price | Index (HPI) | Nov-12 | Jun-12 | Dec-11 | Dec-09 | Dec-07 |
| CREB® TOTAL RESIDENTIAL |                 |             |        |        |        |        |        |
| Single Family           | 421,400         | 183         | 0.2%   | 0.8%   | 8.2%   | 7.5%   | 0.9%   |
| Townhouse               | 282,500         | 178         | 0.5%   | 2.3%   | 4.1%   | 1.7%   | -9.1%  |
| Apartment               | 247,700         | 173         | 0.2%   | 0.9%   | 5.3%   | 1.2%   | -11.1% |
| COMPOSITE               | 383,400         | 181         | 0.2%   | 1.0%   | 7.4%   | 5.9%   | -2.2%  |
| CREB® TOWNS             |                 |             |        |        |        |        |        |
| Single Family           | 333,100         | 172         | -0.8%  | 0.3%   | 5.3%   | 4.1%   | -5.7%  |
| Townhouse               | 224,200         | 181         | 0.7%   | 4.7%   | 4.0%   | 1.9%   | -13.2% |
| Apartment               | 185,900         | 160         | -2.0%  | -0.7%  | -1.0%  | -1.4%  | -19.1% |
| COMPOSITE               | 327,000         | 172         | -0.8%  | 0.5%   | 5.1%   | 3.7%   | -6.5%  |
| CREB® CITY OF CALGARY   |                 |             |        |        |        |        |        |
| Single Family           | 434,800         | 185         | 0.3%   | 0.9%   | 8.7%   | 8.1%   | 2.1%   |
| Townhouse               | 284,100         | 178         | 0.5%   | 2.2%   | 4.2%   | 1.8%   | -8.9%  |
| Apartment               | 248,700         | 174         | 0.3%   | 1.0%   | 5.4%   | 1.2%   | -10.9% |
| COMPOSITE               | 390,100         | 182         | 0.3%   | 1.1%   | 7.7%   | 6.2%   | -1.6%  |