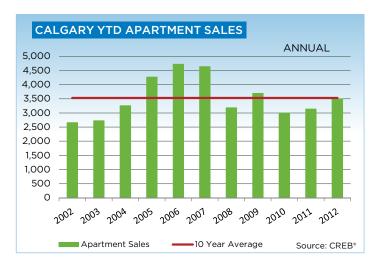

\$899,999     | -      | 1      | 15    | 5     |
| \$900,000 - \$999,999     | 1      | -      | 3     | 4     |
| \$1,000,000 - \$1,249,999 | 1      | -      | 4     | 7     |
| \$1,250,000 - \$1,499,999 | -      | 1      | 4     | 4     |
| \$1,500,000 - \$1,749,999 | -      | -      | 1     | 6     |
| \$1,750,000 - \$1,999,999 | -      | -      | -     | 1     |
| \$2,000,000 - \$2,499,99  | -      | 2      | 1     | 3     |
| \$2,500,000 - \$2,999,99  | -      | -      | 1     | 2     |
| \$3,000,000 - \$3,499,99  | -      | -      | -     | 2     |
| \$3,500,000 - \$3,999,99  | -      | -      | -     | -     |
| \$4,000,000 +             | -      | -      | 1     | -     |
|                           | 183    | 219    | 3,139 | 3,501 |



## CITY OF CALGARY CONDOMINIUM APARTMENTS













## **CREB® TOWNS**

|                 | Jan.    | Feb.    | Mar.    | Apr.    | May     | Jun.    | July.   | Aug.    | Sept.   | Oct.    | Nov.    | Dec.    | YTD     |
|-----------------|---------|---------|---------|---------|---------|---------|---------|---------|---------|---------|---------|---------|---------|
| 2011            |         |         |         |         |         |         |         |         | ·       | ·       |         |         |         |
| Sales           | 177     | 249     | 295     | 305     | 360     | 383     | 303     | 283     | 255     | 247     | 250     | 186     | 3,293   |
| New Listings    | 624     | 638     | 777     | 695     | 807     | 689     | 647     | 660     | 577     | 582     | 411     | 271     | 7,378   |
| Active Listings