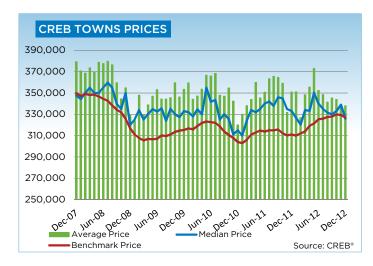

### **CREB® TOWNS**

## **CREB® TOWNS**

|                 | Jan.    | Feb.    | Mar.    | Apr.    | May     | Jun.    | July.   | Aug.    | Sept.   | Oct.    | Nov.    | Dec.    | YTD     |
|-----------------|---------|---------|---------|---------|---------|---------|---------|---------|---------|---------|---------|---------|---------|
| 2011            |         |         |         |         |         |         |         |         | ·       | ·       |         |         |         |
| Sales           | 177     | 249     | 295     | 305     | 360     | 383     | 303     | 283     | 255     | 247     | 250     | 186     | 3,293   |
| New Listings    | 624     | 638     | 777     | 695     | 807     | 689     | 647     | 660     | 577     | 582     | 411     | 271     | 7,378   |
| Active Listings | 1,761   | 1,977   | 2,231   | 2,349   | 2,504   | 2,452   | 2,428   | 2,426   | 2,323   | 2,200   | 1,995   | 1,653   |         |
| AverageDOM      | 77      | 80      | 72      | 77      | 76      | 65      | 77      | 72      | 79      | 82      | 80      | 81      | 81      |
| Average Price   | 330,088 | 338,179 | 344,066 | 360,004 | 345,376 | 350,853 | 363,422 | 365,645 | 364,596 | 359,251 | 331,873 | 350,977 | 351,107 |
| Benchmark Price | 303,000 | 305,900 | 311,000 | 312,900 | 314,800 | 313,700 | 315,000 | 315,000 | 315,700 | 312,300 | 310,200 | 311,000 |         |
| Index           | 159     | 161     | 164     | 165     | 166     | 165     | 166     | 166     | 166     | 164     | 163     | 164     |         |
| 2012            |         |         |         |         |         |         |         |         |         |         |         |         |         |
| Sales           | 187     | 304     | 372     | 384     | 437     | 476     | 407     | 324     | 321     | 313     | 270     | 175     | 3,970   |
| New Listings    | 632     | 602     | 786     | 738     | 751     | 678     | 588     | 571     | 498     | 459     | 360     | 220     | 6,883   |
| Active Listings | 1,845   | 1,761   | 1,954   | 2,061   | 2,116   | 2,001   | 1,922   | 1,817   | 1,637   | 1,479   | 1,340   | 1,134   |         |
| AverageDOM      | 97      | 78      | 69      | 73      | 75      | 71      | 75      | 74      | 70      | 73      | 69      | 89      | 78      |
| Average Price   | 351,133 | 326,883 | 348,474 | 355,614 | 373,085 | 352,522 | 348,561 | 341,517 | 345,473 | 344,085 | 339,079 | 338,042 | 348,585 |
| Benchmark Price | 310,000 | 312,100 | 313,700 | 319,200 | 321,400 | 325,400 | 326,000 | 327,500 | 327,900 | 329,800 | 329,400 | 327,000 |         |
| Index           | 163     | 164     | 165     | 168     | 169     | 171     | 172     | 172     | 173     | 174     | 173     | 172     |         |

# **MLS® HPI SUMMARY**

|                         | December 2      | 2012        |        |        |        |        |        |
|-------------------------|-----------------|-------------|--------|--------|--------|--------|--------|
|                         | Benchmark Price | Index (HPI) | Nov-12 | Jun-12 | Dec-11 | Dec-09 | Dec-07 |
| CREB® TOTAL RESIDENTIAL |                 |             |        |        |        |        |        |
| Single Family           | 421,400         | 183         | 0.2%   | 0.8%   | 8.2%   | 7.5%   | 0.9%   |
| Townhouse               | 282,500         | 178         | 0.5%   | 2.3%   | 4.1%   | 1.7%   | -9.1%  |
| Apartment               | 247,700         | 173         | 0.2%   | 0.9%   | 5.3%   | 1.2%   | -11.1% |
| COMPOSITE               | 383,400         | 181         | 0.2%   | 1.0%   | 7.4%   | 5.9%   | -2.2%  |
| CREB® TOWNS             |                 |             |        |        |        |        |        |
| Single Family           | 333,100         | 172         | -0.8%  | 0.3%   | 5.3%   | 4.1%   | -5.7%  |
| Townhouse               | 224,200         | 181         | 0.7%   | 4.7%   | 4.0%   | 1.9%   | -13.2% |
| Apartment               | 185,900         | 160         | -2.0%  | -0.7%  | -1.0%  | -1.4%  | -19.1% |
| COMPOSITE               | 327,000         | 172         | -0.8%  | 0.5%   | 5.1%   | 3.7%   | -6.5%  |
| CREB® CITY OF CALGARY   |                 |             |        |        |        |        |        |
| Single Family           | 434,800         | 185         | 0.3%   | 0.9%   | 8.7%   | 8.1%   | 2.1%   |
| Townhouse               | 284,100         | 178         | 0.5%   | 2.2%   | 4.2%   | 1.8%   | -8.9%  |
| Apartment               | 248,700         | 174         | 0.3%   | 1.0%   | 5.4%   | 1.2%   | -10.9% |
| COMPOSITE               | 390,100         | 182         | 0.3%   | 1.1%   | 7.7%   | 6.2%   | -1.6%  |