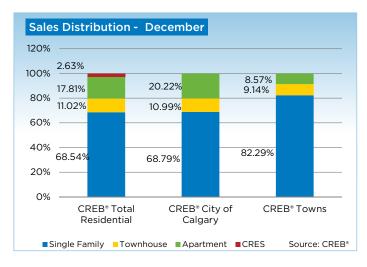

Condominium sales are improving, as lower supply levels and rising prices in the single family market drove consumers to explore alternatives. Sales in the apartment and townhouse sector recorded annual increases of 12 and 16 per cent, respectively. Meanwhile, listings are declining in both sectors, keeping both markets in balanced conditions. Price growth has not been at the same pace as what was recorded in the single family sector.