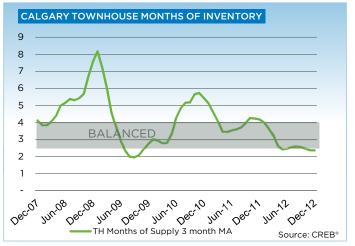

## **CITY OF CALGARY CONDOMINIUM TOWNHOUSE**

|                 | Jan.    | Feb.    | Mar.    | Apr.    | May     | Jun.    | Jul.    | Aug.    | Sept.   | Oct.    | Nov.    | Dec.    | YTD     |
|-----------------|---------|---------|---------|---------|---------|---------|---------|---------|---------|---------|---------|---------|---------|
| 2011            |         | _       | _       |         |         | _       | _       |         |         |         |         | _       |         |
| Sales           | 116     | 184     | 248     | 224     | 214     | 242     | 206     | 184     | 190     | 154     | 150     | 125     | 2,237   |
| New Listings    | 349     | 384     | 408     | 405     | 409     | 387     | 334     | 353     | 358     | 296     | 224     | 124     | 4,031   |
| Active Listings | 622     | 717     | 742     | 784     | 821     | 784     | 763     | 766     | 758     | 710     | 612     | 479     |         |
| AverageDOM      | 59      | 52      | 52      | 57      | 46      | 54      | 52      | 51      | 53      | 52      | 59      | 61      | 53      |
| Average Price   | 291,958 | 308,462 | 309,833 | 296,299 | 313,846 | 324,750 | 304,971 | 320,269 | 329,089 | 296,139 | 304,114 | 292,548 | 309,190 |
| Benchmark Price | 264,400 | 267,400 | 269,400 | 269,200 | 269,000 | 269,200 | 272,200 | 271,400 | 271,600 | 270,600 | 271,600 | 272,700 |         |
| Index           | 165     | 167     | 168     | 168     | 168     | 168     | 170     | 170     | 170     | 169     | 170     | 170     |         |
| 2012            |         |         |         |         |         |         |         |         |         |         |         |         |         |
| Sales           | 126     | 205     | 234     | 268     | 288     | 253     | 239     | 240     | 208     | 219     | 198     | 119     | 2,597   |
| New Listings    | 312     | 374     | 358     | 357     | 455     | 395     | 304     | 308     | 296     | 280     | 188     | 113     | 3,740   |
| Active Listings | 520     | 612     | 606     | 612     | 675     | 693     | 623     | 584     | 548     | 505     | 426     | 310     |         |
| AverageDOM      | 61      | 51      | 49      | 49      | 38      | 45      | 45      | 50      | 51      | 50      | 50      | 51      | 48      |
| Average Price   | 297,918 | 310,047 | 313,938 | 320,607 | 330,413 | 326,053 | 303,380 | 309,309 | 329,797 | 321,644 | 315,381 | 305,676 | 316,801 |
| Benchmark Price | 270,300 | 270,500 | 274,600 | 276,400 | 277,000 | 278,000 | 277,400 | 278,200 | 277,700 | 279,000 | 282,800 | 284,100 |         |
| Index           | 169     | 169     | 172     | 173     | 173     | 174     | 173     | 174     | 174     | 174     | 177     | 178     |         |

## CITY OF CALGARY CONDOMINIUM TOWNHOUSE