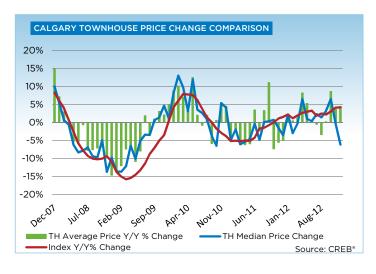

## **CITY OF CALGARY CONDOMINIUM TOWNHOUSE**

|                 | Jan.    | Feb.    | Mar.    | Apr.    | May     | Jun.    | Jul.    | Aug.    | Sept.   | Oct.    | Nov.    | Dec.    | YTD     |
|-----------------|---------|---------|---------|---------|---------|---------|---------|---------|---------|---------|---------|---------|---------|
| 2011            |         | _       | _       |         |         | _       | _       |         |         |         |         | _       |         |
| Sales           | 116     | 184     | 248     | 224     | 214     | 242     | 206     | 184     | 190     | 154     | 150     | 125     | 2,237   |
| New Listings    | 349     | 384     | 408     | 405     | 409     | 387     | 334     | 353     | 358     | 296     | 224     | 124     | 4,031   |
| Active Listings | 622     | 717     | 742     | 784     | 821     | 784     | 763     | 766     | 758     | 710     | 612     | 479     |         |
| AverageDOM      | 59      | 52      | 52      | 57      | 46      | 54      | 52      | 51      | 53      | 52      | 59      | 61      | 53      |
| Average Price   | 291,958 | 308,462 | 309,833 | 296,299 | 313,846 | 324,750 | 304,971 | 320,269 | 329,089 | 296,139 | 304,114 | 292,548 | 309,190 |
| Benchmark Price | 264,400 | 267,400 | 269,400 | 269,200 | 269,000 | 269,200 | 272,200 | 271,400 | 271,600 | 270,600 | 271,600 | 272,700 |         |
| Index           | 165     | 167     | 168     | 168     | 168     | 168     | 170     | 170     | 170     | 169     | 170     | 170     |         |
| 2012            |         |         |         |         |         |         |         |         |         |         |         |         |         |
| Sales           | 126     | 205     | 234     | 268     | 288     | 253     | 239     | 240     | 208     | 219     | 198     | 119     | 2,597   |
| New Listings    | 312     | 374     | 358     | 357     | 455     | 395     | 304     | 308     | 296     | 280     | 188     | 113     | 3,740   |
| Active Listings | 520     | 612     | 606     | 612     | 675     | 693     | 623     | 584     | 548     | 505     | 426     | 310     |         |
| AverageDOM      | 61      | 51      | 49      | 49      | 38      | 45      | 45      | 50      | 51      | 50      | 50      | 51      | 48      |
| Average Price   | 297,918 | 310,047 | 313,938 | 320,607 | 330,413 | 326,053 | 303,380 | 309,309 | 329,797 | 321,644 | 315,381 | 305,676 | 316,801 |
| Benchmark Price | 270,300 | 270,500 | 274,600 | 276,400 | 277,000 | 278,000 | 277,400 | 278,200 | 277,700 | 279,000 | 282,800 | 284,100 |         |
| Index           | 169     | 169     | 172     | 173     | 173     | 174     | 173     | 174     | 174     | 174     | 177     | 178     |         |

## CITY OF CALGARY CONDOMINIUM TOWNHOUSE