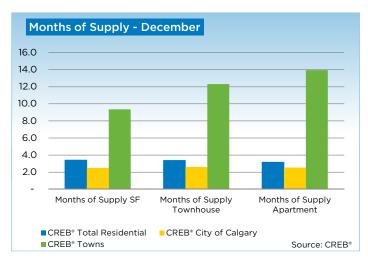

#### **DEFINITIONS**

SF - Single Family

**TH** - Condominium Townhouse

Months of Supply - Active Listings (Inventory) / sales

Composite - includes single family, apartment and townhouse activity

Average DOM - Average Days on Market for Sold properties