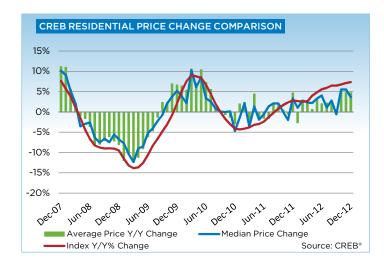

The unadjusted single family benchmark price was \$434,800 for the month of December, 8.7-per-cent higher than 2011. On average, single family prices are up by seven per cent for the year, and remain two per cent below peak pricing in 2007.

Condominium apartment benchmark prices totaled 248,700 in December, a 5.4 per cent increase over 2011. Annual average benchmark increases were two per cent, significantly lower than the five per cent increase in the annual average price.