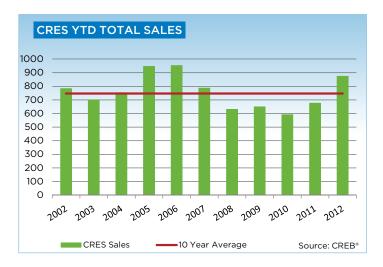

## **CREB® COUNTRY RESIDENTIAL**

## **CREB® COUNTRY RESIDENTIAL**

|                 | Jan.    | Feb.    | Mar.    | Apr.    | May     | Jun.    | Jul.    | Aug.    | Sept.   | Oct.    | Nov.    | Dec.    | YTD     |
|-----------------|---------|---------|---------|---------|---------|---------|---------|---------|---------|---------|---------|---------|---------|
| 2011            |         |         |         |         |         | ·       | •       |         |         |         | •       |         |         |
| Sales           | 33      | 43      | 58      | 64      | 68      | 63      | 59      | 63      | 69      | 55      | 54      | 47      | 676     |
| New Listings    | 168     | 225     | 236     | 250     | 303     | 315     | 243     | 225     | 224     | 168     | 134     | 98      | 2,589   |
| Active Listings | 606     | 705     | 823     | 925     | 1,061   | 1,166   | 1,206   | 1,190   | 1,123   | 1,032   | 894     | 683     |         |
| AverageDOM      | 131     | 113     | 91      | 93      | 112     | 86      | 87      | 106     | 124     | 113     | 101     | 105     | 103     |
| Average Price   | 726,136 | 799,393 | 876,366 | 866,442 | 840,590 | 885,475 | 832,742 | 829,621 | 776,414 | 716,636 | 762,285 | 828,660 | 816,655 |
| 2012            |         |         |         |         |         |         |         |         |         |         |         |         |         |
| Sales           | 39      | 66      | 76      | 90      | 97      | 96      | 85      | 86      | 69      | 80      | 53      | 36      | 873     |
| New Listings    | 215     | 221     | 309     | 257     | 348     | 288     | 218     | 198     | 243     | 158     | 106     | 72      | 2,633   |
| Active Listings | 760     | 837     | 962     | 1,044   | 1,190   | 1,221   | 1,198   | 1,138   | 1,104   | 973     | 872     | 674     |         |
| AverageDOM      | 127     | 94      | 91      | 93      | 98      | 114     | 100     | 113     | 124     | 129     | 125     | 108     | 108     |
| Average Price   | 696,615 | 835,637 | 821,303 | 806,827 | 824,182 | 766,068 | 729,587 | 835,283 | 854,791 | 702,698 | 881,333 | 714,994 | 793,056 |