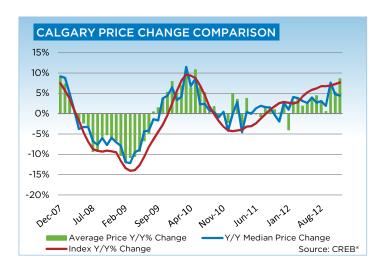

# **MLS® HPI SUMMARY**

|                         | December 2      | 2012        |        |        |        |        |        |
|-------------------------|-----------------|-------------|--------|--------|--------|--------|--------|
|                         | Benchmark Price | Index (HPI) | Nov-12 | Jun-12 | Dec-11 | Dec-09 | Dec-07 |
| CREB® TOTAL RESIDENTIAL |                 |             |        |        |        |        |        |
| Single Family           | 421,400         | 183         | 0.2%   | 0.8%   | 8.2%   | 7.5%   | 0.9%   |
| Townhouse               | 282,500         | 178         | 0.5%   | 2.3%   | 4.1%   | 1.7%   | -9.1%  |
| Apartment               | 247,700         | 173         | 0.2%   | 0.9%   | 5.3%   | 1.2%   | -11.1% |
| COMPOSITE               | 383,400         | 181         | 0.2%   | 1.0%   | 7.4%   | 5.9%   | -2.2%  |
| CREB® TOWNS             |                 |             |        |        |        |        |        |
| Single Family           | 333,100         | 172         | -0.8%  | 0.3%   | 5.3%   | 4.1%   | -5.7%  |
| Townhouse               | 224,200         | 181         | 0.7%   | 4.7%   | 4.0%   | 1.9%   | -13.2% |
| Apartment               | 185,900         | 160         | -2.0%  | -0.7%  | -1.0%  | -1.4%  | -19.1% |
| COMPOSITE               | 327,000         | 172         | -0.8%  | 0.5%   | 5.1%   | 3.7%   | -6.5%  |
| CREB® CITY OF CALGARY   |                 |             |        |        |        |        |        |
| Single Family           | 434,800         | 185         | 0.3%   | 0.9%   | 8.7%   | 8.1%   | 2.1%   |
| Townhouse               | 284,100         | 178         | 0.5%   | 2.2%   | 4.2%   | 1.8%   | -8.9%  |
| Apartment               | 248,700         | 174         | 0.3%   | 1.0%   | 5.4%   | 1.2%   | -10.9% |
| COMPOSITE               | 390,100         | 182         | 0.3%   | 1.1%   | 7.7%   | 6.2%   | -1.6%  |

## **COMPARISONS**