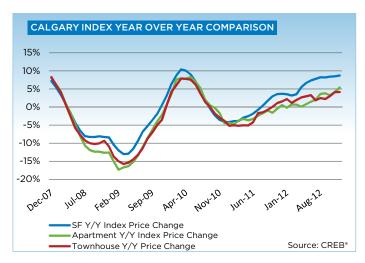

The unadjusted single family benchmark price was \$434,800 for the month of December, 8.7-per-cent higher than 2011. On average, single family prices are up by seven per cent for the year, and remain two per cent below peak pricing in 2007.

Condominium apartment benchmark prices totaled 248,700 in December, a 5.4 per cent increase over 2011. Annual average benchmark increases were two per cent, significantly lower than the five per cent increase in the annual average price.