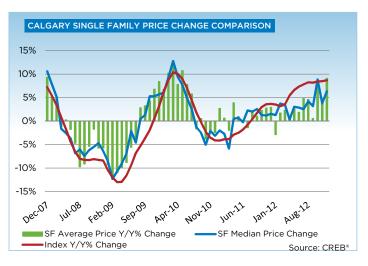

The unadjusted single family benchmark price was \$434,800 for the month of December, 8.7-per-cent higher than 2011. On average, single family prices are up by seven per cent for the year, and remain two per cent below peak pricing in 2007.

The average price increase is misleading, as there were several multimillion-dollar condominium sales in 2012 that skewed figures up. With more sales occurring at the higher end of the spectrum, average and median prices are trending higher than the benchmark, which represents price growth for the same type of property. "Calgary's 2013 housing sector growth will ease both in terms of sales and price growth, differing from the declines expected on a national level," said Lurie.