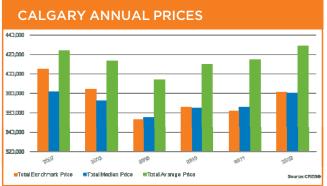

The unadjusted single family benchmark price was \$434,800 for the month of December, 8.7-per-cent higher than 2011. On average, single family prices are up by seven per cent for the year, and remain two per cent below peak pricing in 2007.

Condominium apartment benchmark prices totaled 248,700 in December, a 5.4 per cent increase over 2011. Annual average benchmark increases were two per cent, significantly lower than the five per cent increase in the annual average price.

The average price increase is misleading, as there were several multimillion-dollar condominium sales in 2012 that skewed figures up. With more sales occurring at the higher end of the spectrum, average and median prices are trending higher than the benchmark, which represents price growth for the same type of property. "Calgary's 2013 housing sector growth will ease both in terms of sales and price growth, differing from the declines expected on a national level," said Lurie.