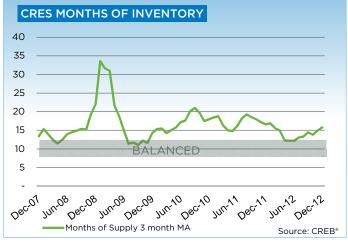

## **CREB® COUNTRY RESIDENTIAL**

|                 | Jan.    | Feb.    | Mar.    | Apr.    | May     | Jun.    | Jul.    | Aug.    | Sept.   | Oct.    | Nov.    | Dec.    | YTD     |
|-----------------|---------|---------|---------|---------|---------|---------|---------|---------|---------|---------|---------|---------|---------|
| 2011            |         |         |         |         |         | ·       | •       |         |         |         | •       |         |         |
| Sales           | 33      | 43      | 58      | 64      | 68      | 63      | 59      | 63      | 69      | 55      | 54      | 47      | 676     |
| New Listings    | 168     | 225     | 236     | 250     | 303     | 315     | 243     | 225     | 224     | 168     | 134     | 98      | 2,589   |
| Active Listings | 606     | 705     | 823     | 925     | 1,061   | 1,166   | 1,206   | 1,190   | 1,123   | 1,032   | 894     | 683     |         |
| AverageDOM      | 131     | 113     | 91      | 93      | 112     | 86      | 87      | 106     | 124     | 113     | 101     | 105     | 103     |
| Average Price   | 726,136 | 799,393 | 876,366 | 866,442 | 840,590 | 885,475 | 832,742 | 829,621 | 776,414 | 716,636 | 762,285 | 828,660 | 816,655 |
| 2012            |         |         |         |         |         |         |         |         |         |         |         |         |         |
| Sales           | 39      | 66      | 76      | 90      | 97      | 96      | 85      | 86      | 69      | 80      | 53      | 36      | 873     |
| New Listings    | 215     | 221     | 309     | 257     | 348     | 288     | 218     | 198     | 243     | 158     | 106     | 72      | 2,633   |
| Active Listings | 760     | 837     | 962     | 1,044   | 1,190   | 1,221   | 1,198   | 1,138   | 1,104   | 973     | 872     | 674     |         |
| AverageDOM      | 127     | 94      | 91      | 93      | 98      | 114     | 100     | 113     | 124     | 129     | 125     | 108     | 108     |
| Average Price   | 696,615 | 835,637 | 821,303 | 806,827 | 824,182 | 766,068 | 729,587 | 835,283 | 854,791 | 702,698 | 881,333 | 714,994 | 793,056 |

## **CREB® COUNTRY RESIDENTIAL**