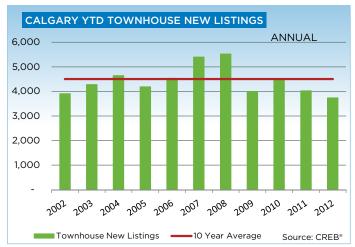

## **CREB® TOWNS**

|                 | Jan.    | Feb.    | Mar.    | Apr.    | May     | Jun.    | July.   | Aug.    | Sept.   | Oct.    | Nov.    | Dec.    | YTD     |
|-----------------|---------|---------|---------|---------|---------|---------|---------|---------|---------|---------|---------|---------|---------|
| 2011            |         |         |         |         |         |         |         |         | ·       | ·       |         |         |         |
| Sales           | 177     | 249     | 295     | 305     | 360     | 383     | 303     | 283     | 255     | 247     | 250     | 186     | 3,293   |
| New Listings    | 624     | 638     | 777     | 695     | 807     | 689     | 647     | 660     | 577     | 582     | 411     | 271     | 7,378   |
| Active Listings | 1,761   | 1,977   | 2,231   | 2,349   | 2,504   | 2,452   | 2,428   | 2,426   | 2,323   | 2,200   | 1,995   | 1,653   |         |
| AverageDOM      | 77      | 80      | 72      | 77      | 76      | 65      | 77      | 72      | 79      | 82      | 80      | 81      | 81      |
| Average Price   | 330,088 | 338,179 | 344,066 | 360,004 | 345,376 | 350,853 | 363,422 | 365,645 | 364,596 | 359,251 | 331,873 | 350,977 | 351,107 |
| Benchmark Price | 303,000 | 305,900 | 311,000 | 312,900 | 314,800 | 313,700 | 315,000 | 315,000 | 315,700 | 312,300 | 310,200 | 311,000 |         |
| Index           | 159     | 161     | 164     | 165     | 166     | 165     | 166     | 166     | 166     | 164     | 163     | 164     |         |
| 2012            |         |         |         |         |         |         |         |         |         |         |         |         |         |
| Sales           | 187     | 304     | 372     | 384     | 437     | 476     | 407     | 324     | 321     | 313     | 270     | 175     | 3,970   |
| New Listings    | 632     | 602     | 786     | 738     | 751     | 678     | 588     | 571     | 498     | 459     | 360     | 220     | 6,883   |
| Active Listings | 1,845   | 1,761   | 1,954   | 2,061   | 2,116   | 2,001   | 1,922   | 1,817   | 1,637   | 1,479   | 1,340   | 1,134   |         |
| AverageDOM      | 97      | 78      | 69      | 73      | 75      | 71      | 75      | 74      | 70      | 73      | 69      | 89      | 78      |
| Average Price   | 351,133 | 326,883 | 348,474 | 355,614 | 373,085 | 352,522 | 348,561 | 341,517 | 345,473 | 344,085 | 339,079 | 338,042 | 348,585 |
| Benchmark Price | 310,000 | 312,100 | 313,700 | 319,200 | 321,400 | 325,400 | 326,000 | 327,500 | 327,900 | 329,800 | 329,400 | 327,000 |         |
| Index           | 163     | 164     | 165     | 168     | 169     | 171     | 172     | 172     | 173     | 174     | 173     | 172     |         |