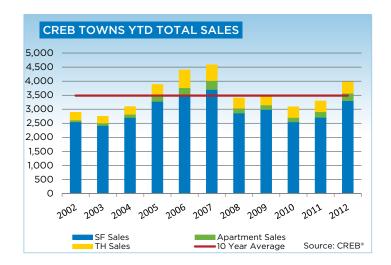

## **CREB® TOWNS**

|                 | Jan.    | Feb.    | Mar.    | Apr.    | May     | Jun.    | July.   | Aug.    | Sept.   | Oct.    | Nov.    | Dec.    | YTD     |
|-----------------|---------|---------|---------|---------|---------|---------|---------|---------|---------|---------|---------|---------|---------|
| 2011            |         |         |         |         |         |         |         |         | ·       | ·       |         |         |         |
| Sales           | 177     | 249     | 295     | 305     | 360     | 383     | 303     | 283     | 255     | 247     | 250     | 186     | 3,293   |
| New Listings    | 624     | 638     | 777     | 695     | 807     | 689     | 647     | 660     | 577     | 582     | 411     | 271     | 7,378   |
| Active Listings | 1,761   | 1,977   | 2,231   | 2,349   | 2,504   | 2,452   | 2,428   | 2,426   | 2,323   | 2,200   | 1,995   | 1,653   |         |
| AverageDOM      | 77      | 80      | 72      | 77      | 76      | 65      | 77      | 72      | 79      | 82      | 80      | 81      | 81      |
| Average Price   | 330,088 | 338,179 | 344,066 | 360,004 | 345,376 | 350,853 | 363,422 | 365,645 | 364,596 | 359,251 | 331,873 | 350,977 | 351,107 |
| Benchmark Price | 303,000 | 305,900 | 311,000 | 312,900 | 314,800 | 313,700 | 315,000 | 315,000 | 315,700 | 312,300 | 310,200 | 311,000 |         |
| Index           | 159     | 161     | 164     | 165     | 166     | 165     | 166     | 166     | 166     | 164     | 163     | 164     |         |
| 2012            |         |         |         |         |         |         |         |         |         |         |         |         |         |
| Sales           | 187     | 304     | 372     | 384     | 437     | 476     | 407     | 324     | 321     | 313     | 270     | 175     | 3,970   |
| New Listings    | 632     | 602     | 786     | 738     | 751     | 678     | 588     | 571     | 498     | 459     | 360     | 220     | 6,883   |
| Active Listings | 1,845   | 1,761   | 1,954   | 2,061   | 2,116   | 2,001   | 1,922   | 1,817   | 1,637   | 1,479   | 1,340   | 1,134   |         |
| AverageDOM      | 97      | 78      | 69      | 73      | 75      | 71      | 75      | 74      | 70      | 73      | 69      | 89      | 78      |
| Average Price   | 351,133 | 326,883 | 348,474 | 355,614 | 373,085 | 352,522 | 348,561 | 341,517 | 345,473 | 344,085 | 339,079 | 338,042 | 348,585 |
| Benchmark Price | 310,000 | 312,100 | 313,700 | 319,200 | 321,400 | 325,400 | 326,000 | 327,500 | 327,900 | 329,800 | 329,400 | 327,000 |         |
| Index           | 163     | 164     | 165     | 168     | 169     | 171     | 172     | 172     | 173     | 174     | 173     | 172     |         |

### **CREB® TOWNS**