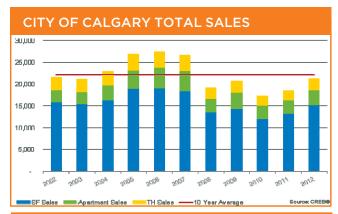

### CALGARY RESALE MARKET REACHING NORMAL

2012 saw end to four years of weaker sales activity

Calgary, Jan. 2, 2013 - Residential real estate sales in the city of Calgary ended the year on a high note, with sales volume up 15 per cent in 2012 compared to 2011, and benchmark prices up five per cent.

The single family market sales growth outpaced increases in the total condominium market within city limits. Single family sales rose by 15 per cent in 2012 compared to 2011. New listings did not keep pace, declining by seven per cent over the same period. This has significantly reduced the inventory of single family homes in the market, pushing prices up.

Condominium sales are improving, as lower supply levels and rising prices in the single family market drove consumers to explore alternatives. Sales in the apartment and townhouse sector recorded annual increases of 12 and 16 per cent, respectively. Meanwhile, listings are declining in both sectors, keeping both markets in balanced conditions. Price growth has not been at the same pace as what was recorded in the single family sector.