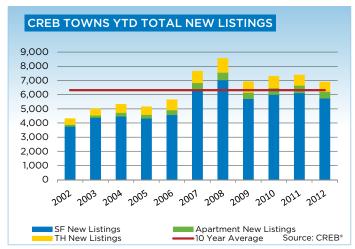

## **CREB® TOWNS**

|                 | Jan.    | Feb.    | Mar.    | Apr.    | May     | Jun.    | July.   | Aug.    | Sept.   | Oct.    | Nov.    | Dec.    | YTD     |
|-----------------|---------|---------|---------|---------|---------|---------|---------|---------|---------|---------|---------|---------|---------|
| 2011            |         |         |         |         |         |         |         |         | ·       | ·       |         |         |         |
| Sales           | 177     | 249     | 295     | 305     | 360     | 383     | 303     | 283     | 255     | 247     | 250     | 186     | 3,293   |
| New Listings    | 624     | 638     | 777     | 695     | 807     | 689     | 647     | 660     | 577     | 582     | 411     | 271     | 7,378   |
| Active Listings | 1,761   | 1,977   | 2,231   | 2,349   | 2,504   | 2,452   | 2,428   | 2,426   | 2,323   | 2,200   | 1,995   | 1,653   |         |
| AverageDOM      | 77      | 80      | 72      | 77      | 76      | 65      | 77      | 72      | 79      | 82      | 80      | 81      | 81      |
| Average Price   | 330,088 | 338,179 | 344,066 | 360,004 | 345,376 | 350,853 | 363,422 | 365,645 | 364,596 | 359,251 | 331,873 | 350,977 | 351,107 |
| Benchmark Price | 303,000 | 305,900 | 311,000 | 312,900 | 314,800 | 313,700 | 315,000 | 315,000 | 315,700 | 312,300 | 310,200 | 311,000 |         |
| Index           | 159     | 161     | 164     | 165     | 166     | 165     | 166     | 166     | 166     | 164     | 163     | 164     |         |
| 2012            |         |         |         |         |         |         |         |         |         |         |         |         |         |
| Sales           | 187     | 304     | 372     | 384     | 437     | 476     | 407     | 324     | 321     | 313     | 270     | 175     | 3,970   |
| New Listings    | 632     | 602     | 786     | 738     | 751     | 678     | 588     | 571     | 498     | 459     | 360     | 220     | 6,883   |
| Active Listings | 1,845   | 1,761   | 1,954   | 2,061   | 2,116   | 2,001   | 1,922   | 1,817   | 1,637   | 1,479   | 1,340   | 1,134   |         |
| AverageDOM      | 97      | 78      | 69      | 73      | 75      | 71      | 75      | 74      | 70      | 73      | 69      | 89      | 78      |
| Average Price   | 351,133 | 326,883 | 348,474 | 355,614 | 373,085 | 352,522 | 348,561 | 341,517 | 345,473 | 344,085 | 339,079 | 338,042 | 348,585 |
| Benchmark Price | 310,000 | 312,100 | 313,700 | 319,200 | 321,400 | 325,400 | 326,000 | 327,500 | 327,900 | 329,800 | 329,400 | 327,000 |         |
| Index           | 163     | 164     | 165     | 168     | 169     | 171     | 172     | 172     | 173     | 174     | 173     | 172     |         |

### **CREB® TOWNS**