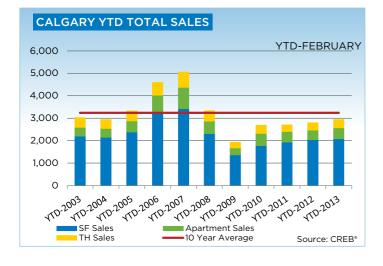

## **CREB® CITY OF CALGARY**

|                 | Jan.    | Feb.    | Mar.    | Apr.    | May     | Jun.    | Jul.    | Aug.    | Sept.   | Oct.    | Nov.     | Dec.    | YTD     |
|-----------------|---------|---------|---------|---------|---------|---------|---------|---------|---------|---------|----------|---------|---------|
| 2012            |         |         |         |         |         |         |         |         |         |         | <u>.</u> |         |         |
| Sales           | 1,068   | 1,732   | 2,166   | 2,199   | 2,381   | 2,196   | 1,932   | 1,722   | 1,610   | 1,659   | 1,457    | 1,083   | 21,205  |
| New Listings    | 2,530   | 2,883   | 3,348   | 3,239   | 3,803   | 3,305   | 2,650   | 2,583   | 2,680   | 2,312   | 1,631    | 881     | 31,845  |
| Active Listings | 4,367   | 4,736   | 5,092   | 5,270   | 5,739   | 5,715   | 5,430   | 5,184   | 5,098   | 4,583   | 3,831    | 2,722   |         |
| AverageDOM      | 60      | 49      | 42      | 41      | 40      | 40      | 43      | 45      | 45      | 46      | 51       | 54      | 45      |
| Average Price   | 391,372 | 425,383 | 422,354 | 428,912 | 445,034 | 441,718 | 425,927 | 417,052 | 419,657 | 437,030 | 433,929  | 436,791 | 428,644 |
| Benchmark Price | 361,800 | 365,900 | 371,400 | 379,200 | 383,200 | 385,800 | 387,300 | 387,700 | 388,000 | 387,700 | 388,800  | 390,100 |         |
| Index           | 169     | 171     | 173     | 177     | 179     | 180     | 181     | 181     | 181     | 181     | 181      | 182     |         |
| 2013            |         |         |         |         |         |         |         |         |         |         |          |         |         |
| Sales           | 1,229   | 1,711   |         |         |         |         |         |         |         |         |          |         | 2,940   |
| New Listings    | 2,493   | 2,671   |         |         |         |         |         |         |         |         |          |         | 5,164   |
| Active Listings | 3,084   | 3,539   |         |         |         |         |         |         |         |         |          |         |         |
| AverageDOM      | 50      | 38      |         |         |         |         |         |         |         |         |          |         | 43      |
| Average Price   | 439,763 | 457,120 |         |         |         |         |         |         |         |         |          |         | 449,864 |
| Benchmark Price | 392,000 | 396,100 |         |         |         |         |         |         |         |         |          |         |         |
| Index           | 183     | 185     |         |         |         |         |         |         |         |         |          |         |         |

## **CREB® CITY OF CALGARY SINGLE FAMILY**

|                 |         |         |         |         |         |         |         |         | r       |         |         |         |         |
|-----------------|---------|---------|---------|---------|---------|---------|---------|---------|---------|---------|---------|---------|---------|
|                 | Jan.    | Feb.    | Mar.    | Apr.    | May     | Jun.    | Jul.    | Aug.    | Sept.   | Oct.    | Nov.    | Dec.    | YTD     |
| 2012            |         |         |         |         |         |         |         |         |         |         |         |         |         |
| Sales           | 763     | 1,281   | 1,575   | 1,580   | 1,707   | 1,605   | 1,382   | 1,167   | 1,126   | 1,169   | 1,006   | 744     | 15,105  |
| New Listings    | 1,714   | 1,999   | 2,346   | 2,284   | 2,706   | 2,366   | 1,879   | 1,810   | 1,888   | 1,616   | 1,156   | 622     | 22,386  |
| Active Listings | 2,918   | 3,093   | 3,367   | 3,501   | 3,842   | 3,817   | 3,646   | 3,535   | 3,486   | 3,105   | 2,586   | 1,859   |         |
| AverageDOM      | 59      | 48      | 40      | 38      | 37      | 36      | 40      | 43      | 42      | 43      | 49      | 51      | 42      |
| Average Price   | 440,478 | 470,033 | 472,698 | 483,045 | 501,684 | 489,528 | 478,557 | 475,679 | 468,964 | 492,772 | 488,304 | 496,809 | 481,259 |
| Benchmark Price | 400,800 | 404,800 | 411,000 | 422,000 | 427,500 | 430,800 | 432,400 | 432,600 | 432,900 | 433,300 | 433,600 | 434,800 |         |
| Index           | 170     | 172     | 174     | 179     | 181     | 183     | 184     | 184     | 184     | 184     | 184     | 185     |         |
| 2013            |         |         |         |         |         |         |         |         |         |         |         |         |         |
| Sales           | 878     | 1,209   |         |         |         |         |         |         |         |         |         |         | 2,087   |
| New Listings    | 1,735   | 1,879   |         |         |         |         |         |         |         |         |         |         | 3,614   |
| Active Listings | 2,075   | 2,408   |         |         |         |         |         |         |         |         |         |         |         |
| AverageDOM      | 47      | 37      |         |         |         |         |         |         |         |         |         |         | 41      |
| Average Price   | 496,821 | 518,452 |         |         |         |         |         |         |         |         |         |         | 509,352 |
| Benchmark Price | 436,900 | 442,500 |         |         |         |         |         |         |         |         |         |         |         |
| Index           | 185     | 188     |         |         |         |         |         |         |         |         |         |         |         |

# **CREB® TOTAL RESIDENTIAL**

|                 | Jan.    | Feb.    | Mar.    | Apr.    | May     | Jun.    | Jul.    | Aug.    | Sept.   | Oct.    | Nov.    | Dec.    | YTD     |
|-----------------|---------|---------|---------|---------|---------|---------|---------|---------|---------|---------|---------|---------|---------|
| 2012            |         |         |         |         |         |         |         |         | ·       |         |         |         |         |
| Sales           | 1,326   | 2,154   | 2,698   | 2,787   | 3,042   | 2,903   | 2,556   | 2,261   | 2,096   | 2,151   | 1,866   | 1,370   | 27,210  |
| New Listings    | 3,477   | 3,902   | 4,746   | 4,562   | 5,229   | 4,564   | 3,731   | 3,558   | 3,620   | 3,133   | 2,250   | 1,301   | 44,073  |
| Active Listings | 7,256   | 7,858   | 8,650   | 9,115   | 9,864   | 9,802   | 9,433   | 8,975   | 8,650   | 7,798   | 6,758   | 5,167   |         |
| AverageDOM      | 69      | 56      | 48      | 49      | 48      | 49      | 52      | 54      | 54      | 54      | 57      | 64      | 53      |
| Average Price   | 393,778 | 421,465 | 422,416 | 429,419 | 444,283 | 434,909 | 421,747 | 418,745 | 419,971 | 431,596 | 429,196 | 429,654 | 426,439 |
| Benchmark Price | 356,700 | 360,500 | 365,600 | 373,000 | 376,800 | 379,600 | 381,100 | 381,700 | 381,900 | 381,900 | 382,600 | 383,400 |         |
| Index           | 168     | 170     | 172     | 176     | 178     | 179     | 180     | 180     | 180     | 180     | 180     | 181     |         |
| 2013            |         |         |         |         |         |         |         |         |         |         |         |         |         |
| Sales           | 1,588   |         |         |         |         |         |         |         |         |         |         |         | 3,723   |
| New Listings    | 3,462   |         |         |         |         |         |         |         |         |         |         |         | 7,099   |
| Active Listings | 5,713   |         |         |         |         |         |         |         |         |         |         |         |         |
| AverageDOM      | 59      |         |         |         |         |         |         |         |         |         |         |         | 52      |
| Average Price   | 431,889 |         |         |         |         |         |         |         |         |         |         |         | 444,137 |
| Benchmark Price | 385,300 |         |         |         |         |         |         |         |         |         |         |         |         |
| Index           | 182     |         |         |         |         |         |         |         |         |         |         |         |         |