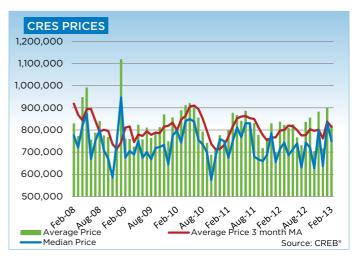

# **CREB® COUNTRY RESIDENTIAL**

|                 | Jan.    | Feb.    | Mar.    | Apr.    | May     | Jun.    | Jul.    | Aug.    | Sept.   | Oct.    | Nov.    | Dec.    | YTD     |
|-----------------|---------|---------|---------|---------|---------|---------|---------|---------|---------|---------|---------|---------|---------|
| 2012            |         |         |         |         | -       |         | ·       |         |         |         |         |         |         |
| Sales           | 39      | 66      | 76      | 90      | 97      | 96      | 85      | 86      | 69      | 80      | 53      | 36      | 873     |
| New Listings    | 215     | 221     | 309     | 257     | 347     | 288     | 217     | 197     | 240     | 155     | 105     | 69      | 2,620   |
| Active Listings | 760     | 837     | 962     | 1,044   | 1,190   | 1,221   | 1,198   | 1,138   | 1,104   | 973     | 872     | 674     |         |
| AverageDOM      | 127     | 94      | 91      | 93      | 98      | 114     | 100     | 113     | 124     | 129     | 125     | 108     | 108     |
| Average Price   | 696,615 | 835,637 | 821,303 | 806,827 | 824,182 | 766,068 | 729,587 | 835,283 | 854,791 | 702,698 | 881,333 | 714,994 | 793,056 |
| 2013            |         |         |         |         |         |         |         |         |         |         |         |         |         |
| Sales           | 34      | 72      |         |         |         |         |         |         |         |         |         |         | 106     |
| New Listings    | 212     | 187     |         |         |         |         |         |         |         |         |         |         | 399     |
| Active Listings | 741     | 761     |         |         |         |         |         |         |         |         |         |         |         |
| AverageDOM      | 155     | 101     |         |         |         |         |         |         |         |         |         |         | 118     |
| Average Price   | 901,203 | 820,832 |         |         |         |         |         |         |         |         |         |         | 846,612 |

|                           | Feb-12 | Feb-13 | YTD2012 | YTD2013 |
|---------------------------|--------|--------|---------|---------|
| CRES                      |        |        |         |         |
| >\$100,000                | -      | 1      | 2       | 1       |
| \$100,000 - \$199,999     | 1      | 1      | 3       | 1       |
| \$200,000 - \$299,999     | 2      | 3      | 4       | 3       |
| \$300,000 -\$ 349,999     | 4      | 3      | 8       | 4       |
| \$350,000 - \$399,999     | 2      | 1      | 3       | 4       |
| \$400,000 - \$449,999     | 2      | 3      | 2       | 3       |
| \$450,000 - \$499,999     | 3      | 4      | 3       | 6       |
| \$500,000 - \$549,999     | 3      | 4      | 6       | 5       |
| \$550,000 - \$599,999     | 4      | 5      | 6       | 5       |
| \$600,000 - \$649,999     | 4      | 4      | 6       | 5       |
| \$650,000 - \$699,999     | 6      | 5      | 10      | 7       |
| \$700,000 - \$799,999     | 11     | 7      | 15      | 10      |
| \$800,000 - \$899,999     | 8      | 5      | 13      | 10      |
| \$900,000 - \$999,999     | 2      | 9      | 3       | 14      |
| \$1,000,000 - \$1,249,999 | 5      | 5      | 9       | 12      |
| \$1,250,000 - \$1,499,999 | 3      | 7      | 3       | 9       |
| \$1,500,000 - \$1,749,999 | 1      | 2      | 3       | 3       |
| \$1,750,000 - \$1,999,999 | -      | 1      | 1       | 1       |
| \$2,000,000 - \$2,499,99  | 3      | 1      | 3       | 2       |
| \$2,500,000 - \$2,999,99§ | 2      | 1      | 2       | 1       |
| \$3,000,000 - \$3,499,99  | -      | -      | -       | -       |
| \$3,500,000 - \$3,999,99§ | -      | -      | -       | -       |
| \$4,000,000 +             | -      | -      | -       | -       |
| —                         | 66     | 72     | 105     | 106     |