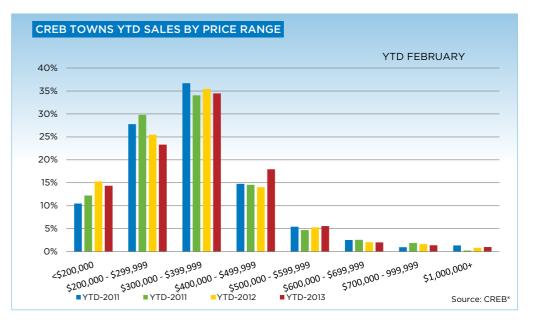

|                           | Feb-12 | Feb-13 | YTD2012 | YTD2013 |
|---------------------------|--------|--------|---------|---------|
| CREB Towns                |        |        |         |         |
| >\$100,000                | 13     | 7      | 16      | 14      |
| \$100,000 - \$199,999     | 41     | 30     | 59      | 58      |
| \$200,000 - \$299,999     | 74     | 64     | 125     | 117     |
| \$300,000 -\$ 349,999     | 57     | 48     | 95      | 92      |
| \$350,000 - \$399,999     | 48     | 42     | 79      | 81      |
| \$400,000 - \$449,999     | 30     | 24     | 45      | 49      |
| \$450,000 - \$499,999     | 15     | 20     | 24      | 41      |
| \$500,000 - \$549,999     | 10     | 9      | 18      | 21      |
| \$550,000 - \$599,999     | 5      | 2      | 8       | 7       |
| \$600,000 - \$649,999     | 3      | 3      | 7       | 6       |
| \$650,000 - \$699,999     | 2      | 1      | 3       | 4       |
| \$700,000 - \$799,999     | 3      | 3      | 5       | 6       |
| \$800,000 - \$899,999     | 1      | -      | 2       | 1       |
| \$900,000 - \$999,999     | 1      | -      | 1       | -       |
| \$1,000,000 - \$1,249,999 | -      | 3      | 2       | 3       |
| \$1,250,000 - \$1,499,999 | 1      | 1      | 2       | 1       |
| \$1,500,000 - \$1,749,999 | -      | -      | -       | 1       |
| \$1,750,000 - \$1,999,999 | -      | -      | -       | -       |
| \$2,000,000 - \$2,499,999 | -      | -      | -       | -       |
| \$2,500,000 - \$2,999,999 | -      | -      | -       | -       |
| \$3,000,000 - \$3,499,99! | -      | -      | -       | -       |
| \$3,500,000 - \$3,999,999 | -      | -      | -       | -       |
| \$4,000,000 +             | -      | -      | -       | -       |
| —                         | 304    | 257    | 491     | 502     |