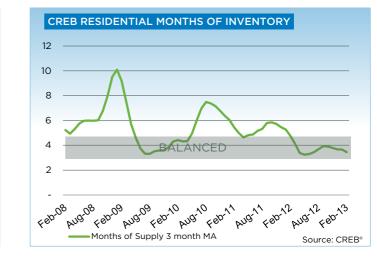

Year-over-year single family sales growth totaled 1,209 units in the month of February, as supply levels continued to decline, limiting choice for those in the market.

"When new product comes onto the market, buyers are not delaying their purchasing decisions as the majority of homes are selling in less time at prices closer to their list price," said CREB® President Becky Walters. "The tighter market conditions have supported price growth, however despite the current gains, single family home prices remain below the unadjusted benchmark high of \$451,000."

The unadjusted single family benchmark price for February 2013 was \$442,500, a 1.3 per cent increase over the previous month and nine per cent higher than levels recorded in February 2012.

"With less selection in the single family market, particularly at the lower price ranges, more consumers are turning to the condominium market," said Ann-Marie Lurie, CREB<sup>®</sup> Chief Economist. "Throughout the downturn there were more single family homes priced under \$400,000. However, over the past few years the number of new single family listings in this range represents a declining share of the market, leaving consumers looking for more affordable products." Improved sales activity combined with reductions in total inventory levels have provided room for growth in condominium prices. The condominium apartment benchmark price totaled \$252,900 in February 2013, a six per cent increase over the previous year. Meanwhile, townhouse condominium prices recorded a year-overyear increase of 4.7 per cent for a total of \$283,200 in February.