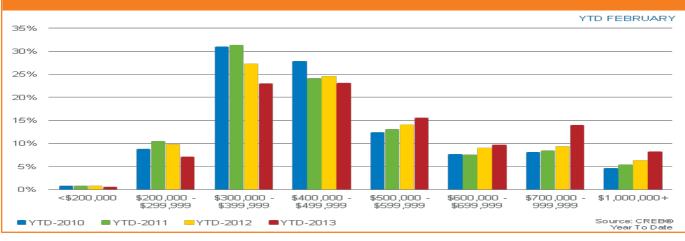

."

While the average price reflects record levels in Calgary, those numbers can be misleading," said Walters. "Last year there were more home sales in the higher-end segment of the Calgary market compared to 2007, and this trend has continued into 2013, causing the average price to rise above peak levels."

CREB<sup>®</sup> focuses on the benchmark price which is based on the attributes of the home including repeat sales. This pricing methodology provides a better indication of how prices for similar properties have trended over time.

"While our economy does not reflect growth recorded pre-recession and continues to be plagued by short term risk, consumers are feeling confident about the long term prospects of this city and continue to support growth in our housing sector." Said Lurie.



# CALGARY SINGLE FAMILY NEW LISTINGS BY PRICE RANGE

# **CREB<sup>®</sup> - SUMMARY STATS**

|                                | I             |               |         | rr                            |                 | -       |
|--------------------------------|---------------|---------------|---------|-------------------------------|-----------------|---------|
|                                | Feb-12        | Feb-13        | Y/Y %   | 2012 YTD                      | 2013 YTD        | Y/Y %   |
| <b>CREB® TOTAL RESIDENTIAL</b> |               |               |         |                               |                 |         |
| Total Sales                    | 2,154         | 2,135         | -0.88%  | 3,480                         | 3,723           | 6.98%   |
| Total Sales Volume