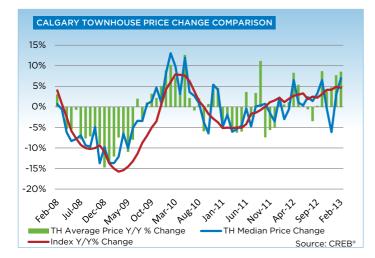

The unadjusted single family benchmark price for February 2013 was \$442,500, a 1.3 per cent increase over the previous month and nine per cent higher than levels recorded in February 2012.

"With less selection in the single family market, particularly at the lower price ranges, more consumers are turning to the condominium market," said Ann-Marie Lurie, CREB<sup>®</sup> Chief Economist. "Throughout the downturn there were more single family homes priced under \$400,000. However, over the past few years the number of new single family listings in this range represents a declining share of the market, leaving consumers looking for more affordable products." Improved sales activity combined with reductions in total inventory levels have provided room for growth in condominium prices. The condominium apartment benchmark price totaled \$252,900 in February 2013, a six per cent increase over the previous year. Meanwhile, townhouse condominium prices recorded a year-overyear increase of 4.7 per cent for a total of \$283,200 in February.

"During the boom years, Calgary experienced significant growth in the employment sector and shortages in housing supply, ultimately creating frenzy amongst consumers driving up prices at unsustainable rates," said Lurie. "Condominium prices have since corrected, and while the current price gains are a sign of recovery, the unadjusted condominium apartment and townhome benchmark prices still remain 14 per cent below the peak levels."

# **MLS® HPI SUMMARY**

|                                | February 20     | 013         |        |        |        |        |        |
|--------------------------------|-----------------|-------------|--------|--------|--------|--------|--------|
|                                | Benchmark Price | Index (HPI) | Jan-13 | Aug-12 | Feb-12 | Feb-10 | Feb-08 |
| <b>CREB® TOTAL RESIDENTIAL</b> |                 |             |        |        |        |        |        |
| Single Family                  | 428,800         | 186         | 1.3%   | 2.0%   | 8.8%   | 7.9%   | 2.6%   |
| Townhouse                      | 281,500         | 177         | -0.2%  | 1.8%   | 4.7%   | 0.6%   | -9.6%  |
| Apartment                      | 252,000         | 176         | 0.6%   | 1.7%   | 5.9%   | 1.7%   | -9.7%  |
| COMPOSITE                      | 389,300         | 184         | 1.0%   | 2.0%   | 8.0%   | 6.2%   | -0.9%  |
| CREB <sup>®</sup> TOWNS        |                 |             |        |        |        |        |        |
| Single Family                  | 338,800         | 175         | 1.0%   | 1.5%   | 6.6%   | 5.4%   | -4.0%  |
| Townhouse                      | 225,500         | 182         | O.1%   | 3.0%   | 5.8%   | 3.7%   | -10.5% |
| Apartment                      | 190,400         | 164         | -0.5%  | 1.1%   | 5.5%   | 2.8%   | -15.7% |
| COMPOSITE                      | 332,500         | 175         | 1.0%   | 1.5%   | 6.5%   | 5.2%   | -4.7%  |
| CREB® CITY OF CALGARY          |                 |             |        |        |        |        |        |
| Single Family                  | 442,500         | 188         | 1.3%   | 2.3%   | 9.3%   | 8.4%   | 3.8%   |
| Townhouse                      | 283,000         | 177         | -0.2%  | 1.7%   | 4.6%   | 0.5%   | -9.5%  |
| Apartment                      | 252,900         | 177         | 0.6%   | 1.7%   | 5.9%   | 1.6%   | -9.6%  |
| COMPOSITE                      | 396,100         | 185         | 1.0%   | 2.2%   | 8.3%   | 6.4%   | -0.3%  |