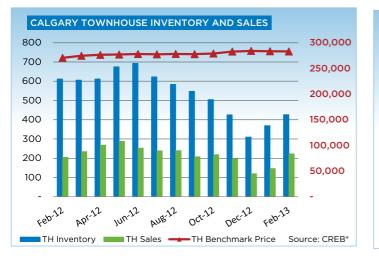

### **CITY OF CALGARY CONDOMINIUM TOWNHOUSE**

|                 | Jan.    | Feb.    | Mar.    | Apr.    | May     | Jun.    | Jul.    | Aug.    | Sept.   | Oct.    | Nov.    | Dec.    | YTD     |
|-----------------|---------|---------|---------|---------|---------|---------|---------|---------|---------|---------|---------|---------|---------|
| 2012            |         |         |         |         |         |         |         |         |         |         |         |         |         |
| Sales           | 126     | 205     | 235     | 268     | 288     | 253     | 239     | 240     | 208     | 219     | 198     | 120     | 2,599   |
| New Listings    | 312     | 375     | 358     | 360     | 455     | 395     | 304     | 309     | 296     | 280     | 189     | 116     | 3,749   |
| Active Listings | 520     | 612     | 606     | 612     | 675     | 693     | 623     | 584     | 548     | 505     | 426     | 310     |         |
| AverageDOM      | 61      | 51      | 49      | 49      | 38      | 45      | 45      | 50      | 51      | 50      | 50      | 51      | 48      |
| Average Price   | 297,918 | 310,047 | 313,134 | 320,607 | 330,413 | 326,053 | 303,380 | 309,309 | 329,797 | 321,644 | 315,381 | 306,258 | 316,750 |
| Benchmark Price | 270,300 | 270,500 | 274,600 | 276,400 | 277,000 | 278,000 | 277,400 | 278,200 | 277,700 | 279,000 | 282,800 | 284,100 |         |
| Index           | 169     | 169     | 172     | 173     | 173     | 174     | 173     | 174     | 174     | 174     | 177     | 178     |         |
| 2013            |         |         |         |         |         |         |         |         |         |         |         |         |         |
| Sales           | 147     | 223     |         |         |         |         |         |         |         |         |         |         | 370     |
| New Listings    | 307     | 341     |         |         |         |         |         |         |         |         |         |         | 648     |
| Active Listings | 369     | 427     |         |         |         |         |         |         |         |         |         |         |         |
| AverageDOM      | 52      | 38      |         |         |         |         |         |         |         |         |         |         | 43      |
| Average Price   | 320,590 | 336,406 |         |         |         |         |         |         |         |         |         |         | 330,122 |
| Benchmark Price | 283,400 | 283,000 |         |         |         |         |         |         |         |         |         |         |         |
| Index           | 177     | 177     |         |         |         |         |         |         |         |         |         |         |         |

# CITY OF CALGARY CONDOMINIUM TOWNHOUSE