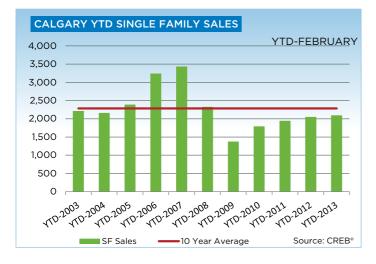

## **CREB® CITY OF CALGARY SINGLE FAMILY**

|                 |         |         |         |         |         |         |         |         | r       |         |         |         |         |
|-----------------|---------|---------|---------|---------|---------|---------|---------|---------|---------|---------|---------|---------|---------|
|                 | Jan.    | Feb.    | Mar.    | Apr.    | May     | Jun.    | Jul.    | Aug.    | Sept.   | Oct.    | Nov.    | Dec.    | YTD     |
| 2012            |         |         |         |         |         |         |         |         |         |         |         |         |         |
| Sales           | 763     | 1,281   | 1,575   | 1,580   | 1,707   | 1,605   | 1,382   | 1,167   | 1,126   | 1,169   | 1,006   | 744     | 15,105  |
| New Listings    | 1,714   | 1,999   | 2,346   | 2,284   | 2,706   | 2,366   | 1,879   | 1,810   | 1,888   | 1,616   | 1,156   | 622     | 22,386  |
| Active Listings | 2,918   | 3,093   | 3,367   | 3,501   | 3,842   | 3,817   | 3,646   | 3,535   | 3,486   | 3,105   | 2,586   | 1,859   |         |
| AverageDOM      | 59      | 48      | 40      | 38      | 37      | 36      | 40      | 43      | 42      | 43      | 49      | 51      | 42      |
| Average Price   | 440,478 | 470,033 | 472,698 | 483,045 | 501,684 | 489,528 | 478,557 | 475,679 | 468,964 | 492,772 | 488,304 | 496,809 | 481,259 |
| Benchmark Price | 400,800 | 404,800 | 411,000 | 422,000 | 427,500 | 430,800 | 432,400 | 432,600 | 432,900 | 433,300 | 433,600 | 434,800 |         |
| Index           | 170     | 172     | 174     | 179     | 181     | 183     | 184     | 184     | 184     | 184     | 184     | 185     |         |
| 2013            |         |         |         |         |         |         |         |         |         |         |         |         |         |
| Sales           | 878     | 1,209   |         |         |         |         |         |         |         |         |         |         | 2,087   |
| New Listings    | 1,735   | 1,879   |         |         |         |         |         |         |         |         |         |         | 3,614   |
| Active Listings | 2,075   | 2,408   |         |         |         |         |         |         |         |         |         |         |         |
| AverageDOM      | 47      | 37      |         |         |         |         |         |         |         |         |         |         | 41      |
| Average Price   | 496,821 | 518,452 |         |         |         |         |         |         |         |         |         |         | 509,352 |
| Benchmark Price | 436,900 | 442,500 |         |         |         |         |         |         |         |         |         |         |         |
| Index           | 185     | 188     |         |         |         |         |         |         |         |         |         |         |         |