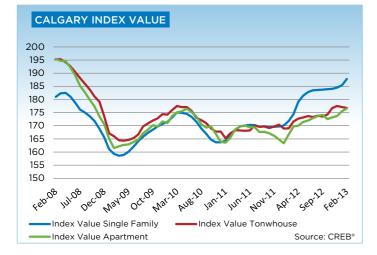

The unadjusted single family benchmark price for February 2013 was \$442,500, a 1.3 per cent increase over the previous month and nine per cent higher than levels recorded in February 2012.

"With less selection in the single family market, particularly at the lower price ranges, more consumers are turning to the condominium market," said Ann-Marie Lurie, CREB<sup>®</sup> Chief Economist. "Throughout the downturn there were more single family homes priced under \$400,000. However, over the past few years the number of new single family listings in this range represents a declining share of the market, leaving consumers looking for more affordable products." Improved sales activity combined with reductions in total inventory levels have provided room for growth in condominium prices. The condominium apartment benchmark price totaled \$252,900 in February 2013, a six per cent increase over the previous year. Meanwhile, townhouse condominium prices recorded a year-overyear increase of 4.7 per cent for a total of \$283,200 in February.

"During the boom years, Calgary experienced significant growth in the employment sector and shortages in housing supply, ultimately creating frenzy amongst consumers driving up prices at unsustainable rates," said Lurie. "Condominium prices have since corrected, and while the current price gains are a sign of recovery, the unadjusted condominium apartment and townhome benchmark prices still remain 14 per cent below the peak levels."

CREB<sup>®</sup> focuses on the benchmark price which is based on the attributes of the home including repeat sales. This pricing methodology provides a better indication of how prices for similar properties have trended over time.