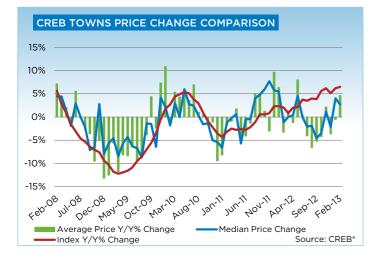

| 1       |
| \$900,000 - \$999,999     | 1      | -      | 1       | -       |
| \$1,000,000 - \$1,249,999 | -      | 3      | 2       | 3       |
| \$1,250,000 - \$1,499,999 | 1      | 1      | 2       | 1       |
| \$1,500,000 - \$1,749,999 | -      | -      | -       | 1       |
| \$1,750,000 - \$1,999,999 | -      | -      | -       | -       |
| \$2,000,000 - \$2,499,999 | -      | -      | -       | -       |
| \$2,500,000 - \$2,999,999 | -      | -      | -       | -       |
| \$3,000,000 - \$3,499,99! | -      | -      | -       | -       |
| \$3,500,000 - \$3,999,999 | -      | -      | -       | -       |
| \$4,000,000 +             | -      | -      | -       | -       |
| —                         | 304    | 257    | 491     | 502     |



### **CREB® TOWNS**













# **CREB® COUNTRY RESIDENTIAL**

|                 | Jan.    | Feb.    | Mar.    | Apr.    | May     | Jun.    | Jul.    | Aug.    | Sept.   | Oct.    | Nov.    | Dec.    | YTD     |
|-----------------|---------|---------|---------|---------|---------|---------|---------|---------|---------|---------|---------|---------|---------|
| 2012            |         |         |         |         | -       |         | ·       |         |         |         |         |         |         |
| Sales           | 39      | 66      | 76      | 90      | 97      | 96      | 85      | 86      | 69      | 80      | 53      | 36      | 873     |
| New Listings    | 215     | 221     | 309     | 257     | 347     | 288     | 217     | 197     | 240     | 155     | 105     | 69      | 2,620   |
| Active Listin