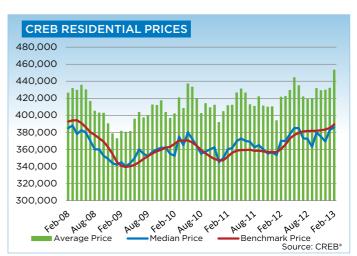

While the average price reflects record levels in Calgary, those numbers can be misleading," said Walters. "Last year there were more home sales in the higher-end segment of the Calgary market compared to 2007, and this trend has continued into 2013, causing the average price to rise above peak levels."

CREB<sup>®</sup> focuses on the benchmark price which is based on the attributes of the home including repeat sales. This pricing methodology provides a better indication of how prices for similar properties have trended over time.