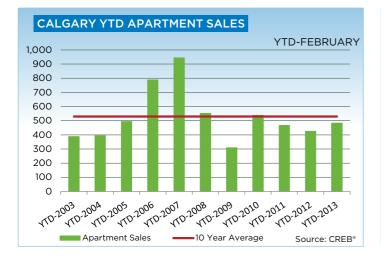

### **CITY OF CALGARY CONDOMINIUM APARTMENTS**

|                 | Jan.    | Feb.    | Mar.    | Apr.    | May     | Jun.    | Jul.    | Aug.    | Sept.   | Oct.    | Nov.    | Dec.    | YTD     |
|-----------------|---------|---------|---------|---------|---------|---------|---------|---------|---------|---------|---------|---------|---------|
| 2012            | Juli.   | 1 0.5.  |         |         | Thay    | Juli.   | 541.    | Aug.    | Sept.   | 000     | 1101.   | Dee.    | 110     |
| Sales           | 179     | 246     | 356     | 351     | 386     | 338     | 311     | 315     | 276     | 271     | 253     | 219     | 3,501   |
| New Listings    | 504     | 509     | 644     | 595     | 642     | 544     | 467     | 464     | 496     | 416     | 286     | 143     | 5,710   |
| Active Listings | 929     | 1,031   | 1,119   | 1,157   | 1,222   | 1,205   | 1,161   | 1,065   | 1,064   | 973     | 819     | 553     |         |
| AverageDOM      | 64      | 51      | 48      | 50      | 50      | 55      | 55      | 52      | 54      | 55      | 58      | 67      | 54      |
| Average Price   | 247,837 | 288,991 | 271,724 | 267,931 | 280,030 | 301,270 | 286,231 | 281,941 | 286,217 | 289,820 | 310,496 | 304,421 | 284,702 |
| Benchmark Price | 233,800 | 238,700 | 243,000 | 243,400 | 245,400 | 246,300 | 247,600 | 248,700 | 249,300 | 247,000 | 248,000 | 248,700 |         |
| Index           | 163     | 167     | 170     | 170     | 171     | 172     | 173     | 174     | 174     | 173     | 173     | 174     |         |
| 2013            |         |         |         |         |         |         |         |         |         |         |         |         |         |
| Sales           | 204     | 279     |         |         |         |         |         |         |         |         |         |         | 483     |
| New Listings    | 451     | 451     |         |         |         |         |         |         |         |         |         |         | 902     |
| Active Listings | 640     | 704     |         |         |         |         |         |         |         |         |         |         |         |
| AverageDOM      | 62      | 45      |         |         |         |         |         |         |         |         |         |         | 52      |
| Average Price   | 280,067 | 287,830 |         |         |         |         |         |         |         |         |         |         | 284,551 |
| Benchmark Price | 251,300 | 252,900 |         |         |         |         |         |         |         |         |         |         |         |
| Index           | 176     | 177     |         |         |         |         |         |         |         |         |         |         |         |