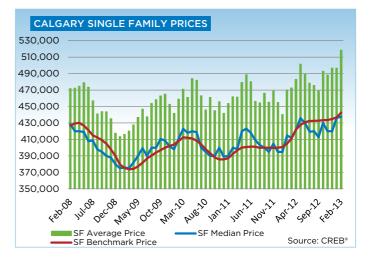

While the average price reflects record levels in Calgary, those numbers can be misleading," said Walters. "Last year there were more home sales in the higher-end segment of the Calgary market compared to 2007, and this trend has continued into 2013, causing the average price to rise above peak levels."

CREB<sup>®</sup> focuses on the benchmark price which is based on the attributes of the home including repeat sales. This pricing methodology provides a better indication of how prices for similar properties have trended over time.

## **CREB® CITY OF CALGARY SINGLE FAMILY**

|                 |         |         |         |         |         |         |         |         | r       |         |         |         |         |
|-----------------|---------|---------|---------|---------|---------|---------|---------|---------|---------|---------|---------|---------|---------|
|                 | Jan.    | Feb.    | Mar.    | Apr.    | May     | Jun.    | Jul.    | Aug.    | Sept.   | Oct.    | Nov.    | Dec.    | YTD     |
| 2012            |         |         |         |         |         |         |         |         |         |         |         |         |         |
| Sales           | 763     | 1,281   | 1,575   | 1,580   | 1,707   | 1,605   | 1,382   | 1,167   | 1,126   | 1,169   | 1,006   | 744     | 15,105  |
| New Listings    | 1,714   | 1,999   | 2,346   | 2,284   | 2,706   | 2,366   | 1,879   | 1,810   | 1,888   | 1,616   | 1,156   | 622     | 22,386  |
| Active Listings | 2,918   | 3,093   | 3,367   | 3,501   | 3,842   | 3,817   | 3,646   | 3,535   | 3,486   | 3,105   | 2,586   | 1,859   |         |
| AverageDOM      | 59      | 48      | 40      | 38      | 37      | 36      | 40      | 43      | 42      | 43      | 49      | 51      | 42      |
| Average Price   | 440,478 | 470,033 | 472,698 | 483,045 | 501,684 | 489,528 | 478,557 | 475,679 | 468,964 | 492,772 | 488,304 | 496,809 | 481,259 |
| Benchmark Price | 400,800 | 404,800 | 411,000 | 422,000 | 427,500 | 430,800 | 432,400 | 432,600 | 432,900 | 433,300 | 433,600 | 434,800 |         |
| Index           | 170     | 172     | 174     | 179     | 181     | 183     | 184     | 184     | 184     | 184     | 184     | 185     |         |
| 2013            |         |         |         |         |         |         |         |         |         |         |         |         |         |
| Sales           | 878     | 1,209   |         |         |         |         |         |         |         |         |         |         | 2,087   |
| New Listings    | 1,735   | 1,879   |         |         |         |         |         |         |         |         |         |         | 3,614   |
| Active Listings | 2,075   | 2,408   |         |         |         |         |         |         |         |         |         |         |         |
| AverageDOM      | 47      | 37      |         |         |         |         |         |         |         |         |         |         | 41      |
| Average Price   | 496,821 | 518,452 |         |         |         |         |         |         |         |         |         |         | 509,352 |
| Benchmark Price | 436,900 | 442,500 |         |         |         |         |         |         |         |         |         |         |         |
| Index           | 185     | 188     |         |         |         |         |         |         |         |         |         |         |         |