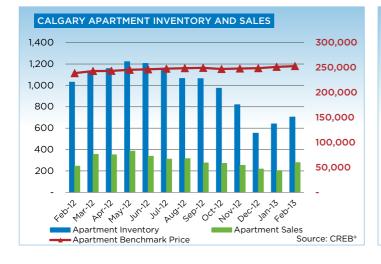

### **CITY OF CALGARY CONDOMINIUM APARTMENTS**

|                 | Jan.    | Feb.    | Mar.    | Apr.    | May     | Jun.    | Jul.    | Aug.    | Sept.   | Oct.    | Nov.    | Dec.    | YTD     |
|-----------------|---------|---------|---------|---------|---------|---------|---------|---------|---------|---------|---------|---------|---------|
| 2012            | Juli.   | 1 0.5.  |         |         | Thay    | Juli.   | 541.    | Aug.    | Sept.   | 000     | 1101.   | Dee.    | 110     |
| Sales           | 179     | 246     | 356     | 351     | 386     | 338     | 311     | 315     | 276     | 271     | 253     | 219     | 3,501   |
| New Listings    | 504     | 509     | 644     | 595     | 642     | 544     | 467     | 464     | 496     | 416     | 286     | 143     | 5,710   |
| Active Listings | 929     | 1,031   | 1,119   | 1,157   | 1,222   | 1,205   | 1,161   | 1,065   | 1,064   | 973     | 819     | 553     |         |
| AverageDOM      | 64      | 51      | 48      | 50      | 50      | 55      | 55      | 52      | 54      | 55      | 58      | 67      | 54      |
| Average Price   | 247,837 | 288,991 | 271,724 | 267,931 | 280,030 | 301,270 | 286,231 | 281,941 | 286,217 | 289,820 | 310,496 | 304,421 | 284,702 |
| Benchmark Price | 233,800 | 238,700 | 243,000 | 243,400 | 245,400 | 246,300 | 247,600 | 248,700 | 249,300 | 247,000 | 248,000 | 248,700 |         |
| Index           | 163     | 167     | 170     | 170     | 171     | 172     | 173     | 174     | 174     | 173     | 173     | 174     |         |
| 2013            |         |         |         |         |         |         |         |         |         |         |         |         |         |
| Sales           | 204     | 279     |         |         |         |         |         |         |         |         |         |         | 483     |
| New Listings    | 451     | 451     |         |         |         |         |         |         |         |         |         |         | 902     |
| Active Listings | 640     | 704     |         |         |         |         |         |         |         |         |         |         |         |
| AverageDOM      | 62      | 45      |         |         |         |         |         |         |         |         |         |         | 52      |
| Average Price   | 280,067 | 287,830 |         |         |         |         |         |         |         |         |         |         | 284,551 |
| Benchmark Price | 251,300 | 252,900 |         |         |         |         |         |         |         |         |         |         |         |
| Index           | 176     | 177     |         |         |         |         |         |         |         |         |         |         |         |

|                           | Feb-12 | Feb-13 | YTD2012 | YTD2013 |
|---------------------------|--------|--------|---------|---------|
| Calgary Apartment         |        |        |         |         |
| >\$100,000                | 2      | 1      | 4       | 3       |
| \$100,000 - \$199,999     | 54     | 48     | 115     | 93      |
| \$200,000 - \$299,999     | 107    | 130    | 174     | 227     |
| \$300,000 -\$ 349,999     | 29     | 47     | 53      | 64      |
| \$350,000 - \$399,999     | 23     | 18     | 38      | 39      |
| \$400,000 - \$449,999     | 13     | 11     | 16      | 22      |
| \$450,000 - \$499,999     | 2      | 12     | 4       | 14      |
| \$500,000 - \$549,999     | 5      | 2      | 6       | 5       |
| \$550,000 - \$599,999     | 5      | 3      | 7       | 3       |
| \$600,000 - \$649,999     | 3      | 1      | 3       | 2       |
| \$650,000 - \$699,999     | -      | 2      | 1       | 2       |
| \$700,000 - \$799,999     | 1      | 1      | 2       | 4       |
| \$800,000 - \$899,999     | -      | 1      | -       | 1       |
| \$900,000 - \$999,999     | -      | 1      | -       | 2       |
| \$1,000,000 - \$1,249,999 | 1      | 1      | 1       | 1       |
| \$1,250,000 - \$1,499,999 | -      | -      | -       | 1       |
| \$1,500,000 - \$1,749,999 | -      | -      | -       | -       |
| \$1,750,000 - \$1,999,999 | 1      | -      | 1       | -       |
| \$2,000,000 - \$2,499,99  | -      | -      | -       | -       |
| \$2,500,000 - \$2,999,995 | -      | -      | -       | -       |
| \$3,000,000 - \$3,499,99  | -      | -      | -       | -       |
| \$3,500,000 - \$3,999,999 | -      | -      | -       | -       |
| \$4,000,000 +             | -      | -      | -       | -       |
| -                         | 246    | 279    | 425     | 483     |