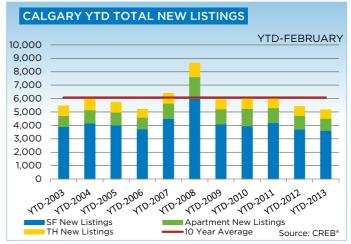

8     | 37      | 63      |
| \$900,000 - \$999,999     | 12     | 15     | 24      | 34      |
| \$1,000,000 - \$1,249,999 | 25     | 31     | 35      | 46      |
| \$1,250,000 - \$1,499,999 | 8      | 15     | 11      | 25      |
| \$1,500,000 - \$1,749,999 | 3      | 4      | 4       | 9       |
| \$1,750,000 - \$1,999,999 | 2      | 5      | 3       | 7       |
| \$2,000,000 - \$2,499,99  | 3      | 4      | 4       | 5       |
| \$2,500,000 - \$2,999,995 | 1      | 2      | 1       | 3       |
| \$3,000,000 - \$3,499,99  | -      | -      | -       | -       |
| \$3,500,000 - \$3,999,999 | -      | 1      | -       | 1       |
| \$4,000,000 +             | -      | 1      | -       | 1       |
|                           | 1,732  | 1,711  | 2,800   | 2,940   |



# CITY OF CALGARY













## **CREB® CITY OF CALGARY SINGLE FAMILY**

|                 |         |         |         |         |         |         |         |         | r       |         |         |         |         |
|-----------------|---------|---------|---------|---------|---------|---------|---------|---------|---------|---------|---------|---------|---------|
|                 | Jan.    | Feb.    | Mar.    | Apr.    | May     | Jun.    | Jul.    | Aug.    | Sept.   | Oct.    | Nov.    | Dec.    | YTD     |
| 2012            |         |         |         |         |         |         |         |         |         |         |         |         |         |
| Sales           | 763     | 1,281   | 1,575   | 1,580   | 1,707   | 1,605   | 1,382   | 1,167   | 1,126   | 1,169   | 1,006   | 744     | 15,105