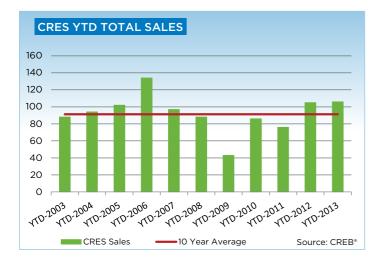

# **CREB® COUNTRY RESIDENTIAL**

|                 | Jan.    | Feb.    | Mar.    | Apr.    | May     | Jun.    | Jul.    | Aug.    | Sept.   | Oct.    | Nov.    | Dec.    | YTD     |
|-----------------|---------|---------|---------|---------|---------|---------|---------|---------|---------|---------|---------|---------|---------|
| 2012            |         |         |         |         | -       |         | ·       |         |         |         |         |         |         |
| Sales           | 39      | 66      | 76      | 90      | 97      | 96      | 85      | 86      | 69      | 80      | 53      | 36      | 873     |
| New Listings    | 215     | 221     | 309     | 257     | 347     | 288     | 217     | 197     | 240     | 155     | 105     | 69      | 2,620   |
| Active Listings | 760     | 837     | 962     | 1,044   | 1,190   | 1,221   | 1,198   | 1,138   | 1,104   | 973     | 872     | 674     |         |
| AverageDOM      | 127     | 94      | 91      | 93      | 98      | 114     | 100     | 113     | 124     | 129     | 125     | 108     | 108     |
| Average Price   | 696,615 | 835,637 | 821,303 | 806,827 | 824,182 | 766,068 | 729,587 | 835,283 | 854,791 | 702,698 | 881,333 | 714,994 | 793,056 |
| 2013            |         |         |         |         |         |         |         |         |         |         |         |         |         |
| Sales           | 34      | 72      |         |         |         |         |         |         |         |         |         |         | 106     |
| New Listings    | 212     | 187     |         |         |         |         |         |         |         |         |         |         | 399     |
| Active Listings | 741     | 761     |         |         |         |         |         |         |         |         |         |         |         |
| AverageDOM      | 155     | 101     |         |         |         |         |         |         |         |         |         |         | 118     |
| Average Price   | 901,203 | 820,832 |         |         |         |         |         |         |         |         |         |         | 846,612 |

# **CREB® COUNTRY RESIDENTIAL**