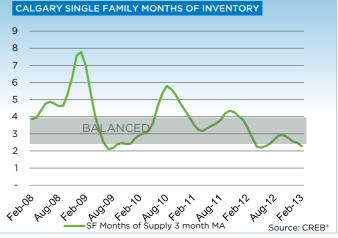

Year-over-year single family sales growth totaled 1,209 units in the month of February, as supply levels continued to decline, limiting choice for those in the market.

"When new product comes onto the market, buyers are not delaying their purchasing decisions as the majority of homes are selling in less time at prices closer to their list price," said CREB® President Becky Walters. "The tighter market conditions have supported price growth, however despite the current gains, single family home prices remain below the unadjusted benchmark high of \$451,000."