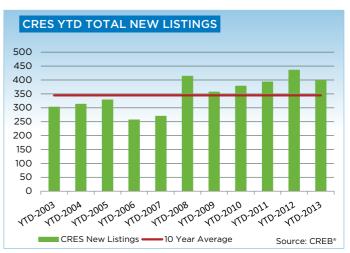

# **CREB® COUNTRY RESIDENTIAL**

|                 | Jan.    | Feb.    | Mar.    | Apr.    | May     | Jun.    | Jul.    | Aug.    | Sept.   | Oct.    | Nov.    | Dec.    | YTD     |
|-----------------|---------|---------|---------|---------|---------|---------|---------|---------|---------|---------|---------|---------|---------|
| 2012            |         |         |         |         | -       |         | ·       |         |         |         |         |         |         |
| Sales           | 39      | 66      | 76      | 90      | 97      | 96      | 85      | 86      | 69      | 80      | 53      | 36      | 873     |
| New Listings    | 215     | 221     | 309     | 257     | 347     | 288     | 217     | 197     | 240     | 155     | 105     | 69      | 2,620   |
| Active Listings | 760     | 837     | 962     | 1,044   | 1,190   | 1,221   | 1,198   | 1,138   | 1,104   | 973     | 872     | 674     |         |
| AverageDOM      | 127     | 94      | 91      | 93      | 98      | 114     | 100     | 113     | 124     | 129     | 125     | 108     | 108     |
| Average Price   | 696,615 | 835,637 | 821,303 | 806,827 | 824,182 | 766,068 | 729,587 | 835,283 | 854,791 | 702,698 | 881,333 | 714,994 | 793,056 |
| 2013            |         |         |         |         |         |         |         |         |         |         |         |         |         |
| Sales           | 34      | 72      |         |         |         |         |         |         |         |         |         |         | 106     |
| New Listings    | 212     | 187     |         |         |         |         |         |         |         |         |         |         | 399     |
| Active Listings | 741     | 761     |         |         |         |         |         |         |         |         |         |         |         |
| AverageDOM      | 155     | 101     |         |         |         |         |         |         |         |         |         |         | 118     |
| Average Price   | 901,203 | 820,832 |         |         |         |         |         |         |         |         |         |         | 846,612 |

# **CREB® COUNTRY RESIDENTIAL**