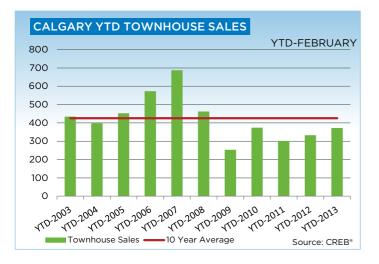

### **CITY OF CALGARY CONDOMINIUM TOWNHOUSE**

|                 | Jan.    | Feb.    | Mar.    | Apr.    | May     | Jun.    | Jul.    | Aug.    | Sept.   | Oct.    | Nov.    | Dec.    | YTD     |
|-----------------|---------|---------|---------|---------|---------|---------|---------|---------|---------|---------|---------|---------|---------|
| 2012            |         |         |         |         |         |         |         |         |         |         |         |         |         |
| Sales           | 126     | 205     | 235     | 268     | 288     | 253     | 239     | 240     | 208     | 219     | 198     | 120     | 2,599   |
| New Listings    | 312     | 375     | 358     | 360     | 455     | 395     | 304     | 309     | 296     | 280     | 189     | 116     | 3,749   |
| Active Listings | 520     | 612     | 606     | 612     | 675     | 693     | 623     | 584     | 548     | 505     | 426     | 310     |         |
| AverageDOM      | 61      | 51      | 49      | 49      | 38      | 45      | 45      | 50      | 51      | 50      | 50      | 51      | 48      |
| Average Price   | 297,918 | 310,047 | 313,134 | 320,607 | 330,413 | 326,053 | 303,380 | 309,309 | 329,797 | 321,644 | 315,381 | 306,258 | 316,750 |
| Benchmark Price | 270,300 | 270,500 | 274,600 | 276,400 | 277,000 | 278,000 | 277,400 | 278,200 | 277,700 | 279,000 | 282,800 | 284,100 |         |
| Index           | 169     | 169     | 172     | 173     | 173     | 174     | 173     | 174     | 174     | 174     | 177     | 178     |         |
| 2013            |         |         |         |         |         |         |         |         |         |         |         |         |         |
| Sales           | 147     | 223     |         |         |         |         |         |         |         |         |         |         | 370     |
| New Listings    | 307     | 341     |         |         |         |         |         |         |         |         |         |         | 648     |
| Active Listings | 369     | 427     |         |         |         |         |         |         |         |         |         |         |         |
| AverageDOM      | 52      | 38      |         |         |         |         |         |         |         |         |         |         | 43      |
| Average Price   | 320,590 | 336,406 |         |         |         |         |         |         |         |         |         |         | 330,122 |
| Benchmark Price | 283,400 | 283,000 |         |         |         |         |         |         |         |         |         |         |         |
| Index           | 177     | 177     |         |         |         |         |         |         |         |         |         |         |         |

# CITY OF CALGARY CONDOMINIUM TOWNHOUSE