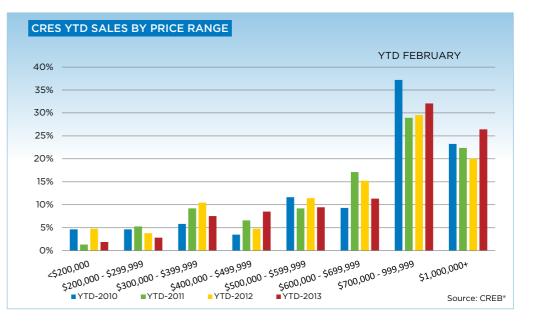

|                           | Feb-12 | Feb-13 | YTD2012 | YTD2013 |
|---------------------------|--------|--------|---------|---------|
| CRES                      |        |        |         |         |
| >\$100,000                | -      | 1      | 2       | 1       |
| \$100,000 - \$199,999     | 1      | 1      | 3       | 1       |
| \$200,000 - \$299,999     | 2      | 3      | 4       | 3       |
| \$300,000 -\$ 349,999     | 4      | 3      | 8       | 4       |
| \$350,000 - \$399,999     | 2      | 1      | 3       | 4       |
| \$400,000 - \$449,999     | 2      | 3      | 2       | 3       |
| \$450,000 - \$499,999     | 3      | 4      | 3       | 6       |
| \$500,000 - \$549,999     | 3      | 4      | 6       | 5       |
| \$550,000 - \$599,999     | 4      | 5      | 6       | 5       |
| \$600,000 - \$649,999     | 4      | 4      | 6       | 5       |
| \$650,000 - \$699,999     | 6      | 5      | 10      | 7       |
| \$700,000 - \$799,999     | 11     | 7      | 15      | 10      |
| \$800,000 - \$899,999     | 8      | 5      | 13      | 10      |
| \$900,000 - \$999,999     | 2      | 9      | 3       | 14      |
| \$1,000,000 - \$1,249,999 | 5      | 5      | 9       | 12      |
| \$1,250,000 - \$1,499,999 | 3      | 7      | 3       | 9       |
| \$1,500,000 - \$1,749,999 | 1      | 2      | 3       | 3       |
| \$1,750,000 - \$1,999,999 | -      | 1      | 1       | 1       |
| \$2,000,000 - \$2,499,99  | 3      | 1      | 3       | 2       |
| \$2,500,000 - \$2,999,99§ | 2      | 1      | 2       | 1       |
| \$3,000,000 - \$3,499,99  | -      | -      | -       | -       |
| \$3,500,000 - \$3,999,99§ | -      | -      | -       | -       |
| \$4,000,000 +             | -      | -      | -       | -       |
| —                         | 66     | 72     | 105     | 106     |

# **CREB® COUNTRY RESIDENTIAL**