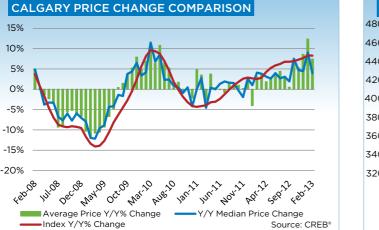

The unadjusted single family benchmark price for February 2013 was \$442,500, a 1.3 per cent increase over the previous month and nine per cent higher than levels recorded in February 2012.

"With less selection in the single family market, particularly at the lower price ranges, more consumers are turning to the condominium market," said Ann-Marie Lurie, CREB<sup>®</sup> Chief Economist. "Throughout the downturn there were more single family homes priced under \$400,000. However, over the past few years the number of new single family listings in this range represents a declining share of the market, leaving consumers looking for more affordable products." Improved sales activity combined with reductions in total inventory levels have provided room for growth in condominium prices. The condominium apartment benchmark price totaled \$252,900 in February 2013, a six per cent increase over the previous year. Meanwhile, townhouse condominium prices recorded a year-overyear increase of 4.7 per cent for a total of \$283,200 in February.

"During the boom years, Calgary experienced significant growth in the employment sector and shortages in housing supply, ultimately creating frenzy amongst consumers driving up prices at unsustainable rates," said Lurie. "Condominium prices have since corrected, and while the current price gains are a sign of recovery, the unadjusted condominium apartment and townhome benchmark prices still remain 14 per cent below the peak levels."

While the average price reflects record levels in Calgary, those numbers can be misleading," said Walters. "Last year there were more home sales in the higher-end segment of the Calgary market compared to 2007, and this trend has continued into 2013, causing the average price to rise above peak levels."