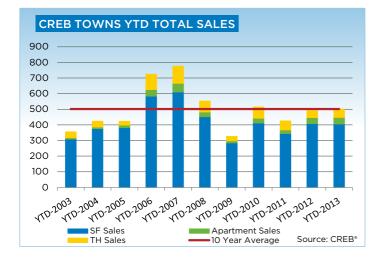

## **CREB®** TOWNS

|                 | Jan.    | Feb.    | Mar.     | Apr.     | May     | Jun.    | July.   | Aug.    | Sept.    | Oct.    | Nov.    | Dec.    | YTD     |
|-----------------|---------|---------|----------|----------|---------|---------|---------|---------|----------|---------|---------|---------|---------|
| 2012            |         |         | <u> </u> | <u> </u> |         |         |         |         | <u> </u> |         |         |         |         |
| Sales           | 187     | 304     | 372      | 384      | 437     | 476     | 407     | 324     | 321      | 313     | 270     | 175     | 3,970   |
| New Listings    | 632     | 602     | 785      | 738      | 752     | 678     | 588     | 571     | 501      | 462     | 360     | 223     | 6,892   |
| Active Listings | 2,129   | 1,761   | 1,954    | 2,061    | 2,116   | 2,001   | 1,922   | 1,817   | 1,637    | 1,479   | 1,340   | 1,134   |         |
| AverageDOM      | 97      | 78      | 69       | 73       | 75      | 71      | 75      | 74      | 70       | 73      | 69      | 89      | 78      |
| Average Price   | 351,133 | 326,883 | 348,474  | 355,614  | 373,085 | 352,522 | 348,561 | 341,517 | 345,473  | 344,085 | 339,079 | 338,042 | 348,585 |
| Benchmark Price | 310,000 | 312,100 | 313,700  | 319,200  | 321,400 | 325,400 | 326,000 | 327,500 | 327,900  | 329,800 | 329,400 | 327,000 |         |
| Index           | 163     | 164     | 165      | 168      | 169     | 171     | 172     | 172     | 173      | 174     | 173     | 172     |         |
| 2013            |         |         |          |          |         |         |         |         |          |         |         |         |         |
| Sales           | 245     | 257     |          |          |         |         |         |         |          |         |         |         | 502     |
| New Listings    | 569     | 582     |          |          |         |         |         |         |          |         |         |         | 1,151   |
| Active Listings | 1,218   | 1,381   |          |          |         |         |         |         |          |         |         |         |         |
| AverageDOM      | 82      | 70      |          |          |         |         |         |         |          |         |         |         | 93      |
| Average Price   | 349,213 | 342,058 |          |          |         |         |         |         |          |         |         |         | 345,550 |
| Benchmark Price | 329,200 | 332,500 |          |          |         |         |         |         |          |         |         |         |         |
| Index           | 173     | 175     |          |          |         |         |         |         |          |         |         |         |         |

|                           | Feb-12 | Feb-13 | YTD2012 | YTD2013 |
|---------------------------|--------|--------|---------|---------|
| CREB Towns                |        |        |         |         |
| >\$100,000                | 13     | 7      | 16      | 14      |
| \$100,000 - \$199,999     | 41     | 30     | 59      | 58      |
| \$200,000 - \$299,999     | 74     | 64     | 125     | 117     |
| \$300,000 -\$ 349,999     | 57     | 48     | 95      | 92      |
| \$350,000 - \$399,999     | 48     | 42     | 79      | 81      |
| \$400,000 - \$449,999     | 30     | 24     | 45      | 49      |
| \$450,000 - \$499,999     | 15     | 20     | 24      | 41      |
| \$500,000 - \$549,999     | 10     | 9      | 18      | 21      |
| \$550,000 - \$599,999     | 5      | 2      | 8       | 7       |
| \$600,000 - \$649,999     | 3      | 3      | 7       | 6       |
| \$650,000 - \$699,999     | 2      | 1      | 3       | 4       |
| \$700,000 - \$799,999     | 3      | 3      | 5       | 6       |
| \$800,000 - \$899,999     | 1      | -      | 2       | 1       |
| \$900,000 - \$999,999     | 1      | -      | 1       | -       |
| \$1,000,000 - \$1,249,999 | -      | 3      | 2       | 3       |
| \$1,250,000 - \$1,499,999 | 1      | 1      | 2       | 1       |
| \$1,500,000 - \$1,749,999 | -      | -      | -       | 1       |
| \$1,750,000 - \$1,999,999 | -      | -      | -       | -       |
| \$2,000,000 - \$2,499,999 | -      | -      | -       | -       |
| \$2,500,000 - \$2,999,999 | -      | -      | -       | -       |
| \$3,000,000 - \$3,499,99! | -      | -      | -       | -       |
| \$3,500,000 - \$3,999,999 | -      | -      | -       | -       |
| \$4,000,000 +             | -      | -      | -       | -       |
| —                         | 304    | 257    | 491     | 502     |

### **CREB® TOWNS**