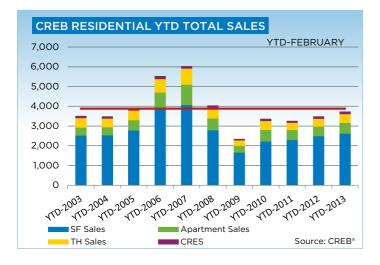

# **CREB® TOTAL RESIDENTIAL**

|                 | Jan.    | Feb.    | Mar.    | Apr.    | May     | Jun.    | Jul.    | Aug.    | Sept.   | Oct.    | Nov.    | Dec.    | YTD     |
|-----------------|---------|---------|---------|---------|---------|---------|---------|---------|---------|---------|---------|---------|---------|
| 2012            |         |         |         |         |         |         |         |         | ·       |         |         |         |         |
| Sales           | 1,326   | 2,154   | 2,698   | 2,787   | 3,042   | 2,903   | 2,556   | 2,261   | 2,096   | 2,151   | 1,866   | 1,370   | 27,210  |
| New Listings    | 3,477   | 3,902   | 4,746   | 4,562   | 5,229   | 4,564   | 3,731   | 3,558   | 3,620   | 3,133   | 2,250   | 1,301   | 44,073  |
| Active Listings | 7,256   | 7,858   | 8,650   | 9,115   | 9,864   | 9,802   | 9,433   | 8,975   | 8,650   | 7,798   | 6,758   | 5,167   |         |
| AverageDOM      | 69      | 56      | 48      | 49      | 48      | 49      | 52      | 54      | 54      | 54      | 57      | 64      | 53      |
| Average Price   | 393,778 | 421,465 | 422,416 | 429,419 | 444,283 | 434,909 | 421,747 | 418,745 | 419,971 | 431,596 | 429,196 | 429,654 | 426,439 |
| Benchmark Price | 356,700 | 360,500 | 365,600 | 373,000 | 376,800 | 379,600 | 381,100 | 381,700 | 381,900 | 381,900 | 382,600 | 383,400 |         |
| Index           | 168     | 170     | 172     | 176     | 178     | 179     | 180     | 180     | 180     | 180     | 180     | 181     |         |
| 2013            |         |         |         |         |         |         |         |         |         |         |         |         |         |
| Sales           | 1,588   |         |         |         |         |         |         |         |         |         |         |         | 3,723   |
| New Listings    | 3,462   |         |         |         |         |         |         |         |         |         |         |         | 7,099   |
| Active Listings | 5,713   |         |         |         |         |         |         |         |         |         |         |         |         |
| AverageDOM      | 59      |         |         |         |         |         |         |         |         |         |         |         | 52      |
| Average Price   | 431,889 |         |         |         |         |         |         |         |         |         |         |         | 444,137 |
| Benchmark Price | 385,300 |         |         |         |         |         |         |         |         |         |         |         |         |
| Index           | 182     |         |         |         |         |         |         |         |         |         |         |         |         |