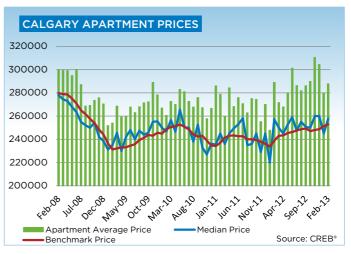

The unadjusted single family benchmark price for February 2013 was \$442,500, a 1.3 per cent increase over the previous month and nine per cent higher than levels recorded in February 2012.

"With less selection in the single family market, particularly at the lower price ranges, more consumers are turning to the condominium market," said Ann-Marie Lurie, CREB<sup>®</sup> Chief Economist. "Throughout the downturn there were more single family homes priced under \$400,000. However, over the past few years the number of new single family listings in this range represents a declining share of the market, leaving consumers looking for more affordable products." Improved sales activity combined with reductions in total inventory levels have provided room for growth in condominium prices. The condominium apartment benchmark price totaled \$252,900 in February 2013, a six per cent increase over the previous year. Meanwhile, townhouse condominium prices recorded a year-overyear increase of 4.7 per cent for a total of \$283,200 in February.

While the average price reflects record levels in Calgary, those numbers can be misleading," said Walters. "Last year there were more home sales in the higher-end segment of the Calgary market compared to 2007, and this trend has continued into 2013, causing the average price to rise above peak levels."

CREB<sup>®</sup> focuses on the benchmark price which is based on the attributes of the home including repeat sales. This pricing methodology provides a better indication of how prices for similar properties have trended over time.