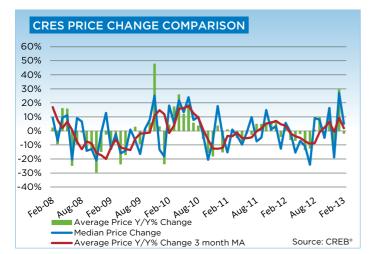

# **CREB® COUNTRY RESIDENTIAL**

|                 | Jan.    | Feb.    | Mar.    | Apr.    | May     | Jun.    | Jul.    | Aug.    | Sept.   | Oct.    | Nov.    | Dec.    | YTD     |
|-----------------|---------|---------|---------|---------|---------|---------|---------|---------|---------|---------|---------|---------|---------|
| 2012            |         |         |         |         | -       |         | ·       |         |         |         |         |         |         |
| Sales           | 39      | 66      | 76      | 90      | 97      | 96      | 85      | 86      | 69      | 80      | 53      | 36      | 873     |
| New Listings    | 215     | 221     | 309     | 257     | 347     | 288     | 217     | 197     | 240     | 155     | 105     | 69      | 2,620   |
| Active Listings | 760     | 837     | 962     | 1,044   | 1,190   | 1,221   | 1,198   | 1,138   | 1,104   | 973     | 872     | 674     |         |
| AverageDOM      | 127     | 94      | 91      | 93      | 98      | 114     | 100     | 113     | 124     | 129     | 125     | 108     | 108     |
| Average Price   | 696,615 | 835,637 | 821,303 | 806,827 | 824,182 | 766,068 | 729,587 | 835,283 | 854,791 | 702,698 | 881,333 | 714,994 | 793,056 |
| 2013            |         |         |         |         |         |         |         |         |         |         |         |         |         |
| Sales           | 34      | 72      |         |         |         |         |         |         |         |         |         |         | 106     |
| New Listings    | 212     | 187     |         |         |         |         |         |         |         |         |         |         | 399     |
| Active Listings | 741     | 761     |         |         |         |         |         |         |         |         |         |         |         |
| AverageDOM      | 155     | 101     |         |         |         |         |         |         |         |         |         |         | 118     |
| Average Price   | 901,203 | 820,832 |         |         |         |         |         |         |         |         |         |         | 846,612 |

# **CREB® COUNTRY RESIDENTIAL**