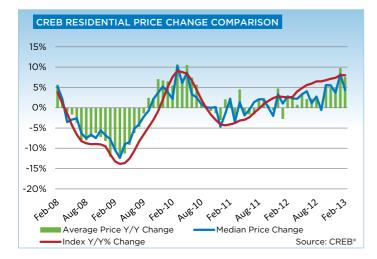

The unadjusted single family benchmark price for February 2013 was \$442,500, a 1.3 per cent increase over the previous month and nine per cent higher than levels recorded in February 2012.

"With less selection in the single family market, particularly at the lower price ranges, more consumers are turning to the condominium market," said Ann-Marie Lurie, CREB<sup>®</sup> Chief Economist. "Throughout the downturn there were more single family homes priced under \$400,000. However, over the past few years the number of new single family listings in this range represents a declining share of the market, leaving consumers looking for more affordable products." Improved sales activity combined with reductions in total inventory levels have provided room for growth in condominium prices. The condominium apartment benchmark price totaled \$252,900 in February 2013, a six per cent increase over the previous year. Meanwhile, townhouse condominium prices recorded a year-overyear increase of 4.7 per cent for a total of \$283,200 in February.

"During the boom years, Calgary experienced significant growth in the employment sector and shortages in housing supply, ultimately creating frenzy amongst consumers driving up prices at unsustainable rates," said Lurie. "Condominium prices have since corrected, and while the current price gains are a sign of recovery, the unadjusted condominium apartment and townhome benchmark prices still remain 14 per cent below the peak levels."