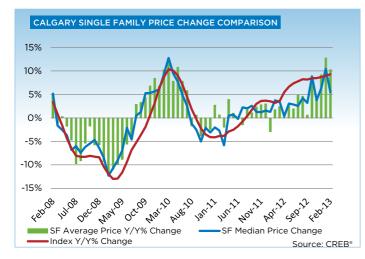

The unadjusted single family benchmark price for February 2013 was \$442,500, a 1.3 per cent increase over the previous month and nine per cent higher than levels recorded in February 2012.

"With less selection in the single family market, particularly at the lower price ranges, more consumers are turning to the condominium market," said Ann-Marie Lurie, CREB<sup>®</sup> Chief Economist. "Throughout the downturn there were more single family homes priced under \$400,000. However, over the past few years the number of new single family listings in this range represents a declining share of the market, leaving consumers looking for more affordable products." Improved sales activity combined with reductions in total inventory levels have provided room for growth in condominium prices. The condominium apartment benchmark price totaled \$252,900 in February 2013, a six per cent increase over the previous year. Meanwhile, townhouse condominium prices recorded a year-overyear increase of 4.7 per cent for a total of \$283,200 in February.

While the average price reflects record levels in Calgary, those numbers can be misleading," said Walters. "Last year there were more home sales in the higher-end segment of the Calgary market compared to 2007, and this trend has continued into 2013, causing the average price to rise above peak levels."

CREB<sup>®</sup> focuses on the benchmark price which is based on the attributes of the home including repeat sales. This pricing methodology provides a better indication of how prices for similar properties have trended over time.