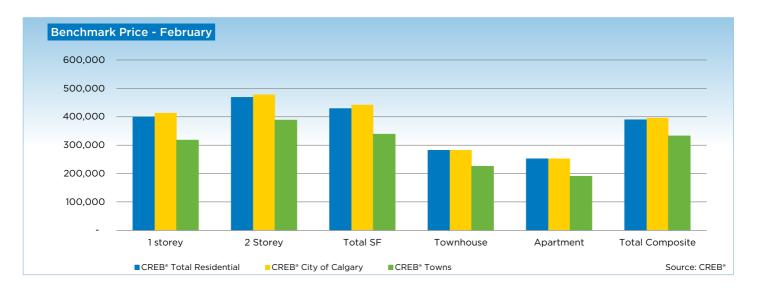

The unadjusted single family benchmark price for February 2013 was \$442,500, a 1.3 per cent increase over the previous month and nine per cent higher than levels recorded in February 2012.

"With less selection in the single family market, particularly at the lower price ranges, more consumers are turning to the condominium market," said Ann-Marie Lurie, CREB<sup>®</sup> Chief Economist. "Throughout the downturn there were more single family homes priced under \$400,000. However, over the past few years the number of new single family listings in this range represents a declining share of the market, leaving consumers looking for more affordable products." Improved sales activity combined with reductions in total inventory levels have provided room for growth in condominium prices. The condominium apartment benchmark price totaled \$252,900 in February 2013, a six per cent increase over the previous year. Meanwhile, townhouse condominium prices recorded a year-overyear increase of 4.7 per cent for a total of \$283,200 in February.

CREB<sup>®</sup> focuses on the benchmark price which is based on the attributes of the home including repeat sales. This pricing methodology provides a better indication of how prices for similar properties have trended over time.

# **MLS® HPI SUMMARY**

|                                | February 20     | 013         |        |        |        |        |        |
|--------------------------------|-----------------|-------------|--------|--------|--------|--------|--------|
|                                | Benchmark Price | Index (HPI) | Jan-13 | Aug-12 | Feb-12 | Feb-10 | Feb-08 |
| <b>CREB® TOTAL RESIDENTIAL</b> |                 |             |        |        |        |        |        |
| Single Family                  | 428,800         | 186         | 1.3%   | 2.0%   | 8.8%   | 7.9%   | 2.6%   |
| Townhouse                      | 281,500         | 177         | -0.2%  | 1.8%   | 4.7%   | 0.6%   | -9.6%  |
| Apartment                      | 252,000         | 176         | 0.6%   | 1.7%   | 5.9%   | 1.7%   | -9.7%  |
| COMPOSITE                      | 389,300         | 184         | 1.0%   | 2.0%   | 8.0%   | 6.2%   | -0.9%  |
| CREB <sup>®</sup> TOWNS        |                 |             |        |        |        |        |        |
| Single Family                  | 338,800         | 175         | 1.0%   | 1.5%   | 6.6%   | 5.4%   | -4.0%  |
| Townhouse                      | 225,500         | 182         | O.1%   | 3.0%   | 5.8%   | 3.7%   | -10.5% |
| Apartment                      | 190,400         | 164         | -0.5%  | 1.1%   | 5.5%   | 2.8%   | -15.7% |
| COMPOSITE                      | 332,500         | 175         | 1.0%   | 1.5%   | 6.5%   | 5.2%   | -4.7%  |
| CREB® CITY OF CALGARY          |                 |             |        |        |        |        |        |
| Single Family                  | 442,500         | 188         | 1.3%   | 2.3%   | 9.3%   | 8.4%   | 3.8%   |
| Townhouse                      | 283,000         | 177         | -0.2%  | 1.7%   | 4.6%   | 0.5%   | -9.5%  |
| Apartment                      | 252,900         | 177         | 0.6%   | 1.7%   | 5.9%   | 1.6%   | -9.6%  |
| COMPOSITE                      | 396,100         | 185         | 1.0%   | 2.2%   | 8.3%   | 6.4%   | -0.3%  |