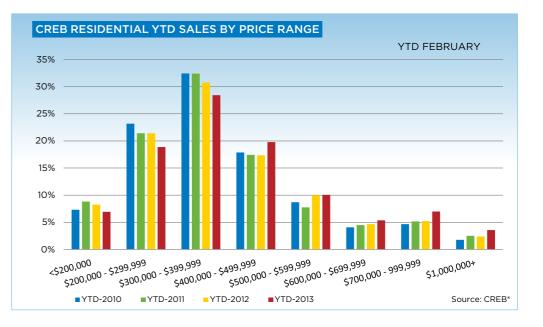

|                           | Feb-12 | Feb-13 | YTD2012 | YTD2013 |
|---------------------------|--------|--------|---------|---------|
| Calgary Total             |        |        |         |         |
| >\$100,000                | 3      | 4      | 5       | 6       |
| \$100,000 - \$199,999     | 92     | 77     | 186     | 150     |
| \$200,000 - \$299,999     | 344    | 326    | 589     | 558     |
| \$300,000 -\$ 349,999     | 285    | 253    | 456     | 411     |
| \$350,000 - \$399,999     | 256    | 225    | 411     | 408     |
| \$400,000 - \$449,999     | 180    | 205    | 289     | 355     |
| \$450,000 - \$499,999     | 146    | 148    | 231     | 254     |
| \$500,000 - \$549,999     | 117    | 106    | 184     | 190     |
| \$550,000 - \$599,999     | 82     | 83     | 119     | 133     |
| \$600,000 - \$649,999     | 44     | 57     | 67      | 93      |
| \$650,000 - \$699,999     | 50     | 47     | 65      | 74      |
| \$700,000 - \$799,999     | 52     | 64     | 79      | 114     |
| \$800,000 - \$899,999     | 27     | 38     | 37      | 63      |
| \$900,000 - \$999,999     | 12     | 15     | 24      | 34      |
| \$1,000,000 - \$1,249,999 | 25     | 31     | 35      | 46      |
| \$1,250,000 - \$1,499,999 | 8      | 15     | 11      | 25      |
| \$1,500,000 - \$1,749,999 | 3      | 4      | 4       | 9       |
| \$1,750,000 - \$1,999,999 | 2      | 5      | 3       | 7       |
| \$2,000,000 - \$2,499,99  | 3      | 4      | 4       | 5       |
| \$2,500,000 - \$2,999,995 | 1      | 2      | 1       | 3       |
| \$3,000,000 - \$3,499,99  | -      | -      | -       | -       |
| \$3,500,000 - \$3,999,999 | -      | 1      | -       | 1       |
| \$4,000,000 +             | -      | 1      | -       | 1       |
|                           | 1,732  | 1,711  | 2,800   | 2,940   |

|                           | Feb-12 | Feb-13 | YTD2012 | YTD2013 |
|---------------------------|--------|--------|---------|---------|
| Calgary SF                |        |        |         |         |
| >\$100,000                | 1      | 1      | 1       | 1       |
| \$100,000 - \$199,999     | 13     | 8      | 27      | 12      |
| \$200,000 - \$299,999     | 146    | 114    | 264     | 190     |
| \$300,000 -\$ 349,999     | 222    | 164    | 349     | 286     |
| \$350,000 - \$399,999     | 211    | 186    | 341     | 328     |
| \$400,000 - \$449,999     | 160    | 170    | 260     | 298     |
| \$450,000 - \$499,999     | 136    | 125    | 215     | 227     |
| \$500,000 - \$549,999     | 106    | 98     | 169     | 174     |
| \$550,000 - \$599,999     | 70     | 77     | 104     | 127     |
| \$600,000 - \$649,999     | 40     | 51     | 63      | 85      |
| \$650,000 - \$699,999     | 48     | 44     | 61      | 69      |
| \$700,000 - \$799,999     | 50     | 62     | 75      | 109     |
| \$800,000 - \$899,999     | 27     | 37     | 37      | 60      |
| \$900,000 - \$999,999     | 11     | 13     | 23      | 31      |
| \$1,000,000 - \$1,249,999 | 24     | 28     | 33      | 42      |
| \$1,250,000 - \$1,499,999 | 8      | 14     | 11      | 22      |
| \$1,500,000 - \$1,749,999 | 3      | 4      | 4       | 9       |
| \$1,750,000 - \$1,999,999 | 1      | 5      | 2       | 7       |
| \$2,000,000 - \$2,499,999 | 3      | 4      | 4       | 5       |
| \$2,500,000 - \$2,999,99§ | 1      | 2      | 1       | 3       |
| \$3,000,000 - \$3,499,99  | -      | -      | -       | -       |
| \$3,500,000 - \$3,999,99  | -      | 1      | -       | 1       |
| \$4,000,000 +             | -      | 1      | -       | 1       |
|                           | 1,281  | 1,209  | 2,044   | 2,087   |

|                           | Feb-12 | Feb-13 | YTD2012 | YTD2013 |
|---------------------------|--------|--------|---------|---------|
| Calgary Townhouse         | ·      |        |         |         |
| >\$100,000                | -      | 2      | -       | 2       |
| \$100,000 - \$199,999     | 25     | 21     | 44      | 45      |
| \$200,000 - \$299,999     | 91     | 82     | 151     | 141     |
| \$300,000 -\$ 349,999     | 34     | 42     | 54      | 61      |
| \$350,000 - \$399,999     | 22     | 21     | 32      | 41      |
| \$400,000 - \$449,999     | 7      | 24     | 13      | 35      |
| \$450,000 - \$499,999     | 8      | 11     | 12      | 13      |
| \$500,000 - \$549,999     | 6      | 6      | 9       | 11      |
| \$550,000 - \$599,999     | 7      | 3      | 8       | 3       |
| \$600,000 - \$649,999     | 1      | 5      | 1       | 6       |
| \$650,000 - \$699,999     | 2      | 1      | 3       | 3       |
| \$700,000 - \$799,999     | 1      | 1      | 2       | 1       |
| \$800,000 - \$899,999     | -      | -      | -       | 2       |
| \$900,000 - \$999,999     | 1      | 1      | 1       | 1       |
| \$1,000,000 - \$1,249,999 | -      | 2      | 1       | 3       |
| \$1,250,000 - \$1,499,999 | -      | 1      | -       | 2       |
| \$1,500,000 - \$1,749,999 | -      | -      | -       | -       |
| \$1,750,000 - \$1,999,999 | -      | -      | -       | -       |
| \$2,000,000 - \$2,499,99  | -      | -      | -       | -       |
| \$2,500,000 - \$2,999,99§ | -      | -      | -       | -       |
| \$3,000,000 - \$3,499,99  | -      | -      | -       | -       |
| \$3,500,000 - \$3,999,999 | -      | -      | -       | -       |
| \$4,000,000 +             | -      | -      | -       | -       |
| -                         | 205    | 223    | 331     | 370     |

|                           | Feb-12 | Feb-13 | YTD2012 | YTD2013 |
|---------------------------|--------|--------|---------|---------|
| Calgary Apartment         |        |        |         |         |
| >\$100,000                | 2      | 1      | 4       | 3       |
| \$100,000 - \$199,999     | 54     | 48     | 115     | 93      |
| \$200,000 - \$299,999     | 107    | 130    | 174     | 227     |
| \$300,000 -\$ 349,999     | 29     | 47     | 53      | 64      |
| \$350,000 - \$399,999     | 23     | 18     | 38      | 39      |
| \$400,000 - \$449,999     | 13     | 11     | 16      | 22      |
| \$450,000 - \$499,999     | 2      | 12     | 4       | 14      |
| \$500,000 - \$549,999     | 5      | 2      | 6       | 5       |
| \$550,000 - \$599,999     | 5      | 3      | 7       | 3       |
| \$600,000 - \$649,999     | 3      | 1      | 3       | 2       |
| \$650,000 - \$699,999     | -      | 2      | 1       | 2       |
| \$700,000 - \$799,999     | 1      | 1      | 2       | 4       |
| \$800,000 - \$899,999     | -      | 1      | -       | 1       |
| \$900,000 - \$999,999     | -      | 1      | -       | 2       |
| \$1,000,000 - \$1,249,999 | 1      | 1      | 1       | 1       |
| \$1,250,000 - \$1,499,999 | -      | -      | -       | 1       |
| \$1,500,000 - \$1,749,999 | -      | -      | -       | -       |
| \$1,750,000 - \$1,999,999 | 1      | -      | 1       | -       |
| \$2,000,000 - \$2,499,99  | -      | -      | -       | -       |
| \$2,500,000 - \$2,999,995 | -      | -      | -       | -       |
| \$3,000,000 - \$3,499,99  | -      | -      | -       | -       |
| \$3,500,000 - \$3,999,999 | -      | -      | -       | -       |
| \$4,000,000 +             | -      | -      | -       | -       |
| -                         | 246    | 279    | 425     | 483     |

|                           | Feb-12 | Feb-13 | YTD2012 | YTD2013 |
|---------------------------|--------|--------|---------|---------|
| CREB Towns                |        |        |         |         |
| >\$100,000                | 13     | 7      | 16      | 14      |
| \$100,000 - \$199,999     | 41     | 30     | 59      | 58      |
| \$200,000 - \$299,999     | 74     | 64     | 125     | 117     |
| \$300,000 -\$ 349,999     | 57     | 48     | 95      | 92      |
| \$350,000 - \$399,999     | 48     | 42     | 79      | 81      |
| \$400,000 - \$449,999     | 30     | 24     | 45      | 49      |
| \$450,000 - \$499,999     | 15     | 20     | 24      | 41      |
| \$500,000 - \$549,999     | 10     | 9      | 18      | 21      |
| \$550,000 - \$599,999     | 5      | 2      | 8       | 7       |
| \$600,000 - \$649,999     | 3      | 3      | 7       | 6       |
| \$650,000 - \$699,999     | 2      | 1      | 3       | 4       |
| \$700,000 - \$799,999     | 3      | 3      | 5       | 6       |
| \$800,000 - \$899,999     | 1      | -      | 2       | 1       |
| \$900,000 - \$999,999     | 1      | -      | 1       | -       |
| \$1,000,000 - \$1,249,999 | -      | 3      | 2       | 3       |
| \$1,250,000 - \$1,499,999 | 1      | 1      | 2       | 1       |
| \$1,500,000 - \$1,749,999 | -      | -      | -       | 1       |
| \$1,750,000 - \$1,999,999 | -      | -      | -       | -       |
| \$2,000,000 - \$2,499,999 | -      | -      | -       | -       |
| \$2,500,000 - \$2,999,999 | -      | -      | -       | -       |
| \$3,000,000 - \$3,499,99! | -      | -      | -       | -       |
| \$3,500,000 - \$3,999,999 | -      | -      | -       | -       |
| \$4,000,000 +             | -      | -      | -       | -       |
| —                         | 304    | 257    | 491     | 502     |

|                           | Feb-12 | Feb-13 | YTD2012 | YTD2013 |
|---------------------------|--------|--------|---------|---------|
| CRES                      |        |        |         |         |
| >\$100,000                | -      | 1      | 2       | 1       |
| \$100,000 - \$199,999     | 1      | 1      | 3       | 1       |
| \$200,000 - \$299,999     | 2      | 3      | 4       | 3       |
| \$300,000 -\$ 349,999     | 4      | 3      | 8       | 4       |
| \$350,000 - \$399,999     | 2      | 1      | 3       | 4       |
| \$400,000 - \$449,999     | 2      | 3      | 2       | 3       |
| \$450,000 - \$499,999     | 3      | 4      | 3       | 6       |
| \$500,000 - \$549,999     | 3      | 4      | 6       | 5       |
| \$550,000 - \$599,999     | 4      | 5      | 6       | 5       |
| \$600,000 - \$649,999     | 4      | 4      | 6       | 5       |
| \$650,000 - \$699,999     | 6      | 5      | 10      | 7       |
| \$700,000 - \$799,999     | 11     | 7      | 15      | 10      |
| \$800,000 - \$899,999     | 8      | 5      | 13      | 10      |
| \$900,000 - \$999,999     | 2      | 9      | 3       | 14      |
| \$1,000,000 - \$1,249,999 | 5      | 5      | 9       | 12      |
| \$1,250,000 - \$1,499,999 | 3      | 7      | 3       | 9       |
| \$1,500,000 - \$1,749,999 | 1      | 2      | 3       | 3       |
| \$1,750,000 - \$1,999,999 | -      | 1      | 1       | 1       |
| \$2,000,000 - \$2,499,99  | 3      | 1      | 3       | 2       |
| \$2,500,000 - \$2,999,99§ | 2      | 1      | 2       | 1       |
| \$3,000,000 - \$3,499,99  | -      | -      | -       | -       |
| \$3,500,000 - \$3,999,99§ | -      | -      | -       | -       |
| \$4,000,000 +             | -      | -      | -       | -       |
| —                         | 66     | 72     | 105     | 106     |

|                           | Feb-12 | Feb-13 | YTD2012 | YTD2013 |
|---------------------------|--------|--------|---------|---------|
| CREB Total                |        |        |         |         |
| >\$100,000                | 20     | 17     | 30      | 27      |
| \$100,000 - \$199,999     | 137    | 118    | 257     | 231     |
| \$200,000 - \$299,999     | 439    | 402    | 745     | 703     |
| \$300,000 -\$ 349,999     | 352    | 327    | 566     | 539     |
| \$350,000 - \$399,999     | 315    | 283    | 504     | 519     |
| \$400,000 - \$449,999     | 215    | 240    | 343     | 426     |
| \$450,000 - \$499,999     | 166    | 176    | 260     | 311     |
| \$500,000 - \$549,999     | 132    | 125    | 211     | 225     |
| \$550,000 - \$599,999     | 93     | 90     | 137     | 149     |
| \$600,000 - \$649,999     | 53     | 68     | 84      | 111     |
| \$650,000 - \$699,999     | 58     | 56     | 78      | 89      |
| \$700,000 - \$799,999     | 66     | 75     | 101     | 132     |
| \$800,000 - \$899,999     | 36     | 45     | 52      | 78      |
| \$900,000 - \$999,999     | 15     | 26     | 29      | 50      |
| \$1,000,000 - \$1,249,999 | 30     | 41     | 46      | 63      |
| \$1,250,000 - \$1,499,999 | 12     | 23     | 16      | 35      |
| \$1,500,000 - \$1,749,999 | 4      | 7      | 7       | 14      |
| \$1,750,000 - \$1,999,999 | 2      | 6      | 4       | 8       |
| \$2,000,000 - \$2,499,99  | 6      | 5      | 7       | 7       |
| \$2,500,000 - \$2,999,995 | 3      | 3      | 3       | 4       |
| \$3,000,000 - \$3,499,99! | -      | -      | -       | -       |
| \$3,500,000 - \$3,999,999 | -      | 1      | -       | 1       |
| \$4,000,000 +             | -      | 1      | -       | 1       |
| -                         | 2,154  | 2,135  | 3,480   | 3,723   |