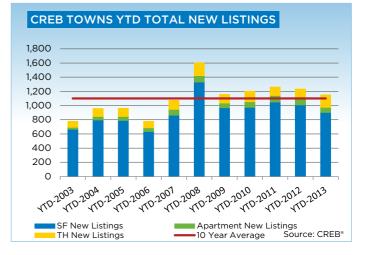

## **CREB®** TOWNS

|                 | Jan.    | Feb.    | Mar.     | Apr.     | May     | Jun.    | July.   | Aug.    | Sept.    | Oct.    | Nov.    | Dec.    | YTD     |
|-----------------|---------|---------|----------|----------|---------|---------|---------|---------|----------|---------|---------|---------|---------|
| 2012            |         |         | <u> </u> | <u> </u> |         |         |         |         | <u> </u> |         |         |         |         |
| Sales           | 187     | 304     | 372      | 384      | 437     | 476     | 407     | 324     | 321      | 313     | 270     | 175     | 3,970   |
| New Listings    | 632     | 602     | 785      | 738      | 752     | 678     | 588     | 571     | 501      | 462     | 360     | 223     | 6,892   |
| Active Listings | 2,129   | 1,761   | 1,954    | 2,061    | 2,116   | 2,001   | 1,922   | 1,817   | 1,637    | 1,479   | 1,340   | 1,134   |         |
| AverageDOM      | 97      | 78      | 69       | 73       | 75      | 71      | 75      | 74      | 70       | 73      | 69      | 89      | 78      |
| Average Price   | 351,133 | 326,883 | 348,474  | 355,614  | 373,085 | 352,522 | 348,561 | 341,517 | 345,473  | 344,085 | 339,079 | 338,042 | 348,585 |
| Benchmark Price | 310,000 | 312,100 | 313,700  | 319,200  | 321,400 | 325,400 | 326,000 | 327,500 | 327,900  | 329,800 | 329,400 | 327,000 |         |
| Index           | 163     | 164     | 165      | 168      | 169     | 171     | 172     | 172     | 173      | 174     | 173     | 172     |         |
| 2013            |         |         |          |          |         |         |         |         |          |         |         |         |         |
| Sales           | 245     | 257     |          |          |         |         |         |         |          |         |         |         | 502     |
| New Listings    | 569     | 582     |          |          |         |         |         |         |          |         |         |         | 1,151   |
| Active Listings | 1,218   | 1,381   |          |          |         |         |         |         |          |         |         |         |         |
| AverageDOM      | 82      | 70      |          |          |         |         |         |         |          |         |         |         | 93      |
| Average Price   | 349,213 | 342,058 |          |          |         |         |         |         |          |         |         |         | 345,550 |
| Benchmark Price | 329,200 | 332,500 |          |          |         |         |         |         |          |         |         |         |         |
| Index           | 173     | 175     |          |          |         |         |         |         |          |         |         |         |         |

|                           | Feb-12 | Feb-13 | YTD2012 | YTD2013 |
|---------------------------|--------|--------|---------|---------|
| CREB Towns                |        |        |         |         |
| >\$100,000                | 13     | 7      | 16      | 14      |
| \$100,000 - \$199,999     | 41     | 30     | 59      | 58      |
| \$200,000 - \$299,999     | 74     | 64     | 125     | 117     |
| \$300,000 -\$ 349,999     | 57     | 48     | 95      | 92      |
| \$350,000 - \$399,999     | 48     | 42     | 79      | 81      |
| \$400,000 - \$449,999     | 30     | 24     | 45      | 49      |
| \$450,000 - \$499,999     | 15     | 20     | 24      | 41      |
| \$500,000 - \$549,999     | 10     | 9      | 18      | 21      |
| \$550,000 - \$599,999     | 5      | 2      | 8       | 7       |
| \$600,000 - \$649,999     | 3      | 3      | 7       | 6       |
| \$650,000 - \$699,999     | 2      | 1      | 3       | 4       |
| \$700,000 - \$799,999     | 3      | 3      | 5       | 6       |
| \$800,000 - \$899,999     | 1      | -      | 2       | 1       |
| \$900,000 - \$999,999     | 1      | -      | 1       | -       |
| \$1,000,000 - \$1,249,999 | -      | 3      | 2       | 3       |
| \$1,250,000 - \$1,499,999 | 1      | 1      | 2       | 1       |
| \$1,500,000 - \$1,749,999 | -      | -      | -       | 1       |
| \$1,750,000 - \$1,999,999 | -      | -      | -       | -       |
| \$2,000,000 - \$2,499,999 | -      | -      | -       | -       |
| \$2,500,000 - \$2,999,999 | -      | -      | -       | -       |
| \$3,000,000 - \$3,499,99! | -      | -      | -       | -       |
| \$3,500,000 - \$3,999,999 | -      | -      | -       | -       |
| \$4,000,000 +             | -      | -      | -       | -       |
| —                         | 304    | 257    | 491     | 502     |

### **CREB® TOWNS**