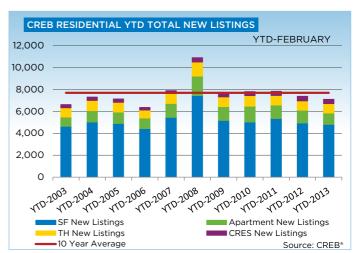

# **CREB® TOTAL RESIDENTIAL**

|                 | Jan.    | Feb.    | Mar.    | Apr.    | May     | Jun.    | Jul.    | Aug.    | Sept.   | Oct.    | Nov.    | Dec.    | YTD     |
|-----------------|---------|---------|---------|---------|---------|---------|---------|---------|---------|---------|---------|---------|---------|
| 2012            |         |         |         |         |         |         |         |         | ·       |         |         |         |         |
| Sales           | 1,326   | 2,154   | 2,698   | 2,787   | 3,042   | 2,903   | 2,556   | 2,261   | 2,096   | 2,151   | 1,866   | 1,370   | 27,210  |
| New Listings    | 3,477   | 3,902   | 4,746   | 4,562   | 5,229   | 4,564   | 3,731   | 3,558   | 3,620   | 3,133   | 2,250   | 1,301   | 44,073  |
| Active Listings | 7,256   | 7,858   | 8,650   | 9,115   | 9,864   | 9,802   | 9,433   | 8,975   | 8,650   | 7,798   | 6,758   | 5,167   |         |
| AverageDOM      | 69      | 56      | 48      | 49      | 48      | 49      | 52      | 54      | 54      | 54      | 57      | 64      | 53      |
| Average Price   | 393,778 | 421,465 | 422,416 | 429,419 | 444,283 | 434,909 | 421,747 | 418,745 | 419,971 | 431,596 | 429,196 | 429,654 | 426,439 |
| Benchmark Price | 356,700 | 360,500 | 365,600 | 373,000 | 376,800 | 379,600 | 381,100 | 381,700 | 381,900 | 381,900 | 382,600 | 383,400 |         |
| Index           | 168     | 170     | 172     | 176     | 178     | 179     | 180     | 180     | 180     | 180     | 180     | 181     |         |
| 2013            |         |         |         |         |         |         |         |         |         |         |         |         |         |
| Sales           | 1,588   |         |         |         |         |         |         |         |         |         |         |         | 3,723   |
| New Listings    | 3,462   |         |         |         |         |         |         |         |         |         |         |         | 7,099   |
| Active Listings | 5,713   |         |         |         |         |         |         |         |         |         |         |         |         |
| AverageDOM      | 59      |         |         |         |         |         |         |         |         |         |         |         | 52      |
| Average Price   | 431,889 |         |         |         |         |         |         |         |         |         |         |         | 444,137 |
| Benchmark Price | 385,300 |         |         |         |         |         |         |         |         |         |         |         |         |
| Index           | 182     |         |         |         |         |         |         |         |         |         |         |         |         |