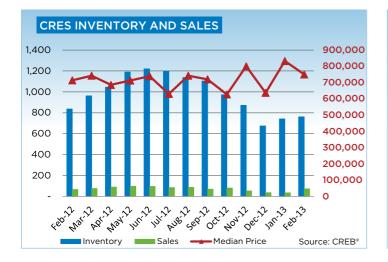

# **CREB® COUNTRY RESIDENTIAL**

|                 | Jan.    | Feb.    | Mar.    | Apr.    | May     | Jun.    | Jul.    | Aug.    | Sept.   | Oct.    | Nov.    | Dec.    | YTD     |
|-----------------|---------|---------|---------|---------|---------|---------|---------|---------|---------|---------|---------|---------|---------|
| 2012            |         |         |         |         | -       |         | ·       |         |         |         |         |         |         |
| Sales           | 39      | 66      | 76      | 90      | 97      | 96      | 85      | 86      | 69      | 80      | 53      | 36      | 873     |
| New Listings    | 215     | 221     | 309     | 257     | 347     | 288     | 217     | 197     | 240     | 155     | 105     | 69      | 2,620   |
| Active Listings | 760     | 837     | 962     | 1,044   | 1,190   | 1,221   | 1,198   | 1,138   | 1,104   | 973     | 872     | 674     |         |
| AverageDOM      | 127     | 94      | 91      | 93      | 98      | 114     | 100     | 113     | 124     | 129     | 125     | 108     | 108     |
| Average Price   | 696,615 | 835,637 | 821,303 | 806,827 | 824,182 | 766,068 | 729,587 | 835,283 | 854,791 | 702,698 | 881,333 | 714,994 | 793,056 |
| 2013            |         |         |         |         |         |         |         |         |         |         |         |         |         |
| Sales           | 34      | 72      |         |         |         |         |         |         |         |         |         |         | 106     |
| New Listings    | 212     | 187     |         |         |         |         |         |         |         |         |         |         | 399     |
| Active Listings | 741     | 761     |         |         |         |         |         |         |         |         |         |         |         |
| AverageDOM      | 155     | 101     |         |         |         |         |         |         |         |         |         |         | 118     |
| Average Price   | 901,203 | 820,832 |         |         |         |         |         |         |         |         |         |         | 846,612 |

# **CREB® COUNTRY RESIDENTIAL**