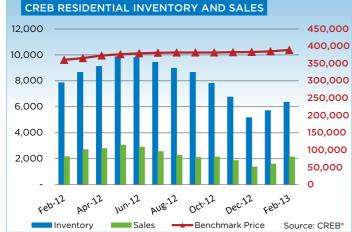

Year-over-year single family sales growth totaled 1,209 units in the month of February, as supply levels continued to decline, limiting choice for those in the market.

"When new product comes onto the market, buyers are not delaying their purchasing decisions as the majority of homes are selling in less time at prices closer to their list price," said CREB® President Becky Walters. "The tighter market conditions have supported price growth, however despite the current gains, single family home prices remain below the unadjusted benchmark high of \$451,000."

The unadjusted single family benchmark price for February 2013 was \$442,500, a 1.3 per cent increase over the previous month and nine per cent higher than levels recorded in February 2012.

"With less selection in the single family market, particularly at the lower price ranges, more consumers are turning to the condominium market," said Ann-Marie Lurie, CREB<sup>®</sup> Chief Economist. "Throughout the downturn there were more single family homes priced under \$400,000. However, over the past few years the number of new single family listings in this range represents a declining share of the market, leaving consumers looking for more affordable products." Improved sales activity combined with reductions in total inventory levels have provided room for growth in condominium prices. The condominium apartment benchmark price totaled \$252,900 in February 2013, a six per cent increase over the previous year. Meanwhile, townhouse condominium prices recorded a year-overyear increase of 4.7 per cent for a total of \$283,200 in February.