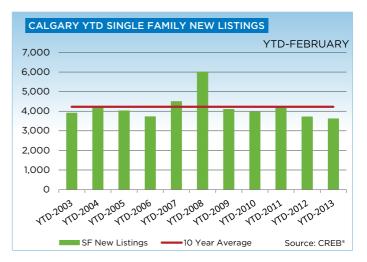

## **CREB® CITY OF CALGARY SINGLE FAMILY**

|                 |         |         |         |         |         |         |         |         | r       |         |         |         |         |
|-----------------|---------|---------|---------|---------|---------|---------|---------|---------|---------|---------|---------|---------|---------|
|                 | Jan.    | Feb.    | Mar.    | Apr.    | May     | Jun.    | Jul.    | Aug.    | Sept.   | Oct.    | Nov.    | Dec.    | YTD     |
| 2012            |         |         |         |         |         |         |         |         |         |         |         |         |         |
| Sales           | 763     | 1,281   | 1,575   | 1,580   | 1,707   | 1,605   | 1,382   | 1,167   | 1,126   | 1,169   | 1,006   | 744     | 15,105  |
| New Listings    | 1,714   | 1,999   | 2,346   | 2,284   | 2,706   | 2,366   | 1,879   | 1,810   | 1,888   | 1,616   | 1,156   | 622     | 22,386  |
| Active Listings | 2,918   | 3,093   | 3,367   | 3,501   | 3,842   | 3,817   | 3,646   | 3,535   | 3,486   | 3,105   | 2,586   | 1,859   |         |
| AverageDOM      | 59      | 48      | 40      | 38      | 37      | 36      | 40      | 43      | 42      | 43      | 49      | 51      | 42      |
| Average Price   | 440,478 | 470,033 | 472,698 | 483,045 | 501,684 | 489,528 | 478,557 | 475,679 | 468,964 | 492,772 | 488,304 | 496,809 | 481,259 |
| Benchmark Price | 400,800 | 404,800 | 411,000 | 422,000 | 427,500 | 430,800 | 432,400 | 432,600 | 432,900 | 433,300 | 433,600 | 434,800 |         |
| Index           | 170     | 172     | 174     | 179     | 181     | 183     | 184     | 184     | 184     | 184     | 184     | 185     |         |
| 2013            |         |         |         |         |         |         |         |         |         |         |         |         |         |
| Sales           | 878     | 1,209   |         |         |         |         |         |         |         |         |         |         | 2,087   |
| New Listings    | 1,735   | 1,879   |         |         |         |         |         |         |         |         |         |         | 3,614   |
| Active Listings | 2,075   | 2,408   |         |         |         |         |         |         |         |         |         |         |         |
| AverageDOM      | 47      | 37      |         |         |         |         |         |         |         |         |         |         | 41      |
| Average Price   | 496,821 | 518,452 |         |         |         |         |         |         |         |         |         |         | 509,352 |
| Benchmark Price | 436,900 | 442,500 |         |         |         |         |         |         |         |         |         |         |         |
| Index           | 185     | 188     |         |         |         |         |         |         |         |         |         |         |         |