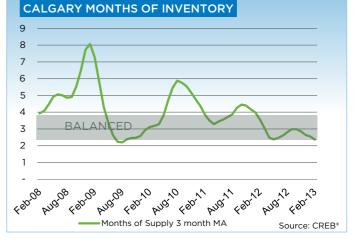

Year-over-year single family sales growth totaled 1,209 units in the month of February, as supply levels continued to decline, limiting choice for those in the market.

"When new product comes onto the market, buyers are not delaying their purchasing decisions as the majority of homes are selling in less time at prices closer to their list price," said CREB® President Becky Walters. "The tighter market conditions have supported price growth, however despite the current gains, single family home prices remain below the unadjusted benchmark high of \$451,000."