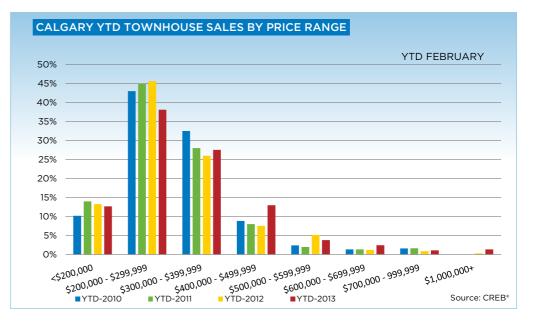

|                           | Feb-12 | Feb-13 | YTD2012 | YTD2013 |
|---------------------------|--------|--------|---------|---------|
| Calgary Townhouse         | ·      |        |         |         |
| >\$100,000                | -      | 2      | -       | 2       |
| \$100,000 - \$199,999     | 25     | 21     | 44      | 45      |
| \$200,000 - \$299,999     | 91     | 82     | 151     | 141     |
| \$300,000 -\$ 349,999     | 34     | 42     | 54      | 61      |
| \$350,000 - \$399,999     | 22     | 21     | 32      | 41      |
| \$400,000 - \$449,999     | 7      | 24     | 13      | 35      |
| \$450,000 - \$499,999     | 8      | 11     | 12      | 13      |
| \$500,000 - \$549,999     | 6      | 6      | 9       | 11      |
| \$550,000 - \$599,999     | 7      | 3      | 8       | 3       |
| \$600,000 - \$649,999     | 1      | 5      | 1       | 6       |
| \$650,000 - \$699,999     | 2      | 1      | 3       | 3       |
| \$700,000 - \$799,999     | 1      | 1      | 2       | 1       |
| \$800,000 - \$899,999     | -      | -      | -       | 2       |
| \$900,000 - \$999,999     | 1      | 1      | 1       | 1       |
| \$1,000,000 - \$1,249,999 | -      | 2      | 1       | 3       |
| \$1,250,000 - \$1,499,999 | -      | 1      | -       | 2       |
| \$1,500,000 - \$1,749,999 | -      | -      | -       | -       |
| \$1,750,000 - \$1,999,999 | -      | -      | -       | -       |
| \$2,000,000 - \$2,499,99  | -      | -      | -       | -       |
| \$2,500,000 - \$2,999,99§ | -      | -      | -       | -       |
| \$3,000,000 - \$3,499,99  | -      | -      | -       | -       |
| \$3,500,000 - \$3,999,999 | -      | -      | -       | -       |
| \$4,000,000 +             | -      | -      | -       | -       |
| -                         | 205    | 223    | 331     | 370     |

# CITY OF CALGARY CONDOMINIUM TOWNHOUSE