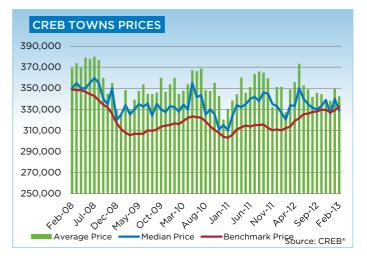

## **CREB®** TOWNS

|                 | Jan.    | Feb.    | Mar.     | Apr.     | May     | Jun.    | July.   | Aug.    | Sept.    | Oct.    | Nov.    | Dec.    | YTD     |
|-----------------|---------|---------|----------|----------|---------|---------|---------|---------|----------|---------|---------|---------|---------|
| 2012            |         |         | <u> </u> | <u> </u> |         |         |         |         | <u> </u> |         |         |         |         |
| Sales           | 187     | 304     | 372      | 384      | 437     | 476     | 407     | 324     | 321      | 313     | 270     | 175     | 3,970   |
| New Listings    | 632     | 602     | 785      | 738      | 752     | 678     | 588     | 571     | 501      | 462     | 360     | 223     | 6,892   |
| Active Listings | 2,129   | 1,761   | 1,954    | 2,061    | 2,116   | 2,001   | 1,922   | 1,817   | 1,637    | 1,479   | 1,340   | 1,134   |         |
| AverageDOM      | 97      | 78      | 69       | 73       | 75      | 71      | 75      | 74      | 70       | 73      | 69      | 89      | 78      |
| Average Price   | 351,133 | 326,883 | 348,474  | 355,614  | 373,085 | 352,522 | 348,561 | 341,517 | 345,473  | 344,085 | 339,079 | 338,042 | 348,585 |
| Benchmark Price | 310,000 | 312,100 | 313,700  | 319,200  | 321,400 | 325,400 | 326,000 | 327,500 | 327,900  | 329,800 | 329,400 | 327,000 |         |
| Index           | 163     | 164     | 165      | 168      | 169     | 171     | 172     | 172     | 173      | 174     | 173     | 172     |         |
| 2013            |         |         |          |          |         |         |         |         |          |         |         |         |         |
| Sales           | 245     | 257     |          |          |         |         |         |         |          |         |         |         | 502     |
| New Listings    | 569     | 582     |          |          |         |         |         |         |          |         |         |         | 1,151   |
| Active Listings | 1,218   | 1,381   |          |          |         |         |         |         |          |         |         |         |         |
| AverageDOM      | 82      | 70      |          |          |         |         |         |         |          |         |         |         | 93      |
| Average Price   | 349,213 | 342,058 |          |          |         |         |         |         |          |         |         |         | 345,550 |
| Benchmark Price | 329,200 | 332,500 |          |          |         |         |         |         |          |         |         |         |         |
| Index           | 173     | 175     |          |          |         |         |         |         |          |         |         |         |         |

|                           | Feb-12 | Feb-13 | YTD2012 | YTD2013 |
|---------------------------|--------|--------|---------|---------|
| CREB Towns                |        |        |         |         |
| >\$100,000                | 13     | 7      | 16      | 14      |
| \$100,000 - \$199,999     | 41     | 30     | 59      | 58      |
| \$200,000 - \$299,999     | 74     | 64     | 125     | 117     |
| \$300,000 -\$ 349,999     | 57     | 48     | 95      | 92      |
| \$350,000 - \$399,999     | 48     | 42     | 79      | 81      |
| \$400,000 - \$449,999     | 30     | 24     | 45      | 49      |
| \$450,000 - \$499,999     | 15     | 20     | 24      | 41      |
| \$500,000 - \$549,999     | 10     | 9      | 18      | 21      |
| \$550,000 - \$599,999     | 5      | 2      | 8       | 7       |
| \$600,000 - \$649,999     | 3      | 3      | 7       | 6       |
| \$650,000 - \$699,999     | 2      | 1      | 3       | 4       |
| \$700,000 - \$799,999     | 3      | 3      | 5       | 6       |
| \$800,000 - \$899,999     | 1      | -      | 2       | 1       |
| \$900,000 - \$999,999     | 1      | -      | 1       | -       |
| \$1,000,000 - \$1,249,999 | -      | 3      | 2       | 3       |
| \$1,250,000 - \$1,499,999 | 1      | 1      | 2       | 1       |
| \$1,500,000 - \$1,749,999 | -      | -      | -       | 1       |
| \$1,750,000 - \$1,999,999 | -      | -      | -       | -       |
| \$2,000,000 - \$2,499,999 | -      | -      | -       | -       |
| \$2,500,000 - \$2,999,999 | -      | -      | -       | -       |
| \$3,000,000 - \$3,499,99! | -      | -      | -       | -       |
| \$3,500,000 - \$3,999,999 | -      | -      | -       | -       |
| \$4,000,000 +             | -      | -      | -       | -       |
| —                         | 304    | 257    | 491     | 502     |

### **CREB® TOWNS**