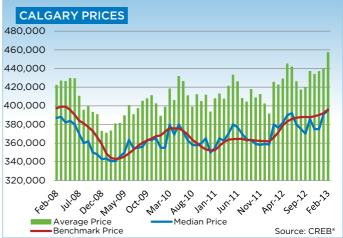

Year-over-year single family sales growth totaled 1,209 units in the month of February, as supply levels continued to decline, limiting choice for those in the market.

"When new product comes onto the market, buyers are not delaying their purchasing decisions as the majority of homes are selling in less time at prices closer to their list price," said CREB® President Becky Walters. "The tighter market conditions have supported price growth, however despite the current gains, single family home prices remain below the unadjusted benchmark high of \$451,000."

The unadjusted single family benchmark price for February 2013 was \$442,500, a 1.3 per cent increase over the previous month and nine per cent higher than levels recorded in February 2012.

"With less selection in the single family market, particularly at the lower price ranges, more consumers are turning to the condominium market," said Ann-Marie Lurie, CREB<sup>®</sup> Chief Economist. "Throughout the downturn there were more single family homes priced under \$400,000. However, over the past few years the number of new single family listings in this range represents a declining share of the market, leaving consumers looking for more affordable products." Improved sales activity combined with reductions in total inventory levels have provided room for growth in condominium prices. The condominium apartment benchmark price totaled \$252,900 in February 2013, a six per cent increase over the previous year. Meanwhile, townhouse condominium prices recorded a year-overyear increase of 4.7 per cent for a total of \$283,200 in February.

While the average price reflects record levels in Calgary, those numbers can be misleading," said Walters. "Last year there were more home sales in the higher-end segment of the Calgary market compared to 2007, and this trend has continued into 2013, causing the average price to rise above peak levels."

CREB<sup>®</sup> focuses on the benchmark price which is based on the attributes of the home including repeat sales. This pricing methodology provides a better indication of how prices for similar properties have trended over time.