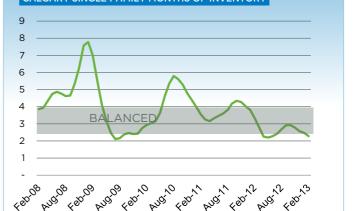

### **CITY OF CALGARY CONDOMINIUM TOWNHOUSE**

|                 | Jan.    | Feb.    | Mar.    | Apr.    | May     | Jun.    | Jul.    | Aug.    | Sept.   | Oct.    | Nov.    | Dec.    | YTD     |
|-----------------|---------|---------|---------|---------|---------|---------|---------|---------|---------|---------|---------|---------|---------|
| 2012            |         |         |         |         |         |         |         |         |         |         |         |         |         |
| Sales           | 126     | 205     | 235     | 268     | 288     | 253     | 239     | 240     | 208     | 219     | 198     | 120     | 2,599   |
| New Listings    | 312     | 375     | 358     | 360     | 455     | 395     | 304     | 309     | 296     | 280     | 189     | 116     | 3,749   |
| Active Listings | 520     | 612     | 606     | 612     | 675     | 693     | 623     | 584     | 548     | 505     | 426     | 310     |         |
| AverageDOM      | 61      | 51      | 49      | 49      | 38      | 45      | 45      | 50      | 51      | 50      | 50      | 51      | 48      |
| Average Price   | 297,918 | 310,047 | 313,134 | 320,607 | 330,413 | 326,053 | 303,380 | 309,309 | 329,797 | 321,644 | 315,381 | 306,258 | 316,750 |
| Benchmark Price | 270,300 | 270,500 | 274,600 | 276,400 | 277,000 | 278,000 | 277,400 | 278,200 | 277,700 | 279,000 | 282,800 | 284,100 |         |
| Index           | 169     | 169     | 172     | 173     | 173     | 174     | 173     | 174     | 174     | 174     | 177     | 178     |         |
| 2013            |         |         |         |         |         |         |         |         |         |         |         |         |         |
| Sales           | 147     | 223     |         |         |         |         |         |         |         |         |         |         | 370     |
| New Listings    | 307     | 341     |         |         |         |         |         |         |         |         |         |         | 648     |
| Active Listings | 369     | 427     |         |         |         |         |         |         |         |         |         |         |         |
| AverageDOM      | 52      | 38      |         |         |         |         |         |         |         |         |         |         | 43      |
| Average Price   | 320,590 | 336,406 |         |         |         |         |         |         |         |         |         |         | 330,122 |
| Benchmark Price | 283,400 | 283,000 |         |         |         |         |         |         |         |         |         |         |         |
| Index           | 177     | 177     |         |         |         |         |         |         |         |         |         |         |         |

# CITY OF CALGARY CONDOMINIUM TOWNHOUSE