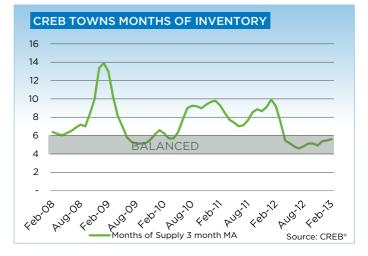

## **CREB®** TOWNS

|                 | Jan.    | Feb.    | Mar.     | Apr.     | May     | Jun.    | July.   | Aug.    | Sept.    | Oct.    | Nov.    | Dec.    | YTD     |
|-----------------|---------|---------|----------|----------|---------|---------|---------|---------|----------|---------|---------|---------|---------|
| 2012            |         |         | <u> </u> | <u> </u> |         |         |         |         | <u> </u> |         |         |         |         |
| Sales           | 187     | 304     | 372      | 384      | 437     | 476     | 407     | 324     | 321      | 313     | 270     | 175     | 3,970   |
| New Listings    | 632     | 602     | 785      | 738      | 752     | 678     | 588     | 571     | 501      | 462     | 360     | 223     | 6,892   |
| Active Listings | 2,129   | 1,761   | 1,954    | 2,061    | 2,116   | 2,001   | 1,922   | 1,817   | 1,637    | 1,479   | 1,340   | 1,134   |         |
| AverageDOM      | 97      | 78      | 69       | 73       | 75      | 71      | 75      | 74      | 70       | 73      | 69      | 89      | 78      |
| Average Price   | 351,133 | 326,883 | 348,474  | 355,614  | 373,085 | 352,522 | 348,561 | 341,517 | 345,473  | 344,085 | 339,079 | 338,042 | 348,585 |
| Benchmark Price | 310,000 | 312,100 | 313,700  | 319,200  | 321,400 | 325,400 | 326,000 | 327,500 | 327,900  | 329,800 | 329,400 | 327,000 |         |
| Index           | 163     | 164     | 165      | 168      | 169     | 171     | 172     | 172     | 173      | 174     | 173     | 172     |         |
| 2013            |         |         |          |          |         |         |         |         |          |         |         |         |         |
| Sales           | 245     | 257     |          |          |         |         |         |         |          |         |         |         | 502     |
| New Listings    | 569     | 582     |          |          |         |         |         |         |          |         |         |         | 1,151   |
| Active Listings | 1,218   | 1,381   |          |          |         |         |         |         |          |         |         |         |         |
| AverageDOM      | 82      | 70      |          |          |         |         |         |         |          |         |         |         | 93      |
| Average Price   | 349,213 | 342,058 |          |          |         |         |         |         |          |         |         |         | 345,550 |
| Benchmark Price | 329,200 | 332,500 |          |          |         |         |         |         |          |         |         |         |         |
| Index           | 173     | 175     |          |          |         |         |         |         |          |         |         |         |         |

|                           | Feb-12 | Feb-13 | YTD2012 | YTD2013 |
|---------------------------|--------|--------|---------|---------|
| CREB Towns                |        |        |         |         |
| >\$100,000                | 13     | 7      | 16      | 14      |
| \$100,000 - \$199,999     | 41     | 30     | 59      | 58      |
| \$200,000 - \$299,999     | 74     | 64     | 125     | 117     |
| \$300,000 -\$ 349,999     | 57     | 48     | 95      | 92      |
| \$350,000 - \$399,999     | 48     | 42     | 79      | 81      |
| \$400,000 - \$449,999     | 30     | 24     | 45      | 49      |
| \$450,000 - \$499,999     | 15     | 20     | 24      | 41      |
| \$500,000 - \$549,999     | 10     | 9      | 18      | 21      |
| \$550,000 - \$599,999     | 5      | 2      | 8       | 7       |
| \$600,000 - \$649,999     | 3      | 3      | 7       | 6       |
| \$650,000 - \$699,999     | 2      | 1      | 3       | 4       |
| \$700,000 - \$799,999     | 3      | 3      | 5       | 6       |
| \$800,000 - \$899,999     | 1      | -      | 2       | 1       |
| \$900,000 - \$999,999     | 1      | -      | 1       | -       |
| \$1,000,000 - \$1,249,999 | -      | 3      | 2       | 3       |
| \$1,250,000 - \$1,499,999 | 1      | 1      | 2       | 1       |
| \$1,500,000 - \$1,749,999 | -      | -      | -       | 1       |
| \$1,750,000 - \$1,999,999 | -      | -      | -       | -       |
| \$2,000,000 - \$2,499,999 | -      | -      | -       | -       |
| \$2,500,000 - \$2,999,999 | -      | -      | -       | -       |
| \$3,000,000 - \$3,499,99! | -      | -      | -       | -       |
| \$3,500,000 - \$3,999,999 | -      | -      | -       | -       |
| \$4,000,000 +             | -      | -      | -       | -       |
| —                         | 304    | 257    | 491     | 502     |

### **CREB® TOWNS**