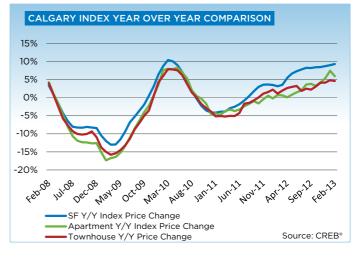

The unadjusted single family benchmark price for February 2013 was \$442,500, a 1.3 per cent increase over the previous month and nine per cent higher than levels recorded in February 2012.

"With less selection in the single family market, particularly at the lower price ranges, more consumers are turning to the condominium market," said Ann-Marie Lurie, CREB<sup>®</sup> Chief Economist. "Throughout the downturn there were more single family homes priced under \$400,000. However, over the past few years the number of new single family listings in this range represents a declining share of the market, leaving consumers looking for more affordable products." Improved sales activity combined with reductions in total inventory levels have provided room for growth in condominium prices. The condominium apartment benchmark price totaled \$252,900 in February 2013, a six per cent increase over the previous year. Meanwhile, townhouse condominium prices recorded a year-overyear increase of 4.7 per cent for a total of \$283,200 in February.

"During the boom years, Calgary experienced significant growth in the employment sector and shortages in housing supply, ultimately creating frenzy amongst consumers driving up prices at unsustainable rates," said Lurie. "Condominium prices have since corrected, and while the current price gains are a sign of recovery, the unadjusted condominium apartment and townhome benchmark prices still remain 14 per cent below the peak levels."