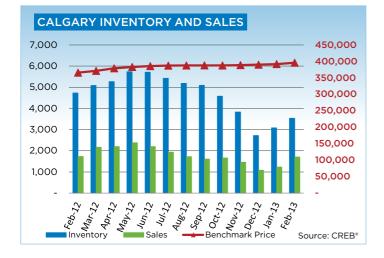

Year-over-year single family sales growth totaled 1,209 units in the month of February, as supply levels continued to decline, limiting choice for those in the market.

"When new product comes onto the market, buyers are not delaying their purchasing decisions as the majority of homes are selling in less time at prices closer to their list price," said CREB® President Becky Walters. "The tighter market conditions have supported price growth, however despite the current gains, single family home prices remain below the unadjusted benchmark high of \$451,000."

The unadjusted single family benchmark price for February 2013 was \$442,500, a 1.3 per cent increase over the previous month and nine per cent higher than levels recorded in February 2012.

"With less selection in the single family market, particularly at the lower price ranges, more consumers are turning to the condominium market," said Ann-Marie Lurie, CREB<sup>®</sup> Chief Economist. "Throughout the downturn there were more single family homes priced under \$400,000. However, over the past few years the number of new single family listings in this range represents a declining share of the market, leaving consumers looking for more affordable products." Improved sales activity combined with reductions in total inventory levels have provided room for growth in condominium prices. The condominium apartment benchmark price totaled \$252,900 in February 2013, a six per cent increase over the previous year. Meanwhile, townhouse condominium prices recorded a year-overyear increase of 4.7 per cent for a total of \$283,200 in February.