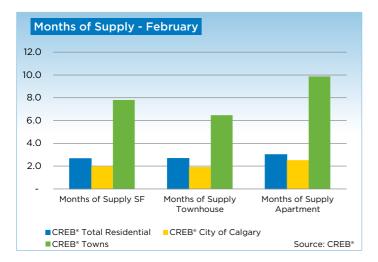

#### DEFINITIONS

SF - Single Family
TH - Condominium Townhouse
Months of Supply - Active Listings (Inventory) / sales
Composite - includes single family, apartment and townhouse activity
Average DOM - Average Days on Market for Sold properties
SP - Sales Price