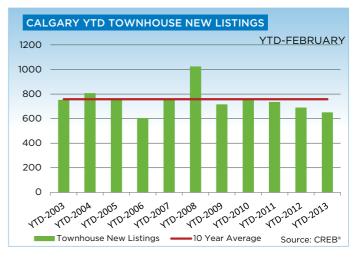

### **CITY OF CALGARY CONDOMINIUM TOWNHOUSE**

|                 | Jan.    | Feb.    | Mar.    | Apr.    | May     | Jun.    | Jul.    | Aug.    | Sept.   | Oct.    | Nov.    | Dec.    | YTD     |
|-----------------|---------|---------|---------|---------|---------|---------|---------|---------|---------|---------|---------|---------|---------|
| 2012            |         |         |         |         |         |         |         |         |         |         |         |         |         |
| Sales           | 126     | 205     | 235     | 268     | 288     | 253     | 239     | 240     | 208     | 219     | 198     | 120     | 2,599   |
| New Listings    | 312     | 375     | 358     | 360     | 455     | 395     | 304     | 309     | 296     | 280     | 189     | 116     | 3,749   |
| Active Listings | 520     | 612     | 606     | 612     | 675     | 693     | 623     | 584     | 548     | 505     | 426     | 310     |         |
| AverageDOM      | 61      | 51      | 49      | 49      | 38      | 45      | 45      | 50      | 51      | 50      | 50      | 51      | 48      |
| Average Price   | 297,918 | 310,047 | 313,134 | 320,607 | 330,413 | 326,053 | 303,380 | 309,309 | 329,797 | 321,644 | 315,381 | 306,258 | 316,750 |
| Benchmark Price | 270,300 | 270,500 | 274,600 | 276,400 | 277,000 | 278,000 | 277,400 | 278,200 | 277,700 | 279,000 | 282,800 | 284,100 |         |
| Index           | 169     | 169     | 172     | 173     | 173     | 174     | 173     | 174     | 174     | 174     | 177     | 178     |         |
| 2013            |         |         |         |         |         |         |         |         |         |         |         |         |         |
| Sales           | 147     | 223     |         |         |         |         |         |         |         |         |         |         | 370     |
| New Listings    | 307     | 341     |         |         |         |         |         |         |         |         |         |         | 648     |
| Active Listings | 369     | 427     |         |         |         |         |         |         |         |         |         |         |         |
| AverageDOM      | 52      | 38      |         |         |         |         |         |         |         |         |         |         | 43      |
| Average Price   | 320,590 | 336,406 |         |         |         |         |         |         |         |         |         |         | 330,122 |
| Benchmark Price | 283,400 | 283,000 |         |         |         |         |         |         |         |         |         |         |         |
| Index           | 177     | 177     |         |         |         |         |         |         |         |         |         |         |         |

# CITY OF CALGARY CONDOMINIUM TOWNHOUSE