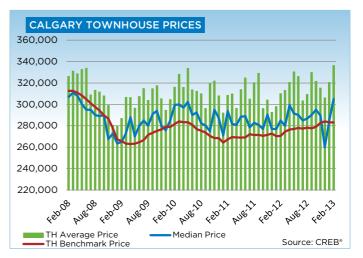

The unadjusted single family benchmark price for February 2013 was \$442,500, a 1.3 per cent increase over the previous month and nine per cent higher than levels recorded in February 2012.

"With less selection in the single family market, particularly at the lower price ranges, more consumers are turning to the condominium market," said Ann-Marie Lurie, CREB<sup>®</sup> Chief Economist. "Throughout the downturn there were more single family homes priced under \$400,000. However, over the past few years the number of new single family listings in this range represents a declining share of the market, leaving consumers looking for more affordable products." Improved sales activity combined with reductions in total inventory levels have provided room for growth in condominium prices. The condominium apartment benchmark price totaled \$252,900 in February 2013, a six per cent increase over the previous year. Meanwhile, townhouse condominium prices recorded a year-overyear increase of 4.7 per cent for a total of \$283,200 in February.

"During the boom years, Calgary experienced significant growth in the employment sector and shortages in housing supply, ultimately creating frenzy amongst consumers driving up prices at unsustainable rates," said Lurie. "Condominium prices have since corrected, and while the current price gains are a sign of recovery, the unadjusted condominium apartment and townhome benchmark prices still remain 14 per cent below the peak levels."

### **CITY OF CALGARY CONDOMINIUM TOWNHOUSE**

|                 | Jan.    | Feb.    | Mar.    | Apr.    | May     | Jun.    | Jul.    | Aug.    | Sept.   | Oct.    | Nov.    | Dec.    | YTD     |
|-----------------|---------|---------|---------|---------|---------|---------|---------|---------|---------|---------|---------|---------|---------|
| 2012            |         |         |         |         |         |         |         |         |         |         |         |         |         |
| Sales           | 126     | 205     | 235     | 268     | 288     | 253     | 239     | 240     | 208     | 219     | 198     | 120     | 2,599   |
| New Listings    | 312     | 375     | 358     | 360     | 455     | 395     | 304     | 309     | 296     | 280     | 189     | 116     | 3,749   |
| Active Listings | 520     | 612     | 606     | 612     | 675     | 693     | 623     | 584     | 548     | 505     | 426     | 310     |         |
| AverageDOM      | 61      | 51      | 49      | 49      | 38      | 45      | 45      | 50      | 51      | 50      | 50      | 51      | 48      |
| Average Price   | 297,918 | 310,047 | 313,134 | 320,607 | 330,413 | 326,053 | 303,380 | 309,309 | 329,797 | 321,644 | 315,381 | 306,258 | 316,750 |
| Benchmark Price | 270,300 | 270,500 | 274,600 | 276,400 | 277,000 | 278,000 | 277,400 | 278,200 | 277,700 | 279,000 | 282,800 | 284,100 |         |
| Index           | 169     | 169     | 172     | 173     | 173     | 174     | 173     | 174     | 174     | 174     | 177     | 178     |         |
| 2013            |         |         |         |         |         |         |         |         |         |         |         |         |         |
| Sales           | 147     | 223     |         |         |         |         |         |         |         |         |         |         | 370     |
| New Listings    | 307     | 341     |         |         |         |         |         |         |         |         |         |         | 648     |
| Active Listings | 369     | 427     |         |         |         |         |         |         |         |         |         |         |         |
| AverageDOM      | 52      | 38      |         |         |         |         |         |         |         |         |         |         | 43      |
| Average Price   | 320,590 | 336,406 |         |         |         |         |         |         |         |         |         |         | 330,122 |
| Benchmark Price | 283,400 | 283,000 |         |         |         |         |         |         |         |         |         |         |         |
| Index           | 177     | 177     |         |         |         |         |         |         |         |         |         |         |         |

# CITY OF CALGARY CONDOMINIUM TOWNHOUSE