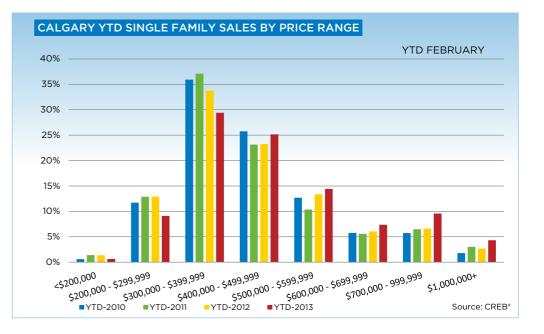

|                           | Feb-12 | Feb-13 | YTD2012 | YTD2013 |
|---------------------------|--------|--------|---------|---------|
| Calgary Total             |        |        |         |         |
| >\$100,000                | 3      | 4      | 5       | 6       |
| \$100,000 - \$199,999     | 92     | 77     | 186     | 150     |
| \$200,000 - \$299,999     | 344    | 326    | 589     | 558     |
| \$300,000 -\$ 349,999     | 285    | 253    | 456     | 411     |
| \$350,000 - \$399,999     | 256    | 225    | 411     | 408     |
| \$400,000 - \$449,999     | 180    | 205    | 289     | 355     |
| \$450,000 - \$499,999     | 146    | 148    | 231     | 254     |
| \$500,000 - \$549,999     | 117    | 106    | 184     | 190     |
| \$550,000 - \$599,999     | 82     | 83     | 119     | 133     |
| \$600,000 - \$649,999     | 44     | 57     | 67      | 93      |
| \$650,000 - \$699,999     | 50     | 47     | 65      | 74      |
| \$700,000 - \$799,999     | 52     | 64     | 79      | 114     |
| \$800,000 - \$899,999     | 27     | 38     | 37      | 63      |
| \$900,000 - \$999,999     | 12     | 15     | 24      | 34      |
| \$1,000,000 - \$1,249,999 | 25     | 31     | 35      | 46      |
| \$1,250,000 - \$1,499,999 | 8      | 15     | 11      | 25      |
| \$1,500,000 - \$1,749,999 | 3      | 4      | 4       | 9       |
| \$1,750,000 - \$1,999,999 | 2      | 5      | 3       | 7       |
| \$2,000,000 - \$2,499,99  | 3      | 4      | 4       | 5       |
| \$2,500,000 - \$2,999,995 | 1      | 2      | 1       | 3       |
| \$3,000,000 - \$3,499,99  | -      | -      | -       | -       |
| \$3,500,000 - \$3,999,999 | -      | 1      | -       | 1       |
| \$4,000,000 +             | -      | 1      | -       | 1       |
|                           | 1,732  | 1,711  | 2,800   | 2,940   |

|                           | Feb-12 | Feb-13 | YTD2012 | YTD2013 |
|---------------------------|--------|--------|---------|---------|
| Calgary SF                |        |        |         |         |
| >\$100,000                | 1      | 1      | 1       | 1       |
| \$100,000 - \$199,999     | 13     | 8      | 27      | 12      |
| \$200,000 - \$299,999     | 146    | 114    | 264     | 190     |
| \$300,000 -\$ 349,999     | 222    | 164    | 349     | 286     |
| \$350,000 - \$399,999     | 211    | 186    | 341     | 328     |
| \$400,000 - \$449,999     | 160    | 170    | 260     | 298     |
| \$450,000 - \$499,999     | 136    | 125    | 215     | 227     |
| \$500,000 - \$549,999     | 106    | 98     | 169     | 174     |
| \$550,000 - \$599,999     | 70     | 77     | 104     | 127     |
| \$600,000 - \$649,999     | 40     | 51     | 63      | 85      |
| \$650,000 - \$699,999     | 48     | 44     | 61      | 69      |
| \$700,000 - \$799,999     | 50     | 62     | 75      | 109     |
| \$800,000 - \$899,999     | 27     | 37     | 37      | 60      |
| \$900,000 - \$999,999     | 11     | 13     | 23      | 31      |
| \$1,000,000 - \$1,249,999 | 24     | 28     | 33      | 42      |
| \$1,250,000 - \$1,499,999 | 8      | 14     | 11      | 22      |
| \$1,500,000 - \$1,749,999 | 3      | 4      | 4       | 9       |
| \$1,750,000 - \$1,999,999 | 1      | 5      | 2       | 7       |
| \$2,000,000 - \$2,499,999 | 3      | 4      | 4       | 5       |
| \$2,500,000 - \$2,999,99§ | 1      | 2      | 1       | 3       |
| \$3,000,000 - \$3,499,99  | -      | -      | -       | -       |
| \$3,500,000 - \$3,999,99  | -      | 1      | -       | 1       |
| \$4,000,000 +             | -      | 1      | -       | 1       |
|                           | 1,281  | 1,209  | 2,044   | 2,087   |