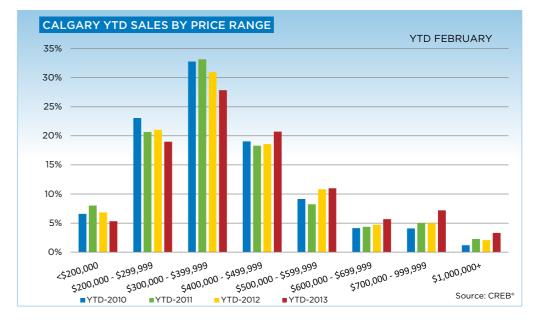

|                           | Feb-12 | Feb-13 | YTD2012 | YTD2013 |
|---------------------------|--------|--------|---------|---------|
| Calgary Total             |        |        |         |         |
| >\$100,000                | 3      | 4      | 5       | 6       |
| \$100,000 - \$199,999     | 92     | 77     | 186     | 150     |
| \$200,000 - \$299,999     | 344    | 326    | 589     | 558     |
| \$300,000 -\$ 349,999     | 285    | 253    | 456     | 411     |
| \$350,000 - \$399,999     | 256    | 225    | 411     | 408     |
| \$400,000 - \$449,999     | 180    | 205    | 289     | 355     |
| \$450,000 - \$499,999     | 146    | 148    | 231     | 254     |
| \$500,000 - \$549,999     | 117    | 106    | 184     | 190     |
| \$550,000 - \$599,999     | 82     | 83     | 119     | 133     |
| \$600,000 - \$649,999     | 44     | 57     | 67      | 93      |
| \$650,000 - \$699,999     | 50     | 47     | 65      | 74      |
| \$700,000 - \$799,999     | 52     | 64     | 79      | 114     |
| \$800,000 - \$899,999     | 27     | 38     | 37      | 63      |
| \$900,000 - \$999,999     | 12     | 15     | 24      | 34      |
| \$1,000,000 - \$1,249,999 | 25     | 31     | 35      | 46      |
| \$1,250,000 - \$1,499,999 | 8      | 15     | 11      | 25      |
| \$1,500,000 - \$1,749,999 | 3      | 4      | 4       | 9       |
| \$1,750,000 - \$1,999,999 | 2      | 5      | 3       | 7       |
| \$2,000,000 - \$2,499,99  | 3      | 4      | 4       | 5       |
| \$2,500,000 - \$2,999,995 | 1      | 2      | 1       | 3       |
| \$3,000,000 - \$3,499,99  | -      | -      | -       | -       |
| \$3,500,000 - \$3,999,999 | -      | 1      | -       | 1       |
| \$4,000,000 +             | -      | 1      | -       | 1       |
|                           | 1,732  | 1,711  | 2,800   | 2,940   |

|                           | Feb-12 | Feb-13 | YTD2012 | YTD2013 |
|---------------------------|--------|--------|---------|---------|
| Calgary SF                |        |        |         |         |
| >\$100,000                | 1      | 1      | 1       | 1       |
| \$100,000 - \$199,999     | 13     | 8      | 27      | 12      |
| \$200,000 - \$299,999     | 146    | 114    | 264     | 190     |
| \$300,000 -\$ 349,999     | 222    | 164    | 349     | 286     |
| \$350,000 - \$399,999     | 211    | 186    | 341     | 328     |
| \$400,000 - \$449,999     | 160    | 170    | 260     | 298     |
| \$450,000 - \$499,999     | 136    | 125    | 215     | 227     |
| \$500,000 - \$549,999     | 106    | 98     | 169     | 174     |
| \$550,000 - \$599,999     | 70     | 77     | 104     | 127     |
| \$600,000 - \$649,999     | 40     | 51     | 63      | 85      |
| \$650,000 - \$699,999     | 48     | 44     | 61      | 69      |
| \$700,000 - \$799,999     | 50     | 62     | 75      | 109     |
| \$800,000 - \$899,999     | 27     | 37     | 37      | 60      |
| \$900,000 - \$999,999     | 11     | 13     | 23      | 31      |
| \$1,000,000 - \$1,249,999 | 24     | 28     | 33      | 42      |
| \$1,250,000 - \$1,499,999 | 8      | 14     | 11      | 22      |
| \$1,500,000 - \$1,749,999 | 3      | 4      | 4       | 9       |
| \$1,750,000 - \$1,999,999 | 1      | 5      | 2       | 7       |
| \$2,000,000 - \$2,499,999 | 3      | 4      | 4       | 5       |
| \$2,500,000 - \$2,999,99§ | 1      | 2      | 1       | 3       |
| \$3,000,000 - \$3,499,99  | -      | -      | -       | -       |
| \$3,500,000 - \$3,999,99  | -      | 1      | -       | 1       |
| \$4,000,000 +             | -      | 1      | -       | 1       |
|                           | 1,281  | 1,209  | 2,044   | 2,087   |

|                           | Feb-12 | Feb-13 | YTD2012 | YTD2013 |
|---------------------------|--------|--------|---------|---------|
| Calgary Townhouse         | ·      |        |         |         |
| >\$100,000                | -      | 2      | -       | 2       |
| \$100,000 - \$199,999     | 25     | 21     | 44      | 45      |
| \$200,000 - \$299,999     | 91     | 82     | 151     | 141     |
| \$300,000 -\$ 349,999     | 34     | 42     | 54      | 61      |
| \$350,000 - \$399,999     | 22     | 21     | 32      | 41      |
| \$400,000 - \$449,999     | 7      | 24     | 13      | 35      |
| \$450,000 - \$499,999     | 8      | 11     | 12      | 13      |
| \$500,000 - \$549,999     | 6      | 6      | 9       | 11      |
| \$550,000 - \$599,999     | 7      | 3      | 8       | 3       |
| \$600,000 - \$649,999     | 1      | 5      | 1       | 6       |
| \$650,000 - \$699,999     | 2      | 1      | 3       | 3       |
| \$700,000 - \$799,999     | 1      | 1      | 2       | 1       |
| \$800,000 - \$899,999     | -      | -      | -       | 2       |
| \$900,000 - \$999,999     | 1      | 1      | 1       | 1       |
| \$1,000,000 - \$1,249,999 | -      | 2      | 1       | 3       |
| \$1,250,000 - \$1,499,999 | -      | 1      | -       | 2       |
| \$1,500,000 - \$1,749,999 | -      | -      | -       | -       |
| \$1,750,000 - \$1,999,999 | -      | -      | -       | -       |
| \$2,000,000 - \$2,499,99  | -      | -      | -       | -       |
| \$2,500,000 - \$2,999,99§ | -      | -      | -       | -       |
| \$3,000,000 - \$3,499,99  | -      | -      | -       | -       |
| \$3,500,000 - \$3,999,999 | -      | -      | -       | -       |
| \$4,000,000 +             | -      | -      | -       | -       |
| -                         | 205    | 223    | 331     | 370     |

|                           | Feb-12 | Feb-13 | YTD2012 | YTD2013 |
|---------------------------|--------|--------|---------|---------|
| Calgary Apartment         |        |        |         |         |
| >\$100,000                | 2      | 1      | 4       | 3       |
| \$100,000 - \$199,999     | 54     | 48     | 115     | 93      |
| \$200,000 - \$299,999     | 107    | 130    | 174     | 227     |
| \$300,000 -\$ 349,999     | 29     | 47     | 53      | 64      |
| \$350,000 - \$399,999     | 23     | 18     | 38      | 39      |
| \$400,000 - \$449,999     | 13     | 11     | 16      | 22      |
| \$450,000 - \$499,999     | 2      | 12     | 4       | 14      |
| \$500,000 - \$549,999     | 5      | 2      | 6       | 5       |
| \$550,000 - \$599,999     | 5      | 3      | 7       | 3       |
| \$600,000 - \$649,999     | 3      | 1      | 3       | 2       |
| \$650,000 - \$699,999     | -      | 2      | 1       | 2       |
| \$700,000 - \$799,999     | 1      | 1      | 2       | 4       |
| \$800,000 - \$899,999     | -      | 1      | -       | 1       |
| \$900,000 - \$999,999     | -      | 1      | -       | 2       |
| \$1,000,000 - \$1,249,999 | 1      | 1      | 1       | 1       |
| \$1,250,000 - \$1,499,999 | -      | -      | -       | 1       |
| \$1,500,000 - \$1,749,999 | -      | -      | -       | -       |
| \$1,750,000 - \$1,999,999 | 1      | -      | 1       | -       |
| \$2,000,000 - \$2,499,99  | -      | -      | -       | -       |
| \$2,500,000 - \$2,999,995 | -      | -      | -       | -       |
| \$3,000,000 - \$3,499,99  | -      | -      | -       | -       |
| \$3,500,000 - \$3,999,999 | -      | -      | -       | -       |
| \$4,000,000 +             | -      | -      | -       | -       |
| -                         | 246    | 279    | 425     | 483     |

|                           | Feb-12 | Feb-13 | YTD2012 | YTD2013 |
|---------------------------|--------|--------|---------|---------|
| CREB Towns                |        |        |         |         |
| >\$100,000                | 13     | 7      | 16      | 14      |
| \$100,000 - \$199,999     | 41     | 30     | 59      | 58      |
| \$200,000 - \$299,999     | 74     | 64     | 125     | 117     |
| \$300,000 -\$ 349,999     | 57     | 48     | 95      | 92      |
| \$350,000 - \$399,999     | 48     | 42     | 79      | 81      |
| \$400,000 - \$449,999     | 30     | 24     | 45      | 49      |
| \$450,000 - \$499,999     | 15     | 20     | 24      | 41      |
| \$500,000 - \$549,999     | 10     | 9      | 18      | 21      |
| \$550,000 - \$599,999     | 5      | 2      | 8       | 7       |
| \$600,000 - \$649,999     | 3      | 3      | 7       | 6       |
| \$650,000 - \$699,999     | 2      | 1      | 3       | 4       |
| \$700,000 - \$799,999     | 3      | 3      | 5       | 6       |
| \$800,000 - \$899,999     | 1      | -      | 2       | 1       |
| \$900,000 - \$999,999     | 1      | -      | 1       | -       |
| \$1,000,000 - \$1,249,999 | -      | 3      | 2       | 3       |
| \$1,250,000 - \$1,499,999 | 1      | 1      | 2       | 1       |
| \$1,500,000 - \$1,749,999 | -      | -      | -       | 1       |
| \$1,750,000 - \$1,999,999 | -      | -      | -       | -       |
| \$2,000,000 - \$2,499,999 | -      | -      | -       | -       |
| \$2,500,000 - \$2,999,999 | -      | -      | -       | -       |
| \$3,000,000 - \$3,499,99! | -      | -      | -       | -       |
| \$3,500,000 - \$3,999,999 | -      | -      | -       | -       |
| \$4,000,000 +             | -      | -      | -       | -       |
| —                         | 304    | 257    | 491     | 502     |

|                           | Feb-12 | Feb-13 | YTD2012 | YTD2013 |
|---------------------------|--------|--------|---------|---------|
| CREB Total                |        |        |         |         |
| >\$100,000                | 20     | 17     | 30      | 27      |
| \$100,000 - \$199,999     | 137    | 118    | 257     | 231     |
| \$200,000 - \$299,999     | 439    | 402    | 745     | 703     |
| \$300,000 -\$ 349,999     | 352    | 327    | 566     | 539     |
| \$350,000 - \$399,999     | 315    | 283    | 504     | 519     |
| \$400,000 - \$449,999     | 215    | 240    | 343     | 426     |
| \$450,000 - \$499,999     | 166    | 176    | 260     | 311     |
| \$500,000 - \$549,999     | 132    | 125    | 211     | 225     |
| \$550,000 - \$599,999     | 93     | 90     | 137     | 149     |
| \$600,000 - \$649,999     | 53     | 68     | 84      | 111     |
| \$650,000 - \$699,999     | 58     | 56     | 78      | 89      |
| \$700,000 - \$799,999     | 66     | 75     | 101     | 132     |
| \$800,000 - \$899,999     | 36     | 45     | 52      | 78      |
| \$900,000 - \$999,999     | 15     | 26     | 29      | 50      |
| \$1,000,000 - \$1,249,999 | 30     | 41     | 46      | 63      |
| \$1,250,000 - \$1,499,999 | 12     | 23     | 16      | 35      |
| \$1,500,000 - \$1,749,999 | 4      | 7      | 7       | 14      |
| \$1,750,000 - \$1,999,999 | 2      | 6      | 4       | 8       |
| \$2,000,000 - \$2,499,99  | 6      | 5      | 7       | 7       |
| \$2,500,000 - \$2,999,995 | 3      | 3      | 3       | 4       |
| \$3,000,000 - \$3,499,99! | -      | -      | -       | -       |
| \$3,500,000 - \$3,999,999 | -      | 1      | -       | 1       |
| \$4,000,000 +             | -      | 1      | -       | 1       |
| -                         | 2,154  | 2,135  | 3,480   | 3,723   |