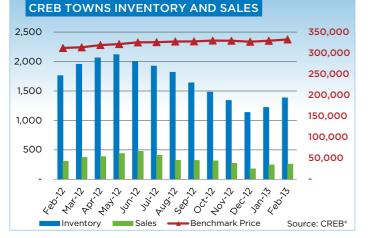

## **CREB®** TOWNS

|                 | Jan.    | Feb.    | Mar.     | Apr.     | May     | Jun.    | July.   | Aug.    | Sept.    | Oct.    | Nov.    | Dec.    | YTD     |
|-----------------|---------|---------|----------|----------|---------|---------|---------|---------|----------|---------|---------|---------|---------|
| 2012            |         |         | <u> </u> | <u> </u> |         |         |         |         | <u> </u> |         |         |         |         |
| Sales           | 187     | 304     | 372      | 384      | 437     | 476     | 407     | 324     | 321      | 313     | 270     | 175     | 3,970   |
| New Listings    | 632     | 602     | 785      | 738      | 752     | 678     | 588     | 571     | 501      | 462     | 360     | 223     | 6,892   |
| Active Listings | 2,129   | 1,761   | 1,954    | 2,061    | 2,116   | 2,001   | 1,922   | 1,817   | 1,637    | 1,479   | 1,340   | 1,134   |         |
| AverageDOM      | 97      | 78      | 69       | 73       | 75      | 71      | 75      | 74      | 70       | 73      | 69      | 89      | 78      |
| Average Price   | 351,133 | 326,883 | 348,474  | 355,614  | 373,085 | 352,522 | 348,561 | 341,517 | 345,473  | 344,085 | 339,079 | 338,042 | 348,585 |
| Benchmark Price | 310,000 | 312,100 | 313,700  | 319,200  | 321,400 | 325,400 | 326,000 | 327,500 | 327,900  | 329,800 | 329,400 | 327,000 |         |
| Index           | 163     | 164     | 165      | 168      | 169     | 171     | 172     | 172     | 173      | 174     | 173     | 172     |         |
| 2013            |         |         |          |          |         |         |         |         |          |         |         |         |         |
| Sales           | 245     | 257     |          |          |         |         |         |         |          |         |         |         | 502     |
| New Listings    | 569     | 582     |          |          |         |         |         |         |          |         |         |         | 1,151   |
| Active Listings | 1,218   | 1,381   |          |          |         |         |         |         |          |         |         |         |         |
| AverageDOM      | 82      | 70      |          |          |         |         |         |         |          |         |         |         | 93      |
| Average Price   | 349,213 | 342,058 |          |          |         |         |         |         |          |         |         |         | 345,550 |
| Benchmark Price | 329,200 | 332,500 |          |          |         |         |         |         |          |         |         |         |         |
| Index           | 173     | 175     |          |          |         |         |         |         |          |         |         |         |         |

### **CREB® TOWNS**