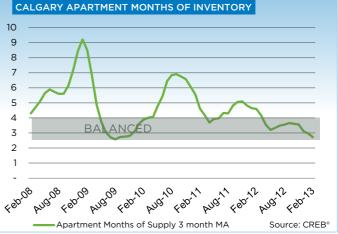

Year-over-year single family sales growth totaled 1,209 units in the month of February, as supply levels continued to decline, limiting choice for those in the market.

"When new product comes onto the market, buyers are not delaying their purchasing decisions as the majority of homes are selling in less time at prices closer to their list price," said CREB® President Becky Walters. "The tighter market conditions have supported price growth, however despite the current gains, single family home prices remain below the unadjusted benchmark high of \$451,000."