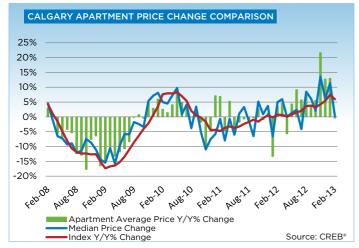

The unadjusted single family benchmark price for February 2013 was \$442,500, a 1.3 per cent increase over the previous month and nine per cent higher than levels recorded in February 2012.

"With less selection in the single family market, particularly at the lower price ranges, more consumers are turning to the condominium market," said Ann-Marie Lurie, CREB<sup>®</sup> Chief Economist. "Throughout the downturn there were more single family homes priced under \$400,000. However, over the past few years the number of new single family listings in this range represents a declining share of the market, leaving consumers looking for more affordable products." Improved sales activity combined with reductions in total inventory levels have provided room for growth in condominium prices. The condominium apartment benchmark price totaled \$252,900 in February 2013, a six per cent increase over the previous year. Meanwhile, townhouse condominium prices recorded a year-overyear increase of 4.7 per cent for a total of \$283,200 in February.

"During the boom years, Calgary experienced significant growth in the employment sector and shortages in housing supply, ultimately creating frenzy amongst consumers driving up prices at unsustainable rates," said Lurie. "Condominium prices have since corrected, and while the current price gains are a sign of recovery, the unadjusted condominium apartment and townhome benchmark prices still remain 14 per cent below the peak levels."