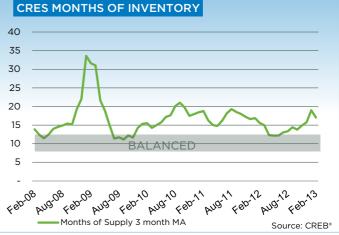

# **CREB® COUNTRY RESIDENTIAL**

|                 | Jan.    | Feb.    | Mar.    | Apr.    | May     | Jun.    | Jul.    | Aug.    | Sept.   | Oct.    | Nov.    | Dec.    | YTD     |
|-----------------|---------|---------|---------|---------|---------|---------|---------|---------|---------|---------|---------|---------|---------|
| 2012            |         |         |         |         | -       |         | ·       |         |         |         |         |         |         |
| Sales           | 39      | 66      | 76      | 90      | 97      | 96      | 85      | 86      | 69      | 80      | 53      | 36      | 873     |
| New Listings    | 215     | 221     | 309     | 257     | 347     | 288     | 217     | 197     | 240     | 155     | 105     | 69      | 2,620   |
| Active Listings | 760     | 837     | 962     | 1,044   | 1,190   | 1,221   | 1,198   | 1,138   | 1,104   | 973     | 872     | 674     |         |
| AverageDOM      | 127     | 94      | 91      | 93      | 98      | 114     | 100     | 113     | 124     | 129     | 125     | 108     | 108     |
| Average Price   | 696,615 | 835,637 | 821,303 | 806,827 | 824,182 | 766,068 | 729,587 | 835,283 | 854,791 | 702,698 | 881,333 | 714,994 | 793,056 |
| 2013            |         |         |         |         |         |         |         |         |         |         |         |         |         |
| Sales           | 34      | 72      |         |         |         |         |         |         |         |         |         |         | 106     |
| New Listings    | 212     | 187     |         |         |         |         |         |         |         |         |         |         | 399     |
| Active Listings | 741     | 761     |         |         |         |         |         |         |         |         |         |         |         |
| AverageDOM      | 155     | 101     |         |         |         |         |         |         |         |         |         |         | 118     |
| Average Price   | 901,203 | 820,832 |         |         |         |         |         |         |         |         |         |         | 846,612 |

# **CREB® COUNTRY RESIDENTIAL**