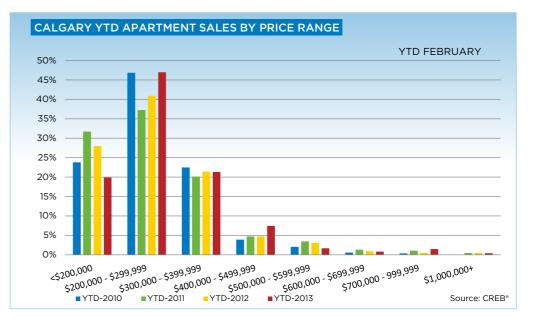

|                           | Feb-12 | Feb-13 | YTD2012 | YTD2013 |
|---------------------------|--------|--------|---------|---------|
| Calgary Apartment         |        |        |         |         |
| >\$100,000                | 2      | 1      | 4       | 3       |
| \$100,000 - \$199,999     | 54     | 48     | 115     | 93      |
| \$200,000 - \$299,999     | 107    | 130    | 174     | 227     |
| \$300,000 -\$ 349,999     | 29     | 47     | 53      | 64      |
| \$350,000 - \$399,999     | 23     | 18     | 38      | 39      |
| \$400,000 - \$449,999     | 13     | 11     | 16      | 22      |
| \$450,000 - \$499,999     | 2      | 12     | 4       | 14      |
| \$500,000 - \$549,999     | 5      | 2      | 6       | 5       |
| \$550,000 - \$599,999     | 5      | 3      | 7       | 3       |
| \$600,000 - \$649,999     | 3      | 1      | 3       | 2       |
| \$650,000 - \$699,999     | -      | 2      | 1       | 2       |
| \$700,000 - \$799,999     | 1      | 1      | 2       | 4       |
| \$800,000 - \$899,999     | -      | 1      | -       | 1       |
| \$900,000 - \$999,999     | -      | 1      | -       | 2       |
| \$1,000,000 - \$1,249,999 | 1      | 1      | 1       | 1       |
| \$1,250,000 - \$1,499,999 | -      | -      | -       | 1       |
| \$1,500,000 - \$1,749,999 | -      | -      | -       | -       |
| \$1,750,000 - \$1,999,999 | 1      | -      | 1       | -       |
| \$2,000,000 - \$2,499,99  | -      | -      | -       | -       |
| \$2,500,000 - \$2,999,995 | -      | -      | -       | -       |
| \$3,000,000 - \$3,499,99  | -      | -      | -       | -       |
| \$3,500,000 - \$3,999,999 | -      | -      | -       | -       |
| \$4,000,000 +             | -      | -      | -       | -       |
| -                         | 246    | 279    | 425     | 483     |