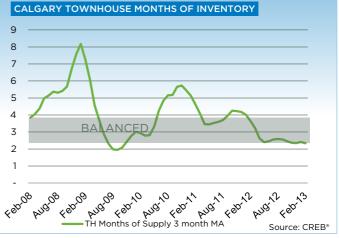

### **CITY OF CALGARY CONDOMINIUM TOWNHOUSE**

|                 | Jan.    | Feb.    | Mar.    | Apr.    | May     | Jun.    | Jul.    | Aug.    | Sept.   | Oct.    | Nov.    | Dec.    | YTD     |
|-----------------|---------|---------|---------|---------|---------|---------|---------|---------|---------|---------|---------|---------|---------|
| 2012            |         |         |         |         |         |         |         |         |         |         |         |         |         |
| Sales           | 126     | 205     | 235     | 268     | 288     | 253     | 239     | 240     | 208     | 219     | 198     | 120     | 2,599   |
| New Listings    | 312     | 375     | 358     | 360     | 455     | 395     | 304     | 309     | 296     | 280     | 189     | 116     | 3,749   |
| Active Listings | 520     | 612     | 606     | 612     | 675     | 693     | 623     | 584     | 548     | 505     | 426     | 310     |         |
| AverageDOM      | 61      | 51      | 49      | 49      | 38      | 45      | 45      | 50      | 51      | 50      | 50      | 51      | 48      |
| Average Price   | 297,918 | 310,047 | 313,134 | 320,607 | 330,413 | 326,053 | 303,380 | 309,309 | 329,797 | 321,644 | 315,381 | 306,258 | 316,750 |
| Benchmark Price | 270,300 | 270,500 | 274,600 | 276,400 | 277,000 | 278,000 | 277,400 | 278,200 | 277,700 | 279,000 | 282,800 | 284,100 |         |
| Index           | 169     | 169     | 172     | 173     | 173     | 174     | 173     | 174     | 174     | 174     | 177     | 178     |         |
| 2013            |         |         |         |         |         |         |         |         |         |         |         |         |         |
| Sales           | 147     | 223     |         |         |         |         |         |         |         |         |         |         | 370     |
| New Listings    | 307     | 341     |         |         |         |         |         |         |         |         |         |         | 648     |
| Active Listings | 369     | 427     |         |         |         |         |         |         |         |         |         |         |         |
| AverageDOM      | 52      | 38      |         |         |         |         |         |         |         |         |         |         | 43      |
| Average Price   | 320,590 | 336,406 |         |         |         |         |         |         |         |         |         |         | 330,122 |
| Benchmark Price | 283,400 | 283,000 |         |         |         |         |         |         |         |         |         |         |         |
| Index           | 177     | 177     |         |         |         |         |         |         |         |         |         |         |         |

# CITY OF CALGARY CONDOMINIUM TOWNHOUSE