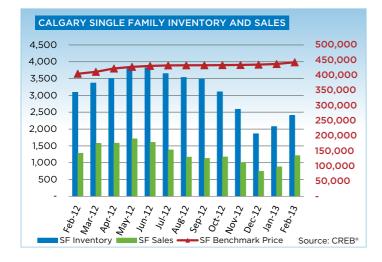

Year-over-year single family sales growth totaled 1,209 units in the month of February, as supply levels continued to decline, limiting choice for those in the market.

"When new product comes onto the market, buyers are not delaying their purchasing decisions as the majority of homes are selling in less time at prices closer to their list price," said CREB® President Becky Walters. "The tighter market conditions have supported price growth, however despite the current gains, single family home prices remain below the unadjusted benchmark high of \$451,000."

The unadjusted single family benchmark price for February 2013 was \$442,500, a 1.3 per cent increase over the previous month and nine per cent higher than levels recorded in February 2012.

"With less selection in the single family market, particularly at the lower price ranges, more consumers are turning to the condominium market," said Ann-Marie Lurie, CREB<sup>®</sup> Chief Economist. "Throughout the downturn there were more single family homes priced under \$400,000. However, over the past few years the number of new single family listings in this range represents a declining share of the market, leaving consumers looking for more affordable products." Improved sales activity combined with reductions in total inventory levels have provided room for growth in condominium prices. The condominium apartment benchmark price totaled \$252,900 in February 2013, a six per cent increase over the previous year. Meanwhile, townhouse condominium prices recorded a year-overyear increase of 4.7 per cent for a total of \$283,200 in February.

## **CREB® CITY OF CALGARY SINGLE FAMILY**

|                 |         |         |         |         |         |         |         |         | r       |         |         |         |         |
|-----------------|---------|---------|---------|---------|---------|---------|---------|---------|---------|---------|---------|---------|---------|
|                 | Jan.    | Feb.    | Mar.    | Apr.    | May     | Jun.    | Jul.    | Aug.    | Sept.   | Oct.    | Nov.    | Dec.    | YTD     |
| 2012            |         |         |         |         |         |         |         |         |         |         |         |         |         |
| Sales           | 763     | 1,281   | 1,575   | 1,580   | 1,707   | 1,605   | 1,382   | 1,167   | 1,126   | 1,169   | 1,006   | 744     | 15,105  |
| New Listings    | 1,714   | 1,999   | 2,346   | 2,284   | 2,706   | 2,366   | 1,879   | 1,810   | 1,888   | 1,616   | 1,156   | 622     | 22,386  |
| Active Listings | 2,918   | 3,093   | 3,367   | 3,501   | 3,842   | 3,817   | 3,646   | 3,535   | 3,486   | 3,105   | 2,586   | 1,859   |         |
| AverageDOM      | 59      | 48      | 40      | 38      | 37      | 36      | 40      | 43      | 42      | 43      | 49      | 51      | 42      |
| Average Price   | 440,478 | 470,033 | 472,698 | 483,045 | 501,684 | 489,528 | 478,557 | 475,679 | 468,964 | 492,772 | 488,304 | 496,809 | 481,259 |
| Benchmark Price | 400,800 | 404,800 | 411,000 | 422,000 | 427,500 | 430,800 | 432,400 | 432,600 | 432,900 | 433,300 | 433,600 | 434,800 |         |
| Index           | 170     | 172     | 174     | 179     | 181     | 183     | 184     | 184     | 184     | 184     | 184     | 185     |         |
| 2013            |         |         |         |         |         |         |         |         |         |         |         |         |         |
| Sales           | 878     | 1,209   |         |         |         |         |         |         |         |         |         |         | 2,087   |
| New Listings    | 1,735   | 1,879   |         |         |         |         |         |         |         |         |         |         | 3,614   |
| Active Listings | 2,075   | 2,408   |         |         |         |         |         |         |         |         |         |         |         |
| AverageDOM      | 47      | 37      |         |         |         |         |         |         |         |         |         |         | 41      |
| Average Price   | 496,821 | 518,452 |         |         |         |         |         |         |         |         |         |         | 509,352 |
| Benchmark Price | 436,900 | 442,500 |         |         |         |         |         |         |         |         |         |         |         |
| Index           | 185     | 188     |         |         |         |         |         |         |         |         |         |         |         |