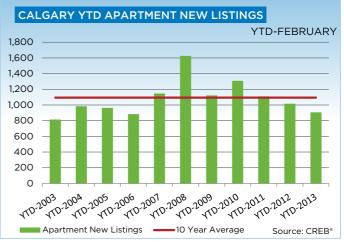

### **CITY OF CALGARY CONDOMINIUM APARTMENTS**

|                 | Jan.    | Feb.    | Mar.    | Apr.    | May     | Jun.    | Jul.    | Aug.    | Sept.   | Oct.    | Nov.    | Dec.    | YTD     |
|-----------------|---------|---------|---------|---------|---------|---------|---------|---------|---------|---------|---------|---------|---------|
| 2012            | Juli.   | 1 0.5.  |         |         | Thay    | Juli.   | 541.    | Aug.    | Sept.   | 000     | 1101.   | Dee.    | 110     |
| Sales           | 179     | 246     | 356     | 351     | 386     | 338     | 311     | 315     | 276     | 271     | 253     | 219     | 3,501   |
| New Listings    | 504     | 509     | 644     | 595     | 642     | 544     | 467     | 464     | 496     | 416     | 286     | 143     | 5,710   |
| Active Listings | 929     | 1,031   | 1,119   | 1,157   | 1,222   | 1,205   | 1,161   | 1,065   | 1,064   | 973     | 819     | 553     |         |
| AverageDOM      | 64      | 51      | 48      | 50      | 50      | 55      | 55      | 52      | 54      | 55      | 58      | 67      | 54      |
| Average Price   | 247,837 | 288,991 | 271,724 | 267,931 | 280,030 | 301,270 | 286,231 | 281,941 | 286,217 | 289,820 | 310,496 | 304,421 | 284,702 |
| Benchmark Price | 233,800 | 238,700 | 243,000 | 243,400 | 245,400 | 246,300 | 247,600 | 248,700 | 249,300 | 247,000 | 248,000 | 248,700 |         |
| Index           | 163     | 167     | 170     | 170     | 171     | 172     | 173     | 174     | 174     | 173     | 173     | 174     |         |
| 2013            |         |         |         |         |         |         |         |         |         |         |         |         |         |
| Sales           | 204     | 279     |         |         |         |         |         |         |         |         |         |         | 483     |
| New Listings    | 451     | 451     |         |         |         |         |         |         |         |         |         |         | 902     |
| Active Listings | 640     | 704     |         |         |         |         |         |         |         |         |         |         |         |
| AverageDOM      | 62      | 45      |         |         |         |         |         |         |         |         |         |         | 52      |
| Average Price   | 280,067 | 287,830 |         |         |         |         |         |         |         |         |         |         | 284,551 |
| Benchmark Price | 251,300 | 252,900 |         |         |         |         |         |         |         |         |         |         |         |
| Index           | 176     | 177     |         |         |         |         |         |         |         |         |         |         |         |