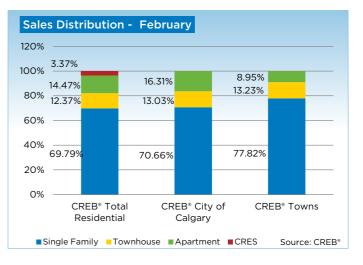

# **CREB<sup>®</sup> - SUMMARY STATS**

|                                | I             |               |         | rr                            |                 | -       |
|--------------------------------|---------------|---------------|---------|-------------------------------|-----------------|---------|
|                                | Feb-12        | Feb-13        | Y/Y %   | 2012 YTD                      | 2013 YTD        | Y/Y %   |
| <b>CREB® TOTAL RESIDENTIAL</b> |               |               |         |                               |                 |         |
| Total Sales                    | 2,154         | 2,135         | -0.88%  | 3,480                         | 3,723           | 6.98%   |
| Total Sales Volume             | \$907,835,282 | \$967,681,576 | 6.59%   | \$1,429,984,329               | \$1,653,520,761 | 15.63%  |
| New Listings                   | 3,902         | 3,637         | -6.79%  | 7,379                         | 7,099           | -3.79%  |
| Active Listings                | 7,858         | 6,366         | -18.99% | N/A                           | N/A             |         |
| Sales to New Listings Ratio    | 0.55          | 0.59          | 6.34%   | 0.47                          | 0.52            | 11.20%  |
| Sales \$ / List \$             | 97.03%        | 97.38%        | 0.34%   | 96.89%                        | 97.33%          | 0.44%   |
| Average DOM                    | 56            | 47            | -15.76% | 59                            | 52              | -11.86% |
| Average Price                  | \$421,465     | \$453,247     | 7.54%   | \$410,915                     | \$444,137       | 8.08%   |
| Benchmark Price                | \$360,500     | \$389,300     | 7.99%   |                               |                 |         |
| Index                          | 170           | 184           | 8.00%   |                               |                 |         |
| CREB® CITY OF CALGARY          |               |               |         |                               |                 |         |
| Total Sales                    | 1,732         | 1,711         | -1.21%  | 2,800                         | 2,940           | 5.00%   |
| Total Sales Volume             | \$736,763,309 | \$782,131,963 | 6.16%   | \$1,154,748,623               | \$1,322,600,885 | 14.54%  |
| New Listings                   | 2,883         | 2,671         | -7.35%  | 5,413                         | 5,164           | -4.60%  |
| Active Listings                | 4,736         | 3,539         | -25.27% | N/A                           | N/A             |         |
| Sales to New Listings Ratio    | 0.60          | 0.64          | 6.63%   | 0.52                          | 0.57            | 10.06%  |
| Sales \$ / List \$             | 97.15%        | 97.54%        | 0.39%   | 97.05%                        | 97.50%          | 0.46%   |
| Average DOM                    | 49            | 38            | -21.91% | 53                            | 43              | -18.87% |
| Average Price                  | \$425,383     | \$457,120     | 7.46%   | \$412,410                     | \$449,864       | 9.08%   |
| Benchmark Price                | \$365,900     | \$396,100     | 8.25%   |                               |                 |         |
| Index                          | 171           | 185           | 8.26%   |                               |                 |         |
| CREB <sup>®</sup> TOWNS        |               |               |         |                               |                 |         |
| Total Sales                    | 304           | 257           | -15.46% | 491                           | 502             | 2.24%   |
| Total Sales Volume             | \$99,372,483  | \$87,909,027  | -11.54% | \$165,034,416                 | \$173,466,334   | 5.11%   |
| New Listings                   | 602           | 582           | -3.32%  | 1,234                         | 1,151           | -6.73%  |
| Active Listings                | 1.761         | 1.381         | -21.58% | N/A                           | N/A             |         |
| Sales to New Listings Ratio    | 0.50          | 0.44          | -12.56% | 0.40                          | 0.44            | 9.61%   |
| Sales \$ / List \$             | 97.19%        | 97.64%        | 0.44%   | 97.14%                        | 97.38%          | 0.24%   |
| Average DOM                    | 78            | 70            | -10.74% | 86                            | 93              | 8.14%   |
| Average Price                  | \$326,883     | \$342,058     | 4.64%   | \$336,119                     | \$345,550       | 2.81%   |
| Benchmark Price                | \$312,100     | \$332,500     | 6.54%   | ,                             | ,               |         |
| Index                          | 164           | 175           | 6.52%   |                               |                 |         |
| CREB <sup>®</sup> CRES         |               |               | 010270  |                               |                 |         |
| Total Sales                    | 66            | 72            | 9.09%   | 105                           | 106             | 0.95%   |
| Total Sales Volume             | \$55,152,040  | \$59,099,922  | 7.16%   | \$82,320,040                  | \$89,740,822    | 9.01%   |
| New Listings                   | 221           | 187           | -15.38% | 436                           | 399             | -8.49%  |
| Active Listings                | 837           | 761           | -9.08%  | N/A                           | N/A             | 0070    |
| Sales to New Listings Ratio    | 0.30          | 0.39          | 28.93%  | 0.24                          | 0.27            | 10.31%  |
| Sales \$ / List \$             | 95.47%        | 95.07%        | -0.40%  | 94.86%                        | 94.97%          | 0.11%   |
| Average DOM                    | 94            | 101           | 6.94%   | 106                           | 118             | 11.32%  |
| Average Price                  | \$835,637     | \$820,832     | -1.77%  | \$784,000                     | \$846,612       | 7.99%   |
| Median Price                   | \$713,850     | \$750,000     | 5.06%   | <i>ф</i> /0 <del>4</del> ,000 | \$070,01Z       | ,       |
| riculari fice                  | ψ/10,000      | Ψ/30,000      | 5.00%   |                               |                 |         |