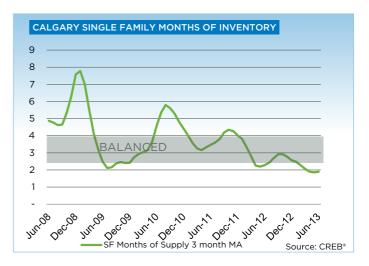

Active listings totalled 4,584 units in June, of which more than 660 units are listed in flood-affected areas. Active listings are nearly 20 per cent less than last year.

"In the coming months, flood victims, particularly those who were planning on selling their homes, will have some big decisions to make," said Becky Walters, CREB® President. "Will they take a discounted price? Or will they stay and fully remediate the property? Either way, in the short term, housing supply will likely be relatively tight."

"Prior to the events of the flood, our market was demonstrating tight supply levels, particularly for lower price product," said Lurie.

Meanwhile economic indicators supported the growing demand in the city. Both the economic fallout and housing impact are yet to be seen. However, long-term economic prospects remain favourable for Calgary.