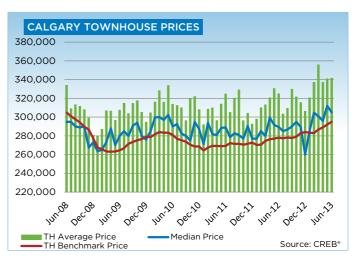

### **CITY OF CALGARY CONDOMINIUM TOWNHOUSE**

|                 | Jan.    | Feb.    | Mar.    | Apr.    | May     | Jun.    | Jul.    | Aug.    | Sept.   | Oct.    | Nov.    | Dec.    | YTD     |
|-----------------|---------|---------|---------|---------|---------|---------|---------|---------|---------|---------|---------|---------|---------|
| 2012            |         |         |         |         |         |         |         |         |         |         |         |         |         |
| Sales           | 126     | 205     | 235     | 268     | 288     | 252     | 239     | 240     | 208     | 219     | 198     | 120     | 2,598   |
| New Listings    | 312     | 375     | 358     | 360     | 454     | 395     | 304     | 309     | 297     | 280     | 189     | 117     | 3,750   |
| Active Listings | 520     | 612     | 606     | 612     | 675     | 693     | 623     | 584     | 548     | 505     | 426     | 310     |         |
| AverageDOM      | 61      | 51      | 49      | 49      | 38      | 45      | 45      | 50      | 51      | 50      | 50      | 51      | 48      |
| Average Price   | 297,918 | 310,047 | 313,134 | 320,607 | 330,413 | 324,823 | 303,380 | 309,309 | 329,797 | 321,644 | 315,381 | 306,258 | 316,627 |
| Benchmark Price | 270,300 | 270,500 | 274,600 | 276,400 | 277,000 | 278,000 | 277,400 | 278,200 | 277,700 | 279,000 | 282,800 | 284,100 |         |
| Index           | 169     | 169     | 172     | 173     | 173     | 174     | 173     | 174     | 174     | 174     | 177     | 178     |         |
| 2013            |         |         |         |         |         |         |         |         |         |         |         |         |         |
| Sales           | 147     | 220     | 282     | 341     | 365     | 317     |         |         |         |         |         |         | 1,672   |
| New Listings    | 308     | 343     | 398     | 453     | 424     | 358     |         |         |         |         |         |         | 2,284   |
| Active Listings | 369     | 427     | 484     | 518     | 503     | 489     |         |         |         |         |         |         |         |
| AverageDOM      | 52      | 38      | 39      | 36      | 33      | 39      |         |         |         |         |         |         | 38      |
| Average Price   | 320,590 | 337,071 | 355,757 | 337,119 | 340,889 | 341,518 |         |         |         |         |         |         | 340,460 |
| Benchmark Price | 283,400 | 283,000 | 286,800 | 288,900 | 292,100 | 295,000 |         |         |         |         |         |         |         |
| Index           | 177     | 177     | 179     | 181     | 183     | 184     |         |         |         |         |         |         |         |

### CITY OF CALGARY CONDOMINIUM TOWNHOUSE