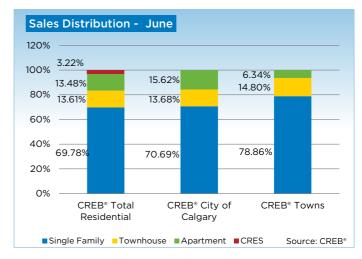

The level of new listings totaled 3,003 units in the city, a nine per cent drop over the previous year. The rise in sales, combined with the drop in listings, is keeping overall market balance in favour of the seller.

|                           | Jun-12 | Jun-13 | YTD2012 | YTD2013 |
|---------------------------|--------|--------|---------|---------|
| Calgary Total             |        |        |         |         |
| >\$100,000                | -      | 2      | 12      | 14      |
| \$100,000 - \$199,999     | 116    | 82     | 646     | 523     |
| \$200,000 - \$299,999     | 411    | 413    | 2,379   | 2,268   |
| \$300,000 -\$ 349,999     | 313    | 271    | 1,758   | 1,572   |
| \$350,000 - \$399,999     | 300    | 356    | 1,670   | 1,726   |
| \$400,000 - \$449,999     | 273    | 290    | 1,409   | 1,505   |
| \$450,000 - \$499,999     | 222    | 202    | 1,014   | 1,151   |
| \$500,000 - \$549,999     | 124    | 169    | 724     | 848     |
| \$550,000 - \$599,999     | 86     | 145    | 505     | 614     |
| \$600,000 - \$649,999     | 86     | 78     | 392     | 441     |
| \$650,000 - \$699,999     | 64     | 58     | 266     | 326     |
| \$700,000 - \$799,999     | 71     | 98     | 362     | 487     |
| \$800,000 - \$899,999     | 50     | 55     | 190     | 276     |
| \$900,000 - \$999,999     | 22     | 24     | 116     | 134     |
| \$1,000,000 - \$1,249,999 | 31     | 31     | 146     | 186     |
| \$1,250,000 - \$1,499,999 | 9      | 22     | 66      | 87      |
| \$1,500,000 - \$1,749,999 | 6      | 7      | 36      | 43      |
| \$1,750,000 - \$1,999,999 | 5      | 3      | 18      | 27      |
| \$2,000,000 - \$2,499,999 | 4      | 4      | 19      | 28      |
| \$2,500,000 - \$2,999,999 | 1      | 3      | 10      | 15      |
| \$3,000,000 - \$3,499,999 | 1      | 1      | 2       | 2       |
| \$3,500,000 - \$3,999,999 | 1      | 1      | 1       | 3       |
| \$4,000,000 +             | -      | 2      | 1       | 3       |
|                           | 2,196  | 2,317  | 11,742  | 12,279  |