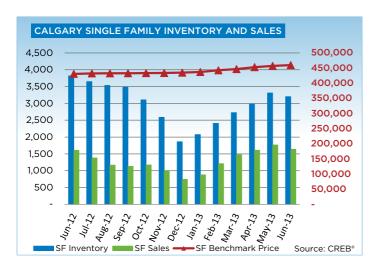

Single-family sales activity totaled 1,638 units in June, a two per cent increase over 2012. However, after the first two quarters, single-family sales totaled 8,573 units, a one per cent increase over last year.

The single-family market moved into seller's territory ahead of the condominium market, supporting stronger price growth. As of June the single-family benchmark price reached \$459,700, a 6.7 per cent increase over the previous year.