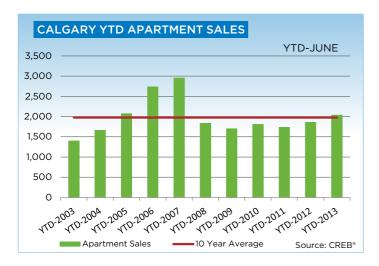

After the first six months of the year, condominium apartment sales totalled 2,034 units a 9.5 per cent increase over 2012. Meanwhile, year-to-date condominium townhouse sales amounted to 1,672 units, up from 1,374 sales recorded in the first half of 2012.

### **CITY OF CALGARY CONDOMINIUM APARTMENTS**

|                 | Jan.    | Feb.    | Mar.    | Apr.    | May     | Jun.    | Jul.    | Aug.    | Sept.   | Oct.    | Nov.    | Dec.    | YTD     |
|-----------------|---------|---------|---------|---------|---------|---------|---------|---------|---------|---------|---------|---------|---------|
| 2012            |         |         |         |         |         |         |         |         |         |         |         |         |         |
| Sales           | 179     | 246     | 356     | 351     | 386     | 339     | 311     | 315     | 276     | 271     | 253     | 218     | 3,501   |
| New Listings    | 504     | 509     | 644     | 595     | 643     | 544     | 467     | 464     | 496     | 416     | 286     | 143     | 5,711   |
| Active Listings | 929     | 1,031   | 1,119   | 1,157   | 1,222   | 1,205   | 1,161   | 1,065   | 1,064   | 973     | 819     | 553     |         |
| AverageDOM      | 64      | 51      | 48      | 50      | 50      | 55      | 55      | 52      | 54      | 55      | 58      | 67      | 54      |
| Average Price   | 247,837 | 288,991 | 271,724 | 267,931 | 280,030 | 302,258 | 286,231 | 281,941 | 286,217 | 289,820 | 310,496 | 304,349 | 284,793 |
| Benchmark Price | 233,800 | 238,700 | 243,000 | 243,400 | 245,400 | 246,300 | 247,600 | 248,700 | 249,300 | 247,000 | 248,000 | 248,700 |         |
| Index           | 163     | 167     | 170     | 170     | 171     | 172     | 173     | 174     | 174     | 173     | 173     | 174     |         |
| 2013            |         |         |         |         |         |         |         |         |         |         |         |         |         |
| Sales           | 204     | 279     | 347     | 429     | 413     | 362     |         |         |         |         |         |         | 2,034   |
| New Listings    | 451     | 453     | 561     | 615     | 634     | 494     |         |         |         |         |         |         | 3,208   |
| Active Listings | 640     | 704     | 796     | 871     | 929     | 896     |         |         |         |         |         |         |         |
| AverageDOM      | 62      | 45      | 40      | 41      | 35      | 38      |         |         |         |         |         |         | 41      |
| Average Price   | 280,067 | 287,733 | 300,582 | 291,345 | 313,425 | 301,193 |         |         |         |         |         |         | 297,530 |
| Benchmark Price | 251,300 | 252,900 | 257,700 | 261,300 | 263,600 | 264,000 |         |         |         |         |         |         |         |
| Index           | 176     | 177     | 180     | 183     | 184     | 184     |         |         |         |         |         |         |         |