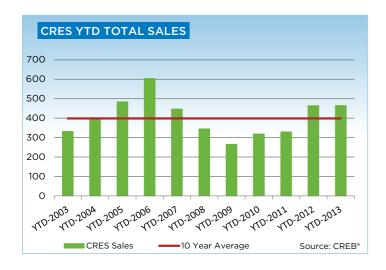

## **CREB® COUNTRY RESIDENTIAL**

|                 | Jan.    | Feb.    | Mar.    | Apr.    | May     | Jun.    | Jul.    | Aug.    | Sept.   | Oct.    | Nov.    | Dec.    | YTD     |
|-----------------|---------|---------|---------|---------|---------|---------|---------|---------|---------|---------|---------|---------|---------|
| 2012            |         |         |         |         |         |         |         |         |         |         |         |         |         |
| Sales           | 39      | 66      | 76      | 90      | 97      | 96      | 85      | 86      | 69      | 80      | 53      | 36      | 873     |
| New Listings    | 216     | 221     | 309     | 257     | 349     | 289     | 218     | 197     | 243     | 158     | 107     | 72      | 2,636   |
| Active Listings | 760     | 837     | 962     | 1,044   | 1,190   | 1,221   | 1,198   | 1,138   | 1,104   | 973     | 872     | 674     |         |
| AverageDOM      | 127     | 94      | 91      | 93      | 98      | 114     | 100     | 113     | 124     | 129     | 125     | 108     | 108     |
| Average Price   | 696,615 | 835,637 | 821,303 | 806,827 | 824,182 | 766,068 | 729,587 | 835,283 | 854,791 | 702,698 | 881,333 | 714,994 | 793,056 |
| 2013            |         |         |         |         |         |         |         |         |         |         |         |         |         |
| Sales           | 34      | 72      | 72      | 84      | 104     | 99      |         |         |         |         |         |         | 465     |
| New Listings    | 240     | 210     | 259     | 286     | 332     | 264     |         |         |         |         |         |         | 1,591   |
| Active Listings | 741     | 761     | 897     | 1,001   | 1,123   | 1,138   |         |         |         |         |         |         |         |
| AverageDOM      | 155     | 104     | 107     | 105     | 91      | 87      |         |         |         |         |         |         | 101     |
| Average Price   | 901,203 | 831,221 | 774,036 | 830,942 | 762,134 | 814,436 |         |         |         |         |         |         | 808,408 |

#### **CREB® COUNTRY RESIDENTIAL**