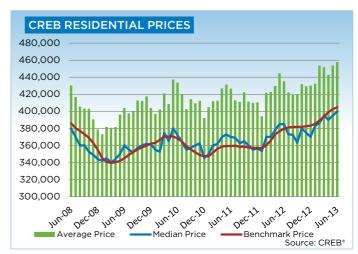

The single-family market moved into seller's territory ahead of the condominium market, supporting stronger price growth. As of June the single-family benchmark price reached \$459,700, a 6.7 per cent increase over the previous year.

The benchmark price for condominium apartments and townhouses were a respective \$264,000 and \$295,000 for the month of June 2013. Condominium prices have increased by more than six per cent on a year-over-year basis, but remain below unadjusted peak levels.

"The tighter market conditions are placing upward pressure on pricing in all city sectors," said Lurie. "While the areas affected by the flood may face some short-term impacts on pricing, any adjustments occurring are unlikely to outweigh the impacts on the overall city wide price growth."