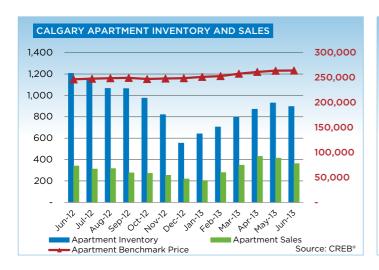

Active listings totalled 4,584 units in June, of which more than 660 units are listed in flood-affected areas. Active listings are nearly 20 per cent less than last year.

"In the coming months, flood victims, particularly those who were planning on selling their homes, will have some big decisions to make," said Becky Walters, CREB® President. "Will they take a discounted price? Or will they stay and fully remediate the property? Either way, in the short term, housing supply will likely be relatively tight."

The benchmark price for condominium apartments and townhouses were a respective \$264,000 and \$295,000 for the month of June 2013. Condominium prices have increased by more than six per cent on a year-over-year basis, but remain below unadjusted peak levels.