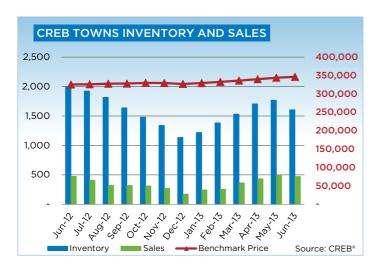

## **CREB® TOWNS**

|                 | Jan.    | Feb.    | Mar.    | Apr.    | May     | Jun.    | July.   | Aug.    | Sept.   | Oct.    | Nov.    | Dec.    | YTD     |
|-----------------|---------|---------|---------|---------|---------|---------|---------|---------|---------|---------|---------|---------|---------|
| 2012            |         |         |         |         |         |         |         |         |         |         |         |         |         |
| Sales           | 187     | 304     | 372     | 384     | 436     | 476     | 407     | 324     | 321     | 313     | 270     | 174     | 3,968   |
| New Listings    | 632     | 602     | 785     | 738     | 751     | 678     | 587     | 571     | 498     | 459     | 359     | 219     | 6,879   |
| Active Listings | 2,129   | 1,761   | 1,954   | 2,061   | 2,116   | 2,001   | 1,922   | 1,817   | 1,637   | 1,479   | 1,340   | 1,134   |         |
| AverageDOM      | 97      | 78      | 69      | 73      | 75      | 71      | 75      | 74      | 70      | 73      | 69      | 88      | 78      |
| Average Price   | 351,133 | 326,883 | 348,474 | 355,614 | 372,909 | 352,522 | 348,561 | 341,517 | 345,473 | 344,085 | 339,079 | 338,634 | 348,588 |
| Benchmark Price | 310,000 | 312,100 | 313,700 | 319,200 | 321,400 | 325,400 | 326,000 | 327,500 | 327,900 | 329,800 | 329,400 | 327,000 |         |
| Index           | 163     | 164     | 165     | 168     | 169     | 171     | 172     | 172     | 173     | 174     | 173     | 172     |         |
| 2013            |         |         |         |         |         |         |         |         |         |         |         |         |         |
| Sales           | 245     | 256     | 364     | 431     | 490     | 473     |         |         |         |         |         |         | 2,259   |
| New Listings    | 542     | 559     | 660     | 766     | 777     | 589     |         |         |         |         |         |         | 3,893   |
| Active Listings | 1,218   | 1,381   | 1,533   | 1,705   | 1,767   | 1,606   |         |         |         |         |         |         |         |
| AverageDOM      | 82      | 69      | 55      | 66      | 65      | 62      |         |         |         |         |         |         | 71      |
| Average Price   | 349,213 | 338,531 | 364,728 | 365,877 | 367,349 | 370,178 |         |         |         |         |         |         | 362,006 |
| Benchmark Price | 329,200 | 332,500 | 336,100 | 339,900 | 343,900 | 346,200 |         |         |         |         |         |         |         |
| Index           | 173     | 175     | 177     | 179     | 181     | 182     |         |         |         |         |         |         |         |

|                           | Jun-12 | Jun-13 | YTD2012 | YTD2013 |
|---------------------------|--------|--------|---------|---------|
| CREB Towns                |        |        |         |         |
| >\$100,000                | 9      | 5      | 51      | 34      |
| \$100,000 - \$199,999     | 45     | 53     | 211     | 240     |
| \$200,000 - \$299,999     | 100    | 107    | 512     | 510     |
| \$300,000 -\$ 349,999     | 102    | 62     | 424     | 358     |
| \$350,000 - \$399,999     | 72     | 57     | 332     | 366     |
| \$400,000 - \$449,999     | 62     | 73     | 256     | 279     |
| \$450,000 - \$499,999     | 33     | 53     | 138     | 201     |
| \$500,000 - \$549,999     | 13     | 20     | 72      | 91      |
| \$550,000 - \$599,999     | 15     | 13     | 50      | 52      |
| \$600,000 - \$649,999     | 12     | 13     | 34      | 46      |
| \$650,000 - \$699,999     | 5      | 5      | 23      | 20      |
| \$700,000 - \$799,999     | 3      | 4      | 14      | 22      |
| \$800,000 - \$899,999     | 3      | 2      | 16      | 12      |
| \$900,000 - \$999,999     | 1      | 2      | 7       | 9       |
| \$1,000,000 - \$1,249,999 | 1      | 3      | 10      | 10      |
| \$1,250,000 - \$1,499,999 | -      | -      | 6       | 4       |
| \$1,500,000 - \$1,749,999 | -      | -      | 1       | 2       |
| \$1,750,000 - \$1,999,999 | -      | 1      | 2       | 3       |
| \$2,000,000 - \$2,499,999 | -      | -      | -       | -       |
| \$2,500,000 - \$2,999,999 | -      | -      | -       | -       |
| \$3,000,000 - \$3,499,999 | -      | -      | -       | -       |
| \$3,500,000 - \$3,999,999 | -      | -      | -       | -       |
| \$4,000,000 +             | -      | -      | -       | -       |
|                           | 476    | 473    | 2,159   | 2,259   |

#### **CREB® TOWNS**