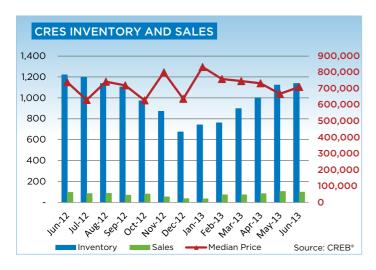

## **CREB® COUNTRY RESIDENTIAL**

|                 | Jan.    | Feb.    | Mar.    | Apr.    | May     | Jun.    | Jul.    | Aug.    | Sept.   | Oct.    | Nov.    | Dec.    | YTD     |
|-----------------|---------|---------|---------|---------|---------|---------|---------|---------|---------|---------|---------|---------|---------|
| 2012            |         |         |         |         |         |         |         |         |         |         |         |         |         |
| Sales           | 39      | 66      | 76      | 90      | 97      | 96      | 85      | 86      | 69      | 80      | 53      | 36      | 873     |
| New Listings    | 216     | 221     | 309     | 257     | 349     | 289     | 218     | 197     | 243     | 158     | 107     | 72      | 2,636   |
| Active Listings | 760     | 837     | 962     | 1,044   | 1,190   | 1,221   | 1,198   | 1,138   | 1,104   | 973     | 872     | 674     |         |
| AverageDOM      | 127     | 94      | 91      | 93      | 98      | 114     | 100     | 113     | 124     | 129     | 125     | 108     | 108     |
| Average Price   | 696,615 | 835,637 | 821,303 | 806,827 | 824,182 | 766,068 | 729,587 | 835,283 | 854,791 | 702,698 | 881,333 | 714,994 | 793,056 |
| 2013            |         |         |         |         |         |         |         |         |         |         |         |         |         |
| Sales           | 34      | 72      | 72      | 84      | 104     | 99      |         |         |         |         |         |         | 465     |
| New Listings    | 240     | 210     | 259     | 286     | 332     | 264     |         |         |         |         |         |         | 1,591   |
| Active Listings | 741     | 761     | 897     | 1,001   | 1,123   | 1,138   |         |         |         |         |         |         |         |
| AverageDOM      | 155     | 104     | 107     | 105     | 91      | 87      |         |         |         |         |         |         | 101     |
| Average Price   | 901,203 | 831,221 | 774,036 | 830,942 | 762,134 | 814,436 |         |         |         |         |         |         | 808,408 |

|                           | Jun-12 | Jun-13 | YTD2012 | YTD2013 |
|---------------------------|--------|--------|---------|---------|
| CRES                      |        |        |         |         |
| >\$100,000                | 1      | -      | 4       | 3       |
| \$100,000 - \$199,999     | 2      | -      | 12      | 4       |
| \$200,000 - \$299,999     | 4      | 10     | 18      | 28      |
| \$300,000 -\$ 349,999     | 2      | 4      | 25      | 15      |
| \$350,000 - \$399,999     | 3      | 2      | 16      | 22      |
| \$400,000 - \$449,999     | 5      | 4      | 16      | 23      |
| \$450,000 - \$499,999     | 6      | 5      | 21      | 24      |
| \$500,000 - \$549,999     | 5      | 3      | 24      | 24      |
| \$550,000 - \$599,999     | 4      | 6      | 24      | 26      |
| \$600,000 - \$649,999     | 6      | 5      | 25      | 26      |
| \$650,000 - \$699,999     | 5      | 8      | 39      | 26      |
| \$700,000 - \$799,999     | 16     | 12     | 59      | 50      |
| \$800,000 - \$899,999     | 11     | 11     | 47      | 37      |
| \$900,000 - \$999,999     | 5      | 8      | 32      | 40      |
| \$1,000,000 - \$1,249,999 | 13     | 8      | 47      | 57      |
| \$1,250,000 - \$1,499,999 | 3      | 4      | 18      | 25      |
| \$1,500,000 - \$1,749,999 | 2      | 5      | 13      | 16      |
| \$1,750,000 - \$1,999,999 | 1      | 1      | 7       | 5       |
| \$2,000,000 - \$2,499,999 | 2      | 2      | 12      | 11      |
| \$2,500,000 - \$2,999,999 | -      | -      | 3       | 1       |
| \$3,000,000 - \$3,499,999 | -      | -      | 1       | -       |
| \$3,500,000 - \$3,999,999 | -      | 1      | 1       | 2       |
| \$4,000,000 +             | -      | -      | -       | -       |
|                           | 96     | 99     | 464     | 465     |

#### **CREB® COUNTRY RESIDENTIAL**