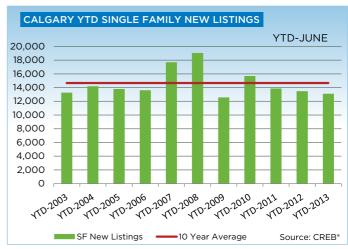

The level of new listings totaled 3,003 units in the city, a nine per cent drop over the previous year. The rise in sales, combined with the drop in listings, is keeping overall market balance in favour of the seller.

### **CREB® CITY OF CALGARY**

|                 | Jan.    | Feb.    | Mar.    | Apr.    | May     | Jun.    | Jul.    | Aug.    | Sept.   | Oct.    | Nov.    | Dec.    | YTD     |
|-----------------|---------|---------|---------|---------|---------|---------|---------|---------|---------|---------|---------|---------|---------|
| 2012            |         |         |         |         |         |         |         |         |         |         |         |         |         |
| Sales           | 1,068   | 1,732   | 2,166   | 2,199   | 2,381   | 2,196   | 1,932   | 1,722   | 1,610   | 1,659   | 1,457   | 1,082   | 21,204  |
| New Listings    | 2,530   | 2,883   | 3,348   | 3,239   | 3,803   | 3,305   | 2,650   | 2,583   | 2,680   | 2,312   | 1,632   | 880     | 31,845  |
| Active Listings | 4,367   | 4,736   | 5,092   | 5,270   | 5,739   | 5,715   | 5,430   | 5,184   | 5,098   | 4,583   | 3,831   | 2,722   |         |
| AverageDOM      | 60      | 49      | 42      | 41      | 40      | 40      | 43      | 45      | 45      | 46      | 51      | 54      | 45      |
| Average Price   | 391,372 | 425,383 | 422,354 | 428,912 | 445,034 | 441,718 | 425,927 | 417,051 | 419,657 | 437,030 | 433,931 | 436,899 | 428,649 |
| Benchmark Price | 361,800 | 365,900 | 371,400 | 379,200 | 383,200 | 385,800 | 387,300 | 387,700 | 388,000 | 387,700 | 388,800 | 390,100 |         |
| Index           | 169     | 171     | 173     | 177     | 179     | 180     | 181     | 181     | 181     | 181     | 181     | 182     |         |
| 2013            |         |         |         |         |         |         |         |         |         |         |         |         |         |
| Sales           | 1,229   | 1,706   | 2,107   | 2,378   | 2,542   | 2,317   |         |         |         |         |         |         | 12,279  |
| New Listings    | 2,493   | 2,670   | 3,193   | 3,477   | 3,717   | 3,003   |         |         |         |         |         |         | 18,553  |
| Active Listings | 3,084   | 3,539   | 4,007   | 4,366   | 4,743   | 4,584   |         |         |         |         |         |         |         |
| AverageDOM      | 50      | 38      | 35      | 33      | 32      | 35      |         |         |         |         |         |         | 36      |
| Average Price   | 439,763 | 457,349 | 460,903 | 446,452 | 462,045 | 466,458 |         |         |         |         |         |         | 456,779 |
| Benchmark Price | 392,000 | 396,100 | 400,600 | 406,000 | 409,600 | 412,000 |         |         |         |         |         |         |         |
| Index           | 183     | 185     | 187     | 189     | 191     | 192     |         |         |         |         |         |         |         |