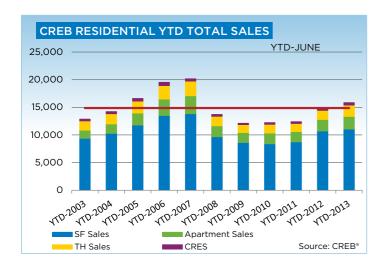

### **CREB® TOTAL RESIDENTIAL**

|                 | Jan.    | Feb.    | Mar.    | Apr.    | May     | Jun.    | Jul.    | Aug.    | Sept.   | Oct.    | Nov.    | Dec.    | YTD     |
|-----------------|---------|---------|---------|---------|---------|---------|---------|---------|---------|---------|---------|---------|---------|
| 2012            |         |         |         |         |         |         |         |         |         |         |         |         |         |
| Sales           | 1,326   | 2,154   | 2,698   | 2,787   | 3,041   | 2,903   | 2,556   | 2,261   | 2,096   | 2,151   | 1,866   | 1,368   | 27,207  |
| New Listings    | 3,478   | 3,902   | 4,746   | 4,562   | 5,230   | 4,565   | 3,731   | 3,558   | 3,620   | 3,133   | 2,251   | 1,299   | 44,075  |
| Active Listings | 7,256   | 7,858   | 8,650   | 9,115   | 9,864   | 9,802   | 9,433   | 8,975   | 8,650   | 7,798   | 6,758   | 5,167   |         |
| AverageDOM      | 69      | 56      | 48      | 49      | 48      | 49      | 52      | 54      | 54      | 54      | 57      | 64      | 53      |
| Average Price   | 393,778 | 421,465 | 422,416 | 429,419 | 444,281 | 434,909 | 421,747 | 418,744 | 419,971 | 431,596 | 429,197 | 429,876 | 426,449 |
| Benchmark Price | 356,700 | 360,500 | 365,600 | 373,000 | 376,800 | 379,600 | 381,100 | 381,700 | 381,900 | 381,900 | 382,600 | 383,400 |         |
| Index           | 168     | 170     | 172     | 176     | 178     | 179     | 180     | 180     | 180     | 180     | 180     | 181     |         |
| 2013            |         |         |         |         |         |         |         |         |         |         |         |         |         |
| Sales           | 1,588   | 2,128   | 2,676   | 3,052   | 3,314   | 3,071   |         |         |         |         |         |         | 15,829  |
| New Listings    | 3,463   | 3,636   | 4,428   | 4,884   | 5,193   | 4,188   |         |         |         |         |         |         | 25,792  |
| Active Listings | 5,713   | 6,366   | 7,169   | 7,854   | 8,485   | 8,189   |         |         |         |         |         |         |         |
| AverageDOM      | 59      | 47      | 42      | 42      | 41      | 42      |         |         |         |         |         |         | 43      |
| Average Price   | 431,889 | 453,384 | 451,555 | 442,468 | 453,527 | 457,506 |         |         |         |         |         |         | 449,643 |
| Benchmark Price | 385,300 | 389,300 | 393,800 | 398,900 | 402,700 | 404,800 |         |         |         |         |         |         |         |
| Index           | 182     | 184     | 186     | 188     | 190     | 191     |         |         |         |         |         |         |         |