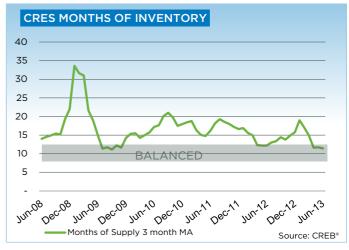

|
| \$900,000 - \$999,999     | 5      | 8      | 32      | 40      |
| \$1,000,000 - \$1,249,999 | 13     | 8      | 47      | 57      |
| \$1,250,000 - \$1,499,999 | 3      | 4      | 18      | 25      |
| \$1,500,000 - \$1,749,999 | 2      | 5      | 13      | 16      |
| \$1,750,000 - \$1,999,999 | 1      | 1      | 7       | 5       |
| \$2,000,000 - \$2,499,999 | 2      | 2      | 12      | 11      |
| \$2,500,000 - \$2,999,999 | -      | -      | 3       | 1       |
| \$3,000,000 - \$3,499,999 | -      | -      | 1       | -       |
| \$3,500,000 - \$3,999,999 | -      | 1      | 1       | 2       |
| \$4,000,000 +             | -      | -      | -       | -       |
|                           | 96     | 99     | 464     | 465     |



#### **CREB® COUNTRY RESIDENTIAL**













### **CREB® TOTAL RESIDENTIAL**

|                 | Jan.    | Feb.    | Mar.    | Apr.    | May     | Jun.    | Jul.    | Aug.    | Sept.   | Oct.    | Nov.    | Dec.    | YTD     |
|-----------------|---------|---------|---------|---------|---------|---------|---------|---------|---------|---------|---------|---------|---------|
| 2012            |         |         |         |         |         |         |         |         |         |         |         |         |         |
| Sales           | 1,326   | 2,154   | 2,698   | 2,787   | 3,041   | 2,903   | 2,556   | 2,261   | 2,096   | 2,151   | 1,866   | 1,368   | 27,207  |
| New Listings    | 3,478   | 3,902   | 4,746   | 4,562   | 5,230   | 4,565   | 3,731   | 3,558   | 3,620   | 3,133   | 2,251   | 1,299   | 44,075  |
| Active Li