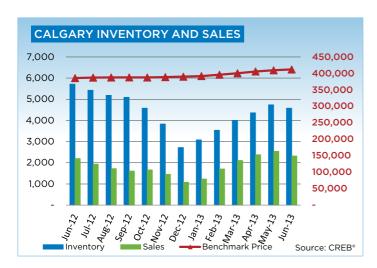

Active listings totalled 4,584 units in June, of which more than 660 units are listed in flood-affected areas. Active listings are nearly 20 per cent less than last year.

"In the coming months, flood victims, particularly those who were planning on selling their homes, will have some big decisions to make," said Becky Walters, CREB® President. "Will they take a discounted price? Or will they stay and fully remediate the property? Either way, in the short term, housing supply will likely be relatively tight."