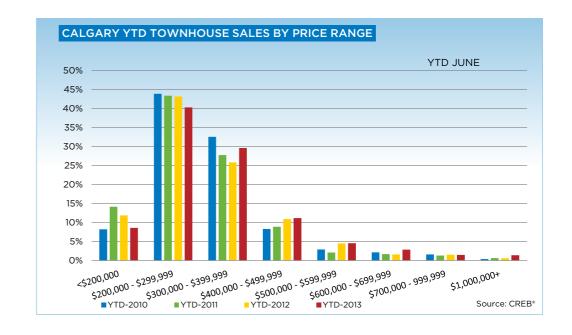

After the first six months of the year, condominium apartment sales totalled 2,034 units a 9.5 per cent increase over 2012. Meanwhile, year-to-date condominium townhouse sales amounted to 1,672 units, up from 1,374 sales recorded in the first half of 2012.

|                           | Jun-12 | Jun-13 | YTD2012 | YTD2013 |
|---------------------------|--------|--------|---------|---------|
| Calgary Townhouse         |        |        |         |         |
| >\$100,000                | -      | -      | -       | 2       |
| \$100,000 - \$199,999     | 33     | 24     | 163     | 142     |
| \$200,000 - \$299,999     | 102    | 123    | 593     | 674     |
| \$300,000 -\$ 349,999     | 39     | 71     | 236     | 305     |
| \$350,000 - \$399,999     | 20     | 35     | 119     | 190     |
| \$400,000 - \$449,999     | 18     | 19     | 88      | 116     |
| \$450,000 - \$499,999     | 16     | 11     | 62      | 71      |
| \$500,000 - \$549,999     | 8      | 6      | 40      | 40      |
| \$550,000 - \$599,999     | 4      | 12     | 22      | 36      |
| \$600,000 - \$649,999     | 5      | 4      | 14      | 34      |
| \$650,000 - \$699,999     | 3      | 4      | 8       | 14      |
| \$700,000 - \$799,999     | 1      | 2      | 10      | 12      |
| \$800,000 - \$899,999     | 1      | -      | 7       | 8       |
| \$900,000 - \$999,999     | -      | 2      | 4       | 5       |
| \$1,000,000 - \$1,249,999 | 2      | 3      | 6       | 17      |
| \$1,250,000 - \$1,499,999 | -      | 1      | 2       | 4       |
| \$1,500,000 - \$1,749,999 | -      | -      | -       | 1       |
| \$1,750,000 - \$1,999,999 | -      | -      | -       | 1       |
| \$2,000,000 - \$2,499,999 | -      | -      | -       | -       |
| \$2,500,000 - \$2,999,999 | -      | -      | -       | -       |
| \$3,000,000 - \$3,499,999 | -      | -      | -       | -       |
| \$3,500,000 - \$3,999,999 | -      | -      | -       | -       |
| \$4,000,000 +             |        | -      | -       | -       |
|                           | 252    | 317    | 1374    | 1672    |