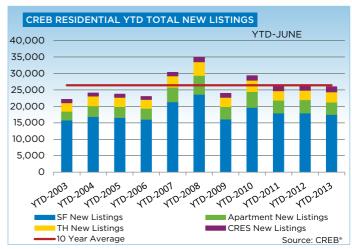

The level of new listings totaled 3,003 units in the city, a nine per cent drop over the previous year. The rise in sales, combined with the drop in listings, is keeping overall market balance in favour of the seller.

### **CREB® TOTAL RESIDENTIAL**

|                 | Jan.    | Feb.    | Mar.    | Apr.    | May     | Jun.    | Jul.    | Aug.    | Sept.   | Oct.    | Nov.    | Dec.    | YTD     |
|-----------------|---------|---------|---------|---------|---------|---------|---------|---------|---------|---------|---------|---------|---------|
| 2012            |         |         |         |         |         |         |         |         |         |         |         |         |         |
| Sales           | 1,326   | 2,154   | 2,698   | 2,787   | 3,041   | 2,903   | 2,556   | 2,261   | 2,096   | 2,151   | 1,866   | 1,368   | 27,207  |
| New Listings    | 3,478   | 3,902   | 4,746   | 4,562   | 5,230   | 4,565   | 3,731   | 3,558   | 3,620   | 3,133   | 2,251   | 1,299   | 44,075  |
| Active Listings | 7,256   | 7,858   | 8,650   | 9,115   | 9,864   | 9,802   | 9,433   | 8,975   | 8,650   | 7,798   | 6,758   | 5,167   |         |
| AverageDOM      | 69      | 56      | 48      | 49      | 48      | 49      | 52      | 54      | 54      | 54      | 57      | 64      | 53      |
| Average Price   | 393,778 | 421,465 | 422,416 | 429,419 | 444,281 | 434,909 | 421,747 | 418,744 | 419,971 | 431,596 | 429,197 | 429,876 | 426,449 |
| Benchmark Price | 356,700 | 360,500 | 365,600 | 373,000 | 376,800 | 379,600 | 381,100 | 381,700 | 381,900 | 381,900 | 382,600 | 383,400 |         |
| Index           | 168     | 170     | 172     | 176     | 178     | 179     | 180     | 180     | 180     | 180     | 180     | 181     |         |
| 2013            |         |         |         |         |         |         |         |         |         |         |         |         |         |
| Sales           | 1,588   | 2,128   | 2,676   | 3,052   | 3,314   | 3,071   |         |         |         |         |         |         | 15,829  |
| New Listings    | 3,463   | 3,636   | 4,428   | 4,884   | 5,193   | 4,188   |         |         |         |         |         |         | 25,792  |
| Active Listings | 5,713   | 6,366   | 7,169   | 7,854   | 8,485   | 8,189   |         |         |         |         |         |         |         |
| AverageDOM      | 59      | 47      | 42      | 42      | 41      | 42      |         |         |         |         |         |         | 43      |
| Average Price   | 431,889 | 453,384 | 451,555 | 442,468 | 453,527 | 457,506 |         |         |         |         |         |         | 449,643 |
| Benchmark Price | 385,300 | 389,300 | 393,800 | 398,900 | 402,700 | 404,800 |         |         |         |         |         |         |         |
| Index           | 182     | 184     | 186     | 188     | 190     | 191     |         |         |         |         |         |         |         |