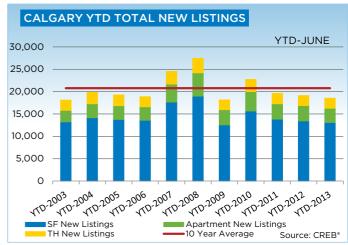

The level of new listings totaled 3,003 units in the city, a nine per cent drop over the previous year. The rise in sales, combined with the drop in listings, is keeping overall market balance in favour of the seller.