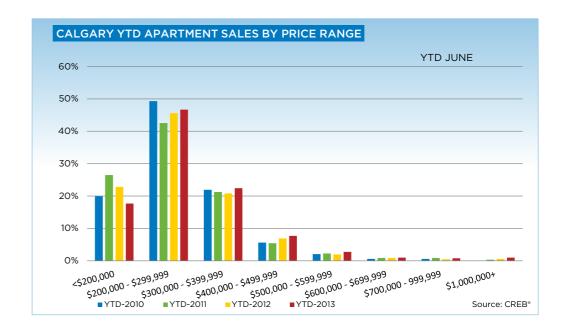

### **CITY OF CALGARY CONDOMINIUM APARTMENTS**

|                 | Jan.    | Feb.    | Mar.    | Apr.    | May     | Jun.    | Jul.    | Aug.    | Sept.   | Oct.    | Nov.    | Dec.    | YTD     |
|-----------------|---------|---------|---------|---------|---------|---------|---------|---------|---------|---------|---------|---------|---------|
| 2012            |         |         |         |         |         |         |         |         |         |         |         |         |         |
| Sales           | 179     | 246     | 356     | 351     | 386     | 339     | 311     | 315     | 276     | 271     | 253     | 218     | 3,501   |
| New Listings    | 504     | 509     | 644     | 595     | 643     | 544     | 467     | 464     | 496     | 416     | 286     | 143     | 5,711   |
| Active Listings | 929     | 1,031   | 1,119   | 1,157   | 1,222   | 1,205   | 1,161   | 1,065   | 1,064   | 973     | 819     | 553     |         |
| AverageDOM      | 64      | 51      | 48      | 50      | 50      | 55      | 55      | 52      | 54      | 55      | 58      | 67      | 54      |
| Average Price   | 247,837 | 288,991 | 271,724 | 267,931 | 280,030 | 302,258 | 286,231 | 281,941 | 286,217 | 289,820 | 310,496 | 304,349 | 284,793 |
| Benchmark Price | 233,800 | 238,700 | 243,000 | 243,400 | 245,400 | 246,300 | 247,600 | 248,700 | 249,300 | 247,000 | 248,000 | 248,700 |         |
| Index           | 163     | 167     | 170     | 170     | 171     | 172     | 173     | 174     | 174     | 173     | 173     | 174     |         |
| 2013            |         |         |         |         |         |         |         |         |         |         |         |         |         |
| Sales           | 204     | 279     | 347     | 429     | 413     | 362     |         |         |         |         |         |         | 2,034   |
| New Listings    | 451     | 453     | 561     | 615     | 634     | 494     |         |         |         |         |         |         | 3,208   |
| Active Listings | 640     | 704     | 796     | 871     | 929     | 896     |         |         |         |         |         |         |         |
| AverageDOM      | 62      | 45      | 40      | 41      | 35      | 38      |         |         |         |         |         |         | 41      |
| Average Price   | 280,067 | 287,733 | 300,582 | 291,345 | 313,425 | 301,193 |         |         |         |         |         |         | 297,530 |
| Benchmark Price | 251,300 | 252,900 | 257,700 | 261,300 | 263,600 | 264,000 |         |         |         |         |         |         |         |
| Index           | 176     | 177     | 180     | 183     | 184     | 184     |         |         |         |         |         |         |         |

### CITY OF CALGARY CONDOMINIUM APARTMENTS