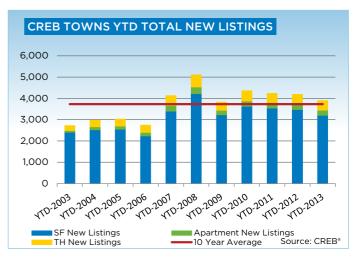

## **CREB® TOWNS**

|                 | Jan.    | Feb.    | Mar.    | Apr.    | May     | Jun.    | July.   | Aug.    | Sept.   | Oct.    | Nov.    | Dec.    | YTD     |
|-----------------|---------|---------|---------|---------|---------|---------|---------|---------|---------|---------|---------|---------|---------|
| 2012            |         |         |         |         |         |         |         |         |         |         |         |         |         |
| Sales           | 187     | 304     | 372     | 384     | 436     | 476     | 407     | 324     | 321     | 313     | 270     | 174     | 3,968   |
| New Listings    | 632     | 602     | 785     | 738     | 751     | 678     | 587     | 571     | 498     | 459     | 359     | 219     | 6,879   |
| Active Listings | 2,129   | 1,761   | 1,954   | 2,061   | 2,116   | 2,001   | 1,922   | 1,817   | 1,637   | 1,479   | 1,340   | 1,134   |         |
| AverageDOM      | 97      | 78      | 69      | 73      | 75      | 71      | 75      | 74      | 70      | 73      | 69      | 88      | 78      |
| Average Price   | 351,133 | 326,883 | 348,474 | 355,614 | 372,909 | 352,522 | 348,561 | 341,517 | 345,473 | 344,085 | 339,079 | 338,634 | 348,588 |
| Benchmark Price | 310,000 | 312,100 | 313,700 | 319,200 | 321,400 | 325,400 | 326,000 | 327,500 | 327,900 | 329,800 | 329,400 | 327,000 |         |
| Index           | 163     | 164     | 165     | 168     | 169     | 171     | 172     | 172     | 173     | 174     | 173     | 172     |         |
| 2013            |         |         |         |         |         |         |         |         |         |         |         |         |         |
| Sales           | 245     | 256     | 364     | 431     | 490     | 473     |         |         |         |         |         |         | 2,259   |
| New Listings    | 542     | 559     | 660     | 766     | 777     | 589     |         |         |         |         |         |         | 3,893   |
| Active Listings | 1,218   | 1,381   | 1,533   | 1,705   | 1,767   | 1,606   |         |         |         |         |         |         |         |
| AverageDOM      | 82      | 69      | 55      | 66      | 65      | 62      |         |         |         |         |         |         | 71      |
| Average Price   | 349,213 | 338,531 | 364,728 | 365,877 | 367,349 | 370,178 |         |         |         |         |         |         | 362,006 |
| Benchmark Price | 329,200 | 332,500 | 336,100 | 339,900 | 343,900 | 346,200 |         |         |         |         |         |         |         |
| Index           | 173     | 175     | 177     | 179     | 181     | 182     |         |         |         |         |         |         |         |

|                           | Jun-12 | Jun-13 | YTD2012 | YTD2013 |
|---------------------------|--------|--------|---------|---------|
| CREB Towns                |        |        |         |         |
| >\$100,000                | 9      | 5      | 51      | 34      |
| \$100,000 - \$199,999     | 45     | 53     | 211     | 240     |
| \$200,000 - \$299,999     | 100    | 107    | 512     | 510     |
| \$300,000 -\$ 349,999     | 102    | 62     | 424     | 358     |
| \$350,000 - \$399,999     | 72     | 57     | 332     | 366     |
| \$400,000 - \$449,999     | 62     | 73     | 256     | 279     |
| \$450,000 - \$499,999     | 33     | 53     | 138     | 201     |
| \$500,000 - \$549,999     | 13     | 20     | 72      | 91      |
| \$550,000 - \$599,999     | 15     | 13     | 50      | 52      |
| \$600,000 - \$649,999     | 12     | 13     | 34      | 46      |
| \$650,000 - \$699,999     | 5      | 5      | 23      | 20      |
| \$700,000 - \$799,999     | 3      | 4      | 14      | 22      |
| \$800,000 - \$899,999     | 3      | 2      | 16      | 12      |
| \$900,000 - \$999,999     | 1      | 2      | 7       | 9       |
| \$1,000,000 - \$1,249,999 | 1      | 3      | 10      | 10      |
| \$1,250,000 - \$1,499,999 | -      | -      | 6       | 4       |
| \$1,500,000 - \$1,749,999 | -      | -      | 1       | 2       |
| \$1,750,000 - \$1,999,999 | -      | 1      | 2       | 3       |
| \$2,000,000 - \$2,499,999 | -      | -      | -       | -       |
| \$2,500,000 - \$2,999,999 | -      | -      | -       | -       |
| \$3,000,000 - \$3,499,999 | -      | -      | -       | -       |
| \$3,500,000 - \$3,999,999 | -      | -      | -       | -       |
| \$4,000,000 +             | -      | -      | -       | -       |
|                           | 476    | 473    | 2,159   | 2,259   |

#### **CREB® TOWNS**