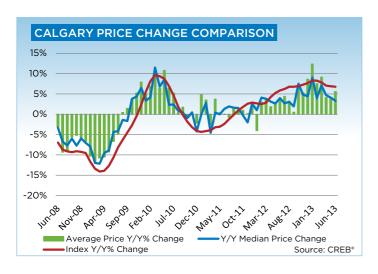

"The tighter market conditions are placing upward pressure on pricing in all city sectors," said Lurie. "While the areas affected by the flood may face some short-term impacts on pricing, any adjustments occurring are unlikely to outweigh the impacts on the overall city wide price growth."

The single-family market moved into seller's territory ahead of the condominium market, supporting stronger price growth. As of June the single-family benchmark price reached \$459,700, a 6.7 per cent increase over the previous year.