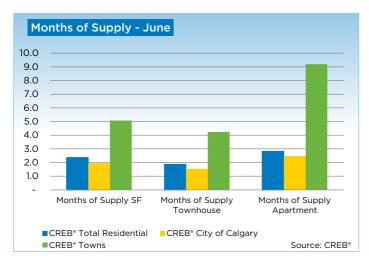

Active listings totalled 4,584 units in June, of which more than 660 units are listed in flood-affected areas. Active listings are nearly 20 per cent less than last year.

"In the coming months, flood victims, particularly those who were planning on selling their homes, will have some big decisions to make," said Becky Walters, CREB® President. "Will they take a discounted price? Or will they stay and fully remediate the property? Either way, in the short term, housing supply will likely be relatively tight."

#### **DEFINITIONS**

SF - Single Family

**TH** - Condominium Townhouse

Months of Supply - Active Listings (Inventory) / sales

Composite - includes single family, apartment and townhouse activity

Average DOM - Average Days on Market for Sold properties