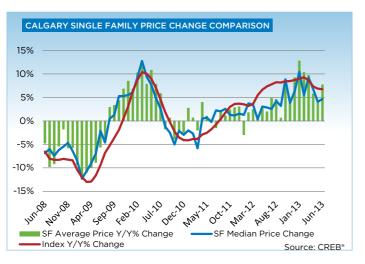

"The tighter market conditions are placing upward pressure on pricing in all city sectors," said Lurie. "While the areas affected by the flood may face some short-term impacts on pricing, any adjustments occurring are unlikely to outweigh the impacts on the overall city wide price growth."

The single-family market moved into seller's territory ahead of the condominium market, supporting stronger price growth. As of June the single-family benchmark price reached \$459,700, a 6.7 per cent increase over the previous year.