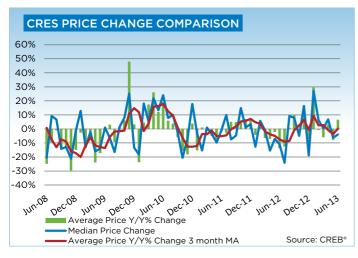

|
| \$900,000 - \$999,999     | 5      | 8      | 32      | 40      |
| \$1,000,000 - \$1,249,999 | 13     | 8      | 47      | 57      |
| \$1,250,000 - \$1,499,999 | 3      | 4      | 18      | 25      |
| \$1,500,000 - \$1,749,999 | 2      | 5      | 13      | 16      |
| \$1,750,000 - \$1,999,999 | 1      | 1      | 7       | 5       |
| \$2,000,000 - \$2,499,999 | 2      | 2      | 12      | 11      |
| \$2,500,000 - \$2,999,999 | -      | -      | 3       | 1       |
| \$3,000,000 - \$3,499,999 | -      | -      | 1       | -       |
| \$3,500,000 - \$3,999,999 | -      | 1      | 1       | 2       |
| \$4,000,000 +             | -      | -      | -       | -       |
|                           | 96     | 99     | 464     | 465     |



#### **CREB® COUNTRY RESIDENTIAL**













### **CREB® TOTAL RESIDENTIAL**

|                 | Jan.    | Feb.    | Mar.    | Apr.    | May     | Jun.    | Jul.    | Aug.    | Sept.   | Oct.    | Nov.    | Dec.    | YTD     |
|-----------------|---------|---------|---------|---------|---------|---------|---------|---------|---------|---------|---------|---------|---------|
| 2012            |         |         |         |         |         |         |         |         |         |         |         |         |         |
| Sales           | 1,326   | 2,154   | 2,698   | 2,787   | 3,041   | 2,903   | 2,556   | 2,261   | 2,096   | 2,151   | 1,866   | 1,368   | 27,207  |
| New Listings    | 3,478   | 3,902   | 4,746   | 4,562   | 5,230   | 4,565   | 3,731   | 3,558   | 3,620   | 3,133   | 2,251   | 1,299   | 44,075  |
| Active List