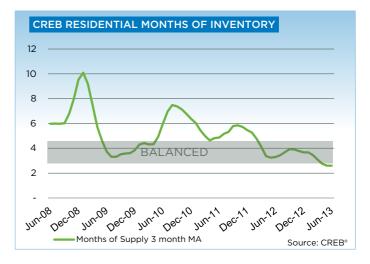

The level of new listings totaled 3,003 units in the city, a nine per cent drop over the previous year. The rise in sales, combined with the drop in listings, is keeping overall market balance in favour of the seller.

Active listings totalled 4,584 units in June, of which more than 660 units are listed in flood-affected areas. Active listings are nearly 20 per cent less than last year.

"In the coming months, flood victims, particularly those who were planning on selling their homes, will have some big decisions to make," said Becky Walters, CREB® President. "Will they take a discounted price? Or will they stay and fully remediate the property? Either way, in the short term, housing supply will likely be relatively tight."

"Prior to the events of the flood, our market was demonstrating tight supply levels, particularly for lower price product," said Lurie.

Meanwhile economic indicators supported the growing demand in the city. Both the economic fallout and housing impact are yet to be seen. However, long-term economic prospects remain favourable for Calgary.