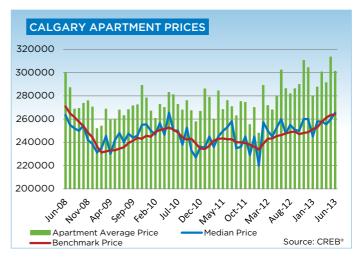

00,000 - \$999,999     | 1      | 1      | 2       | 5       |
| \$1,000,000 - \$1,249,999 | 1      | 2      | 5       | 10      |
| \$1,250,000 - \$1,499,999 | -      | -      | -       | 3       |
| \$1,500,000 - \$1,749,999 | 2      | -      | 3       | 1       |
| \$1,750,000 - \$1,999,999 | -      | -      | 1       | 1       |
| \$2,000,000 - \$2,499,999 | -      | -      | 1       | 1       |
| \$2,500,000 - \$2,999,999 | -      | 1      | -       | 4       |
| \$3,000,000 - \$3,499,999 | 1      | -      | 1       | -       |
| \$3,500,000 - \$3,999,999 | -      | -      | -       | -       |
| \$4,000,000 +             | -      | -      | -       |         |
|                           | 339    | 362    | 1,857   | 2,034   |



### CITY OF CALGARY CONDOMINIUM APARTMENTS













## **CREB® TOWNS**

|                 | Jan.    | Feb.    | Mar.    | Apr.    | May     | Jun.    | July.   | Aug.    | Sept.   | Oct.    | Nov.    | Dec.    | YTD     |
|-----------------|---------|---------|---------|---------|---------|---------|---------|---------|---------|---------|---------|---------|---------|
| 2012            |         |         |         |         |         |         |         |         |         |         |         |         |         |
| Sales           | 187     | 304     | 372     | 384     | 436     | 476     | 407     | 324     | 321     | 313     | 270     | 174     | 3,968   |
| New Listings    | 632     | 602     | 785     | 738     | 751     | 678     | 587     | 571     | 498     | 459     | 359     | 219     | 6,879   |
| Active Listings | 2,129