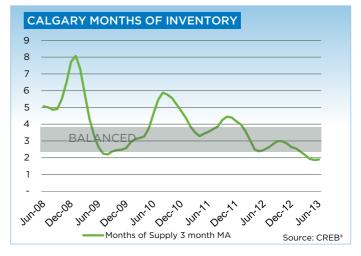

The single-family market moved into seller's territory ahead of the condominium market, supporting stronger price growth. As of June the single-family benchmark price reached \$459,700, a 6.7 per cent increase over the previous year.