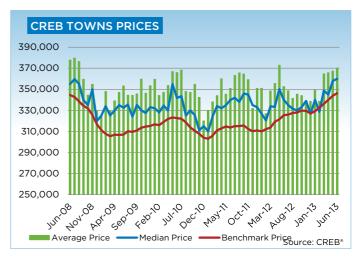

## **CREB® TOWNS**

|                 | Jan.    | Feb.    | Mar.    | Apr.    | May     | Jun.    | July.   | Aug.    | Sept.   | Oct.    | Nov.    | Dec.    | YTD     |
|-----------------|---------|---------|---------|---------|---------|---------|---------|---------|---------|---------|---------|---------|---------|
| 2012            |         |         |         |         |         |         |         |         |         |         |         |         |         |
| Sales           | 187     | 304     | 372     | 384     | 436     | 476     | 407     | 324     | 321     | 313     | 270     | 174     | 3,968   |
| New Listings    | 632     | 602     | 785     | 738     | 751     | 678     | 587     | 571     | 498     | 459     | 359     | 219     | 6,879   |
| Active Listings | 2,129   | 1,761   | 1,954   | 2,061   | 2,116   | 2,001   | 1,922   | 1,817   | 1,637   | 1,479   | 1,340   | 1,134   |         |
| AverageDOM      | 97      | 78      | 69      | 73      | 75      | 71      | 75      | 74      | 70      | 73      | 69      | 88      | 78      |
| Average Price   | 351,133 | 326,883 | 348,474 | 355,614 | 372,909 | 352,522 | 348,561 | 341,517 | 345,473 | 344,085 | 339,079 | 338,634 | 348,588 |
| Benchmark Price | 310,000 | 312,100 | 313,700 | 319,200 | 321,400 | 325,400 | 326,000 | 327,500 | 327,900 | 329,800 | 329,400 | 327,000 |         |
| Index           | 163     | 164     | 165     | 168     | 169     | 171     | 172     | 172     | 173     | 174     | 173     | 172     |         |
| 2013            |         |         |         |         |         |         |         |         |         |         |         |         |         |
| Sales           | 245     | 256     | 364     | 431     | 490     | 473     |         |         |         |         |         |         | 2,259   |
| New Listings    | 542     | 559     | 660     | 766     | 777     | 589     |         |         |         |         |         |         | 3,893   |
| Active Listings | 1,218   | 1,381   | 1,533   | 1,705   | 1,767   | 1,606   |         |         |         |         |         |         |         |
| AverageDOM      | 82      | 69      | 55      | 66      | 65      | 62      |         |         |         |         |         |         | 71      |
| Average Price   | 349,213 | 338,531 | 364,728 | 365,877 | 367,349 | 370,178 |         |         |         |         |         |         | 362,006 |
| Benchmark Price | 329,200 | 332,500 | 336,100 | 339,900 | 343,900 | 346,200 |         |         |         |         |         |         |         |
| Index           | 173     | 175     | 177     | 179     | 181     | 182     |         |         |         |         |         |         |         |

#### **CREB® TOWNS**