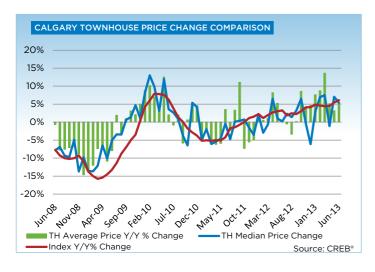

### **CITY OF CALGARY CONDOMINIUM TOWNHOUSE**

|                 | Jan.    | Feb.    | Mar.    | Apr.    | May     | Jun.    | Jul.    | Aug.    | Sept.   | Oct.    | Nov.    | Dec.    | YTD     |
|-----------------|---------|---------|---------|---------|---------|---------|---------|---------|---------|---------|---------|---------|---------|
| 2012            |         |         |         |         |         |         |         |         |         |         |         |         |         |
| Sales           | 126     | 205     | 235     | 268     | 288     | 252     | 239     | 240     | 208     | 219     | 198     | 120     | 2,598   |
| New Listings    | 312     | 375     | 358     | 360     | 454     | 395     | 304     | 309     | 297     | 280     | 189     | 117     | 3,750   |
| Active Listings | 520     | 612     | 606     | 612     | 675     | 693     | 623     | 584     | 548     | 505     | 426     | 310     |         |
| AverageDOM      | 61      | 51      | 49      | 49      | 38      | 45      | 45      | 50      | 51      | 50      | 50      | 51      | 48      |
| Average Price   | 297,918 | 310,047 | 313,134 | 320,607 | 330,413 | 324,823 | 303,380 | 309,309 | 329,797 | 321,644 | 315,381 | 306,258 | 316,627 |
| Benchmark Price | 270,300 | 270,500 | 274,600 | 276,400 | 277,000 | 278,000 | 277,400 | 278,200 | 277,700 | 279,000 | 282,800 | 284,100 |         |
| Index           | 169     | 169     | 172     | 173     | 173     | 174     | 173     | 174     | 174     | 174     | 177     | 178     |         |
| 2013            |         |         |         |         |         |         |         |         |         |         |         |         |         |
| Sales           | 147     | 220     | 282     | 341     | 365     | 317     |         |         |         |         |         |         | 1,672   |
| New Listings    | 308     | 343     | 398     | 453     | 424     | 358     |         |         |         |         |         |         | 2,284   |
| Active Listings | 369     | 427     | 484     | 518     | 503     | 489     |         |         |         |         |         |         |         |
| AverageDOM      | 52      | 38      | 39      | 36      | 33      | 39      |         |         |         |         |         |         | 38      |
| Average Price   | 320,590 | 337,071 | 355,757 | 337,119 | 340,889 | 341,518 |         |         |         |         |         |         | 340,460 |
| Benchmark Price | 283,400 | 283,000 | 286,800 | 288,900 | 292,100 | 295,000 |         |         |         |         |         |         |         |
| Index           | 177     | 177     | 179     | 181     | 183     | 184     |         |         |         |         |         |         |         |

### CITY OF CALGARY CONDOMINIUM TOWNHOUSE