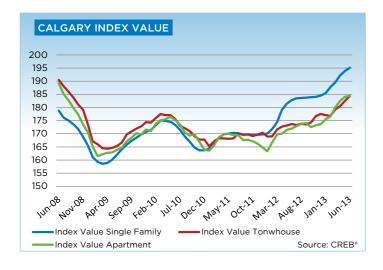

The single-family market moved into seller's territory ahead of the condominium market, supporting stronger price growth. As of June the single-family benchmark price reached \$459,700, a 6.7 per cent increase over the previous year.

## **MLS® HPI SUMMARY**

|                         | June 201        | 3           |        |        |        |        |        |
|-------------------------|-----------------|-------------|--------|--------|--------|--------|--------|
|                         | Benchmark Price | Index (HPI) | May-13 | Dec-12 | Jun-12 | Jun-10 | Jun-08 |
| CREB® TOTAL RESIDENTIAL |                 |             |        |        |        |        |        |
| Single Family           | 445,600         | 193         | 0.6%   | 5.8%   | 6.6%   | 11.7%  | 7.9%   |
| Townhouse               | 293,500         | 185         | 1.0%   | 3.9%   | 6.3%   | 5.1%   | -3.5%  |
| Apartment               | 262,900         | 184         | 0.1%   | 6.1%   | 7.1%   | 5.2%   | -2.7%  |
| COMPOSITE               | 404,800         | 191         | 0.5%   | 5.6%   | 6.7%   | 10.0%  | 4.9%   |
| CREB® TOWNS             |                 |             |        |        |        |        |        |
| Single Family           | 353,100         | 182         | 0.7%   | 6.0%   | 6.3%   | 7.5%   | 1.5%   |
| Townhouse               | 233,100         | 188         | 1.2%   | 4.0%   | 8.9%   | 6.4%   | -8.2%  |
| Apartment               | 193,900         | 167         | 0.6%   | 4.3%   | 3.6%   | 4.6%   | -12.3% |
| COMPOSITE               | 346,200         | 182         | 0.7%   | 5.9%   | 6.4%   | 7.3%   | 0.5%   |
| CREB® CITY OF CALGARY   |                 |             |        |        |        |        |        |
| Single Family           | 459,700         | 195         | 0.6%   | 5.7%   | 6.7%   | 12.5%  | 9.1%   |
| Townhouse               | 295,000         | 184         | 1.0%   | 3.8%   | 6.1%   | 5.0%   | -3.3%  |
| Apartment               | 264,000         | 184         | 0.2%   | 6.2%   | 7.2%   | 5.3%   | -2.5%  |
| COMPOSITE               | 412,000         | 192         | 0.6%   | 5.6%   | 6.8%   | 10.4%  | 5.5%   |