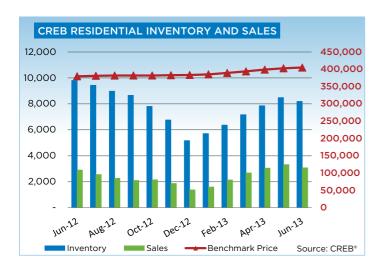

Active listings totalled 4,584 units in June, of which more than 660 units are listed in flood-affected areas. Active listings are nearly 20 per cent less than last year.

"In the coming months, flood victims, particularly those who were planning on selling their homes, will have some big decisions to make," said Becky Walters, CREB® President. "Will they take a discounted price? Or will they stay and fully remediate the property? Either way, in the short term, housing supply will likely be relatively tight."

### **CREB® TOTAL RESIDENTIAL**

|                 | Jan.    | Feb.    | Mar.    | Apr.    | May     | Jun.    | Jul.    | Aug.    | Sept.   | Oct.    | Nov.    | Dec.    | YTD     |
|-----------------|---------|---------|---------|---------|---------|---------|---------|---------|---------|---------|---------|---------|---------|
| 2012            |         |         |         |         |         |         |         |         |         |         |         |         |         |
| Sales           | 1,326   | 2,154   | 2,698   | 2,787   | 3,041   | 2,903   | 2,556   | 2,261   | 2,096   | 2,151   | 1,866   | 1,368   | 27,207  |
| New Listings    | 3,478   | 3,902   | 4,746   | 4,562   | 5,230   | 4,565   | 3,731   | 3,558   | 3,620   | 3,133   | 2,251   | 1,299   | 44,075  |
| Active Listings | 7,256   | 7,858   | 8,650   | 9,115   | 9,864   | 9,802   | 9,433   | 8,975   | 8,650   | 7,798   | 6,758   | 5,167   |         |
| AverageDOM      | 69      | 56      | 48      | 49      | 48      | 49      | 52      | 54      | 54      | 54      | 57      | 64      | 53      |
| Average Price   | 393,778 | 421,465 | 422,416 | 429,419 | 444,281 | 434,909 | 421,747 | 418,744 | 419,971 | 431,596 | 429,197 | 429,876 | 426,449 |
| Benchmark Price | 356,700 | 360,500 | 365,600 | 373,000 | 376,800 | 379,600 | 381,100 | 381,700 | 381,900 | 381,900 | 382,600 | 383,400 |         |
| Index           | 168     | 170     | 172     | 176     | 178     | 179     | 180     | 180     | 180     | 180     | 180     | 181     |         |
| 2013            |         |         |         |         |         |         |         |         |         |         |         |         |         |
| Sales           | 1,588   | 2,128   | 2,676   | 3,052   | 3,314   | 3,071   |         |         |         |         |         |         | 15,829  |
| New Listings    | 3,463   | 3,636   | 4,428   | 4,884   | 5,193   | 4,188   |         |         |         |         |         |         | 25,792  |
| Active Listings | 5,713   | 6,366   | 7,169   | 7,854   | 8,485   | 8,189   |         |         |         |         |         |         |         |
| AverageDOM      | 59      | 47      | 42      | 42      | 41      | 42      |         |         |         |         |         |         | 43      |
| Average Price   | 431,889 | 453,384 | 451,555 | 442,468 | 453,527 | 457,506 |         |         |         |         |         |         | 449,643 |
| Benchmark Price | 385,300 | 389,300 | 393,800 | 398,900 | 402,700 | 404,800 |         |         |         |         |         |         |         |
| Index           | 182     | 184     | 186     | 188     | 190     | 191     |         |         |         |         |         |         |         |