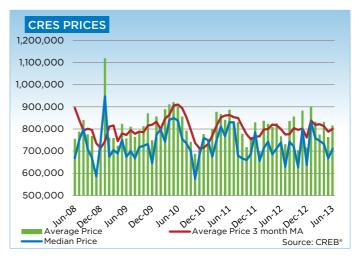

## **CREB® COUNTRY RESIDENTIAL**

|                 | Jan.    | Feb.    | Mar.    | Apr.    | May     | Jun.    | Jul.    | Aug.    | Sept.   | Oct.    | Nov.    | Dec.    | YTD     |
|-----------------|---------|---------|---------|---------|---------|---------|---------|---------|---------|---------|---------|---------|---------|
| 2012            |         |         |         |         |         |         |         |         |         |         |         |         |         |
| Sales           | 39      | 66      | 76      | 90      | 97      | 96      | 85      | 86      | 69      | 80      | 53      | 36      | 873     |
| New Listings    | 216     | 221     | 309     | 257     | 349     | 289     | 218     | 197     | 243     | 158     | 107     | 72      | 2,636   |
| Active Listings | 760     | 837     | 962     | 1,044   | 1,190   | 1,221   | 1,198   | 1,138   | 1,104   | 973     | 872     | 674     |         |
| AverageDOM      | 127     | 94      | 91      | 93      | 98      | 114     | 100     | 113     | 124     | 129     | 125     | 108     | 108     |
| Average Price   | 696,615 | 835,637 | 821,303 | 806,827 | 824,182 | 766,068 | 729,587 | 835,283 | 854,791 | 702,698 | 881,333 | 714,994 | 793,056 |
| 2013            |         |         |         |         |         |         |         |         |         |         |         |         |         |
| Sales           | 34      | 72      | 72      | 84      | 104     | 99      |         |         |         |         |         |         | 465     |
| New Listings    | 240     | 210     | 259     | 286     | 332     | 264     |         |         |         |         |         |         | 1,591   |
| Active Listings | 741     | 761     | 897     | 1,001   | 1,123   | 1,138   |         |         |         |         |         |         |         |
| AverageDOM      | 155     | 104     | 107     | 105     | 91      | 87      |         |         |         |         |         |         | 101     |
| Average Price   | 901,203 | 831,221 | 774,036 | 830,942 | 762,134 | 814,436 |         |         |         |         |         |         | 808,408 |

#### **CREB® COUNTRY RESIDENTIAL**