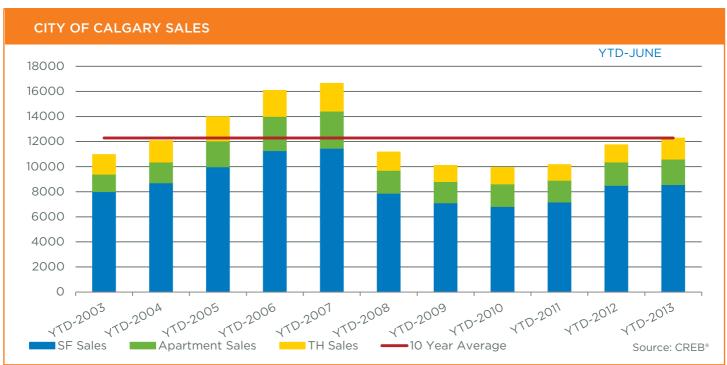

### **CREB® CITY OF CALGARY**

|                 | Jan.    | Feb.    | Mar.    | Apr.    | May     | Jun.    | Jul.    | Aug.    | Sept.   | Oct.    | Nov.    | Dec.    | YTD     |
|-----------------|---------|---------|---------|---------|---------|---------|---------|---------|---------|---------|---------|---------|---------|
| 2012            |         |         |         |         |         |         |         |         |         |         |         |         |         |
| Sales           | 1,068   | 1,732   | 2,166   | 2,199   | 2,381   | 2,196   | 1,932   | 1,722   | 1,610   | 1,659   | 1,457   | 1,082   | 21,204  |
| New Listings    | 2,530   | 2,883   | 3,348   | 3,239   | 3,803   | 3,305   | 2,650   | 2,583   | 2,680   | 2,312   | 1,632   | 880     | 31,845  |
| Active Listings | 4,367   | 4,736   | 5,092   | 5,270   | 5,739   | 5,715   | 5,430   | 5,184   | 5,098   | 4,583   | 3,831   | 2,722   |         |
| AverageDOM      | 60      | 49      | 42      | 41      | 40      | 40      | 43      | 45      | 45      | 46      | 51      | 54      | 45      |
| Average Price   | 391,372 | 425,383 | 422,354 | 428,912 | 445,034 | 441,718 | 425,927 | 417,051 | 419,657 | 437,030 | 433,931 | 436,899 | 428,649 |
| Benchmark Price | 361,800 | 365,900 | 371,400 | 379,200 | 383,200 | 385,800 | 387,300 | 387,700 | 388,000 | 387,700 | 388,800 | 390,100 |         |
| Index           | 169     | 171     | 173     | 177     | 179     | 180     | 181     | 181     | 181     | 181     | 181     | 182     |         |
| 2013            |         |         |         |         |         |         |         |         |         |         |         |         |         |
| Sales           | 1,229   | 1,706   | 2,107   | 2,378   | 2,542   | 2,317   |         |         |         |         |         |         | 12,279  |
| New Listings    | 2,493   | 2,670   | 3,193   | 3,477   | 3,717   | 3,003   |         |         |         |         |         |         | 18,553  |
| Active Listings | 3,084   | 3,539   | 4,007   | 4,366   | 4,743   | 4,584   |         |         |         |         |         |         |         |
| AverageDOM      | 50      | 38      | 35      | 33      | 32      | 35      |         |         |         |         |         |         | 36      |
| Average Price   | 439,763 | 457,349 | 460,903 | 446,452 | 462,045 | 466,458 |         |         |         |         |         |         | 456,779 |
| Benchmark Price | 392,000 | 396,100 | 400,600 | 406,000 | 409,600 | 412,000 |         |         |         |         |         |         |         |
| Index           | 183     | 185     | 187     | 189     | 191     | 192     |         |         |         |         |         |         |         |