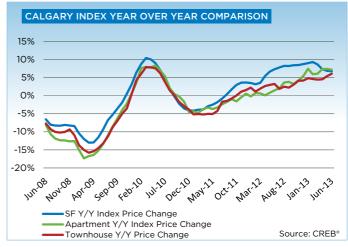

"The tighter market conditions are placing upward pressure on pricing in all city sectors," said Lurie. "While the areas affected by the flood may face some short-term impacts on pricing, any adjustments occurring are unlikely to outweigh the impacts on the overall city wide price growth."

The single-family market moved into seller's territory ahead of the condominium market, supporting stronger price growth. As of June the single-family benchmark price reached \$459,700, a 6.7 per cent increase over the previous year.