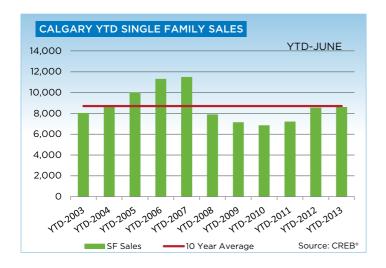

Single-family sales activity totaled 1,638 units in June, a two per cent increase over 2012. However, after the first two quarters, single-family sales totaled 8,573 units, a one per cent increase over last year.

### **CREB® CITY OF CALGARY**

|                 | Jan.    | Feb.    | Mar.    | Apr.    | May     | Jun.    | Jul.    | Aug.    | Sept.   | Oct.    | Nov.    | Dec.    | YTD     |
|-----------------|---------|---------|---------|---------|---------|---------|---------|---------|---------|---------|---------|---------|---------|
| 2012            |         |         |         |         |         |         |         |         |         |         |         |         |         |
| Sales           | 1,068   | 1,732   | 2,166   | 2,199   | 2,381   | 2,196   | 1,932   | 1,722   | 1,610   | 1,659   | 1,457   | 1,082   | 21,204  |
| New Listings    | 2,530   | 2,883   | 3,348   | 3,239   | 3,803   | 3,305   | 2,650   | 2,583   | 2,680   | 2,312   | 1,632   | 880     | 31,845  |
| Active Listings | 4,367   | 4,736   | 5,092   | 5,270   | 5,739   | 5,715   | 5,430   | 5,184   | 5,098   | 4,583   | 3,831   | 2,722   |         |
| AverageDOM      | 60      | 49      | 42      | 41      | 40      | 40      | 43      | 45      | 45      | 46      | 51      | 54      | 45      |
| Average Price   | 391,372 | 425,383 | 422,354 | 428,912 | 445,034 | 441,718 | 425,927 | 417,051 | 419,657 | 437,030 | 433,931 | 436,899 | 428,649 |
| Benchmark Price | 361,800 | 365,900 | 371,400 | 379,200 | 383,200 | 385,800 | 387,300 | 387,700 | 388,000 | 387,700 | 388,800 | 390,100 |         |
| Index           | 169     | 171     | 173     | 177     | 179     | 180     | 181     | 181     | 181     | 181     | 181     | 182     |         |
| 2013            |         |         |         |         |         |         |         |         |         |         |         |         |         |
| Sales           | 1,229   | 1,706   | 2,107   | 2,378   | 2,542   | 2,317   |         |         |         |         |         |         | 12,279  |
| New Listings    | 2,493   | 2,670   | 3,193   | 3,477   | 3,717   | 3,003   |         |         |         |         |         |         | 18,553  |
| Active Listings | 3,084   | 3,539   | 4,007   | 4,366   | 4,743   | 4,584   |         |         |         |         |         |         |         |
| AverageDOM      | 50      | 38      | 35      | 33      | 32      | 35      |         |         |         |         |         |         | 36      |
| Average Price   | 439,763 | 457,349 | 460,903 | 446,452 | 462,045 | 466,458 |         |         |         |         |         |         | 456,779 |
| Benchmark Price | 392,000 | 396,100 | 400,600 | 406,000 | 409,600 | 412,000 |         |         |         |         |         |         |         |
| Index           | 183     | 185     | 187     | 189     | 191     | 192     |         |         |         |         |         |         |         |