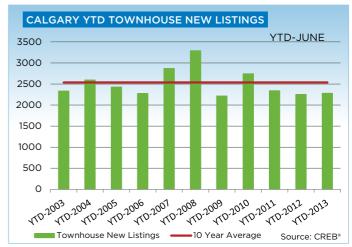

|                           | Jun-12 | Jun-13 | YTD2012 | YTD2013 |
|---------------------------|--------|--------|---------|---------|
| Calgary Townhouse         |        |        |         |         |
| >\$100,000                | -      | -      | -       | 2       |
| \$100,000 - \$199,999     | 33     | 24     | 163     | 142     |
| \$200,000 - \$299,999     | 102    | 123    | 593     | 674     |
| \$300,000 -\$ 349,999     | 39     | 71     | 236     | 305     |
| \$350,000 - \$399,999     | 20     | 35     | 119     | 190     |
| \$400,000 - \$449,999     | 18     | 19     | 88      | 116     |
| \$450,000 - \$499,999     | 16     | 11     | 62      | 71      |
| \$500,000 - \$549,999     | 8      | 6      | 40      | 40      |
| \$550,000 - \$599,999     | 4      | 12     | 22      | 36      |
| \$600,000 - \$649,999     | 5      | 4      | 14      | 34      |
| \$650,000 - \$699,999     | 3      | 4      | 8       | 14      |
| \$700,000 - \$799,999     | 1      | 2      | 10      | 12      |
| \$800,000 - \$899,999     | 1      | -      | 7       | 8       |
| \$900,000 - \$999,999     | -      | 2      | 4       | 5       |
| \$1,000,000 - \$1,249,999 | 2      | 3      | 6       | 17      |
| \$1,250,000 - \$1,499,999 | -      | 1      | 2       | 4       |
| \$1,500,000 - \$1,749,999 | -      | -      | -       | 1       |
| \$1,750,000 - \$1,999,999 | -      | -      | -       | 1       |
| \$2,000,000 - \$2,499,999 | -      | -      | -       | -       |
| \$2,500,000 - \$2,999,999 | -      | -      | -       | -       |
| \$3,000,000 - \$3,499,999 | -      | -      | -       | -       |
| \$3,500,000 - \$3,999,999 | -      | -      | -       | -       |
| \$4,000,000 +             |        | -      | -       | -       |
|                           | 252    | 317    | 1374    | 1672    |