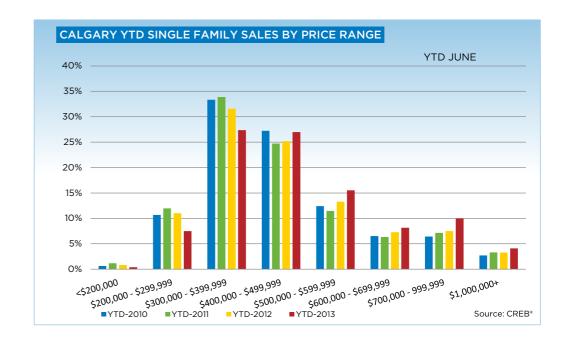

|                           | Jun-12 | Jun-13 | YTD2012 | YTD2013 |
|---------------------------|--------|--------|---------|---------|
| Calgary Total             |        |        |         |         |
| >\$100,000                | -      | 2      | 12      | 14      |
| \$100,000 - \$199,999     | 116    | 82     | 646     | 523     |
| \$200,000 - \$299,999     | 411    | 413    | 2,379   | 2,268   |
| \$300,000 -\$ 349,999     | 313    | 271    | 1,758   | 1,572   |
| \$350,000 - \$399,999     | 300    | 356    | 1,670   | 1,726   |
| \$400,000 - \$449,999     | 273    | 290    | 1,409   | 1,505   |
| \$450,000 - \$499,999     | 222    | 202    | 1,014   | 1,151   |
| \$500,000 - \$549,999     | 124    | 169    | 724     | 848     |
| \$550,000 - \$599,999     | 86     | 145    | 505     | 614     |
| \$600,000 - \$649,999     | 86     | 78     | 392     | 441     |
| \$650,000 - \$699,999     | 64     | 58     | 266     | 326     |
| \$700,000 - \$799,999     | 71     | 98     | 362     | 487     |
| \$800,000 - \$899,999     | 50     | 55     | 190     | 276     |
| \$900,000 - \$999,999     | 22     | 24     | 116     | 134     |
| \$1,000,000 - \$1,249,999 | 31     | 31     | 146     | 186     |
| \$1,250,000 - \$1,499,999 | 9      | 22     | 66      | 87      |
| \$1,500,000 - \$1,749,999 | 6      | 7      | 36      | 43      |
| \$1,750,000 - \$1,999,999 | 5      | 3      | 18      | 27      |
| \$2,000,000 - \$2,499,999 | 4      | 4      | 19      | 28      |
| \$2,500,000 - \$2,999,999 | 1      | 3      | 10      | 15      |
| \$3,000,000 - \$3,499,999 | 1      | 1      | 2       | 2       |
| \$3,500,000 - \$3,999,999 | 1      | 1      | 1       | 3       |
| \$4,000,000 +             | -      | 2      | 1       | 3       |
|                           | 2,196  | 2,317  | 11,742  | 12,279  |

|                           | Jun-12 | Jun-13 | YTD2012 | YTD2013 |
|---------------------------|--------|--------|---------|---------|
| Calgary SF                |        |        |         |         |
| >\$100,000                | -      | -      | 1       | 2       |
| \$100,000 - \$199,999     | 16     | 7      | 70      | 31      |
| \$200,000 - \$299,999     | 157    | 118    | 939     | 644     |
| \$300,000 -\$ 349,999     | 231    | 154    | 1,285   | 985     |
| \$350,000 - \$399,999     | 248    | 275    | 1,402   | 1,362   |
| \$400,000 - \$449,999     | 239    | 254    | 1,232   | 1,297   |
| \$450,000 - \$499,999     | 195    | 184    | 913     | 1,016   |
| \$500,000 - \$549,999     | 111    | 155    | 663     | 772     |
| \$550,000 - \$599,999     | 80     | 126    | 468     | 558     |
| \$600,000 - \$649,999     | 78     | 73     | 368     | 397     |
| \$650,000 - \$699,999     | 61     | 54     | 252     | 302     |
| \$700,000 - \$799,999     | 68     | 95     | 346     | 465     |
| \$800,000 - \$899,999     | 48     | 55     | 182     | 267     |
| \$900,000 - \$999,999     | 21     | 21     | 110     | 124     |
| \$1,000,000 - \$1,249,999 | 28     | 26     | 135     | 159     |
| \$1,250,000 - \$1,499,999 | 9      | 21     | 64      | 80      |
| \$1,500,000 - \$1,749,999 | 4      | 7      | 33      | 41      |
| \$1,750,000 - \$1,999,999 | 5      | 3      | 17      | 25      |
| \$2,000,000 - \$2,499,999 | 4      | 4      | 18      | 27      |
| \$2,500,000 - \$2,999,999 | 1      | 2      | 10      | 11      |
| \$3,000,000 - \$3,499,999 | -      | 1      | 1       | 2       |
| \$3,500,000 - \$3,999,999 | 1      | 1      | 1       | 3       |
| \$4,000,000 +             | -      | 2      | 1       | 3       |
| •                         | 1,605  | 1,638  | 8,511   | 8,573   |