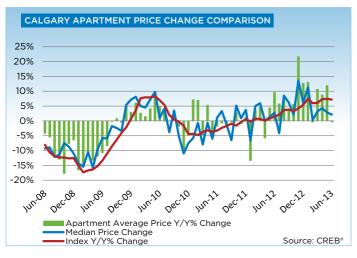

$900,000 - \$999,999     | 1      | 1      | 2       | 5       |
| \$1,000,000 - \$1,249,999 | 1      | 2      | 5       | 10      |
| \$1,250,000 - \$1,499,999 | -      | -      | -       | 3       |
| \$1,500,000 - \$1,749,999 | 2      | -      | 3       | 1       |
| \$1,750,000 - \$1,999,999 | -      | -      | 1       | 1       |
| \$2,000,000 - \$2,499,999 | -      | -      | 1       | 1       |
| \$2,500,000 - \$2,999,999 | -      | 1      | -       | 4       |
| \$3,000,000 - \$3,499,999 | 1      | -      | 1       | -       |
| \$3,500,000 - \$3,999,999 | -      | -      | -       | -       |
| \$4,000,000 +             | -      | -      | -       |         |
|                           | 339    | 362    | 1,857   | 2,034   |



### CITY OF CALGARY CONDOMINIUM APARTMENTS













## **CREB® TOWNS**

|                 | Jan.    | Feb.    | Mar.    | Apr.    | May     | Jun.    | July.   | Aug.    | Sept.   | Oct.    | Nov.    | Dec.    | YTD     |
|-----------------|---------|---------|---------|---------|---------|---------|---------|---------|---------|---------|---------|---------|---------|
| 2012            |         |         |         |         |         |         |         |         |         |         |         |         |         |
| Sales           | 187     | 304     | 372     | 384     | 436     | 476     | 407     | 324     | 321     | 313     | 270     | 174     | 3,968   |
| New Listings    | 632     | 602     | 785     | 738     | 751     | 678     | 587     | 571     | 498     | 459     | 359     | 219     | 6,879   |
| Active Listings | 2,129