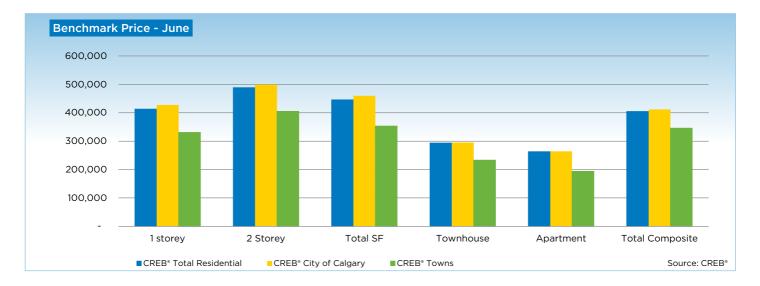

The benchmark price for condominium apartments and townhouses were a respective \$264,000 and \$295,000 for the month of June 2013. Condominium prices have increased by more than six per cent on a year-over-year basis, but remain below unadjusted peak levels.

The single-family market moved into seller's territory ahead of the condominium market, supporting stronger price growth. As of June the single-family benchmark price reached \$459,700, a 6.7 per cent increase over the previous year.

# **CREB® SUMMARY STATISTICS CITY OF CALGARY**

|                             | Jun-12        | Jun-13        | Y/Y %   | 2012 YTD        | 2013 YTD        | Y/Y %   |
|-----------------------------|---------------|---------------|---------|-----------------|-----------------|---------|
| SINGLE FAMILY               | 3uii 12       | 3uii 13       | 17 1 70 | 2012 110        | 2013 1 1 1      | 1/1 /0  |
| Total Sales                 | 1.605         | 1.638         | 2.06%   | 8.511           | 8.573           | 0.73%   |
| Total Sales Volume          | \$785,692,757 | \$863,490,746 | 9.90%   | \$4,087,974,908 | \$4,434,368,649 | 8.47%   |
| New Listings                | 2,366         | 2,151         | -9.09%  | 13,415          | 13.061          | -2.64%  |
| Active Listings             | 3,817         | 3,199         | -16.19% | N/A             | N/A             | 2.0 170 |
| Sales to New Listings Ratio | 0.68          | 0.76          | 12.26%  | 0.63            | 0.66            | 3.46%   |
| Sales \$ / List \$          | 97.70%        | 97.78%        | 0.08%   | 97.50%          | 97.84%          | 0.34%   |
| Average DOM                 | 36            | 34            | -7.24%  | 41              | 34              | -17.07% |
| Average Price               | \$489,528     | \$527,162     | 7.69%   | \$480,317       | \$517,248       | 7.69%   |
| Benchmark Price             | \$430,800     | \$459,700     | 6.71%   | , , , , ,       | ,               |         |
| Index                       | 183           | 195           | 6.73%   |                 |                 |         |
| CONDO APARTMENT             |               |               |         |                 |                 |         |
| Total Sales                 | 339           | 362           | 6.78%   | 1,857           | 2,034           | 9.53%   |
| Total Sales Volume          | \$102,465,408 | \$109,031,716 | 6.41%   | \$516,789,238   | \$605,176,510   | 17.10%  |
| New Listings                | 544           | 494           | -9.19%  | 3,439           | 3,208           | -6.72%  |
| Active Listings             | 1,205         | 896           | -25.64% | N/A             | N/A             |         |
| Sales to New Listings Ratio | 0.62          | 0.73          | 17.59%  | 0.54            | 0.63            | 17.42%  |
| Sales \$ / List \$          | 96.64%        | 97.46%        | 0.82%   | 96.85%          | 97.17%          | 0.32%   |
| Average DOM                 | 55            | 38            | -30.27% | 51              | 41              | -19.61% |
| Average Price               | \$302,258     | \$301,193     | -0.35%  | \$278,293       | \$297,530       | 6.91%   |
| Benchmark Price             | \$246,300     | \$264,000     | 7.19%   |                 |                 |         |
| Index                       | 172           | 184           | 7.21%   |                 |                 |         |
| CONDO TOWNHOUSE             |               |               |         |                 |                 |         |
| Total Sales                 | 252           | 317           | 25.79%  | 1,374           | 1,672           | 21.69%  |
| Total Sales Volume          | \$81,855,490  | \$108,261,234 | 32.26%  | \$437,620,881   | \$569,248,847   | 30.08%  |
| New Listings                | 395           | 358           | -9.37%  | 2,254           | 2,284           | 1.33%   |
| Active Listings             | 693           | 489           | -29.44% | N/A             | N/A             |         |
| Sales to New Listings Ratio | 0.64          | 0.89          | 38.79%  | 0.61            | 0.73            | 20.09%  |
| Sales \$ / List \$          | 97.28%        | 97.72%        | 0.44%   | 97.30%          | 97.85%          | 0.54%   |
| Average DOM                 | 45            | 39            | -12.48% | 47              | 38              | -19.15% |
| Average Price               | \$324,823     | \$341,518     | 5.14%   | \$318,501       | \$340,460       | 6.89%   |
| Benchmark Price             | \$278,000     | \$295,000     | 6.12%   |                 |                 |         |
| Index                       | 174           | 184           | 6.10%   |                 |                 |         |

## **MLS® HPI SUMMARY**

|                         | June 201        | 3           |        |        |        |        |        |
|-------------------------|-----------------|-------------|--------|--------|--------|--------|--------|
|                         | Benchmark Price | Index (HPI) | May-13 | Dec-12 | Jun-12 | Jun-10 | Jun-08 |
| CREB® TOTAL RESIDENTIAL |                 |             |        |        |        |        |        |
| Single Family           | 445,600         | 193         | 0.6%   | 5.8%   | 6.6%   | 11.7%  | 7.9%   |
| Townhouse               | 293,500         | 185         | 1.0%   | 3.9%   | 6.3%   | 5.1%   | -3.5%  |
| Apartment               | 262,900         | 184         | 0.1%   | 6.1%   | 7.1%   | 5.2%   | -2.7%  |
| COMPOSITE               | 404,800         | 191         | 0.5%   | 5.6%   | 6.7%   | 10.0%  | 4.9%   |
| CREB® TOWNS             |                 |             |        |        |        |        |        |
| Single Family           | 353,100         | 182         | 0.7%   | 6.0%   | 6.3%   | 7.5%   | 1.5%   |
| Townhouse               | 233,100         | 188         | 1.2%   | 4.0%   | 8.9%   | 6.4%   | -8.2%  |
| Apartment               | 193,900         | 167         | 0.6%   | 4.3%   | 3.6%   | 4.6%   | -12.3% |
| COMPOSITE               | 346,200         | 182         | 0.7%   | 5.9%   | 6.4%   | 7.3%   | 0.5%   |
| CREB® CITY OF CALGARY   |                 |             |        |        |        |        |        |
| Single Family           | 459,700         | 195         | 0.6%   | 5.7%   | 6.7%   | 12.5%  | 9.1%   |
| Townhouse               | 295,000         | 184         | 1.0%   | 3.8%   | 6.1%   | 5.0%   | -3.3%  |
| Apartment               | 264,000         | 184         | 0.2%   | 6.2%   | 7.2%   | 5.3%   | -2.5%  |
| COMPOSITE               | 412,000         | 192         | 0.6%   | 5.6%   | 6.8%   | 10.4%  | 5.5%   |