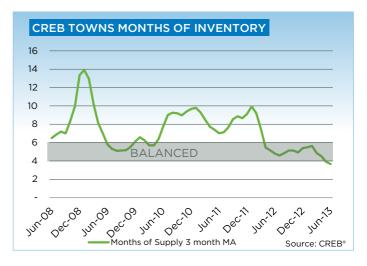

## **CREB® TOWNS**

|                 | Jan.    | Feb.    | Mar.    | Apr.    | May     | Jun.    | July.   | Aug.    | Sept.   | Oct.    | Nov.    | Dec.    | YTD     |
|-----------------|---------|---------|---------|---------|---------|---------|---------|---------|---------|---------|---------|---------|---------|
| 2012            |         |         |         |         |         |         |         |         |         |         |         |         |         |
| Sales           | 187     | 304     | 372     | 384     | 436     | 476     | 407     | 324     | 321     | 313     | 270     | 174     | 3,968   |
| New Listings    | 632     | 602     | 785     | 738     | 751     | 678     | 587     | 571     | 498     | 459     | 359     | 219     | 6,879   |
| Active Listings | 2,129   | 1,761   | 1,954   | 2,061   | 2,116   | 2,001   | 1,922   | 1,817   | 1,637   | 1,479   | 1,340   | 1,134   |         |
| AverageDOM      | 97      | 78      | 69      | 73      | 75      | 71      | 75      | 74      | 70      | 73      | 69      | 88      | 78      |
| Average Price   | 351,133 | 326,883 | 348,474 | 355,614 | 372,909 | 352,522 | 348,561 | 341,517 | 345,473 | 344,085 | 339,079 | 338,634 | 348,588 |
| Benchmark Price | 310,000 | 312,100 | 313,700 | 319,200 | 321,400 | 325,400 | 326,000 | 327,500 | 327,900 | 329,800 | 329,400 | 327,000 |         |
| Index           | 163     | 164     | 165     | 168     | 169     | 171     | 172     | 172     | 173     | 174     | 173     | 172     |         |
| 2013            |         |         |         |         |         |         |         |         |         |         |         |         |         |
| Sales           | 245     | 256     | 364     | 431     | 490     | 473     |         |         |         |         |         |         | 2,259   |
| New Listings    | 542     | 559     | 660     | 766     | 777     | 589     |         |         |         |         |         |         | 3,893   |
| Active Listings | 1,218   | 1,381   | 1,533   | 1,705   | 1,767   | 1,606   |         |         |         |         |         |         |         |
| AverageDOM      | 82      | 69      | 55      | 66      | 65      | 62      |         |         |         |         |         |         | 71      |
| Average Price   | 349,213 | 338,531 | 364,728 | 365,877 | 367,349 | 370,178 |         |         |         |         |         |         | 362,006 |
| Benchmark Price | 329,200 | 332,500 | 336,100 | 339,900 | 343,900 | 346,200 |         |         |         |         |         |         |         |
| Index           | 173     | 175     | 177     | 179     | 181     | 182     |         |         |         |         |         |         |         |

|                           | Jun-12 | Jun-13 | YTD2012 | YTD2013 |
|---------------------------|--------|--------|---------|---------|
| CREB Towns                |        |        |         |         |
| >\$100,000                | 9      | 5      | 51      | 34      |
| \$100,000 - \$199,999     | 45     | 53     | 211     | 240     |
| \$200,000 - \$299,999     | 100    | 107    | 512     | 510     |
| \$300,000 -\$ 349,999     | 102    | 62     | 424     | 358     |
| \$350,000 - \$399,999     | 72     | 57     | 332     | 366     |
| \$400,000 - \$449,999     | 62     | 73     | 256     | 279     |
| \$450,000 - \$499,999     | 33     | 53     | 138     | 201     |
| \$500,000 - \$549,999     | 13     | 20     | 72      | 91      |
| \$550,000 - \$599,999     | 15     | 13     | 50      | 52      |
| \$600,000 - \$649,999     | 12     | 13     | 34      | 46      |
| \$650,000 - \$699,999     | 5      | 5      | 23      | 20      |
| \$700,000 - \$799,999     | 3      | 4      | 14      | 22      |
| \$800,000 - \$899,999     | 3      | 2      | 16      | 12      |
| \$900,000 - \$999,999     | 1      | 2      | 7       | 9       |
| \$1,000,000 - \$1,249,999 | 1      | 3      | 10      | 10      |
| \$1,250,000 - \$1,499,999 | -      | -      | 6       | 4       |
| \$1,500,000 - \$1,749,999 | -      | -      | 1       | 2       |
| \$1,750,000 - \$1,999,999 | -      | 1      | 2       | 3       |
| \$2,000,000 - \$2,499,999 | -      | -      | -       | -       |
| \$2,500,000 - \$2,999,999 | -      | -      | -       | -       |
| \$3,000,000 - \$3,499,999 | -      | -      | -       | -       |
| \$3,500,000 - \$3,999,999 | -      | -      | -       | -       |
| \$4,000,000 +             | -      | -      | -       | -       |
|                           | 476    | 473    | 2,159   | 2,259   |

#### **CREB® TOWNS**