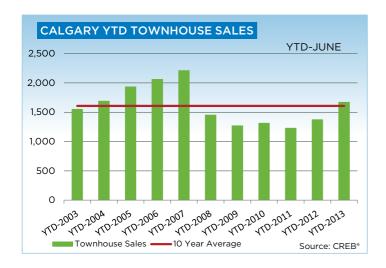

After the first six months of the year, condominium apartment sales totalled 2,034 units a 9.5 per cent increase over 2012. Meanwhile, year-to-date condominium townhouse sales amounted to 1,672 units, up from 1,374 sales recorded in the first half of 2012.

|                           | Jun-12 | Jun-13 | YTD2012 | YTD2013 |
|---------------------------|--------|--------|---------|---------|
| Calgary Townhouse         |        |        |         |         |
| >\$100,000                | -      | -      | -       | 2       |
| \$100,000 - \$199,999     | 33     | 24     | 163     | 142     |
| \$200,000 - \$299,999     | 102    | 123    | 593     | 674     |
| \$300,000 -\$ 349,999     | 39     | 71     | 236     | 305     |
| \$350,000 - \$399,999     | 20     | 35     | 119     | 190     |
| \$400,000 - \$449,999     | 18     | 19     | 88      | 116     |
| \$450,000 - \$499,999     | 16     | 11     | 62      | 71      |
| \$500,000 - \$549,999     | 8      | 6      | 40      | 40      |
| \$550,000 - \$599,999     | 4      | 12     | 22      | 36      |
| \$600,000 - \$649,999     | 5      | 4      | 14      | 34      |
| \$650,000 - \$699,999     | 3      | 4      | 8       | 14      |
| \$700,000 - \$799,999     | 1      | 2      | 10      | 12      |
| \$800,000 - \$899,999     | 1      | -      | 7       | 8       |
| \$900,000 - \$999,999     | -      | 2      | 4       | 5       |
| \$1,000,000 - \$1,249,999 | 2      | 3      | 6       | 17      |
| \$1,250,000 - \$1,499,999 | -      | 1      | 2       | 4       |
| \$1,500,000 - \$1,749,999 | -      | -      | -       | 1       |
| \$1,750,000 - \$1,999,999 | -      | -      | -       | 1       |
| \$2,000,000 - \$2,499,999 | -      | -      | -       | -       |
| \$2,500,000 - \$2,999,999 | -      | -      | -       | -       |
| \$3,000,000 - \$3,499,999 | -      | -      | -       | -       |
| \$3,500,000 - \$3,999,999 | -      | -      | -       | -       |
| \$4,000,000 +             |        | -      | -       | -       |
|                           | 252    | 317    | 1374    | 1672    |