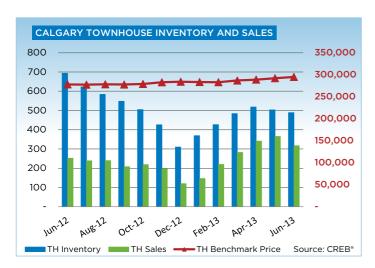

|                           | Jun-12 | Jun-13 | YTD2012 | YTD2013 |
|---------------------------|--------|--------|---------|---------|
| Calgary Townhouse         |        |        |         |         |
| >\$100,000                | -      | -      | -       | 2       |
| \$100,000 - \$199,999     | 33     | 24     | 163     | 142     |
| \$200,000 - \$299,999     | 102    | 123    | 593     | 674     |
| \$300,000 -\$ 349,999     | 39     | 71     | 236     | 305     |
| \$350,000 - \$399,999     | 20     | 35     | 119     | 190     |
| \$400,000 - \$449,999     | 18     | 19     | 88      | 116     |
| \$450,000 - \$499,999     | 16     | 11     | 62      | 71      |
| \$500,000 - \$549,999     | 8      | 6      | 40      | 40      |
| \$550,000 - \$599,999     | 4      | 12     | 22      | 36      |
| \$600,000 - \$649,999     | 5      | 4      | 14      | 34      |
| \$650,000 - \$699,999     | 3      | 4      | 8       | 14      |
| \$700,000 - \$799,999     | 1      | 2      | 10      | 12      |
| \$800,000 - \$899,999     | 1      | -      | 7       | 8       |
| \$900,000 - \$999,999     | -      | 2      | 4       | 5       |
| \$1,000,000 - \$1,249,999 | 2      | 3      | 6       | 17      |
| \$1,250,000 - \$1,499,999 | -      | 1      | 2       | 4       |
| \$1,500,000 - \$1,749,999 | -      | -      | -       | 1       |
| \$1,750,000 - \$1,999,999 | -      | -      | -       | 1       |
| \$2,000,000 - \$2,499,999 | -      | -      | -       | -       |
| \$2,500,000 - \$2,999,999 | -      | -      | -       | -       |
| \$3,000,000 - \$3,499,999 | -      | -      | -       | -       |
| \$3,500,000 - \$3,999,999 | -      | -      | -       | -       |
| \$4,000,000 +             |        | -      | -       | -       |
|                           | 252    | 317    | 1374    | 1672    |