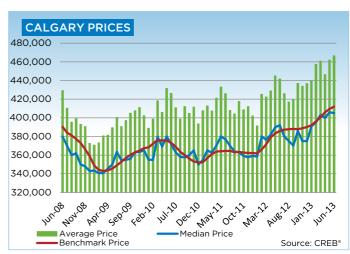

The single-family market moved into seller's territory ahead of the condominium market, supporting stronger price growth. As of June the single-family benchmark price reached \$459,700, a 6.7 per cent increase over the previous year.

### **CREB® CITY OF CALGARY**

|                 | Jan.    | Feb.    | Mar.    | Apr.    | May     | Jun.    | Jul.    | Aug.    | Sept.   | Oct.    | Nov.    | Dec.    | YTD     |
|-----------------|---------|---------|---------|---------|---------|---------|---------|---------|---------|---------|---------|---------|---------|
| 2012            |         |         |         |         |         |         |         |         |         |         |         |         |         |
| Sales           | 1,068   | 1,732   | 2,166   | 2,199   | 2,381   | 2,196   | 1,932   | 1,722   | 1,610   | 1,659   | 1,457   | 1,082   | 21,204  |
| New Listings    | 2,530   | 2,883   | 3,348   | 3,239   | 3,803   | 3,305   | 2,650   | 2,583   | 2,680   | 2,312   | 1,632   | 880     | 31,845  |
| Active Listings | 4,367   | 4,736   | 5,092   | 5,270   | 5,739   | 5,715   | 5,430   | 5,184   | 5,098   | 4,583   | 3,831   | 2,722   |         |
| AverageDOM      | 60      | 49      | 42      | 41      | 40      | 40      | 43      | 45      | 45      | 46      | 51      | 54      | 45      |
| Average Price   | 391,372 | 425,383 | 422,354 | 428,912 | 445,034 | 441,718 | 425,927 | 417,051 | 419,657 | 437,030 | 433,931 | 436,899 | 428,649 |
| Benchmark Price | 361,800 | 365,900 | 371,400 | 379,200 | 383,200 | 385,800 | 387,300 | 387,700 | 388,000 | 387,700 | 388,800 | 390,100 |         |
| Index           | 169     | 171     | 173     | 177     | 179     | 180     | 181     | 181     | 181     | 181     | 181     | 182     |         |
| 2013            |         |         |         |         |         |         |         |         |         |         |         |         |         |
| Sales           | 1,229   | 1,706   | 2,107   | 2,378   | 2,542   | 2,317   |         |         |         |         |         |         | 12,279  |
| New Listings    | 2,493   | 2,670   | 3,193   | 3,477   | 3,717   | 3,003   |         |         |         |         |         |         | 18,553  |
| Active Listings | 3,084   | 3,539   | 4,007   | 4,366   | 4,743   | 4,584   |         |         |         |         |         |         |         |
| AverageDOM      | 50      | 38      | 35      | 33      | 32      | 35      |         |         |         |         |         |         | 36      |
| Average Price   | 439,763 | 457,349 | 460,903 | 446,452 | 462,045 | 466,458 |         |         |         |         |         |         | 456,779 |
| Benchmark Price | 392,000 | 396,100 | 400,600 | 406,000 | 409,600 | 412,000 |         |         |         |         |         |         |         |
| Index           | 183     | 185     | 187     | 189     | 191     | 192     |         |         |         |         |         |         |         |