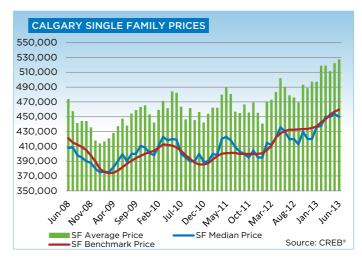

The single-family market moved into seller's territory ahead of the condominium market, supporting stronger price growth. As of June the single-family benchmark price reached \$459,700, a 6.7 per cent increase over the previous year.

"The tighter market conditions are placing upward pressure on pricing in all city sectors," said Lurie. "While the areas affected by the flood may face some short-term impacts on pricing, any adjustments occurring are unlikely to outweigh the impacts on the overall city wide price growth."