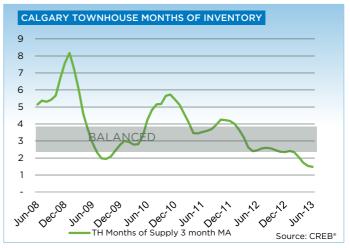

### **CITY OF CALGARY CONDOMINIUM TOWNHOUSE**

|                 | Jan.    | Feb.    | Mar.    | Apr.    | May     | Jun.    | Jul.    | Aug.    | Sept.   | Oct.    | Nov.    | Dec.    | YTD     |
|-----------------|---------|---------|---------|---------|---------|---------|---------|---------|---------|---------|---------|---------|---------|
| 2012            |         |         |         |         |         |         |         |         |         |         |         |         |         |
| Sales           | 126     | 205     | 235     | 268     | 288     | 252     | 239     | 240     | 208     | 219     | 198     | 120     | 2,598   |
| New Listings    | 312     | 375     | 358     | 360     | 454     | 395     | 304     | 309     | 297     | 280     | 189     | 117     | 3,750   |
| Active Listings | 520     | 612     | 606     | 612     | 675     | 693     | 623     | 584     | 548     | 505     | 426     | 310     |         |
| AverageDOM      | 61      | 51      | 49      | 49      | 38      | 45      | 45      | 50      | 51      | 50      | 50      | 51      | 48      |
| Average Price   | 297,918 | 310,047 | 313,134 | 320,607 | 330,413 | 324,823 | 303,380 | 309,309 | 329,797 | 321,644 | 315,381 | 306,258 | 316,627 |
| Benchmark Price | 270,300 | 270,500 | 274,600 | 276,400 | 277,000 | 278,000 | 277,400 | 278,200 | 277,700 | 279,000 | 282,800 | 284,100 |         |
| Index           | 169     | 169     | 172     | 173     | 173     | 174     | 173     | 174     | 174     | 174     | 177     | 178     |         |
| 2013            |         |         |         |         |         |         |         |         |         |         |         |         |         |
| Sales           | 147     | 220     | 282     | 341     | 365     | 317     |         |         |         |         |         |         | 1,672   |
| New Listings    | 308     | 343     | 398     | 453     | 424     | 358     |         |         |         |         |         |         | 2,284   |
| Active Listings | 369     | 427     | 484     | 518     | 503     | 489     |         |         |         |         |         |         |         |
| AverageDOM      | 52      | 38      | 39      | 36      | 33      | 39      |         |         |         |         |         |         | 38      |
| Average Price   | 320,590 | 337,071 | 355,757 | 337,119 | 340,889 | 341,518 |         |         |         |         |         |         | 340,460 |
| Benchmark Price | 283,400 | 283,000 | 286,800 | 288,900 | 292,100 | 295,000 |         |         |         |         |         |         |         |
| Index           | 177     | 177     | 179     | 181     | 183     | 184     |         |         |         |         |         |         |         |

### CITY OF CALGARY CONDOMINIUM TOWNHOUSE