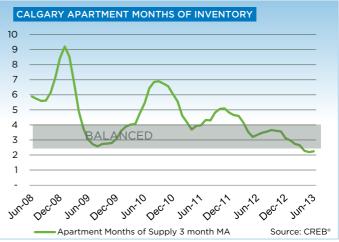

#### **DEFINITIONS**

SF - Single Family

**TH** - Condominium Townhouse

Months of Supply - Active Listings (Inventory) / sales

Composite - includes single family, apartment and townhouse activity

Average DOM - Average Days on Market for Sold properties