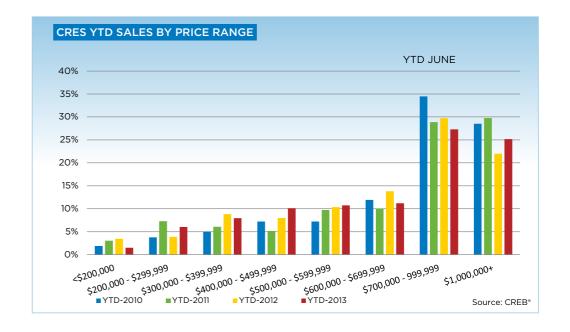

|                           | Jun-12 | Jun-13 | YTD2012 | YTD2013 |
|---------------------------|--------|--------|---------|---------|
| CRES                      |        |        |         |         |
| >\$100,000                | 1      | -      | 4       | 3       |
| \$100,000 - \$199,999     | 2      | -      | 12      | 4       |
| \$200,000 - \$299,999     | 4      | 10     | 18      | 28      |
| \$300,000 -\$ 349,999     | 2      | 4      | 25      | 15      |
| \$350,000 - \$399,999     | 3      | 2      | 16      | 22      |
| \$400,000 - \$449,999     | 5      | 4      | 16      | 23      |
| \$450,000 - \$499,999     | 6      | 5      | 21      | 24      |
| \$500,000 - \$549,999     | 5      | 3      | 24      | 24      |
| \$550,000 - \$599,999     | 4      | 6      | 24      | 26      |
| \$600,000 - \$649,999     | 6      | 5      | 25      | 26      |
| \$650,000 - \$699,999     | 5      | 8      | 39      | 26      |
| \$700,000 - \$799,999     | 16     | 12     | 59      | 50      |
| \$800,000 - \$899,999     | 11     | 11     | 47      | 37      |
| \$900,000 - \$999,999     | 5      | 8      | 32      | 40      |
| \$1,000,000 - \$1,249,999 | 13     | 8      | 47      | 57      |
| \$1,250,000 - \$1,499,999 | 3      | 4      | 18      | 25      |
| \$1,500,000 - \$1,749,999 | 2      | 5      | 13      | 16      |
| \$1,750,000 - \$1,999,999 | 1      | 1      | 7       | 5       |
| \$2,000,000 - \$2,499,999 | 2      | 2      | 12      | 11      |
| \$2,500,000 - \$2,999,999 | -      | -      | 3       | 1       |
| \$3,000,000 - \$3,499,999 | -      | -      | 1       | -       |
| \$3,500,000 - \$3,999,999 | -      | 1      | 1       | 2       |
| \$4,000,000 +             | -      | -      | -       | -       |
|                           | 96     | 99     | 464     | 465     |

#### **CREB® COUNTRY RESIDENTIAL**