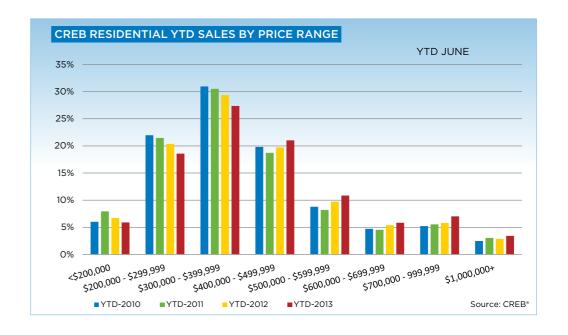

|                           | Jun-12 | Jun-13 | YTD2012 | YTD2013 |
|---------------------------|--------|--------|---------|---------|
| Calgary Total             |        |        |         |         |
| >\$100,000                | -      | 2      | 12      | 14      |
| \$100,000 - \$199,999     | 116    | 82     | 646     | 523     |
| \$200,000 - \$299,999     | 411    | 413    | 2,379   | 2,268   |
| \$300,000 -\$ 349,999     | 313    | 271    | 1,758   | 1,572   |
| \$350,000 - \$399,999     | 300    | 356    | 1,670   | 1,726   |
| \$400,000 - \$449,999     | 273    | 290    | 1,409   | 1,505   |
| \$450,000 - \$499,999     | 222    | 202    | 1,014   | 1,151   |
| \$500,000 - \$549,999     | 124    | 169    | 724     | 848     |
| \$550,000 - \$599,999     | 86     | 145    | 505     | 614     |
| \$600,000 - \$649,999     | 86     | 78     | 392     | 441     |
| \$650,000 - \$699,999     | 64     | 58     | 266     | 326     |
| \$700,000 - \$799,999     | 71     | 98     | 362     | 487     |
| \$800,000 - \$899,999     | 50     | 55     | 190     | 276     |
| \$900,000 - \$999,999     | 22     | 24     | 116     | 134     |
| \$1,000,000 - \$1,249,999 | 31     | 31     | 146     | 186     |
| \$1,250,000 - \$1,499,999 | 9      | 22     | 66      | 87      |
| \$1,500,000 - \$1,749,999 | 6      | 7      | 36      | 43      |
| \$1,750,000 - \$1,999,999 | 5      | 3      | 18      | 27      |
| \$2,000,000 - \$2,499,999 | 4      | 4      | 19      | 28      |
| \$2,500,000 - \$2,999,999 | 1      | 3      | 10      | 15      |
| \$3,000,000 - \$3,499,999 | 1      | 1      | 2       | 2       |
| \$3,500,000 - \$3,999,999 | 1      | 1      | 1       | 3       |
| \$4,000,000 +             | -      | 2      | 1       | 3       |
|                           | 2,196  | 2,317  | 11,742  | 12,279  |

|                           | Jun-12 | Jun-13 | YTD2012 | YTD2013 |
|---------------------------|--------|--------|---------|---------|
| CREB Total                |        |        |         | _       |
| >\$100,000                | 13     | 10     | 86      | 90      |
| \$100,000 - \$199,999     | 173    | 158    | 918     | 846     |
| \$200,000 - \$299,999     | 548    | 559    | 3,039   | 2,941   |
| \$300,000 -\$ 349,999     | 435    | 370    | 2,276   | 2,084   |
| \$350,000 - \$399,999     | 400    | 440    | 2,100   | 2,245   |
| \$400,000 - \$449,999     | 355    | 390    | 1,744   | 1,907   |
| \$450,000 - \$499,999     | 265    | 274    | 1,197   | 1,421   |
| \$500,000 - \$549,999     | 153    | 201    | 858     | 1,002   |
| \$550,000 - \$599,999     | 107    | 169    | 595     | 714     |
| \$600,000 - \$649,999     | 107    | 100    | 467     | 540     |
| \$650,000 - \$699,999     | 76     | 75     | 337     | 386     |
| \$700,000 - \$799,999     | 93     | 118    | 443     | 582     |
| \$800,000 - \$899,999     | 68     | 73     | 262     | 342     |
| \$900,000 - \$999,999     | 30     | 35     | 160     | 189     |
| \$1,000,000 - \$1,249,999 | 45     | 42     | 207     | 259     |
| \$1,250,000 - \$1,499,999 | 12     | 26     | 92      | 119     |
| \$1,500,000 - \$1,749,999 | 8      | 12     | 50      | 62      |
| \$1,750,000 - \$1,999,999 | 6      | 5      | 28      | 35      |
| \$2,000,000 - \$2,499,999 | 6      | 6      | 31      | 39      |
| \$2,500,000 - \$2,999,999 | 1      | 3      | 13      | 16      |
| \$3,000,000 - \$3,499,999 | 1      | 1      | 3       | 2       |
| \$3,500,000 - \$3,999,999 | 1      | 2      | 2       | 5       |
| \$4,000,000 +             |        | 2      | 1       | 3       |
|                           | 2,903  | 3,071  | 14,909  | 15,829  |