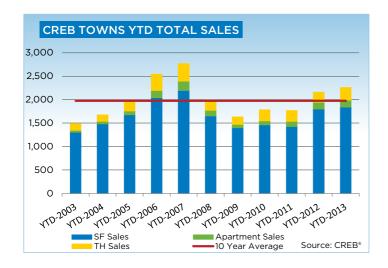

| 16      | 12      |
| \$900,000 - \$999,999     | 1      | 2      | 7       | 9       |
| \$1,000,000 - \$1,249,999 | 1      | 3      | 10      | 10      |
| \$1,250,000 - \$1,499,999 | -      | -      | 6       | 4       |
| \$1,500,000 - \$1,749,999 | -      | -      | 1       | 2       |
| \$1,750,000 - \$1,999,999 | -      | 1      | 2       | 3       |
| \$2,000,000 - \$2,499,999 | -      | -      | -       | -       |
| \$2,500,000 - \$2,999,999 | -      | -      | -       | -       |
| \$3,000,000 - \$3,499,999 | -      | -      | -       | -       |
| \$3,500,000 - \$3,999,999 | -      | -      | -       | -       |
| \$4,000,000 +             | -      | -      | -       | -       |
|                           | 476    | 473    | 2,159   | 2,259   |



#### **CREB® TOWNS**













## **CREB® COUNTRY RESIDENTIAL**

|                 | Jan.    | Feb.    | Mar.    | Apr.    | May     | Jun.    | Jul.    | Aug.    | Sept.   | Oct.    | Nov.    | Dec.    | YTD     |
|-----------------|---------|---------|---------|---------|---------|---------|---------|---------|---------|---------|---------|---------|---------|
| 2012            |         |         |         |         |         |         |         |         |         |         |         |         |         |
| Sales           | 39      | 66      | 76      | 90      | 97      | 96      | 85      | 86      | 69      | 80      | 53      | 36      | 873     |
| New Listings    | 216     | 221     | 309     | 257     | 349     | 289     | 218     | 197     | 243     | 158     | 107     | 72      | 2,636   |
| Ac