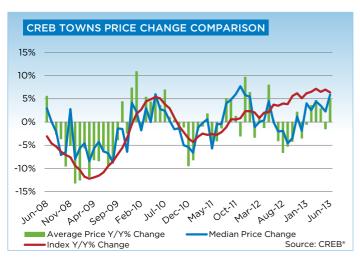

## **MLS® HPI SUMMARY**

|                         | June 201        | 3           |        |        |        |        |        |
|-------------------------|-----------------|-------------|--------|--------|--------|--------|--------|
|                         | Benchmark Price | Index (HPI) | May-13 | Dec-12 | Jun-12 | Jun-10 | Jun-08 |
| CREB® TOTAL RESIDENTIAL |                 |             |        |        |        |        |        |
| Single Family           | 445,600         | 193         | 0.6%   | 5.8%   | 6.6%   | 11.7%  | 7.9%   |
| Townhouse               | 293,500         | 185         | 1.0%   | 3.9%   | 6.3%   | 5.1%   | -3.5%  |
| Apartment               | 262,900         | 184         | 0.1%   | 6.1%   | 7.1%   | 5.2%   | -2.7%  |
| COMPOSITE               | 404,800         | 191         | 0.5%   | 5.6%   | 6.7%   | 10.0%  | 4.9%   |
| CREB® TOWNS             |                 |             |        |        |        |        |        |
| Single Family           | 353,100         | 182         | 0.7%   | 6.0%   | 6.3%   | 7.5%   | 1.5%   |
| Townhouse               | 233,100         | 188         | 1.2%   | 4.0%   | 8.9%   | 6.4%   | -8.2%  |
| Apartment               | 193,900         | 167         | 0.6%   | 4.3%   | 3.6%   | 4.6%   | -12.3% |
| COMPOSITE               | 346,200         | 182         | 0.7%   | 5.9%   | 6.4%   | 7.3%   | 0.5%   |
| CREB® CITY OF CALGARY   |                 |             |        |        |        |        |        |
| Single Family           | 459,700         | 195         | 0.6%   | 5.7%   | 6.7%   | 12.5%  | 9.1%   |
| Townhouse               | 295,000         | 184         | 1.0%   | 3.8%   | 6.1%   | 5.0%   | -3.3%  |
| Apartment               | 264,000         | 184         | 0.2%   | 6.2%   | 7.2%   | 5.3%   | -2.5%  |
| COMPOSITE               | 412,000         | 192         | 0.6%   | 5.6%   | 6.8%   | 10.4%  | 5.5%   |

## **CREB® TOWNS**

|                 | Jan.    | Feb.    | Mar.    | Apr.    | May     | Jun.    | July.   | Aug.    | Sept.   | Oct.    | Nov.    | Dec.    | YTD     |
|-----------------|---------|---------|---------|---------|---------|---------|---------|---------|---------|---------|---------|---------|---------|
| 2012            |         |         |         |         |         |         |         |         |         |         |         |         |         |
| Sales           | 187     | 304     | 372     | 384     | 436     | 476     | 407     | 324     | 321     | 313     | 270     | 174     | 3,968   |
| New Listings    | 632     | 602     | 785     | 738     | 751     | 678     | 587     | 571     | 498     | 459     | 359     | 219     | 6,879   |
| Active Listings | 2,129   | 1,761   | 1,954   | 2,061   | 2,116   | 2,001   | 1,922   | 1,817   | 1,637   | 1,479   | 1,340   | 1,134   |         |
| AverageDOM      | 97      | 78      | 69      | 73      | 75      | 71      | 75      | 74      | 70      | 73      | 69      | 88      | 78      |
| Average Price   | 351,133 | 326,883 | 348,474 | 355,614 | 372,909 | 352,522 | 348,561 | 341,517 | 345,473 | 344,085 | 339,079 | 338,634 | 348,588 |
| Benchmark Price | 310,000 | 312,100 | 313,700 | 319,200 | 321,400 | 325,400 | 326,000 | 327,500 | 327,900 | 329,800 | 329,400 | 327,000 |         |
| Index           | 163     | 164     | 165     | 168     | 169     | 171     | 172     | 172     | 173     | 174     | 173     | 172     |         |
| 2013            |         |         |         |         |         |         |         |         |         |         |         |         |         |
| Sales           | 245     | 256     | 364     | 431     | 490     | 473     |         |         |         |         |         |         | 2,259   |
| New Listings    | 542     | 559     | 660     | 766     | 777     | 589     |         |         |         |         |         |         | 3,893   |
| Active Listings | 1,218   | 1,381   | 1,533   | 1,705   | 1,767   | 1,606   |         |         |         |         |         |         |         |
| AverageDOM      | 82      | 69      | 55      | 66      | 65      | 62      |         |         |         |         |         |         | 71      |
| Average Price   | 349,213 | 338,531 | 364,728 | 365,877 | 367,349 | 370,178 |         |         |         |         |         |         | 362,006 |
| Benchmark Price | 329,200 | 332,500 | 336,100 | 339,900 | 343,900 | 346,200 |         |         |         |         |         |         |         |
| Index           | 173     | 175     | 177     | 179     | 181     | 182     |         |         |         |         |         |         |         |

|                           | Jun-12 | Jun-13 | YTD2012 | YTD2013 |
|---------------------------|--------|--------|---------|---------|
| CREB Towns                |        |        |         |         |
| >\$100,000                | 9      | 5      | 51      | 34      |
| \$100,000 - \$199,999     | 45     | 53     | 211     | 240     |
| \$200,000 - \$299,999     | 100    | 107    | 512     | 510     |
| \$300,000 -\$ 349,999     | 102    | 62     | 424     | 358     |
| \$350,000 - \$399,999     | 72     | 57     | 332     | 366     |
| \$400,000 - \$449,999     | 62     | 73     | 256     | 279     |
| \$450,000 - \$499,999     | 33     | 53     | 138     | 201     |
| \$500,000 - \$549,999     | 13     | 20     | 72      | 91      |
| \$550,000 - \$599,999     | 15     | 13     | 50      | 52      |
| \$600,000 - \$649,999     | 12     | 13     | 34      | 46      |
| \$650,000 - \$699,999     | 5      | 5      | 23      | 20      |
| \$700,000 - \$799,999     | 3      | 4      | 14      | 22      |
| \$800,000 - \$899,999     | 3      | 2      | 16      | 12      |
| \$900,000 - \$999,999     | 1      | 2      | 7       | 9       |
| \$1,000,000 - \$1,249,999 | 1      | 3      | 10      | 10      |
| \$1,250,000 - \$1,499,999 | -      | -      | 6       | 4       |
| \$1,500,000 - \$1,749,999 | -      | -      | 1       | 2       |
| \$1,750,000 - \$1,999,999 | -      | 1      | 2       | 3       |
| \$2,000,000 - \$2,499,999 | -      | -      | -       | -       |
| \$2,500,000 - \$2,999,999 | -      | -      | -       | -       |
| \$3,000,000 - \$3,499,999 | -      | -      | -       | -       |
| \$3,500,000 - \$3,999,999 | -      | -      | -       | -       |
| \$4,000,000 +             | -      | -      | -       | -       |
|                           | 476    | 473    | 2,159   | 2,259   |

#### **CREB® TOWNS**