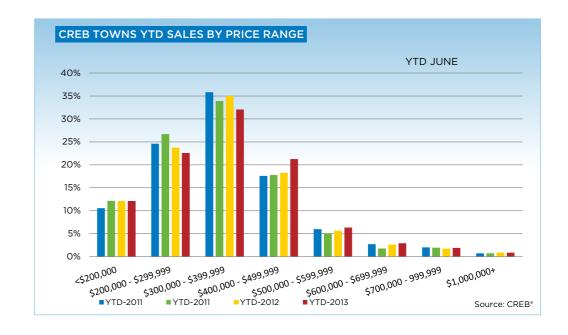

99,999     | 3      | 2      | 16      | 12      |
| \$900,000 - \$999,999     | 1      | 2      | 7       | 9       |
| \$1,000,000 - \$1,249,999 | 1      | 3      | 10      | 10      |
| \$1,250,000 - \$1,499,999 | -      | -      | 6       | 4       |
| \$1,500,000 - \$1,749,999 | -      | -      | 1       | 2       |
| \$1,750,000 - \$1,999,999 | -      | 1      | 2       | 3       |
| \$2,000,000 - \$2,499,999 | -      | -      | -       | -       |
| \$2,500,000 - \$2,999,999 | -      | -      | -       | -       |
| \$3,000,000 - \$3,499,999 | -      | -      | -       | -       |
| \$3,500,000 - \$3,999,999 | -      | -      | -       | -       |
| \$4,000,000 +             | -      | -      | -       | -       |
|                           | 476    | 473    | 2,159   | 2,259   |



#### **CREB® TOWNS**













## **CREB® COUNTRY RESIDENTIAL**

|                 | Jan.    | Feb.    | Mar.    | Apr.    | May     | Jun.    | Jul.    | Aug.    | Sept.   | Oct.    | Nov.    | Dec.    | YTD     |
|-----------------|---------|---------|---------|---------|---------|---------|---------|---------|---------|---------|---------|---------|---------|
| 2012            |         |         |         |         |         |         |         |         |         |         |         |         |         |
| Sales           | 39      | 66      | 76      | 90      | 97      | 96      | 85      | 86      | 69      | 80      | 53      | 36      | 873     |
| New Listings    | 216     | 221     | 309     | 257     | 349     | 289     | 218     | 197     | 243     | 158     | 107     |