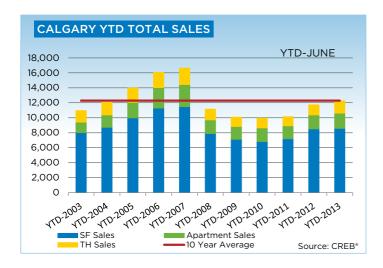

#### JUNE SALES EXCEED EXPECTATIONS

Too soon to see impact of flood on resale statistics

Calgary, July 2, 2013 - Sales activity in June exceeded growth expectations.

City of Calgary monthly residential sales totaled 2,317, a six per cent increase over June 2012 figures, and nearly five per cent higher than levels recorded in the first half of 2012. However, the impact of recent flooding is expected to trickle into the housing statistics over coming months.

### **CREB® TOTAL RESIDENTIAL**

|                 | Jan.    | Feb.    | Mar.    | Apr.    | May     | Jun.    | Jul.    | Aug.    | Sept.   | Oct.    | Nov.    | Dec.    | YTD     |
|-----------------|---------|---------|---------|---------|---------|---------|---------|---------|---------|---------|---------|---------|---------|
| 2012            |         |         |         |         |         |         |         |         |         |         |         |         |         |
| Sales           | 1,326   | 2,154   | 2,698   | 2,787   | 3,041   | 2,903   | 2,556   | 2,261   | 2,096   | 2,151   | 1,866   | 1,368   | 27,207  |
| New Listings    | 3,478   | 3,902   | 4,746   | 4,562   | 5,230   | 4,565   | 3,731   | 3,558   | 3,620   | 3,133   | 2,251   | 1,299   | 44,075  |
| Active Listings | 7,256   | 7,858   | 8,650   | 9,115   | 9,864   | 9,802   | 9,433   | 8,975   | 8,650   | 7,798   | 6,758   | 5,167   |         |
| AverageDOM      | 69      | 56      | 48      | 49      | 48      | 49      | 52      | 54      | 54      | 54      | 57      | 64      | 53      |
| Average Price   | 393,778 | 421,465 | 422,416 | 429,419 | 444,281 | 434,909 | 421,747 | 418,744 | 419,971 | 431,596 | 429,197 | 429,876 | 426,449 |
| Benchmark Price | 356,700 | 360,500 | 365,600 | 373,000 | 376,800 | 379,600 | 381,100 | 381,700 | 381,900 | 381,900 | 382,600 | 383,400 |         |
| Index           | 168     | 170     | 172     | 176     | 178     | 179     | 180     | 180     | 180     | 180     | 180     | 181     |         |
| 2013            |         |         |         |         |         |         |         |         |         |         |         |         |         |
| Sales           | 1,588   | 2,128   | 2,676   | 3,052   | 3,314   | 3,071   |         |         |         |         |         |         | 15,829  |
| New Listings    | 3,463   | 3,636   | 4,428   | 4,884   | 5,193   | 4,188   |         |         |         |         |         |         | 25,792  |
| Active Listings | 5,713   | 6,366   | 7,169   | 7,854   | 8,485   | 8,189   |         |         |         |         |         |         |         |
| AverageDOM      | 59      | 47      | 42      | 42      | 41      | 42      |         |         |         |         |         |         | 43      |
| Average Price   | 431,889 | 453,384 | 451,555 | 442,468 | 453,527 | 457,506 |         |         |         |         |         |         | 449,643 |
| Benchmark Price | 385,300 | 389,300 | 393,800 | 398,900 | 402,700 | 404,800 |         |         |         |         |         |         |         |
| Index           | 182     | 184     | 186     | 188     | 190     | 191     |         |         |         |         |         |         |         |