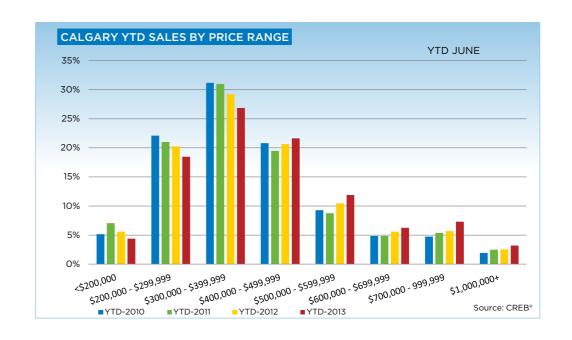

|                           | Jun-12 | Jun-13 | YTD2012 | YTD2013 |
|---------------------------|--------|--------|---------|---------|
| Calgary Total             |        |        |         |         |
| >\$100,000                | -      | 2      | 12      | 14      |
| \$100,000 - \$199,999     | 116    | 82     | 646     | 523     |
| \$200,000 - \$299,999     | 411    | 413    | 2,379   | 2,268   |
| \$300,000 -\$ 349,999     | 313    | 271    | 1,758   | 1,572   |
| \$350,000 - \$399,999     | 300    | 356    | 1,670   | 1,726   |
| \$400,000 - \$449,999     | 273    | 290    | 1,409   | 1,505   |
| \$450,000 - \$499,999     | 222    | 202    | 1,014   | 1,151   |
| \$500,000 - \$549,999     | 124    | 169    | 724     | 848     |
| \$550,000 - \$599,999     | 86     | 145    | 505     | 614     |
| \$600,000 - \$649,999     | 86     | 78     | 392     | 441     |
| \$650,000 - \$699,999     | 64     | 58     | 266     | 326     |
| \$700,000 - \$799,999     | 71     | 98     | 362     | 487     |
| \$800,000 - \$899,999     | 50     | 55     | 190     | 276     |
| \$900,000 - \$999,999     | 22     | 24     | 116     | 134     |
| \$1,000,000 - \$1,249,999 | 31     | 31     | 146     | 186     |
| \$1,250,000 - \$1,499,999 | 9      | 22     | 66      | 87      |
| \$1,500,000 - \$1,749,999 | 6      | 7      | 36      | 43      |
| \$1,750,000 - \$1,999,999 | 5      | 3      | 18      | 27      |
| \$2,000,000 - \$2,499,999 | 4      | 4      | 19      | 28      |
| \$2,500,000 - \$2,999,999 | 1      | 3      | 10      | 15      |
| \$3,000,000 - \$3,499,999 | 1      | 1      | 2       | 2       |
| \$3,500,000 - \$3,999,999 | 1      | 1      | 1       | 3       |
| \$4,000,000 +             | -      | 2      | 1       | 3       |
|                           | 2,196  | 2,317  | 11,742  | 12,279  |

|                           | Jun-12 | Jun-13 | YTD2012 | YTD2013 |
|---------------------------|--------|--------|---------|---------|
| CREB Total                |        |        |         | _       |
| >\$100,000                | 13     | 10     | 86      | 90      |
| \$100,000 - \$199,999     | 173    | 158    | 918     | 846     |
| \$200,000 - \$299,999     | 548    | 559    | 3,039   | 2,941   |
| \$300,000 -\$ 349,999     | 435    | 370    | 2,276   | 2,084   |
| \$350,000 - \$399,999     | 400    | 440    | 2,100   | 2,245   |
| \$400,000 - \$449,999     | 355    | 390    | 1,744   | 1,907   |
| \$450,000 - \$499,999     | 265    | 274    | 1,197   | 1,421   |
| \$500,000 - \$549,999     | 153    | 201    | 858     | 1,002   |
| \$550,000 - \$599,999     | 107    | 169    | 595     | 714     |
| \$600,000 - \$649,999     | 107    | 100    | 467     | 540     |
| \$650,000 - \$699,999     | 76     | 75     | 337     | 386     |
| \$700,000 - \$799,999     | 93     | 118    | 443     | 582     |
| \$800,000 - \$899,999     | 68     | 73     | 262     | 342     |
| \$900,000 - \$999,999     | 30     | 35     | 160     | 189     |
| \$1,000,000 - \$1,249,999 | 45     | 42     | 207     | 259     |
| \$1,250,000 - \$1,499,999 | 12     | 26     | 92      | 119     |
| \$1,500,000 - \$1,749,999 | 8      | 12     | 50      | 62      |
| \$1,750,000 - \$1,999,999 | 6      | 5      | 28      | 35      |
| \$2,000,000 - \$2,499,999 | 6      | 6      | 31      | 39      |
| \$2,500,000 - \$2,999,999 | 1      | 3      | 13      | 16      |
| \$3,000,000 - \$3,499,999 | 1      | 1      | 3       | 2       |
| \$3,500,000 - \$3,999,999 | 1      | 2      | 2       | 5       |
| \$4,000,000 +             |        | 2      | 1       | 3       |
|                           | 2,903  | 3,071  | 14,909  | 15,829  |