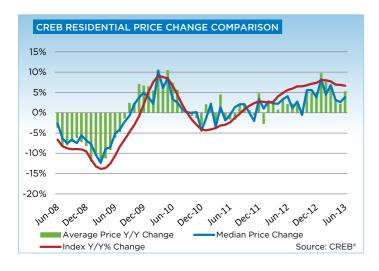

"The tighter market conditions are placing upward pressure on pricing in all city sectors," said Lurie. "While the areas affected by the flood may face some short-term impacts on pricing, any adjustments occurring are unlikely to outweigh the impacts on the overall city wide price growth."

The benchmark price for condominium apartments and townhouses were a respective \$264,000 and \$295,000 for the month of June 2013. Condominium prices have increased by more than six per cent on a year-over-year basis, but remain below unadjusted peak levels.

The single-family market moved into seller's territory ahead of the condominium market, supporting stronger price growth. As of June the single-family benchmark price reached \$459,700, a 6.7 per cent increase over the previous year.