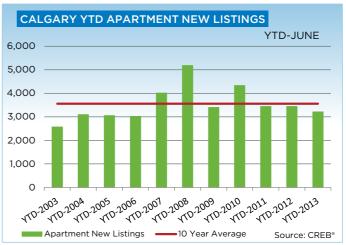

### **CITY OF CALGARY CONDOMINIUM APARTMENTS**

|                 | Jan.    | Feb.    | Mar.    | Apr.    | May     | Jun.    | Jul.    | Aug.    | Sept.   | Oct.    | Nov.    | Dec.    | YTD     |
|-----------------|---------|---------|---------|---------|---------|---------|---------|---------|---------|---------|---------|---------|---------|
| 2012            |         |         |         |         |         |         |         |         |         |         |         |         |         |
| Sales           | 179     | 246     | 356     | 351     | 386     | 339     | 311     | 315     | 276     | 271     | 253     | 218     | 3,501   |
| New Listings    | 504     | 509     | 644     | 595     | 643     | 544     | 467     | 464     | 496     | 416     | 286     | 143     | 5,711   |
| Active Listings | 929     | 1,031   | 1,119   | 1,157   | 1,222   | 1,205   | 1,161   | 1,065   | 1,064   | 973     | 819     | 553     |         |
| AverageDOM      | 64      | 51      | 48      | 50      | 50      | 55      | 55      | 52      | 54      | 55      | 58      | 67      | 54      |
| Average Price   | 247,837 | 288,991 | 271,724 | 267,931 | 280,030 | 302,258 | 286,231 | 281,941 | 286,217 | 289,820 | 310,496 | 304,349 | 284,793 |
| Benchmark Price | 233,800 | 238,700 | 243,000 | 243,400 | 245,400 | 246,300 | 247,600 | 248,700 | 249,300 | 247,000 | 248,000 | 248,700 |         |
| Index           | 163     | 167     | 170     | 170     | 171     | 172     | 173     | 174     | 174     | 173     | 173     | 174     |         |
| 2013            |         |         |         |         |         |         |         |         |         |         |         |         |         |
| Sales           | 204     | 279     | 347     | 429     | 413     | 362     |         |         |         |         |         |         | 2,034   |
| New Listings    | 451     | 453     | 561     | 615     | 634     | 494     |         |         |         |         |         |         | 3,208   |
| Active Listings | 640     | 704     | 796     | 871     | 929     | 896     |         |         |         |         |         |         |         |
| AverageDOM      | 62      | 45      | 40      | 41      | 35      | 38      |         |         |         |         |         |         | 41      |
| Average Price   | 280,067 | 287,733 | 300,582 | 291,345 | 313,425 | 301,193 |         |         |         |         |         |         | 297,530 |
| Benchmark Price | 251,300 | 252,900 | 257,700 | 261,300 | 263,600 | 264,000 |         |         |         |         |         |         |         |
| Index           | 176     | 177     | 180     | 183     | 184     | 184     |         |         |         |         |         |         |         |