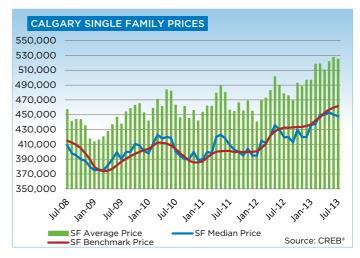

The Calgary resale market is firmly in sellers' territory, supporting price growth. While citywide prices are nearly seven per cent higher than levels recorded in July 2012, the unadjusted monthly gains have been easing. The benchmark price for the city of Calgary totalled \$414,100 in July 2013.

The growing demand for condominiums has also led to a tightening of supply. July active listings in the apartment and townhouse segment declined to 768 and 407 units respectively.

Tight market conditions supported price growth for all categories in July. However, unadjusted monthly gains were strongest in the apartment sector. Apartment prices totaled \$267,600 in July, a 1.4 per cent increase over the previous month and nearly eight per cent higher than the previous year. The benchmark price for single-family and townhouses were a respective \$461,600 and \$294,500 for the month.

## **CREB® CITY OF CALGARY SINGLE FAMILY**

|                 | Jan.    | Feb.    | Mar.    | Apr.    | May     | Jun.    | Jul.    | Aug.    | Sept.   | Oct.    | Nov.    | Dec.    | YTD     |
|-----------------|---------|---------|---------|---------|---------|---------|---------|---------|---------|---------|---------|---------|---------|
| 2012            |         |         |         |         |         |         |         |         |         |         |         |         |         |
| Sales           | 763     | 1,281   | 1,575   | 1,580   | 1,707   | 1,605   | 1,382   | 1,167   | 1,126   | 1,169   | 1,006   | 744     | 15,105  |
| New Listings    | 1,714   | 1,999   | 2,346   | 2,284   | 2,706   | 2,366   | 1,879   | 1,810   | 1,887   | 1,616   | 1,157   | 620     | 22,384  |
| Active Listings | 2,918   | 3,093   | 3,367   | 3,501   | 3,842   | 3,817   | 3,646   | 3,535   | 3,486   | 3,105   | 2,586   | 1,859   |         |
| AverageDOM      | 59      | 48      | 40      | 38      | 37      | 36      | 40      | 43      | 42      | 43      | 49      | 51      | 42      |
| Average Price   | 440,478 | 470,033 | 472,698 | 483,045 | 501,684 | 489,528 | 478,557 | 475,679 | 468,964 | 492,772 | 488,307 | 496,809 | 481,259 |
| Benchmark Price | 400,800 | 404,800 | 411,000 | 422,000 | 427,500 | 430,800 | 432,400 | 432,600 | 432,900 | 433,300 | 433,600 | 434,800 |         |
| Index           | 170     | 172     | 174     | 179     | 181     | 183     | 184     | 184     | 184     | 184     | 184     | 185     |         |
| 2013            |         |         |         |         |         |         |         |         |         |         |         |         |         |
| Sales           | 878     | 1,207   | 1,478   | 1,607   | 1,762   | 1,635   | 1,575   |         |         |         |         |         | 10,142  |
| New Listings    | 1,734   | 1,874   | 2,235   | 2,409   | 2,657   | 2,148   | 1,958   |         |         |         |         |         | 15,015  |
| Active Listings | 2,075   | 2,408   | 2,727   | 2,977   | 3,311   | 3,199   | 2,917   |         |         |         |         |         |         |
| AverageDOM      | 47      | 37      | 33      | 31      | 31      | 34      | 37      |         |         |         |         |         | 34      |
| Average Price   | 496,821 | 518,480 | 518,604 | 510,639 | 521,811 | 527,471 | 524,900 |         |         |         |         |         | 518,406 |
| Benchmark Price | 436,900 | 442,500 | 446,500 | 452,900 | 456,900 | 459,700 | 461,600 |         |         |         |         |         |         |
| Index           | 185     | 188     | 190     | 192     | 194     | 195     | 196     |         |         |         |         |         |         |