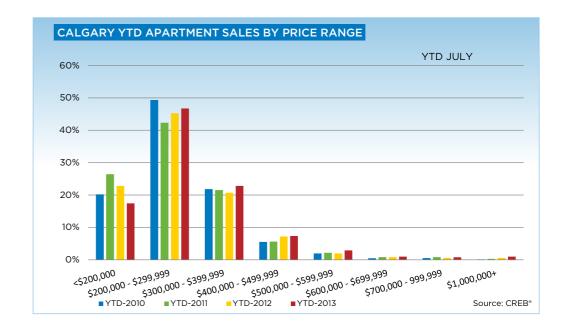

|                           | Jul-12 | Jul-13 | YTD2012 | YTD2013 |
|---------------------------|--------|--------|---------|---------|
| Calgary Total             |        |        |         |         |
| >\$100,000                | 2      | 1      | 14      | 15      |
| \$100,000 - \$199,999     | 107    | 93     | 753     | 616     |
| \$200,000 - \$299,999     | 392    | 422    | 2,771   | 2,686   |
| \$300,000 -\$ 349,999     | 303    | 310    | 2,061   | 1,880   |
| \$350,000 - \$399,999     | 257    | 310    | 1,927   | 2,035   |
| \$400,000 - \$449,999     | 249    | 283    | 1,658   | 1,788   |
| \$450,000 - \$499,999     | 171    | 211    | 1,185   | 1,361   |
| \$500,000 - \$549,999     | 101    | 149    | 825     | 997     |
| \$550,000 - \$599,999     | 91     | 112    | 596     | 725     |
| \$600,000 - \$649,999     | 67     | 88     | 459     | 528     |
| \$650,000 - \$699,999     | 48     | 55     | 314     | 381     |
| \$700,000 - \$799,999     | 53     | 90     | 415     | 577     |
| \$800,000 - \$899,999     | 31     | 46     | 221     | 322     |
| \$900,000 - \$999,999     | 21     | 30     | 137     | 164     |
| \$1,000,000 - \$1,249,999 | 16     | 21     | 162     | 206     |
| \$1,250,000 - \$1,499,999 | 8      | 19     | 74      | 106     |
| \$1,500,000 - \$1,749,999 | 7      | 8      | 43      | 51      |
| \$1,750,000 - \$1,999,999 | -      | 7      | 18      | 33      |
| \$2,000,000 - \$2,499,999 | 4      | 6      | 23      | 34      |
| \$2,500,000 - \$2,999,999 | 2      | 3      | 12      | 18      |
| \$3,000,000 - \$3,499,999 | 2      | -      | 4       | 2       |
| \$3,500,000 - \$3,999,999 | -      | -      | 1       | 3       |
| \$4,000,000 +             | -      | 4      | 1       | 7       |
|                           | 1,932  | 2,268  | 13,674  | 14,535  |

|                           | Jul-12 | Jul-13 | YTD2012 | YTD2013 |
|---------------------------|--------|--------|---------|---------|
| Calgary Apartment         |        |        |         |         |
| >\$100,000                | 2      | 1      | 13      | 11      |
| \$100,000 - \$199,999     | 69     | 62     | 482     | 412     |
| \$200,000 - \$299,999     | 134    | 188    | 981     | 1,134   |
| \$300,000 -\$ 349,999     | 43     | 67     | 280     | 349     |
| \$350,000 - \$399,999     | 20     | 32     | 169     | 205     |
| \$400,000 - \$449,999     | 17     | 16     | 106     | 108     |
| \$450,000 - \$499,999     | 11     | 6      | 50      | 70      |
| \$500,000 - \$549,999     | 3      | 10     | 24      | 46      |
| \$550,000 - \$599,999     | 4      | 4      | 19      | 24      |
| \$600,000 - \$649,999     | 2      | 2      | 12      | 12      |
| \$650,000 - \$699,999     | -      | 2      | 6       | 12      |
| \$700,000 - \$799,999     | 4      | 2      | 10      | 12      |
| \$800,000 - \$899,999     | -      | 1      | 1       | 2       |
| \$900,000 - \$999,999     | -      | -      | 2       | 5       |
| \$1,000,000 - \$1,249,999 | -      | 2      | 5       | 12      |
| \$1,250,000 - \$1,499,999 | 1      | 1      | 1       | 4       |
| \$1,500,000 - \$1,749,999 | 1      | -      | 4       | 1       |
| \$1,750,000 - \$1,999,999 | -      | 1      | 1       | 1       |
| \$2,000,000 - \$2,499,999 | -      | 1      | 1       | 2       |
| \$2,500,000 - \$2,999,999 | -      | -      | -       | 4       |
| \$3,000,000 - \$3,499,999 | -      | -      | 1       | -       |
| \$3,500,000 - \$3,999,999 | -      | -      | -       | -       |
| \$4,000,000 +             | -      | -      | -       | -       |
|                           | 311    | 398    | 2,168   | 2,426   |