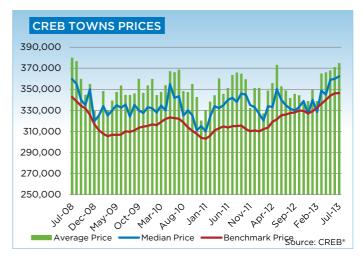

## **CREB® TOWNS**

|                 | Jan.    | Feb.    | Mar.    | Apr.    | May     | Jun.    | July.   | Aug.    | Sept.   | Oct.    | Nov.    | Dec.    | YTD     |
|-----------------|---------|---------|---------|---------|---------|---------|---------|---------|---------|---------|---------|---------|---------|
| 2012            |         |         |         |         |         |         |         |         |         |         |         |         |         |
| Sales           | 187     | 304     | 372     | 384     | 436     | 476     | 407     | 324     | 321     | 313     | 270     | 174     | 3,968   |
| New Listings    | 632     | 602     | 785     | 738     | 751     | 678     | 587     | 571     | 498     | 459     | 359     | 219     | 6,879   |
| Active Listings | 2,129   | 1,761   | 1,954   | 2,061   | 2,116   | 2,001   | 1,922   | 1,817   | 1,637   | 1,479   | 1,340   | 1,134   |         |
| AverageDOM      | 97      | 78      | 69      | 73      | 75      | 71      | 75      | 74      | 70      | 73      | 69      | 88      | 78      |
| Average Price   | 351,133 | 326,883 | 348,474 | 355,614 | 372,909 | 352,522 | 348,561 | 341,517 | 345,473 | 344,085 | 339,079 | 338,634 | 348,588 |
| Benchmark Price | 310,000 | 312,100 | 313,700 | 319,200 | 321,400 | 325,400 | 326,000 | 327,500 | 327,900 | 329,800 | 329,400 | 327,000 |         |
| Index           | 163     | 164     | 165     | 168     | 169     | 171     | 172     | 172     | 173     | 174     | 173     | 172     |         |
| 2013            |         |         |         |         |         |         |         |         |         |         |         |         |         |
| Sales           | 245     | 256     | 364     | 431     | 486     | 471     | 480     |         |         |         |         |         | 2,733   |
| New Listings    | 542     | 559     | 659     | 765     | 773     | 587     | 671     |         |         |         |         |         | 4,556   |
| Active Listings | 1,218   | 1,381   | 1,533   | 1,705   | 1,767   | 1,606   | 1,570   |         |         |         |         |         |         |
| AverageDOM      | 82      | 69      | 55      | 66      | 64      | 62      | 60      |         |         |         |         |         | 68      |
| Average Price   | 349,213 | 338,531 | 364,728 | 365,877 | 367,698 | 370,840 | 374,670 |         |         |         |         |         | 364,392 |
| Benchmark Price | 329,200 | 332,500 | 336,100 | 339,900 | 343,900 | 346,200 | 346,400 |         |         |         |         |         |         |
| Index           | 173     | 175     | 177     | 179     | 181     | 182     | 182     |         |         |         |         |         |         |

## **CREB® TOWNS**