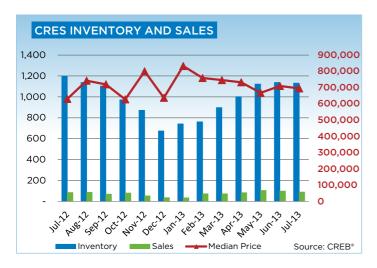

## **CREB® COUNTRY RESIDENTIAL**

|                 | Jan.    | Feb.    | Mar.    | Apr.    | May     | Jun.    | Jul.    | Aug.    | Sept.   | Oct.    | Nov.    | Dec.    | YTD     |
|-----------------|---------|---------|---------|---------|---------|---------|---------|---------|---------|---------|---------|---------|---------|
| 2012            |         |         |         |         |         |         |         |         |         |         | •       |         |         |
| Sales           | 39      | 66      | 76      | 90      | 97      | 96      | 85      | 86      | 69      | 80      | 53      | 36      | 873     |
| New Listings    | 216     | 221     | 309     | 257     | 349     | 290     | 218     | 197     | 243     | 159     | 107     | 72      | 2,638   |
| Active Listings | 760     | 837     | 962     | 1,044   | 1,190   | 1,221   | 1,198   | 1,138   | 1,104   | 973     | 872     | 674     |         |
| AverageDOM      | 127     | 94      | 91      | 93      | 98      | 114     | 100     | 113     | 124     | 129     | 125     | 108     | 108     |
| Average Price   | 696,615 | 835,637 | 821,303 | 806,827 | 824,182 | 766,068 | 729,587 | 835,283 | 854,791 | 702,698 | 881,333 | 714,994 | 793,056 |
| 2013            |         |         |         |         |         |         |         |         |         |         |         |         |         |
| Sales           | 34      | 72      | 72      | 84      | 104     | 99      | 90      |         |         |         |         |         | 555     |
| New Listings    | 239     | 210     | 258     | 289     | 333     | 267     | 235     |         |         |         |         |         | 1,831   |
| Active Listings | 741     | 761     | 897     | 1,001   | 1,123   | 1,138   | 1,132   |         |         |         |         |         |         |
| AverageDOM      | 155     | 104     | 107     | 105     | 91      | 87      | 96      |         |         |         |         |         | 100     |
| Average Price   | 901,203 | 831,221 | 774,036 | 830,942 | 762,134 | 814,436 | 811,453 |         |         |         |         |         | 808,902 |

|                           | Jul-12 | Jul-13 | YTD2012 | YTD2013 |
|---------------------------|--------|--------|---------|---------|
| CRES                      |        |        |         |         |
| >\$100,000                | -      | -      | 4       | 3       |
| \$100,000 - \$199,999     | -      | 5      | 12      | 9       |
| \$200,000 - \$299,999     | 7      | 2      | 25      | 30      |
| \$300,000 -\$ 349,999     | 3      | 1      | 28      | 16      |
| \$350,000 - \$399,999     | 9      | 1      | 25      | 23      |
| \$400,000 - \$449,999     | 7      | 2      | 23      | 25      |
| \$450,000 - \$499,999     | 7      | 3      | 28      | 27      |
| \$500,000 - \$549,999     | -      | 9      | 24      | 33      |
| \$550,000 - \$599,999     | 4      | 6      | 28      | 32      |
| \$600,000 - \$649,999     | 9      | 6      | 34      | 32      |
| \$650,000 - \$699,999     | 6      | 10     | 45      | 36      |
| \$700,000 - \$799,999     | 6      | 15     | 65      | 65      |
| \$800,000 - \$899,999     | 8      | 7      | 55      | 44      |
| \$900,000 - \$999,999     | 4      | 5      | 36      | 45      |
| \$1,000,000 - \$1,249,999 | 6      | 5      | 53      | 62      |
| \$1,250,000 - \$1,499,999 | 3      | 5      | 21      | 30      |
| \$1,500,000 - \$1,749,999 | 4      | 3      | 17      | 19      |
| \$1,750,000 - \$1,999,999 | -      | 3      | 7       | 8       |
| \$2,000,000 - \$2,499,999 | 1      | -      | 13      | 11      |
| \$2,500,000 - \$2,999,999 | -      | 2      | 3       | 3       |
| \$3,000,000 - \$3,499,999 | 1      | -      | 2       | -       |
| \$3,500,000 - \$3,999,999 | -      | -      | 1       | 2       |
| \$4,000,000 +             | -      | -      | -       | -       |
|                           | 85     | 90     | 549     | 555     |