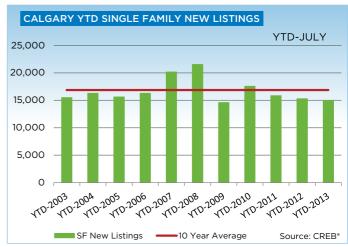

A total of 1,575 single-family homes sold in July, a 14 per cent increase over the previous year. Year-to-date, the growth is 2.5 per cent.

While year-over-year new listings increased in July to 1,958 units, it was not enough to ease supply pressures in the market. Overall, active listings declined to 2,917 units, nearly 20 per cent lower than already declining levels recorded in 2012.

## **CREB® CITY OF CALGARY SINGLE FAMILY**

|                 | Jan.    | Feb.    | Mar.    | Apr.    | May     | Jun.    | Jul.    | Aug.    | Sept.   | Oct.    | Nov.    | Dec.    | YTD     |
|-----------------|---------|---------|---------|---------|---------|---------|---------|---------|---------|---------|---------|---------|---------|
| 2012            |         |         |         |         |         |         |         |         |         |         |         |         |         |
| Sales           | 763     | 1,281   | 1,575   | 1,580   | 1,707   | 1,605   | 1,382   | 1,167   | 1,126   | 1,169   | 1,006   | 744     | 15,105  |
| New Listings    | 1,714   | 1,999   | 2,346   | 2,284   | 2,706   | 2,366   | 1,879   | 1,810   | 1,887   | 1,616   | 1,157   | 620     | 22,384  |
| Active Listings | 2,918   | 3,093   | 3,367   | 3,501   | 3,842   | 3,817   | 3,646   | 3,535   | 3,486   | 3,105   | 2,586   | 1,859   |         |
| AverageDOM      | 59      | 48      | 40      | 38      | 37      | 36      | 40      | 43      | 42      | 43      | 49      | 51      | 42      |
| Average Price   | 440,478 | 470,033 | 472,698 | 483,045 | 501,684 | 489,528 | 478,557 | 475,679 | 468,964 | 492,772 | 488,307 | 496,809 | 481,259 |
| Benchmark Price | 400,800 | 404,800 | 411,000 | 422,000 | 427,500 | 430,800 | 432,400 | 432,600 | 432,900 | 433,300 | 433,600 | 434,800 |         |
| Index           | 170     | 172     | 174     | 179     | 181     | 183     | 184     | 184     | 184     | 184     | 184     | 185     |         |
| 2013            |         |         |         |         |         |         |         |         |         |         |         |         |         |
| Sales           | 878     | 1,207   | 1,478   | 1,607   | 1,762   | 1,635   | 1,575   |         |         |         |         |         | 10,142  |
| New Listings    | 1,734   | 1,874   | 2,235   | 2,409   | 2,657   | 2,148   | 1,958   |         |         |         |         |         | 15,015  |
| Active Listings | 2,075   | 2,408   | 2,727   | 2,977   | 3,311   | 3,199   | 2,917   |         |         |         |         |         |         |
| AverageDOM      | 47      | 37      | 33      | 31      | 31      | 34      | 37      |         |         |         |         |         | 34      |
| Average Price   | 496,821 | 518,480 | 518,604 | 510,639 | 521,811 | 527,471 | 524,900 |         |         |         |         |         | 518,406 |
| Benchmark Price | 436,900 | 442,500 | 446,500 | 452,900 | 456,900 | 459,700 | 461,600 |         |         |         |         |         |         |
| Index           | 185     | 188     | 190     | 192     | 194     | 195     | 196     |         |         |         |         |         |         |