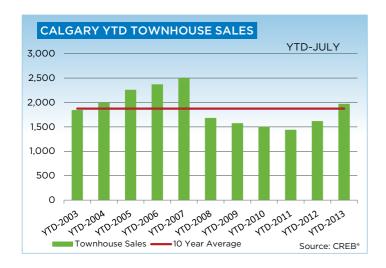

## **CITY OF CALGARY CONDOMINIUM TOWNHOUSE**

|                 | Jan.    | Feb.    | Mar.    | Apr.    | May     | Jun.    | Jul.    | Aug.    | Sept.   | Oct.    | Nov.    | Dec.    | YTD     |
|-----------------|---------|---------|---------|---------|---------|---------|---------|---------|---------|---------|---------|---------|---------|
| 2012            |         |         |         |         |         |         |         |         |         |         |         |         |         |
| Sales           | 126     | 205     | 235     | 268     | 288     | 252     | 239     | 240     | 208     | 219     | 198     | 120     | 2,598   |
| New Listings    | 312     | 375     | 358     | 360     | 454     | 395     | 304     | 309     | 297     | 280     | 189     | 117     | 3,750   |
| Active Listings | 520     | 612     | 606     | 612     | 675     | 693     | 623     | 584     | 548     | 505     | 426     | 310     |         |
| AverageDOM      | 61      | 51      | 49      | 49      | 38      | 45      | 45      | 50      | 51      | 50      | 50      | 51      | 48      |
| Average Price   | 297,918 | 310,047 | 313,134 | 320,607 | 330,413 | 324,823 | 303,380 | 309,309 | 329,797 | 321,644 | 315,381 | 306,258 | 316,627 |
| Benchmark Price | 270,300 | 270,500 | 274,600 | 276,400 | 277,000 | 278,000 | 277,400 | 278,200 | 277,700 | 279,000 | 282,800 | 284,100 |         |
| Index           | 169     | 169     | 172     | 173     | 173     | 174     | 173     | 174     | 174     | 174     | 177     | 178     |         |
| 2013            |         |         |         |         |         |         |         |         |         |         |         |         |         |
| Sales           | 147     | 220     | 282     | 341     | 365     | 317     | 295     |         |         |         |         |         | 1,967   |
| New Listings    | 308     | 343     | 397     | 453     | 423     | 360     | 302     |         |         |         |         |         | 2,586   |
| Active Listings | 369     | 427     | 484     | 518     | 503     | 489     | 407     |         |         |         |         |         |         |
| AverageDOM      | 52      | 38      | 39      | 36      | 33      | 39      | 38      |         |         |         |         |         | 38      |
| Average Price   | 320,590 | 337,071 | 355,757 | 337,119 | 340,889 | 341,518 | 327,570 |         |         |         |         |         | 338,527 |
| Benchmark Price | 283,400 | 283,000 | 286,800 | 288,900 | 292,100 | 295,000 | 294,500 |         |         |         |         |         |         |
| Index           | 177     | 177     | 179     | 181     | 183     | 184     | 184     |         |         |         |         |         |         |

## **CREB® TOWNS**

|                 | Jan.    | Feb.    | Mar.    | Apr.    | May     | Jun.    | July.   | Aug.    | Sept.   | Oct.    | Nov.    | Dec.    | YTD     |
|-----------------|---------|---------|---------|---------|---------|---------|---------|---------|---------|---------|---------|---------|---------|
| 2012            |         |         |         |         |         |         |         |         |         |         |         |         |         |
| Sales           | 187     | 304     | 372     | 384     | 436     | 476     | 407     | 324     | 321     | 313     | 270     | 174     | 3,968   |
| New Listings    | 632     | 602     | 785     | 738     | 751     | 678     | 587     | 571     | 498     | 459     | 359     | 219     | 6,879   |
| Active Listings | 2,129   | 1,761   | 1,954   | 2,061   | 2,116   | 2,001   | 1,922   | 1,817   | 1,637   | 1,479   | 1,340   | 1,134   |         |
| AverageDOM      | 97      | 78      | 69      | 73      | 75      | 71      | 75      | 74      | 70      | 73      | 69      | 88      | 78      |
| Average Price   | 351,133 | 326,883 | 348,474 | 355,614 | 372,909 | 352,522 | 348,561 | 341,517 | 345,473 | 344,085 | 339,079 | 338,634 | 348,588 |
| Benchmark Price | 310,000 | 312,100 | 313,700 | 319,200 | 321,400 | 325,400 | 326,000 | 327,500 | 327,900 | 329,800 | 329,400 | 327,000 |         |
| Index           | 163     | 164     | 165     | 168     | 169     | 171     | 172     | 172     | 173     | 174     | 173     | 172     |         |
| 2013            |         |         |         |         |         |         |         |         |         |         |         |         |         |
| Sales           | 245     | 256     | 364     | 431     | 486     | 471     | 480     |         |         |         |         |         | 2,733   |
| New Listings    | 542     | 559     | 659     | 765     | 773     | 587     | 671     |         |         |         |         |         | 4,556   |
| Active Listings | 1,218   | 1,381   | 1,533   | 1,705   | 1,767   | 1,606   | 1,570   |         |         |         |         |         |         |
| AverageDOM      | 82      | 69      | 55      | 66      | 64      | 62      | 60      |         |         |         |         |         | 68      |
| Average Price   | 349,213 | 338,531 | 364,728 | 365,877 | 367,698 | 370,840 | 374,670 |         |         |         |         |         | 364,392 |
| Benchmark Price | 329,200 | 332,500 | 336,100 | 339,900 | 343,900 | 346,200 | 346,400 |         |         |         |         |         |         |
| Index           | 173     | 175     | 177     | 179     | 181     | 182     | 182     |         |         |         |         |         |         |