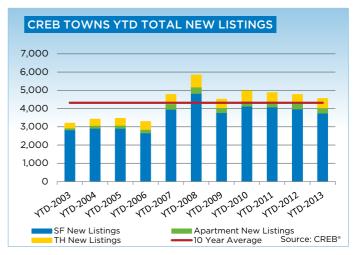

## **CREB® TOWNS**

|                 | Jan.    | Feb.    | Mar.    | Apr.    | May     | Jun.    | July.   | Aug.    | Sept.   | Oct.    | Nov.    | Dec.    | YTD     |
|-----------------|---------|---------|---------|---------|---------|---------|---------|---------|---------|---------|---------|---------|---------|
| 2012            |         |         |         |         |         |         |         |         |         |         |         |         |         |
| Sales           | 187     | 304     | 372     | 384     | 436     | 476     | 407     | 324     | 321     | 313     | 270     | 174     | 3,968   |
| New Listings    | 632     | 602     | 785     | 738     | 751     | 678     | 587     | 571     | 498     | 459     | 359     | 219     | 6,879   |
| Active Listings | 2,129   | 1,761   | 1,954   | 2,061   | 2,116   | 2,001   | 1,922   | 1,817   | 1,637   | 1,479   | 1,340   | 1,134   |         |
| AverageDOM      | 97      | 78      | 69      | 73      | 75      | 71      | 75      | 74      | 70      | 73      | 69      | 88      | 78      |
| Average Price   | 351,133 | 326,883 | 348,474 | 355,614 | 372,909 | 352,522 | 348,561 | 341,517 | 345,473 | 344,085 | 339,079 | 338,634 | 348,588 |
| Benchmark Price | 310,000 | 312,100 | 313,700 | 319,200 | 321,400 | 325,400 | 326,000 | 327,500 | 327,900 | 329,800 | 329,400 | 327,000 |         |
| Index           | 163     | 164     | 165     | 168     | 169     | 171     | 172     | 172     | 173     | 174     | 173     | 172     |         |
| 2013            |         |         |         |         |         |         |         |         |         |         |         |         |         |
| Sales           | 245     | 256     | 364     | 431     | 486     | 471     | 480     |         |         |         |         |         | 2,733   |
| New Listings    | 542     | 559     | 659     | 765     | 773     | 587     | 671     |         |         |         |         |         | 4,556   |
| Active Listings | 1,218   | 1,381   | 1,533   | 1,705   | 1,767   | 1,606   | 1,570   |         |         |         |         |         |         |
| AverageDOM      | 82      | 69      | 55      | 66      | 64      | 62      | 60      |         |         |         |         |         | 68      |
| Average Price   | 349,213 | 338,531 | 364,728 | 365,877 | 367,698 | 370,840 | 374,670 |         |         |         |         |         | 364,392 |
| Benchmark Price | 329,200 | 332,500 | 336,100 | 339,900 | 343,900 | 346,200 | 346,400 |         |         |         |         |         |         |
| Index           | 173     | 175     | 177     | 179     | 181     | 182     | 182     |         |         |         |         |         |         |

## **CREB® TOWNS**