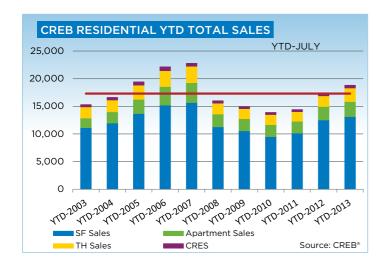

## **CREB® TOTAL RESIDENTIAL**

|                 | Jan.    | Feb.    | Mar.    | Apr.    | May     | Jun.    | Jul.    | Aug.    | Sept.   | Oct.    | Nov.    | Dec.    | YTD     |
|-----------------|---------|---------|---------|---------|---------|---------|---------|---------|---------|---------|---------|---------|---------|
| 2012            |         |         |         |         |         |         |         |         |         |         |         |         |         |
| Sales           | 1,326   | 2,154   | 2,698   | 2,787   | 3,041   | 2,903   | 2,556   | 2,261   | 2,096   | 2,151   | 1,866   | 1,368   | 27,207  |
| New Listings    | 3,478   | 3,902   | 4,746   | 4,562   | 5,230   | 4,566   | 3,731   | 3,558   | 3,620   | 3,134   | 2,251   | 1,299   | 44,077  |
| Active Listings | 7,256   | 7,858   | 8,650   | 9,115   | 9,864   | 9,802   | 9,433   | 8,975   | 8,650   | 7,798   | 6,758   | 5,167   |         |
| AverageDOM      | 69      | 56      | 48      | 49      | 48      | 49      | 52      | 54      | 54      | 54      | 57      | 64      | 53      |
| Average Price   | 393,778 | 421,465 | 422,416 | 429,419 | 444,281 | 434,909 | 421,747 | 418,744 | 419,971 | 431,596 | 429,197 | 429,876 | 426,449 |
| Benchmark Price | 356,700 | 360,500 | 365,600 | 373,000 | 376,800 | 379,600 | 381,100 | 381,700 | 381,900 | 381,900 | 382,600 | 383,400 |         |
| Index           | 168     | 170     | 172     | 176     | 178     | 179     | 180     | 180     | 180     | 180     | 180     | 181     |         |
| 2013            |         |         |         |         |         |         |         |         |         |         |         |         |         |
| Sales           | 1,588   | 2,128   | 2,676   | 3,051   | 3,306   | 3,062   | 3,027   |         |         |         |         |         | 18,838  |
| New Listings    | 3,462   | 3,636   | 4,426   | 4,886   | 5,185   | 4,184   | 3,957   |         |         |         |         |         | 29,736  |
| Active Listings | 5,713   | 6,366   | 7,169   | 7,854   | 8,485   | 8,189   | 7,646   |         |         |         |         |         |         |
| AverageDOM      | 59      | 47      | 42      | 42      | 40      | 42      | 47      |         |         |         |         |         | 43      |
| Average Price   | 431,889 | 453,384 | 451,555 | 442,246 | 453,259 | 458,004 | 451,384 |         |         |         |         |         | 449,916 |
| Benchmark Price | 385,300 | 389,300 | 393,800 | 398,900 | 402,700 | 404,800 | 407,000 |         |         |         |         |         |         |
| Index           | 182     | 184     | 186     | 188     | 190     | 191     | 192     |         |         |         |         |         |         |