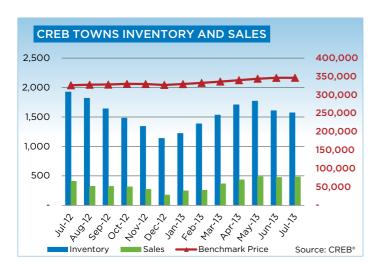

## **CREB® TOWNS**

|                 | Jan.    | Feb.    | Mar.    | Apr.    | May     | Jun.    | July.   | Aug.    | Sept.   | Oct.    | Nov.    | Dec.    | YTD     |
|-----------------|---------|---------|---------|---------|---------|---------|---------|---------|---------|---------|---------|---------|---------|
| 2012            |         |         |         |         |         |         |         |         |         |         |         |         |         |
| Sales           | 187     | 304     | 372     | 384     | 436     | 476     | 407     | 324     | 321     | 313     | 270     | 174     | 3,968   |
| New Listings    | 632     | 602     | 785     | 738     | 751     | 678     | 587     | 571     | 498     | 459     | 359     | 219     | 6,879   |
| Active Listings | 2,129   | 1,761   | 1,954   | 2,061   | 2,116   | 2,001   | 1,922   | 1,817   | 1,637   | 1,479   | 1,340   | 1,134   |         |
| AverageDOM      | 97      | 78      | 69      | 73      | 75      | 71      | 75      | 74      | 70      | 73      | 69      | 88      | 78      |
| Average Price   | 351,133 | 326,883 | 348,474 | 355,614 | 372,909 | 352,522 | 348,561 | 341,517 | 345,473 | 344,085 | 339,079 | 338,634 | 348,588 |
| Benchmark Price | 310,000 | 312,100 | 313,700 | 319,200 | 321,400 | 325,400 | 326,000 | 327,500 | 327,900 | 329,800 | 329,400 | 327,000 |         |
| Index           | 163     | 164     | 165     | 168     | 169     | 171     | 172     | 172     | 173     | 174     | 173     | 172     |         |
| 2013            |         |         |         |         |         |         |         |         |         |         |         |         |         |
| Sales           | 245     | 256     | 364     | 431     | 486     | 471     | 480     |         |         |         |         |         | 2,733   |
| New Listings    | 542     | 559     | 659     | 765     | 773     | 587     | 671     |         |         |         |         |         | 4,556   |
| Active Listings | 1,218   | 1,381   | 1,533   | 1,705   | 1,767   | 1,606   | 1,570   |         |         |         |         |         |         |
| AverageDOM      | 82      | 69      | 55      | 66      | 64      | 62      | 60      |         |         |         |         |         | 68      |
| Average Price   | 349,213 | 338,531 | 364,728 | 365,877 | 367,698 | 370,840 | 374,670 |         |         |         |         |         | 364,392 |
| Benchmark Price | 329,200 | 332,500 | 336,100 | 339,900 | 343,900 | 346,200 | 346,400 |         |         |         |         |         |         |
| Index           | 173     | 175     | 177     | 179     | 181     | 182     | 182     |         |         |         |         |         |         |

## **CREB® TOWNS**