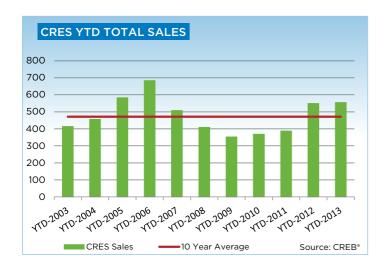

## **CREB® COUNTRY RESIDENTIAL**

|                 | Jan.    | Feb.    | Mar.    | Apr.    | May     | Jun.    | Jul.    | Aug.    | Sept.   | Oct.    | Nov.    | Dec.    | YTD     |
|-----------------|---------|---------|---------|---------|---------|---------|---------|---------|---------|---------|---------|---------|---------|
| 2012            |         |         |         |         |         |         |         |         |         |         | •       |         |         |
| Sales           | 39      | 66      | 76      | 90      | 97      | 96      | 85      | 86      | 69      | 80      | 53      | 36      | 873     |
| New Listings    | 216     | 221     | 309     | 257     | 349     | 290     | 218     | 197     | 243     | 159     | 107     | 72      | 2,638   |
| Active Listings | 760     | 837     | 962     | 1,044   | 1,190   | 1,221   | 1,198   | 1,138   | 1,104   | 973     | 872     | 674     |         |
| AverageDOM      | 127     | 94      | 91      | 93      | 98      | 114     | 100     | 113     | 124     | 129     | 125     | 108     | 108     |
| Average Price   | 696,615 | 835,637 | 821,303 | 806,827 | 824,182 | 766,068 | 729,587 | 835,283 | 854,791 | 702,698 | 881,333 | 714,994 | 793,056 |
| 2013            |         |         |         |         |         |         |         |         |         |         |         |         |         |
| Sales           | 34      | 72      | 72      | 84      | 104     | 99      | 90      |         |         |         |         |         | 555     |
| New Listings    | 239     | 210     | 258     | 289     | 333     | 267     | 235     |         |         |         |         |         | 1,831   |
| Active Listings | 741     | 761     | 897     | 1,001   | 1,123   | 1,138   | 1,132   |         |         |         |         |         |         |
| AverageDOM      | 155     | 104     | 107     | 105     | 91      | 87      | 96      |         |         |         |         |         | 100     |
| Average Price   | 901,203 | 831,221 | 774,036 | 830,942 | 762,134 | 814,436 | 811,453 |         |         |         |         |         | 808,902 |

## **CREB® COUNTRY RESIDENTIAL**