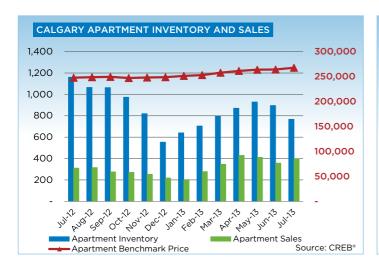

The growing demand for condominiums has also led to a tightening of supply. July active listings in the apartment and townhouse segment declined to 768 and 407 units respectively.

Tight market conditions supported price growth for all categories in July. However, unadjusted monthly gains were strongest in the apartment sector. Apartment prices totaled \$267,600 in July, a 1.4 per cent increase over the previous month and nearly eight per cent higher than the previous year. The benchmark price for single-family and townhouses were a respective \$461,600 and \$294,500 for the month.