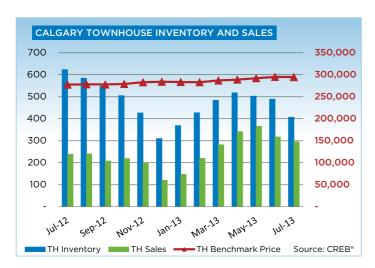

The growing demand for condominiums has also led to a tightening of supply. July active listings in the apartment and townhouse segment declined to 768 and 407 units respectively.

Tight market conditions supported price growth for all categories in July. However, unadjusted monthly gains were strongest in the apartment sector. Apartment prices totaled \$267,600 in July, a 1.4 per cent increase over the previous month and nearly eight per cent higher than the previous year. The benchmark price for single-family and townhouses were a respective \$461,600 and \$294,500 for the month.

## **CITY OF CALGARY CONDOMINIUM TOWNHOUSE**

|                 | Jan.    | Feb.    | Mar.    | Apr.    | May     | Jun.    | Jul.    | Aug.    | Sept.   | Oct.    | Nov.    | Dec.    | YTD     |
|-----------------|---------|---------|---------|---------|---------|---------|---------|---------|---------|---------|---------|---------|---------|
| 2012            |         |         |         |         |         |         |         |         |         |         |         |         |         |
| Sales           | 126     | 205     | 235     | 268     | 288     | 252     | 239     | 240     | 208     | 219     | 198     | 120     | 2,598   |
| New Listings    | 312     | 375     | 358     | 360     | 454     | 395     | 304     | 309     | 297     | 280     | 189     | 117     | 3,750   |
| Active Listings | 520     | 612     | 606     | 612     | 675     | 693     | 623     | 584     | 548     | 505     | 426     | 310     |         |
| AverageDOM      | 61      | 51      | 49      | 49      | 38      | 45      | 45      | 50      | 51      | 50      | 50      | 51      | 48      |
| Average Price   | 297,918 | 310,047 | 313,134 | 320,607 | 330,413 | 324,823 | 303,380 | 309,309 | 329,797 | 321,644 | 315,381 | 306,258 | 316,627 |
| Benchmark Price | 270,300 | 270,500 | 274,600 | 276,400 | 277,000 | 278,000 | 277,400 | 278,200 | 277,700 | 279,000 | 282,800 | 284,100 |         |
| Index           | 169     | 169     | 172     | 173     | 173     | 174     | 173     | 174     | 174     | 174     | 177     | 178     |         |
| 2013            |         |         |         |         |         |         |         |         |         |         |         |         |         |
| Sales           | 147     | 220     | 282     | 341     | 365     | 317     | 295     |         |         |         |         |         | 1,967   |
| New Listings    | 308     | 343     | 397     | 453     | 423     | 360     | 302     |         |         |         |         |         | 2,586   |
| Active Listings | 369     | 427     | 484     | 518     | 503     | 489     | 407     |         |         |         |         |         |         |
| AverageDOM      | 52      | 38      | 39      | 36      | 33      | 39      | 38      |         |         |         |         |         | 38      |
| Average Price   | 320,590 | 337,071 | 355,757 | 337,119 | 340,889 | 341,518 | 327,570 |         |         |         |         |         | 338,527 |
| Benchmark Price | 283,400 | 283,000 | 286,800 | 288,900 | 292,100 | 295,000 | 294,500 |         |         |         |         |         |         |
| Index           | 177     | 177     | 179     | 181     | 183     | 184     | 184     |         |         |         |         |         |         |