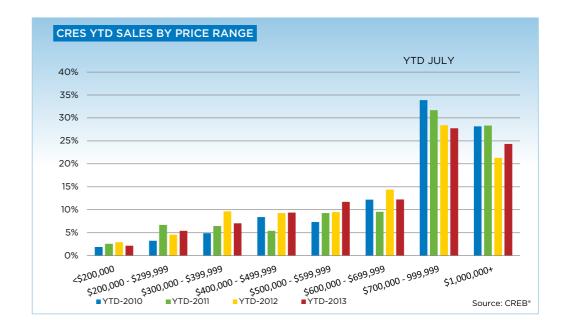

|                           | Jul-12 | Jul-13 | YTD2012 | YTD2013 |
|---------------------------|--------|--------|---------|---------|
| CRES                      |        |        |         |         |
| >\$100,000                | -      | -      | 4       | 3       |
| \$100,000 - \$199,999     | -      | 5      | 12      | 9       |
| \$200,000 - \$299,999     | 7      | 2      | 25      | 30      |
| \$300,000 -\$ 349,999     | 3      | 1      | 28      | 16      |
| \$350,000 - \$399,999     | 9      | 1      | 25      | 23      |
| \$400,000 - \$449,999     | 7      | 2      | 23      | 25      |
| \$450,000 - \$499,999     | 7      | 3      | 28      | 27      |
| \$500,000 - \$549,999     | -      | 9      | 24      | 33      |
| \$550,000 - \$599,999     | 4      | 6      | 28      | 32      |
| \$600,000 - \$649,999     | 9      | 6      | 34      | 32      |
| \$650,000 - \$699,999     | 6      | 10     | 45      | 36      |
| \$700,000 - \$799,999     | 6      | 15     | 65      | 65      |
| \$800,000 - \$899,999     | 8      | 7      | 55      | 44      |
| \$900,000 - \$999,999     | 4      | 5      | 36      | 45      |
| \$1,000,000 - \$1,249,999 | 6      | 5      | 53      | 62      |
| \$1,250,000 - \$1,499,999 | 3      | 5      | 21      | 30      |
| \$1,500,000 - \$1,749,999 | 4      | 3      | 17      | 19      |
| \$1,750,000 - \$1,999,999 | -      | 3      | 7       | 8       |
| \$2,000,000 - \$2,499,999 | 1      | -      | 13      | 11      |
| \$2,500,000 - \$2,999,999 | -      | 2      | 3       | 3       |
| \$3,000,000 - \$3,499,999 | 1      | -      | 2       | -       |
| \$3,500,000 - \$3,999,999 | -      | -      | 1       | 2       |
| \$4,000,000 +             | -      | -      | -       | -       |
|                           | 85     | 90     | 549     | 555     |

## **CREB® COUNTRY RESIDENTIAL**