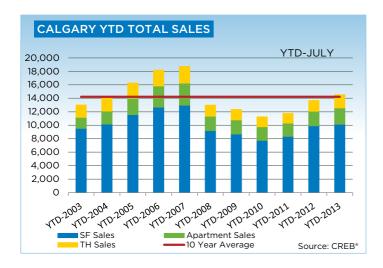

A total of 1,575 single-family homes sold in July, a 14 per cent increase over the previous year. Year-to-date, the growth is 2.5 per cent.

While year-over-year new listings increased in July to 1,958 units, it was not enough to ease supply pressures in the market. Overall, active listings declined to 2,917 units, nearly 20 per cent lower than already declining levels recorded in 2012.

A total of 693 condominium apartments and townhouses sold in the month, a combined increase of 26 per cent over the previous year, and a year-to-date growth of 16 per cent.

Stronger sales growth in the condominium market relative to the single-family market is in part related to availability in the affordable price ranges. Year-to-date, there have been more new listings priced under \$400,000 in the condominium sector than in the single-family market.

## **CREB® CITY OF CALGARY**

|                 | Jan.    | Feb.    | Mar.    | Apr.    | May     | Jun.    | Jul.    | Aug.    | Sept.   | Oct.    | Nov.    | Dec.    | YTD     |
|-----------------|---------|---------|---------|---------|---------|---------|---------|---------|---------|---------|---------|---------|---------|
| 2012            |         |         |         |         |         |         |         |         |         |         |         |         |         |
| Sales           | 1,068   | 1,732   | 2,166   | 2,199   | 2,381   | 2,196   | 1,932   | 1,722   | 1,610   | 1,659   | 1,457   | 1,082   | 21,204  |
| New Listings    | 2,530   | 2,883   | 3,348   | 3,239   | 3,803   | 3,305   | 2,650   | 2,583   | 2,680   | 2,312   | 1,632   | 880     | 31,845  |
| Active Listings | 4,367   | 4,736   | 5,092   | 5,270   | 5,739   | 5,715   | 5,430   | 5,184   | 5,098   | 4,583   | 3,831   | 2,722   |         |
| AverageDOM      | 60      | 49      | 42      | 41      | 40      | 40      | 43      | 45      | 45      | 46      | 51      | 54      | 45      |
| Average Price   | 391,372 | 425,383 | 422,354 | 428,912 | 445,034 | 441,718 | 425,927 | 417,051 | 419,657 | 437,030 | 433,931 | 436,899 | 428,649 |
| Benchmark Price | 361,800 | 365,900 | 371,400 | 379,200 | 383,200 | 385,800 | 387,300 | 387,700 | 388,000 | 387,700 | 388,800 | 390,100 |         |
| Index           | 169     | 171     | 173     | 177     | 179     | 180     | 181     | 181     | 181     | 181     | 181     | 182     |         |
| 2013            |         |         |         |         |         |         |         |         |         |         |         |         |         |
| Sales           | 1,229   | 1,706   | 2,107   | 2,377   | 2,538   | 2,310   | 2,268   |         |         |         |         |         | 14,535  |
| New Listings    | 2,493   | 2,670   | 3,193   | 3,477   | 3,714   | 2,999   | 2,726   |         |         |         |         |         | 21,272  |
| Active Listings | 3,084   | 3,539   | 4,007   | 4,366   | 4,743   | 4,584   | 4,092   |         |         |         |         |         |         |
| AverageDOM      | 50      | 38      | 35      | 33      | 32      | 35      | 39      |         |         |         |         |         | 36      |
| Average Price   | 439,763 | 457,349 | 460,903 | 446,168 | 461,507 | 466,936 | 460,128 |         |         |         |         |         | 457,232 |
| Benchmark Price | 392,000 | 396,100 | 400,600 | 406,000 | 409,600 | 412,000 | 414,100 |         |         |         |         |         |         |
| Index           | 183     | 185     | 187     | 189     | 191     | 192     | 193     |         |         |         |         |         |         |

## **CREB® TOTAL RESIDENTIAL**

|                 | Jan.    | Feb.    | Mar.    | Apr.    | May     | Jun.    | Jul.    | Aug.    | Sept.   | Oct.    | Nov.    | Dec.    | YTD     |
|-----------------|---------|---------|---------|---------|---------|---------|---------|---------|---------|---------|---------|---------|---------|
| 2012            |         |         |         |         |         |         |         |         |         |         |         |         |         |
| Sales           | 1,326   | 2,154   | 2,698   | 2,787   | 3,041   | 2,903   | 2,556   | 2,261   | 2,096   | 2,151   | 1,866   | 1,368   | 27,207  |
| New Listings    | 3,478   | 3,902   | 4,746   | 4,562   | 5,230   | 4,566   | 3,731   | 3,558   | 3,620   | 3,134   | 2,251   | 1,299   | 44,077  |
| Active Listings | 7,256   | 7,858   | 8,650   | 9,115   | 9,864   | 9,802   | 9,433   | 8,975   | 8,650   | 7,798   | 6,758   | 5,167   |         |
| AverageDOM      | 69      | 56      | 48      | 49      | 48      | 49      | 52      | 54      | 54      | 54      | 57      | 64      | 53      |
| Average Price   | 393,778 | 421,465 | 422,416 | 429,419 | 444,281 | 434,909 | 421,747 | 418,744 | 419,971 | 431,596 | 429,197 | 429,876 | 426,449 |
| Benchmark Price | 356,700 | 360,500 | 365,600 | 373,000 | 376,800 | 379,600 | 381,100 | 381,700 | 381,900 | 381,900 | 382,600 | 383,400 |         |
| Index           | 168     | 170     | 172     | 176     | 178     | 179     | 180     | 180     | 180     | 180     | 180     | 181     |         |
| 2013            |         |         |         |         |         |         |         |         |         |         |         |         |         |
| Sales           | 1,588   | 2,128   | 2,676   | 3,051   | 3,306   | 3,062   | 3,027   |         |         |         |         |         | 18,838  |
| New Listings    | 3,462   | 3,636   | 4,426   | 4,886   | 5,185   | 4,184   | 3,957   |         |         |         |         |         | 29,736  |
| Active Listings | 5,713   | 6,366   | 7,169   | 7,854   | 8,485   | 8,189   | 7,646   |         |         |         |         |         |         |
| AverageDOM      | 59      | 47      | 42      | 42      | 40      | 42      | 47      |         |         |         |         |         | 43      |
| Average Price   | 431,889 | 453,384 | 451,555 | 442,246 | 453,259 | 458,004 | 451,384 |         |         |         |         |         | 449,916 |
| Benchmark Price | 385,300 | 389,300 | 393,800 | 398,900 | 402,700 | 404,800 | 407,000 |         |         |         |         |         |         |
| Index           | 182     | 184     | 186     | 188     | 190     | 191     | 192     |         |         |         |         |         |         |