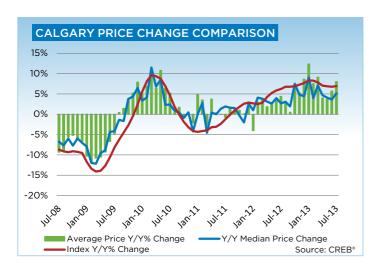

The Calgary resale market is firmly in sellers' territory, supporting price growth. While citywide prices are nearly seven per cent higher than levels recorded in July 2012, the unadjusted monthly gains have been easing. The benchmark price for the city of Calgary totalled \$414,100 in July 2013.

The growing demand for condominiums has also led to a tightening of supply. July active listings in the apartment and townhouse segment declined to 768 and 407 units respectively.

Tight market conditions supported price growth for all categories in July. However, unadjusted monthly gains were strongest in the apartment sector. Apartment prices totaled \$267,600 in July, a 1.4 per cent increase over the previous month and nearly eight per cent higher than the previous year. The benchmark price for single-family and townhouses were a respective \$461,600 and \$294,500 for the month.