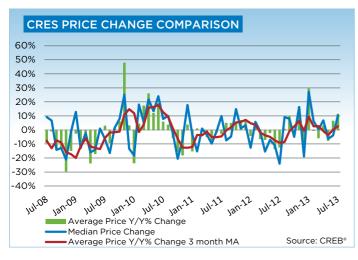

## **CREB® COUNTRY RESIDENTIAL**

|                 | Jan.    | Feb.    | Mar.    | Apr.    | May     | Jun.    | Jul.    | Aug.    | Sept.   | Oct.    | Nov.    | Dec.    | YTD     |
|-----------------|---------|---------|---------|---------|---------|---------|---------|---------|---------|---------|---------|---------|---------|
| 2012            |         |         |         |         |         |         |         |         |         |         | •       |         |         |
| Sales           | 39      | 66      | 76      | 90      | 97      | 96      | 85      | 86      | 69      | 80      | 53      | 36      | 873     |
| New Listings    | 216     | 221     | 309     | 257     | 349     | 290     | 218     | 197     | 243     | 159     | 107     | 72      | 2,638   |
| Active Listings | 760     | 837     | 962     | 1,044   | 1,190   | 1,221   | 1,198   | 1,138   | 1,104   | 973     | 872     | 674     |         |
| AverageDOM      | 127     | 94      | 91      | 93      | 98      | 114     | 100     | 113     | 124     | 129     | 125     | 108     | 108     |
| Average Price   | 696,615 | 835,637 | 821,303 | 806,827 | 824,182 | 766,068 | 729,587 | 835,283 | 854,791 | 702,698 | 881,333 | 714,994 | 793,056 |
| 2013            |         |         |         |         |         |         |         |         |         |         |         |         |         |
| Sales           | 34      | 72      | 72      | 84      | 104     | 99      | 90      |         |         |         |         |         | 555     |
| New Listings    | 239     | 210     | 258     | 289     | 333     | 267     | 235     |         |         |         |         |         | 1,831   |
| Active Listings | 741     | 761     | 897     | 1,001   | 1,123   | 1,138   | 1,132   |         |         |         |         |         |         |
| AverageDOM      | 155     | 104     | 107     | 105     | 91      | 87      | 96      |         |         |         |         |         | 100     |
| Average Price   | 901,203 | 831,221 | 774,036 | 830,942 | 762,134 | 814,436 | 811,453 |         |         |         |         |         | 808,902 |