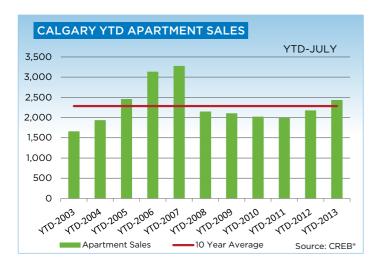

A total of 693 condominium apartments and townhouses sold in the month, a combined increase of 26 per cent over the previous year, and a year-to-date growth of 16 per cent.

Stronger sales growth in the condominium market relative to the single-family market is in part related to availability in the affordable price ranges. Year-to-date, there have been more new listings priced under \$400,000 in the condominium sector than in the single-family market.

The growing demand for condominiums has also led to a tightening of supply. July active listings in the apartment and townhouse segment declined to 768 and 407 units respectively.

Tight market conditions supported price growth for all categories in July. However, unadjusted monthly gains were strongest in the apartment sector. Apartment prices totaled \$267,600 in July, a 1.4 per cent increase over the previous month and nearly eight per cent higher than the previous year. The benchmark price for single-family and townhouses were a respective \$461,600 and \$294,500 for the month.