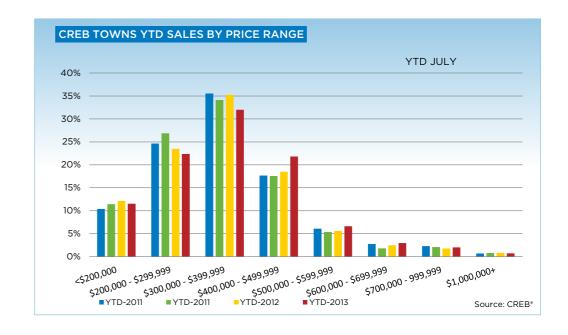

|                           | Jul-12 | Jul-13 | YTD2012 | YTD2013 |
|---------------------------|--------|--------|---------|---------|
| CREB Towns                |        |        |         |         |
| >\$100,000                | 8      | 3      | 59      | 37      |
| \$100,000 - \$199,999     | 41     | 39     | 252     | 278     |
| \$200,000 - \$299,999     | 91     | 104    | 603     | 611     |
| \$300,000 -\$ 349,999     | 91     | 69     | 515     | 426     |
| \$350,000 - \$399,999     | 57     | 82     | 389     | 448     |
| \$400,000 - \$449,999     | 58     | 68     | 314     | 347     |
| \$450,000 - \$499,999     | 23     | 48     | 161     | 249     |
| \$500,000 - \$549,999     | 15     | 20     | 87      | 111     |
| \$550,000 - \$599,999     | 7      | 18     | 57      | 70      |
| \$600,000 - \$649,999     | 4      | 8      | 38      | 53      |
| \$650,000 - \$699,999     | 2      | 8      | 25      | 28      |
| \$700,000 - \$799,999     | 3      | 6      | 17      | 28      |
| \$800,000 - \$899,999     | 2      | 3      | 18      | 15      |
| \$900,000 - \$999,999     | 3      | 3      | 10      | 12      |
| \$1,000,000 - \$1,249,999 | 1      | -      | 11      | 10      |
| \$1,250,000 - \$1,499,999 | -      | -      | 6       | 4       |
| \$1,500,000 - \$1,749,999 | 1      | 1      | 2       | 3       |
| \$1,750,000 - \$1,999,999 | -      | -      | 2       | 3       |
| \$2,000,000 - \$2,499,999 | -      | -      | -       | -       |
| \$2,500,000 - \$2,999,999 | -      | -      | -       | -       |
| \$3,000,000 - \$3,499,999 | -      | -      | -       | -       |
| \$3,500,000 - \$3,999,999 | -      | -      | -       | -       |
| \$4,000,000 +             | -      | -      | -       | -       |
|                           | 407    | 480    | 2,566   | 2,733   |