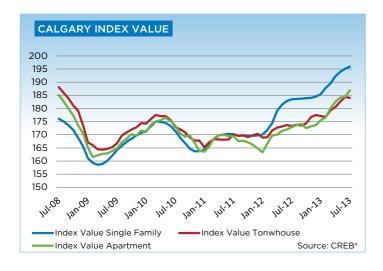

The Calgary resale market is firmly in sellers' territory, supporting price growth. While citywide prices are nearly seven per cent higher than levels recorded in July 2012, the unadjusted monthly gains have been easing. The benchmark price for the city of Calgary totalled \$414,100 in July 2013.

The growing demand for condominiums has also led to a tightening of supply. July active listings in the apartment and townhouse segment declined to 768 and 407 units respectively.

Tight market conditions supported price growth for all categories in July. However, unadjusted monthly gains were strongest in the apartment sector. Apartment prices totaled \$267,600 in July, a 1.4 per cent increase over the previous month and nearly eight per cent higher than the previous year. The benchmark price for single-family and townhouses were a respective \$461,600 and \$294,500 for the month.

## **MLS® HPI SUMMARY**

|                         | July 2013       | 3           |        |        |        |        |        |
|-------------------------|-----------------|-------------|--------|--------|--------|--------|--------|
|                         | Benchmark Price | Index (HPI) | Jun-13 | Jan-13 | Jul-12 | Jul-10 | Jul-08 |
| CREB® TOTAL RESIDENTIAL |                 |             |        |        |        |        |        |
| Single Family           | 447,200         | 194         | 0.4%   | 5.6%   | 6.5%   | 13.2%  | 9.8%   |
| Townhouse               | 293,500         | 185         | 0.0%   | 4.1%   | 6.4%   | 6.6%   | -2.2%  |
| Apartment               | 266,400         | 187         | 1.4%   | 6.4%   | 8.0%   | 7.7%   | 0.7%   |
| COMPOSITE               | 407,000         | 192         | 0.5%   | 5.6%   | 6.8%   | 11.7%  | 7.0%   |
| CREB® TOWNS             |                 |             |        |        |        |        |        |
| Single Family           | 352,900         | 182         | -0.1%  | 5.3%   | 6.2%   | 7.5%   | 1.8%   |
| Townhouse               | 240,000         | 194         | 3.0%   | 6.5%   | 10.9%  | 11.6%  | -3.7%  |
| Apartment               | 194,400         | 167         | 0.2%   | 1.6%   | 3.2%   | 6.4%   | -11.6% |
| COMPOSITE               | 346,400         | 182         | 0.1%   | 5.2%   | 6.2%   | 7.6%   | 1.1%   |
| CREB® CITY OF CALGARY   |                 |             |        |        |        |        |        |
| Single Family           | 461,600         | 196         | 0.4%   | 5.7%   | 6.8%   | 14.2%  | 11.2%  |
| Townhouse               | 294,500         | 184         | -0.2%  | 3.9%   | 6.2%   | 6.4%   | -2.2%  |
| Apartment               | 267,600         | 187         | 1.4%   | 6.5%   | 8.1%   | 7.7%   | 1.0%   |
| COMPOSITE               | 414,100         | 193         | 0.5%   | 5.6%   | 6.9%   | 12.2%  | 7.8%   |