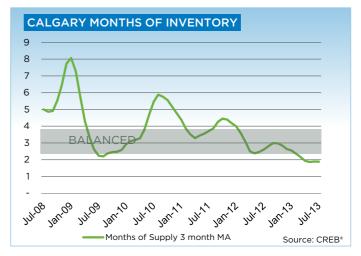

"While the flooding will alter sales, listings and price trends in the affected areas, the impacts on the entire resale market will likely play out over the coming months," said Lurie. "July sales growth has been stronger than year-to-date trends and long-term averages. However, if the level of new listings continues to rise, this could help ease tight market conditions."