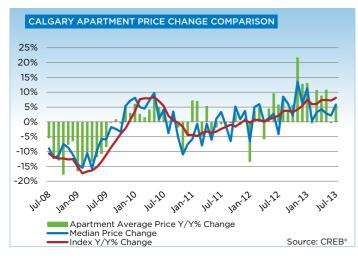

The growing demand for condominiums has also led to a tightening of supply. July active listings in the apartment and townhouse segment declined to 768 and 407 units respectively.

Tight market conditions supported price growth for all categories in July. However, unadjusted monthly gains were strongest in the apartment sector. Apartment prices totaled \$267,600 in July, a 1.4 per cent increase over the previous month and nearly eight per cent higher than the previous year. The benchmark price for single-family and townhouses were a respective \$461,600 and \$294,500 for the month.

## **MLS® HPI SUMMARY**

|                         | July 2013       | 3           |        |        |        |        |        |
|-------------------------|-----------------|-------------|--------|--------|--------|--------|--------|
|                         | Benchmark Price | Index (HPI) | Jun-13 | Jan-13 | Jul-12 | Jul-10 | Jul-08 |
| CREB® TOTAL RESIDENTIAL |                 |             |        |        |        |        |        |
| Single Family           | 447,200         | 194         | 0.4%   | 5.6%   | 6.5%   | 13.2%  | 9.8%   |
| Townhouse               | 293,500         | 185         | 0.0%   | 4.1%   | 6.4%   | 6.6%   | -2.2%  |
| Apartment               | 266,400         | 187         | 1.4%   | 6.4%   | 8.0%   | 7.7%   | 0.7%   |
| COMPOSITE               | 407,000         | 192         | 0.5%   | 5.6%   | 6.8%   | 11.7%  | 7.0%   |
| CREB® TOWNS             |                 |             |        |        |        |        |        |
| Single Family           | 352,900         | 182         | -0.1%  | 5.3%   | 6.2%   | 7.5%   | 1.8%   |
| Townhouse               | 240,000         | 194         | 3.0%   | 6.5%   | 10.9%  | 11.6%  | -3.7%  |
| Apartment               | 194,400         | 167         | 0.2%   | 1.6%   | 3.2%   | 6.4%   | -11.6% |
| COMPOSITE               | 346,400         | 182         | 0.1%   | 5.2%   | 6.2%   | 7.6%   | 1.1%   |
| CREB® CITY OF CALGARY   |                 |             |        |        |        |        |        |
| Single Family           | 461,600         | 196         | 0.4%   | 5.7%   | 6.8%   | 14.2%  | 11.2%  |
| Townhouse               | 294,500         | 184         | -0.2%  | 3.9%   | 6.2%   | 6.4%   | -2.2%  |
| Apartment               | 267,600         | 187         | 1.4%   | 6.5%   | 8.1%   | 7.7%   | 1.0%   |
| COMPOSITE               | 414,100         | 193         | 0.5%   | 5.6%   | 6.9%   | 12.2%  | 7.8%   |