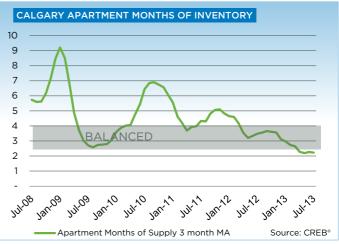

"While the flooding will alter sales, listings and price trends in the affected areas, the impacts on the entire resale market will likely play out over the coming months," said Lurie. "July sales growth has been stronger than year-to-date trends and long-term averages. However, if the level of new listings continues to rise, this could help ease tight market conditions."