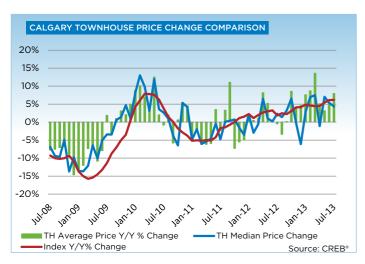

## **MLS® HPI SUMMARY**

|                         | July 2013       | 3           |        |        |        |        |        |
|-------------------------|-----------------|-------------|--------|--------|--------|--------|--------|
|                         | Benchmark Price | Index (HPI) | Jun-13 | Jan-13 | Jul-12 | Jul-10 | Jul-08 |
| CREB® TOTAL RESIDENTIAL |                 |             |        |        |        |        |        |
| Single Family           | 447,200         | 194         | 0.4%   | 5.6%   | 6.5%   | 13.2%  | 9.8%   |
| Townhouse               | 293,500         | 185         | 0.0%   | 4.1%   | 6.4%   | 6.6%   | -2.2%  |
| Apartment               | 266,400         | 187         | 1.4%   | 6.4%   | 8.0%   | 7.7%   | 0.7%   |
| COMPOSITE               | 407,000         | 192         | 0.5%   | 5.6%   | 6.8%   | 11.7%  | 7.0%   |
| CREB® TOWNS             |                 |             |        |        |        |        |        |
| Single Family           | 352,900         | 182         | -0.1%  | 5.3%   | 6.2%   | 7.5%   | 1.8%   |
| Townhouse               | 240,000         | 194         | 3.0%   | 6.5%   | 10.9%  | 11.6%  | -3.7%  |
| Apartment               | 194,400         | 167         | 0.2%   | 1.6%   | 3.2%   | 6.4%   | -11.6% |
| COMPOSITE               | 346,400         | 182         | 0.1%   | 5.2%   | 6.2%   | 7.6%   | 1.1%   |
| CREB® CITY OF CALGARY   |                 |             |        |        |        |        |        |
| Single Family           | 461,600         | 196         | 0.4%   | 5.7%   | 6.8%   | 14.2%  | 11.2%  |
| Townhouse               | 294,500         | 184         | -0.2%  | 3.9%   | 6.2%   | 6.4%   | -2.2%  |
| Apartment               | 267,600         | 187         | 1.4%   | 6.5%   | 8.1%   | 7.7%   | 1.0%   |
| COMPOSITE               | 414,100         | 193         | 0.5%   | 5.6%   | 6.9%   | 12.2%  | 7.8%   |