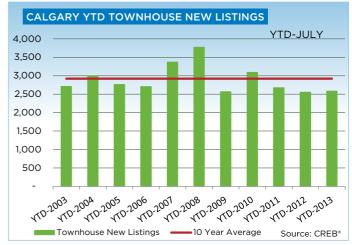

## **CITY OF CALGARY CONDOMINIUM TOWNHOUSE**

|                 | Jan.    | Feb.    | Mar.    | Apr.    | May     | Jun.    | Jul.    | Aug.    | Sept.   | Oct.    | Nov.    | Dec.    | YTD     |
|-----------------|---------|---------|---------|---------|---------|---------|---------|---------|---------|---------|---------|---------|---------|
| 2012            |         |         |         |         |         |         |         |         |         |         |         |         |         |
| Sales           | 126     | 205     | 235     | 268     | 288     | 252     | 239     | 240     | 208     | 219     | 198     | 120     | 2,598   |
| New Listings    | 312     | 375     | 358     | 360     | 454     | 395     | 304     | 309     | 297     | 280     | 189     | 117     | 3,750   |
| Active Listings | 520     | 612     | 606     | 612     | 675     | 693     | 623     | 584     | 548     | 505     | 426     | 310     |         |
| AverageDOM      | 61      | 51      | 49      | 49      | 38      | 45      | 45      | 50      | 51      | 50      | 50      | 51      | 48      |
| Average Price   | 297,918 | 310,047 | 313,134 | 320,607 | 330,413 | 324,823 | 303,380 | 309,309 | 329,797 | 321,644 | 315,381 | 306,258 | 316,627 |
| Benchmark Price | 270,300 | 270,500 | 274,600 | 276,400 | 277,000 | 278,000 | 277,400 | 278,200 | 277,700 | 279,000 | 282,800 | 284,100 |         |
| Index           | 169     | 169     | 172     | 173     | 173     | 174     | 173     | 174     | 174     | 174     | 177     | 178     |         |
| 2013            |         |         |         |         |         |         |         |         |         |         |         |         |         |
| Sales           | 147     | 220     | 282     | 341     | 365     | 317     | 295     |         |         |         |         |         | 1,967   |
| New Listings    | 308     | 343     | 397     | 453     | 423     | 360     | 302     |         |         |         |         |         | 2,586   |
| Active Listings | 369     | 427     | 484     | 518     | 503     | 489     | 407     |         |         |         |         |         |         |
| AverageDOM      | 52      | 38      | 39      | 36      | 33      | 39      | 38      |         |         |         |         |         | 38      |
| Average Price   | 320,590 | 337,071 | 355,757 | 337,119 | 340,889 | 341,518 | 327,570 |         |         |         |         |         | 338,527 |
| Benchmark Price | 283,400 | 283,000 | 286,800 | 288,900 | 292,100 | 295,000 | 294,500 |         |         |         |         |         |         |
| Index           | 177     | 177     | 179     | 181     | 183     | 184     | 184     |         |         |         |         |         |         |

## **CREB® TOWNS**

|                 | Jan.    | Feb.    | Mar.    | Apr.    | May     | Jun.    | July.   | Aug.    | Sept.   | Oct.    | Nov.    | Dec.    | YTD     |
|-----------------|---------|---------|---------|---------|---------|---------|---------|---------|---------|---------|---------|---------|---------|
| 2012            |         |         |         |         |         |         |         |         |         |         |         |         |         |
| Sales           | 187     | 304     | 372     | 384     | 436     | 476     | 407     | 324     | 321     | 313     | 270     | 174     | 3,968   |
| New Listings    | 632     | 602     | 785     | 738     | 751     | 678     | 587     | 571     | 498     | 459     | 359     | 219     | 6,879   |
| Active Listings | 2,129   | 1,761   | 1,954   | 2,061   | 2,116   | 2,001   | 1,922   | 1,817   | 1,637   | 1,479   | 1,340   | 1,134   |         |
| AverageDOM      | 97      | 78      | 69      | 73      | 75      | 71      | 75      | 74      | 70      | 73      | 69      | 88      | 78      |
| Average Price   | 351,133 | 326,883 | 348,474 | 355,614 | 372,909 | 352,522 | 348,561 | 341,517 | 345,473 | 344,085 | 339,079 | 338,634 | 348,588 |
| Benchmark Price | 310,000 | 312,100 | 313,700 | 319,200 | 321,400 | 325,400 | 326,000 | 327,500 | 327,900 | 329,800 | 329,400 | 327,000 |         |
| Index           | 163     | 164     | 165     | 168     | 169     | 171     | 172     | 172     | 173     | 174     | 173     | 172     |         |
| 2013            |         |         |         |         |         |         |         |         |         |         |         |         |         |
| Sales           | 245     | 256     | 364     | 431     | 486     | 471     | 480     |         |         |         |         |         | 2,733   |
| New Listings    | 542     | 559     | 659     | 765     | 773     | 587     | 671     |         |         |         |         |         | 4,556   |
| Active Listings | 1,218   | 1,381   | 1,533   | 1,705   | 1,767   | 1,606   | 1,570   |         |         |         |         |         |         |
| AverageDOM      | 82      | 69      | 55      | 66      | 64      | 62      | 60      |         |         |         |         |         | 68      |
| Average Price   | 349,213 | 338,531 | 364,728 | 365,877 | 367,698 | 370,840 | 374,670 |         |         |         |         |         | 364,392 |
| Benchmark Price | 329,200 | 332,500 | 336,100 | 339,900 | 343,900 | 346,200 | 346,400 |         |         |         |         |         |         |
| Index           | 173     | 175     | 177     | 179     | 181     | 182     | 182     |         |         |         |         |         |         |