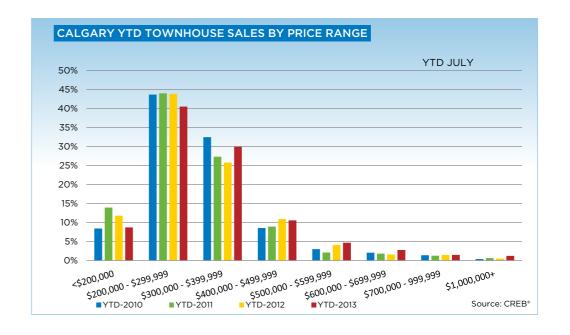

|                           | Jul-12 | Jul-13 | YTD2012 | YTD2013 |
|---------------------------|--------|--------|---------|---------|
| Calgary Townhouse         |        |        |         |         |
| >\$100,000                | -      | -      | -       | 2       |
| \$100,000 - \$199,999     | 27     | 28     | 190     | 170     |
| \$200,000 - \$299,999     | 114    | 123    | 707     | 797     |
| \$300,000 -\$ 349,999     | 39     | 62     | 275     | 367     |
| \$350,000 - \$399,999     | 22     | 33     | 141     | 223     |
| \$400,000 - \$449,999     | 13     | 15     | 101     | 131     |
| \$450,000 - \$499,999     | 13     | 6      | 75      | 77      |
| \$500,000 - \$549,999     | 2      | 7      | 42      | 47      |
| \$550,000 - \$599,999     | 2      | 9      | 24      | 45      |
| \$600,000 - \$649,999     | 3      | 5      | 17      | 39      |
| \$650,000 - \$699,999     | 1      | 2      | 9       | 16      |
| \$700,000 - \$799,999     | 3      | 1      | 13      | 13      |
| \$800,000 - \$899,999     | -      | 1      | 7       | 9       |
| \$900,000 - \$999,999     | -      | 2      | 4       | 7       |
| \$1,000,000 - \$1,249,999 | -      | 1      | 6       | 18      |
| \$1,250,000 - \$1,499,999 | -      | -      | 2       | 4       |
| \$1,500,000 - \$1,749,999 | -      | -      | -       | 1       |
| \$1,750,000 - \$1,999,999 | -      | -      | -       | 1       |
| \$2,000,000 - \$2,499,999 | -      | -      | -       | -       |
| \$2,500,000 - \$2,999,999 | -      | -      | -       | -       |
| \$3,000,000 - \$3,499,999 | -      | -      | -       | -       |
| \$3,500,000 - \$3,999,999 | -      | -      | -       | -       |
| \$4,000,000 +             |        |        |         |         |
|                           | 239    | 295    | 1613    | 1967    |