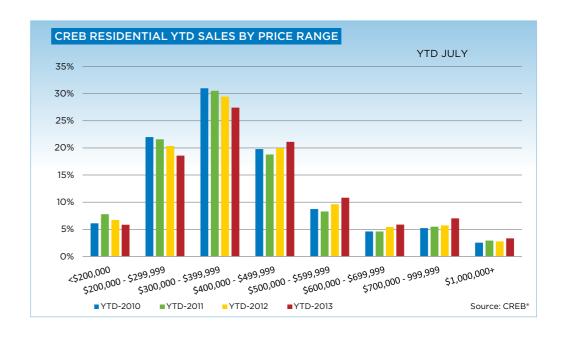

|                           | Jul-12 | Jul-13 | YTD2012 | YTD2013 |
|---------------------------|--------|--------|---------|---------|
| Calgary Total             |        |        |         |         |
| >\$100,000                | 2      | 1      | 14      | 15      |
| \$100,000 - \$199,999     | 107    | 93     | 753     | 616     |
| \$200,000 - \$299,999     | 392    | 422    | 2,771   | 2,686   |
| \$300,000 -\$ 349,999     | 303    | 310    | 2,061   | 1,880   |
| \$350,000 - \$399,999     | 257    | 310    | 1,927   | 2,035   |
| \$400,000 - \$449,999     | 249    | 283    | 1,658   | 1,788   |
| \$450,000 - \$499,999     | 171    | 211    | 1,185   | 1,361   |
| \$500,000 - \$549,999     | 101    | 149    | 825     | 997     |
| \$550,000 - \$599,999     | 91     | 112    | 596     | 725     |
| \$600,000 - \$649,999     | 67     | 88     | 459     | 528     |
| \$650,000 - \$699,999     | 48     | 55     | 314     | 381     |
| \$700,000 - \$799,999     | 53     | 90     | 415     | 577     |
| \$800,000 - \$899,999     | 31     | 46     | 221     | 322     |
| \$900,000 - \$999,999     | 21     | 30     | 137     | 164     |
| \$1,000,000 - \$1,249,999 | 16     | 21     | 162     | 206     |
| \$1,250,000 - \$1,499,999 | 8      | 19     | 74      | 106     |
| \$1,500,000 - \$1,749,999 | 7      | 8      | 43      | 51      |
| \$1,750,000 - \$1,999,999 | -      | 7      | 18      | 33      |
| \$2,000,000 - \$2,499,999 | 4      | 6      | 23      | 34      |
| \$2,500,000 - \$2,999,999 | 2      | 3      | 12      | 18      |
| \$3,000,000 - \$3,499,999 | 2      | -      | 4       | 2       |
| \$3,500,000 - \$3,999,999 | -      | -      | 1       | 3       |
| \$4,000,000 +             | -      | 4      | 1       | 7       |
|                           | 1,932  | 2,268  | 13,674  | 14,535  |