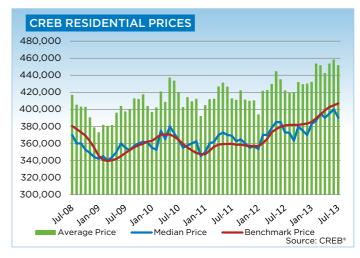

The Calgary resale market is firmly in sellers' territory, supporting price growth. While citywide prices are nearly seven per cent higher than levels recorded in July 2012, the unadjusted monthly gains have been easing. The benchmark price for the city of Calgary totalled \$414,100 in July 2013.

The growing demand for condominiums has also led to a tightening of supply. July active listings in the apartment and townhouse segment declined to 768 and 407 units respectively.

Tight market conditions supported price growth for all categories in July. However, unadjusted monthly gains were strongest in the apartment sector. Apartment prices totaled \$267,600 in July, a 1.4 per cent increase over the previous month and nearly eight per cent higher than the previous year. The benchmark price for single-family and townhouses were a respective \$461,600 and \$294,500 for the month.