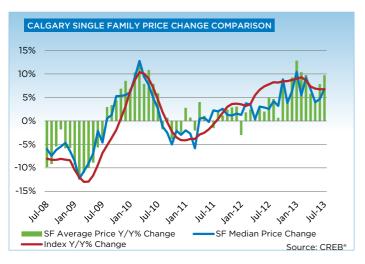

The Calgary resale market is firmly in sellers' territory, supporting price growth. While citywide prices are nearly seven per cent higher than levels recorded in July 2012, the unadjusted monthly gains have been easing. The benchmark price for the city of Calgary totalled \$414,100 in July 2013.

The growing demand for condominiums has also led to a tightening of supply. July active listings in the apartment and townhouse segment declined to 768 and 407 units respectively.

Tight market conditions supported price growth for all categories in July. However, unadjusted monthly gains were strongest in the apartment sector. Apartment prices totaled \$267,600 in July, a 1.4 per cent increase over the previous month and nearly eight per cent higher than the previous year. The benchmark price for single-family and townhouses were a respective \$461,600 and \$294,500 for the month.