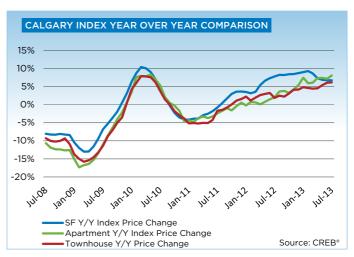

The Calgary resale market is firmly in sellers' territory, supporting price growth. While citywide prices are nearly seven per cent higher than levels recorded in July 2012, the unadjusted monthly gains have been easing. The benchmark price for the city of Calgary totalled \$414,100 in July 2013.

The growing demand for condominiums has also led to a tightening of supply. July active listings in the apartment and townhouse segment declined to 768 and 407 units respectively.

Tight market conditions supported price growth for all categories in July. However, unadjusted monthly gains were strongest in the apartment sector. Apartment prices totaled \$267,600 in July, a 1.4 per cent increase over the previous month and nearly eight per cent higher than the previous year. The benchmark price for single-family and townhouses were a respective \$461,600 and \$294,500 for the month.

## **MLS® HPI SUMMARY**

|                         | July 2013       | 3           |        |        |        |        |        |
|-------------------------|-----------------|-------------|--------|--------|--------|--------|--------|
|                         | Benchmark Price | Index (HPI) | Jun-13 | Jan-13 | Jul-12 | Jul-10 | Jul-08 |
| CREB® TOTAL RESIDENTIAL |                 |             |        |        |        |        |        |
| Single Family           | 447,200         | 194         | 0.4%   | 5.6%   | 6.5%   | 13.2%  | 9.8%   |
| Townhouse               | 293,500         | 185         | 0.0%   | 4.1%   | 6.4%   | 6.6%   | -2.2%  |
| Apartment               | 266,400         | 187         | 1.4%   | 6.4%   | 8.0%   | 7.7%   | 0.7%   |
| COMPOSITE               | 407,000         | 192         | 0.5%   | 5.6%   | 6.8%   | 11.7%  | 7.0%   |
| CREB® TOWNS             |                 |             |        |        |        |        |        |
| Single Family           | 352,900         | 182         | -0.1%  | 5.3%   | 6.2%   | 7.5%   | 1.8%   |
| Townhouse               | 240,000         | 194         | 3.0%   | 6.5%   | 10.9%  | 11.6%  | -3.7%  |
| Apartment               | 194,400         | 167         | 0.2%   | 1.6%   | 3.2%   | 6.4%   | -11.6% |
| COMPOSITE               | 346,400         | 182         | 0.1%   | 5.2%   | 6.2%   | 7.6%   | 1.1%   |
| CREB® CITY OF CALGARY   |                 |             |        |        |        |        |        |
| Single Family           | 461,600         | 196         | 0.4%   | 5.7%   | 6.8%   | 14.2%  | 11.2%  |
| Townhouse               | 294,500         | 184         | -0.2%  | 3.9%   | 6.2%   | 6.4%   | -2.2%  |
| Apartment               | 267,600         | 187         | 1.4%   | 6.5%   | 8.1%   | 7.7%   | 1.0%   |
| COMPOSITE               | 414,100         | 193         | 0.5%   | 5.6%   | 6.9%   | 12.2%  | 7.8%   |