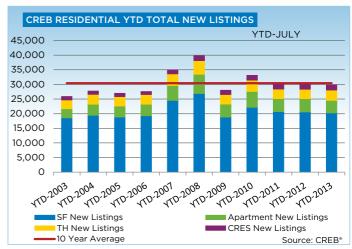

## **CREB® TOTAL RESIDENTIAL**

|                 | Jan.    | Feb.    | Mar.    | Apr.    | May     | Jun.    | Jul.    | Aug.    | Sept.   | Oct.    | Nov.    | Dec.    | YTD     |
|-----------------|---------|---------|---------|---------|---------|---------|---------|---------|---------|---------|---------|---------|---------|
| 2012            |         |         |         |         |         |         |         |         |         |         |         |         |         |
| Sales           | 1,326   | 2,154   | 2,698   | 2,787   | 3,041   | 2,903   | 2,556   | 2,261   | 2,096   | 2,151   | 1,866   | 1,368   | 27,207  |
| New Listings    | 3,478   | 3,902   | 4,746   | 4,562   | 5,230   | 4,566   | 3,731   | 3,558   | 3,620   | 3,134   | 2,251   | 1,299   | 44,077  |
| Active Listings | 7,256   | 7,858   | 8,650   | 9,115   | 9,864   | 9,802   | 9,433   | 8,975   | 8,650   | 7,798   | 6,758   | 5,167   |         |
| AverageDOM      | 69      | 56      | 48      | 49      | 48      | 49      | 52      | 54      | 54      | 54      | 57      | 64      | 53      |
| Average Price   | 393,778 | 421,465 | 422,416 | 429,419 | 444,281 | 434,909 | 421,747 | 418,744 | 419,971 | 431,596 | 429,197 | 429,876 | 426,449 |
| Benchmark Price | 356,700 | 360,500 | 365,600 | 373,000 | 376,800 | 379,600 | 381,100 | 381,700 | 381,900 | 381,900 | 382,600 | 383,400 |         |
| Index           | 168     | 170     | 172     | 176     | 178     | 179     | 180     | 180     | 180     | 180     | 180     | 181     |         |
| 2013            |         |         |         |         |         |         |         |         |         |         |         |         |         |
| Sales           | 1,588   | 2,128   | 2,676   | 3,051   | 3,306   | 3,062   | 3,027   |         |         |         |         |         | 18,838  |
| New Listings    | 3,462   | 3,636   | 4,426   | 4,886   | 5,185   | 4,184   | 3,957   |         |         |         |         |         | 29,736  |
| Active Listings | 5,713   | 6,366   | 7,169   | 7,854   | 8,485   | 8,189   | 7,646   |         |         |         |         |         |         |
| AverageDOM      | 59      | 47      | 42      | 42      | 40      | 42      | 47      |         |         |         |         |         | 43      |
| Average Price   | 431,889 | 453,384 | 451,555 | 442,246 | 453,259 | 458,004 | 451,384 |         |         |         |         |         | 449,916 |
| Benchmark Price | 385,300 | 389,300 | 393,800 | 398,900 | 402,700 | 404,800 | 407,000 |         |         |         |         |         |         |
| Index           | 182     | 184     | 186     | 188     | 190     | 191     | 192     |         |         |         |         |         |         |