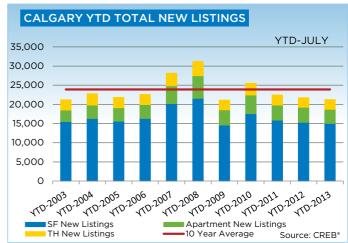

A total of 1,575 single-family homes sold in July, a 14 per cent increase over the previous year. Year-to-date, the growth is 2.5 per cent.

While year-over-year new listings increased in July to 1,958 units, it was not enough to ease supply pressures in the market. Overall, active listings declined to 2,917 units, nearly 20 per cent lower than already declining levels recorded in 2012.

A total of 693 condominium apartments and townhouses sold in the month, a combined increase of 26 per cent over the previous year, and a year-to-date growth of 16 per cent.

Stronger sales growth in the condominium market relative to the single-family market is in part related to availability in the affordable price ranges. Year-to-date, there have been more new listings priced under \$400,000 in the condominium sector than in the single-family market.