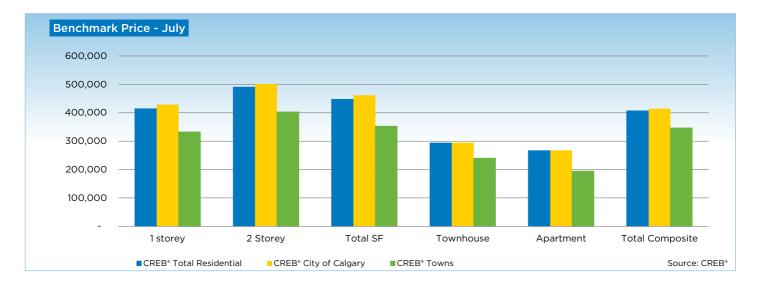

The Calgary resale market is firmly in sellers' territory, supporting price growth. While citywide prices are nearly seven per cent higher than levels recorded in July 2012, the unadjusted monthly gains have been easing. The benchmark price for the city of Calgary totalled \$414,100 in July 2013.

The growing demand for condominiums has also led to a tightening of supply. July active listings in the apartment and townhouse segment declined to 768 and 407 units respectively.

Tight market conditions supported price growth for all categories in July. However, unadjusted monthly gains were strongest in the apartment sector. Apartment prices totaled \$267,600 in July, a 1.4 per cent increase over the previous month and nearly eight per cent higher than the previous year. The benchmark price for single-family and townhouses were a respective \$461,600 and \$294,500 for the month.