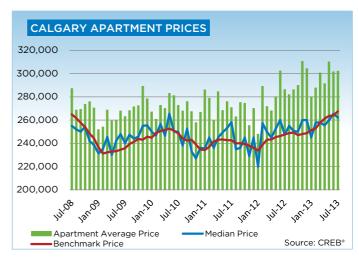

The growing demand for condominiums has also led to a tightening of supply. July active listings in the apartment and townhouse segment declined to 768 and 407 units respectively.

Tight market conditions supported price growth for all categories in July. However, unadjusted monthly gains were strongest in the apartment sector. Apartment prices totaled \$267,600 in July, a 1.4 per cent increase over the previous month and nearly eight per cent higher than the previous year. The benchmark price for single-family and townhouses were a respective \$461,600 and \$294,500 for the month.

## **CITY OF CALGARY CONDOMINIUM APARTMENTS**

|                 | Jan.    | Feb.    | Mar.    | Apr.    | May     | Jun.    | Jul.    | Aug.    | Sept.   | Oct.    | Nov.    | Dec.    | YTD     |
|-----------------|---------|---------|---------|---------|---------|---------|---------|---------|---------|---------|---------|---------|---------|
| 2012            |         |         |         |         |         |         |         |         |         |         |         |         |         |
| Sales           | 179     | 246     | 356     | 351     | 386     | 339     | 311     | 315     | 276     | 271     | 253     | 218     | 3,501   |
| New Listings    | 504     | 509     | 644     | 595     | 643     | 544     | 467     | 464     | 496     | 416     | 286     | 143     | 5,711   |
| Active Listings | 929     | 1,031   | 1,119   | 1,157   | 1,222   | 1,205   | 1,161   | 1,065   | 1,064   | 973     | 819     | 553     |         |
| AverageDOM      | 64      | 51      | 48      | 50      | 50      | 55      | 55      | 52      | 54      | 55      | 58      | 67      | 54      |
| Average Price   | 247,837 | 288,991 | 271,724 | 267,931 | 280,030 | 302,258 | 286,231 | 281,941 | 286,217 | 289,820 | 310,496 | 304,349 | 284,793 |
| Benchmark Price | 233,800 | 238,700 | 243,000 | 243,400 | 245,400 | 246,300 | 247,600 | 248,700 | 249,300 | 247,000 | 248,000 | 248,700 |         |
| Index           | 163     | 167     | 170     | 170     | 171     | 172     | 173     | 174     | 174     | 173     | 173     | 174     |         |
| 2013            |         |         |         |         |         |         |         |         |         |         |         |         |         |
| Sales           | 204     | 279     | 347     | 429     | 411     | 358     | 398     |         |         |         |         |         | 2,426   |
| New Listings    | 451     | 453     | 561     | 615     | 634     | 491     | 466     |         |         |         |         |         | 3,671   |
| Active Listings | 640     | 704     | 796     | 871     | 929     | 896     | 768     |         |         |         |         |         |         |
| AverageDOM      | 62      | 45      | 40      | 41      | 35      | 38      | 49      |         |         |         |         |         | 43      |
| Average Price   | 280,067 | 287,733 | 300,582 | 291,345 | 310,096 | 301,523 | 302,058 |         |         |         |         |         | 297,739 |
| Benchmark Price | 251,300 | 252,900 | 257,700 | 261,300 | 263,600 | 264,000 | 267,600 |         |         |         |         |         |         |
| Index           | 176     | 177     | 180     | 183     | 184     | 184     | 187     |         |         |         |         |         |         |