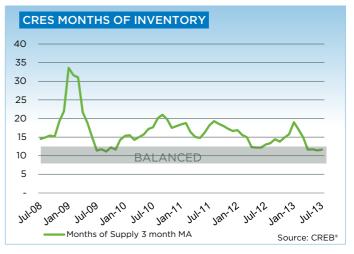

#### **DEFINITIONS**

SF - Single Family

**TH** - Condominium Townhouse

Months of Supply - Active Listings (Inventory) / sales

Composite - includes single family, apartment and townhouse activity

Average DOM - Average Days on Market for Sold properties