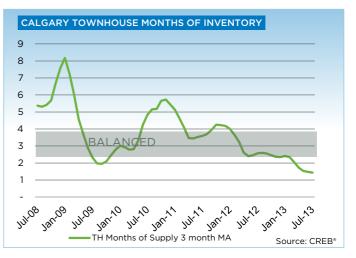

#### **DEFINITIONS**

SF - Single Family

**TH** - Condominium Townhouse

Months of Supply - Active Listings (Inventory) / sales

Composite - includes single family, apartment and townhouse activity

Average DOM - Average Days on Market for Sold properties

LP - List Price

YTD - Year to Date

Sales \$ / List \$ - sales price to list price ratio

**CRES** - Country residential properties

3 month MA - 3 month Moving Average