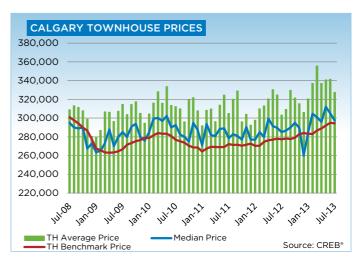

# **CREB® SUMMARY STATISTICS CITY OF CALGARY**

|                             | Jul-12        | Jul-13        | Y/Y %   | 2012 YTD        | 2013 YTD        | Y/Y %   |
|-----------------------------|---------------|---------------|---------|-----------------|-----------------|---------|
| SINGLE FAMILY               |               |               | ,       |                 |                 | ,       |
| Total Sales                 | 1,382         | 1,575         | 13.97%  | 9,893           | 10,142          | 2.52%   |
| Total Sales Volume          | \$661,365,632 | \$826,716,944 | 25.00%  | \$4,749,340,540 | \$5,257,669,574 | 10.70%  |
| New Listings                | 1,879         | 1,958         | 4.20%   | 15,294          | 15,015          | -1.82%  |
| Active Listings             | 3,646         | 2,917         | -19.99% | N/A             | N/A             |         |
| Sales to New Listings Ratio | 0.74          | 0.80          | 9.37%   | 0.65            | 0.68            | 4.42%   |
| Sales \$ / List \$          | 97.32%        | 97.78%        | 0.46%   | 97.48%          | 97.83%          | 0.35%   |
| Average DOM                 | 40            | 37            | -8.34%  | 41              | 34              | -17.07% |
| Average Price               | \$478,557     | \$524,900     | 9.68%   | \$480,071       | \$518,406       | 7.99%   |
| Benchmark Price             | \$432,400     | \$461,600     | 6.75%   |                 |                 |         |
| Index                       | 184           | 196           | 6.76%   |                 |                 |         |
| CONDO APARTMENT             |               |               |         |                 |                 |         |
| Total Sales                 | 311           | 398           | 27.97%  | 2,168           | 2,426           | 11.90%  |
| Total Sales Volume          | \$89,017,711  | \$120,219,198 | 35.05%  | \$605,806,949   | \$722,314,208   | 19.23%  |
| New Listings                | 467           | 466           | -0.21%  | 3,906           | 3,671           | -6.02%  |
| Active Listings             | 1,161         | 768           | -33.85% | N/A             | N/A             |         |
| Sales to New Listings Ratio | 0.67          | 0.85          | 28.25%  | 0.56            | 0.66            | 19.06%  |
| Sales \$ / List \$          | 96.75%        | 97.31%        | 0.56%   | 96.84%          | 97.21%          | 0.38%   |
| Average DOM                 | 55            | 49            | -9.50%  | 52              | 43              | -17.31% |
| Average Price               | \$286,231     | \$302,058     | 5.53%   | \$279,431       | \$297,739       | 6.55%   |
| Benchmark Price             | \$247,600     | \$267,600     | 8.08%   |                 |                 |         |
| Index                       | 173           | 187           | 8.10%   |                 |                 |         |
| CONDO TOWNHOUSE             |               |               |         |                 |                 |         |
| Total Sales                 | 239           | 295           | 23.43%  | 1,613           | 1,967           | 21.95%  |
| Total Sales Volume          | \$72,507,714  | \$96,633,156  | 33.27%  | \$510,128,595   | \$665,882,003   | 30.53%  |
| New Listings                | 304           | 302           | -0.66%  | 2,558           | 2,586           | 1.09%   |
| Active Listings             | 623           | 407           | -34.67% | N/A             | N/A             |         |
| Sales to New Listings Ratio | 0.79          | 0.98          | 24.25%  | 0.63            | 0.76            | 20.63%  |
| Sales \$ / List \$          | 97.48%        | 97.78%        | 0.30%   | 97.33%          | 97.84%          | 0.51%   |
| Average DOM                 | 45            | 38            | -15.65% | 47              | 38              | -19.15% |
| Average Price               | \$303,380     | \$327,570     | 7.97%   | \$316,261       | \$338,527       | 7.04%   |
| Benchmark Price             | \$277,400     | \$294,500     | 6.16%   |                 |                 |         |
| Index                       | 173           | 184           | 6.17%   |                 |                 |         |
|                             |               |               |         |                 |                 |         |

## **CITY OF CALGARY CONDOMINIUM TOWNHOUSE**

|                 | Jan.    | Feb.    | Mar.    | Apr.    | May     | Jun.    | Jul.    | Aug.    | Sept.   | Oct.    | Nov.    | Dec.    | YTD     |
|-----------------|---------|---------|---------|---------|---------|---------|---------|---------|---------|---------|---------|---------|---------|
| 2012            |         |         |         |         |         |         |         |         |         |         |         |         |         |
| Sales           | 126     | 205     | 235     | 268     | 288     | 252     | 239     | 240     | 208     | 219     | 198     | 120     | 2,598   |
| New Listings    | 312     | 375     | 358     | 360     | 454     | 395     | 304     | 309     | 297     | 280     | 189     | 117     | 3,750   |
| Active Listings | 520     | 612     | 606     | 612     | 675     | 693     | 623     | 584     | 548     | 505     | 426     | 310     |         |
| AverageDOM      | 61      | 51      | 49      | 49      | 38      | 45      | 45      | 50      | 51      | 50      | 50      | 51      | 48      |
| Average Price   | 297,918 | 310,047 | 313,134 | 320,607 | 330,413 | 324,823 | 303,380 | 309,309 | 329,797 | 321,644 | 315,381 | 306,258 | 316,627 |
| Benchmark Price | 270,300 | 270,500 | 274,600 | 276,400 | 277,000 | 278,000 | 277,400 | 278,200 | 277,700 | 279,000 | 282,800 | 284,100 |         |
| Index           | 169     | 169     | 172     | 173     | 173     | 174     | 173     | 174     | 174     | 174     | 177     | 178     |         |
| 2013            |         |         |         |         |         |         |         |         |         |         |         |         |         |
| Sales           | 147     | 220     | 282     | 341     | 365     | 317     | 295     |         |         |         |         |         | 1,967   |
| New Listings    | 308     | 343     | 397     | 453     | 423     | 360     | 302     |         |         |         |         |         | 2,586   |
| Active Listings | 369     | 427     | 484     | 518     | 503     | 489     | 407     |         |         |         |         |         |         |
| AverageDOM      | 52      | 38      | 39      | 36      | 33      | 39      | 38      |         |         |         |         |         | 38      |
| Average Price   | 320,590 | 337,071 | 355,757 | 337,119 | 340,889 | 341,518 | 327,570 |         |         |         |         |         | 338,527 |
| Benchmark Price | 283,400 | 283,000 | 286,800 | 288,900 | 292,100 | 295,000 | 294,500 |         |         |         |         |         |         |
| Index           | 177     | 177     | 179     | 181     | 183     | 184     | 184     |         |         |         |         |         |         |