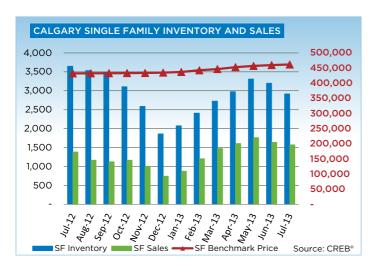

A total of 1,575 single-family homes sold in July, a 14 per cent increase over the previous year. Year-to-date, the growth is 2.5 per cent.

While year-over-year new listings increased in July to 1,958 units, it was not enough to ease supply pressures in the market. Overall, active listings declined to 2,917 units, nearly 20 per cent lower than already declining levels recorded in 2012.

The growing demand for condominiums has also led to a tightening of supply. July active listings in the apartment and townhouse segment declined to 768 and 407 units respectively.

Tight market conditions supported price growth for all categories in July. However, unadjusted monthly gains were strongest in the apartment sector. Apartment prices totaled \$267,600 in July, a 1.4 per cent increase over the previous month and nearly eight per cent higher than the previous year. The benchmark price for single-family and townhouses were a respective \$461,600 and \$294,500 for the month.

## **CREB® CITY OF CALGARY SINGLE FAMILY**

|                 | Jan.    | Feb.    | Mar.    | Apr.    | May     | Jun.    | Jul.    | Aug.    | Sept.   | Oct.    | Nov.    | Dec.    | YTD     |
|-----------------|---------|---------|---------|---------|---------|---------|---------|---------|---------|---------|---------|---------|---------|
| 2012            |         |         |         |         |         |         |         |         |         |         |         |         |         |
| Sales           | 763     | 1,281   | 1,575   | 1,580   | 1,707   | 1,605   | 1,382   | 1,167   | 1,126   | 1,169   | 1,006   | 744     | 15,105  |
| New Listings    | 1,714   | 1,999   | 2,346   | 2,284   | 2,706   | 2,366   | 1,879   | 1,810   | 1,887   | 1,616   | 1,157   | 620     | 22,384  |
| Active Listings | 2,918   | 3,093   | 3,367   | 3,501   | 3,842   | 3,817   | 3,646   | 3,535   | 3,486   | 3,105   | 2,586   | 1,859   |         |
| AverageDOM      | 59      | 48      | 40      | 38      | 37      | 36      | 40      | 43      | 42      | 43      | 49      | 51      | 42      |
| Average Price   | 440,478 | 470,033 | 472,698 | 483,045 | 501,684 | 489,528 | 478,557 | 475,679 | 468,964 | 492,772 | 488,307 | 496,809 | 481,259 |
| Benchmark Price | 400,800 | 404,800 | 411,000 | 422,000 | 427,500 | 430,800 | 432,400 | 432,600 | 432,900 | 433,300 | 433,600 | 434,800 |         |
| Index           | 170     | 172     | 174     | 179     | 181     | 183     | 184     | 184     | 184     | 184     | 184     | 185     |         |
| 2013            |         |         |         |         |         |         |         |         |         |         |         |         |         |
| Sales           | 878     | 1,207   | 1,478   | 1,607   | 1,762   | 1,635   | 1,575   |         |         |         |         |         | 10,142  |
| New Listings    | 1,734   | 1,874   | 2,235   | 2,409   | 2,657   | 2,148   | 1,958   |         |         |         |         |         | 15,015  |
| Active Listings | 2,075   | 2,408   | 2,727   | 2,977   | 3,311   | 3,199   | 2,917   |         |         |         |         |         |         |
| AverageDOM      | 47      | 37      | 33      | 31      | 31      | 34      | 37      |         |         |         |         |         | 34      |
| Average Price   | 496,821 | 518,480 | 518,604 | 510,639 | 521,811 | 527,471 | 524,900 |         |         |         |         |         | 518,406 |
| Benchmark Price | 436,900 | 442,500 | 446,500 | 452,900 | 456,900 | 459,700 | 461,600 |         |         |         |         |         |         |
| Index           | 185     | 188     | 190     | 192     | 194     | 195     | 196     |         |         |         |         |         |         |