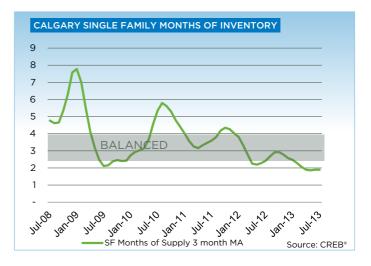

The Calgary resale market is firmly in sellers' territory, supporting price growth. While citywide prices are nearly seven per cent higher than levels recorded in July 2012, the unadjusted monthly gains have been easing. The benchmark price for the city of Calgary totalled \$414,100 in July 2013.

"While the flooding will alter sales, listings and price trends in the affected areas, the impacts on the entire resale market will likely play out over the coming months," said Lurie. "July sales growth has been stronger than year-to-date trends and long-term averages. However, if the level of new listings continues to rise, this could help ease tight market conditions."