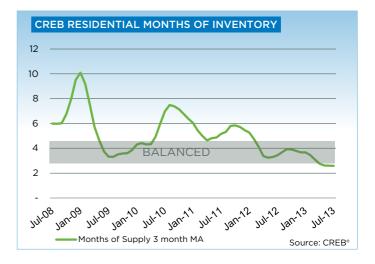

A total of 1,575 single-family homes sold in July, a 14 per cent increase over the previous year. Year-to-date, the growth is 2.5 per cent.

While year-over-year new listings increased in July to 1,958 units, it was not enough to ease supply pressures in the market. Overall, active listings declined to 2,917 units, nearly 20 per cent lower than already declining levels recorded in 2012.

The growing demand for condominiums has also led to a tightening of supply. July active listings in the apartment and townhouse segment declined to 768 and 407 units respectively.

Tight market conditions supported price growth for all categories in July. However, unadjusted monthly gains were strongest in the apartment sector. Apartment prices totaled \$267,600 in July, a 1.4 per cent increase over the previous month and nearly eight per cent higher than the previous year. The benchmark price for single-family and townhouses were a respective \$461,600 and \$294,500 for the month.

"While the flooding will alter sales, listings and price trends in the affected areas, the impacts on the entire resale market will likely play out over the coming months," said Lurie. "July sales growth has been stronger than year-to-date trends and long-term averages. However, if the level of new listings continues to rise, this could help ease tight market conditions."