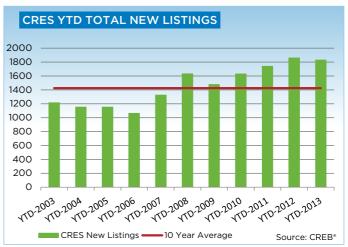

## **CREB® COUNTRY RESIDENTIAL**

|                 | Jan.    | Feb.    | Mar.    | Apr.    | May     | Jun.    | Jul.    | Aug.    | Sept.   | Oct.    | Nov.    | Dec.    | YTD     |
|-----------------|---------|---------|---------|---------|---------|---------|---------|---------|---------|---------|---------|---------|---------|
| 2012            |         |         |         |         |         |         |         |         |         |         | •       |         |         |
| Sales           | 39      | 66      | 76      | 90      | 97      | 96      | 85      | 86      | 69      | 80      | 53      | 36      | 873     |
| New Listings    | 216     | 221     | 309     | 257     | 349     | 290     | 218     | 197     | 243     | 159     | 107     | 72      | 2,638   |
| Active Listings | 760     | 837     | 962     | 1,044   | 1,190   | 1,221   | 1,198   | 1,138   | 1,104   | 973     | 872     | 674     |         |
| AverageDOM      | 127     | 94      | 91      | 93      | 98      | 114     | 100     | 113     | 124     | 129     | 125     | 108     | 108     |
| Average Price   | 696,615 | 835,637 | 821,303 | 806,827 | 824,182 | 766,068 | 729,587 | 835,283 | 854,791 | 702,698 | 881,333 | 714,994 | 793,056 |
| 2013            |         |         |         |         |         |         |         |         |         |         |         |         |         |
| Sales           | 34      | 72      | 72      | 84      | 104     | 99      | 90      |         |         |         |         |         | 555     |
| New Listings    | 239     | 210     | 258     | 289     | 333     | 267     | 235     |         |         |         |         |         | 1,831   |
| Active Listings | 741     | 761     | 897     | 1,001   | 1,123   | 1,138   | 1,132   |         |         |         |         |         |         |
| AverageDOM      | 155     | 104     | 107     | 105     | 91      | 87      | 96      |         |         |         |         |         | 100     |
| Average Price   | 901,203 | 831,221 | 774,036 | 830,942 | 762,134 | 814,436 | 811,453 |         |         |         |         |         | 808,902 |

## **CREB® COUNTRY RESIDENTIAL**