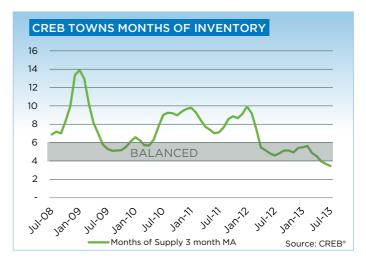

## **CREB® TOWNS**

|                 | Jan.    | Feb.    | Mar.    | Apr.    | May     | Jun.    | July.   | Aug.    | Sept.   | Oct.    | Nov.    | Dec.    | YTD     |
|-----------------|---------|---------|---------|---------|---------|---------|---------|---------|---------|---------|---------|---------|---------|
| 2012            |         |         |         |         |         |         |         |         |         |         |         |         |         |
| Sales           | 187     | 304     | 372     | 384     | 436     | 476     | 407     | 324     | 321     | 313     | 270     | 174     | 3,968   |
| New Listings    | 632     | 602     | 785     | 738     | 751     | 678     | 587     | 571     | 498     | 459     | 359     | 219     | 6,879   |
| Active Listings | 2,129   | 1,761   | 1,954   | 2,061   | 2,116   | 2,001   | 1,922   | 1,817   | 1,637   | 1,479   | 1,340   | 1,134   |         |
| AverageDOM      | 97      | 78      | 69      | 73      | 75      | 71      | 75      | 74      | 70      | 73      | 69      | 88      | 78      |
| Average Price   | 351,133 | 326,883 | 348,474 | 355,614 | 372,909 | 352,522 | 348,561 | 341,517 | 345,473 | 344,085 | 339,079 | 338,634 | 348,588 |
| Benchmark Price | 310,000 | 312,100 | 313,700 | 319,200 | 321,400 | 325,400 | 326,000 | 327,500 | 327,900 | 329,800 | 329,400 | 327,000 |         |
| Index           | 163     | 164     | 165     | 168     | 169     | 171     | 172     | 172     | 173     | 174     | 173     | 172     |         |
| 2013            |         |         |         |         |         |         |         |         |         |         |         |         |         |
| Sales           | 245     | 256     | 364     | 431     | 486     | 471     | 480     |         |         |         |         |         | 2,733   |
| New Listings    | 542     | 559     | 659     | 765     | 773     | 587     | 671     |         |         |         |         |         | 4,556   |
| Active Listings | 1,218   | 1,381   | 1,533   | 1,705   | 1,767   | 1,606   | 1,570   |         |         |         |         |         |         |
| AverageDOM      | 82      | 69      | 55      | 66      | 64      | 62      | 60      |         |         |         |         |         | 68      |
| Average Price   | 349,213 | 338,531 | 364,728 | 365,877 | 367,698 | 370,840 | 374,670 |         |         |         |         |         | 364,392 |
| Benchmark Price | 329,200 | 332,500 | 336,100 | 339,900 | 343,900 | 346,200 | 346,400 |         |         |         |         |         |         |
| Index           | 173     | 175     | 177     | 179     | 181     | 182     | 182     |         |         |         |         |         |         |

## **CREB® TOWNS**