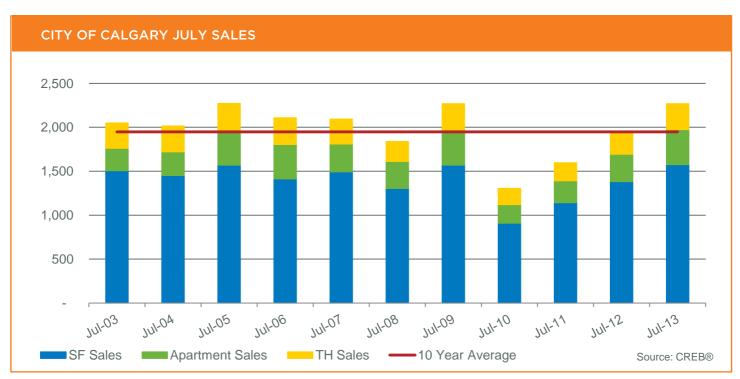

### Tight market conditions support upward price trend

*Calgary, Aug. 1, 2013* - City of Calgary residential sales totaled 2,268 units in July, a 17 per cent increase over the previous year and up more than six per cent so far this year.

A total of 1,575 single-family homes sold in July, a 14 per cent increase over the previous year. Year-to-date, the growth is 2.5 per cent.

While year-over-year new listings increased in July to 1,958 units, it was not enough to ease supply pressures in the market. Overall, active listings declined to 2,917 units, nearly 20 per cent lower than already declining levels recorded in 2012.

A total of 693 condominium apartments and townhouses sold in the month, a combined increase of 26 per cent over the previous year, and a year-to-date growth of 16 per cent.

Stronger sales growth in the condominium market relative to the single-family market is in part related to availability in the affordable price ranges. Year-to-date, there have been more new listings priced under \$400,000 in the condominium sector than in the single-family market.