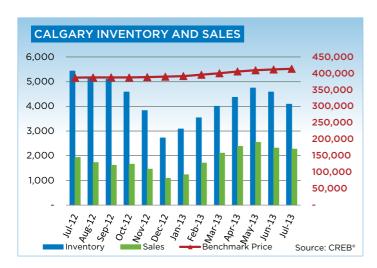

A total of 1,575 single-family homes sold in July, a 14 per cent increase over the previous year. Year-to-date, the growth is 2.5 per cent.

While year-over-year new listings increased in July to 1,958 units, it was not enough to ease supply pressures in the market. Overall, active listings declined to 2,917 units, nearly 20 per cent lower than already declining levels recorded in 2012.

The growing demand for condominiums has also led to a tightening of supply. July active listings in the apartment and townhouse segment declined to 768 and 407 units respectively.

Tight market conditions supported price growth for all categories in July. However, unadjusted monthly gains were strongest in the apartment sector. Apartment prices totaled \$267,600 in July, a 1.4 per cent increase over the previous month and nearly eight per cent higher than the previous year. The benchmark price for single-family and townhouses were a respective \$461,600 and \$294,500 for the month.