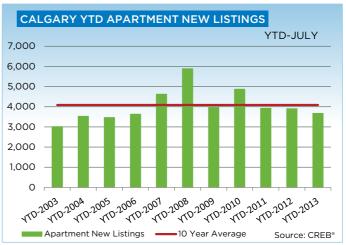

A total of 1,575 single-family homes sold in July, a 14 per cent increase over the previous year. Year-to-date, the growth is 2.5 per cent.

While year-over-year new listings increased in July to 1,958 units, it was not enough to ease supply pressures in the market. Overall, active listings declined to 2,917 units, nearly 20 per cent lower than already declining levels recorded in 2012.