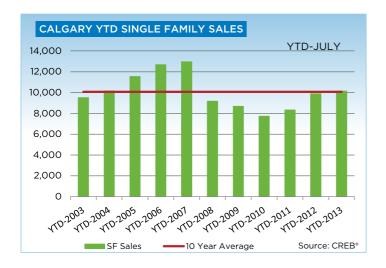

A total of 1,575 single-family homes sold in July, a 14 per cent increase over the previous year. Year-to-date, the growth is 2.5 per cent.

While year-over-year new listings increased in July to 1,958 units, it was not enough to ease supply pressures in the market. Overall, active listings declined to 2,917 units, nearly 20 per cent lower than already declining levels recorded in 2012.

## **CREB® CITY OF CALGARY SINGLE FAMILY**

|                 | Jan.    | Feb.    | Mar.    | Apr.    | May     | Jun.    | Jul.    | Aug.    | Sept.   | Oct.    | Nov.    | Dec.    | YTD     |
|-----------------|---------|---------|---------|---------|---------|---------|---------|---------|---------|---------|---------|---------|---------|
| 2012            |         |         |         |         |         |         |         |         |         |         |         |         |         |
| Sales           | 763     | 1,281   | 1,575   | 1,580   | 1,707   | 1,605   | 1,382   | 1,167   | 1,126   | 1,169   | 1,006   | 744     | 15,105  |
| New Listings    | 1,714   | 1,999   | 2,346   | 2,284   | 2,706   | 2,366   | 1,879   | 1,810   | 1,887   | 1,616   | 1,157   | 620     | 22,384  |
| Active Listings | 2,918   | 3,093   | 3,367   | 3,501   | 3,842   | 3,817   | 3,646   | 3,535   | 3,486   | 3,105   | 2,586   | 1,859   |         |
| AverageDOM      | 59      | 48      | 40      | 38      | 37      | 36      | 40      | 43      | 42      | 43      | 49      | 51      | 42      |
| Average Price   | 440,478 | 470,033 | 472,698 | 483,045 | 501,684 | 489,528 | 478,557 | 475,679 | 468,964 | 492,772 | 488,307 | 496,809 | 481,259 |
| Benchmark Price | 400,800 | 404,800 | 411,000 | 422,000 | 427,500 | 430,800 | 432,400 | 432,600 | 432,900 | 433,300 | 433,600 | 434,800 |         |
| Index           | 170     | 172     | 174     | 179     | 181     | 183     | 184     | 184     | 184     | 184     | 184     | 185     |         |
| 2013            |         |         |         |         |         |         |         |         |         |         |         |         |         |
| Sales           | 878     | 1,207   | 1,478   | 1,607   | 1,762   | 1,635   | 1,575   |         |         |         |         |         | 10,142  |
| New Listings    | 1,734   | 1,874   | 2,235   | 2,409   | 2,657   | 2,148   | 1,958   |         |         |         |         |         | 15,015  |
| Active Listings | 2,075   | 2,408   | 2,727   | 2,977   | 3,311   | 3,199   | 2,917   |         |         |         |         |         |         |
| AverageDOM      | 47      | 37      | 33      | 31      | 31      | 34      | 37      |         |         |         |         |         | 34      |
| Average Price   | 496,821 | 518,480 | 518,604 | 510,639 | 521,811 | 527,471 | 524,900 |         |         |         |         |         | 518,406 |
| Benchmark Price | 436,900 | 442,500 | 446,500 | 452,900 | 456,900 | 459,700 | 461,600 |         |         |         |         |         |         |
| Index           | 185     | 188     | 190     | 192     | 194     | 195     | 196     |         |         |         |         |         |         |