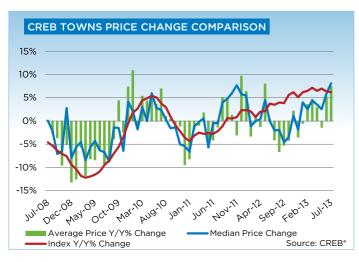

## **CREB® TOWNS**

|                 | Jan.    | Feb.    | Mar.    | Apr.    | May     | Jun.    | July.   | Aug.    | Sept.   | Oct.    | Nov.    | Dec.    | YTD     |
|-----------------|---------|---------|---------|---------|---------|---------|---------|---------|---------|---------|---------|---------|---------|
| 2012            |         |         |         |         |         |         |         |         |         |         |         |         |         |
| Sales           | 187     | 304     | 372     | 384     | 436     | 476     | 407     | 324     | 321     | 313     | 270     | 174     | 3,968   |
| New Listings    | 632     | 602     | 785     | 738     | 751     | 678     | 587     | 571     | 498     | 459     | 359     | 219     | 6,879   |
| Active Listings | 2,129   | 1,761   | 1,954   | 2,061   | 2,116   | 2,001   | 1,922   | 1,817   | 1,637   | 1,479   | 1,340   | 1,134   |         |
| AverageDOM      | 97      | 78      | 69      | 73      | 75      | 71      | 75      | 74      | 70      | 73      | 69      | 88      | 78      |
| Average Price   | 351,133 | 326,883 | 348,474 | 355,614 | 372,909 | 352,522 | 348,561 | 341,517 | 345,473 | 344,085 | 339,079 | 338,634 | 348,588 |
| Benchmark Price | 310,000 | 312,100 | 313,700 | 319,200 | 321,400 | 325,400 | 326,000 | 327,500 | 327,900 | 329,800 | 329,400 | 327,000 |         |
| Index           | 163     | 164     | 165     | 168     | 169     | 171     | 172     | 172     | 173     | 174     | 173     | 172     |         |
| 2013            |         |         |         |         |         |         |         |         |         |         |         |         |         |
| Sales           | 245     | 256     | 364     | 431     | 486     | 471     | 480     |         |         |         |         |         | 2,733   |
| New Listings    | 542     | 559     | 659     | 765     | 773     | 587     | 671     |         |         |         |         |         | 4,556   |
| Active Listings | 1,218   | 1,381   | 1,533   | 1,705   | 1,767   | 1,606   | 1,570   |         |         |         |         |         |         |
| AverageDOM      | 82      | 69      | 55      | 66      | 64      | 62      | 60      |         |         |         |         |         | 68      |
| Average Price   | 349,213 | 338,531 | 364,728 | 365,877 | 367,698 | 370,840 | 374,670 |         |         |         |         |         | 364,392 |
| Benchmark Price | 329,200 | 332,500 | 336,100 | 339,900 | 343,900 | 346,200 | 346,400 |         |         |         |         |         |         |
| Index           | 173     | 175     | 177     | 179     | 181     | 182     | 182     |         |         |         |         |         |         |

## **CREB® TOWNS**