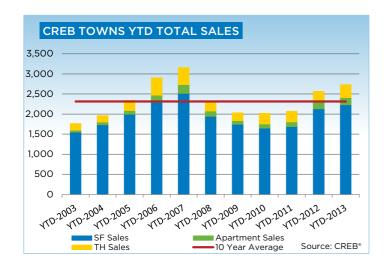

## **CREB® TOWNS**

|                 | Jan.    | Feb.    | Mar.    | Apr.    | May     | Jun.    | July.   | Aug.    | Sept.   | Oct.    | Nov.    | Dec.    | YTD     |
|-----------------|---------|---------|---------|---------|---------|---------|---------|---------|---------|---------|---------|---------|---------|
| 2012            |         |         |         |         |         |         |         |         |         |         |         |         |         |
| Sales           | 187     | 304     | 372     | 384     | 436     | 476     | 407     | 324     | 321     | 313     | 270     | 174     | 3,968   |
| New Listings    | 632     | 602     | 785     | 738     | 751     | 678     | 587     | 571     | 498     | 459     | 359     | 219     | 6,879   |
| Active Listings | 2,129   | 1,761   | 1,954   | 2,061   | 2,116   | 2,001   | 1,922   | 1,817   | 1,637   | 1,479   | 1,340   | 1,134   |         |
| AverageDOM      | 97      | 78      | 69      | 73      | 75      | 71      | 75      | 74      | 70      | 73      | 69      | 88      | 78      |
| Average Price   | 351,133 | 326,883 | 348,474 | 355,614 | 372,909 | 352,522 | 348,561 | 341,517 | 345,473 | 344,085 | 339,079 | 338,634 | 348,588 |
| Benchmark Price | 310,000 | 312,100 | 313,700 | 319,200 | 321,400 | 325,400 | 326,000 | 327,500 | 327,900 | 329,800 | 329,400 | 327,000 |         |
| Index           | 163     | 164     | 165     | 168     | 169     | 171     | 172     | 172     | 173     | 174     | 173     | 172     |         |
| 2013            |         |         |         |         |         |         |         |         |         |         |         |         |         |
| Sales           | 245     | 256     | 364     | 431     | 486     | 471     | 480     |         |         |         |         |         | 2,733   |
| New Listings    | 542     | 559     | 659     | 765     | 773     | 587     | 671     |         |         |         |         |         | 4,556   |
| Active Listings | 1,218   | 1,381   | 1,533   | 1,705   | 1,767   | 1,606   | 1,570   |         |         |         |         |         |         |
| AverageDOM      | 82      | 69      | 55      | 66      | 64      | 62      | 60      |         |         |         |         |         | 68      |
| Average Price   | 349,213 | 338,531 | 364,728 | 365,877 | 367,698 | 370,840 | 374,670 |         |         |         |         |         | 364,392 |
| Benchmark Price | 329,200 | 332,500 | 336,100 | 339,900 | 343,900 | 346,200 | 346,400 |         |         |         |         |         |         |
| Index           | 173     | 175     | 177     | 179     | 181     | 182     | 182     |         |         |         |         |         |         |