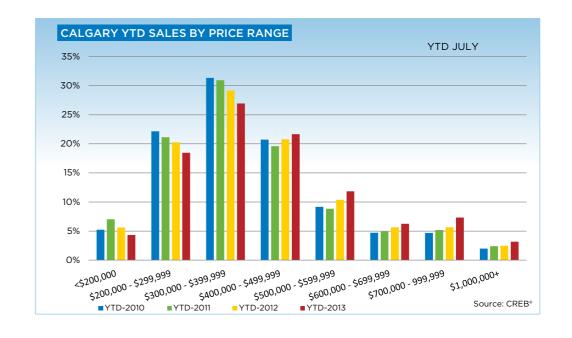

A total of 693 condominium apartments and townhouses sold in the month, a combined increase of 26 per cent over the previous year, and a year-to-date growth of 16 per cent.

Stronger sales growth in the condominium market relative to the single-family market is in part related to availability in the affordable price ranges. Year-to-date, there have been more new listings priced under \$400,000 in the condominium sector than in the single-family market.

"Clients looking for affordable homes are considering community, product and price," Walters said. "While there are affordable single-family homes in some communities, some may prefer condominiums in the same price range so they can live in a preferred community or get a home that requires less renovation."

|                           | Jul-12 | Jul-13 | YTD2012 | YTD2013 |
|---------------------------|--------|--------|---------|---------|
| Calgary Total             |        |        |         |         |
| >\$100,000                | 2      | 1      | 14      | 15      |
| \$100,000 - \$199,999     | 107    | 93     | 753     | 616     |
| \$200,000 - \$299,999     | 392    | 422    | 2,771   | 2,686   |
| \$300,000 -\$ 349,999     | 303    | 310    | 2,061   | 1,880   |
| \$350,000 - \$399,999     | 257    | 310    | 1,927   | 2,035   |
| \$400,000 - \$449,999     | 249    | 283    | 1,658   | 1,788   |
| \$450,000 - \$499,999     | 171    | 211    | 1,185   | 1,361   |
| \$500,000 - \$549,999     | 101    | 149    | 825     | 997     |
| \$550,000 - \$599,999     | 91     | 112    | 596     | 725     |
| \$600,000 - \$649,999     | 67     | 88     | 459     | 528     |
| \$650,000 - \$699,999     | 48     | 55     | 314     | 381     |
| \$700,000 - \$799,999     | 53     | 90     | 415     | 577     |
| \$800,000 - \$899,999     | 31     | 46     | 221     | 322     |
| \$900,000 - \$999,999     | 21     | 30     | 137     | 164     |
| \$1,000,000 - \$1,249,999 | 16     | 21     | 162     | 206     |
| \$1,250,000 - \$1,499,999 | 8      | 19     | 74      | 106     |
| \$1,500,000 - \$1,749,999 | 7      | 8      | 43      | 51      |
| \$1,750,000 - \$1,999,999 | -      | 7      | 18      | 33      |
| \$2,000,000 - \$2,499,999 | 4      | 6      | 23      | 34      |
| \$2,500,000 - \$2,999,999 | 2      | 3      | 12      | 18      |
| \$3,000,000 - \$3,499,999 | 2      | -      | 4       | 2       |
| \$3,500,000 - \$3,999,999 | -      | -      | 1       | 3       |
| \$4,000,000 +             | -      | 4      | 1       | 7       |
|                           | 1,932  | 2,268  | 13,674  | 14,535  |

|                           | Jul-12 | Jul-13 | YTD2012 | YTD2013 |
|---------------------------|--------|--------|---------|---------|
| Calgary SF                |        |        |         |         |
| >\$100,000                | -      | -      | 1       | 2       |
| \$100,000 - \$199,999     | 11     | 3      | 81      | 34      |
| \$200,000 - \$299,999     | 144    | 111    | 1,083   | 755     |
| \$300,000 -\$ 349,999     | 221    | 181    | 1,506   | 1,164   |
| \$350,000 - \$399,999     | 215    | 245    | 1,617   | 1,607   |
| \$400,000 - \$449,999     | 219    | 252    | 1,451   | 1,549   |
| \$450,000 - \$499,999     | 147    | 199    | 1,060   | 1,214   |
| \$500,000 - \$549,999     | 96     | 132    | 759     | 904     |
| \$550,000 - \$599,999     | 85     | 99     | 553     | 656     |
| \$600,000 - \$649,999     | 62     | 81     | 430     | 477     |
| \$650,000 - \$699,999     | 47     | 51     | 299     | 353     |
| \$700,000 - \$799,999     | 46     | 87     | 392     | 552     |
| \$800,000 - \$899,999     | 31     | 44     | 213     | 311     |
| \$900,000 - \$999,999     | 21     | 28     | 131     | 152     |
| \$1,000,000 - \$1,249,999 | 16     | 18     | 151     | 176     |
| \$1,250,000 - \$1,499,999 | 7      | 18     | 71      | 98      |
| \$1,500,000 - \$1,749,999 | 6      | 8      | 39      | 49      |
| \$1,750,000 - \$1,999,999 | -      | 6      | 17      | 31      |
| \$2,000,000 - \$2,499,999 | 4      | 5      | 22      | 32      |
| \$2,500,000 - \$2,999,999 | 2      | 3      | 12      | 14      |
| \$3,000,000 - \$3,499,999 | 2      | -      | 3       | 2       |
| \$3,500,000 - \$3,999,999 | -      | -      | 1       | 3       |
| \$4,000,000 +             | -      | 4      | 1       | 7       |
|                           | 1,382  | 1,575  | 9,893   | 10,142  |

|                           | Jul-12 | Jul-13 | YTD2012 | YTD2013 |
|---------------------------|--------|--------|---------|---------|
| Calgary Townhouse         |        |        |         |         |
| >\$100,000                | -      | -      | -       | 2       |
| \$100,000 - \$199,999     | 27     | 28     | 190     | 170     |
| \$200,000 - \$299,999     | 114    | 123    | 707     | 797     |
| \$300,000 -\$ 349,999     | 39     | 62     | 275     | 367     |
| \$350,000 - \$399,999     | 22     | 33     | 141     | 223     |
| \$400,000 - \$449,999     | 13     | 15     | 101     | 131     |
| \$450,000 - \$499,999     | 13     | 6      | 75      | 77      |
| \$500,000 - \$549,999     | 2      | 7      | 42      | 47      |
| \$550,000 - \$599,999     | 2      | 9      | 24      | 45      |
| \$600,000 - \$649,999     | 3      | 5      | 17      | 39      |
| \$650,000 - \$699,999     | 1      | 2      | 9       | 16      |
| \$700,000 - \$799,999     | 3      | 1      | 13      | 13      |
| \$800,000 - \$899,999     | -      | 1      | 7       | 9       |
| \$900,000 - \$999,999     | -      | 2      | 4       | 7       |
| \$1,000,000 - \$1,249,999 | -      | 1      | 6       | 18      |
| \$1,250,000 - \$1,499,999 | -      | -      | 2       | 4       |
| \$1,500,000 - \$1,749,999 | -      | -      | -       | 1       |
| \$1,750,000 - \$1,999,999 | -      | -      | -       | 1       |
| \$2,000,000 - \$2,499,999 | -      | -      | -       | -       |
| \$2,500,000 - \$2,999,999 | -      | -      | -       | -       |
| \$3,000,000 - \$3,499,999 | -      | -      | -       | -       |
| \$3,500,000 - \$3,999,999 | -      | -      | -       | -       |
| \$4,000,000 +             |        |        |         |         |
|                           | 239    | 295    | 1613    | 1967    |

|                           | Jul-12 | Jul-13 | YTD2012 | YTD2013 |
|---------------------------|--------|--------|---------|---------|
| Calgary Apartment         |        |        |         |         |
| >\$100,000                | 2      | 1      | 13      | 11      |
| \$100,000 - \$199,999     | 69     | 62     | 482     | 412     |
| \$200,000 - \$299,999     | 134    | 188    | 981     | 1,134   |
| \$300,000 -\$ 349,999     | 43     | 67     | 280     | 349     |
| \$350,000 - \$399,999     | 20     | 32     | 169     | 205     |
| \$400,000 - \$449,999     | 17     | 16     | 106     | 108     |
| \$450,000 - \$499,999     | 11     | 6      | 50      | 70      |
| \$500,000 - \$549,999     | 3      | 10     | 24      | 46      |
| \$550,000 - \$599,999     | 4      | 4      | 19      | 24      |
| \$600,000 - \$649,999     | 2      | 2      | 12      | 12      |
| \$650,000 - \$699,999     | -      | 2      | 6       | 12      |
| \$700,000 - \$799,999     | 4      | 2      | 10      | 12      |
| \$800,000 - \$899,999     | -      | 1      | 1       | 2       |
| \$900,000 - \$999,999     | -      | -      | 2       | 5       |
| \$1,000,000 - \$1,249,999 | -      | 2      | 5       | 12      |
| \$1,250,000 - \$1,499,999 | 1      | 1      | 1       | 4       |
| \$1,500,000 - \$1,749,999 | 1      | -      | 4       | 1       |
| \$1,750,000 - \$1,999,999 | -      | 1      | 1       | 1       |
| \$2,000,000 - \$2,499,999 | -      | 1      | 1       | 2       |
| \$2,500,000 - \$2,999,999 | -      | -      | -       | 4       |
| \$3,000,000 - \$3,499,999 | -      | -      | 1       | -       |
| \$3,500,000 - \$3,999,999 | -      | -      | -       | -       |
| \$4,000,000 +             | -      | -      | -       | -       |
|                           | 311    | 398    | 2,168   | 2,426   |