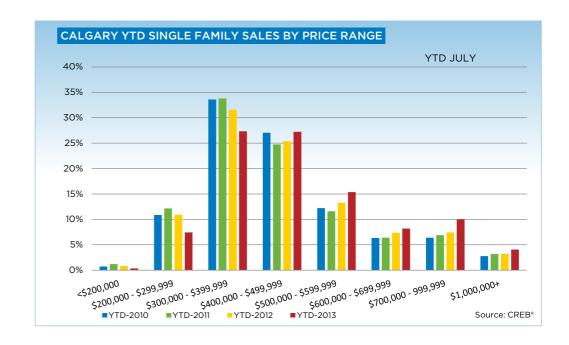

|                           | Jul-12 | Jul-13 | YTD2012 | YTD2013 |
|---------------------------|--------|--------|---------|---------|
| Calgary Total             |        |        |         |         |
| >\$100,000                | 2      | 1      | 14      | 15      |
| \$100,000 - \$199,999     | 107    | 93     | 753     | 616     |
| \$200,000 - \$299,999     | 392    | 422    | 2,771   | 2,686   |
| \$300,000 -\$ 349,999     | 303    | 310    | 2,061   | 1,880   |
| \$350,000 - \$399,999     | 257    | 310    | 1,927   | 2,035   |
| \$400,000 - \$449,999     | 249    | 283    | 1,658   | 1,788   |
| \$450,000 - \$499,999     | 171    | 211    | 1,185   | 1,361   |
| \$500,000 - \$549,999     | 101    | 149    | 825     | 997     |
| \$550,000 - \$599,999     | 91     | 112    | 596     | 725     |
| \$600,000 - \$649,999     | 67     | 88     | 459     | 528     |
| \$650,000 - \$699,999     | 48     | 55     | 314     | 381     |
| \$700,000 - \$799,999     | 53     | 90     | 415     | 577     |
| \$800,000 - \$899,999     | 31     | 46     | 221     | 322     |
| \$900,000 - \$999,999     | 21     | 30     | 137     | 164     |
| \$1,000,000 - \$1,249,999 | 16     | 21     | 162     | 206     |
| \$1,250,000 - \$1,499,999 | 8      | 19     | 74      | 106     |
| \$1,500,000 - \$1,749,999 | 7      | 8      | 43      | 51      |
| \$1,750,000 - \$1,999,999 | -      | 7      | 18      | 33      |
| \$2,000,000 - \$2,499,999 | 4      | 6      | 23      | 34      |
| \$2,500,000 - \$2,999,999 | 2      | 3      | 12      | 18      |
| \$3,000,000 - \$3,499,999 | 2      | -      | 4       | 2       |
| \$3,500,000 - \$3,999,999 | -      | -      | 1       | 3       |
| \$4,000,000 +             | -      | 4      | 1       | 7       |
|                           | 1,932  | 2,268  | 13,674  | 14,535  |

|                           | Jul-12 | Jul-13 | YTD2012 | YTD2013 |
|---------------------------|--------|--------|---------|---------|
| Calgary SF                |        |        |         |         |
| >\$100,000                | -      | -      | 1       | 2       |
| \$100,000 - \$199,999     | 11     | 3      | 81      | 34      |
| \$200,000 - \$299,999     | 144    | 111    | 1,083   | 755     |
| \$300,000 -\$ 349,999     | 221    | 181    | 1,506   | 1,164   |
| \$350,000 - \$399,999     | 215    | 245    | 1,617   | 1,607   |
| \$400,000 - \$449,999     | 219    | 252    | 1,451   | 1,549   |
| \$450,000 - \$499,999     | 147    | 199    | 1,060   | 1,214   |
| \$500,000 - \$549,999     | 96     | 132    | 759     | 904     |
| \$550,000 - \$599,999     | 85     | 99     | 553     | 656     |
| \$600,000 - \$649,999     | 62     | 81     | 430     | 477     |
| \$650,000 - \$699,999     | 47     | 51     | 299     | 353     |
| \$700,000 - \$799,999     | 46     | 87     | 392     | 552     |
| \$800,000 - \$899,999     | 31     | 44     | 213     | 311     |
| \$900,000 - \$999,999     | 21     | 28     | 131     | 152     |
| \$1,000,000 - \$1,249,999 | 16     | 18     | 151     | 176     |
| \$1,250,000 - \$1,499,999 | 7      | 18     | 71      | 98      |
| \$1,500,000 - \$1,749,999 | 6      | 8      | 39      | 49      |
| \$1,750,000 - \$1,999,999 | -      | 6      | 17      | 31      |
| \$2,000,000 - \$2,499,999 | 4      | 5      | 22      | 32      |
| \$2,500,000 - \$2,999,999 | 2      | 3      | 12      | 14      |
| \$3,000,000 - \$3,499,999 | 2      | -      | 3       | 2       |
| \$3,500,000 - \$3,999,999 | -      | -      | 1       | 3       |
| \$4,000,000 +             | -      | 4      | 1       | 7       |
|                           | 1,382  | 1,575  | 9,893   | 10,142  |