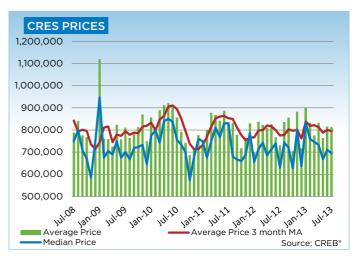

## **CREB® COUNTRY RESIDENTIAL**

|                 | Jan.    | Feb.    | Mar.    | Apr.    | May     | Jun.    | Jul.    | Aug.    | Sept.   | Oct.    | Nov.    | Dec.    | YTD     |
|-----------------|---------|---------|---------|---------|---------|---------|---------|---------|---------|---------|---------|---------|---------|
| 2012            |         |         |         |         |         |         |         |         |         |         | •       |         |         |
| Sales           | 39      | 66      | 76      | 90      | 97      | 96      | 85      | 86      | 69      | 80      | 53      | 36      | 873     |
| New Listings    | 216     | 221     | 309     | 257     | 349     | 290     | 218     | 197     | 243     | 159     | 107     | 72      | 2,638   |
| Active Listings | 760     | 837     | 962     | 1,044   | 1,190   | 1,221   | 1,198   | 1,138   | 1,104   | 973     | 872     | 674     |         |
| AverageDOM      | 127     | 94      | 91      | 93      | 98      | 114     | 100     | 113     | 124     | 129     | 125     | 108     | 108     |
| Average Price   | 696,615 | 835,637 | 821,303 | 806,827 | 824,182 | 766,068 | 729,587 | 835,283 | 854,791 | 702,698 | 881,333 | 714,994 | 793,056 |
| 2013            |         |         |         |         |         |         |         |         |         |         |         |         |         |
| Sales           | 34      | 72      | 72      | 84      | 104     | 99      | 90      |         |         |         |         |         | 555     |
| New Listings    | 239     | 210     | 258     | 289     | 333     | 267     | 235     |         |         |         |         |         | 1,831   |
| Active Listings | 741     | 761     | 897     | 1,001   | 1,123   | 1,138   | 1,132   |         |         |         |         |         |         |
| AverageDOM      | 155     | 104     | 107     | 105     | 91      | 87      | 96      |         |         |         |         |         | 100     |
| Average Price   | 901,203 | 831,221 | 774,036 | 830,942 | 762,134 | 814,436 | 811,453 |         |         |         |         |         | 808,902 |