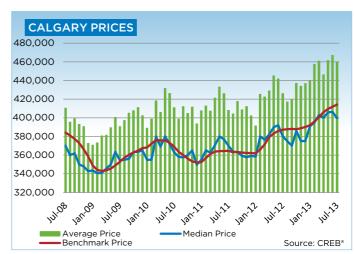

The Calgary resale market is firmly in sellers' territory, supporting price growth. While citywide prices are nearly seven per cent higher than levels recorded in July 2012, the unadjusted monthly gains have been easing. The benchmark price for the city of Calgary totalled \$414,100 in July 2013.

## **CREB® CITY OF CALGARY**

|                 | Jan.    | Feb.    | Mar.    | Apr.    | May     | Jun.    | Jul.    | Aug.    | Sept.   | Oct.    | Nov.    | Dec.    | YTD     |
|-----------------|---------|---------|---------|---------|---------|---------|---------|---------|---------|---------|---------|---------|---------|
| 2012            |         |         |         |         |         |         |         |         |         |         |         |         |         |
| Sales           | 1,068   | 1,732   | 2,166   | 2,199   | 2,381   | 2,196   | 1,932   | 1,722   | 1,610   | 1,659   | 1,457   | 1,082   | 21,204  |
| New Listings    | 2,530   | 2,883   | 3,348   | 3,239   | 3,803   | 3,305   | 2,650   | 2,583   | 2,680   | 2,312   | 1,632   | 880     | 31,845  |
| Active Listings | 4,367   | 4,736   | 5,092   | 5,270   | 5,739   | 5,715   | 5,430   | 5,184   | 5,098   | 4,583   | 3,831   | 2,722   |         |
| AverageDOM      | 60      | 49      | 42      | 41      | 40      | 40      | 43      | 45      | 45      | 46      | 51      | 54      | 45      |
| Average Price   | 391,372 | 425,383 | 422,354 | 428,912 | 445,034 | 441,718 | 425,927 | 417,051 | 419,657 | 437,030 | 433,931 | 436,899 | 428,649 |
| Benchmark Price | 361,800 | 365,900 | 371,400 | 379,200 | 383,200 | 385,800 | 387,300 | 387,700 | 388,000 | 387,700 | 388,800 | 390,100 |         |
| Index           | 169     | 171     | 173     | 177     | 179     | 180     | 181     | 181     | 181     | 181     | 181     | 182     |         |
| 2013            |         |         |         |         |         |         |         |         |         |         |         |         |         |
| Sales           | 1,229   | 1,706   | 2,107   | 2,377   | 2,538   | 2,310   | 2,268   |         |         |         |         |         | 14,535  |
| New Listings    | 2,493   | 2,670   | 3,193   | 3,477   | 3,714   | 2,999   | 2,726   |         |         |         |         |         | 21,272  |
| Active Listings | 3,084   | 3,539   | 4,007   | 4,366   | 4,743   | 4,584   | 4,092   |         |         |         |         |         |         |
| AverageDOM      | 50      | 38      | 35      | 33      | 32      | 35      | 39      |         |         |         |         |         | 36      |
| Average Price   | 439,763 | 457,349 | 460,903 | 446,168 | 461,507 | 466,936 | 460,128 |         |         |         |         |         | 457,232 |
| Benchmark Price | 392,000 | 396,100 | 400,600 | 406,000 | 409,600 | 412,000 | 414,100 |         |         |         |         |         |         |
| Index           | 183     | 185     | 187     | 189     | 191     | 192     | 193     |         |         |         |         |         |         |