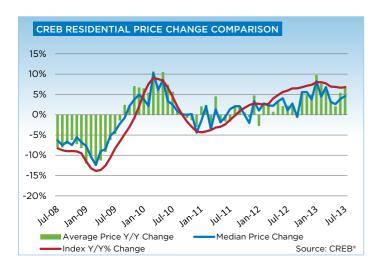

The Calgary resale market is firmly in sellers' territory, supporting price growth. While citywide prices are nearly seven per cent higher than levels recorded in July 2012, the unadjusted monthly gains have been easing. The benchmark price for the city of Calgary totalled \$414,100 in July 2013.

The growing demand for condominiums has also led to a tightening of supply. July active listings in the apartment and townhouse segment declined to 768 and 407 units respectively.

Tight market conditions supported price growth for all categories in July. However, unadjusted monthly gains were strongest in the apartment sector. Apartment prices totaled \$267,600 in July, a 1.4 per cent increase over the previous month and nearly eight per cent higher than the previous year. The benchmark price for single-family and townhouses were a respective \$461,600 and \$294,500 for the month.