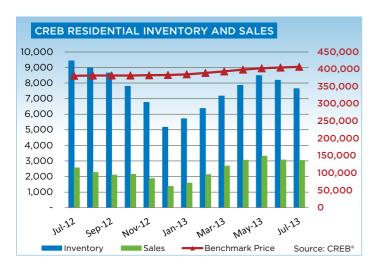

The Calgary resale market is firmly in sellers' territory, supporting price growth. While citywide prices are nearly seven per cent higher than levels recorded in July 2012, the unadjusted monthly gains have been easing. The benchmark price for the city of Calgary totalled \$414,100 in July 2013.

A total of 1,575 single-family homes sold in July, a 14 per cent increase over the previous year. Year-to-date, the growth is 2.5 per cent.

While year-over-year new listings increased in July to 1,958 units, it was not enough to ease supply pressures in the market. Overall, active listings declined to 2,917 units, nearly 20 per cent lower than already declining levels recorded in 2012.

The growing demand for condominiums has also led to a tightening of supply. July active listings in the apartment and townhouse segment declined to 768 and 407 units respectively.

Tight market conditions supported price growth for all categories in July. However, unadjusted monthly gains were strongest in the apartment sector. Apartment prices totaled \$267,600 in July, a 1.4 per cent increase over the previous month and nearly eight per cent higher than the previous year. The benchmark price for single-family and townhouses were a respective \$461,600 and \$294,500 for the month.