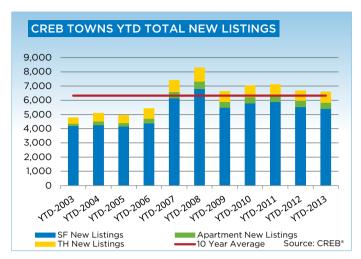

# **CREB® TOWNS**

|                 | Jan.    | Feb.    | Mar.    | Apr.    | May     | Jun.    | July.   | Aug.    | Sept.   | Oct.    | Nov.    | Dec.    | YTD     |
|-----------------|---------|---------|---------|---------|---------|---------|---------|---------|---------|---------|---------|---------|---------|
| 2012            |         |         |         |         |         |         |         |         |         |         |         |         |         |
| Sales           | 187     | 304     | 372     | 384     | 436     | 476     | 407     | 324     | 321     | 313     | 270     | 174     | 3,968   |
| New Listings    | 632     | 602     | 785     | 738     | 751     | 678     | 587     | 571     | 498     | 459     | 359     | 219     | 6,879   |
| Active Listings | 2,129   | 1,761   | 1,954   | 2,061   | 2,116   | 2,001   | 1,922   | 1,817   | 1,637   | 1,479   | 1,340   | 1,134   |         |
| AverageDOM      | 97      | 78      | 69      | 73      | 75      | 71      | 75      | 74      | 70      | 73      | 69      | 88      | 78      |
| Average Price   | 351,133 | 326,883 | 348,474 | 355,614 | 372,909 | 352,522 | 348,561 | 341,517 | 345,473 | 344,085 | 339,079 | 338,634 | 348,588 |
| Benchmark Price | 310,000 | 312,100 | 313,700 | 319,200 | 321,400 | 325,400 | 326,000 | 327,500 | 327,900 | 329,800 | 329,400 | 327,000 |         |
| Index           | 163     | 164     | 165     | 168     | 169     | 171     | 172     | 172     | 173     | 174     | 173     | 172     |         |
| 2013            |         |         |         |         |         |         |         |         |         |         |         |         |         |
| Sales           | 245     | 256     | 364     | 431     | 486     | 470     | 480     | 431     | 377     | 382     | 318     |         | 4,240   |
| New Listings    | 542     | 559     | 659     | 765     | 773     | 587     | 671     | 590     | 549     | 513     | 378     |         | 6,586   |
| Active Listings | 1,218   | 1,381   | 1,533   | 1,705   | 1,767   | 1,606   | 1,570   | 1,517   | 1,443   | 1,390   | 1,241   |         |         |
| AverageDOM      | 82      | 69      | 55      | 66      | 64      | 62      | 60      | 57      | 58      | 59      | 64      |         | 67      |
| Average Price   | 349,213 | 338,531 | 364,728 | 365,877 | 367,698 | 370,550 | 374,672 | 364,998 | 378,736 | 380,376 | 392,022 |         | 369,208 |
| Benchmark Price | 329,200 | 332,500 | 336,100 | 339,900 | 343,900 | 346,200 | 346,400 | 348,100 | 345,800 | 345,400 | 347,900 |         |         |
| Index           | 173     | 175     | 177     | 179     | 181     | 182     | 182     | 183     | 182     | 182     | 183     |         |         |

### **CREB® TOWNS**