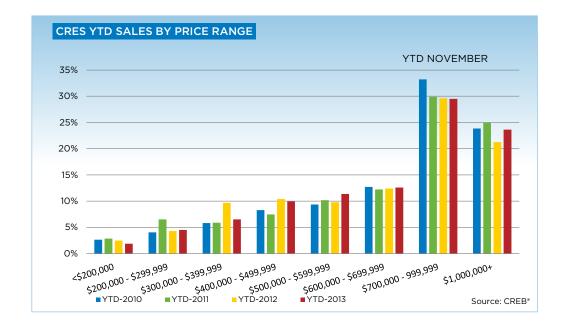

# **CREB® COUNTRY RESIDENTIAL**

|                 | Jan.    | Feb.    | Mar.    | Apr.    | May     | Jun.    | Jul.    | Aug.    | Sept.   | Oct.    | Nov.    | Dec.    | YTD     |
|-----------------|---------|---------|---------|---------|---------|---------|---------|---------|---------|---------|---------|---------|---------|
| 2012            |         |         |         |         |         |         |         |         |         |         |         |         |         |
| Sales           | 39      | 66      | 76      | 90      | 97      | 96      | 85      | 86      | 69      | 80      | 53      | 36      | 873     |
| New Listings    | 216     | 221     | 309     | 257     | 349     | 290     | 218     | 197     | 243     | 159     | 107     | 72      | 2,638   |
| Active Listings | 760     | 837     | 962     | 1,044   | 1,190   | 1,221   | 1,198   | 1,138   | 1,104   | 973     | 872     | 674     |         |
| AverageDOM      | 127     | 94      | 91      | 93      | 98      | 114     | 100     | 113     | 124     | 129     | 125     | 108     | 108     |
| Average Price   | 696,615 | 835,637 | 821,303 | 806,827 | 824,182 | 766,068 | 729,587 | 835,283 | 854,791 | 702,698 | 881,333 | 714,994 | 793,056 |
| 2013            |         |         |         |         |         |         |         |         |         |         |         |         |         |
| Sales           | 34      | 72      | 72      | 84      | 104     | 99      | 90      | 95      | 96      | 80      | 79      |         | 905     |
| New Listings    | 239     | 209     | 258     | 290     | 334     | 270     | 236     | 222     | 209     | 185     | 107     |         | 2,559   |
| Active Listings | 741     | 761     | 897     | 1,001   | 1,123   | 1,138   | 1,132   | 1,157   | 1,034   | 1,007   | 812     |         |         |
| AverageDOM      | 155     | 104     | 107     | 105     | 91      | 87      | 96      | 105     | 98      | 110     | 110     |         | 102     |
| Average Price   | 901,203 | 831,221 | 774,036 | 830,942 | 762,134 | 814,436 | 811,453 | 754,478 | 829,119 | 827,605 | 937,556 |         | 818,217 |

|                           | Nov-12 | Nov-13 | YTD2012   | YTD2013 |
|---------------------------|--------|--------|-----------|---------|
| CRES                      |        |        | · · · · - |         |
| >\$100,000                | -      | -      | 4         | 4       |
| \$100,000 - \$199,999     | 1      | -      | 17        | 13      |
| \$200,000 - \$299,999     | -      | 1      | 36        | 41      |
| \$300,000 -\$ 349,999     | 3      | -      | 42        | 28      |
| \$350,000 - \$399,999     | 1      | -      | 39        | 31      |
| \$400,000 - \$449,999     | 3      | 4      | 40        | 43      |
| \$450,000 - \$499,999     | 2      | 3      | 47        | 47      |
| \$500,000 - \$549,999     | 3      | 7      | 40        | 52      |
| \$550,000 - \$599,999     | 4      | 5      | 42        | 51      |
| \$600,000 - \$649,999     | 2      | 4      | 46        | 56      |
| \$650,000 - \$699,999     | 3      | 1      | 58        | 58      |
| \$700,000 - \$799,999     | 4      | 3      | 101       | 100     |
| \$800,000 - \$899,999     | 10     | 9      | 89        | 82      |
| \$900,000 - \$999,999     | 5      | 18     | 58        | 85      |
| \$1,000,000 - \$1,249,999 | 5      | 11     | 79        | 95      |
| \$1,250,000 - \$1,499,999 | 2      | 6      | 31        | 53      |
| \$1,500,000 - \$1,749,999 | 1      | 2      | 27        | 28      |
| \$1,750,000 - \$1,999,999 | 1      | 4      | 12        | 14      |
| \$2,000,000 - \$2,499,999 | 2      | -      | 19        | 14      |
| \$2,500,000 - \$2,999,999 | 1      | 1      | 5         | 5       |
| \$3,000,000 - \$3,499,999 | -      | -      | 3         | 1       |
| \$3,500,000 - \$3,999,999 | -      | -      | 1         | 3       |
| \$4,000,000 +             | -      | -      | 1         | 11      |
|                           | 53     | 79     | 837       | 905     |

### **CREB® COUNTRY RESIDENTIAL**