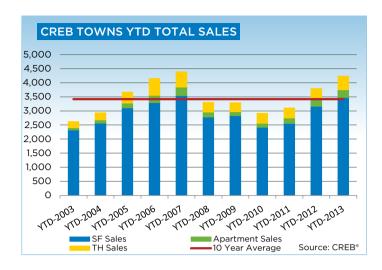

# **CREB® TOWNS**

|                 | Jan.    | Feb.    | Mar.    | Apr.    | May     | Jun.    | July.   | Aug.    | Sept.   | Oct.    | Nov.    | Dec.    | YTD     |
|-----------------|---------|---------|---------|---------|---------|---------|---------|---------|---------|---------|---------|---------|---------|
| 2012            |         |         |         |         |         |         |         |         |         |         |         |         |         |
| Sales           | 187     | 304     | 372     | 384     | 436     | 476     | 407     | 324     | 321     | 313     | 270     | 174     | 3,968   |
| New Listings    | 632     | 602     | 785     | 738     | 751     | 678     | 587     | 571     | 498     | 459     | 359     | 219     | 6,879   |
| Active Listings | 2,129   | 1,761   | 1,954   | 2,061   | 2,116   | 2,001   | 1,922   | 1,817   | 1,637   | 1,479   | 1,340   | 1,134   |         |
| AverageDOM      | 97      | 78      | 69      | 73      | 75      | 71      | 75      | 74      | 70      | 73      | 69      | 88      | 78      |
| Average Price   | 351,133 | 326,883 | 348,474 | 355,614 | 372,909 | 352,522 | 348,561 | 341,517 | 345,473 | 344,085 | 339,079 | 338,634 | 348,588 |
| Benchmark Price | 310,000 | 312,100 | 313,700 | 319,200 | 321,400 | 325,400 | 326,000 | 327,500 | 327,900 | 329,800 | 329,400 | 327,000 |         |
| Index           | 163     | 164     | 165     | 168     | 169     | 171     | 172     | 172     | 173     | 174     | 173     | 172     |         |
| 2013            |         |         |         |         |         |         |         |         |         |         |         |         |         |
| Sales           | 245     | 256     | 364     | 431     | 486     | 470     | 480     | 431     | 377     | 382     | 318     |         | 4,240   |
| New Listings    | 542     | 559     | 659     | 765     | 773     | 587     | 671     | 590     | 549     | 513     | 378     |         | 6,586   |
| Active Listings | 1,218   | 1,381   | 1,533   | 1,705   | 1,767   | 1,606   | 1,570   | 1,517   | 1,443   | 1,390   | 1,241   |         |         |
| AverageDOM      | 82      | 69      | 55      | 66      | 64      | 62      | 60      | 57      | 58      | 59      | 64      |         | 67      |
| Average Price   | 349,213 | 338,531 | 364,728 | 365,877 | 367,698 | 370,550 | 374,672 | 364,998 | 378,736 | 380,376 | 392,022 |         | 369,208 |
| Benchmark Price | 329,200 | 332,500 | 336,100 | 339,900 | 343,900 | 346,200 | 346,400 | 348,100 | 345,800 | 345,400 | 347,900 |         |         |
| Index           | 173     | 175     | 177     | 179     | 181     | 182     | 182     | 183     | 182     | 182     | 183     |         |         |

### **CREB® TOWNS**