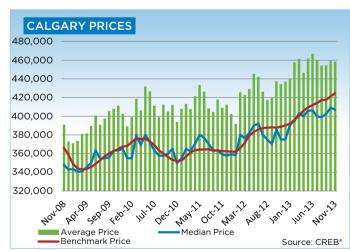

Citywide, only the price of single-family homes has fully recovered and started to push above unadjusted levels recorded in 2007. Meanwhile, condominium apartment and townhouse prices remain below peak, Lurie said.

Single-family benchmark prices totaled \$470,600 in November, 8.5 per cent higher than one year ago. Meanwhile, condominium apartment and townhouse unadjusted benchmark prices totaled a respective \$279,600 and \$305,700 in November, 6 per cent below 2007 peak pricing.

# **MLS® HPI SUMMARY**

|                                | November 2      | 2013        |        | % Changes |        |        |        |  |  |  |
|--------------------------------|-----------------|-------------|--------|-----------|--------|--------|--------|--|--|--|
|                                | Benchmark Price | Index (HPI) | Oct-13 | May-13    | Nov-12 | Nov-10 | Nov-08 |  |  |  |
| <b>CREB® TOTAL RESIDENTIAL</b> |                 |             |        |           |        |        |        |  |  |  |
| Single Family                  | 454,800         | 197         | 0.6%   | 2.7%      | 8.1%   | 20.6%  | 16.7%  |  |  |  |
| Townhouse                      | 304,600         | 192         | 1.1%   | 4.8%      | 8.3%   | 14.2%  | 6.5%   |  |  |  |
| Apartment                      | 278,400         | 195         | 1.3%   | 6.0%      | 12.7%  | 16.9%  | 12.3%  |  |  |  |
| COMPOSITE                      | 416,300         | 196         | 0.8%   | 3.4%      | 8.8%   | 19.3%  | 14.8%  |  |  |  |
| CREB® TOWNS                    |                 |             |        |           |        |        |        |  |  |  |
| Single Family                  | 353,500         | 183         | 0.7%   | 0.8%      | 5.2%   | 12.8%  | 7.4%   |  |  |  |
| Townhouse                      | 250,700         | 202         | 0.2%   | 8.9%      | 12.6%  | 21.9%  | 4.7%   |  |  |  |
| Apartment                      | 198,000         | 170         | 0.2%   | 2.7%      | 4.4%   | 8.0%   | -4.7%  |  |  |  |
| COMPOSITE                      | 347,900         | 183         | 0.7%   | 1.2%      | 5.6%   | 13.0%  | 6.8%   |  |  |  |
| CREB® CITY OF CALGARY          |                 |             |        |           |        |        |        |  |  |  |
| Single Family                  | 470,600         | 200         | 0.6%   | 3.0%      | 8.5%   | 22.0%  | 18.3%  |  |  |  |
| Townhouse                      | 305,700         | 191         | 1.2%   | 4.7%      | 8.1%   | 13.8%  | 6.6%   |  |  |  |
| Apartment                      | 279,600         | 195         | 1.3%   | 6.1%      | 12.8%  | 17.0%  | 12.6%  |  |  |  |
| COMPOSITE                      | 424,600         | 198         | 0.8%   | 3.7%      | 9.2%   | 20.2%  | 15.9%  |  |  |  |