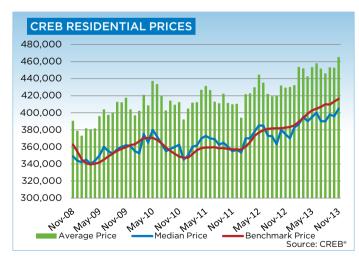

Citywide, only the price of single-family homes has fully recovered and started to push above unadjusted levels recorded in 2007. Meanwhile, condominium apartment and townhouse prices remain below peak, Lurie said.

Single-family benchmark prices totaled \$470,600 in November, 8.5 per cent higher than one year ago. Meanwhile, condominium apartment and townhouse unadjusted benchmark prices totaled a respective \$279,600 and \$305,700 in November, 6 per cent below 2007 peak pricing.

# **MLS® HPI SUMMARY**

|                                | November 2      | 2013        |        | % Changes |        |        |        |  |  |  |
|--------------------------------|-----------------|-------------|--------|-----------|--------|--------|--------|--|--|--|
|                                | Benchmark Price | Index (HPI) | Oct-13 | May-13    | Nov-12 | Nov-10 | Nov-08 |  |  |  |
| <b>CREB® TOTAL RESIDENTIAL</b> |                 |             |        |           |        |        |        |  |  |  |
| Single Family                  | 454,800         | 197         | 0.6%   | 2.7%      | 8.1%   | 20.6%  | 16.7%  |  |  |  |
| Townhouse                      | 304,600         | 192         | 1.1%   | 4.8%      | 8.3%   | 14.2%  | 6.5%   |  |  |  |
| Apartment                      | 278,400         | 195         | 1.3%   | 6.0%      | 12.7%  | 16.9%  | 12.3%  |  |  |  |
| COMPOSITE                      | 416,300         | 196         | 0.8%   | 3.4%      | 8.8%   | 19.3%  | 14.8%  |  |  |  |
| CREB® TOWNS                    |                 |             |        |           |        |        |        |  |  |  |
| Single Family                  | 353,500         | 183         | 0.7%   | 0.8%      | 5.2%   | 12.8%  | 7.4%   |  |  |  |
| Townhouse                      | 250,700         | 202         | 0.2%   | 8.9%      | 12.6%  | 21.9%  | 4.7%   |  |  |  |
| Apartment                      | 198,000         | 170         | 0.2%   | 2.7%      | 4.4%   | 8.0%   | -4.7%  |  |  |  |
| COMPOSITE                      | 347,900         | 183         | 0.7%   | 1.2%      | 5.6%   | 13.0%  | 6.8%   |  |  |  |
| CREB® CITY OF CALGARY          |                 |             |        |           |        |        |        |  |  |  |
| Single Family                  | 470,600         | 200         | 0.6%   | 3.0%      | 8.5%   | 22.0%  | 18.3%  |  |  |  |
| Townhouse                      | 305,700         | 191         | 1.2%   | 4.7%      | 8.1%   | 13.8%  | 6.6%   |  |  |  |
| Apartment                      | 279,600         | 195         | 1.3%   | 6.1%      | 12.8%  | 17.0%  | 12.6%  |  |  |  |
| COMPOSITE                      | 424,600         | 198         | 0.8%   | 3.7%      | 9.2%   | 20.2%  | 15.9%  |  |  |  |