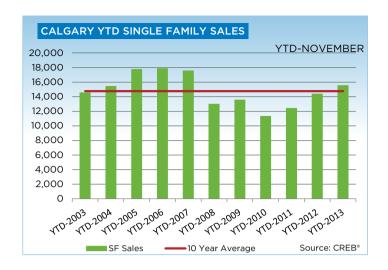

Year-to-date, single-family sales totalled 15,533 units, eight per cent higher than the previous year. The higher-than-expected rise in sales activity is due to stronger activity in the second half of the year.

# **CREB® CITY OF CALGARY SINGLE FAMILY**

|                 | Jan.    | Feb.    | Mar.    | Apr.    | May     | Jun.    | Jul.    | Aug.    | Sept.   | Oct.    | Nov.    | Dec.    | YTD     |
|-----------------|---------|---------|---------|---------|---------|---------|---------|---------|---------|---------|---------|---------|---------|
| 2012            |         |         |         |         |         |         |         |         |         |         |         |         |         |
| Sales           | 763     | 1,281   | 1,575   | 1,580   | 1,707   | 1,605   | 1,382   | 1,167   | 1,126   | 1,169   | 1,006   | 744     | 15,105  |
| New Listings    | 1,714   | 1,999   | 2,346   | 2,284   | 2,706   | 2,366   | 1,879   | 1,810   | 1,887   | 1,615   | 1,157   | 620     | 22,383  |
| Active Listings | 2,918   | 3,093   | 3,367   | 3,501   | 3,842   | 3,817   | 3,646   | 3,535   | 3,486   | 3,105   | 2,586   | 1,859   |         |
| AverageDOM      | 59      | 48      | 40      | 38      | 37      | 36      | 40      | 43      | 42      | 43      | 49      | 51      | 42      |
| Average Price   | 440,478 | 470,033 | 472,698 | 483,045 | 501,684 | 489,528 | 478,557 | 475,679 | 468,964 | 492,772 | 488,307 | 496,809 | 481,259 |
| Benchmark Price | 400,800 | 404,800 | 411,000 | 422,000 | 427,500 | 430,800 | 432,400 | 432,600 | 432,900 | 433,300 | 433,600 | 434,800 |         |
| Index           | 170     | 172     | 174     | 179     | 181     | 183     | 184     | 184     | 184     | 184     | 184     | 185     |         |
| 2013            |         |         |         |         |         |         |         |         |         |         |         |         |         |
| Sales           | 878     | 1,207   | 1,479   | 1,607   | 1,759   | 1,633   | 1,573   | 1,514   | 1,352   | 1,334   | 1,197   |         | 15,533  |
| New Listings    | 1,734   | 1,874   | 2,234   | 2,407   | 2,657   | 2,147   | 1,956   | 1,964   | 1,974   | 1,739   | 1,233   |         | 21,919  |
| Active Listings | 2,075   | 2,408   | 2,727   | 2,977   | 3,311   | 3,199   | 2,917   | 2,791   | 2,789   | 2,705   | 2,171   |         |         |
| AverageDOM      | 47      | 37      | 33      | 31      | 31      | 34      | 37      | 37      | 37      | 38      | 39      |         | 35      |
| Average Price   | 496,821 | 518,480 | 518,468 | 510,639 | 521,773 | 526,923 | 524,976 | 517,651 | 512,087 | 516,325 | 516,447 |         | 517,383 |
| Benchmark Price | 436,900 | 442,500 | 446,500 | 452,900 | 456,900 | 459,700 | 461,600 | 464,700 | 463,700 | 468,000 | 470,600 |         |         |
| Index           | 185     | 188     | 190     | 192     | 194     | 195     | 196     | 197     | 197     | 199     | 200     |         |         |