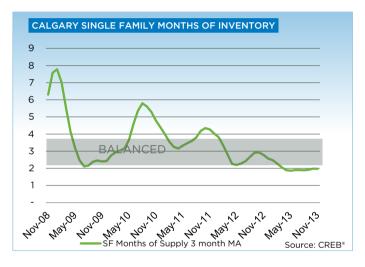

There were 1,823 new listings in the city in November. While this is an 12 per cent increase over levels recorded at the same time in 2012, listings remain below long-term trends and total inventory levels is lower than normal for this time of year.