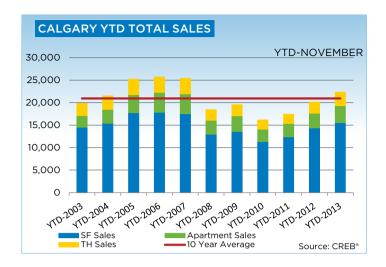

#### Fifth consecutive month of double-digit trend

Calgary, Dec. 2, 2013 - City residential sales totaled 1,730 units in November, a 19 per cent increase in sales volume over the previous year.

Following another month of strong activity, year-to-date sales totaled 22,322 units. If per cent higher than long-term trends.

Year-to-date, single-family sales totalled 15,533 units, eight per cent higher than the previous year. The higher-than-expected rise in sales activity is due to stronger activity in the second half of the year.