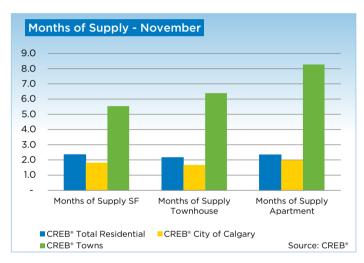

Tightness in the condominium apartment market eased in November, as the year-over-year growth in November new listings of 23 per cent outpaced the sales growth of 20 per cent. While overall inventory levels remain 26 per cent lower than levels recorded in 2012, this is an improvement over the declines recorded throughout recent months. Year-to-date sales activity totaled 3,787 units, a 15 per cent increase over the previous year.