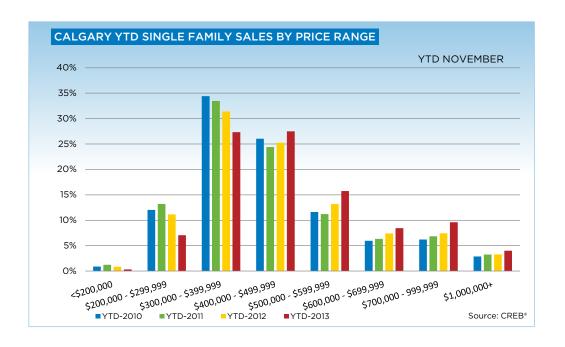

|                           | Nov-12 | Nov-13 | YTD2012 | YTD2013 |
|---------------------------|--------|--------|---------|---------|
| Calgary Total             |        |        |         |         |
| >\$100,000                | 4      | -      | 23      | 17      |
| \$100,000 - \$199,999     | 88     | 58     | 1,137   | 891     |
| \$200,000 - \$299,999     | 303    | 292    | 4,143   | 4,042   |
| \$300,000 -\$ 349,999     | 228    | 218    | 3,026   | 2,930   |
| \$350,000 - \$399,999     | 207    | 256    | 2,811   | 3,151   |
| \$400,000 - \$449,999     | 152    | 222    | 2,426   | 2,765   |
| \$450,000 - \$499,999     | 109    | 177    | 1,715   | 2,133   |
| \$500,000 - \$549,999     | 84     | 134    | 1,218   | 1,564   |
| \$550,000 - \$599,999     | 61     | 94     | 844     | 1,135   |
| \$600,000 - \$649,999     | 64     | 67     | 675     | 843     |
| \$650,000 - \$699,999     | 34     | 41     | 464     | 587     |
| \$700,000 - \$799,999     | 37     | 59     | 610     | 840     |
| \$800,000 - \$899,999     | 22     | 38     | 329     | 476     |
| \$900,000 - \$999,999     | 16     | 24     | 196     | 259     |
| \$1,000,000 - \$1,249,999 | 27     | 22     | 250     | 310     |
| \$1,250,000 - \$1,499,999 | 8      | 14     | 105     | 156     |
| \$1,500,000 - \$1,749,999 | 2      | 3      | 63      | 77      |
| \$1,750,000 - \$1,999,999 | 3      | 3      | 26      | 49      |
| \$2,000,000 - \$2,499,999 | 3      | 7      | 30      | 55      |
| \$2,500,000 - \$2,999,999 | 4      | 1      | 22      | 26      |
| \$3,000,000 - \$3,499,999 | 1      | -      | 5       | 3       |
| \$3,500,000 - \$3,999,999 | -      | -      | 2       | 5       |
| \$4,000,000 +             | -      | -      | 2       | 8       |
|                           | 1,457  | 1,730  | 20,122  | 22,322  |

|                           | Nov-12 | Nov-13 | YTD2012 | YTD2013 |
|---------------------------|--------|--------|---------|---------|
| Calgary SF                |        |        |         |         |
| >\$100,000                | -      | -      | 2       | 3       |
| \$100,000 - \$199,999     | 9      | 4      | 120     | 47      |
| \$200,000 - \$299,999     | 117    | 77     | 1,603   | 1,096   |
| \$300,000 -\$ 349,999     | 154    | 111    | 2,174   | 1,760   |
| \$350,000 - \$399,999     | 169    | 200    | 2,333   | 2,485   |
| \$400,000 - \$449,999     | 127    | 188    | 2,098   | 2,373   |
| \$450,000 - \$499,999     | 99     | 159    | 1,529   | 1,896   |
| \$500,000 - \$549,999     | 78     | 119    | 1,116   | 1,418   |
| \$550,000 - \$599,999     | 56     | 84     | 781     | 1,030   |
| \$600,000 - \$649,999     | 58     | 63     | 625     | 771     |
| \$650,000 - \$699,999     | 29     | 36     | 438     | 540     |
| \$700,000 - \$799,999     | 31     | 55     | 569     | 795     |
| \$800,000 - \$899,999     | 21     | 33     | 314     | 453     |
| \$900,000 - \$999,999     | 15     | 23     | 187     | 244     |
| \$1,000,000 - \$1,249,999 | 25     | 19     | 235     | 272     |
| \$1,250,000 - \$1,499,999 | 6      | 12     | 99      | 144     |
| \$1,500,000 - \$1,749,999 | 2      | 3      | 57      | 73      |
| \$1,750,000 - \$1,999,999 | 3      | 3      | 25      | 44      |
| \$2,000,000 - \$2,499,999 | 3      | 7      | 29      | 52      |
| \$2,500,000 - \$2,999,999 | 4      | 1      | 20      | 21      |
| \$3,000,000 - \$3,499,999 | -      | -      | 3       | 3       |
| \$3,500,000 - \$3,999,999 | -      | -      | 2       | 5       |
| \$4,000,000 +             | -      | -      | 2       | 8       |
|                           | 1,006  | 1,197  | 14,361  | 15,533  |