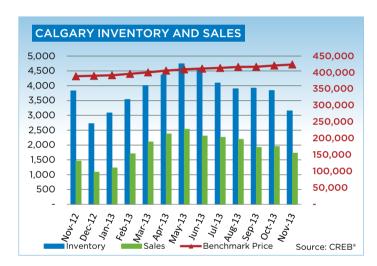

There were 1,823 new listings in the city in November. While this is an 12 per cent increase over levels recorded at the same time in 2012, listings remain below long-term trends and total inventory levels is lower than normal for this time of year.