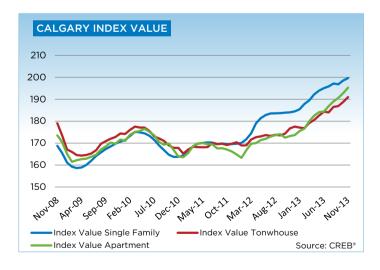

Citywide, only the price of single-family homes has fully recovered and started to push above unadjusted levels recorded in 2007. Meanwhile, condominium apartment and townhouse prices remain below peak, Lurie said.

Single-family benchmark prices totaled \$470,600 in November, 8.5 per cent higher than one year ago. Meanwhile, condominium apartment and townhouse unadjusted benchmark prices totaled a respective \$279,600 and \$305,700 in November, 6 per cent below 2007 peak pricing.