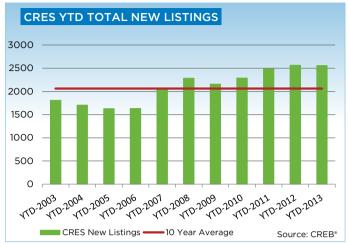

# **CREB® COUNTRY RESIDENTIAL**

|                 | Jan.    | Feb.    | Mar.    | Apr.    | May     | Jun.    | Jul.    | Aug.    | Sept.   | Oct.    | Nov.    | Dec.    | YTD     |
|-----------------|---------|---------|---------|---------|---------|---------|---------|---------|---------|---------|---------|---------|---------|
| 2012            |         |         |         |         |         |         |         |         |         |         |         |         |         |
| Sales           | 39      | 66      | 76      | 90      | 97      | 96      | 85      | 86      | 69      | 80      | 53      | 36      | 873     |
| New Listings    | 216     | 221     | 309     | 257     | 349     | 290     | 218     | 197     | 243     | 159     | 107     | 72      | 2,638   |
| Active Listings | 760     | 837     | 962     | 1,044   | 1,190   | 1,221   | 1,198   | 1,138   | 1,104   | 973     | 872     | 674     |         |
| AverageDOM      | 127     | 94      | 91      | 93      | 98      | 114     | 100     | 113     | 124     | 129     | 125     | 108     | 108     |
| Average Price   | 696,615 | 835,637 | 821,303 | 806,827 | 824,182 | 766,068 | 729,587 | 835,283 | 854,791 | 702,698 | 881,333 | 714,994 | 793,056 |
| 2013            |         |         |         |         |         |         |         |         |         |         |         |         |         |
| Sales           | 34      | 72      | 72      | 84      | 104     | 99      | 90      | 95      | 96      | 80      | 79      |         | 905     |
| New Listings    | 239     | 209     | 258     | 290     | 334     | 270     | 236     | 222     | 209     | 185     | 107     |         | 2,559   |
| Active Listings | 741     | 761     | 897     | 1,001   | 1,123   | 1,138   | 1,132   | 1,157   | 1,034   | 1,007   | 812     |         |         |
| AverageDOM      | 155     | 104     | 107     | 105     | 91      | 87      | 96      | 105     | 98      | 110     | 110     |         | 102     |
| Average Price   | 901,203 | 831,221 | 774,036 | 830,942 | 762,134 | 814,436 | 811,453 | 754,478 | 829,119 | 827,605 | 937,556 |         | 818,217 |

### **CREB® COUNTRY RESIDENTIAL**