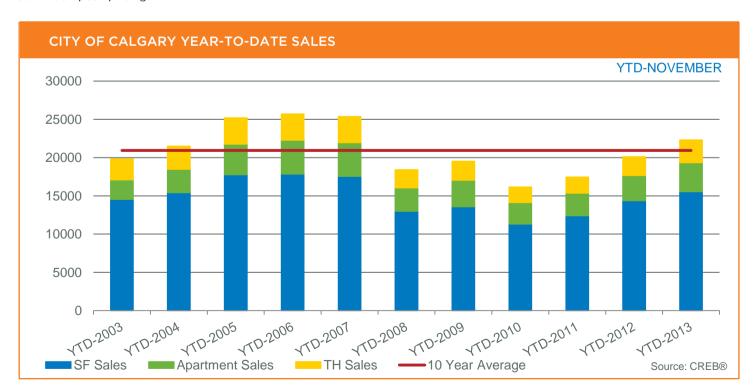

#### Fifth consecutive month of double-digit trend

Calgary, Dec. 2, 2013 - City residential sales totaled 1,730 units in November, a 19 per cent increase in sales volume over the previous year.

Following another month of strong activity, year-to-date sales totaled 22,322 units. If per cent higher than long-term trends.

Year-to-date, single-family sales totalled 15,533 units, eight per cent higher than the previous year. The higher-than-expected rise in sales activity is due to stronger activity in the second half of the year.

Condominium townhouse sales totaled 3,002 units after 11 months, a 21 per cent increase over the previous year. While this sector remains the smallest out of the Calgary housing types, it has recorded the largest gains in sales.