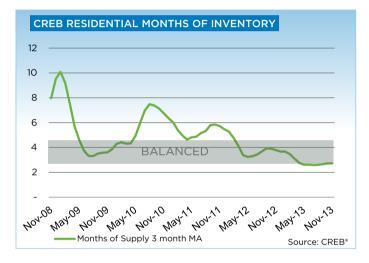

There were 1,823 new listings in the city in November. While this is an 12 per cent increase over levels recorded at the same time in 2012, listings remain below long-term trends and total inventory levels is lower than normal for this time of year.

#### **DEFINITIONS**

SF - Single Family

**TH** - Condominium Townhouse

Months of Supply - Active Listings (Inventory) / sales

Composite - includes single family, apartment and townhouse activity

Average DOM - Average Days on Market for Sold properties

IP - List Price

YTD - Year to Date

Sales \$ / List \$ - sales price to list price ratio

**CRES** - Country residential properties

3 month MA - 3 month Moving Average