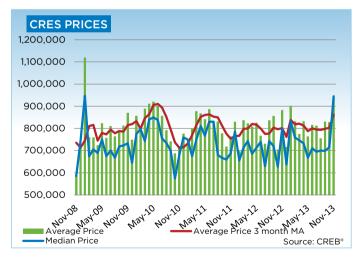

# **CREB® COUNTRY RESIDENTIAL**

|                 | Jan.    | Feb.    | Mar.    | Apr.    | May     | Jun.    | Jul.    | Aug.    | Sept.   | Oct.    | Nov.    | Dec.    | YTD     |
|-----------------|---------|---------|---------|---------|---------|---------|---------|---------|---------|---------|---------|---------|---------|
| 2012            |         |         |         |         |         |         |         |         |         |         |         |         |         |
| Sales           | 39      | 66      | 76      | 90      | 97      | 96      | 85      | 86      | 69      | 80      | 53      | 36      | 873     |
| New Listings    | 216     | 221     | 309     | 257     | 349     | 290     | 218     | 197     | 243     | 159     | 107     | 72      | 2,638   |
| Active Listings | 760     | 837     | 962     | 1,044   | 1,190   | 1,221   | 1,198   | 1,138   | 1,104   | 973     | 872     | 674     |         |
| AverageDOM      | 127     | 94      | 91      | 93      | 98      | 114     | 100     | 113     | 124     | 129     | 125     | 108     | 108     |
| Average Price   | 696,615 | 835,637 | 821,303 | 806,827 | 824,182 | 766,068 | 729,587 | 835,283 | 854,791 | 702,698 | 881,333 | 714,994 | 793,056 |
| 2013            |         |         |         |         |         |         |         |         |         |         |         |         |         |
| Sales           | 34      | 72      | 72      | 84      | 104     | 99      | 90      | 95      | 96      | 80      | 79      |         | 905     |
| New Listings    | 239     | 209     | 258     | 290     | 334     | 270     | 236     | 222     | 209     | 185     | 107     |         | 2,559   |
| Active Listings | 741     | 761     | 897     | 1,001   | 1,123   | 1,138   | 1,132   | 1,157   | 1,034   | 1,007   | 812     |         |         |
| AverageDOM      | 155     | 104     | 107     | 105     | 91      | 87      | 96      | 105     | 98      | 110     | 110     |         | 102     |
| Average Price   | 901,203 | 831,221 | 774,036 | 830,942 | 762,134 | 814,436 | 811,453 | 754,478 | 829,119 | 827,605 | 937,556 |         | 818,217 |

### **CREB® COUNTRY RESIDENTIAL**