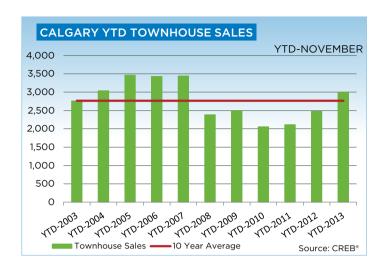

Condominium townhouse sales totaled 3,002 units after 11 months, a 21 per cent increase over the previous year. While this sector remains the smallest out of the Calgary housing types, it has recorded the largest gains in sales.