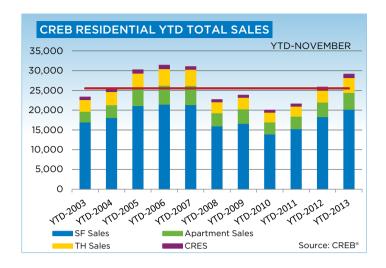

#### Fifth consecutive month of double-digit trend

Calgary, Dec. 2, 2013 - City residential sales totaled 1,730 units in November, a 19 per cent increase in sales volume over the previous year.

Following another month of strong activity, year-to-date sales totaled 22,322 units. If per cent higher than long-term trends.

Year-to-date, single-family sales totalled 15,533 units, eight per cent higher than the previous year. The higher-than-expected rise in sales activity is due to stronger activity in the second half of the year.

Tightness in the condominium apartment market eased in November, as the year-over-year growth in November new listings of 23 per cent outpaced the sales growth of 20 per cent. While overall inventory levels remain 26 per cent lower than levels recorded in 2012, this is an improvement over the declines recorded throughout recent months. Year-to-date sales activity totaled 3,787 units, a 15 per cent increase over the previous year.

Condominium townhouse sales totaled 3,002 units after 11 months, a 21 per cent increase over the previous year. While this sector remains the smallest out of the Calgary housing types, it has recorded the largest gains in sales.