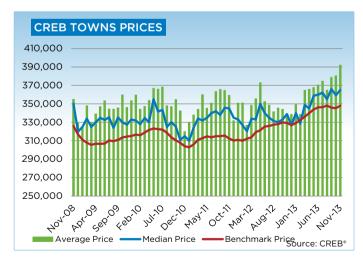

# **CREB® TOWNS**

|                 | Jan.    | Feb.    | Mar.    | Apr.    | May     | Jun.    | July.   | Aug.    | Sept.   | Oct.    | Nov.    | Dec.    | YTD     |
|-----------------|---------|---------|---------|---------|---------|---------|---------|---------|---------|---------|---------|---------|---------|
| 2012            |         |         |         |         |         |         |         |         |         |         |         |         |         |
| Sales           | 187     | 304     | 372     | 384     | 436     | 476     | 407     | 324     | 321     | 313     | 270     | 174     | 3,968   |
| New Listings    | 632     | 602     | 785     | 738     | 751     | 678     | 587     | 571     | 498     | 459     | 359     | 219     | 6,879   |
| Active Listings | 2,129   | 1,761   | 1,954   | 2,061   | 2,116   | 2,001   | 1,922   | 1,817   | 1,637   | 1,479   | 1,340   | 1,134   |         |
| AverageDOM      | 97      | 78      | 69      | 73      | 75      | 71      | 75      | 74      | 70      | 73      | 69      | 88      | 78      |
| Average Price   | 351,133 | 326,883 | 348,474 | 355,614 | 372,909 | 352,522 | 348,561 | 341,517 | 345,473 | 344,085 | 339,079 | 338,634 | 348,588 |
| Benchmark Price | 310,000 | 312,100 | 313,700 | 319,200 | 321,400 | 325,400 | 326,000 | 327,500 | 327,900 | 329,800 | 329,400 | 327,000 |         |
| Index           | 163     | 164     | 165     | 168     | 169     | 171     | 172     | 172     | 173     | 174     | 173     | 172     |         |
| 2013            |         |         |         |         |         |         |         |         |         |         |         |         |         |
| Sales           | 245     | 256     | 364     | 431     | 486     | 470     | 480     | 431     | 377     | 382     | 318     |         | 4,240   |
| New Listings    | 542     | 559     | 659     | 765     | 773     | 587     | 671     | 590     | 549     | 513     | 378     |         | 6,586   |
| Active Listings | 1,218   | 1,381   | 1,533   | 1,705   | 1,767   | 1,606   | 1,570   | 1,517   | 1,443   | 1,390   | 1,241   |         |         |
| AverageDOM      | 82      | 69      | 55      | 66      | 64      | 62      | 60      | 57      | 58      | 59      | 64      |         | 67      |
| Average Price   | 349,213 | 338,531 | 364,728 | 365,877 | 367,698 | 370,550 | 374,672 | 364,998 | 378,736 | 380,376 | 392,022 |         | 369,208 |
| Benchmark Price | 329,200 | 332,500 | 336,100 | 339,900 | 343,900 | 346,200 | 346,400 | 348,100 | 345,800 | 345,400 | 347,900 |         |         |
| Index           | 173     | 175     | 177     | 179     | 181     | 182     | 182     | 183     | 182     | 182     | 183     |         |         |

### **CREB® TOWNS**