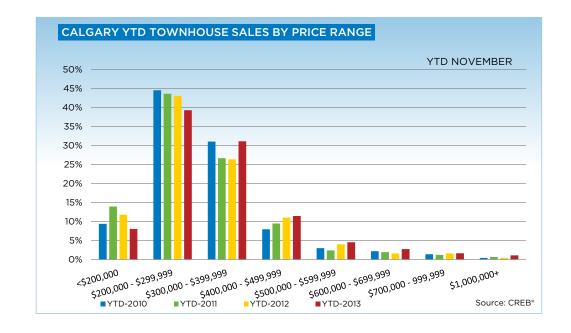

Condominium townhouse sales totaled 3,002 units after 11 months, a 21 per cent increase over the previous year. While this sector remains the smallest out of the Calgary housing types, it has recorded the largest gains in sales.