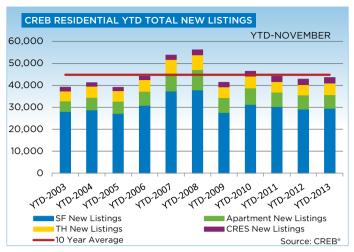

There were 1,823 new listings in the city in November. While this is an 12 per cent increase over levels recorded at the same time in 2012, listings remain below long-term trends and total inventory levels is lower than normal for this time of year.