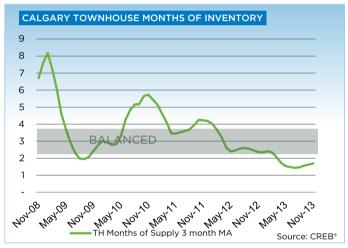

#### **DEFINITIONS**

SF - Single Family

**TH** - Condominium Townhouse

Months of Supply - Active Listings (Inventory) / sales

Composite - includes single family, apartment and townhouse activity

Average DOM - Average Days on Market for Sold properties