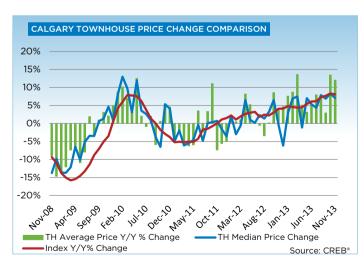

Condominium townhouse sales totaled 3,002 units after 11 months, a 21 per cent increase over the previous year. While this sector remains the smallest out of the Calgary housing types, it has recorded the largest gains in sales.

# **MLS® HPI SUMMARY**

|                                | November 2      | 2013        |        | % Changes |        |        |        |  |  |  |
|--------------------------------|-----------------|-------------|--------|-----------|--------|--------|--------|--|--|--|
|                                | Benchmark Price | Index (HPI) | Oct-13 | May-13    | Nov-12 | Nov-10 | Nov-08 |  |  |  |
| <b>CREB® TOTAL RESIDENTIAL</b> |                 |             |        |           |        |        |        |  |  |  |
| Single Family                  | 454,800         | 197         | 0.6%   | 2.7%      | 8.1%   | 20.6%  | 16.7%  |  |  |  |
| Townhouse                      | 304,600         | 192         | 1.1%   | 4.8%      | 8.3%   | 14.2%  | 6.5%   |  |  |  |
| Apartment                      | 278,400         | 195         | 1.3%   | 6.0%      | 12.7%  | 16.9%  | 12.3%  |  |  |  |
| COMPOSITE                      | 416,300         | 196         | 0.8%   | 3.4%      | 8.8%   | 19.3%  | 14.8%  |  |  |  |
| CREB® TOWNS                    |                 |             |        |           |        |        |        |  |  |  |
| Single Family                  | 353,500         | 183         | 0.7%   | 0.8%      | 5.2%   | 12.8%  | 7.4%   |  |  |  |
| Townhouse                      | 250,700         | 202         | 0.2%   | 8.9%      | 12.6%  | 21.9%  | 4.7%   |  |  |  |
| Apartment                      | 198,000         | 170         | 0.2%   | 2.7%      | 4.4%   | 8.0%   | -4.7%  |  |  |  |
| COMPOSITE                      | 347,900         | 183         | 0.7%   | 1.2%      | 5.6%   | 13.0%  | 6.8%   |  |  |  |
| CREB® CITY OF CALGARY          |                 |             |        |           |        |        |        |  |  |  |
| Single Family                  | 470,600         | 200         | 0.6%   | 3.0%      | 8.5%   | 22.0%  | 18.3%  |  |  |  |
| Townhouse                      | 305,700         | 191         | 1.2%   | 4.7%      | 8.1%   | 13.8%  | 6.6%   |  |  |  |
| Apartment                      | 279,600         | 195         | 1.3%   | 6.1%      | 12.8%  | 17.0%  | 12.6%  |  |  |  |
| COMPOSITE                      | 424,600         | 198         | 0.8%   | 3.7%      | 9.2%   | 20.2%  | 15.9%  |  |  |  |