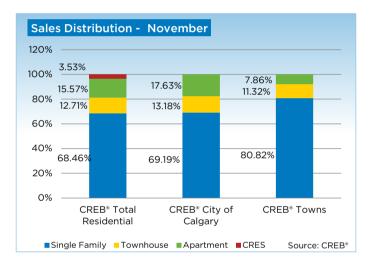

| 8.0%   | -4.7%  |  |  |  |
| COMPOSITE                      | 347,900         | 183         | 0.7%   | 1.2%      | 5.6%   | 13.0%  | 6.8%   |  |  |  |
| CREB® CITY OF CALGARY          |                 |             |        |           |        |        |        |  |  |  |
| Single Family                  | 470,600         | 200         | 0.6%   | 3.0%      | 8.5%   | 22.0%  | 18.3%  |  |  |  |
| Townhouse                      | 305,700         | 191         | 1.2%   | 4.7%      | 8.1%   | 13.8%  | 6.6%   |  |  |  |
| Apartment                      | 279,600         | 195         | 1.3%   | 6.1%      | 12.8%  | 17.0%  | 12.6%  |  |  |  |
| COMPOSITE                      | 424,600         | 198         | 0.8%   | 3.7%      | 9.2%   | 20.2%  | 15.9%  |  |  |  |

### **COMPARISONS**











# **CREB® CITY OF CALGARY**

|                 | Jan.    | Feb.    | Mar.    | Apr.    | May     | Jun.    | Jul.    | Aug.    | Sept.   | Oct.    | Nov.    | Dec.    | YTD     |
|-----------------|---------|---------|---------|---------|---------|---------|---------|---------|---------|---------|---------|---------|---------|
| 2012            |         |         |         |         |         |         |         |         |         |         |         |         |         |
| Sales           | 1,068   | 1,732   | 2,166   | 2,199   | 2,381   | 2,196   | 1,932   | 1,722   | 1,610   | 1,659   | 1,457   | 1,082   | 21,204  |
| New Listings    | 2,530   | 2,883   | 3,348   | 3,239   | 3,803   | 3,305   | 2,650   | 2,583   | 2,680   | 2,312   | 1,632   | 880     | 31,845  |
| Active Listin