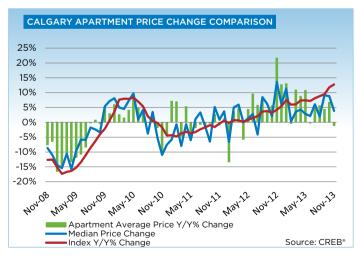

# **CITY OF CALGARY CONDOMINIUM APARTMENTS**

|                 | Jan.    | Feb.    | Mar.    | Apr.    | May     | Jun.    | Jul.    | Aug.    | Sept.   | Oct.    | Nov.    | Dec.    | YTD     |
|-----------------|---------|---------|---------|---------|---------|---------|---------|---------|---------|---------|---------|---------|---------|
| 2012            |         |         |         |         |         |         |         |         |         |         |         |         |         |
| Sales           | 179     | 246     | 356     | 351     | 386     | 339     | 311     | 315     | 276     | 271     | 253     | 218     | 3,501   |
| New Listings    | 504     | 509     | 644     | 595     | 643     | 544     | 467     | 464     | 496     | 416     | 286     | 143     | 5,711   |
| Active Listings | 929     | 1,031   | 1,119   | 1,157   | 1,222   | 1,205   | 1,161   | 1,065   | 1,064   | 973     | 819     | 553     |         |
| AverageDOM      | 64      | 51      | 48      | 50      | 50      | 55      | 55      | 52      | 54      | 55      | 58      | 67      | 54      |
| Average Price   | 247,837 | 288,991 | 271,724 | 267,931 | 280,030 | 302,258 | 286,231 | 281,941 | 286,217 | 289,820 | 310,496 | 304,349 | 284,793 |
| Benchmark Price | 233,800 | 238,700 | 243,000 | 243,400 | 245,400 | 246,300 | 247,600 | 248,700 | 249,300 | 247,000 | 248,000 | 248,700 |         |
| Index           | 163     | 167     | 170     | 170     | 171     | 172     | 173     | 174     | 174     | 173     | 173     | 174     |         |
| 2013            |         |         |         |         |         |         |         |         |         |         |         |         |         |
| Sales           | 204     | 279     | 346     | 429     | 411     | 358     | 397     | 397     | 324     | 337     | 305     |         | 3,787   |
| New Listings    | 451     | 453     | 560     | 615     | 634     | 491     | 466     | 450     | 460     | 450     | 353     |         | 5,383   |
| Active Listings | 640     | 704     | 796     | 871     | 929     | 896     | 768     | 690     | 683     | 692     | 605     |         |         |
| AverageDOM      | 62      | 45      | 41      | 41      | 35      | 38      | 50      | 43      | 39      | 43      | 43      |         | 42      |
| Average Price   | 280,067 | 287,733 | 301,358 | 291,345 | 310,096 | 301,523 | 302,278 | 297,807 | 298,743 | 309,415 | 307,078 |         | 299,715 |
| Benchmark Price | 251,300 | 252,900 | 257,700 | 261,300 | 263,600 | 264,000 | 267,600 | 270,600 | 272,900 | 276,100 | 279,600 |         |         |
| Index           | 176     | 177     | 180     | 183     | 184     | 184     | 187     | 189     | 191     | 193     | 195     |         |         |

# CITY OF CALGARY CONDOMINIUM APARTMENTS