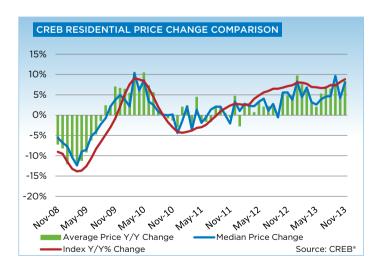

# **MLS® HPI SUMMARY**

|                                | November 2      | 2013        |        | % Changes |        |        |        |  |  |  |
|--------------------------------|-----------------|-------------|--------|-----------|--------|--------|--------|--|--|--|
|                                | Benchmark Price | Index (HPI) | Oct-13 | May-13    | Nov-12 | Nov-10 | Nov-08 |  |  |  |
| <b>CREB® TOTAL RESIDENTIAL</b> |                 |             |        |           |        |        |        |  |  |  |
| Single Family                  | 454,800         | 197         | 0.6%   | 2.7%      | 8.1%   | 20.6%  | 16.7%  |  |  |  |
| Townhouse                      | 304,600         | 192         | 1.1%   | 4.8%      | 8.3%   | 14.2%  | 6.5%   |  |  |  |
| Apartment                      | 278,400         | 195         | 1.3%   | 6.0%      | 12.7%  | 16.9%  | 12.3%  |  |  |  |
| COMPOSITE                      | 416,300         | 196         | 0.8%   | 3.4%      | 8.8%   | 19.3%  | 14.8%  |  |  |  |
| CREB® TOWNS                    |                 |             |        |           |        |        |        |  |  |  |
| Single Family                  | 353,500         | 183         | 0.7%   | 0.8%      | 5.2%   | 12.8%  | 7.4%   |  |  |  |
| Townhouse                      | 250,700         | 202         | 0.2%   | 8.9%      | 12.6%  | 21.9%  | 4.7%   |  |  |  |
| Apartment                      | 198,000         | 170         | 0.2%   | 2.7%      | 4.4%   | 8.0%   | -4.7%  |  |  |  |
| COMPOSITE                      | 347,900         | 183         | 0.7%   | 1.2%      | 5.6%   | 13.0%  | 6.8%   |  |  |  |
| CREB® CITY OF CALGARY          |                 |             |        |           |        |        |        |  |  |  |
| Single Family                  | 470,600         | 200         | 0.6%   | 3.0%      | 8.5%   | 22.0%  | 18.3%  |  |  |  |
| Townhouse                      | 305,700         | 191         | 1.2%   | 4.7%      | 8.1%   | 13.8%  | 6.6%   |  |  |  |
| Apartment                      | 279,600         | 195         | 1.3%   | 6.1%      | 12.8%  | 17.0%  | 12.6%  |  |  |  |
| COMPOSITE                      | 424,600         | 198         | 0.8%   | 3.7%      | 9.2%   | 20.2%  | 15.9%  |  |  |  |