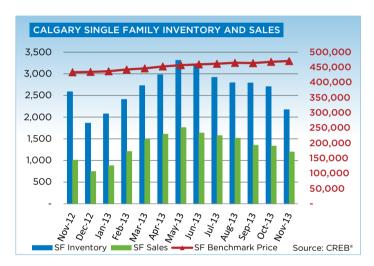

Year-to-date, single-family sales totalled 15,533 units, eight per cent higher than the previous year. The higher-than-expected rise in sales activity is due to stronger activity in the second half of the year.

# **CREB® CITY OF CALGARY SINGLE FAMILY**

|                 | Jan.    | Feb.    | Mar.    | Apr.    | May     | Jun.    | Jul.    | Aug.    | Sept.   | Oct.    | Nov.    | Dec.    | YTD     |
|-----------------|---------|---------|---------|---------|---------|---------|---------|---------|---------|---------|---------|---------|---------|
| 2012            |         |         |         |         |         |         |         |         |         |         |         |         |         |
| Sales           | 763     | 1,281   | 1,575   | 1,580   | 1,707   | 1,605   | 1,382   | 1,167   | 1,126   | 1,169   | 1,006   | 744     | 15,105  |
| New Listings    | 1,714   | 1,999   | 2,346   | 2,284   | 2,706   | 2,366   | 1,879   | 1,810   | 1,887   | 1,615   | 1,157   | 620     | 22,383  |
| Active Listings | 2,918   | 3,093   | 3,367   | 3,501   | 3,842   | 3,817   | 3,646   | 3,535   | 3,486   | 3,105   | 2,586   | 1,859   |         |
| AverageDOM      | 59      | 48      | 40      | 38      | 37      | 36      | 40      | 43      | 42      | 43      | 49      | 51      | 42      |
| Average Price   | 440,478 | 470,033 | 472,698 | 483,045 | 501,684 | 489,528 | 478,557 | 475,679 | 468,964 | 492,772 | 488,307 | 496,809 | 481,259 |
| Benchmark Price | 400,800 | 404,800 | 411,000 | 422,000 | 427,500 | 430,800 | 432,400 | 432,600 | 432,900 | 433,300 | 433,600 | 434,800 |         |
| Index           | 170     | 172     | 174     | 179     | 181     | 183     | 184     | 184     | 184     | 184     | 184     | 185     |         |
| 2013            |         |         |         |         |         |         |         |         |         |         |         |         |         |
| Sales           | 878     | 1,207   | 1,479   | 1,607   | 1,759   | 1,633   | 1,573   | 1,514   | 1,352   | 1,334   | 1,197   |         | 15,533  |
| New Listings    | 1,734   | 1,874   | 2,234   | 2,407   | 2,657   | 2,147   | 1,956   | 1,964   | 1,974   | 1,739   | 1,233   |         | 21,919  |
| Active Listings | 2,075   | 2,408   | 2,727   | 2,977   | 3,311   | 3,199   | 2,917   | 2,791   | 2,789   | 2,705   | 2,171   |         |         |
| AverageDOM      | 47      | 37      | 33      | 31      | 31      | 34      | 37      | 37      | 37      | 38      | 39      |         | 35      |
| Average Price   | 496,821 | 518,480 | 518,468 | 510,639 | 521,773 | 526,923 | 524,976 | 517,651 | 512,087 | 516,325 | 516,447 |         | 517,383 |
| Benchmark Price | 436,900 | 442,500 | 446,500 | 452,900 | 456,900 | 459,700 | 461,600 | 464,700 | 463,700 | 468,000 | 470,600 |         |         |
| Index           | 185     | 188     | 190     | 192     | 194     | 195     | 196     | 197     | 197     | 199     | 200     |         |         |