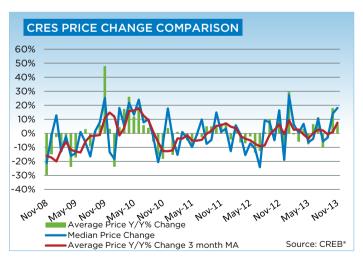

# **CREB® COUNTRY RESIDENTIAL**

|                 | Jan.    | Feb.    | Mar.    | Apr.    | May     | Jun.    | Jul.    | Aug.    | Sept.   | Oct.    | Nov.    | Dec.    | YTD     |
|-----------------|---------|---------|---------|---------|---------|---------|---------|---------|---------|---------|---------|---------|---------|
| 2012            |         |         |         |         |         |         |         |         |         |         |         |         |         |
| Sales           | 39      | 66      | 76      | 90      | 97      | 96      | 85      | 86      | 69      | 80      | 53      | 36      | 873     |
| New Listings    | 216     | 221     | 309     | 257     | 349     | 290     | 218     | 197     | 243     | 159     | 107     | 72      | 2,638   |
| Active Listings | 760     | 837     | 962     | 1,044   | 1,190   | 1,221   | 1,198   | 1,138   | 1,104   | 973     | 872     | 674     |         |
| AverageDOM      | 127     | 94      | 91      | 93      | 98      | 114     | 100     | 113     | 124     | 129     | 125     | 108     | 108     |
| Average Price   | 696,615 | 835,637 | 821,303 | 806,827 | 824,182 | 766,068 | 729,587 | 835,283 | 854,791 | 702,698 | 881,333 | 714,994 | 793,056 |
| 2013            |         |         |         |         |         |         |         |         |         |         |         |         |         |
| Sales           | 34      | 72      | 72      | 84      | 104     | 99      | 90      | 95      | 96      | 80      | 79      |         | 905     |
| New Listings    | 239     | 209     | 258     | 290     | 334     | 270     | 236     | 222     | 209     | 185     | 107     |         | 2,559   |
| Active Listings | 741     | 761     | 897     | 1,001   | 1,123   | 1,138   | 1,132   | 1,157   | 1,034   | 1,007   | 812     |         |         |
| AverageDOM      | 155     | 104     | 107     | 105     | 91      | 87      | 96      | 105     | 98      | 110     | 110     |         | 102     |
| Average Price   | 901,203 | 831,221 | 774,036 | 830,942 | 762,134 | 814,436 | 811,453 | 754,478 | 829,119 | 827,605 | 937,556 |         | 818,217 |

### **CREB® COUNTRY RESIDENTIAL**