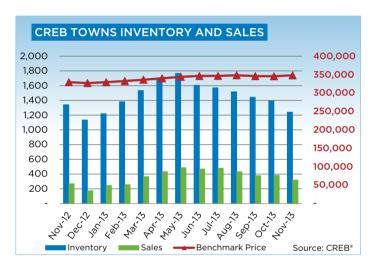

# **CREB® TOWNS**

|                 | Jan.    | Feb.    | Mar.    | Apr.    | May     | Jun.    | July.   | Aug.    | Sept.   | Oct.    | Nov.    | Dec.    | YTD     |
|-----------------|---------|---------|---------|---------|---------|---------|---------|---------|---------|---------|---------|---------|---------|
| 2012            |         |         |         |         |         |         |         |         |         |         |         |         |         |
| Sales           | 187     | 304     | 372     | 384     | 436     | 476     | 407     | 324     | 321     | 313     | 270     | 174     | 3,968   |
| New Listings    | 632     | 602     | 785     | 738     | 751     | 678     | 587     | 571     | 498     | 459     | 359     | 219     | 6,879   |
| Active Listings | 2,129   | 1,761   | 1,954   | 2,061   | 2,116   | 2,001   | 1,922   | 1,817   | 1,637   | 1,479   | 1,340   | 1,134   |         |
| AverageDOM      | 97      | 78      | 69      | 73      | 75      | 71      | 75      | 74      | 70      | 73      | 69      | 88      | 78      |
| Average Price   | 351,133 | 326,883 | 348,474 | 355,614 | 372,909 | 352,522 | 348,561 | 341,517 | 345,473 | 344,085 | 339,079 | 338,634 | 348,588 |
| Benchmark Price | 310,000 | 312,100 | 313,700 | 319,200 | 321,400 | 325,400 | 326,000 | 327,500 | 327,900 | 329,800 | 329,400 | 327,000 |         |
| Index           | 163     | 164     | 165     | 168     | 169     | 171     | 172     | 172     | 173     | 174     | 173     | 172     |         |
| 2013            |         |         |         |         |         |         |         |         |         |         |         |         |         |
| Sales           | 245     | 256     | 364     | 431     | 486     | 470     | 480     | 431     | 377     | 382     | 318     |         | 4,240   |
| New Listings    | 542     | 559     | 659     | 765     | 773     | 587     | 671     | 590     | 549     | 513     | 378     |         | 6,586   |
| Active Listings | 1,218   | 1,381   | 1,533   | 1,705   | 1,767   | 1,606   | 1,570   | 1,517   | 1,443   | 1,390   | 1,241   |         |         |
| AverageDOM      | 82      | 69      | 55      | 66      | 64      | 62      | 60      | 57      | 58      | 59      | 64      |         | 67      |
| Average Price   | 349,213 | 338,531 | 364,728 | 365,877 | 367,698 | 370,550 | 374,672 | 364,998 | 378,736 | 380,376 | 392,022 |         | 369,208 |
| Benchmark Price | 329,200 | 332,500 | 336,100 | 339,900 | 343,900 | 346,200 | 346,400 | 348,100 | 345,800 | 345,400 | 347,900 |         |         |
| Index           | 173     | 175     | 177     | 179     | 181     | 182     | 182     | 183     | 182     | 182     | 183     |         |         |

### **CREB® TOWNS**