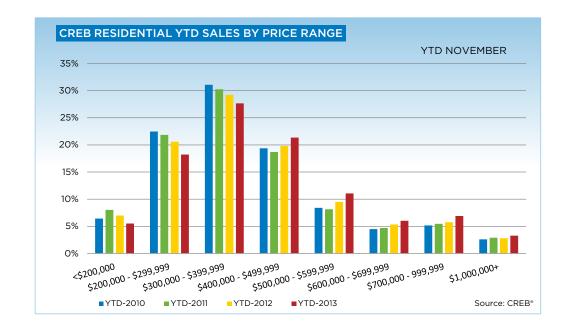

|                           | Nov-12 | Nov-13 | YTD2012 | YTD2013 |
|---------------------------|--------|--------|---------|---------|
| Calgary Total             |        |        |         |         |
| >\$100,000                | 4      | -      | 23      | 17      |
| \$100,000 - \$199,999     | 88     | 58     | 1,137   | 891     |
| \$200,000 - \$299,999     | 303    | 292    | 4,143   | 4,042   |
| \$300,000 -\$ 349,999     | 228    | 218    | 3,026   | 2,930   |
| \$350,000 - \$399,999     | 207    | 256    | 2,811   | 3,151   |
| \$400,000 - \$449,999     | 152    | 222    | 2,426   | 2,765   |
| \$450,000 - \$499,999     | 109    | 177    | 1,715   | 2,133   |
| \$500,000 - \$549,999     | 84     | 134    | 1,218   | 1,564   |
| \$550,000 - \$599,999     | 61     | 94     | 844     | 1,135   |
| \$600,000 - \$649,999     | 64     | 67     | 675     | 843     |
| \$650,000 - \$699,999     | 34     | 41     | 464     | 587     |
| \$700,000 - \$799,999     | 37     | 59     | 610     | 840     |
| \$800,000 - \$899,999     | 22     | 38     | 329     | 476     |
| \$900,000 - \$999,999     | 16     | 24     | 196     | 259     |
| \$1,000,000 - \$1,249,999 | 27     | 22     | 250     | 310     |
| \$1,250,000 - \$1,499,999 | 8      | 14     | 105     | 156     |
| \$1,500,000 - \$1,749,999 | 2      | 3      | 63      | 77      |
| \$1,750,000 - \$1,999,999 | 3      | 3      | 26      | 49      |
| \$2,000,000 - \$2,499,999 | 3      | 7      | 30      | 55      |
| \$2,500,000 - \$2,999,999 | 4      | 1      | 22      | 26      |
| \$3,000,000 - \$3,499,999 | 1      | -      | 5       | 3       |
| \$3,500,000 - \$3,999,999 | -      | -      | 2       | 5       |
| \$4,000,000 +             | -      | -      | 2       | 8       |
|                           | 1,457  | 1,730  | 20,122  | 22,322  |