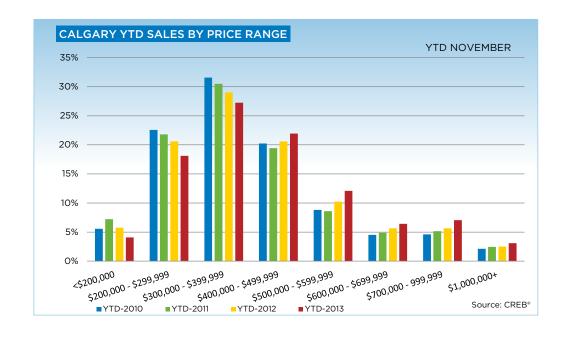

Year-to-date, single-family sales totalled 15,533 units, eight per cent higher than the previous year. The higher-than-expected rise in sales activity is due to stronger activity in the second half of the year.

Tightness in the condominium apartment market eased in November, as the year-over-year growth in November new listings of 23 per cent outpaced the sales growth of 20 per cent. While overall inventory levels remain 26 per cent lower than levels recorded in 2012, this is an improvement over the declines recorded throughout recent months. Year-to-date sales activity totaled 3,787 units, a 15 per cent increase over the previous year.

Condominium townhouse sales totaled 3,002 units after 11 months, a 21 per cent increase over the previous year. While this sector remains the smallest out of the Calgary housing types, it has recorded the largest gains in sales.