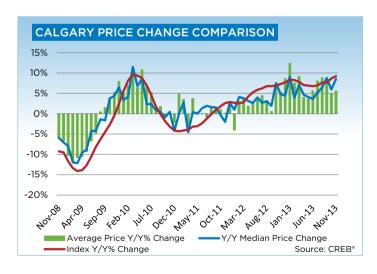

Citywide, only the price of single-family homes has fully recovered and started to push above unadjusted levels recorded in 2007. Meanwhile, condominium apartment and townhouse prices remain below peak, Lurie said.

Single-family benchmark prices totaled \$470,600 in November, 8.5 per cent higher than one year ago. Meanwhile, condominium apartment and townhouse unadjusted benchmark prices totaled a respective \$279,600 and \$305,700 in November, 6 per cent below 2007 peak pricing.