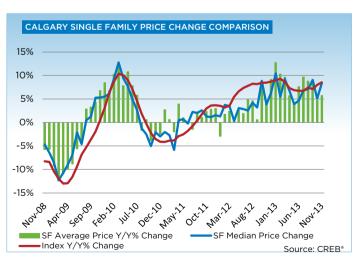

Citywide, only the price of single-family homes has fully recovered and started to push above unadjusted levels recorded in 2007. Meanwhile, condominium apartment and townhouse prices remain below peak, Lurie said.

Single-family benchmark prices totaled \$470,600 in November, 8.5 per cent higher than one year ago. Meanwhile, condominium apartment and townhouse unadjusted benchmark prices totaled a respective \$279,600 and \$305,700 in November, 6 per cent below 2007 peak pricing.