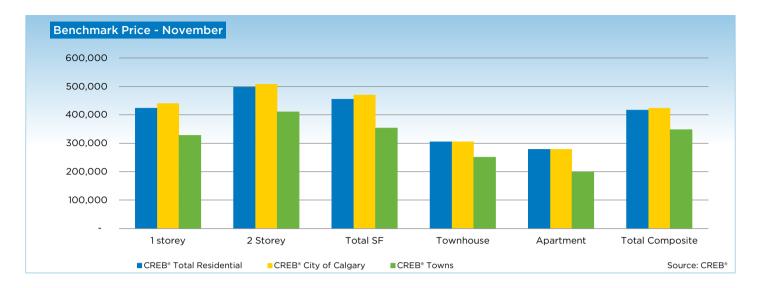

Citywide, only the price of single-family homes has fully recovered and started to push above unadjusted levels recorded in 2007. Meanwhile, condominium apartment and townhouse prices remain below peak, Lurie said.

Single-family benchmark prices totaled \$470,600 in November, 8.5 per cent higher than one year ago. Meanwhile, condominium apartment and townhouse unadjusted benchmark prices totaled a respective \$279,600 and \$305,700 in November, 6 per cent below 2007 peak pricing.