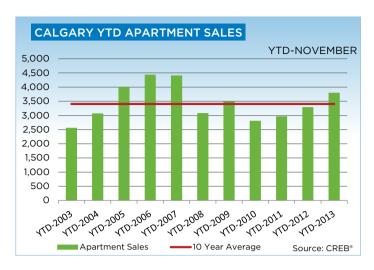

Tightness in the condominium apartment market eased in November, as the year-over-year growth in November new listings of 23 per cent outpaced the sales growth of 20 per cent. While overall inventory levels remain 26 per cent lower than levels recorded in 2012, this is an improvement over the declines recorded throughout recent months. Year-to-date sales activity totaled 3,787 units, a 15 per cent increase over the previous year.

# **CITY OF CALGARY CONDOMINIUM APARTMENTS**

|                 | Jan.    | Feb.    | Mar.    | Apr.    | May     | Jun.    | Jul.    | Aug.    | Sept.   | Oct.    | Nov.    | Dec.    | YTD     |
|-----------------|---------|---------|---------|---------|---------|---------|---------|---------|---------|---------|---------|---------|---------|
| 2012            |         |         |         |         |         |         |         |         |         |         |         |         |         |
| Sales           | 179     | 246     | 356     | 351     | 386     | 339     | 311     | 315     | 276     | 271     | 253     | 218     | 3,501   |
| New Listings    | 504     | 509     | 644     | 595     | 643     | 544     | 467     | 464     | 496     | 416     | 286     | 143     | 5,711   |
| Active Listings | 929     | 1,031   | 1,119   | 1,157   | 1,222   | 1,205   | 1,161   | 1,065   | 1,064   | 973     | 819     | 553     |         |
| AverageDOM      | 64      | 51      | 48      | 50      | 50      | 55      | 55      | 52      | 54      | 55      | 58      | 67      | 54      |
| Average Price   | 247,837 | 288,991 | 271,724 | 267,931 | 280,030 | 302,258 | 286,231 | 281,941 | 286,217 | 289,820 | 310,496 | 304,349 | 284,793 |
| Benchmark Price | 233,800 | 238,700 | 243,000 | 243,400 | 245,400 | 246,300 | 247,600 | 248,700 | 249,300 | 247,000 | 248,000 | 248,700 |         |
| Index           | 163     | 167     | 170     | 170     | 171     | 172     | 173     | 174     | 174     | 173     | 173     | 174     |         |
| 2013            |         |         |         |         |         |         |         |         |         |         |         |         |         |
| Sales           | 204     | 279     | 346     | 429     | 411     | 358     | 397     | 397     | 324     | 337     | 305     |         | 3,787   |
| New Listings    | 451     | 453     | 560     | 615     | 634     | 491     | 466     | 450     | 460     | 450     | 353     |         | 5,383   |
| Active Listings | 640     | 704     | 796     | 871     | 929     | 896     | 768     | 690     | 683     | 692     | 605     |         |         |
| AverageDOM      | 62      | 45      | 41      | 41      | 35      | 38      | 50      | 43      | 39      | 43      | 43      |         | 42      |
| Average Price   | 280,067 | 287,733 | 301,358 | 291,345 | 310,096 | 301,523 | 302,278 | 297,807 | 298,743 | 309,415 | 307,078 |         | 299,715 |
| Benchmark Price | 251,300 | 252,900 | 257,700 | 261,300 | 263,600 | 264,000 | 267,600 | 270,600 | 272,900 | 276,100 | 279,600 |         |         |
| Index           | 176     | 177     | 180     | 183     | 184     | 184     | 187     | 189     | 191     | 193     | 195     |         |         |