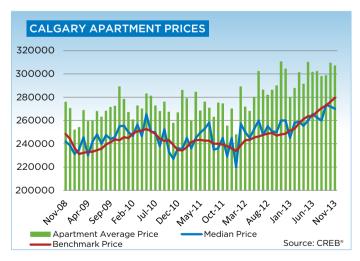

# **CITY OF CALGARY CONDOMINIUM APARTMENTS**

|                 | Jan.    | Feb.    | Mar.    | Apr.    | May     | Jun.    | Jul.    | Aug.    | Sept.   | Oct.    | Nov.    | Dec.    | YTD     |
|-----------------|---------|---------|---------|---------|---------|---------|---------|---------|---------|---------|---------|---------|---------|
| 2012            |         |         |         |         |         |         |         |         |         |         |         |         |         |
| Sales           | 179     | 246     | 356     | 351     | 386     | 339     | 311     | 315     | 276     | 271     | 253     | 218     | 3,501   |
| New Listings    | 504     | 509     | 644     | 595     | 643     | 544     | 467     | 464     | 496     | 416     | 286     | 143     | 5,711   |
| Active Listings | 929     | 1,031   | 1,119   | 1,157   | 1,222   | 1,205   | 1,161   | 1,065   | 1,064   | 973     | 819     | 553     |         |
| AverageDOM      | 64      | 51      | 48      | 50      | 50      | 55      | 55      | 52      | 54      | 55      | 58      | 67      | 54      |
| Average Price   | 247,837 | 288,991 | 271,724 | 267,931 | 280,030 | 302,258 | 286,231 | 281,941 | 286,217 | 289,820 | 310,496 | 304,349 | 284,793 |
| Benchmark Price | 233,800 | 238,700 | 243,000 | 243,400 | 245,400 | 246,300 | 247,600 | 248,700 | 249,300 | 247,000 | 248,000 | 248,700 |         |
| Index           | 163     | 167     | 170     | 170     | 171     | 172     | 173     | 174     | 174     | 173     | 173     | 174     |         |
| 2013            |         |         |         |         |         |         |         |         |         |         |         |         |         |
| Sales           | 204     | 279     | 346     | 429     | 411     | 358     | 397     | 397     | 324     | 337     | 305     |         | 3,787   |
| New Listings    | 451     | 453     | 560     | 615     | 634     | 491     | 466     | 450     | 460     | 450     | 353     |         | 5,383   |
| Active Listings | 640     | 704     | 796     | 871     | 929     | 896     | 768     | 690     | 683     | 692     | 605     |         |         |
| AverageDOM      | 62      | 45      | 41      | 41      | 35      | 38      | 50      | 43      | 39      | 43      | 43      |         | 42      |
| Average Price   | 280,067 | 287,733 | 301,358 | 291,345 | 310,096 | 301,523 | 302,278 | 297,807 | 298,743 | 309,415 | 307,078 |         | 299,715 |
| Benchmark Price | 251,300 | 252,900 | 257,700 | 261,300 | 263,600 | 264,000 | 267,600 | 270,600 | 272,900 | 276,100 | 279,600 |         |         |
| Index           | 176     | 177     | 180     | 183     | 184     | 184     | 187     | 189     | 191     | 193     | 195     |         |         |

# CITY OF CALGARY CONDOMINIUM APARTMENTS