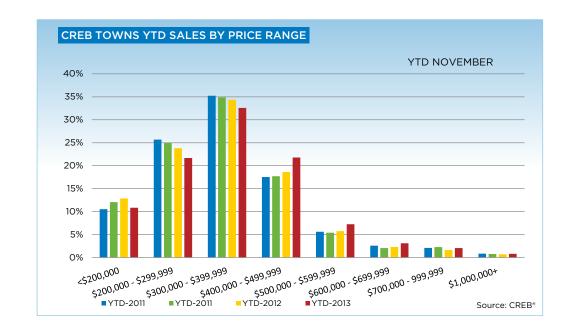

# **CREB® TOWNS**

|                 | Jan.    | Feb.    | Mar.    | Apr.    | May     | Jun.    | July.   | Aug.    | Sept.   | Oct.    | Nov.    | Dec.    | YTD     |
|-----------------|---------|---------|---------|---------|---------|---------|---------|---------|---------|---------|---------|---------|---------|
| 2012            |         |         |         |         |         |         |         |         |         |         |         |         |         |
| Sales           | 187     | 304     | 372     | 384     | 436     | 476     | 407     | 324     | 321     | 313     | 270     | 174     | 3,968   |
| New Listings    | 632     | 602     | 785     | 738     | 751     | 678     | 587     | 571     | 498     | 459     | 359     | 219     | 6,879   |
| Active Listings | 2,129   | 1,761   | 1,954   | 2,061   | 2,116   | 2,001   | 1,922   | 1,817   | 1,637   | 1,479   | 1,340   | 1,134   |         |
| AverageDOM      | 97      | 78      | 69      | 73      | 75      | 71      | 75      | 74      | 70      | 73      | 69      | 88      | 78      |
| Average Price   | 351,133 | 326,883 | 348,474 | 355,614 | 372,909 | 352,522 | 348,561 | 341,517 | 345,473 | 344,085 | 339,079 | 338,634 | 348,588 |
| Benchmark Price | 310,000 | 312,100 | 313,700 | 319,200 | 321,400 | 325,400 | 326,000 | 327,500 | 327,900 | 329,800 | 329,400 | 327,000 |         |
| Index           | 163     | 164     | 165     | 168     | 169     | 171     | 172     | 172     | 173     | 174     | 173     | 172     |         |
| 2013            |         |         |         |         |         |         |         |         |         |         |         |         |         |
| Sales           | 245     | 256     | 364     | 431     | 486     | 470     | 480     | 431     | 377     | 382     | 318     |         | 4,240   |
| New Listings    | 542     | 559     | 659     | 765     | 773     | 587     | 671     | 590     | 549     | 513     | 378     |         | 6,586   |
| Active Listings | 1,218   | 1,381   | 1,533   | 1,705   | 1,767   | 1,606   | 1,570   | 1,517   | 1,443   | 1,390   | 1,241   |         |         |
| AverageDOM      | 82      | 69      | 55      | 66      | 64      | 62      | 60      | 57      | 58      | 59      | 64      |         | 67      |
| Average Price   | 349,213 | 338,531 | 364,728 | 365,877 | 367,698 | 370,550 | 374,672 | 364,998 | 378,736 | 380,376 | 392,022 |         | 369,208 |
| Benchmark Price | 329,200 | 332,500 | 336,100 | 339,900 | 343,900 | 346,200 | 346,400 | 348,100 | 345,800 | 345,400 | 347,900 |         |         |
| Index           | 173     | 175     | 177     | 179     | 181     | 182     | 182     | 183     | 182     | 182     | 183     |         |         |

### **CREB® TOWNS**