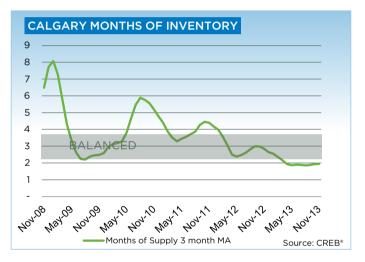

#### **DEFINITIONS**

SF - Single Family

**TH** - Condominium Townhouse

Months of Supply - Active Listings (Inventory) / sales

Composite - includes single family, apartment and townhouse activity

Average DOM - Average Days on Market for Sold properties