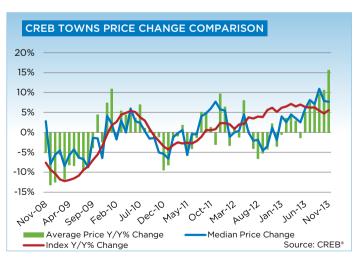

# **CREB® TOWNS**

|                 | Jan.    | Feb.    | Mar.    | Apr.    | May     | Jun.    | July.   | Aug.    | Sept.   | Oct.    | Nov.    | Dec.    | YTD     |
|-----------------|---------|---------|---------|---------|---------|---------|---------|---------|---------|---------|---------|---------|---------|
| 2012            |         |         |         |         |         |         |         |         |         |         |         |         |         |
| Sales           | 187     | 304     | 372     | 384     | 436     | 476     | 407     | 324     | 321     | 313     | 270     | 174     | 3,968   |
| New Listings    | 632     | 602     | 785     | 738     | 751     | 678     | 587     | 571     | 498     | 459     | 359     | 219     | 6,879   |
| Active Listings | 2,129   | 1,761   | 1,954   | 2,061   | 2,116   | 2,001   | 1,922   | 1,817   | 1,637   | 1,479   | 1,340   | 1,134   |         |
| AverageDOM      | 97      | 78      | 69      | 73      | 75      | 71      | 75      | 74      | 70      | 73      | 69      | 88      | 78      |
| Average Price   | 351,133 | 326,883 | 348,474 | 355,614 | 372,909 | 352,522 | 348,561 | 341,517 | 345,473 | 344,085 | 339,079 | 338,634 | 348,588 |
| Benchmark Price | 310,000 | 312,100 | 313,700 | 319,200 | 321,400 | 325,400 | 326,000 | 327,500 | 327,900 | 329,800 | 329,400 | 327,000 |         |
| Index           | 163     | 164     | 165     | 168     | 169     | 171     | 172     | 172     | 173     | 174     | 173     | 172     |         |
| 2013            |         |         |         |         |         |         |         |         |         |         |         |         |         |
| Sales           | 245     | 256     | 364     | 431     | 486     | 470     | 480     | 431     | 377     | 382     | 318     |         | 4,240   |
| New Listings    | 542     | 559     | 659     | 765     | 773     | 587     | 671     | 590     | 549     | 513     | 378     |         | 6,586   |
| Active Listings | 1,218   | 1,381   | 1,533   | 1,705   | 1,767   | 1,606   | 1,570   | 1,517   | 1,443   | 1,390   | 1,241   |         |         |
| AverageDOM      | 82      | 69      | 55      | 66      | 64      | 62      | 60      | 57      | 58      | 59      | 64      |         | 67      |
| Average Price   | 349,213 | 338,531 | 364,728 | 365,877 | 367,698 | 370,550 | 374,672 | 364,998 | 378,736 | 380,376 | 392,022 |         | 369,208 |
| Benchmark Price | 329,200 | 332,500 | 336,100 | 339,900 | 343,900 | 346,200 | 346,400 | 348,100 | 345,800 | 345,400 | 347,900 |         |         |
| Index           | 173     | 175     | 177     | 179     | 181     | 182     | 182     | 183     | 182     | 182     | 183     |         |         |

### **CREB® TOWNS**