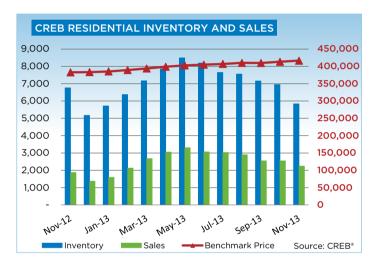

There were 1,823 new listings in the city in November. While this is an 12 per cent increase over levels recorded at the same time in 2012, listings remain below long-term trends and total inventory levels is lower than normal for this time of year.

Single-family benchmark prices totaled \$470,600 in November, 8.5 per cent higher than one year ago. Meanwhile, condominium apartment and townhouse unadjusted benchmark prices totaled a respective \$279,600 and \$305,700 in November, 6 per cent below 2007 peak pricing.