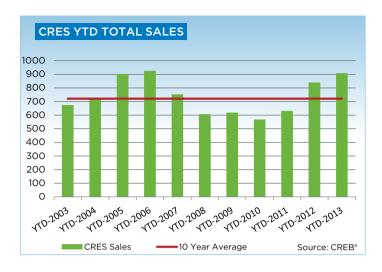

# **CREB® COUNTRY RESIDENTIAL**

|                 | Jan.    | Feb.    | Mar.    | Apr.    | May     | Jun.    | Jul.    | Aug.    | Sept.   | Oct.    | Nov.    | Dec.    | YTD     |
|-----------------|---------|---------|---------|---------|---------|---------|---------|---------|---------|---------|---------|---------|---------|
| 2012            |         |         |         |         |         |         |         |         |         |         |         |         |         |
| Sales           | 39      | 66      | 76      | 90      | 97      | 96      | 85      | 86      | 69      | 80      | 53      | 36      | 873     |
| New Listings    | 216     | 221     | 309     | 257     | 349     | 290     | 218     | 197     | 243     | 159     | 107     | 72      | 2,638   |
| Active Listings | 760     | 837     | 962     | 1,044   | 1,190   | 1,221   | 1,198   | 1,138   | 1,104   | 973     | 872     | 674     |         |
| AverageDOM      | 127     | 94      | 91      | 93      | 98      | 114     | 100     | 113     | 124     | 129     | 125     | 108     | 108     |
| Average Price   | 696,615 | 835,637 | 821,303 | 806,827 | 824,182 | 766,068 | 729,587 | 835,283 | 854,791 | 702,698 | 881,333 | 714,994 | 793,056 |
| 2013            |         |         |         |         |         |         |         |         |         |         |         |         |         |
| Sales           | 34      | 72      | 72      | 84      | 104     | 99      | 90      | 95      | 96      | 80      | 79      |         | 905     |
| New Listings    | 239     | 209     | 258     | 290     | 334     | 270     | 236     | 222     | 209     | 185     | 107     |         | 2,559   |
| Active Listings | 741     | 761     | 897     | 1,001   | 1,123   | 1,138   | 1,132   | 1,157   | 1,034   | 1,007   | 812     |         |         |
| AverageDOM      | 155     | 104     | 107     | 105     | 91      | 87      | 96      | 105     | 98      | 110     | 110     |         | 102     |
| Average Price   | 901,203 | 831,221 | 774,036 | 830,942 | 762,134 | 814,436 | 811,453 | 754,478 | 829,119 | 827,605 | 937,556 |         | 818,217 |

### **CREB® COUNTRY RESIDENTIAL**