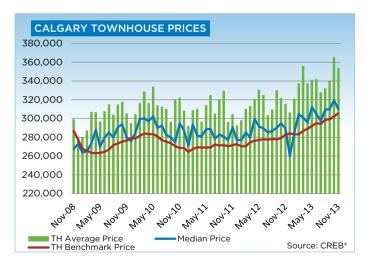

Single-family benchmark prices totaled \$470,600 in November, 8.5 per cent higher than one year ago. Meanwhile, condominium apartment and townhouse unadjusted benchmark prices totaled a respective \$279,600 and \$305,700 in November, 6 per cent below 2007 peak pricing.

Condominium townhouse sales totaled 3,002 units after 11 months, a 21 per cent increase over the previous year. While this sector remains the smallest out of the Calgary housing types, it has recorded the largest gains in sales.

# **MLS® HPI SUMMARY**

|                                | November 2      | 2013        |        | % Changes |        |        |        |  |  |  |
|--------------------------------|-----------------|-------------|--------|-----------|--------|--------|--------|--|--|--|
|                                | Benchmark Price | Index (HPI) | Oct-13 | May-13    | Nov-12 | Nov-10 | Nov-08 |  |  |  |
| <b>CREB® TOTAL RESIDENTIAL</b> |                 |             |        |           |        |        |        |  |  |  |
| Single Family                  | 454,800         | 197         | 0.6%   | 2.7%      | 8.1%   | 20.6%  | 16.7%  |  |  |  |
| Townhouse                      | 304,600         | 192         | 1.1%   | 4.8%      | 8.3%   | 14.2%  | 6.5%   |  |  |  |
| Apartment                      | 278,400         | 195         | 1.3%   | 6.0%      | 12.7%  | 16.9%  | 12.3%  |  |  |  |
| COMPOSITE                      | 416,300         | 196         | 0.8%   | 3.4%      | 8.8%   | 19.3%  | 14.8%  |  |  |  |
| CREB® TOWNS                    |                 |             |        |           |        |        |        |  |  |  |
| Single Family                  | 353,500         | 183         | 0.7%   | 0.8%      | 5.2%   | 12.8%  | 7.4%   |  |  |  |
| Townhouse                      | 250,700         | 202         | 0.2%   | 8.9%      | 12.6%  | 21.9%  | 4.7%   |  |  |  |
| Apartment                      | 198,000         | 170         | 0.2%   | 2.7%      | 4.4%   | 8.0%   | -4.7%  |  |  |  |
| COMPOSITE                      | 347,900         | 183         | 0.7%   | 1.2%      | 5.6%   | 13.0%  | 6.8%   |  |  |  |
| CREB® CITY OF CALGARY          |                 |             |        |           |        |        |        |  |  |  |
| Single Family                  | 470,600         | 200         | 0.6%   | 3.0%      | 8.5%   | 22.0%  | 18.3%  |  |  |  |
| Townhouse                      | 305,700         | 191         | 1.2%   | 4.7%      | 8.1%   | 13.8%  | 6.6%   |  |  |  |
| Apartment                      | 279,600         | 195         | 1.3%   | 6.1%      | 12.8%  | 17.0%  | 12.6%  |  |  |  |
| COMPOSITE                      | 424,600         | 198         | 0.8%   | 3.7%      | 9.2%   | 20.2%  | 15.9%  |  |  |  |