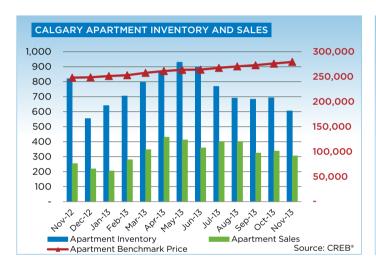

Tightness in the condominium apartment market eased in November, as the year-over-year growth in November new listings of 23 per cent outpaced the sales growth of 20 per cent. While overall inventory levels remain 26 per cent lower than levels recorded in 2012, this is an improvement over the declines recorded throughout recent months. Year-to-date sales activity totaled 3,787 units, a 15 per cent increase over the previous year.

# **CITY OF CALGARY CONDOMINIUM APARTMENTS**

|                 | Jan.    | Feb.    | Mar.    | Apr.    | May     | Jun.    | Jul.    | Aug.    | Sept.   | Oct.    | Nov.    | Dec.    | YTD     |
|-----------------|---------|---------|---------|---------|---------|---------|---------|---------|---------|---------|---------|---------|---------|
| 2012            |         |         |         |         |         |         |         |         |         |         |         |         |         |
| Sales           | 179     | 246     | 356     | 351     | 386     | 339     | 311     | 315     | 276     | 271     | 253     | 218     | 3,501   |
| New Listings    | 504     | 509     | 644     | 595     | 643     | 544     | 467     | 464     | 496     | 416     | 286     | 143     | 5,711   |
| Active Listings | 929     | 1,031   | 1,119   | 1,157   | 1,222   | 1,205   | 1,161   | 1,065   | 1,064   | 973     | 819     | 553     |         |
| AverageDOM      | 64      | 51      | 48      | 50      | 50      | 55      | 55      | 52      | 54      | 55      | 58      | 67      | 54      |
| Average Price   | 247,837 | 288,991 | 271,724 | 267,931 | 280,030 | 302,258 | 286,231 | 281,941 | 286,217 | 289,820 | 310,496 | 304,349 | 284,793 |
| Benchmark Price | 233,800 | 238,700 | 243,000 | 243,400 | 245,400 | 246,300 | 247,600 | 248,700 | 249,300 | 247,000 | 248,000 | 248,700 |         |
| Index           | 163     | 167     | 170     | 170     | 171     | 172     | 173     | 174     | 174     | 173     | 173     | 174     |         |
| 2013            |         |         |         |         |         |         |         |         |         |         |         |         |         |
| Sales           | 204     | 279     | 346     | 429     | 411     | 358     | 397     | 397     | 324     | 337     | 305     |         | 3,787   |
| New Listings    | 451     | 453     | 560     | 615     | 634     | 491     | 466     | 450     | 460     | 450     | 353     |         | 5,383   |
| Active Listings | 640     | 704     | 796     | 871     | 929     | 896     | 768     | 690     | 683     | 692     | 605     |         |         |
| AverageDOM      | 62      | 45      | 41      | 41      | 35      | 38      | 50      | 43      | 39      | 43      | 43      |         | 42      |
| Average Price   | 280,067 | 287,733 | 301,358 | 291,345 | 310,096 | 301,523 | 302,278 | 297,807 | 298,743 | 309,415 | 307,078 |         | 299,715 |
| Benchmark Price | 251,300 | 252,900 | 257,700 | 261,300 | 263,600 | 264,000 | 267,600 | 270,600 | 272,900 | 276,100 | 279,600 |         |         |
| Index           | 176     | 177     | 180     | 183     | 184     | 184     | 187     | 189     | 191     | 193     | 195     |         |         |