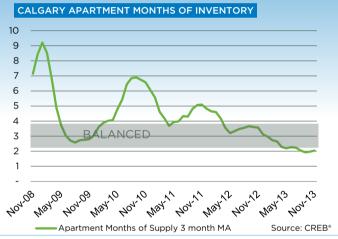

#### **DEFINITIONS**

SF - Single Family

**TH** - Condominium Townhouse

Months of Supply - Active Listings (Inventory) / sales

Composite - includes single family, apartment and townhouse activity

Average DOM - Average Days on Market for Sold properties