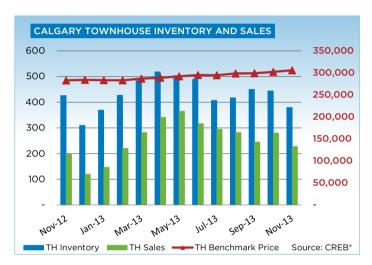

Condominium townhouse sales totaled 3,002 units after 11 months, a 21 per cent increase over the previous year. While this sector remains the smallest out of the Calgary housing types, it has recorded the largest gains in sales.