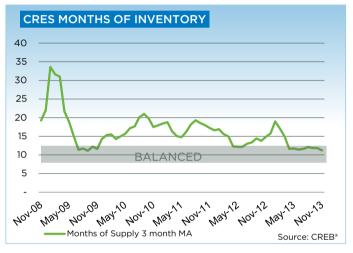

# **CREB® COUNTRY RESIDENTIAL**

|                 | Jan.    | Feb.    | Mar.    | Apr.    | May     | Jun.    | Jul.    | Aug.    | Sept.   | Oct.    | Nov.    | Dec.    | YTD     |
|-----------------|---------|---------|---------|---------|---------|---------|---------|---------|---------|---------|---------|---------|---------|
| 2012            |         |         |         |         |         |         |         |         |         |         |         |         |         |
| Sales           | 39      | 66      | 76      | 90      | 97      | 96      | 85      | 86      | 69      | 80      | 53      | 36      | 873     |
| New Listings    | 216     | 221     | 309     | 257     | 349     | 290     | 218     | 197     | 243     | 159     | 107     | 72      | 2,638   |
| Active Listings | 760     | 837     | 962     | 1,044   | 1,190   | 1,221   | 1,198   | 1,138   | 1,104   | 973     | 872     | 674     |         |
| AverageDOM      | 127     | 94      | 91      | 93      | 98      | 114     | 100     | 113     | 124     | 129     | 125     | 108     | 108     |
| Average Price   | 696,615 | 835,637 | 821,303 | 806,827 | 824,182 | 766,068 | 729,587 | 835,283 | 854,791 | 702,698 | 881,333 | 714,994 | 793,056 |
| 2013            |         |         |         |         |         |         |         |         |         |         |         |         |         |
| Sales           | 34      | 72      | 72      | 84      | 104     | 99      | 90      | 95      | 96      | 80      | 79      |         | 905     |
| New Listings    | 239     | 209     | 258     | 290     | 334     | 270     | 236     | 222     | 209     | 185     | 107     |         | 2,559   |
| Active Listings | 741     | 761     | 897     | 1,001   | 1,123   | 1,138   | 1,132   | 1,157   | 1,034   | 1,007   | 812     |         |         |
| AverageDOM      | 155     | 104     | 107     | 105     | 91      | 87      | 96      | 105     | 98      | 110     | 110     |         | 102     |
| Average Price   | 901,203 | 831,221 | 774,036 | 830,942 | 762,134 | 814,436 | 811,453 | 754,478 | 829,119 | 827,605 | 937,556 |         | 818,217 |

### **CREB® COUNTRY RESIDENTIAL**