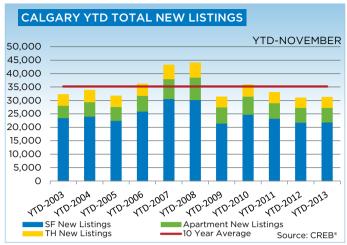

There were 1,823 new listings in the city in November. While this is an 12 per cent increase over levels recorded at the same time in 2012, listings remain below long-term trends and total inventory levels is lower than normal for this time of year.

Tightness in the condominium apartment market eased in November, as the year-over-year growth in November new listings of 23 per cent outpaced the sales growth of 20 per cent. While overall inventory levels remain 26 per cent lower than levels recorded in 2012, this is an improvement over the declines recorded throughout recent months. Year-to-date sales activity totaled 3,787 units, a 15 per cent increase over the previous year.