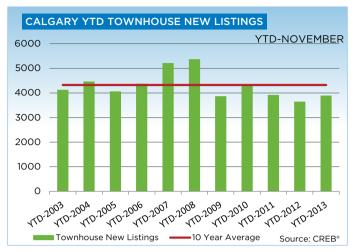

Condominium townhouse sales totaled 3,002 units after 11 months, a 21 per cent increase over the previous year. While this sector remains the smallest out of the Calgary housing types, it has recorded the largest gains in sales.