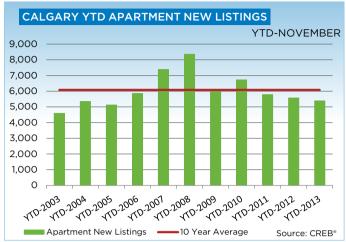

Tightness in the condominium apartment market eased in November, as the year-over-year growth in November new listings of 23 per cent outpaced the sales growth of 20 per cent. While overall inventory levels remain 26 per cent lower than levels recorded in 2012, this is an improvement over the declines recorded throughout recent months. Year-to-date sales activity totaled 3,787 units, a 15 per cent increase over the previous year.

# **CITY OF CALGARY CONDOMINIUM APARTMENTS**

|                 | Jan.    | Feb.    | Mar.    | Apr.    | May     | Jun.    | Jul.    | Aug.    | Sept.   | Oct.    | Nov.    | Dec.    | YTD     |
|-----------------|---------|---------|---------|---------|---------|---------|---------|---------|---------|---------|---------|---------|---------|
| 2012            |         |         |         |         |         |         |         |         |         |         |         |         |         |
| Sales           | 179     | 246     | 356     | 351     | 386     | 339     | 311     | 315     | 276     | 271     | 253     | 218     | 3,501   |
| New Listings    | 504     | 509     | 644     | 595     | 643     | 544     | 467     | 464     | 496     | 416     | 286     | 143     | 5,711   |
| Active Listings | 929     | 1,031   | 1,119   | 1,157   | 1,222   | 1,205   | 1,161   | 1,065   | 1,064   | 973     | 819     | 553     |         |
| AverageDOM      | 64      | 51      | 48      | 50      | 50      | 55      | 55      | 52      | 54      | 55      | 58      | 67      | 54      |
| Average Price   | 247,837 | 288,991 | 271,724 | 267,931 | 280,030 | 302,258 | 286,231 | 281,941 | 286,217 | 289,820 | 310,496 | 304,349 | 284,793 |
| Benchmark Price | 233,800 | 238,700 | 243,000 | 243,400 | 245,400 | 246,300 | 247,600 | 248,700 | 249,300 | 247,000 | 248,000 | 248,700 |         |
| Index           | 163     | 167     | 170     | 170     | 171     | 172     | 173     | 174     | 174     | 173     | 173     | 174     |         |
| 2013            |         |         |         |         |         |         |         |         |         |         |         |         |         |
| Sales           | 204     | 279     | 346     | 429     | 411     | 358     | 397     | 397     | 324     | 337     | 305     |         | 3,787   |
| New Listings    | 451     | 453     | 560     | 615     | 634     | 491     | 466     | 450     | 460     | 450     | 353     |         | 5,383   |
| Active Listings | 640     | 704     | 796     | 871     | 929     | 896     | 768     | 690     | 683     | 692     | 605     |         |         |
| AverageDOM      | 62      | 45      | 41      | 41      | 35      | 38      | 50      | 43      | 39      | 43      | 43      |         | 42      |
| Average Price   | 280,067 | 287,733 | 301,358 | 291,345 | 310,096 | 301,523 | 302,278 | 297,807 | 298,743 | 309,415 | 307,078 |         | 299,715 |
| Benchmark Price | 251,300 | 252,900 | 257,700 | 261,300 | 263,600 | 264,000 | 267,600 | 270,600 | 272,900 | 276,100 | 279,600 |         |         |
| Index           | 176     | 177     | 180     | 183     | 184     | 184     | 187     | 189     | 191     | 193     | 195     |         |         |