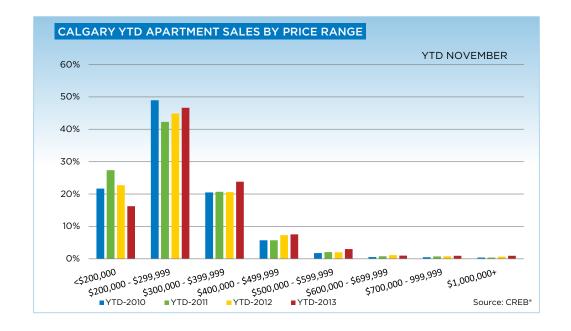

|                           | Nov-12 | Nov-13 | YTD2012 | YTD2013 |
|---------------------------|--------|--------|---------|---------|
| Calgary Total             |        |        |         |         |
| >\$100,000                | 4      | -      | 23      | 17      |
| \$100,000 - \$199,999     | 88     | 58     | 1,137   | 891     |
| \$200,000 - \$299,999     | 303    | 292    | 4,143   | 4,042   |
| \$300,000 -\$ 349,999     | 228    | 218    | 3,026   | 2,930   |
| \$350,000 - \$399,999     | 207    | 256    | 2,811   | 3,151   |
| \$400,000 - \$449,999     | 152    | 222    | 2,426   | 2,765   |
| \$450,000 - \$499,999     | 109    | 177    | 1,715   | 2,133   |
| \$500,000 - \$549,999     | 84     | 134    | 1,218   | 1,564   |
| \$550,000 - \$599,999     | 61     | 94     | 844     | 1,135   |
| \$600,000 - \$649,999     | 64     | 67     | 675     | 843     |
| \$650,000 - \$699,999     | 34     | 41     | 464     | 587     |
| \$700,000 - \$799,999     | 37     | 59     | 610     | 840     |
| \$800,000 - \$899,999     | 22     | 38     | 329     | 476     |
| \$900,000 - \$999,999     | 16     | 24     | 196     | 259     |
| \$1,000,000 - \$1,249,999 | 27     | 22     | 250     | 310     |
| \$1,250,000 - \$1,499,999 | 8      | 14     | 105     | 156     |
| \$1,500,000 - \$1,749,999 | 2      | 3      | 63      | 77      |
| \$1,750,000 - \$1,999,999 | 3      | 3      | 26      | 49      |
| \$2,000,000 - \$2,499,999 | 3      | 7      | 30      | 55      |
| \$2,500,000 - \$2,999,999 | 4      | 1      | 22      | 26      |
| \$3,000,000 - \$3,499,999 | 1      | -      | 5       | 3       |
| \$3,500,000 - \$3,999,999 | -      | -      | 2       | 5       |
| \$4,000,000 +             | -      | -      | 2       | 8       |
|                           | 1,457  | 1,730  | 20,122  | 22,322  |