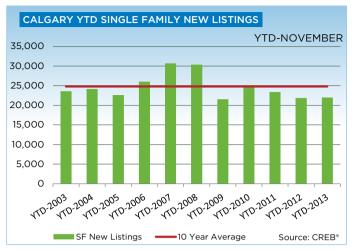

There were 1,823 new listings in the city in November. While this is an 12 per cent increase over levels recorded at the same time in 2012, listings remain below long-term trends and total inventory levels is lower than normal for this time of year.

# **CREB® CITY OF CALGARY SINGLE FAMILY**

|                 | Jan.    | Feb.    | Mar.    | Apr.    | May     | Jun.    | Jul.    | Aug.    | Sept.   | Oct.    | Nov.    | Dec.    | YTD     |
|-----------------|---------|---------|---------|---------|---------|---------|---------|---------|---------|---------|---------|---------|---------|
| 2012            |         |         |         |         |         |         |         |         |         |         |         |         |         |
| Sales           | 763     | 1,281   | 1,575   | 1,580   | 1,707   | 1,605   | 1,382   | 1,167   | 1,126   | 1,169   | 1,006   | 744     | 15,105  |
| New Listings    | 1,714   | 1,999   | 2,346   | 2,284   | 2,706   | 2,366   | 1,879   | 1,810   | 1,887   | 1,615   | 1,157   | 620     | 22,383  |
| Active Listings | 2,918   | 3,093   | 3,367   | 3,501   | 3,842   | 3,817   | 3,646   | 3,535   | 3,486   | 3,105   | 2,586   | 1,859   |         |
| AverageDOM      | 59      | 48      | 40      | 38      | 37      | 36      | 40      | 43      | 42      | 43      | 49      | 51      | 42      |
| Average Price   | 440,478 | 470,033 | 472,698 | 483,045 | 501,684 | 489,528 | 478,557 | 475,679 | 468,964 | 492,772 | 488,307 | 496,809 | 481,259 |
| Benchmark Price | 400,800 | 404,800 | 411,000 | 422,000 | 427,500 | 430,800 | 432,400 | 432,600 | 432,900 | 433,300 | 433,600 | 434,800 |         |
| Index           | 170     | 172     | 174     | 179     | 181     | 183     | 184     | 184     | 184     | 184     | 184     | 185     |         |
| 2013            |         |         |         |         |         |         |         |         |         |         |         |         |         |
| Sales           | 878     | 1,207   | 1,479   | 1,607   | 1,759   | 1,633   | 1,573   | 1,514   | 1,352   | 1,334   | 1,197   |         | 15,533  |
| New Listings    | 1,734   | 1,874   | 2,234   | 2,407   | 2,657   | 2,147   | 1,956   | 1,964   | 1,974   | 1,739   | 1,233   |         | 21,919  |
| Active Listings | 2,075   | 2,408   | 2,727   | 2,977   | 3,311   | 3,199   | 2,917   | 2,791   | 2,789   | 2,705   | 2,171   |         |         |
| AverageDOM      | 47      | 37      | 33      | 31      | 31      | 34      | 37      | 37      | 37      | 38      | 39      |         | 35      |
| Average Price   | 496,821 | 518,480 | 518,468 | 510,639 | 521,773 | 526,923 | 524,976 | 517,651 | 512,087 | 516,325 | 516,447 |         | 517,383 |
| Benchmark Price | 436,900 | 442,500 | 446,500 | 452,900 | 456,900 | 459,700 | 461,600 | 464,700 | 463,700 | 468,000 | 470,600 |         |         |
| Index           | 185     | 188     | 190     | 192     | 194     | 195     | 196     | 197     | 197     | 199     | 200     |         |         |