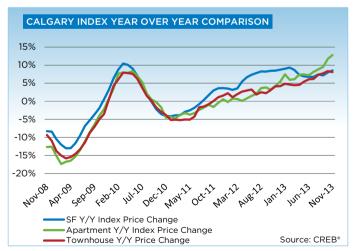

Citywide, only the price of single-family homes has fully recovered and started to push above unadjusted levels recorded in 2007. Meanwhile, condominium apartment and townhouse prices remain below peak, Lurie said.

Single-family benchmark prices totaled \$470,600 in November, 8.5 per cent higher than one year ago. Meanwhile, condominium apartment and townhouse unadjusted benchmark prices totaled a respective \$279,600 and \$305,700 in November, 6 per cent below 2007 peak pricing.