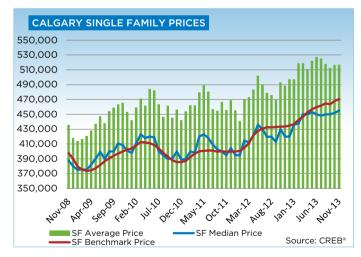

Citywide, only the price of single-family homes has fully recovered and started to push above unadjusted levels recorded in 2007. Meanwhile, condominium apartment and townhouse prices remain below peak, Lurie said.

Single-family benchmark prices totaled \$470,600 in November, 8.5 per cent higher than one year ago. Meanwhile, condominium apartment and townhouse unadjusted benchmark prices totaled a respective \$279,600 and \$305,700 in November, 6 per cent below 2007 peak pricing.

# **CREB® CITY OF CALGARY SINGLE FAMILY**

|                 | Jan.    | Feb.    | Mar.    | Apr.    | May     | Jun.    | Jul.    | Aug.    | Sept.   | Oct.    | Nov.    | Dec.    | YTD     |
|-----------------|---------|---------|---------|---------|---------|---------|---------|---------|---------|---------|---------|---------|---------|
| 2012            |         |         |         |         |         |         |         |         |         |         |         |         |         |
| Sales           | 763     | 1,281   | 1,575   | 1,580   | 1,707   | 1,605   | 1,382   | 1,167   | 1,126   | 1,169   | 1,006   | 744     | 15,105  |
| New Listings    | 1,714   | 1,999   | 2,346   | 2,284   | 2,706   | 2,366   | 1,879   | 1,810   | 1,887   | 1,615   | 1,157   | 620     | 22,383  |
| Active Listings | 2,918   | 3,093   | 3,367   | 3,501   | 3,842   | 3,817   | 3,646   | 3,535   | 3,486   | 3,105   | 2,586   | 1,859   |         |
| AverageDOM      | 59      | 48      | 40      | 38      | 37      | 36      | 40      | 43      | 42      | 43      | 49      | 51      | 42      |
| Average Price   | 440,478 | 470,033 | 472,698 | 483,045 | 501,684 | 489,528 | 478,557 | 475,679 | 468,964 | 492,772 | 488,307 | 496,809 | 481,259 |
| Benchmark Price | 400,800 | 404,800 | 411,000 | 422,000 | 427,500 | 430,800 | 432,400 | 432,600 | 432,900 | 433,300 | 433,600 | 434,800 |         |
| Index           | 170     | 172     | 174     | 179     | 181     | 183     | 184     | 184     | 184     | 184     | 184     | 185     |         |
| 2013            |         |         |         |         |         |         |         |         |         |         |         |         |         |
| Sales           | 878     | 1,207   | 1,479   | 1,607   | 1,759   | 1,633   | 1,573   | 1,514   | 1,352   | 1,334   | 1,197   |         | 15,533  |
| New Listings    | 1,734   | 1,874   | 2,234   | 2,407   | 2,657   | 2,147   | 1,956   | 1,964   | 1,974   | 1,739   | 1,233   |         | 21,919  |
| Active Listings | 2,075   | 2,408   | 2,727   | 2,977   | 3,311   | 3,199   | 2,917   | 2,791   | 2,789   | 2,705   | 2,171   |         |         |
| AverageDOM      | 47      | 37      | 33      | 31      | 31      | 34      | 37      | 37      | 37      | 38      | 39      |         | 35      |
| Average Price   | 496,821 | 518,480 | 518,468 | 510,639 | 521,773 | 526,923 | 524,976 | 517,651 | 512,087 | 516,325 | 516,447 |         | 517,383 |
| Benchmark Price | 436,900 | 442,500 | 446,500 | 452,900 | 456,900 | 459,700 | 461,600 | 464,700 | 463,700 | 468,000 | 470,600 |         |         |
| Index           | 185     | 188     | 190     | 192     | 194     | 195     | 196     | 197     | 197     | 199     | 200     |         |         |