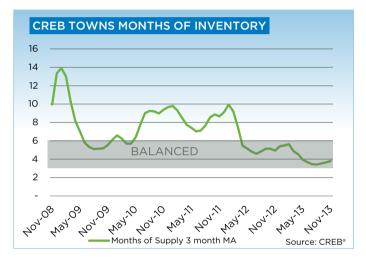

# **CREB® TOWNS**

|                 | Jan.    | Feb.    | Mar.    | Apr.    | May     | Jun.    | July.   | Aug.    | Sept.   | Oct.    | Nov.    | Dec.    | YTD     |
|-----------------|---------|---------|---------|---------|---------|---------|---------|---------|---------|---------|---------|---------|---------|
| 2012            |         |         |         |         |         |         |         |         |         |         |         |         |         |
| Sales           | 187     | 304     | 372     | 384     | 436     | 476     | 407     | 324     | 321     | 313     | 270     | 174     | 3,968   |
| New Listings    | 632     | 602     | 785     | 738     | 751     | 678     | 587     | 571     | 498     | 459     | 359     | 219     | 6,879   |
| Active Listings | 2,129   | 1,761   | 1,954   | 2,061   | 2,116   | 2,001   | 1,922   | 1,817   | 1,637   | 1,479   | 1,340   | 1,134   |         |
| AverageDOM      | 97      | 78      | 69      | 73      | 75      | 71      | 75      | 74      | 70      | 73      | 69      | 88      | 78      |
| Average Price   | 351,133 | 326,883 | 348,474 | 355,614 | 372,909 | 352,522 | 348,561 | 341,517 | 345,473 | 344,085 | 339,079 | 338,634 | 348,588 |
| Benchmark Price | 310,000 | 312,100 | 313,700 | 319,200 | 321,400 | 325,400 | 326,000 | 327,500 | 327,900 | 329,800 | 329,400 | 327,000 |         |
| Index           | 163     | 164     | 165     | 168     | 169     | 171     | 172     | 172     | 173     | 174     | 173     | 172     |         |
| 2013            |         |         |         |         |         |         |         |         |         |         |         |         |         |
| Sales           | 245     | 256     | 364     | 431     | 486     | 470     | 480     | 431     | 377     | 382     | 318     |         | 4,240   |
| New Listings    | 542     | 559     | 659     | 765     | 773     | 587     | 671     | 590     | 549     | 513     | 378     |         | 6,586   |
| Active Listings | 1,218   | 1,381   | 1,533   | 1,705   | 1,767   | 1,606   | 1,570   | 1,517   | 1,443   | 1,390   | 1,241   |         |         |
| AverageDOM      | 82      | 69      | 55      | 66      | 64      | 62      | 60      | 57      | 58      | 59      | 64      |         | 67      |
| Average Price   | 349,213 | 338,531 | 364,728 | 365,877 | 367,698 | 370,550 | 374,672 | 364,998 | 378,736 | 380,376 | 392,022 |         | 369,208 |
| Benchmark Price | 329,200 | 332,500 | 336,100 | 339,900 | 343,900 | 346,200 | 346,400 | 348,100 | 345,800 | 345,400 | 347,900 |         |         |
| Index           | 173     | 175     | 177     | 179     | 181     | 182     | 182     | 183     | 182     | 182     | 183     |         |         |

### **CREB® TOWNS**