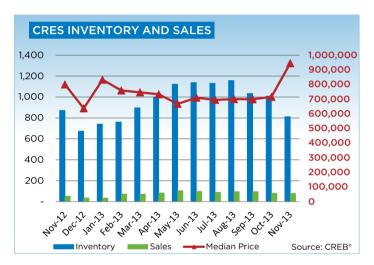

# **CREB® COUNTRY RESIDENTIAL**

|                 | Jan.    | Feb.    | Mar.    | Apr.    | May     | Jun.    | Jul.    | Aug.    | Sept.   | Oct.    | Nov.    | Dec.    | YTD     |
|-----------------|---------|---------|---------|---------|---------|---------|---------|---------|---------|---------|---------|---------|---------|
| 2012            |         |         |         |         |         |         |         |         |         |         |         |         |         |
| Sales           | 39      | 66      | 76      | 90      | 97      | 96      | 85      | 86      | 69      | 80      | 53      | 36      | 873     |
| New Listings    | 216     | 221     | 309     | 257     | 349     | 290     | 218     | 197     | 243     | 159     | 107     | 72      | 2,638   |
| Active Listings | 760     | 837     | 962     | 1,044   | 1,190   | 1,221   | 1,198   | 1,138   | 1,104   | 973     | 872     | 674     |         |
| AverageDOM      | 127     | 94      | 91      | 93      | 98      | 114     | 100     | 113     | 124     | 129     | 125     | 108     | 108     |
| Average Price   | 696,615 | 835,637 | 821,303 | 806,827 | 824,182 | 766,068 | 729,587 | 835,283 | 854,791 | 702,698 | 881,333 | 714,994 | 793,056 |
| 2013            |         |         |         |         |         |         |         |         |         |         |         |         |         |
| Sales           | 34      | 72      | 72      | 84      | 104     | 99      | 90      | 95      | 96      | 80      | 79      |         | 905     |
| New Listings    | 239     | 209     | 258     | 290     | 334     | 270     | 236     | 222     | 209     | 185     | 107     |         | 2,559   |
| Active Listings | 741     | 761     | 897     | 1,001   | 1,123   | 1,138   | 1,132   | 1,157   | 1,034   | 1,007   | 812     |         |         |
| AverageDOM      | 155     | 104     | 107     | 105     | 91      | 87      | 96      | 105     | 98      | 110     | 110     |         | 102     |
| Average Price   | 901,203 | 831,221 | 774,036 | 830,942 | 762,134 | 814,436 | 811,453 | 754,478 | 829,119 | 827,605 | 937,556 |         | 818,217 |

|                           | Nov-12 | Nov-13 | YTD2012   | YTD2013 |
|---------------------------|--------|--------|-----------|---------|
| CRES                      |        |        | · · · · - |         |
| >\$100,000                | -      | -      | 4         | 4       |
| \$100,000 - \$199,999     | 1      | -      | 17        | 13      |
| \$200,000 - \$299,999     | -      | 1      | 36        | 41      |
| \$300,000 -\$ 349,999     | 3      | -      | 42        | 28      |
| \$350,000 - \$399,999     | 1      | -      | 39        | 31      |
| \$400,000 - \$449,999     | 3      | 4      | 40        | 43      |
| \$450,000 - \$499,999     | 2      | 3      | 47        | 47      |
| \$500,000 - \$549,999     | 3      | 7      | 40        | 52      |
| \$550,000 - \$599,999     | 4      | 5      | 42        | 51      |
| \$600,000 - \$649,999     | 2      | 4      | 46        | 56      |
| \$650,000 - \$699,999     | 3      | 1      | 58        | 58      |
| \$700,000 - \$799,999     | 4      | 3      | 101       | 100     |
| \$800,000 - \$899,999     | 10     | 9      | 89        | 82      |
| \$900,000 - \$999,999     | 5      | 18     | 58        | 85      |
| \$1,000,000 - \$1,249,999 | 5      | 11     | 79        | 95      |
| \$1,250,000 - \$1,499,999 | 2      | 6      | 31        | 53      |
| \$1,500,000 - \$1,749,999 | 1      | 2      | 27        | 28      |
| \$1,750,000 - \$1,999,999 | 1      | 4      | 12        | 14      |
| \$2,000,000 - \$2,499,999 | 2      | -      | 19        | 14      |
| \$2,500,000 - \$2,999,999 | 1      | 1      | 5         | 5       |
| \$3,000,000 - \$3,499,999 | -      | -      | 3         | 1       |
| \$3,500,000 - \$3,999,999 | -      | -      | 1         | 3       |
| \$4,000,000 +             | -      | -      | 1         | 11      |
|                           | 53     | 79     | 837       | 905     |

### **CREB® COUNTRY RESIDENTIAL**