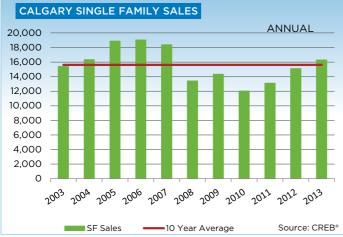

There were 16,302 single-family homes sold in 2013, an 8 per cent increase over the previous year. Meanwhile, the 22,569 new listings were nearly one per cent higher than in 2012.

Condominium apartment sales totaled 4,007 units in 2013, more than 14 per cent higher than in 2012. Condominium townhouse sales totaled 3,180 units a 22 per cent increase over 2012.

# **CREB® CITY OF CALGARY SINGLE FAMILY**

|                 | Jan.    | Feb.    | Mar.    | Apr.    | May     | Jun.    | Jul.    | Aug.    | Sept.   | Oct.    | Nov.    | Dec.    | YTD     |
|-----------------|---------|---------|---------|---------|---------|---------|---------|---------|---------|---------|---------|---------|---------|
| 2012            |         |         |         |         |         |         |         |         |         |         |         |         |         |
| Sales           | 763     | 1,281   | 1,575   | 1,580   | 1,707   | 1,605   | 1,382   | 1,167   | 1,126   | 1,169   | 1,006   | 744     | 15,105  |
| New Listings    | 1,714   | 1,999   | 2,346   | 2,284   | 2,706   | 2,366   | 1,879   | 1,809   | 1,887   | 1,615   | 1,157   | 620     | 22,382  |
| Active Listings | 2,918   | 3,093   | 3,367   | 3,501   | 3,842   | 3,817   | 3,646   | 3,535   | 3,486   | 3,105   | 2,586   | 1,859   |         |
| AverageDOM      | 59      | 48      | 40      | 38      | 37      | 36      | 40      | 43      | 42      | 43      | 49      | 51      | 42      |
| Average Price   | 440,478 | 470,033 | 472,698 | 483,045 | 501,684 | 489,528 | 478,557 | 475,679 | 468,964 | 492,772 | 488,307 | 496,809 | 481,259 |
| Benchmark Price | 400,800 | 404,800 | 411,000 | 422,000 | 427,500 | 430,800 | 432,400 | 432,600 | 432,900 | 433,300 | 433,600 | 434,800 |         |
| Index           | 170     | 172     | 174     | 179     | 181     | 183     | 184     | 184     | 184     | 184     | 184     | 185     |         |
| 2013            |         |         |         |         |         |         |         |         |         |         |         |         |         |
| Sales           | 878     | 1,207   | 1,479   | 1,607   | 1,759   | 1,632   | 1,573   | 1,514   | 1,352   | 1,333   | 1,196   | 772     | 16,302  |
| New Listings    | 1,734   | 1,874   | 2,234   | 2,407   | 2,657   | 2,147   | 1,957   | 1,964   | 1,974   | 1,740   | 1,232   | 649     | 22,569  |
| Active Listings | 2,075   | 2,408   | 2,727   | 2,977   | 3,311   | 3,199   | 2,917   | 2,791   | 2,789   | 2,705   | 2,171   | 1,515   |         |
| AverageDOM      | 47      | 37      | 33      | 31      | 31      | 34      | 37      | 37      | 37      | 38      | 39      | 45      | 36      |
| Average Price   | 496,821 | 518,480 | 518,468 | 510,639 | 521,773 | 526,918 | 524,976 | 517,651 | 512,087 | 516,375 | 516,571 | 527,764 | 517,887 |
| Benchmark Price | 436,900 | 442,500 | 446,500 | 452,900 | 456,900 | 459,700 | 461,600 | 464,700 | 463,700 | 468,000 | 470,600 | 472,200 |         |
| Index           | 185     | 188     | 190     | 192     | 194     | 195     | 196     | 197     | 197     | 199     | 200     | 200     |         |