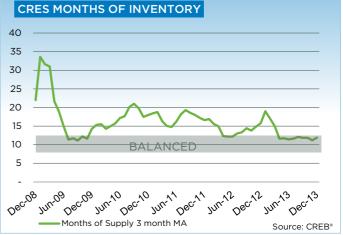

04  | 110  |
| \$800,000 - \$899,999     | 1      | 4      | 90   | 86   |
| \$900,000 - \$999,999     | 3      | 3      | 61   | 88   |
| \$1,000,000 - \$1,249,999 | 5      | 5      | 84   | 100  |
| \$1,250,000 - \$1,499,999 | 1      | 5      | 32   | 58   |
| \$1,500,000 - \$1,749,999 | -      | 1      | 27   | 29   |
| \$1,750,000 - \$1,999,999 | -      | -      | 12   | 14   |
| \$2,000,000 - \$2,499,999 | 1      | 3      | 20   | 17   |
| \$2,500,000 - \$2,999,995 | -      | -      | 5    | 5    |
| \$3,000,000 - \$3,499,99! | -      | -      | 3    | 1    |
| \$3,500,000 - \$3,999,999 | -      | 1      | 1    | 4    |
| \$4,000,000 +             | -      | -      | 1    | 1    |
|                           | 36     | 50     | 873  | 955  |



## **CREB® COUNTRY RESIDENTIAL**













# **CREB® TOTAL RESIDENTIAL**

|                 | Jan.    | Feb.    | Mar.    | Apr.    | May     | Jun.    | Jul.    | Aug.    | Sept.   | Oct.    | Nov.    | Dec.    | YTD     |
|-----------------|---------|---------|---------|---------|---------|---------|---------|---------|---------|---------|---------|---------|---------|
| 2012            |         |         |         |         |         |         | -       | -       |         |         |         | ·       |         |
| Sales           | 1,326   | 2,154   | 2,698   | 2,787   | 3,041   | 2,903   | 2,556   | 2,261   | 2,096   | 2,151   | 1,866   | 1,368   | 27,207  |
| New Listings    | 3,478   | 3,902   | 4,746   | 4,562   | 5,230   | 4,566   | 3,731   | 3,557   | 3,620   | 3,134   | 2,251   | 1,299   | 44,076  |
| Active List