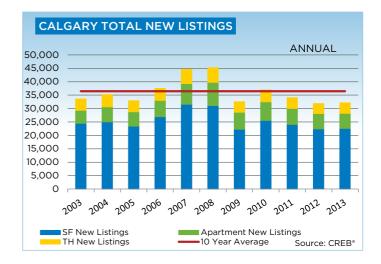

There were 16,302 single-family homes sold in 2013, an 8 per cent increase over the previous year. Meanwhile, the 22,569 new listings were nearly one per cent higher than in 2012.

Condominium apartment sales totaled 4,007 units in 2013, more than 14 per cent higher than in 2012. Condominium townhouse sales totaled 3,180 units a 22 per cent increase over 2012.

# **CREB® CITY OF CALGARY SINGLE FAMILY**

|                 | Jan.    | Feb.    | Mar.    | Apr.    | May     | Jun.    | Jul.    | Aug.    | Sept.   | Oct.    | Nov.    | Dec.    | YTD     |
|-----------------|---------|---------|---------|---------|---------|---------|---------|---------|---------|---------|---------|---------|---------|
| 2012            |         |         |         |         |         |         |         |         |         |         |         |         |         |
| Sales           | 763     | 1,281   | 1,575   | 1,580   | 1,707   | 1,605   | 1,382   | 1,167   | 1,126   | 1,169   | 1,006   | 744     | 15,105  |
| New Listings    | 1,714   | 1,999   | 2,346   | 2,284   | 2,706   | 2,366   | 1,879   | 1,809   | 1,887   | 1,615   | 1,157   | 620     | 22,382  |
| Active Listings | 2,918   | 3,093   | 3,367   | 3,501   | 3,842   | 3,817   | 3,646   | 3,535   | 3,486   | 3,105   | 2,586   | 1,859   |         |
| AverageDOM      | 59      | 48      | 40      | 38      | 37      | 36      | 40      | 43      | 42      | 43      | 49      | 51      | 42      |
| Average Price   | 440,478 | 470,033 | 472,698 | 483,045 | 501,684 | 489,528 | 478,557 | 475,679 | 468,964 | 492,772 | 488,307 | 496,809 | 481,259 |
| Benchmark Price | 400,800 | 404,800 | 411,000 | 422,000 | 427,500 | 430,800 | 432,400 | 432,600 | 432,900 | 433,300 | 433,600 | 434,800 |         |
| Index           | 170     | 172     | 174     | 179     | 181     | 183     | 184     | 184     | 184     | 184     | 184     | 185     |         |
| 2013            |         |         |         |         |         |         |         |         |         |         |         |         |         |
| Sales           | 878     | 1,207   | 1,479   | 1,607   | 1,759   | 1,632   | 1,573   | 1,514   | 1,352   | 1,333   | 1,196   | 772     | 16,302  |
| New Listings    | 1,734   | 1,874   | 2,234   | 2,407   | 2,657   | 2,147   | 1,957   | 1,964   | 1,974   | 1,740   | 1,232   | 649     | 22,569  |
| Active Listings | 2,075   | 2,408   | 2,727   | 2,977   | 3,311   | 3,199   | 2,917   | 2,791   | 2,789   | 2,705   | 2,171   | 1,515   |         |
| AverageDOM      | 47      | 37      | 33      | 31      | 31      | 34      | 37      | 37      | 37      | 38      | 39      | 45      | 36      |
| Average Price   | 496,821 | 518,480 | 518,468 | 510,639 | 521,773 | 526,918 | 524,976 | 517,651 | 512,087 | 516,375 | 516,571 | 527,764 | 517,887 |
| Benchmark Price | 436,900 | 442,500 | 446,500 | 452,900 | 456,900 | 459,700 | 461,600 | 464,700 | 463,700 | 468,000 | 470,600 | 472,200 |         |
| Index           | 185     | 188     | 190     | 192     | 194     | 195     | 196     | 197     | 197     | 199     | 200     | 200     |         |

## **CITY OF CALGARY SINGLE FAMILY**

SF Sales — 10 Year Average Source: CREE