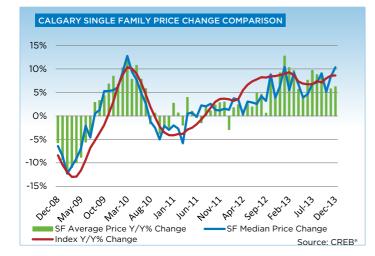

Market conditions favoured the seller for much of 2013, causing price gains in both the single-family and condominium sectors in the city.

The single family benchmark price was \$472,200 in December, a 0.3 per cent increase over the previous month and an 8.6 per cent increase over the previous year. On an annual basis, unadjusted single family prices grew by more than seven per cent in 2013, exceeding previous highs.

# **MLS® HPI SUMMARY**

|                         | December 2      | 013         |        |        |        |        |        |
|-------------------------|-----------------|-------------|--------|--------|--------|--------|--------|
|                         | Benchmark Price | Index (HPI) | Nov-13 | Jun-13 | Dec-12 | Dec-10 | Dec-08 |
| CREB® TOTAL RESIDENTIAL |                 |             |        |        |        |        |        |
| Single Family           | 455,800         | 198         | 0.2%   | 2.3%   | 8.2%   | 21.2%  | 19.4%  |
| Townhouse               | 305,900         | 192         | 0.4%   | 4.2%   | 8.3%   | 14.4%  | 10.4%  |
| Apartment               | 277,400         | 194         | -0.4%  | 5.5%   | 12.0%  | 18.6%  | 13.8%  |
| COMPOSITE               | 416,900         | 197         | 0.2%   | 3.0%   | 8.7%   | 20.0%  | 17.5%  |
| CREB® TOWNS             |                 |             |        |        |        |        |        |
| Single Family           | 352,100         | 182         | -0.4%  | -0.3%  | 5.7%   | 14.1%  | 10.0%  |
| Townhouse               | 250,200         | 202         | -0.2%  | 7.3%   | 11.6%  | 17.2%  | 7.5%   |
| Apartment               | 200,800         | 172         | 1.4%   | 3.5%   | 8.0%   | 9.9%   | -1.3%  |
| COMPOSITE               | 346,500         | 182         | -0.4%  | 0.1%   | 6.0%   | 14.0%  | 9.4%   |
| CREB® CITY OF CALGARY   |                 |             |        |        |        |        |        |
| Single Family           | 472,200         | 200         | 0.4%   | 2.7%   | 8.6%   | 22.4%  | 21.1%  |
| Townhouse               | 307,100         | 192         | 0.5%   | 4.1%   | 8.1%   | 14.4%  | 10.6%  |
| Apartment               | 278,600         | 195         | -0.4%  | 5.5%   | 12.0%  | 18.7%  | 14.1%  |
| COMPOSITE               | 425,700         | 199         | 0.3%   | 3.3%   | 9.1%   | 20.9%  | 18.6%  |