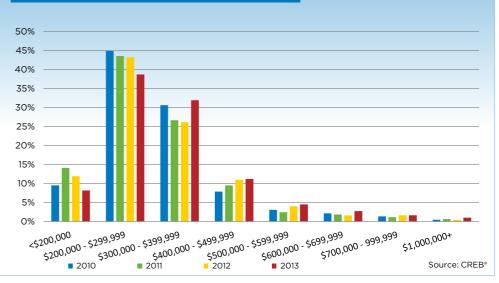

"Prices have recovered in the single-family market, but sellers need to keep in mind there are differences between communities and types of homes," said Walters. "Higher-end homes (priced above \$500,000) have recorded slower price growth than those in the lower-price segment. And there are many communities where prices have not surpassed previous highs."

| _                         |        |        |        |        |
|---------------------------|--------|--------|--------|--------|
|                           | Dec-12 | Dec-13 | 2012   | 2013   |
| Calgary Total             |        |        |        |        |
| >\$100,000                | 1      | 1      | 24     | 18     |
| \$100,000 - \$199,999     | 64     | 56     | 1,201  | 947    |
| \$200,000 - \$299,999     | 240    | 197    | 4,383  | 4,237  |
| \$300,000 -\$ 349,999     | 161    | 164    | 3,187  | 3,094  |
| \$350,000 - \$399,999     | 143    | 155    | 2,954  | 3,305  |
| \$400,000 - \$449,999     | 131    | 134    | 2,557  | 2,899  |
| \$450,000 - \$499,999     | 85     | 123    | 1,800  | 2,255  |
| \$500,000 - \$549,999     | 60     | 82     | 1,278  | 1,645  |
| \$550,000 - \$599,999     | 39     | 56     | 883    | 1,191  |
| \$600,000 - \$649,999     | 32     | 46     | 707    | 889    |
| \$650,000 - \$699,999     | 21     | 35     | 485    | 622    |
| \$700,000 - \$799,999     | 33     | 45     | 643    | 885    |
| \$800,000 - \$899,999     | 23     | 27     | 352    | 503    |
| \$900,000 - \$999,999     | 10     | 13     | 206    | 272    |
| \$1,000,000 - \$1,249,999 | 13     | 23     | 263    | 333    |
| \$1,250,000 - \$1,499,999 | 13     | 7      | 118    | 163    |
| \$1,500,000 - \$1,749,999 | 5      | 2      | 68     | 79     |
| \$1,750,000 - \$1,999,999 | 3      | 3      | 29     | 52     |
| \$2,000,000 - \$2,499,99! | 3      | 3      | 33     | 58     |
| \$2,500,000 - \$2,999,99§ | 1      | -      | 23     | 26     |
| \$3,000,000 - \$3,499,99! | -      | -      | 5      | 3      |
| \$3,500,000 - \$3,999,999 | 1      | -      | 3      | 5      |
| \$4,000,000 +             | -      | -      | 2      | 8      |
| —                         | 1,082  | 1,172  | 21,204 | 23,489 |
|                           |        |        |        |        |

|                           | Dec-12 | Dec-13 | 2012   | 2013   |
|---------------------------|--------|--------|--------|--------|
| Calgary SF                |        |        |        |        |
| >\$100,000                | 1      | -      | 3      | 3      |
| \$100,000 - \$199,999     | 6      | -      | 126    | 47     |
| \$200,000 - \$299,999     | 83     | 41     | 1,686  | 1,137  |
| \$300,000 -\$ 349,999     | 114    | 75     | 2,288  | 1,835  |
| \$350,000 - \$399,999     | 117    | 123    | 2,450  | 2,607  |
| \$400,000 - \$449,999     | 110    | 114    | 2,208  | 2,487  |
| \$450,000 - \$499,999     | 77     | 103    | 1,606  | 1,998  |
| \$500,000 - \$549,999     | 55     | 75     | 1,171  | 1,492  |
| \$550,000 - \$599,999     | 34     | 51     | 815    | 1,081  |
| \$600,000 - \$649,999     | 30     | 44     | 655    | 815    |
| \$650,000 - \$699,999     | 20     | 30     | 458    | 570    |
| \$700,000 - \$799,999     | 32     | 42     | 601    | 837    |
| \$800,000 - \$899,999     | 20     | 24     | 334    | 477    |
| \$900,000 - \$999,999     | 9      | 13     | 196    | 257    |
| \$1,000,000 - \$1,249,999 | 13     | 23     | 248    | 295    |
| \$1,250,000 - \$1,499,999 | 12     | 7      | 111    | 151    |
| \$1,500,000 - \$1,749,999 | 5      | 2      | 62     | 75     |
| \$1,750,000 - \$1,999,999 | 3      | 2      | 28     | 46     |
| \$2,000,000 - \$2,499,999 | 1      | 3      | 30     | 55     |
| \$2,500,000 - \$2,999,999 | 1      | -      | 21     | 21     |
| \$3,000,000 - \$3,499,99  | -      | -      | 3      | 3      |
| \$3,500,000 - \$3,999,999 | 1      | -      | 3      | 5      |
| \$4,000,000 +             | -      | -      | 2      | 8      |
|                           | 744    | 772    | 15,105 | 16,302 |