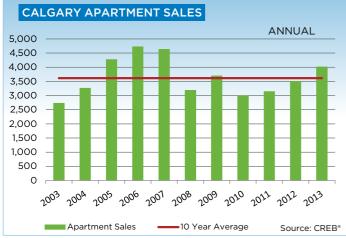

# **CITY OF CALGARY CONDOMINIUM APARTMENTS**

There were 16,302 single-family homes sold in 2013, an 8 per cent increase over the previous year. Meanwhile, the 22,569 new listings were nearly one per cent higher than in 2012.

Condominium apartment sales totaled 4,007 units in 2013, more than 14 per cent higher than in 2012. Condominium townhouse sales totaled 3,180 units a 22 per cent increase over 2012.