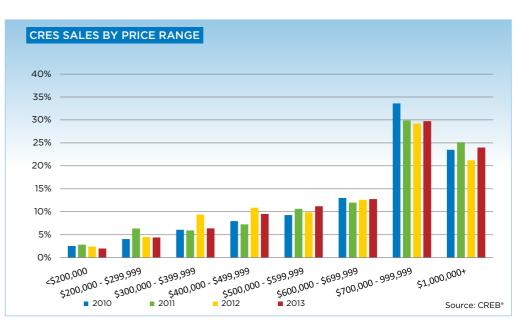

|                           | Dec-12 | Dec-13 | 2012 | 2013 |
|---------------------------|--------|--------|------|------|
| CRES                      | -      |        |      |      |
| >\$100,000                | -      | -      | 4    | 4    |
| \$100,000 - \$199,999     | -      | 2      | 17   | 15   |
| \$200,000 - \$299,999     | 3      | 1      | 39   | 42   |
| \$300,000 -\$ 349,999     | 1      | 1      | 43   | 29   |
| \$350,000 - \$399,999     | -      | 1      | 39   | 32   |
| \$400,000 - \$449,999     | 5      | 1      | 45   | 44   |
| \$450,000 - \$499,999     | 3      | -      | 50   | 47   |
| \$500,000 - \$549,999     | 2      | 1      | 42   | 53   |
| \$550,000 - \$599,999     | 2      | 3      | 44   | 54   |
| \$600,000 - \$649,999     | 3      | 3      | 49   | 59   |
| \$650,000 - \$699,999     | 3      | 5      | 61   | 63   |
| \$700,000 - \$799,999     | 3      | 10     | 104  | 110  |
| \$800,000 - \$899,999     | 1      | 4      | 90   | 86   |
| \$900,000 - \$999,999     | 3      | 3      | 61   | 88   |
| \$1,000,000 - \$1,249,999 | 5      | 5      | 84   | 100  |
| \$1,250,000 - \$1,499,999 | 1      | 5      | 32   | 58   |
| \$1,500,000 - \$1,749,999 | -      | 1      | 27   | 29   |
| \$1,750,000 - \$1,999,999 | -      | -      | 12   | 14   |
| \$2,000,000 - \$2,499,999 | 1      | 3      | 20   | 17   |
| \$2,500,000 - \$2,999,995 | -      | -      | 5    | 5    |
| \$3,000,000 - \$3,499,99! | -      | -      | 3    | 1    |
| \$3,500,000 - \$3,999,999 | -      | 1      | 1    | 4    |
| \$4,000,000 +             | -      | -      | 1    | 1    |
|                           | 36     | 50     | 873  | 955  |