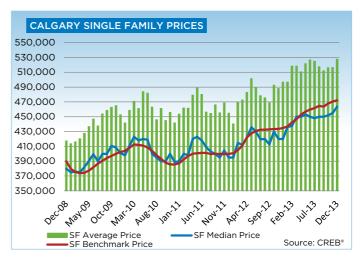

Market conditions favoured the seller for much of 2013, causing price gains in both the single-family and condominium sectors in the city.

The single family benchmark price was \$472,200 in December, a 0.3 per cent increase over the previous month and an 8.6 per cent increase over the previous year. On an annual basis, unadjusted single family prices grew by more than seven per cent in 2013, exceeding previous highs.

# **CREB® SUMMARY STATISTICS CITY OF CALGARY**

|                             |               |               |         | · · · · · · · · · · · · · · · · · · · |                 |         |
|-----------------------------|---------------|---------------|---------|---------------------------------------|-----------------|---------|
|                             | Dec-12        | Dec-13        | Y/Y %   | 2012                                  | 2013            | Y/Y %   |
| SINGLE FAMILY               |               |               |         |                                       |                 |         |
| Total Sales                 | 744           | 772           | 3.76%   | 15,105                                | 16,302          | 7.92%   |
| Total Sales Volume          | \$369,625,587 | \$407,433,571 | 10.23%  | \$7,269,424,454                       | \$8,442,586,021 | 16.14%  |
| New Listings                | 620           | 649           | 4.68%   | 22,382                                | 22,569          | 0.84%   |
| Active Listings             | 1,859         | 1,515         | -18.50% | N/A                                   | N/A             |         |
| Sales to New Listings Ratio | 1.20          | 1.19          | -0.87%  | 0.67                                  | 0.72            | 7.03%   |
| Sales \$ / List \$          | 96.84%        | 97.78%        | 0.94%   | 97.38%                                | 97.82%          | 0.43%   |
| Average DOM                 | 51            | 45            | -12.78% | 42                                    | 36              | -14.29% |
| Average Price               | \$496,809     | \$527,764     | 6.23%   | \$481,259                             | \$517,887       | 7.61%   |
| Benchmark Price             | \$434,800     | \$472,200     | 8.60%   |                                       |                 |         |
| Index                       | 185           | 200           | 8.62%   |                                       |                 |         |
| CONDO APARTMENT             |               |               |         |                                       |                 |         |
| Total Sales                 | 218           | 221           | 1.38%   | 3,501                                 | 4,007           | 14.45%  |
| Total Sales Volume          | \$66,348,145  | \$65,365,331  | -1.48%  | \$997,059,041                         | \$1,200,166,282 | 20.37%  |
| New Listings                | 143           | 211           | 47.55%  | 5,711                                 | 5,594           | -2.05%  |
| Active Listings             | 553           | 479           | -13.38% | N/A                                   | N/A             |         |
| Sales to New Listings Ratio | 1.52          | 1.05          | -31.29% | 0.61                                  | 0.72            | 16.85%  |
| Sales \$ / List \$          | 96.40%        | 97.27%        | 0.86%   | 96.79%                                | 97.29%          | 0.51%   |
| Average DOM                 | 67            | 50            | -25.24% | 54                                    | 43              | -20.37% |
| Average Price               | \$304,349     | \$295,771     | -2.82%  | \$284,793                             | \$299,517       | 5.17%   |
| Benchmark Price             | \$248,700     | \$278,600     | 12.02%  |                                       |                 |         |
| Index                       | 174           | 195           | 12.03%  |                                       |                 |         |
| CONDO TOWNHOUSE             |               |               |         |                                       |                 |         |
| Total Sales                 | 120           | 179           | 49.17%  | 2,598                                 | 3,180           | 22.40%  |
| Total Sales Volume          | \$36,750,926  | \$59,587,881  | 62.14%  | \$822,596,930                         | \$1,084,748,258 | 31.87%  |
| New Listings                | 117           | 112           | -4.27%  | 3,751                                 | 3,990           | 6.37%   |
| Active Listings             | 310           | 242           | -21.94% | N/A                                   | N/A             |         |
| Sales to New Listings Ratio | 1.03          | 1.60          | 55.83%  | 0.69                                  | 0.80            | 15.07%  |
| Sales \$ / List \$          | 96.87%        | 97.79%        | 0.92%   | 97.37%                                | 97.89%          | 0.52%   |
| Average DOM                 | 51            | 48            | -5.37%  | 48                                    | 38              | -20.83% |
| Average Price               | \$306,258     | \$332,893     | 8.70%   | \$316,627                             | \$341,116       | 7.73%   |
| Benchmark Price             | \$284,100     | \$307,100     | 8.10%   |                                       |                 |         |
| Index                       | 178           | 192           | 8.11%   |                                       |                 |         |
|                             |               |               |         |                                       |                 |         |

# **CREB® CITY OF CALGARY SINGLE FAMILY**

|                 | Jan.    | Feb.    | Mar.    | Apr.    | May     | Jun.    | Jul.    | Aug.    | Sept.   | Oct.    | Nov.    | Dec.    | YTD     |
|-----------------|---------|---------|---------|---------|---------|---------|---------|---------|---------|---------|---------|---------|---------|
| 2012            |         |         |         |         |         |         |         |         |         |         |         |         |         |
| Sales           | 763     | 1,281   | 1,575   | 1,580   | 1,707   | 1,605   | 1,382   | 1,167   | 1,126   | 1,169   | 1,006   | 744     | 15,105  |
| New Listings    | 1,714   | 1,999   | 2,346   | 2,284   | 2,706   | 2,366   | 1,879   | 1,809   | 1,887   | 1,615   | 1,157   | 620     | 22,382  |
| Active Listings | 2,918   | 3,093   | 3,367   | 3,501   | 3,842   | 3,817   | 3,646   | 3,535   | 3,486   | 3,105   | 2,586   | 1,859   |         |
| AverageDOM      | 59      | 48      | 40      | 38      | 37      | 36      | 40      | 43      | 42      | 43      | 49      | 51      | 42      |
| Average Price   | 440,478 | 470,033 | 472,698 | 483,045 | 501,684 | 489,528 | 478,557 | 475,679 | 468,964 | 492,772 | 488,307 | 496,809 | 481,259 |
| Benchmark Price | 400,800 | 404,800 | 411,000 | 422,000 | 427,500 | 430,800 | 432,400 | 432,600 | 432,900 | 433,300 | 433,600 | 434,800 |         |
| Index           | 170     | 172     | 174     | 179     | 181     | 183     | 184     | 184     | 184     | 184     | 184     | 185     |         |
| 2013            |         |         |         |         |         |         |         |         |         |         |         |         |         |
| Sales           | 878     | 1,207   | 1,479   | 1,607   | 1,759   | 1,632   | 1,573   | 1,514   | 1,352   | 1,333   | 1,196   | 772     | 16,302  |
| New Listings    | 1,734   | 1,874   | 2,234   | 2,407   | 2,657   | 2,147   | 1,957   | 1,964   | 1,974   | 1,740   | 1,232   | 649     | 22,569  |
| Active Listings | 2,075   | 2,408   | 2,727   | 2,977   | 3,311   | 3,199   | 2,917   | 2,791   | 2,789   | 2,705   | 2,171   | 1,515   |         |
| AverageDOM      | 47      | 37      | 33      | 31      | 31      | 34      | 37      | 37      | 37      | 38      | 39      | 45      | 36      |
| Average Price   | 496,821 | 518,480 | 518,468 | 510,639 | 521,773 | 526,918 | 524,976 | 517,651 | 512,087 | 516,375 | 516,571 | 527,764 | 517,887 |
| Benchmark Price | 436,900 | 442,500 | 446,500 | 452,900 | 456,900 | 459,700 | 461,600 | 464,700 | 463,700 | 468,000 | 470,600 | 472,200 |         |
| Index           | 185     | 188     | 190     | 192     | 194     | 195     | 196     | 197     | 197     | 199     | 200     | 200     |         |