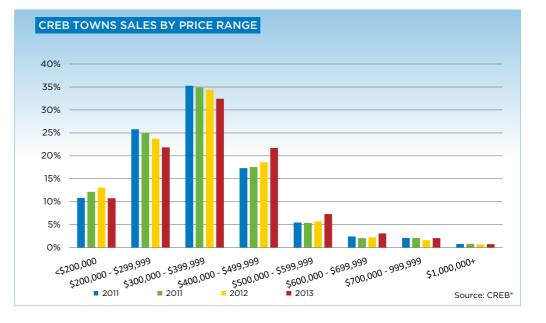

# **CREB® TOWNS**

|                 | Jan.    | Feb.    | Mar.    | Apr.    | May     | Jun.    | July.   | Aug.    | Sept.    | Oct.    | Nov.    | Dec.    | YTD     |
|-----------------|---------|---------|---------|---------|---------|---------|---------|---------|----------|---------|---------|---------|---------|
| 2012            |         |         |         |         | ·       |         |         |         | <u> </u> | ·       | -       | ·       |         |
| Sales           | 187     | 304     | 372     | 384     | 436     | 476     | 407     | 324     | 321      | 313     | 270     | 174     | 3,968   |
| New Listings    | 632     | 602     | 785     | 738     | 751     | 678     | 587     | 571     | 498      | 459     | 359     | 219     | 6,879   |
| Active Listings | 2,129   | 1,761   | 1,954   | 2,061   | 2,116   | 2,001   | 1,922   | 1,817   | 1,637    | 1,479   | 1,340   | 1,134   |         |
| AverageDOM      | 97      | 78      | 69      | 73      | 75      | 71      | 75      | 74      | 70       | 73      | 69      | 88      | 78      |
| Average Price   | 351,133 | 326,883 | 348,474 | 355,614 | 372,909 | 352,522 | 348,561 | 341,517 | 345,473  | 344,085 | 339,079 | 338,634 | 348,588 |
| Benchmark Price | 310,000 | 312,100 | 313,700 | 319,200 | 321,400 | 325,400 | 326,000 | 327,500 | 327,900  | 329,800 | 329,400 | 327,000 |         |
| Index           | 163     | 164     | 165     | 168     | 169     | 171     | 172     | 172     | 173      | 174     | 173     | 172     |         |
| 2013            |         |         |         |         |         |         |         |         |          |         |         |         |         |
| Sales           | 245     | 256     | 364     | 431     | 486     | 470     | 480     | 431     | 377      | 382     | 317     | 201     | 4,440   |
| New Listings    | 542     | 559     | 659     | 765     | 773     | 587     | 671     | 591     | 549      | 513     | 378     | 218     | 6,805   |
| Active Listings | 1,218   | 1,381   | 1,533   | 1,705   | 1,767   | 1,606   | 1,570   | 1,517   | 1,443    | 1,390   | 1,241   | 1,008   |         |
| AverageDOM      | 82      | 69      | 55      | 66      | 64      | 62      | 60      | 57      | 58       | 59      | 64      | 65      | 68      |
| Average Price   | 349,213 | 338,531 | 364,728 | 365,877 | 367,698 | 370,550 | 374,672 | 364,998 | 378,736  | 380,376 | 392,647 | 376,726 | 369,588 |
| Benchmark Price | 329,200 | 332,500 | 336,100 | 339,900 | 343,900 | 346,200 | 346,400 | 348,100 | 345,800  | 345,400 | 347,900 | 346,500 |         |
| Index           | 173     | 175     | 177     | 179     | 181     | 182     | 182     | 183     | 182      | 182     | 183     | 182     |         |

| -                         |        |        |       |       |
|---------------------------|--------|--------|-------|-------|
|                           | Dec-12 | Dec-13 | 2012  | 2013  |
| CREB Towns                |        |        |       |       |
| >\$100,000                | 9      | -      | 81    | 46    |
| \$100,000 - \$199,999     | 21     | 19     | 437   | 431   |
| \$200,000 - \$299,999     | 38     | 51     | 941   | 970   |
| \$300,000 -\$ 349,999     | 34     | 35     | 756   | 704   |
| \$350,000 - \$399,999     | 25     | 25     | 607   | 737   |
| \$400,000 - \$449,999     | 22     | 20     | 483   | 576   |
| \$450,000 - \$499,999     | 10     | 20     | 255   | 388   |
| \$500,000 - \$549,999     | 3      | 10     | 136   | 205   |
| \$550,000 - \$599,999     | 5      | 7      | 90    | 119   |
| \$600,000 - \$649,999     | 1      | 1      | 58    | 86    |
| \$650,000 - \$699,999     | 2      | 5      | 32    | 51    |
| \$700,000 - \$799,999     | 1      | 1      | 29    | 45    |
| \$800,000 - \$899,999     | -      | 4      | 22    | 26    |
| \$900,000 - \$999,999     | 1      | 2      | 13    | 22    |
| \$1,000,000 - \$1,249,999 | 1      | -      | 16    | 15    |
| \$1,250,000 - \$1,499,999 | 1      | 1      | 7     | 7     |
| \$1,500,000 - \$1,749,999 | -      | -      | 2     | 6     |
| \$1,750,000 - \$1,999,999 | -      | -      | 2     | 5     |
| \$2,000,000 - \$2,499,999 | -      | -      | -     | -     |
| \$2,500,000 - \$2,999,99§ | -      | -      | 1     | -     |
| \$3,000,000 - \$3,499,99! | -      | -      | -     | 1     |
| \$3,500,000 - \$3,999,999 | -      | -      | -     | -     |
| \$4,000,000 +             | -      | -      | -     | -     |
| -                         | 174    | 201    | 3,968 | 4,440 |