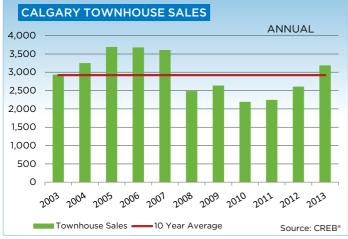

There were 16,302 single-family homes sold in 2013, an 8 per cent increase over the previous year. Meanwhile, the 22,569 new listings were nearly one per cent higher than in 2012.

Condominium apartment sales totaled 4,007 units in 2013, more than 14 per cent higher than in 2012. Condominium townhouse sales totaled 3,180 units a 22 per cent increase over 2012.

## **CITY OF CALGARY CONDOMINIUM TOWNHOUSE**

|                 | Jan.    | Feb.    | Mar.    | Apr.    | May     | Jun.    | Jul.    | Aug.    | Sept.   | Oct.    | Nov.    | Dec.    | YTD     |
|-----------------|---------|---------|---------|---------|---------|---------|---------|---------|---------|---------|---------|---------|---------|
| 2012            |         |         |         |         |         |         |         |         |         |         |         |         |         |
| Sales           | 126     | 205     | 235     | 268     | 288     | 252     | 239     | 240     | 208     | 219     | 198     | 120     | 2,598   |
| New Listings    | 312     | 375     | 358     | 360     | 454     | 395     | 304     | 309     | 297     | 281     | 189     | 117     | 3,751   |
| Active Listings | 520     | 612     | 606     | 612     | 675     | 693     | 623     | 584     | 548     | 505     | 426     | 310     |         |
| AverageDOM      | 61      | 51      | 49      | 49      | 38      | 45      | 45      | 50      | 51      | 50      | 50      | 51      | 48      |
| Average Price   | 297,918 | 310,047 | 313,134 | 320,607 | 330,413 | 324,823 | 303,380 | 309,309 | 329,797 | 321,644 | 315,381 | 306,258 | 316,627 |
| Benchmark Price | 270,300 | 270,500 | 274,600 | 276,400 | 277,000 | 278,000 | 277,400 | 278,200 | 277,700 | 279,000 | 282,800 | 284,100 |         |
| Index           | 169     | 169     | 172     | 173     | 173     | 174     | 173     | 174     | 174     | 174     | 177     | 178     |         |
| 2013            |         |         |         |         |         |         |         |         |         |         |         |         |         |
| Sales           | 147     | 220     | 282     | 341     | 365     | 317     | 295     | 282     | 245     | 280     | 227     | 179     | 3,180   |
| New Listings    | 308     | 343     | 398     | 453     | 423     | 361     | 302     | 359     | 361     | 332     | 238     | 112     | 3,990   |
| Active Listings | 369     | 427     | 484     | 518     | 503     | 489     | 407     | 417     | 450     | 444     | 380     | 242     |         |
| AverageDOM      | 52      | 38      | 39      | 36      | 33      | 39      | 38      | 34      | 31      | 44      | 38      | 48      | 38      |
| Average Price   | 320,590 | 337,071 | 355,757 | 337,119 | 340,889 | 341,518 | 327,570 | 331,793 | 339,534 | 365,037 | 353,817 | 332,893 | 341,116 |
| Benchmark Price | 283,400 | 283,000 | 286,800 | 288,900 | 292,100 | 295,000 | 294,500 | 298,500 | 299,100 | 302,200 | 305,700 | 307,100 |         |
| Index           | 177     | 177     | 179     | 181     | 183     | 184     | 184     | 187     | 187     | 189     | 191     | 192     |         |

| Г                         | Dec-12 | Dec-13 | 2012  | 2013  |
|---------------------------|--------|--------|-------|-------|
| Calgary Townhouse         |        |        |       |       |
| >\$100,000                | -      | -      | -     | 3     |
| \$100,000 - \$199,999     | 18     | 18     | 310   | 257   |
| \$200,000 - \$299,999     | 55     | 52     | 1,123 | 1,231 |
| \$300,000 -\$ 349,999     | 19     | 60     | 446   | 662   |
| \$350,000 - \$399,999     | 6      | 20     | 233   | 353   |
| \$400,000 - \$449,999     | 10     | 8      | 175   | 228   |
| \$450,000 - \$499,999     | 2      | 5      | 111   | 129   |
| \$500,000 - \$549,999     | 2      | 3      | 65    | 76    |
| \$550,000 - \$599,999     | 3      | 4      | 39    | 68    |
| \$600,000 - \$649,999     | 1      | 2      | 28    | 54    |
| \$650,000 - \$699,999     | 1      | 3      | 14    | 33    |
| \$700,000 - \$799,999     | -      | 2      | 24    | 26    |
| \$800,000 - \$899,999     | 2      | 2      | 13    | 17    |
| \$900,000 - \$999,999     | 1      | -      | 6     | 10    |
| \$1,000,000 - \$1,249,999 | -      | -      | 8     | 23    |
| \$1,250,000 - \$1,499,999 | -      | -      | 3     | 6     |
| \$1,500,000 - \$1,749,999 | -      | -      | -     | 1     |
| \$1,750,000 - \$1,999,999 | -      | -      | -     | 1     |
| \$2,000,000 - \$2,499,99  | -      | -      | -     | 1     |
| \$2,500,000 - \$2,999,995 | -      | -      | -     | 1     |
| \$3,000,000 - \$3,499,99  | -      | -      | -     | -     |
| \$3,500,000 - \$3,999,995 | -      | -      | -     | -     |
| \$4,000,000 +             | -      | -      | -     | -     |
|                           | 120    | 179    | 2598  | 3180  |