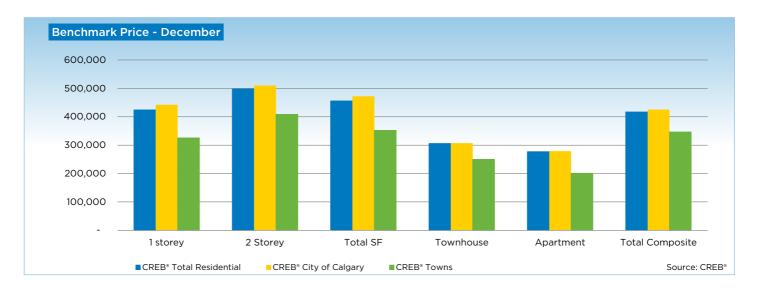

Market conditions favoured the seller for much of 2013, causing price gains in both the single-family and condominium sectors in the city.

The single family benchmark price was \$472,200 in December, a 0.3 per cent increase over the previous month and an 8.6 per cent increase over the previous year. On an annual basis, unadjusted single family prices grew by more than seven per cent in 2013, exceeding previous highs.

Condominium apartment and townhouse prices totaled \$278,600 and \$307,100 respectively in December. On average, annual benchmark price growth in the townhouse market totaled just more than six per cent, compared to the apartment sector increase of nearly nine per cent.

# **CREB® SUMMARY STATISTICS CITY OF CALGARY**

|                             |               |               |         | · · · · · · · · · · · · · · · · · · · |                 |         |
|-----------------------------|---------------|---------------|---------|---------------------------------------|-----------------|---------|
|                             | Dec-12        | Dec-13        | Y/Y %   | 2012                                  | 2013            | Y/Y %   |
| SINGLE FAMILY               |               |               |         |                                       |                 |         |
| Total Sales                 | 744           | 772           | 3.76%   | 15,105                                | 16,302          | 7.92%   |
| Total Sales Volume          | \$369,625,587 | \$407,433,571 | 10.23%  | \$7,269,424,454                       | \$8,442,586,021 | 16.14%  |
| New Listings                | 620           | 649           | 4.68%   | 22,382                                | 22,569          | 0.84%   |
| Active Listings             | 1,859         | 1,515         | -18.50% | N/A                                   | N/A             |         |
| Sales to New Listings Ratio | 1.20          | 1.19          | -0.87%  | 0.67                                  | 0.72            | 7.03%   |
| Sales \$ / List \$          | 96.84%        | 97.78%        | 0.94%   | 97.38%                                | 97.82%          | 0.43%   |
| Average DOM                 | 51            | 45            | -12.78% | 42                                    | 36              | -14.29% |
| Average Price               | \$496,809     | \$527,764     | 6.23%   | \$481,259                             | \$517,887       | 7.61%   |
| Benchmark Price             | \$434,800     | \$472,200     | 8.60%   |                                       |                 |         |
| Index                       | 185           | 200           | 8.62%   |                                       |                 |         |
| CONDO APARTMENT             |               |               |         |                                       |                 |         |
| Total Sales                 | 218           | 221           | 1.38%   | 3,501                                 | 4,007           | 14.45%  |
| Total Sales Volume          | \$66,348,145  | \$65,365,331  | -1.48%  | \$997,059,041                         | \$1,200,166,282 | 20.37%  |
| New Listings                | 143           | 211           | 47.55%  | 5,711                                 | 5,594           | -2.05%  |
| Active Listings             | 553           | 479           | -13.38% | N/A                                   | N/A             |         |
| Sales to New Listings Ratio | 1.52          | 1.05          | -31.29% | 0.61                                  | 0.72            | 16.85%  |
| Sales \$ / List \$          | 96.40%        | 97.27%        | 0.86%   | 96.79%                                | 97.29%          | 0.51%   |
| Average DOM                 | 67            | 50            | -25.24% | 54                                    | 43              | -20.37% |
| Average Price               | \$304,349     | \$295,771     | -2.82%  | \$284,793                             | \$299,517       | 5.17%   |
| Benchmark Price             | \$248,700     | \$278,600     | 12.02%  |                                       |                 |         |
| Index                       | 174           | 195           | 12.03%  |                                       |                 |         |
| CONDO TOWNHOUSE             |               |               |         |                                       |                 |         |
| Total Sales                 | 120           | 179           | 49.17%  | 2,598                                 | 3,180           | 22.40%  |
| Total Sales Volume          | \$36,750,926  | \$59,587,881  | 62.14%  | \$822,596,930                         | \$1,084,748,258 | 31.87%  |
| New Listings                | 117           | 112           | -4.27%  | 3,751                                 | 3,990           | 6.37%   |
| Active Listings             | 310           | 242           | -21.94% | N/A                                   | N/A             |         |
| Sales to New Listings Ratio | 1.03          | 1.60          | 55.83%  | 0.69                                  | 0.80            | 15.07%  |
| Sales \$ / List \$          | 96.87%        | 97.79%        | 0.92%   | 97.37%                                | 97.89%          | 0.52%   |
| Average DOM                 | 51            | 48            | -5.37%  | 48                                    | 38              | -20.83% |
| Average Price               | \$306,258     | \$332,893     | 8.70%   | \$316,627                             | \$341,116       | 7.73%   |
| Benchmark Price             | \$284,100     | \$307,100     | 8.10%   |                                       |                 |         |
| Index                       | 178           | 192           | 8.11%   |                                       |                 |         |
|                             |               |               |         |                                       |                 |         |

# **MLS® HPI SUMMARY**

|                         | December 2      | 013         |        |        |        |        |        |
|-------------------------|-----------------|-------------|--------|--------|--------|--------|--------|
|                         | Benchmark Price | Index (HPI) | Nov-13 | Jun-13 | Dec-12 | Dec-10 | Dec-08 |
| CREB® TOTAL RESIDENTIAL |                 |             |        |        |        |        |        |
| Single Family           | 455,800         | 198         | 0.2%   | 2.3%   | 8.2%   | 21.2%  | 19.4%  |
| Townhouse               | 305,900         | 192         | 0.4%   | 4.2%   | 8.3%   | 14.4%  | 10.4%  |
| Apartment               | 277,400         | 194         | -0.4%  | 5.5%   | 12.0%  | 18.6%  | 13.8%  |
| COMPOSITE               | 416,900         | 197         | 0.2%   | 3.0%   | 8.7%   | 20.0%  | 17.5%  |
| CREB® TOWNS             |                 |             |        |        |        |        |        |
| Single Family           | 352,100         | 182         | -0.4%  | -0.3%  | 5.7%   | 14.1%  | 10.0%  |
| Townhouse               | 250,200         | 202         | -0.2%  | 7.3%   | 11.6%  | 17.2%  | 7.5%   |
| Apartment               | 200,800         | 172         | 1.4%   | 3.5%   | 8.0%   | 9.9%   | -1.3%  |
| COMPOSITE               | 346,500         | 182         | -0.4%  | 0.1%   | 6.0%   | 14.0%  | 9.4%   |
| CREB® CITY OF CALGARY   |                 |             |        |        |        |        |        |
| Single Family           | 472,200         | 200         | 0.4%   | 2.7%   | 8.6%   | 22.4%  | 21.1%  |
| Townhouse               | 307,100         | 192         | 0.5%   | 4.1%   | 8.1%   | 14.4%  | 10.6%  |
| Apartment               | 278,600         | 195         | -0.4%  | 5.5%   | 12.0%  | 18.7%  | 14.1%  |
| COMPOSITE               | 425,700         | 199         | 0.3%   | 3.3%   | 9.1%   | 20.9%  | 18.6%  |