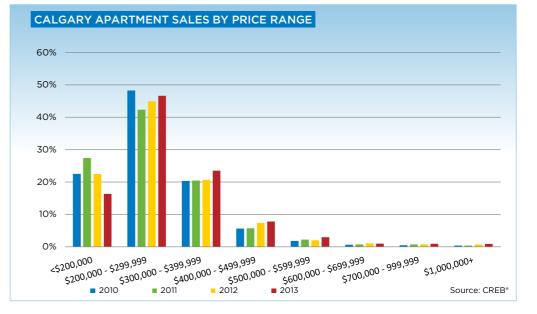

# **CITY OF CALGARY CONDOMINIUM APARTMENTS**

|                           | Dec-12 | Dec-13 | 2012  | 2013  |
|---------------------------|--------|--------|-------|-------|
| Calgary Apartment         |        |        |       |       |
| >\$100,000                | -      | 1      | 21    | 12    |
| \$100,000 - \$199,999     | 40     | 38     | 765   | 643   |
| \$200,000 - \$299,999     | 102    | 104    | 1,574 | 1,869 |
| \$300,000 -\$ 349,999     | 28     | 29     | 453   | 597   |
| \$350,000 - \$399,999     | 20     | 12     | 271   | 345   |
| \$400,000 - \$449,999     | 11     | 12     | 174   | 184   |
| \$450,000 - \$499,999     | 6      | 15     | 83    | 128   |
| \$500,000 - \$549,999     | 3      | 4      | 42    | 77    |
| \$550,000 - \$599,999     | 2      | 1      | 29    | 42    |
| \$600,000 - \$649,999     | 1      | -      | 24    | 20    |
| \$650,000 - \$699,999     | -      | 2      | 13    | 19    |
| \$700,000 - \$799,999     | 1      | 1      | 18    | 22    |
| \$800,000 - \$899,999     | 1      | 1      | 5     | 9     |
| \$900,000 - \$999,999     | -      | -      | 4     | 5     |
| \$1,000,000 - \$1,249,999 | -      | -      | 7     | 15    |
| \$1,250,000 - \$1,499,999 | 1      | -      | 4     | 6     |
| \$1,500,000 - \$1,749,999 | -      | -      | 6     | 3     |
| \$1,750,000 - \$1,999,999 | -      | 1      | 1     | 5     |
| \$2,000,000 - \$2,499,999 | 2      | -      | 3     | 2     |
| \$2,500,000 - \$2,999,999 | -      | -      | 2     | 4     |
| \$3,000,000 - \$3,499,99! | -      | -      | 2     | -     |
| \$3,500,000 - \$3,999,999 | -      | -      | -     | -     |
| \$4,000,000 +             | -      | -      | -     | -     |
|                           | 218    | 221    | 3,501 | 4,007 |