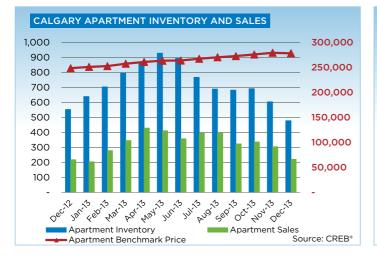

# **CITY OF CALGARY CONDOMINIUM APARTMENTS**

# **CITY OF CALGARY CONDOMINIUM APARTMENTS**

|                 | Jan.    | Feb.    | Mar.    | Apr.    | May     | Jun.    | Jul.    | Aug.    | Sept.   | Oct.    | Nov.    | Dec.    | YTD     |
|-----------------|---------|---------|---------|---------|---------|---------|---------|---------|---------|---------|---------|---------|---------|
| 2012            |         |         |         |         |         |         | ·       |         |         | ·       |         |         |         |
| Sales           | 179     | 246     | 356     | 351     | 386     | 339     | 311     | 315     | 276     | 271     | 253     | 218     | 3,501   |
| New Listings    | 504     | 509     | 644     | 595     | 643     | 544     | 467     | 464     | 496     | 416     | 286     | 143     | 5,711   |
| Active Listings | 929     | 1,031   | 1,119   | 1,157   | 1,222   | 1,205   | 1,161   | 1,065   | 1,064   | 973     | 819     | 553     |         |
| AverageDOM      | 64      | 51      | 48      | 50      | 50      | 55      | 55      | 52      | 54      | 55      | 58      | 67      | 54      |
| Average Price   | 247,837 | 288,991 | 271,724 | 267,931 | 280,030 | 302,258 | 286,231 | 281,941 | 286,217 | 289,820 | 310,496 | 304,349 | 284,793 |
| Benchmark Price | 233,800 | 238,700 | 243,000 | 243,400 | 245,400 | 246,300 | 247,600 | 248,700 | 249,300 | 247,000 | 248,000 | 248,700 |         |
| Index           | 163     | 167     | 170     | 170     | 171     | 172     | 173     | 174     | 174     | 173     | 173     | 174     |         |
| 2013            |         |         |         |         |         |         |         |         |         |         |         |         |         |
| Sales           | 204     | 279     | 346     | 429     | 411     | 358     | 397     | 397     | 324     | 337     | 304     | 221     | 4,007   |
| New Listings    | 451     | 453     | 560     | 615     | 634     | 491     | 466     | 450     | 460     | 450     | 353     | 211     | 5,594   |
| Active Listings | 640     | 704     | 796     | 871     | 929     | 896     | 768     | 690     | 683     | 692     | 605     | 479     |         |
| AverageDOM      | 62      | 45      | 41      | 41      | 35      | 38      | 50      | 43      | 39      | 43      | 43      | 50      | 43      |
| Average Price   | 280,067 | 287,733 | 301,358 | 291,345 | 310,096 | 301,523 | 302,278 | 297,807 | 298,743 | 309,415 | 307,365 | 295,771 | 299,517 |
| Benchmark Price | 251,300 | 252,900 | 257,700 | 261,300 | 263,600 | 264,000 | 267,600 | 270,600 | 272,900 | 276,100 | 279,600 | 278,600 |         |
| Index           | 176     | 177     | 180     | 183     | 184     | 184     | 187     | 189     | 191     | 193     | 195     | 195     |         |