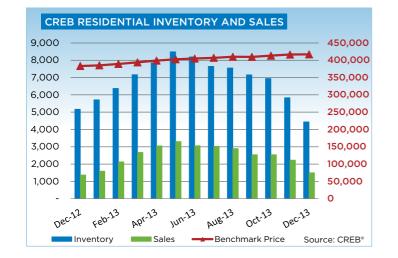

# **CREB® TOTAL RESIDENTIAL**

|                 | Jan.    | Feb.    | Mar.    | Apr.    | May     | Jun.    | Jul.    | Aug.    | Sept.   | Oct.    | Nov.    | Dec.    | YTD     |
|-----------------|---------|---------|---------|---------|---------|---------|---------|---------|---------|---------|---------|---------|---------|
| 2012            |         |         |         |         |         |         | -       | -       |         |         |         | ·       |         |
| Sales           | 1,326   | 2,154   | 2,698   | 2,787   | 3,041   | 2,903   | 2,556   | 2,261   | 2,096   | 2,151   | 1,866   | 1,368   | 27,207  |
| New Listings    | 3,478   | 3,902   | 4,746   | 4,562   | 5,230   | 4,566   | 3,731   | 3,557   | 3,620   | 3,134   | 2,251   | 1,299   | 44,076  |
| Active Listings | 7,256   | 7,858   | 8,650   | 9,115   | 9,864   | 9,802   | 9,433   | 8,975   | 8,650   | 7,798   | 6,758   | 5,167   |         |
| AverageDOM      | 69      | 56      | 48      | 49      | 48      | 49      | 52      | 54      | 54      | 54      | 57      | 64      | 53      |
| Average Price   | 393,778 | 421,465 | 422,416 | 429,419 | 444,281 | 434,909 | 421,747 | 418,744 | 419,971 | 431,596 | 429,197 | 429,876 | 426,449 |
| Benchmark Price | 356,700 | 360,500 | 365,600 | 373,000 | 376,800 | 379,600 | 381,100 | 381,700 | 381,900 | 381,900 | 382,600 | 383,400 |         |
| Index           | 168     | 170     | 172     | 176     | 178     | 179     | 180     | 180     | 180     | 180     | 180     | 181     |         |
| 2013            |         |         |         |         |         |         |         |         |         |         |         |         |         |
| Sales           | 1,588   | 2,128   | 2,676   | 3,051   | 3,303   | 3,058   | 3,024   | 2,895   | 2,547   | 2,543   | 2,231   | 1,500   | 30,544  |
| New Listings    | 3,462   | 3,635   | 4,425   | 4,885   | 5,186   | 4,187   | 3,957   | 3,850   | 3,777   | 3,452   | 2,453   | 1,348   | 44,617  |
| Active Listings | 5,713   | 6,366   | 7,169   | 7,854   | 8,485   | 8,189   | 7,646   | 7,550   | 7,152   | 6,944   | 5,830   | 4,437   |         |
| AverageDOM      | 59      | 47      | 42      | 42      | 40      | 42      | 47      | 45      | 45      | 46      | 48      | 52      | 43      |
| Average Price   | 431,889 | 453,384 | 451,662 | 442,246 | 453,177 | 457,607 | 451,453 | 445,811 | 452,798 | 452,458 | 465,313 | 458,377 | 451,485 |
| Benchmark Price | 385,300 | 389,300 | 393,800 | 398,900 | 402,700 | 404,800 | 407,000 | 409,900 | 409,700 | 413,100 | 416,300 | 416,900 |         |
| Index           | 182     | 184     | 186     | 188     | 190     | 191     | 192     | 193     | 193     | 195     | 196     | 197     |         |