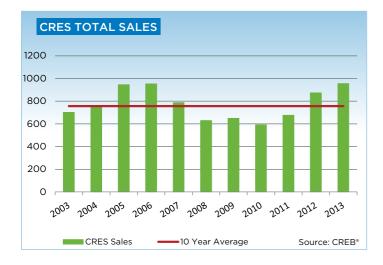

# **CREB® COUNTRY RESIDENTIAL**

|                 | Jan.    | Feb.    | Mar.    | Apr.    | May     | Jun.    | Jul.     | Aug.    | Sept.   | Oct.    | Nov.    | Dec.    | YTD     |
|-----------------|---------|---------|---------|---------|---------|---------|----------|---------|---------|---------|---------|---------|---------|
| 2012            |         |         | ·       | ·       |         | ·       | <u>.</u> |         |         | ·       |         |         |         |
| Sales           | 39      | 66      | 76      | 90      | 97      | 96      | 85       | 86      | 69      | 80      | 53      | 36      | 873     |
| New Listings    | 216     | 221     | 309     | 257     | 349     | 290     | 218      | 197     | 243     | 159     | 107     | 72      | 2,638   |
| Active Listings | 760     | 837     | 962     | 1,044   | 1,190   | 1,221   | 1,198    | 1,138   | 1,104   | 973     | 872     | 674     |         |
| AverageDOM      | 127     | 94      | 91      | 93      | 98      | 114     | 100      | 113     | 124     | 129     | 125     | 108     | 108     |
| Average Price   | 696,615 | 835,637 | 821,303 | 806,827 | 824,182 | 766,068 | 729,587  | 835,283 | 854,791 | 702,698 | 881,333 | 714,994 | 793,056 |
| 2013            |         |         |         |         |         |         |          |         |         |         |         |         |         |
| Sales           | 34      | 72      | 72      | 84      | 104     | 99      | 90       | 95      | 96      | 80      | 79      | 50      | 955     |
| New Listings    | 239     | 209     | 258     | 290     | 334     | 270     | 236      | 221     | 209     | 185     | 107     | 71      | 2,629   |
| Active Listings | 741     | 761     | 897     | 1,001   | 1,123   | 1,138   | 1,132    | 1,157   | 1,034   | 1,007   | 812     | 638     |         |
| AverageDOM      | 155     | 104     | 107     | 105     | 91      | 87      | 96       | 105     | 98      | 110     | 110     | 100     | 102     |
| Average Price   | 901,203 | 831,221 | 774,036 | 830,942 | 762,134 | 814,436 | 811,453  | 754,478 | 829,119 | 827,605 | 937,556 | 937,990 | 824,488 |