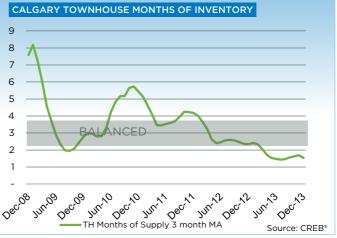

## **CITY OF CALGARY CONDOMINIUM TOWNHOUSE**

|                 | Jan.    | Feb.    | Mar.    | Apr.    | May     | Jun.    | Jul.    | Aug.    | Sept.   | Oct.    | Nov.    | Dec.    | YTD     |
|-----------------|---------|---------|---------|---------|---------|---------|---------|---------|---------|---------|---------|---------|---------|
| 2012            |         |         |         |         |         |         |         |         |         |         |         |         |         |
| Sales           | 126     | 205     | 235     | 268     | 288     | 252     | 239     | 240     | 208     | 219     | 198     | 120     | 2,598   |
| New Listings    | 312     | 375     | 358     | 360     | 454     | 395     | 304     | 309     | 297     | 281     | 189     | 117     | 3,751   |
| Active Listings | 520     | 612     | 606     | 612     | 675     | 693     | 623     | 584     | 548     | 505     | 426     | 310     |         |
| AverageDOM      | 61      | 51      | 49      | 49      | 38      | 45      | 45      | 50      | 51      | 50      | 50      | 51      | 48      |
| Average Price   | 297,918 | 310,047 | 313,134 | 320,607 | 330,413 | 324,823 | 303,380 | 309,309 | 329,797 | 321,644 | 315,381 | 306,258 | 316,627 |
| Benchmark Price | 270,300 | 270,500 | 274,600 | 276,400 | 277,000 | 278,000 | 277,400 | 278,200 | 277,700 | 279,000 | 282,800 | 284,100 |         |
| Index           | 169     | 169     | 172     | 173     | 173     | 174     | 173     | 174     | 174     | 174     | 177     | 178     |         |
| 2013            |         |         |         |         |         |         |         |         |         |         |         |         |         |
| Sales           | 147     | 220     | 282     | 341     | 365     | 317     | 295     | 282     | 245     | 280     | 227     | 179     | 3,180   |
| New Listings    | 308     | 343     | 398     | 453     | 423     | 361     | 302     | 359     | 361     | 332     | 238     | 112     | 3,990   |
| Active Listings | 369     | 427     | 484     | 518     | 503     | 489     | 407     | 417     | 450     | 444     | 380     | 242     |         |
| AverageDOM      | 52      | 38      | 39      | 36      | 33      | 39      | 38      | 34      | 31      | 44      | 38      | 48      | 38      |
| Average Price   | 320,590 | 337,071 | 355,757 | 337,119 | 340,889 | 341,518 | 327,570 | 331,793 | 339,534 | 365,037 | 353,817 | 332,893 | 341,116 |
| Benchmark Price | 283,400 | 283,000 | 286,800 | 288,900 | 292,100 | 295,000 | 294,500 | 298,500 | 299,100 | 302,200 | 305,700 | 307,100 |         |
| Index           | 177     | 177     | 179     | 181     | 183     | 184     | 184     | 187     | 187     | 189     | 191     | 192     |         |

# **CITY OF CALGARY CONDOMINIUM TOWNHOUSE**