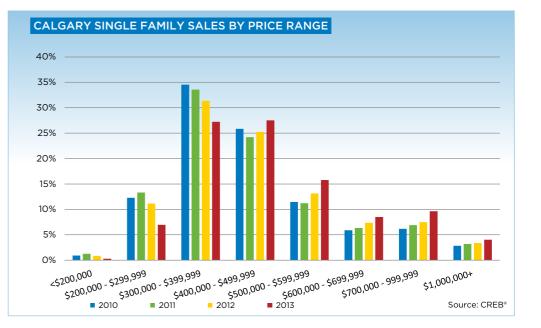

"Prices have recovered in the single-family market, but sellers need to keep in mind there are differences between communities and types of homes," said Walters. "Higher-end homes (priced above \$500,000) have recorded slower price growth than those in the lower-price segment. And there are many communities where prices have not surpassed previous highs."

| _                         |        |        |        |        |
|---------------------------|--------|--------|--------|--------|
|                           | Dec-12 | Dec-13 | 2012   | 2013   |
| Calgary Total             |        |        |        |        |
| >\$100,000                | 1      | 1      | 24     | 18     |
| \$100,000 - \$199,999     | 64     | 56     | 1,201  | 947    |
| \$200,000 - \$299,999     | 240    | 197    | 4,383  | 4,237  |
| \$300,000 -\$ 349,999     | 161    | 164    | 3,187  | 3,094  |
| \$350,000 - \$399,999     | 143    | 155    | 2,954  | 3,305  |
| \$400,000 - \$449,999     | 131    | 134    | 2,557  | 2,899  |
| \$450,000 - \$499,999     | 85     | 123    | 1,800  | 2,255  |
| \$500,000 - \$549,999     | 60     | 82     | 1,278  | 1,645  |
| \$550,000 - \$599,999     | 39     | 56     | 883    | 1,191  |
| \$600,000 - \$649,999     | 32     | 46     | 707    | 889    |
| \$650,000 - \$699,999     | 21     | 35     | 485    | 622    |
| \$700,000 - \$799,999     | 33     | 45     | 643    | 885    |
| \$800,000 - \$899,999     | 23     | 27     | 352    | 503    |
| \$900,000 - \$999,999     | 10     | 13     | 206    | 272    |
| \$1,000,000 - \$1,249,999 | 13     | 23     | 263    | 333    |
| \$1,250,000 - \$1,499,999 | 13     | 7      | 118    | 163    |
| \$1,500,000 - \$1,749,999 | 5      | 2      | 68     | 79     |
| \$1,750,000 - \$1,999,999 | 3      | 3      | 29     | 52     |
| \$2,000,000 - \$2,499,99! | 3      | 3      | 33     | 58     |
| \$2,500,000 - \$2,999,99§ | 1      | -      | 23     | 26     |
| \$3,000,000 - \$3,499,99! | -      | -      | 5      | 3      |
| \$3,500,000 - \$3,999,999 | 1      | -      | 3      | 5      |
| \$4,000,000 +             | -      | -      | 2      | 8      |
| —                         | 1,082  | 1,172  | 21,204 | 23,489 |
|                           |        |        |        |        |

|                           | Dec-12 | Dec-13 | 2012   | 2013   |
|---------------------------|--------|--------|--------|--------|
| Calgary SF                |        |        |        |        |
| >\$100,000                | 1      | -      | 3      | 3      |
| \$100,000 - \$199,999     | 6      | -      | 126    | 47     |
| \$200,000 - \$299,999     | 83     | 41     | 1,686  | 1,137  |
| \$300,000 -\$ 349,999     | 114    | 75     | 2,288  | 1,835  |
| \$350,000 - \$399,999     | 117    | 123    | 2,450  | 2,607  |
| \$400,000 - \$449,999     | 110    | 114    | 2,208  | 2,487  |
| \$450,000 - \$499,999     | 77     | 103    | 1,606  | 1,998  |
| \$500,000 - \$549,999     | 55     | 75     | 1,171  | 1,492  |
| \$550,000 - \$599,999     | 34     | 51     | 815    | 1,081  |
| \$600,000 - \$649,999     | 30     | 44     | 655    | 815    |
| \$650,000 - \$699,999     | 20     | 30     | 458    | 570    |
| \$700,000 - \$799,999     | 32     | 42     | 601    | 837    |
| \$800,000 - \$899,999     | 20     | 24     | 334    | 477    |
| \$900,000 - \$999,999     | 9      | 13     | 196    | 257    |
| \$1,000,000 - \$1,249,999 | 13     | 23     | 248    | 295    |
| \$1,250,000 - \$1,499,999 | 12     | 7      | 111    | 151    |
| \$1,500,000 - \$1,749,999 | 5      | 2      | 62     | 75     |
| \$1,750,000 - \$1,999,999 | 3      | 2      | 28     | 46     |
| \$2,000,000 - \$2,499,999 | 1      | 3      | 30     | 55     |
| \$2,500,000 - \$2,999,999 | 1      | -      | 21     | 21     |
| \$3,000,000 - \$3,499,99  | -      | -      | 3      | 3      |
| \$3,500,000 - \$3,999,999 | 1      | -      | 3      | 5      |
| \$4,000,000 +             | -      | -      | 2      | 8      |
|                           | 744    | 772    | 15,105 | 16,302 |