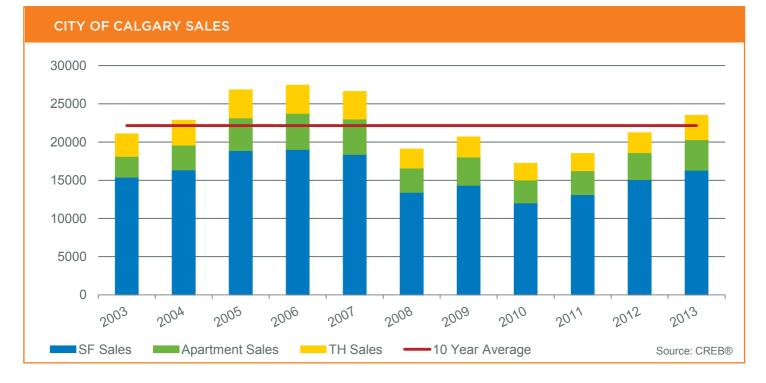

There were 16,302 single-family homes sold in 2013, an 8 per cent increase over the previous year. Meanwhile, the 22,569 new listings were nearly one per cent higher than in 2012.

Condominium apartment sales totaled 4,007 units in 2013, more than 14 per cent higher than in 2012. Condominium townhouse sales totaled 3,180 units a 22 per cent increase over 2012.

## **CITY OF CALGARY SINGLE FAMILY**

SF Sales — 10 Year Average Source: CREE