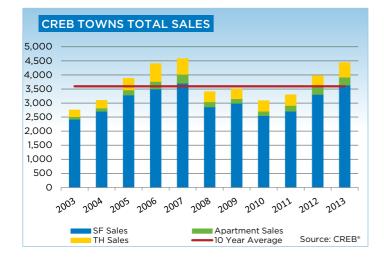

# **CREB® TOWNS**

|                 | Jan.    | Feb.    | Mar.    | Apr.    | May     | Jun.    | July.   | Aug.    | Sept.    | Oct.    | Nov.    | Dec.    | YTD     |
|-----------------|---------|---------|---------|---------|---------|---------|---------|---------|----------|---------|---------|---------|---------|
| 2012            |         |         |         |         | ·       |         |         |         | <u> </u> | ·       | -       | ·       |         |
| Sales           | 187     | 304     | 372     | 384     | 436     | 476     | 407     | 324     | 321      | 313     | 270     | 174     | 3,968   |
| New Listings    | 632     | 602     | 785     | 738     | 751     | 678     | 587     | 571     | 498      | 459     | 359     | 219     | 6,879   |
| Active Listings | 2,129   | 1,761   | 1,954   | 2,061   | 2,116   | 2,001   | 1,922   | 1,817   | 1,637    | 1,479   | 1,340   | 1,134   |         |
| AverageDOM      | 97      | 78      | 69      | 73      | 75      | 71      | 75      | 74      | 70       | 73      | 69      | 88      | 78      |
| Average Price   | 351,133 | 326,883 | 348,474 | 355,614 | 372,909 | 352,522 | 348,561 | 341,517 | 345,473  | 344,085 | 339,079 | 338,634 | 348,588 |
| Benchmark Price | 310,000 | 312,100 | 313,700 | 319,200 | 321,400 | 325,400 | 326,000 | 327,500 | 327,900  | 329,800 | 329,400 | 327,000 |         |
| Index           | 163     | 164     | 165     | 168     | 169     | 171     | 172     | 172     | 173      | 174     | 173     | 172     |         |
| 2013            |         |         |         |         |         |         |         |         |          |         |         |         |         |
| Sales           | 245     | 256     | 364     | 431     | 486     | 470     | 480     | 431     | 377      | 382     | 317     | 201     | 4,440   |
| New Listings    | 542     | 559     | 659     | 765     | 773     | 587     | 671     | 591     | 549      | 513     | 378     | 218     | 6,805   |
| Active Listings | 1,218   | 1,381   | 1,533   | 1,705   | 1,767   | 1,606   | 1,570   | 1,517   | 1,443    | 1,390   | 1,241   | 1,008   |         |
| AverageDOM      | 82      | 69      | 55      | 66      | 64      | 62      | 60      | 57      | 58       | 59      | 64      | 65      | 68      |
| Average Price   | 349,213 | 338,531 | 364,728 | 365,877 | 367,698 | 370,550 | 374,672 | 364,998 | 378,736  | 380,376 | 392,647 | 376,726 | 369,588 |
| Benchmark Price | 329,200 | 332,500 | 336,100 | 339,900 | 343,900 | 346,200 | 346,400 | 348,100 | 345,800  | 345,400 | 347,900 | 346,500 |         |
| Index           | 173     | 175     | 177     | 179     | 181     | 182     | 182     | 183     | 182      | 182     | 183     | 182     |         |

| -                         |        |        |       |       |
|---------------------------|--------|--------|-------|-------|
|                           | Dec-12 | Dec-13 | 2012  | 2013  |
| CREB Towns                |        |        |       |       |
| >\$100,000                | 9      | -      | 81    | 46    |
| \$100,000 - \$199,999     | 21     | 19     | 437   | 431   |
| \$200,000 - \$299,999     | 38     | 51     | 941   | 970   |
| \$300,000 -\$ 349,999     | 34     | 35     | 756   | 704   |
| \$350,000 - \$399,999     | 25     | 25     | 607   | 737   |
| \$400,000 - \$449,999     | 22     | 20     | 483   | 576   |
| \$450,000 - \$499,999     | 10     | 20     | 255   | 388   |
| \$500,000 - \$549,999     | 3      | 10     | 136   | 205   |
| \$550,000 - \$599,999     | 5      | 7      | 90    | 119   |
| \$600,000 - \$649,999     | 1      | 1      | 58    | 86    |
| \$650,000 - \$699,999     | 2      | 5      | 32    | 51    |
| \$700,000 - \$799,999     | 1      | 1      | 29    | 45    |
| \$800,000 - \$899,999     | -      | 4      | 22    | 26    |
| \$900,000 - \$999,999     | 1      | 2      | 13    | 22    |
| \$1,000,000 - \$1,249,999 | 1      | -      | 16    | 15    |
| \$1,250,000 - \$1,499,999 | 1      | 1      | 7     | 7     |
| \$1,500,000 - \$1,749,999 | -      | -      | 2     | 6     |
| \$1,750,000 - \$1,999,999 | -      | -      | 2     | 5     |
| \$2,000,000 - \$2,499,999 | -      | -      | -     | -     |
| \$2,500,000 - \$2,999,99§ | -      | -      | 1     | -     |
| \$3,000,000 - \$3,499,99! | -      | -      | -     | 1     |
| \$3,500,000 - \$3,999,999 | -      | -      | -     | -     |
| \$4,000,000 +             | -      | -      | -     | -     |
| -                         | 174    | 201    | 3,968 | 4,440 |