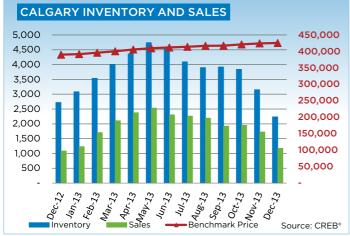

As expected, both new listings and transactions in December eased over the previous months because it is typically a slower time of the year for sales. However, sales activity for the month was in line with long-term averages, despite poor weather conditions just before the holiday season.

Market conditions favoured the seller for much of 2013, causing price gains in both the single-family and condominium sectors in the city.

The single family benchmark price was \$472,200 in December, a 0.3 per cent increase over the previous month and an 8.6 per cent increase over the previous year. On an annual basis, unadjusted single family prices grew by more than seven per cent in 2013, exceeding previous highs.