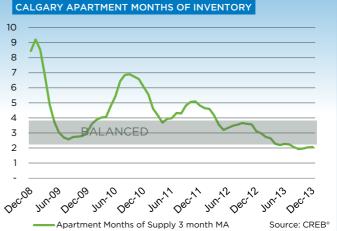

# **CITY OF CALGARY CONDOMINIUM APARTMENTS**

|                 | Jan.    | Feb.    | Mar.    | Apr.    | May     | Jun.    | Jul.    | Aug.    | Sept.   | Oct.    | Nov.    | Dec.    | YTD     |
|-----------------|---------|---------|---------|---------|---------|---------|---------|---------|---------|---------|---------|---------|---------|
| 2012            |         |         |         |         |         |         | ·       |         |         | ·       |         |         |         |
| Sales           | 179     | 246     | 356     | 351     | 386     | 339     | 311     | 315     | 276     | 271     | 253     | 218     | 3,501   |
| New Listings    | 504     | 509     | 644     | 595     | 643     | 544     | 467     | 464     | 496     | 416     | 286     | 143     | 5,711   |
| Active Listings | 929     | 1,031   | 1,119   | 1,157   | 1,222   | 1,205   | 1,161   | 1,065   | 1,064   | 973     | 819     | 553     |         |
| AverageDOM      | 64      | 51      | 48      | 50      | 50      | 55      | 55      | 52      | 54      | 55      | 58      | 67      | 54      |
| Average Price   | 247,837 | 288,991 | 271,724 | 267,931 | 280,030 | 302,258 | 286,231 | 281,941 | 286,217 | 289,820 | 310,496 | 304,349 | 284,793 |
| Benchmark Price | 233,800 | 238,700 | 243,000 | 243,400 | 245,400 | 246,300 | 247,600 | 248,700 | 249,300 | 247,000 | 248,000 | 248,700 |         |
| Index           | 163     | 167     | 170     | 170     | 171     | 172     | 173     | 174     | 174     | 173     | 173     | 174     |         |
| 2013            |         |         |         |         |         |         |         |         |         |         |         |         |         |
| Sales           | 204     | 279     | 346     | 429     | 411     | 358     | 397     | 397     | 324     | 337     | 304     | 221     | 4,007   |
| New Listings    | 451     | 453     | 560     | 615     | 634     | 491     | 466     | 450     | 460     | 450     | 353     | 211     | 5,594   |
| Active Listings | 640     | 704     | 796     | 871     | 929     | 896     | 768     | 690     | 683     | 692     | 605     | 479     |         |
| AverageDOM      | 62      | 45      | 41      | 41      | 35      | 38      | 50      | 43      | 39      | 43      | 43      | 50      | 43      |
| Average Price   | 280,067 | 287,733 | 301,358 | 291,345 | 310,096 | 301,523 | 302,278 | 297,807 | 298,743 | 309,415 | 307,365 | 295,771 | 299,517 |
| Benchmark Price | 251,300 | 252,900 | 257,700 | 261,300 | 263,600 | 264,000 | 267,600 | 270,600 | 272,900 | 276,100 | 279,600 | 278,600 |         |
| Index           | 176     | 177     | 180     | 183     | 184     | 184     | 187     | 189     | 191     | 193     | 195     | 195     |         |

|                           | Dec-12 | Dec-13 | 2012  | 2013  |
|---------------------------|--------|--------|-------|-------|
| Calgary Apartment         |        |        |       |       |
| >\$100,000                | -      | 1      | 21    | 12    |
| \$100,000 - \$199,999     | 40     | 38     | 765   | 643   |
| \$200,000 - \$299,999     | 102    | 104    | 1,574 | 1,869 |
| \$300,000 -\$ 349,999     | 28     | 29     | 453   | 597   |
| \$350,000 - \$399,999     | 20     | 12     | 271   | 345   |
| \$400,000 - \$449,999     | 11     | 12     | 174   | 184   |
| \$450,000 - \$499,999     | 6      | 15     | 83    | 128   |
| \$500,000 - \$549,999     | 3      | 4      | 42    | 77    |
| \$550,000 - \$599,999     | 2      | 1      | 29    | 42    |
| \$600,000 - \$649,999     | 1      | -      | 24    | 20    |
| \$650,000 - \$699,999     | -      | 2      | 13    | 19    |
| \$700,000 - \$799,999     | 1      | 1      | 18    | 22    |
| \$800,000 - \$899,999     | 1      | 1      | 5     | 9     |
| \$900,000 - \$999,999     | -      | -      | 4     | 5     |
| \$1,000,000 - \$1,249,999 | -      | -      | 7     | 15    |
| \$1,250,000 - \$1,499,999 | 1      | -      | 4     | 6     |
| \$1,500,000 - \$1,749,999 | -      | -      | 6     | 3     |
| \$1,750,000 - \$1,999,999 | -      | 1      | 1     | 5     |
| \$2,000,000 - \$2,499,999 | 2      | -      | 3     | 2     |
| \$2,500,000 - \$2,999,999 | -      | -      | 2     | 4     |
| \$3,000,000 - \$3,499,99! | -      | -      | 2     | -     |
| \$3,500,000 - \$3,999,999 | -      | -      | -     | -     |
| \$4,000,000 +             | -      | -      | -     | -     |
|                           | 218    | 221    | 3,501 | 4,007 |

# **CITY OF CALGARY CONDOMINIUM APARTMENTS**