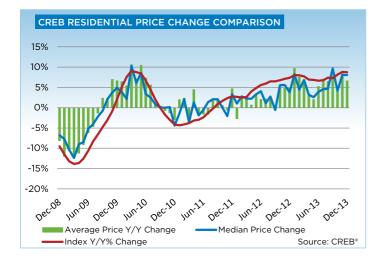

Market conditions favoured the seller for much of 2013, causing price gains in both the single-family and condominium sectors in the city.

The single family benchmark price was \$472,200 in December, a 0.3 per cent increase over the previous month and an 8.6 per cent increase over the previous year. On an annual basis, unadjusted single family prices grew by more than seven per cent in 2013, exceeding previous highs.

Condominium apartment and townhouse prices totaled \$278,600 and \$307,100 respectively in December. On average, annual benchmark price growth in the townhouse market totaled just more than six per cent, compared to the apartment sector increase of nearly nine per cent.

# **MLS® HPI SUMMARY**

|                         | December 2      | 013         |        |        |        |        |        |
|-------------------------|-----------------|-------------|--------|--------|--------|--------|--------|
|                         | Benchmark Price | Index (HPI) | Nov-13 | Jun-13 | Dec-12 | Dec-10 | Dec-08 |
| CREB® TOTAL RESIDENTIAL |                 |             |        |        |        |        |        |
| Single Family           | 455,800         | 198         | 0.2%   | 2.3%   | 8.2%   | 21.2%  | 19.4%  |
| Townhouse               | 305,900         | 192         | 0.4%   | 4.2%   | 8.3%   | 14.4%  | 10.4%  |
| Apartment               | 277,400         | 194         | -0.4%  | 5.5%   | 12.0%  | 18.6%  | 13.8%  |
| COMPOSITE               | 416,900         | 197         | 0.2%   | 3.0%   | 8.7%   | 20.0%  | 17.5%  |
| CREB® TOWNS             |                 |             |        |        |        |        |        |
| Single Family           | 352,100         | 182         | -0.4%  | -0.3%  | 5.7%   | 14.1%  | 10.0%  |
| Townhouse               | 250,200         | 202         | -0.2%  | 7.3%   | 11.6%  | 17.2%  | 7.5%   |
| Apartment               | 200,800         | 172         | 1.4%   | 3.5%   | 8.0%   | 9.9%   | -1.3%  |
| COMPOSITE               | 346,500         | 182         | -0.4%  | 0.1%   | 6.0%   | 14.0%  | 9.4%   |
| CREB® CITY OF CALGARY   |                 |             |        |        |        |        |        |
| Single Family           | 472,200         | 200         | 0.4%   | 2.7%   | 8.6%   | 22.4%  | 21.1%  |
| Townhouse               | 307,100         | 192         | 0.5%   | 4.1%   | 8.1%   | 14.4%  | 10.6%  |
| Apartment               | 278,600         | 195         | -0.4%  | 5.5%   | 12.0%  | 18.7%  | 14.1%  |
| COMPOSITE               | 425,700         | 199         | 0.3%   | 3.3%   | 9.1%   | 20.9%  | 18.6%  |