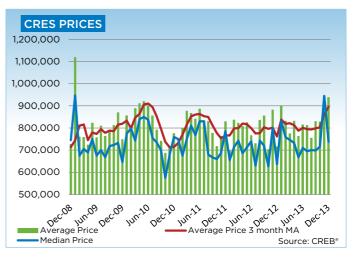

# **CREB® COUNTRY RESIDENTIAL**

|                 | Jan.    | Feb.    | Mar.    | Apr.    | May     | Jun.    | Jul.     | Aug.    | Sept.   | Oct.    | Nov.    | Dec.    | YTD     |
|-----------------|---------|---------|---------|---------|---------|---------|----------|---------|---------|---------|---------|---------|---------|
| 2012            |         |         | ·       | ·       |         | ·       | <u>.</u> |         |         | ·       |         |         |         |
| Sales           | 39      | 66      | 76      | 90      | 97      | 96      | 85       | 86      | 69      | 80      | 53      | 36      | 873     |
| New Listings    | 216     | 221     | 309     | 257     | 349     | 290     | 218      | 197     | 243     | 159     | 107     | 72      | 2,638   |
| Active Listings | 760     | 837     | 962     | 1,044   | 1,190   | 1,221   | 1,198    | 1,138   | 1,104   | 973     | 872     | 674     |         |
| AverageDOM      | 127     | 94      | 91      | 93      | 98      | 114     | 100      | 113     | 124     | 129     | 125     | 108     | 108     |
| Average Price   | 696,615 | 835,637 | 821,303 | 806,827 | 824,182 | 766,068 | 729,587  | 835,283 | 854,791 | 702,698 | 881,333 | 714,994 | 793,056 |
| 2013            |         |         |         |         |         |         |          |         |         |         |         |         |         |
| Sales           | 34      | 72      | 72      | 84      | 104     | 99      | 90       | 95      | 96      | 80      | 79      | 50      | 955     |
| New Listings    | 239     | 209     | 258     | 290     | 334     | 270     | 236      | 221     | 209     | 185     | 107     | 71      | 2,629   |
| Active Listings | 741     | 761     | 897     | 1,001   | 1,123   | 1,138   | 1,132    | 1,157   | 1,034   | 1,007   | 812     | 638     |         |
| AverageDOM      | 155     | 104     | 107     | 105     | 91      | 87      | 96       | 105     | 98      | 110     | 110     | 100     | 102     |
| Average Price   | 901,203 | 831,221 | 774,036 | 830,942 | 762,134 | 814,436 | 811,453  | 754,478 | 829,119 | 827,605 | 937,556 | 937,990 | 824,488 |

|                           | Dec-12 | Dec-13 | 2012 | 2013 |
|---------------------------|--------|--------|------|------|
| CRES                      | -      |        |      |      |
| >\$100,000                | -      | -      | 4    | 4    |
| \$100,000 - \$199,999     | -      | 2      | 17   | 15   |
| \$200,000 - \$299,999     | 3      | 1      | 39   | 42   |
| \$300,000 -\$ 349,999     | 1      | 1      | 43   | 29   |
| \$350,000 - \$399,999     | -      | 1      | 39   | 32   |
| \$400,000 - \$449,999     | 5      | 1      | 45   | 44   |
| \$450,000 - \$499,999     | 3      | -      | 50   | 47   |
| \$500,000 - \$549,999     | 2      | 1      | 42   | 53   |
| \$550,000 - \$599,999     | 2      | 3      | 44   | 54   |
| \$600,000 - \$649,999     | 3      | 3      | 49   | 59   |
| \$650,000 - \$699,999     | 3      | 5      | 61   | 63   |
| \$700,000 - \$799,999     | 3      | 10     | 104  | 110  |
| \$800,000 - \$899,999     | 1      | 4      | 90   | 86   |
| \$900,000 - \$999,999     | 3      | 3      | 61   | 88   |
| \$1,000,000 - \$1,249,999 | 5      | 5      | 84   | 100  |
| \$1,250,000 - \$1,499,999 | 1      | 5      | 32   | 58   |
| \$1,500,000 - \$1,749,999 | -      | 1      | 27   | 29   |
| \$1,750,000 - \$1,999,999 | -      | -      | 12   | 14   |
| \$2,000,000 - \$2,499,999 | 1      | 3      | 20   | 17   |
| \$2,500,000 - \$2,999,995 | -      | -      | 5    | 5    |
| \$3,000,000 - \$3,499,99! | -      | -      | 3    | 1    |
| \$3,500,000 - \$3,999,999 | -      | 1      | 1    | 4    |
| \$4,000,000 +             | -      | -      | 1    | 1    |
|                           | 36     | 50     | 873  | 955  |

## **CREB® COUNTRY RESIDENTIAL**