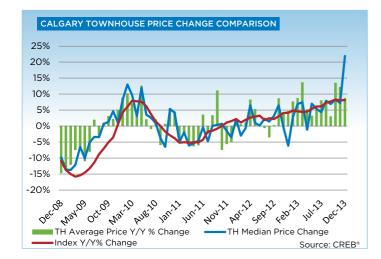

Condominium apartment and townhouse prices totaled \$278,600 and \$307,100 respectively in December. On average, annual benchmark price growth in the townhouse market totaled just more than six per cent, compared to the apartment sector increase of nearly nine per cent.

# **MLS® HPI SUMMARY**

|                         | December 2      | 013         |        |        |        |        |        |
|-------------------------|-----------------|-------------|--------|--------|--------|--------|--------|
|                         | Benchmark Price | Index (HPI) | Nov-13 | Jun-13 | Dec-12 | Dec-10 | Dec-08 |
| CREB® TOTAL RESIDENTIAL |                 |             |        |        |        |        |        |
| Single Family           | 455,800         | 198         | 0.2%   | 2.3%   | 8.2%   | 21.2%  | 19.4%  |
| Townhouse               | 305,900         | 192         | 0.4%   | 4.2%   | 8.3%   | 14.4%  | 10.4%  |
| Apartment               | 277,400         | 194         | -0.4%  | 5.5%   | 12.0%  | 18.6%  | 13.8%  |
| COMPOSITE               | 416,900         | 197         | 0.2%   | 3.0%   | 8.7%   | 20.0%  | 17.5%  |
| CREB® TOWNS             |                 |             |        |        |        |        |        |
| Single Family           | 352,100         | 182         | -0.4%  | -0.3%  | 5.7%   | 14.1%  | 10.0%  |
| Townhouse               | 250,200         | 202         | -0.2%  | 7.3%   | 11.6%  | 17.2%  | 7.5%   |
| Apartment               | 200,800         | 172         | 1.4%   | 3.5%   | 8.0%   | 9.9%   | -1.3%  |
| COMPOSITE               | 346,500         | 182         | -0.4%  | 0.1%   | 6.0%   | 14.0%  | 9.4%   |
| CREB® CITY OF CALGARY   |                 |             |        |        |        |        |        |
| Single Family           | 472,200         | 200         | 0.4%   | 2.7%   | 8.6%   | 22.4%  | 21.1%  |
| Townhouse               | 307,100         | 192         | 0.5%   | 4.1%   | 8.1%   | 14.4%  | 10.6%  |
| Apartment               | 278,600         | 195         | -0.4%  | 5.5%   | 12.0%  | 18.7%  | 14.1%  |
| COMPOSITE               | 425,700         | 199         | 0.3%   | 3.3%   | 9.1%   | 20.9%  | 18.6%  |

## **CITY OF CALGARY CONDOMINIUM TOWNHOUSE**

|                 | Jan.    | Feb.    | Mar.    | Apr.    | May     | Jun.    | Jul.    | Aug.    | Sept.   | Oct.    | Nov.    | Dec.    | YTD     |
|-----------------|---------|---------|---------|---------|---------|---------|---------|---------|---------|---------|---------|---------|---------|
| 2012            |         |         |         |         |         |         |         |         |         |         |         |         |         |
| Sales           | 126     | 205     | 235     | 268     | 288     | 252     | 239     | 240     | 208     | 219     | 198     | 120     | 2,598   |
| New Listings    | 312     | 375     | 358     | 360     | 454     | 395     | 304     | 309     | 297     | 281     | 189     | 117     | 3,751   |
| Active Listings | 520     | 612     | 606     | 612     | 675     | 693     | 623     | 584     | 548     | 505     | 426     | 310     |         |
| AverageDOM      | 61      | 51      | 49      | 49      | 38      | 45      | 45      | 50      | 51      | 50      | 50      | 51      | 48      |
| Average Price   | 297,918 | 310,047 | 313,134 | 320,607 | 330,413 | 324,823 | 303,380 | 309,309 | 329,797 | 321,644 | 315,381 | 306,258 | 316,627 |
| Benchmark Price | 270,300 | 270,500 | 274,600 | 276,400 | 277,000 | 278,000 | 277,400 | 278,200 | 277,700 | 279,000 | 282,800 | 284,100 |         |
| Index           | 169     | 169     | 172     | 173     | 173     | 174     | 173     | 174     | 174     | 174     | 177     | 178     |         |
| 2013            |         |         |         |         |         |         |         |         |         |         |         |         |         |
| Sales           | 147     | 220     | 282     | 341     | 365     | 317     | 295     | 282     | 245     | 280     | 227     | 179     | 3,180   |
| New Listings    | 308     | 343     | 398     | 453     | 423     | 361     | 302     | 359     | 361     | 332     | 238     | 112     | 3,990   |
| Active Listings | 369     | 427     | 484     | 518     | 503     | 489     | 407     | 417     | 450     | 444     | 380     | 242     |         |
| AverageDOM      | 52      | 38      | 39      | 36      | 33      | 39      | 38      | 34      | 31      | 44      | 38      | 48      | 38      |
| Average Price   | 320,590 | 337,071 | 355,757 | 337,119 | 340,889 | 341,518 | 327,570 | 331,793 | 339,534 | 365,037 | 353,817 | 332,893 | 341,116 |
| Benchmark Price | 283,400 | 283,000 | 286,800 | 288,900 | 292,100 | 295,000 | 294,500 | 298,500 | 299,100 | 302,200 | 305,700 | 307,100 |         |
| Index           | 177     | 177     | 179     | 181     | 183     | 184     | 184     | 187     | 187     | 189     | 191     | 192     |         |