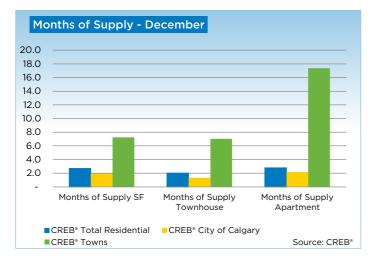

#### DEFINITIONS

SF - Single Family
TH - Condominium Townhouse
Months of Supply - Active Listings (Inventory) / sales
Composite - includes single family, apartment and townhouse activity
Average DOM - Average Days on Market for Sold properties
SP - Sales Price