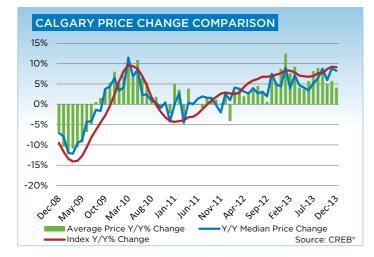

Market conditions favoured the seller for much of 2013, causing price gains in both the single-family and condominium sectors in the city.

The single family benchmark price was \$472,200 in December, a 0.3 per cent increase over the previous month and an 8.6 per cent increase over the previous year. On an annual basis, unadjusted single family prices grew by more than seven per cent in 2013, exceeding previous highs.

Condominium apartment and townhouse prices totaled \$278,600 and \$307,100 respectively in December. On average, annual benchmark price growth in the townhouse market totaled just more than six per cent, compared to the apartment sector increase of nearly nine per cent.