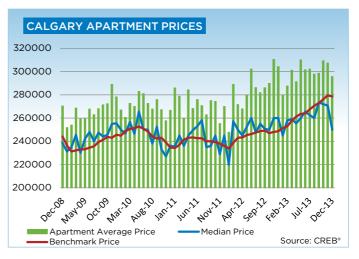

# **CITY OF CALGARY CONDOMINIUM APARTMENTS**

|                 | Jan.    | Feb.    | Mar.    | Apr.    | May     | Jun.    | Jul.    | Aug.    | Sept.   | Oct.    | Nov.    | Dec.    | YTD     |
|-----------------|---------|---------|---------|---------|---------|---------|---------|---------|---------|---------|---------|---------|---------|
| 2012            |         |         |         |         |         |         | ·       |         |         | ·       |         |         |         |
| Sales           | 179     | 246     | 356     | 351     | 386     | 339     | 311     | 315     | 276     | 271     | 253     | 218     | 3,501   |
| New Listings    | 504     | 509     | 644     | 595     | 643     | 544     | 467     | 464     | 496     | 416     | 286     | 143     | 5,711   |
| Active Listings | 929     | 1,031   | 1,119   | 1,157   | 1,222   | 1,205   | 1,161   | 1,065   | 1,064   | 973     | 819     | 553     |         |
| AverageDOM      | 64      | 51      | 48      | 50      | 50      | 55      | 55      | 52      | 54      | 55      | 58      | 67      | 54      |
| Average Price   | 247,837 | 288,991 | 271,724 | 267,931 | 280,030 | 302,258 | 286,231 | 281,941 | 286,217 | 289,820 | 310,496 | 304,349 | 284,793 |
| Benchmark Price | 233,800 | 238,700 | 243,000 | 243,400 | 245,400 | 246,300 | 247,600 | 248,700 | 249,300 | 247,000 | 248,000 | 248,700 |         |
| Index           | 163     | 167     | 170     | 170     | 171     | 172     | 173     | 174     | 174     | 173     | 173     | 174     |         |
| 2013            |         |         |         |         |         |         |         |         |         |         |         |         |         |
| Sales           | 204     | 279     | 346     | 429     | 411     | 358     | 397     | 397     | 324     | 337     | 304     | 221     | 4,007   |
| New Listings    | 451     | 453     | 560     | 615     | 634     | 491     | 466     | 450     | 460     | 450     | 353     | 211     | 5,594   |
| Active Listings | 640     | 704     | 796     | 871     | 929     | 896     | 768     | 690     | 683     | 692     | 605     | 479     |         |
| AverageDOM      | 62      | 45      | 41      | 41      | 35      | 38      | 50      | 43      | 39      | 43      | 43      | 50      | 43      |
| Average Price   | 280,067 | 287,733 | 301,358 | 291,345 | 310,096 | 301,523 | 302,278 | 297,807 | 298,743 | 309,415 | 307,365 | 295,771 | 299,517 |
| Benchmark Price | 251,300 | 252,900 | 257,700 | 261,300 | 263,600 | 264,000 | 267,600 | 270,600 | 272,900 | 276,100 | 279,600 | 278,600 |         |
| Index           | 176     | 177     | 180     | 183     | 184     | 184     | 187     | 189     | 191     | 193     | 195     | 195     |         |

|                           | Dec-12 | Dec-13 | 2012  | 2013  |
|---------------------------|--------|--------|-------|-------|
| Calgary Apartment         |        |        |       |       |
| >\$100,000                | -      | 1      | 21    | 12    |
| \$100,000 - \$199,999     | 40     | 38     | 765   | 643   |
| \$200,000 - \$299,999     | 102    | 104    | 1,574 | 1,869 |
| \$300,000 -\$ 349,999     | 28     | 29     | 453   | 597   |
| \$350,000 - \$399,999     | 20     | 12     | 271   | 345   |
| \$400,000 - \$449,999     | 11     | 12     | 174   | 184   |
| \$450,000 - \$499,999     | 6      | 15     | 83    | 128   |
| \$500,000 - \$549,999     | 3      | 4      | 42    | 77    |
| \$550,000 - \$599,999     | 2      | 1      | 29    | 42    |
| \$600,000 - \$649,999     | 1      | -      | 24    | 20    |
| \$650,000 - \$699,999     | -      | 2      | 13    | 19    |
| \$700,000 - \$799,999     | 1      | 1      | 18    | 22    |
| \$800,000 - \$899,999     | 1      | 1      | 5     | 9     |
| \$900,000 - \$999,999     | -      | -      | 4     | 5     |
| \$1,000,000 - \$1,249,999 | -      | -      | 7     | 15    |
| \$1,250,000 - \$1,499,999 | 1      | -      | 4     | 6     |
| \$1,500,000 - \$1,749,999 | -      | -      | 6     | 3     |
| \$1,750,000 - \$1,999,999 | -      | 1      | 1     | 5     |
| \$2,000,000 - \$2,499,999 | 2      | -      | 3     | 2     |
| \$2,500,000 - \$2,999,999 | -      | -      | 2     | 4     |
| \$3,000,000 - \$3,499,99! | -      | -      | 2     | -     |
| \$3,500,000 - \$3,999,999 | -      | -      | -     | -     |
| \$4,000,000 +             | -      | -      | -     | -     |
|                           | 218    | 221    | 3,501 | 4,007 |

# **CITY OF CALGARY CONDOMINIUM APARTMENTS**