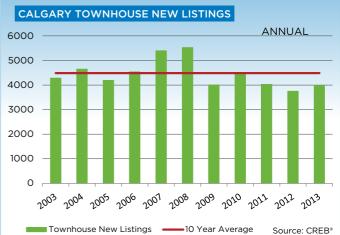

There were 16,302 single-family homes sold in 2013, an 8 per cent increase over the previous year. Meanwhile, the 22,569 new listings were nearly one per cent higher than in 2012.

Condominium apartment sales totaled 4,007 units in 2013, more than 14 per cent higher than in 2012. Condominium townhouse sales totaled 3,180 units a 22 per cent increase over 2012.

## **CITY OF CALGARY CONDOMINIUM TOWNHOUSE**

|                 | Jan.    | Feb.    | Mar.    | Apr.    | May     | Jun.    | Jul.    | Aug.    | Sept.   | Oct.    | Nov.    | Dec.    | YTD     |
|-----------------|---------|---------|---------|---------|---------|---------|---------|---------|---------|---------|---------|---------|---------|
| 2012            |         |         |         |         |         |         |         |         |         |         |         |         |         |
| Sales           | 126     | 205     | 235     | 268     | 288     | 252     | 239     | 240     | 208     | 219     | 198     | 120     | 2,598   |
| New Listings    | 312     | 375     | 358     | 360     | 454     | 395     | 304     | 309     | 297     | 281     | 189     | 117     | 3,751   |
| Active Listings | 520     | 612     | 606     | 612     | 675     | 693     | 623     | 584     | 548     | 505     | 426     | 310     |         |
| AverageDOM      | 61      | 51      | 49      | 49      | 38      | 45      | 45      | 50      | 51      | 50      | 50      | 51      | 48      |
| Average Price   | 297,918 | 310,047 | 313,134 | 320,607 | 330,413 | 324,823 | 303,380 | 309,309 | 329,797 | 321,644 | 315,381 | 306,258 | 316,627 |
| Benchmark Price | 270,300 | 270,500 | 274,600 | 276,400 | 277,000 | 278,000 | 277,400 | 278,200 | 277,700 | 279,000 | 282,800 | 284,100 |         |
| Index           | 169     | 169     | 172     | 173     | 173     | 174     | 173     | 174     | 174     | 174     | 177     | 178     |         |
| 2013            |         |         |         |         |         |         |         |         |         |         |         |         |         |
| Sales           | 147     | 220     | 282     | 341     | 365     | 317     | 295     | 282     | 245     | 280     | 227     | 179     | 3,180   |
| New Listings    | 308     | 343     | 398     | 453     | 423     | 361     | 302     | 359     | 361     | 332     | 238     | 112     | 3,990   |
| Active Listings | 369     | 427     | 484     | 518     | 503     | 489     | 407     | 417     | 450     | 444     | 380     | 242     |         |
| AverageDOM      | 52      | 38      | 39      | 36      | 33      | 39      | 38      | 34      | 31      | 44      | 38      | 48      | 38      |
| Average Price   | 320,590 | 337,071 | 355,757 | 337,119 | 340,889 | 341,518 | 327,570 | 331,793 | 339,534 | 365,037 | 353,817 | 332,893 | 341,116 |
| Benchmark Price | 283,400 | 283,000 | 286,800 | 288,900 | 292,100 | 295,000 | 294,500 | 298,500 | 299,100 | 302,200 | 305,700 | 307,100 |         |
| Index           | 177     | 177     | 179     | 181     | 183     | 184     | 184     | 187     | 187     | 189     | 191     | 192     |         |

| Г                         | Dec-12 | Dec-13 | 2012  | 2013  |
|---------------------------|--------|--------|-------|-------|
| Calgary Townhouse         |        |        |       |       |
| >\$100,000                | -      | -      | -     | 3     |
| \$100,000 - \$199,999     | 18     | 18     | 310   | 257   |
| \$200,000 - \$299,999     | 55     | 52     | 1,123 | 1,231 |
| \$300,000 -\$ 349,999     | 19     | 60     | 446   | 662   |
| \$350,000 - \$399,999     | 6      | 20     | 233   | 353   |
| \$400,000 - \$449,999     | 10     | 8      | 175   | 228   |
| \$450,000 - \$499,999     | 2      | 5      | 111   | 129   |
| \$500,000 - \$549,999     | 2      | 3      | 65    | 76    |
| \$550,000 - \$599,999     | 3      | 4      | 39    | 68    |
| \$600,000 - \$649,999     | 1      | 2      | 28    | 54    |
| \$650,000 - \$699,999     | 1      | 3      | 14    | 33    |
| \$700,000 - \$799,999     | -      | 2      | 24    | 26    |
| \$800,000 - \$899,999     | 2      | 2      | 13    | 17    |
| \$900,000 - \$999,999     | 1      | -      | 6     | 10    |
| \$1,000,000 - \$1,249,999 | -      | -      | 8     | 23    |
| \$1,250,000 - \$1,499,999 | -      | -      | 3     | 6     |
| \$1,500,000 - \$1,749,999 | -      | -      | -     | 1     |
| \$1,750,000 - \$1,999,999 | -      | -      | -     | 1     |
| \$2,000,000 - \$2,499,99  | -      | -      | -     | 1     |
| \$2,500,000 - \$2,999,995 | -      | -      | -     | 1     |
| \$3,000,000 - \$3,499,99  | -      | -      | -     | -     |
| \$3,500,000 - \$3,999,995 | -      | -      | -     | -     |
| \$4,000,000 +             | -      | -      | -     | -     |
|                           | 120    | 179    | 2598  | 3180  |