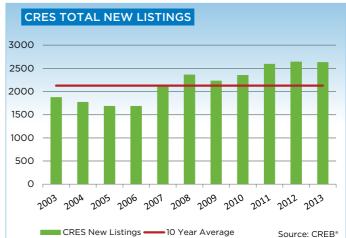

# **CREB® COUNTRY RESIDENTIAL**

|                 | Jan.    | Feb.    | Mar.    | Apr.    | May     | Jun.    | Jul.     | Aug.    | Sept.   | Oct.    | Nov.    | Dec.    | YTD     |
|-----------------|---------|---------|---------|---------|---------|---------|----------|---------|---------|---------|---------|---------|---------|
| 2012            |         |         | ·       | ·       |         | ·       | <u>.</u> |         |         | ·       |         |         |         |
| Sales           | 39      | 66      | 76      | 90      | 97      | 96      | 85       | 86      | 69      | 80      | 53      | 36      | 873     |
| New Listings    | 216     | 221     | 309     | 257     | 349     | 290     | 218      | 197     | 243     | 159     | 107     | 72      | 2,638   |
| Active Listings | 760     | 837     | 962     | 1,044   | 1,190   | 1,221   | 1,198    | 1,138   | 1,104   | 973     | 872     | 674     |         |
| AverageDOM      | 127     | 94      | 91      | 93      | 98      | 114     | 100      | 113     | 124     | 129     | 125     | 108     | 108     |
| Average Price   | 696,615 | 835,637 | 821,303 | 806,827 | 824,182 | 766,068 | 729,587  | 835,283 | 854,791 | 702,698 | 881,333 | 714,994 | 793,056 |
| 2013            |         |         |         |         |         |         |          |         |         |         |         |         |         |
| Sales           | 34      | 72      | 72      | 84      | 104     | 99      | 90       | 95      | 96      | 80      | 79      | 50      | 955     |
| New Listings    | 239     | 209     | 258     | 290     | 334     | 270     | 236      | 221     | 209     | 185     | 107     | 71      | 2,629   |
| Active Listings | 741     | 761     | 897     | 1,001   | 1,123   | 1,138   | 1,132    | 1,157   | 1,034   | 1,007   | 812     | 638     |         |
| AverageDOM      | 155     | 104     | 107     | 105     | 91      | 87      | 96       | 105     | 98      | 110     | 110     | 100     | 102     |
| Average Price   | 901,203 | 831,221 | 774,036 | 830,942 | 762,134 | 814,436 | 811,453  | 754,478 | 829,119 | 827,605 | 937,556 | 937,990 | 824,488 |