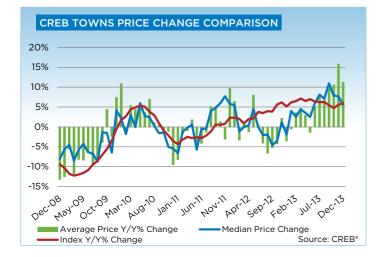

# **CREB® TOWNS**

|                 | Jan.    | Feb.    | Mar.    | Apr.    | May     | Jun.    | July.   | Aug.    | Sept.    | Oct.    | Nov.    | Dec.    | YTD     |
|-----------------|---------|---------|---------|---------|---------|---------|---------|---------|----------|---------|---------|---------|---------|
| 2012            |         |         |         |         | ·       |         |         |         | <u> </u> | ·       | -       | ·       |         |
| Sales           | 187     | 304     | 372     | 384     | 436     | 476     | 407     | 324     | 321      | 313     | 270     | 174     | 3,968   |
| New Listings    | 632     | 602     | 785     | 738     | 751     | 678     | 587     | 571     | 498      | 459     | 359     | 219     | 6,879   |
| Active Listings | 2,129   | 1,761   | 1,954   | 2,061   | 2,116   | 2,001   | 1,922   | 1,817   | 1,637    | 1,479   | 1,340   | 1,134   |         |
| AverageDOM      | 97      | 78      | 69      | 73      | 75      | 71      | 75      | 74      | 70       | 73      | 69      | 88      | 78      |
| Average Price   | 351,133 | 326,883 | 348,474 | 355,614 | 372,909 | 352,522 | 348,561 | 341,517 | 345,473  | 344,085 | 339,079 | 338,634 | 348,588 |
| Benchmark Price | 310,000 | 312,100 | 313,700 | 319,200 | 321,400 | 325,400 | 326,000 | 327,500 | 327,900  | 329,800 | 329,400 | 327,000 |         |
| Index           | 163     | 164     | 165     | 168     | 169     | 171     | 172     | 172     | 173      | 174     | 173     | 172     |         |
| 2013            |         |         |         |         |         |         |         |         |          |         |         |         |         |
| Sales           | 245     | 256     | 364     | 431     | 486     | 470     | 480     | 431     | 377      | 382     | 317     | 201     | 4,440   |
| New Listings    | 542     | 559     | 659     | 765     | 773     | 587     | 671     | 591     | 549      | 513     | 378     | 218     | 6,805   |
| Active Listings | 1,218   | 1,381   | 1,533   | 1,705   | 1,767   | 1,606   | 1,570   | 1,517   | 1,443    | 1,390   | 1,241   | 1,008   |         |
| AverageDOM      | 82      | 69      | 55      | 66      | 64      | 62      | 60      | 57      | 58       | 59      | 64      | 65      | 68      |
| Average Price   | 349,213 | 338,531 | 364,728 | 365,877 | 367,698 | 370,550 | 374,672 | 364,998 | 378,736  | 380,376 | 392,647 | 376,726 | 369,588 |
| Benchmark Price | 329,200 | 332,500 | 336,100 | 339,900 | 343,900 | 346,200 | 346,400 | 348,100 | 345,800  | 345,400 | 347,900 | 346,500 |         |
| Index           | 173     | 175     | 177     | 179     | 181     | 182     | 182     | 183     | 182      | 182     | 183     | 182     |         |

| -                         |        |        |       |       |
|---------------------------|--------|--------|-------|-------|
|                           | Dec-12 | Dec-13 | 2012  | 2013  |
| CREB Towns                |        |        |       |       |
| >\$100,000                | 9      | -      | 81    | 46    |
| \$100,000 - \$199,999     | 21     | 19     | 437   | 431   |
| \$200,000 - \$299,999     | 38     | 51     | 941   | 970   |
| \$300,000 -\$ 349,999     | 34     | 35     | 756   | 704   |
| \$350,000 - \$399,999     | 25     | 25     | 607   | 737   |
| \$400,000 - \$449,999     | 22     | 20     | 483   | 576   |
| \$450,000 - \$499,999     | 10     | 20     | 255   | 388   |
| \$500,000 - \$549,999     | 3      | 10     | 136   | 205   |
| \$550,000 - \$599,999     | 5      | 7      | 90    | 119   |
| \$600,000 - \$649,999     | 1      | 1      | 58    | 86    |
| \$650,000 - \$699,999     | 2      | 5      | 32    | 51    |
| \$700,000 - \$799,999     | 1      | 1      | 29    | 45    |
| \$800,000 - \$899,999     | -      | 4      | 22    | 26    |
| \$900,000 - \$999,999     | 1      | 2      | 13    | 22    |
| \$1,000,000 - \$1,249,999 | 1      | -      | 16    | 15    |
| \$1,250,000 - \$1,499,999 | 1      | 1      | 7     | 7     |
| \$1,500,000 - \$1,749,999 | -      | -      | 2     | 6     |
| \$1,750,000 - \$1,999,999 | -      | -      | 2     | 5     |
| \$2,000,000 - \$2,499,999 | -      | -      | -     | -     |
| \$2,500,000 - \$2,999,99§ | -      | -      | 1     | -     |
| \$3,000,000 - \$3,499,99! | -      | -      | -     | 1     |
| \$3,500,000 - \$3,999,999 | -      | -      | -     | -     |
| \$4,000,000 +             | -      | -      | -     | -     |
| -                         | 174    | 201    | 3,968 | 4,440 |

# **MLS® HPI SUMMARY**

|                         | December 2      | 013         |        |        |        |        |        |
|-------------------------|-----------------|-------------|--------|--------|--------|--------|--------|
|                         | Benchmark Price | Index (HPI) | Nov-13 | Jun-13 | Dec-12 | Dec-10 | Dec-08 |
| CREB® TOTAL RESIDENTIAL |                 |             |        |        |        |        |        |
| Single Family           | 455,800         | 198         | 0.2%   | 2.3%   | 8.2%   | 21.2%  | 19.4%  |
| Townhouse               | 305,900         | 192         | 0.4%   | 4.2%   | 8.3%   | 14.4%  | 10.4%  |
| Apartment               | 277,400         | 194         | -0.4%  | 5.5%   | 12.0%  | 18.6%  | 13.8%  |
| COMPOSITE               | 416,900         | 197         | 0.2%   | 3.0%   | 8.7%   | 20.0%  | 17.5%  |
| CREB® TOWNS             |                 |             |        |        |        |        |        |
| Single Family           | 352,100         | 182         | -0.4%  | -0.3%  | 5.7%   | 14.1%  | 10.0%  |
| Townhouse               | 250,200         | 202         | -0.2%  | 7.3%   | 11.6%  | 17.2%  | 7.5%   |
| Apartment               | 200,800         | 172         | 1.4%   | 3.5%   | 8.0%   | 9.9%   | -1.3%  |
| COMPOSITE               | 346,500         | 182         | -0.4%  | 0.1%   | 6.0%   | 14.0%  | 9.4%   |
| CREB® CITY OF CALGARY   |                 |             |        |        |        |        |        |
| Single Family           | 472,200         | 200         | 0.4%   | 2.7%   | 8.6%   | 22.4%  | 21.1%  |
| Townhouse               | 307,100         | 192         | 0.5%   | 4.1%   | 8.1%   | 14.4%  | 10.6%  |
| Apartment               | 278,600         | 195         | -0.4%  | 5.5%   | 12.0%  | 18.7%  | 14.1%  |
| COMPOSITE               | 425,700         | 199         | 0.3%   | 3.3%   | 9.1%   | 20.9%  | 18.6%  |