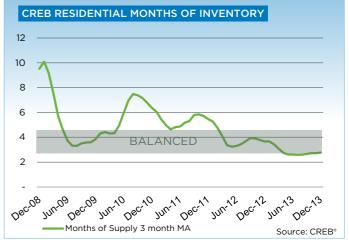

As expected, both new listings and transactions in December eased over the previous months because it is typically a slower time of the year for sales. However, sales activity for the month was in line with long-term averages, despite poor weather conditions just before the holiday season.