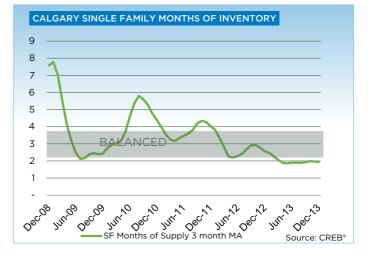

As expected, both new listings and transactions in December eased over the previous months because it is typically a slower time of the year for sales. However, sales activity for the month was in line with long-term averages, despite poor weather conditions just before the holiday season.

# **CREB® CITY OF CALGARY SINGLE FAMILY**

|                 | Jan.    | Feb.    | Mar.    | Apr.    | May     | Jun.    | Jul.    | Aug.    | Sept.   | Oct.    | Nov.    | Dec.    | YTD     |
|-----------------|---------|---------|---------|---------|---------|---------|---------|---------|---------|---------|---------|---------|---------|
| 2012            |         |         |         |         |         |         |         |         |         |         |         |         |         |
| Sales           | 763     | 1,281   | 1,575   | 1,580   | 1,707   | 1,605   | 1,382   | 1,167   | 1,126   | 1,169   | 1,006   | 744     | 15,105  |
| New Listings    | 1,714   | 1,999   | 2,346   | 2,284   | 2,706   | 2,366   | 1,879   | 1,809   | 1,887   | 1,615   | 1,157   | 620     | 22,382  |
| Active Listings | 2,918   | 3,093   | 3,367   | 3,501   | 3,842   | 3,817   | 3,646   | 3,535   | 3,486   | 3,105   | 2,586   | 1,859   |         |
| AverageDOM      | 59      | 48      | 40      | 38      | 37      | 36      | 40      | 43      | 42      | 43      | 49      | 51      | 42      |
| Average Price   | 440,478 | 470,033 | 472,698 | 483,045 | 501,684 | 489,528 | 478,557 | 475,679 | 468,964 | 492,772 | 488,307 | 496,809 | 481,259 |
| Benchmark Price | 400,800 | 404,800 | 411,000 | 422,000 | 427,500 | 430,800 | 432,400 | 432,600 | 432,900 | 433,300 | 433,600 | 434,800 |         |
| Index           | 170     | 172     | 174     | 179     | 181     | 183     | 184     | 184     | 184     | 184     | 184     | 185     |         |
| 2013            |         |         |         |         |         |         |         |         |         |         |         |         |         |
| Sales           | 878     | 1,207   | 1,479   | 1,607   | 1,759   | 1,632   | 1,573   | 1,514   | 1,352   | 1,333   | 1,196   | 772     | 16,302  |
| New Listings    | 1,734   | 1,874   | 2,234   | 2,407   | 2,657   | 2,147   | 1,957   | 1,964   | 1,974   | 1,740   | 1,232   | 649     | 22,569  |
| Active Listings | 2,075   | 2,408   | 2,727   | 2,977   | 3,311   | 3,199   | 2,917   | 2,791   | 2,789   | 2,705   | 2,171   | 1,515   |         |
| AverageDOM      | 47      | 37      | 33      | 31      | 31      | 34      | 37      | 37      | 37      | 38      | 39      | 45      | 36      |
| Average Price   | 496,821 | 518,480 | 518,468 | 510,639 | 521,773 | 526,918 | 524,976 | 517,651 | 512,087 | 516,375 | 516,571 | 527,764 | 517,887 |
| Benchmark Price | 436,900 | 442,500 | 446,500 | 452,900 | 456,900 | 459,700 | 461,600 | 464,700 | 463,700 | 468,000 | 470,600 | 472,200 |         |
| Index           | 185     | 188     | 190     | 192     | 194     | 195     | 196     | 197     | 197     | 199     | 200     | 200     |         |