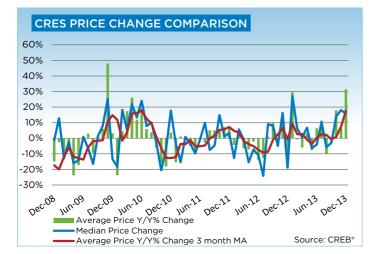

| 110  |
| \$800,000 - \$899,999     | 1      | 4      | 90   | 86   |
| \$900,000 - \$999,999     | 3      | 3      | 61   | 88   |
| \$1,000,000 - \$1,249,999 | 5      | 5      | 84   | 100  |
| \$1,250,000 - \$1,499,999 | 1      | 5      | 32   | 58   |
| \$1,500,000 - \$1,749,999 | -      | 1      | 27   | 29   |
| \$1,750,000 - \$1,999,999 | -      | -      | 12   | 14   |
| \$2,000,000 - \$2,499,999 | 1      | 3      | 20   | 17   |
| \$2,500,000 - \$2,999,995 | -      | -      | 5    | 5    |
| \$3,000,000 - \$3,499,99! | -      | -      | 3    | 1    |
| \$3,500,000 - \$3,999,999 | -      | 1      | 1    | 4    |
| \$4,000,000 +             | -      | -      | 1    | 1    |
|                           | 36     | 50     | 873  | 955  |



## **CREB® COUNTRY RESIDENTIAL**













# **CREB® TOTAL RESIDENTIAL**

|                 | Jan.    | Feb.    | Mar.    | Apr.    | May     | Jun.    | Jul.    | Aug.    | Sept.   | Oct.    | Nov.    | Dec.    | YTD     |
|-----------------|---------|---------|---------|---------|---------|---------|---------|---------|---------|---------|---------|---------|---------|
| 2012            |         |         |         |         |         |         | -       | -       |         |         |         | ·       |         |
| Sales           | 1,326   | 2,154   | 2,698   | 2,787   | 3,041   | 2,903   | 2,556   | 2,261   | 2,096   | 2,151   | 1,866   | 1,368   | 27,207  |
| New Listings    | 3,478   | 3,902   | 4,746   | 4,562   | 5,230   | 4,566   | 3,731   | 3,557   | 3,620   | 3,134   | 2,251   | 1,299   | 44,076  |
| Active Listin