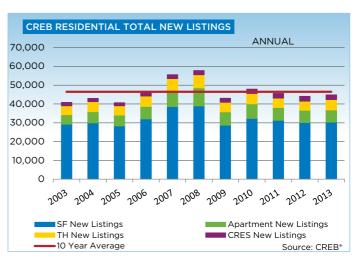

# **CREB® TOTAL RESIDENTIAL**

|                 | Jan.    | Feb.    | Mar.    | Apr.    | May     | Jun.    | Jul.    | Aug.    | Sept.   | Oct.    | Nov.    | Dec.    | YTD     |
|-----------------|---------|---------|---------|---------|---------|---------|---------|---------|---------|---------|---------|---------|---------|
| 2012            |         |         |         |         |         |         | -       | -       |         |         |         | ·       |         |
| Sales           | 1,326   | 2,154   | 2,698   | 2,787   | 3,041   | 2,903   | 2,556   | 2,261   | 2,096   | 2,151   | 1,866   | 1,368   | 27,207  |
| New Listings    | 3,478   | 3,902   | 4,746   | 4,562   | 5,230   | 4,566   | 3,731   | 3,557   | 3,620   | 3,134   | 2,251   | 1,299   | 44,076  |
| Active Listings | 7,256   | 7,858   | 8,650   | 9,115   | 9,864   | 9,802   | 9,433   | 8,975   | 8,650   | 7,798   | 6,758   | 5,167   |         |
| AverageDOM      | 69      | 56      | 48      | 49      | 48      | 49      | 52      | 54      | 54      | 54      | 57      | 64      | 53      |
| Average Price   | 393,778 | 421,465 | 422,416 | 429,419 | 444,281 | 434,909 | 421,747 | 418,744 | 419,971 | 431,596 | 429,197 | 429,876 | 426,449 |
| Benchmark Price | 356,700 | 360,500 | 365,600 | 373,000 | 376,800 | 379,600 | 381,100 | 381,700 | 381,900 | 381,900 | 382,600 | 383,400 |         |
| Index           | 168     | 170     | 172     | 176     | 178     | 179     | 180     | 180     | 180     | 180     | 180     | 181     |         |
| 2013            |         |         |         |         |         |         |         |         |         |         |         |         |         |
| Sales           | 1,588   | 2,128   | 2,676   | 3,051   | 3,303   | 3,058   | 3,024   | 2,895   | 2,547   | 2,543   | 2,231   | 1,500   | 30,544  |
| New Listings    | 3,462   | 3,635   | 4,425   | 4,885   | 5,186   | 4,187   | 3,957   | 3,850   | 3,777   | 3,452   | 2,453   | 1,348   | 44,617  |
| Active Listings | 5,713   | 6,366   | 7,169   | 7,854   | 8,485   | 8,189   | 7,646   | 7,550   | 7,152   | 6,944   | 5,830   | 4,437   |         |
| AverageDOM      | 59      | 47      | 42      | 42      | 40      | 42      | 47      | 45      | 45      | 46      | 48      | 52      | 43      |
| Average Price   | 431,889 | 453,384 | 451,662 | 442,246 | 453,177 | 457,607 | 451,453 | 445,811 | 452,798 | 452,458 | 465,313 | 458,377 | 451,485 |
| Benchmark Price | 385,300 | 389,300 | 393,800 | 398,900 | 402,700 | 404,800 | 407,000 | 409,900 | 409,700 | 413,100 | 416,300 | 416,900 |         |
| Index           | 182     | 184     | 186     | 188     | 190     | 191     | 192     | 193     | 193     | 195     | 196     | 197     |         |