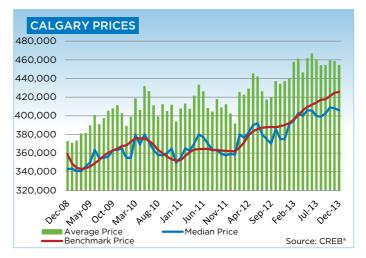

Market conditions favoured the seller for much of 2013, causing price gains in both the single-family and condominium sectors in the city.

The single family benchmark price was \$472,200 in December, a 0.3 per cent increase over the previous month and an 8.6 per cent increase over the previous year. On an annual basis, unadjusted single family prices grew by more than seven per cent in 2013, exceeding previous highs.

# **MLS® HPI SUMMARY**

|                         | December 2      | 013         |        |        |        |        |        |
|-------------------------|-----------------|-------------|--------|--------|--------|--------|--------|
|                         | Benchmark Price | Index (HPI) | Nov-13 | Jun-13 | Dec-12 | Dec-10 | Dec-08 |
| CREB® TOTAL RESIDENTIAL |                 |             |        |        |        |        |        |
| Single Family           | 455,800         | 198         | 0.2%   | 2.3%   | 8.2%   | 21.2%  | 19.4%  |
| Townhouse               | 305,900         | 192         | 0.4%   | 4.2%   | 8.3%   | 14.4%  | 10.4%  |
| Apartment               | 277,400         | 194         | -0.4%  | 5.5%   | 12.0%  | 18.6%  | 13.8%  |
| COMPOSITE               | 416,900         | 197         | 0.2%   | 3.0%   | 8.7%   | 20.0%  | 17.5%  |
| CREB® TOWNS             |                 |             |        |        |        |        |        |
| Single Family           | 352,100         | 182         | -0.4%  | -0.3%  | 5.7%   | 14.1%  | 10.0%  |
| Townhouse               | 250,200         | 202         | -0.2%  | 7.3%   | 11.6%  | 17.2%  | 7.5%   |
| Apartment               | 200,800         | 172         | 1.4%   | 3.5%   | 8.0%   | 9.9%   | -1.3%  |
| COMPOSITE               | 346,500         | 182         | -0.4%  | 0.1%   | 6.0%   | 14.0%  | 9.4%   |
| CREB® CITY OF CALGARY   |                 |             |        |        |        |        |        |
| Single Family           | 472,200         | 200         | 0.4%   | 2.7%   | 8.6%   | 22.4%  | 21.1%  |
| Townhouse               | 307,100         | 192         | 0.5%   | 4.1%   | 8.1%   | 14.4%  | 10.6%  |
| Apartment               | 278,600         | 195         | -0.4%  | 5.5%   | 12.0%  | 18.7%  | 14.1%  |
| COMPOSITE               | 425,700         | 199         | 0.3%   | 3.3%   | 9.1%   | 20.9%  | 18.6%  |

## **CREB® CITY OF CALGARY**

|                 | Jan.     | Feb.    | Mar.    | Apr.    | May     | Jun.    | Jul.    | Aug.    | Sept.   | Oct.    | Nov.     | Dec.    | YTD     |
|-----------------|----------|---------|---------|---------|---------|---------|---------|---------|---------|---------|----------|---------|---------|
| 2012            | <u> </u> | -       |         |         |         | ·       |         |         |         |         | <u>.</u> | ·       |         |
| Sales           | 1,068    | 1,732   | 2,166   | 2,199   | 2,381   | 2,196   | 1,932   | 1,722   | 1,610   | 1,659   | 1,457    | 1,082   | 21,204  |
| New Listings    | 2,530    | 2,883   | 3,348   | 3,239   | 3,803   | 3,305   | 2,650   | 2,582   | 2,680   | 2,312   | 1,632    | 880     | 31,844  |
| Active Listings | 4,367    | 4,736   | 5,092   | 5,270   | 5,739   | 5,715   | 5,430   | 5,184   | 5,098   | 4,583   | 3,831    | 2,722   |         |
| AverageDOM      | 60       | 49      | 42      | 41      | 40      | 40      | 43      | 45      | 45      | 46      | 51       | 54      | 45      |
| Average Price   | 391,372  | 425,383 | 422,354 | 428,912 | 445,034 | 441,718 | 425,927 | 417,051 | 419,657 | 437,030 | 433,931  | 436,899 | 428,649 |
| Benchmark Price | 361,800  | 365,900 | 371,400 | 379,200 | 383,200 | 385,800 | 387,300 | 387,700 | 388,000 | 387,700 | 388,800  | 390,100 |         |
| Index           | 169      | 171     | 173     | 177     | 179     | 180     | 181     | 181     | 181     | 181     | 181      | 182     |         |
| 2013            |          |         |         |         |         |         |         |         |         |         |          |         |         |
| Sales           | 1,229    | 1,706   | 2,107   | 2,377   | 2,535   | 2,307   | 2,265   | 2,193   | 1,921   | 1,950   | 1,727    | 1,172   | 23,489  |
| New Listings    | 2,493    | 2,670   | 3,192   | 3,475   | 3,714   | 2,999   | 2,725   | 2,773   | 2,795   | 2,522   | 1,823    | 972     | 32,153  |
| Active Listings | 3,084    | 3,539   | 4,007   | 4,366   | 4,743   | 4,584   | 4,092   | 3,898   | 3,922   | 3,841   | 3,156    | 2,236   |         |
| AverageDOM      | 50       | 38      | 35      | 33      | 32      | 35      | 39      | 38      | 36      | 40      | 40       | 46      | 37      |
| Average Price   | 439,763  | 457,349 | 461,038 | 446,168 | 461,409 | 466,466 | 460,232 | 453,953 | 454,097 | 458,877 | 458,352  | 454,255 | 456,703 |
| Benchmark Price | 392,000  | 396,100 | 400,600 | 406,000 | 409,600 | 412,000 | 414,100 | 417,300 | 417,600 | 421,400 | 424,600  | 425,700 |         |
| Index           | 183      | 185     | 187     | 189     | 191     | 192     | 193     | 195     | 195     | 197     | 198      | 199     |         |