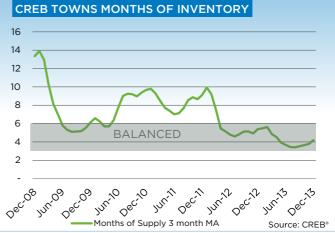

# **CREB® TOWNS**

|                 | Jan.    | Feb.    | Mar.    | Apr.    | May     | Jun.    | July.   | Aug.    | Sept.    | Oct.    | Nov.    | Dec.    | YTD     |
|-----------------|---------|---------|---------|---------|---------|---------|---------|---------|----------|---------|---------|---------|---------|
| 2012            |         |         |         |         | ·       |         |         |         | <u> </u> | ·       | -       | ·       |         |
| Sales           | 187     | 304     | 372     | 384     | 436     | 476     | 407     | 324     | 321      | 313     | 270     | 174     | 3,968   |
| New Listings    | 632     | 602     | 785     | 738     | 751     | 678     | 587     | 571     | 498      | 459     | 359     | 219     | 6,879   |
| Active Listings | 2,129   | 1,761   | 1,954   | 2,061   | 2,116   | 2,001   | 1,922   | 1,817   | 1,637    | 1,479   | 1,340   | 1,134   |         |
| AverageDOM      | 97      | 78      | 69      | 73      | 75      | 71      | 75      | 74      | 70       | 73      | 69      | 88      | 78      |
| Average Price   | 351,133 | 326,883 | 348,474 | 355,614 | 372,909 | 352,522 | 348,561 | 341,517 | 345,473  | 344,085 | 339,079 | 338,634 | 348,588 |
| Benchmark Price | 310,000 | 312,100 | 313,700 | 319,200 | 321,400 | 325,400 | 326,000 | 327,500 | 327,900  | 329,800 | 329,400 | 327,000 |         |
| Index           | 163     | 164     | 165     | 168     | 169     | 171     | 172     | 172     | 173      | 174     | 173     | 172     |         |
| 2013            |         |         |         |         |         |         |         |         |          |         |         |         |         |
| Sales           | 245     | 256     | 364     | 431     | 486     | 470     | 480     | 431     | 377      | 382     | 317     | 201     | 4,440   |
| New Listings    | 542     | 559     | 659     | 765     | 773     | 587     | 671     | 591     | 549      | 513     | 378     | 218     | 6,805   |
| Active Listings | 1,218   | 1,381   | 1,533   | 1,705   | 1,767   | 1,606   | 1,570   | 1,517   | 1,443    | 1,390   | 1,241   | 1,008   |         |
| AverageDOM      | 82      | 69      | 55      | 66      | 64      | 62      | 60      | 57      | 58       | 59      | 64      | 65      | 68      |
| Average Price   | 349,213 | 338,531 | 364,728 | 365,877 | 367,698 | 370,550 | 374,672 | 364,998 | 378,736  | 380,376 | 392,647 | 376,726 | 369,588 |
| Benchmark Price | 329,200 | 332,500 | 336,100 | 339,900 | 343,900 | 346,200 | 346,400 | 348,100 | 345,800  | 345,400 | 347,900 | 346,500 |         |
| Index           | 173     | 175     | 177     | 179     | 181     | 182     | 182     | 183     | 182      | 182     | 183     | 182     |         |

| -                         |        |        |       |       |
|---------------------------|--------|--------|-------|-------|
|                           | Dec-12 | Dec-13 | 2012  | 2013  |
| CREB Towns                |        |        |       |       |
| >\$100,000                | 9      | -      | 81    | 46    |
| \$100,000 - \$199,999     | 21     | 19     | 437   | 431   |
| \$200,000 - \$299,999     | 38     | 51     | 941   | 970   |
| \$300,000 -\$ 349,999     | 34     | 35     | 756   | 704   |
| \$350,000 - \$399,999     | 25     | 25     | 607   | 737   |
| \$400,000 - \$449,999     | 22     | 20     | 483   | 576   |
| \$450,000 - \$499,999     | 10     | 20     | 255   | 388   |
| \$500,000 - \$549,999     | 3      | 10     | 136   | 205   |
| \$550,000 - \$599,999     | 5      | 7      | 90    | 119   |
| \$600,000 - \$649,999     | 1      | 1      | 58    | 86    |
| \$650,000 - \$699,999     | 2      | 5      | 32    | 51    |
| \$700,000 - \$799,999     | 1      | 1      | 29    | 45    |
| \$800,000 - \$899,999     | -      | 4      | 22    | 26    |
| \$900,000 - \$999,999     | 1      | 2      | 13    | 22    |
| \$1,000,000 - \$1,249,999 | 1      | -      | 16    | 15    |
| \$1,250,000 - \$1,499,999 | 1      | 1      | 7     | 7     |
| \$1,500,000 - \$1,749,999 | -      | -      | 2     | 6     |
| \$1,750,000 - \$1,999,999 | -      | -      | 2     | 5     |
| \$2,000,000 - \$2,499,999 | -      | -      | -     | -     |
| \$2,500,000 - \$2,999,99§ | -      | -      | 1     | -     |
| \$3,000,000 - \$3,499,99! | -      | -      | -     | 1     |
| \$3,500,000 - \$3,999,999 | -      | -      | -     | -     |
| \$4,000,000 +             | -      | -      | -     | -     |
| -                         | 174    | 201    | 3,968 | 4,440 |