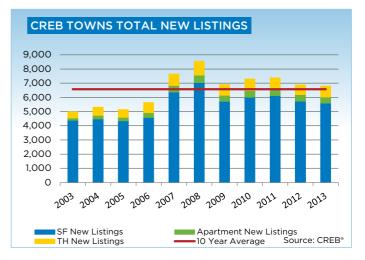

# **CREB® TOWNS**

|                 | Jan.    | Feb.    | Mar.    | Apr.    | May     | Jun.    | July.   | Aug.    | Sept.    | Oct.    | Nov.    | Dec.    | YTD     |
|-----------------|---------|---------|---------|---------|---------|---------|---------|---------|----------|---------|---------|---------|---------|
| 2012            |         |         |         |         | ·       |         |         |         | <u> </u> | ·       | -       | ·       |         |
| Sales           | 187     | 304     | 372     | 384     | 436     | 476     | 407     | 324     | 321      | 313     | 270     | 174     | 3,968   |
| New Listings    | 632     | 602     | 785     | 738     | 751     | 678     | 587     | 571     | 498      | 459     | 359     | 219     | 6,879   |
| Active Listings | 2,129   | 1,761   | 1,954   | 2,061   | 2,116   | 2,001   | 1,922   | 1,817   | 1,637    | 1,479   | 1,340   | 1,134   |         |
| AverageDOM      | 97      | 78      | 69      | 73      | 75      | 71      | 75      | 74      | 70       | 73      | 69      | 88      | 78      |
| Average Price   | 351,133 | 326,883 | 348,474 | 355,614 | 372,909 | 352,522 | 348,561 | 341,517 | 345,473  | 344,085 | 339,079 | 338,634 | 348,588 |
| Benchmark Price | 310,000 | 312,100 | 313,700 | 319,200 | 321,400 | 325,400 | 326,000 | 327,500 | 327,900  | 329,800 | 329,400 | 327,000 |         |
| Index           | 163     | 164     | 165     | 168     | 169     | 171     | 172     | 172     | 173      | 174     | 173     | 172     |         |
| 2013            |         |         |         |         |         |         |         |         |          |         |         |         |         |
| Sales           | 245     | 256     | 364     | 431     | 486     | 470     | 480     | 431     | 377      | 382     | 317     | 201     | 4,440   |
| New Listings    | 542     | 559     | 659     | 765     | 773     | 587     | 671     | 591     | 549      | 513     | 378     | 218     | 6,805   |
| Active Listings | 1,218   | 1,381   | 1,533   | 1,705   | 1,767   | 1,606   | 1,570   | 1,517   | 1,443    | 1,390   | 1,241   | 1,008   |         |
| AverageDOM      | 82      | 69      | 55      | 66      | 64      | 62      | 60      | 57      | 58       | 59      | 64      | 65      | 68      |
| Average Price   | 349,213 | 338,531 | 364,728 | 365,877 | 367,698 | 370,550 | 374,672 | 364,998 | 378,736  | 380,376 | 392,647 | 376,726 | 369,588 |
| Benchmark Price | 329,200 | 332,500 | 336,100 | 339,900 | 343,900 | 346,200 | 346,400 | 348,100 | 345,800  | 345,400 | 347,900 | 346,500 |         |
| Index           | 173     | 175     | 177     | 179     | 181     | 182     | 182     | 183     | 182      | 182     | 183     | 182     |         |

| -                         |        |        |       |       |
|---------------------------|--------|--------|-------|-------|
|                           | Dec-12 | Dec-13 | 2012  | 2013  |
| CREB Towns                |        |        |       |       |
| >\$100,000                | 9      | -      | 81    | 46    |
| \$100,000 - \$199,999     | 21     | 19     | 437   | 431   |
| \$200,000 - \$299,999     | 38     | 51     | 941   | 970   |
| \$300,000 -\$ 349,999     | 34     | 35     | 756   | 704   |
| \$350,000 - \$399,999     | 25     | 25     | 607   | 737   |
| \$400,000 - \$449,999     | 22     | 20     | 483   | 576   |
| \$450,000 - \$499,999     | 10     | 20     | 255   | 388   |
| \$500,000 - \$549,999     | 3      | 10     | 136   | 205   |
| \$550,000 - \$599,999     | 5      | 7      | 90    | 119   |
| \$600,000 - \$649,999     | 1      | 1      | 58    | 86    |
| \$650,000 - \$699,999     | 2      | 5      | 32    | 51    |
| \$700,000 - \$799,999     | 1      | 1      | 29    | 45    |
| \$800,000 - \$899,999     | -      | 4      | 22    | 26    |
| \$900,000 - \$999,999     | 1      | 2      | 13    | 22    |
| \$1,000,000 - \$1,249,999 | 1      | -      | 16    | 15    |
| \$1,250,000 - \$1,499,999 | 1      | 1      | 7     | 7     |
| \$1,500,000 - \$1,749,999 | -      | -      | 2     | 6     |
| \$1,750,000 - \$1,999,999 | -      | -      | 2     | 5     |
| \$2,000,000 - \$2,499,999 | -      | -      | -     | -     |
| \$2,500,000 - \$2,999,99§ | -      | -      | 1     | -     |
| \$3,000,000 - \$3,499,99! | -      | -      | -     | 1     |
| \$3,500,000 - \$3,999,999 | -      | -      | -     | -     |
| \$4,000,000 +             | -      | -      | -     | -     |
| -                         | 174    | 201    | 3,968 | 4,440 |