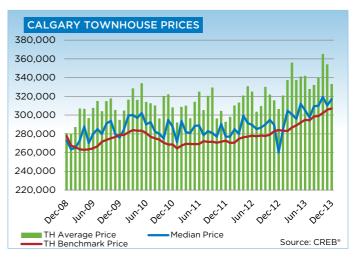

Condominium apartment and townhouse prices totaled \$278,600 and \$307,100 respectively in December. On average, annual benchmark price growth in the townhouse market totaled just more than six per cent, compared to the apartment sector increase of nearly nine per cent.

## **CITY OF CALGARY CONDOMINIUM TOWNHOUSE**

|                 | Jan.    | Feb.    | Mar.    | Apr.    | May     | Jun.    | Jul.    | Aug.    | Sept.   | Oct.    | Nov.    | Dec.    | YTD     |
|-----------------|---------|---------|---------|---------|---------|---------|---------|---------|---------|---------|---------|---------|---------|
| 2012            |         |         |         |         |         |         |         |         |         |         |         |         |         |
| Sales           | 126     | 205     | 235     | 268     | 288     | 252     | 239     | 240     | 208     | 219     | 198     | 120     | 2,598   |
| New Listings    | 312     | 375     | 358     | 360     | 454     | 395     | 304     | 309     | 297     | 281     | 189     | 117     | 3,751   |
| Active Listings | 520     | 612     | 606     | 612     | 675     | 693     | 623     | 584     | 548     | 505     | 426     | 310     |         |
| AverageDOM      | 61      | 51      | 49      | 49      | 38      | 45      | 45      | 50      | 51      | 50      | 50      | 51      | 48      |
| Average Price   | 297,918 | 310,047 | 313,134 | 320,607 | 330,413 | 324,823 | 303,380 | 309,309 | 329,797 | 321,644 | 315,381 | 306,258 | 316,627 |
| Benchmark Price | 270,300 | 270,500 | 274,600 | 276,400 | 277,000 | 278,000 | 277,400 | 278,200 | 277,700 | 279,000 | 282,800 | 284,100 |         |
| Index           | 169     | 169     | 172     | 173     | 173     | 174     | 173     | 174     | 174     | 174     | 177     | 178     |         |
| 2013            |         |         |         |         |         |         |         |         |         |         |         |         |         |
| Sales           | 147     | 220     | 282     | 341     | 365     | 317     | 295     | 282     | 245     | 280     | 227     | 179     | 3,180   |
| New Listings    | 308     | 343     | 398     | 453     | 423     | 361     | 302     | 359     | 361     | 332     | 238     | 112     | 3,990   |
| Active Listings | 369     | 427     | 484     | 518     | 503     | 489     | 407     | 417     | 450     | 444     | 380     | 242     |         |
| AverageDOM      | 52      | 38      | 39      | 36      | 33      | 39      | 38      | 34      | 31      | 44      | 38      | 48      | 38      |
| Average Price   | 320,590 | 337,071 | 355,757 | 337,119 | 340,889 | 341,518 | 327,570 | 331,793 | 339,534 | 365,037 | 353,817 | 332,893 | 341,116 |
| Benchmark Price | 283,400 | 283,000 | 286,800 | 288,900 | 292,100 | 295,000 | 294,500 | 298,500 | 299,100 | 302,200 | 305,700 | 307,100 |         |
| Index           | 177     | 177     | 179     | 181     | 183     | 184     | 184     | 187     | 187     | 189     | 191     | 192     |         |

# **CITY OF CALGARY CONDOMINIUM TOWNHOUSE**