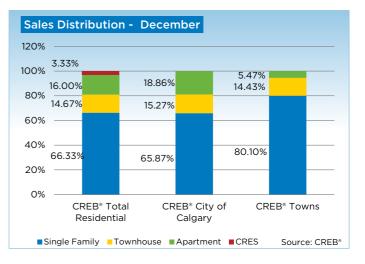

| _                         |        |        |        |        |
|---------------------------|--------|--------|--------|--------|
|                           | Dec-12 | Dec-13 | 2012   | 2013   |
| Calgary Total             |        |        |        |        |
| >\$100,000                | 1      | 1      | 24     | 18     |
| \$100,000 - \$199,999     | 64     | 56     | 1,201  | 947    |
| \$200,000 - \$299,999     | 240    | 197    | 4,383  | 4,237  |
| \$300,000 -\$ 349,999     | 161    | 164    | 3,187  | 3,094  |
| \$350,000 - \$399,999     | 143    | 155    | 2,954  | 3,305  |
| \$400,000 - \$449,999     | 131    | 134    | 2,557  | 2,899  |
| \$450,000 - \$499,999     | 85     | 123    | 1,800  | 2,255  |
| \$500,000 - \$549,999     | 60     | 82     | 1,278  | 1,645  |
| \$550,000 - \$599,999     | 39     | 56     | 883    | 1,191  |
| \$600,000 - \$649,999     | 32     | 46     | 707    | 889    |
| \$650,000 - \$699,999     | 21     | 35     | 485    | 622    |
| \$700,000 - \$799,999     | 33     | 45     | 643    | 885    |
| \$800,000 - \$899,999     | 23     | 27     | 352    | 503    |
| \$900,000 - \$999,999     | 10     | 13     | 206    | 272    |
| \$1,000,000 - \$1,249,999 | 13     | 23     | 263    | 333    |
| \$1,250,000 - \$1,499,999 | 13     | 7      | 118    | 163    |
| \$1,500,000 - \$1,749,999 | 5      | 2      | 68     | 79     |
| \$1,750,000 - \$1,999,999 | 3      | 3      | 29     | 52     |
| \$2,000,000 - \$2,499,99! | 3      | 3      | 33     | 58     |
| \$2,500,000 - \$2,999,99§ | 1      | -      | 23     | 26     |
| \$3,000,000 - \$3,499,99! | -      | -      | 5      | 3      |
| \$3,500,000 - \$3,999,999 | 1      | -      | 3      | 5      |
| \$4,000,000 +             | -      | -      | 2      | 8      |
| —                         | 1,082  | 1,172  | 21,204 | 23,489 |
|                           |        |        |        |        |