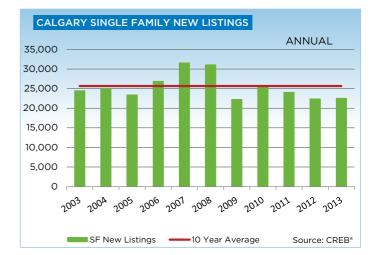

There were 16,302 single-family homes sold in 2013, an 8 per cent increase over the previous year. Meanwhile, the 22,569 new listings were nearly one per cent higher than in 2012.

Condominium apartment sales totaled 4,007 units in 2013, more than 14 per cent higher than in 2012. Condominium townhouse sales totaled 3,180 units a 22 per cent increase over 2012.

# **CREB® CITY OF CALGARY SINGLE FAMILY**

|                 | Jan.    | Feb.    | Mar.    | Apr.    | May     | Jun.    | Jul.    | Aug.    | Sept.   | Oct.    | Nov.    | Dec.    | YTD     |
|-----------------|---------|---------|---------|---------|---------|---------|---------|---------|---------|---------|---------|---------|---------|
| 2012            |         |         |         |         |         |         |         |         |         |         |         |         |         |
| Sales           | 763     | 1,281   | 1,575   | 1,580   | 1,707   | 1,605   | 1,382   | 1,167   | 1,126   | 1,169   | 1,006   | 744     | 15,105  |
| New Listings    | 1,714   | 1,999   | 2,346   | 2,284   | 2,706   | 2,366   | 1,879   | 1,809   | 1,887   | 1,615   | 1,157   | 620     | 22,382  |
| Active Listings | 2,918   | 3,093   | 3,367   | 3,501   | 3,842   | 3,817   | 3,646   | 3,535   | 3,486   | 3,105   | 2,586   | 1,859   |         |
| AverageDOM      | 59      | 48      | 40      | 38      | 37      | 36      | 40      | 43      | 42      | 43      | 49      | 51      | 42      |
| Average Price   | 440,478 | 470,033 | 472,698 | 483,045 | 501,684 | 489,528 | 478,557 | 475,679 | 468,964 | 492,772 | 488,307 | 496,809 | 481,259 |
| Benchmark Price | 400,800 | 404,800 | 411,000 | 422,000 | 427,500 | 430,800 | 432,400 | 432,600 | 432,900 | 433,300 | 433,600 | 434,800 |         |
| Index           | 170     | 172     | 174     | 179     | 181     | 183     | 184     | 184     | 184     | 184     | 184     | 185     |         |
| 2013            |         |         |         |         |         |         |         |         |         |         |         |         |         |
| Sales           | 878     | 1,207   | 1,479   | 1,607   | 1,759   | 1,632   | 1,573   | 1,514   | 1,352   | 1,333   | 1,196   | 772     | 16,302  |
| New Listings    | 1,734   | 1,874   | 2,234   | 2,407   | 2,657   | 2,147   | 1,957   | 1,964   | 1,974   | 1,740   | 1,232   | 649     | 22,569  |
| Active Listings | 2,075   | 2,408   | 2,727   | 2,977   | 3,311   | 3,199   | 2,917   | 2,791   | 2,789   | 2,705   | 2,171   | 1,515   |         |
| AverageDOM      | 47      | 37      | 33      | 31      | 31      | 34      | 37      | 37      | 37      | 38      | 39      | 45      | 36      |
| Average Price   | 496,821 | 518,480 | 518,468 | 510,639 | 521,773 | 526,918 | 524,976 | 517,651 | 512,087 | 516,375 | 516,571 | 527,764 | 517,887 |
| Benchmark Price | 436,900 | 442,500 | 446,500 | 452,900 | 456,900 | 459,700 | 461,600 | 464,700 | 463,700 | 468,000 | 470,600 | 472,200 |         |
| Index           | 185     | 188     | 190     | 192     | 194     | 195     | 196     | 197     | 197     | 199     | 200     | 200     |         |

## **CITY OF CALGARY SINGLE FAMILY**

SF Sales — 10 Year Average Source: CREE