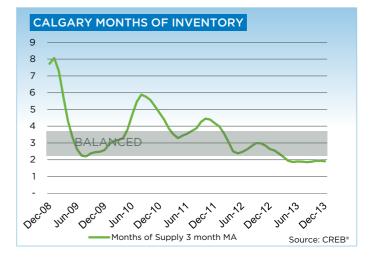

As expected, both new listings and transactions in December eased over the previous months because it is typically a slower time of the year for sales. However, sales activity for the month was in line with long-term averages, despite poor weather conditions just before the holiday season.