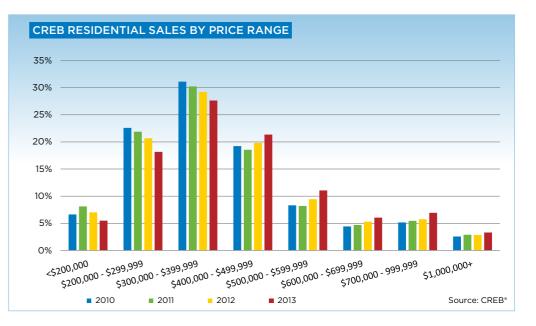

| _                         |        |        |        |        |
|---------------------------|--------|--------|--------|--------|
|                           | Dec-12 | Dec-13 | 2012   | 2013   |
| Calgary Total             |        |        |        |        |
| >\$100,000                | 1      | 1      | 24     | 18     |
| \$100,000 - \$199,999     | 64     | 56     | 1,201  | 947    |
| \$200,000 - \$299,999     | 240    | 197    | 4,383  | 4,237  |
| \$300,000 -\$ 349,999     | 161    | 164    | 3,187  | 3,094  |
| \$350,000 - \$399,999     | 143    | 155    | 2,954  | 3,305  |
| \$400,000 - \$449,999     | 131    | 134    | 2,557  | 2,899  |
| \$450,000 - \$499,999     | 85     | 123    | 1,800  | 2,255  |
| \$500,000 - \$549,999     | 60     | 82     | 1,278  | 1,645  |
| \$550,000 - \$599,999     | 39     | 56     | 883    | 1,191  |
| \$600,000 - \$649,999     | 32     | 46     | 707    | 889    |
| \$650,000 - \$699,999     | 21     | 35     | 485    | 622    |
| \$700,000 - \$799,999     | 33     | 45     | 643    | 885    |
| \$800,000 - \$899,999     | 23     | 27     | 352    | 503    |
| \$900,000 - \$999,999     | 10     | 13     | 206    | 272    |
| \$1,000,000 - \$1,249,999 | 13     | 23     | 263    | 333    |
| \$1,250,000 - \$1,499,999 | 13     | 7      | 118    | 163    |
| \$1,500,000 - \$1,749,999 | 5      | 2      | 68     | 79     |
| \$1,750,000 - \$1,999,999 | 3      | 3      | 29     | 52     |
| \$2,000,000 - \$2,499,99! | 3      | 3      | 33     | 58     |
| \$2,500,000 - \$2,999,99§ | 1      | -      | 23     | 26     |
| \$3,000,000 - \$3,499,99! | -      | -      | 5      | 3      |
| \$3,500,000 - \$3,999,999 | 1      | -      | 3      | 5      |
| \$4,000,000 +             | -      | -      | 2      | 8      |
| —                         | 1,082  | 1,172  | 21,204 | 23,489 |
|                           |        |        |        |        |