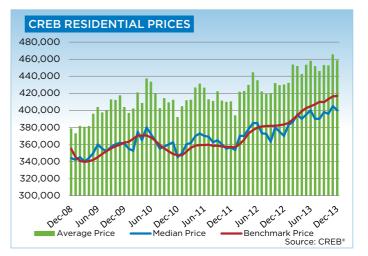

Market conditions favoured the seller for much of 2013, causing price gains in both the single-family and condominium sectors in the city.

The single family benchmark price was \$472,200 in December, a 0.3 per cent increase over the previous month and an 8.6 per cent increase over the previous year. On an annual basis, unadjusted single family prices grew by more than seven per cent in 2013, exceeding previous highs.

Condominium apartment and townhouse prices totaled \$278,600 and \$307,100 respectively in December. On average, annual benchmark price growth in the townhouse market totaled just more than six per cent, compared to the apartment sector increase of nearly nine per cent.

# **MLS® HPI SUMMARY**

|                         | December 2      | 013         |        |        |        |        |        |
|-------------------------|-----------------|-------------|--------|--------|--------|--------|--------|
|                         | Benchmark Price | Index (HPI) | Nov-13 | Jun-13 | Dec-12 | Dec-10 | Dec-08 |
| CREB® TOTAL RESIDENTIAL |                 |             |        |        |        |        |        |
| Single Family           | 455,800         | 198         | 0.2%   | 2.3%   | 8.2%   | 21.2%  | 19.4%  |
| Townhouse               | 305,900         | 192         | 0.4%   | 4.2%   | 8.3%   | 14.4%  | 10.4%  |
| Apartment               | 277,400         | 194         | -0.4%  | 5.5%   | 12.0%  | 18.6%  | 13.8%  |
| COMPOSITE               | 416,900         | 197         | 0.2%   | 3.0%   | 8.7%   | 20.0%  | 17.5%  |
| CREB® TOWNS             |                 |             |        |        |        |        |        |
| Single Family           | 352,100         | 182         | -0.4%  | -0.3%  | 5.7%   | 14.1%  | 10.0%  |
| Townhouse               | 250,200         | 202         | -0.2%  | 7.3%   | 11.6%  | 17.2%  | 7.5%   |
| Apartment               | 200,800         | 172         | 1.4%   | 3.5%   | 8.0%   | 9.9%   | -1.3%  |
| COMPOSITE               | 346,500         | 182         | -0.4%  | 0.1%   | 6.0%   | 14.0%  | 9.4%   |
| CREB® CITY OF CALGARY   |                 |             |        |        |        |        |        |
| Single Family           | 472,200         | 200         | 0.4%   | 2.7%   | 8.6%   | 22.4%  | 21.1%  |
| Townhouse               | 307,100         | 192         | 0.5%   | 4.1%   | 8.1%   | 14.4%  | 10.6%  |
| Apartment               | 278,600         | 195         | -0.4%  | 5.5%   | 12.0%  | 18.7%  | 14.1%  |
| COMPOSITE               | 425,700         | 199         | 0.3%   | 3.3%   | 9.1%   | 20.9%  | 18.6%  |