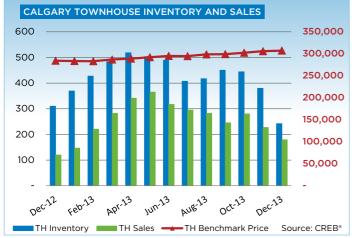

## **CITY OF CALGARY CONDOMINIUM TOWNHOUSE**

|                 | Jan.    | Feb.    | Mar.    | Apr.    | May     | Jun.    | Jul.    | Aug.    | Sept.   | Oct.    | Nov.    | Dec.    | YTD     |
|-----------------|---------|---------|---------|---------|---------|---------|---------|---------|---------|---------|---------|---------|---------|
| 2012            |         |         |         |         |         |         |         |         |         |         |         |         |         |
| Sales           | 126     | 205     | 235     | 268     | 288     | 252     | 239     | 240     | 208     | 219     | 198     | 120     | 2,598   |
| New Listings    | 312     | 375     | 358     | 360     | 454     | 395     | 304     | 309     | 297     | 281     | 189     | 117     | 3,751   |
| Active Listings | 520     | 612     | 606     | 612     | 675     | 693     | 623     | 584     | 548     | 505     | 426     | 310     |         |
| AverageDOM      | 61      | 51      | 49      | 49      | 38      | 45      | 45      | 50      | 51      | 50      | 50      | 51      | 48      |
| Average Price   | 297,918 | 310,047 | 313,134 | 320,607 | 330,413 | 324,823 | 303,380 | 309,309 | 329,797 | 321,644 | 315,381 | 306,258 | 316,627 |
| Benchmark Price | 270,300 | 270,500 | 274,600 | 276,400 | 277,000 | 278,000 | 277,400 | 278,200 | 277,700 | 279,000 | 282,800 | 284,100 |         |
| Index           | 169     | 169     | 172     | 173     | 173     | 174     | 173     | 174     | 174     | 174     | 177     | 178     |         |
| 2013            |         |         |         |         |         |         |         |         |         |         |         |         |         |
| Sales           | 147     | 220     | 282     | 341     | 365     | 317     | 295     | 282     | 245     | 280     | 227     | 179     | 3,180   |
| New Listings    | 308     | 343     | 398     | 453     | 423     | 361     | 302     | 359     | 361     | 332     | 238     | 112     | 3,990   |
| Active Listings | 369     | 427     | 484     | 518     | 503     | 489     | 407     | 417     | 450     | 444     | 380     | 242     |         |
| AverageDOM      | 52      | 38      | 39      | 36      | 33      | 39      | 38      | 34      | 31      | 44      | 38      | 48      | 38      |
| Average Price   | 320,590 | 337,071 | 355,757 | 337,119 | 340,889 | 341,518 | 327,570 | 331,793 | 339,534 | 365,037 | 353,817 | 332,893 | 341,116 |
| Benchmark Price | 283,400 | 283,000 | 286,800 | 288,900 | 292,100 | 295,000 | 294,500 | 298,500 | 299,100 | 302,200 | 305,700 | 307,100 |         |
| Index           | 177     | 177     | 179     | 181     | 183     | 184     | 184     | 187     | 187     | 189     | 191     | 192     |         |

# **CITY OF CALGARY CONDOMINIUM TOWNHOUSE**