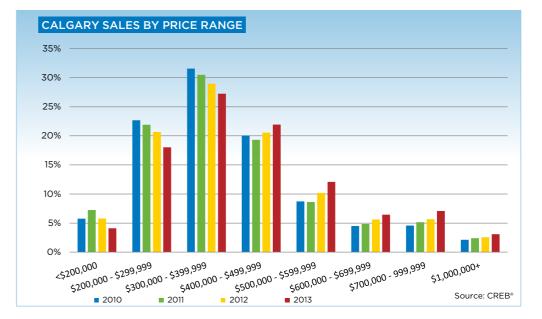

| _                         |        |        |        |        |
|---------------------------|--------|--------|--------|--------|
|                           | Dec-12 | Dec-13 | 2012   | 2013   |
| Calgary Total             |        |        |        |        |
| >\$100,000                | 1      | 1      | 24     | 18     |
| \$100,000 - \$199,999     | 64     | 56     | 1,201  | 947    |
| \$200,000 - \$299,999     | 240    | 197    | 4,383  | 4,237  |
| \$300,000 -\$ 349,999     | 161    | 164    | 3,187  | 3,094  |
| \$350,000 - \$399,999     | 143    | 155    | 2,954  | 3,305  |
| \$400,000 - \$449,999     | 131    | 134    | 2,557  | 2,899  |
| \$450,000 - \$499,999     | 85     | 123    | 1,800  | 2,255  |
| \$500,000 - \$549,999     | 60     | 82     | 1,278  | 1,645  |
| \$550,000 - \$599,999     | 39     | 56     | 883    | 1,191  |
| \$600,000 - \$649,999     | 32     | 46     | 707    | 889    |
| \$650,000 - \$699,999     | 21     | 35     | 485    | 622    |
| \$700,000 - \$799,999     | 33     | 45     | 643    | 885    |
| \$800,000 - \$899,999     | 23     | 27     | 352    | 503    |
| \$900,000 - \$999,999     | 10     | 13     | 206    | 272    |
| \$1,000,000 - \$1,249,999 | 13     | 23     | 263    | 333    |
| \$1,250,000 - \$1,499,999 | 13     | 7      | 118    | 163    |
| \$1,500,000 - \$1,749,999 | 5      | 2      | 68     | 79     |
| \$1,750,000 - \$1,999,999 | 3      | 3      | 29     | 52     |
| \$2,000,000 - \$2,499,99! | 3      | 3      | 33     | 58     |
| \$2,500,000 - \$2,999,99§ | 1      | -      | 23     | 26     |
| \$3,000,000 - \$3,499,99! | -      | -      | 5      | 3      |
| \$3,500,000 - \$3,999,999 | 1      | -      | 3      | 5      |
| \$4,000,000 +             | -      | -      | 2      | 8      |
| —                         | 1,082  | 1,172  | 21,204 | 23,489 |
|                           |        |        |        |        |

|                           | Dec-12 | Dec-13 | 2012   | 2013   |
|---------------------------|--------|--------|--------|--------|
| Calgary SF                |        |        |        |        |
| >\$100,000                | 1      | -      | 3      | 3      |
| \$100,000 - \$199,999     | 6      | -      | 126    | 47     |
| \$200,000 - \$299,999     | 83     | 41     | 1,686  | 1,137  |
| \$300,000 -\$ 349,999     | 114    | 75     | 2,288  | 1,835  |
| \$350,000 - \$399,999     | 117    | 123    | 2,450  | 2,607  |
| \$400,000 - \$449,999     | 110    | 114    | 2,208  | 2,487  |
| \$450,000 - \$499,999     | 77     | 103    | 1,606  | 1,998  |
| \$500,000 - \$549,999     | 55     | 75     | 1,171  | 1,492  |
| \$550,000 - \$599,999     | 34     | 51     | 815    | 1,081  |
| \$600,000 - \$649,999     | 30     | 44     | 655    | 815    |
| \$650,000 - \$699,999     | 20     | 30     | 458    | 570    |
| \$700,000 - \$799,999     | 32     | 42     | 601    | 837    |
| \$800,000 - \$899,999     | 20     | 24     | 334    | 477    |
| \$900,000 - \$999,999     | 9      | 13     | 196    | 257    |
| \$1,000,000 - \$1,249,999 | 13     | 23     | 248    | 295    |
| \$1,250,000 - \$1,499,999 | 12     | 7      | 111    | 151    |
| \$1,500,000 - \$1,749,999 | 5      | 2      | 62     | 75     |
| \$1,750,000 - \$1,999,999 | 3      | 2      | 28     | 46     |
| \$2,000,000 - \$2,499,999 | 1      | 3      | 30     | 55     |
| \$2,500,000 - \$2,999,999 | 1      | -      | 21     | 21     |
| \$3,000,000 - \$3,499,99  | -      | -      | 3      | 3      |
| \$3,500,000 - \$3,999,999 | 1      | -      | 3      | 5      |
| \$4,000,000 +             | -      | -      | 2      | 8      |
|                           | 744    | 772    | 15,105 | 16,302 |

| Г                         | Dec-12 | Dec-13 | 2012  | 2013  |
|---------------------------|--------|--------|-------|-------|
| Calgary Townhouse         |        |        |       |       |
| >\$100,000                | -      | -      | -     | 3     |
| \$100,000 - \$199,999     | 18     | 18     | 310   | 257   |
| \$200,000 - \$299,999     | 55     | 52     | 1,123 | 1,231 |
| \$300,000 -\$ 349,999     | 19     | 60     | 446   | 662   |
| \$350,000 - \$399,999     | 6      | 20     | 233   | 353   |
| \$400,000 - \$449,999     | 10     | 8      | 175   | 228   |
| \$450,000 - \$499,999     | 2      | 5      | 111   | 129   |
| \$500,000 - \$549,999     | 2      | 3      | 65    | 76    |
| \$550,000 - \$599,999     | 3      | 4      | 39    | 68    |
| \$600,000 - \$649,999     | 1      | 2      | 28    | 54    |
| \$650,000 - \$699,999     | 1      | 3      | 14    | 33    |
| \$700,000 - \$799,999     | -      | 2      | 24    | 26    |
| \$800,000 - \$899,999     | 2      | 2      | 13    | 17    |
| \$900,000 - \$999,999     | 1      | -      | 6     | 10    |
| \$1,000,000 - \$1,249,999 | -      | -      | 8     | 23    |
| \$1,250,000 - \$1,499,999 | -      | -      | 3     | 6     |
| \$1,500,000 - \$1,749,999 | -      | -      | -     | 1     |
| \$1,750,000 - \$1,999,999 | -      | -      | -     | 1     |
| \$2,000,000 - \$2,499,99  | -      | -      | -     | 1     |
| \$2,500,000 - \$2,999,995 | -      | -      | -     | 1     |
| \$3,000,000 - \$3,499,99  | -      | -      | -     | -     |
| \$3,500,000 - \$3,999,995 | -      | -      | -     | -     |
| \$4,000,000 +             | -      | -      | -     | -     |
|                           | 120    | 179    | 2598  | 3180  |

|                           | Dec-12 | Dec-13 | 2012  | 2013  |
|---------------------------|--------|--------|-------|-------|
| Calgary Apartment         |        |        |       |       |
| >\$100,000                | -      | 1      | 21    | 12    |
| \$100,000 - \$199,999     | 40     | 38     | 765   | 643   |
| \$200,000 - \$299,999     | 102    | 104    | 1,574 | 1,869 |
| \$300,000 -\$ 349,999     | 28     | 29     | 453   | 597   |
| \$350,000 - \$399,999     | 20     | 12     | 271   | 345   |
| \$400,000 - \$449,999     | 11     | 12     | 174   | 184   |
| \$450,000 - \$499,999     | 6      | 15     | 83    | 128   |
| \$500,000 - \$549,999     | 3      | 4      | 42    | 77    |
| \$550,000 - \$599,999     | 2      | 1      | 29    | 42    |
| \$600,000 - \$649,999     | 1      | -      | 24    | 20    |
| \$650,000 - \$699,999     | -      | 2      | 13    | 19    |
| \$700,000 - \$799,999     | 1      | 1      | 18    | 22    |
| \$800,000 - \$899,999     | 1      | 1      | 5     | 9     |
| \$900,000 - \$999,999     | -      | -      | 4     | 5     |
| \$1,000,000 - \$1,249,999 | -      | -      | 7     | 15    |
| \$1,250,000 - \$1,499,999 | 1      | -      | 4     | 6     |
| \$1,500,000 - \$1,749,999 | -      | -      | 6     | 3     |
| \$1,750,000 - \$1,999,999 | -      | 1      | 1     | 5     |
| \$2,000,000 - \$2,499,999 | 2      | -      | 3     | 2     |
| \$2,500,000 - \$2,999,999 | -      | -      | 2     | 4     |
| \$3,000,000 - \$3,499,99! | -      | -      | 2     | -     |
| \$3,500,000 - \$3,999,999 | -      | -      | -     | -     |
| \$4,000,000 +             | -      | -      | -     | -     |
|                           | 218    | 221    | 3,501 | 4,007 |