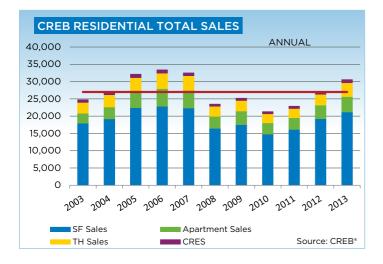

# **CREB® TOTAL RESIDENTIAL**

|                 | Jan.    | Feb.    | Mar.    | Apr.    | May     | Jun.    | Jul.    | Aug.    | Sept.   | Oct.    | Nov.    | Dec.    | YTD     |
|-----------------|---------|---------|---------|---------|---------|---------|---------|---------|---------|---------|---------|---------|---------|
| 2012            |         |         |         |         |         |         | -       | -       |         |         |         | ·       |         |
| Sales           | 1,326   | 2,154   | 2,698   | 2,787   | 3,041   | 2,903   | 2,556   | 2,261   | 2,096   | 2,151   | 1,866   | 1,368   | 27,207  |
| New Listings    | 3,478   | 3,902   | 4,746   | 4,562   | 5,230   | 4,566   | 3,731   | 3,557   | 3,620   | 3,134   | 2,251   | 1,299   | 44,076  |
| Active Listings | 7,256   | 7,858   | 8,650   | 9,115   | 9,864   | 9,802   | 9,433   | 8,975   | 8,650   | 7,798   | 6,758   | 5,167   |         |
| AverageDOM      | 69      | 56      | 48      | 49      | 48      | 49      | 52      | 54      | 54      | 54      | 57      | 64      | 53      |
| Average Price   | 393,778 | 421,465 | 422,416 | 429,419 | 444,281 | 434,909 | 421,747 | 418,744 | 419,971 | 431,596 | 429,197 | 429,876 | 426,449 |
| Benchmark Price | 356,700 | 360,500 | 365,600 | 373,000 | 376,800 | 379,600 | 381,100 | 381,700 | 381,900 | 381,900 | 382,600 | 383,400 |         |
| Index           | 168     | 170     | 172     | 176     | 178     | 179     | 180     | 180     | 180     | 180     | 180     | 181     |         |
| 2013            |         |         |         |         |         |         |         |         |         |         |         |         |         |
| Sales           | 1,588   | 2,128   | 2,676   | 3,051   | 3,303   | 3,058   | 3,024   | 2,895   | 2,547   | 2,543   | 2,231   | 1,500   | 30,544  |
| New Listings    | 3,462   | 3,635   | 4,425   | 4,885   | 5,186   | 4,187   | 3,957   | 3,850   | 3,777   | 3,452   | 2,453   | 1,348   | 44,617  |
| Active Listings | 5,713   | 6,366   | 7,169   | 7,854   | 8,485   | 8,189   | 7,646   | 7,550   | 7,152   | 6,944   | 5,830   | 4,437   |         |
| AverageDOM      | 59      | 47      | 42      | 42      | 40      | 42      | 47      | 45      | 45      | 46      | 48      | 52      | 43      |
| Average Price   | 431,889 | 453,384 | 451,662 | 442,246 | 453,177 | 457,607 | 451,453 | 445,811 | 452,798 | 452,458 | 465,313 | 458,377 | 451,485 |
| Benchmark Price | 385,300 | 389,300 | 393,800 | 398,900 | 402,700 | 404,800 | 407,000 | 409,900 | 409,700 | 413,100 | 416,300 | 416,900 |         |
| Index           | 182     | 184     | 186     | 188     | 190     | 191     | 192     | 193     | 193     | 195     | 196     | 197     |         |