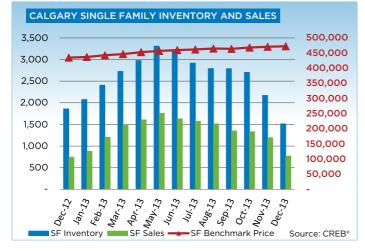

Market conditions favoured the seller for much of 2013, causing price gains in both the single-family and condominium sectors in the city.

The single family benchmark price was \$472,200 in December, a 0.3 per cent increase over the previous month and an 8.6 per cent increase over the previous year. On an annual basis, unadjusted single family prices grew by more than seven per cent in 2013, exceeding previous highs.

# **CREB® SUMMARY STATISTICS CITY OF CALGARY**

|                             |               |               |         | · · · · · · · · · · · · · · · · · · · |                 |         |
|-----------------------------|---------------|---------------|---------|---------------------------------------|-----------------|---------|
|                             | Dec-12        | Dec-13        | Y/Y %   | 2012                                  | 2013            | Y/Y %   |
| SINGLE FAMILY               |               |               |         |                                       |                 |         |
| Total Sales                 | 744           | 772           | 3.76%   | 15,105                                | 16,302          | 7.92%   |
| Total Sales Volume          | \$369,625,587 | \$407,433,571 | 10.23%  | \$7,269,424,454                       | \$8,442,586,021 | 16.14%  |
| New Listings                | 620           | 649           | 4.68%   | 22,382                                | 22,569          | 0.84%   |
| Active Listings             | 1,859         | 1,515         | -18.50% | N/A                                   | N/A             |         |
| Sales to New Listings Ratio | 1.20          | 1.19          | -0.87%  | 0.67                                  | 0.72            | 7.03%   |
| Sales \$ / List \$          | 96.84%        | 97.78%        | 0.94%   | 97.38%                                | 97.82%          | 0.43%   |
| Average DOM                 | 51            | 45            | -12.78% | 42                                    | 36              | -14.29% |
| Average Price               | \$496,809     | \$527,764     | 6.23%   | \$481,259                             | \$517,887       | 7.61%   |
| Benchmark Price             | \$434,800     | \$472,200     | 8.60%   |                                       |                 |         |
| Index                       | 185           | 200           | 8.62%   |                                       |                 |         |
| CONDO APARTMENT             |               |               |         |                                       |                 |         |
| Total Sales                 | 218           | 221           | 1.38%   | 3,501                                 | 4,007           | 14.45%  |
| Total Sales Volume          | \$66,348,145  | \$65,365,331  | -1.48%  | \$997,059,041                         | \$1,200,166,282 | 20.37%  |
| New Listings                | 143           | 211           | 47.55%  | 5,711                                 | 5,594           | -2.05%  |
| Active Listings             | 553           | 479           | -13.38% | N/A                                   | N/A             |         |
| Sales to New Listings Ratio | 1.52          | 1.05          | -31.29% | 0.61                                  | 0.72            | 16.85%  |
| Sales \$ / List \$          | 96.40%        | 97.27%        | 0.86%   | 96.79%                                | 97.29%          | 0.51%   |
| Average DOM                 | 67            | 50            | -25.24% | 54                                    | 43              | -20.37% |
| Average Price               | \$304,349     | \$295,771     | -2.82%  | \$284,793                             | \$299,517       | 5.17%   |
| Benchmark Price             | \$248,700     | \$278,600     | 12.02%  |                                       |                 |         |
| Index                       | 174           | 195           | 12.03%  |                                       |                 |         |
| CONDO TOWNHOUSE             |               |               |         |                                       |                 |         |
| Total Sales                 | 120           | 179           | 49.17%  | 2,598                                 | 3,180           | 22.40%  |
| Total Sales Volume          | \$36,750,926  | \$59,587,881  | 62.14%  | \$822,596,930                         | \$1,084,748,258 | 31.87%  |
| New Listings                | 117           | 112           | -4.27%  | 3,751                                 | 3,990           | 6.37%   |
| Active Listings             | 310           | 242           | -21.94% | N/A                                   | N/A             |         |
| Sales to New Listings Ratio | 1.03          | 1.60          | 55.83%  | 0.69                                  | 0.80            | 15.07%  |
| Sales \$ / List \$          | 96.87%        | 97.79%        | 0.92%   | 97.37%                                | 97.89%          | 0.52%   |
| Average DOM                 | 51            | 48            | -5.37%  | 48                                    | 38              | -20.83% |
| Average Price               | \$306,258     | \$332,893     | 8.70%   | \$316,627                             | \$341,116       | 7.73%   |
| Benchmark Price             | \$284,100     | \$307,100     | 8.10%   |                                       |                 |         |
| Index                       | 178           | 192           | 8.11%   |                                       |                 |         |
|                             |               |               |         |                                       |                 |         |

# **CREB® CITY OF CALGARY SINGLE FAMILY**

|                 | Jan.    | Feb.    | Mar.    | Apr.    | May     | Jun.    | Jul.    | Aug.    | Sept.   | Oct.    | Nov.    | Dec.    | YTD     |
|-----------------|---------|---------|---------|---------|---------|---------|---------|---------|---------|---------|---------|---------|---------|
| 2012            |         |         |         |         |         |         |         |         |         |         |         |         |         |
| Sales           | 763     | 1,281   | 1,575   | 1,580   | 1,707   | 1,605   | 1,382   | 1,167   | 1,126   | 1,169   | 1,006   | 744     | 15,105  |
| New Listings    | 1,714   | 1,999   | 2,346   | 2,284   | 2,706   | 2,366   | 1,879   | 1,809   | 1,887   | 1,615   | 1,157   | 620     | 22,382  |
| Active Listings | 2,918   | 3,093   | 3,367   | 3,501   | 3,842   | 3,817   | 3,646   | 3,535   | 3,486   | 3,105   | 2,586   | 1,859   |         |
| AverageDOM      | 59      | 48      | 40      | 38      | 37      | 36      | 40      | 43      | 42      | 43      | 49      | 51      | 42      |
| Average Price   | 440,478 | 470,033 | 472,698 | 483,045 | 501,684 | 489,528 | 478,557 | 475,679 | 468,964 | 492,772 | 488,307 | 496,809 | 481,259 |
| Benchmark Price | 400,800 | 404,800 | 411,000 | 422,000 | 427,500 | 430,800 | 432,400 | 432,600 | 432,900 | 433,300 | 433,600 | 434,800 |         |
| Index           | 170     | 172     | 174     | 179     | 181     | 183     | 184     | 184     | 184     | 184     | 184     | 185     |         |
| 2013            |         |         |         |         |         |         |         |         |         |         |         |         |         |
| Sales           | 878     | 1,207   | 1,479   | 1,607   | 1,759   | 1,632   | 1,573   | 1,514   | 1,352   | 1,333   | 1,196   | 772     | 16,302  |
| New Listings    | 1,734   | 1,874   | 2,234   | 2,407   | 2,657   | 2,147   | 1,957   | 1,964   | 1,974   | 1,740   | 1,232   | 649     | 22,569  |
| Active Listings | 2,075   | 2,408   | 2,727   | 2,977   | 3,311   | 3,199   | 2,917   | 2,791   | 2,789   | 2,705   | 2,171   | 1,515   |         |
| AverageDOM      | 47      | 37      | 33      | 31      | 31      | 34      | 37      | 37      | 37      | 38      | 39      | 45      | 36      |
| Average Price   | 496,821 | 518,480 | 518,468 | 510,639 | 521,773 | 526,918 | 524,976 | 517,651 | 512,087 | 516,375 | 516,571 | 527,764 | 517,887 |
| Benchmark Price | 436,900 | 442,500 | 446,500 | 452,900 | 456,900 | 459,700 | 461,600 | 464,700 | 463,700 | 468,000 | 470,600 | 472,200 |         |
| Index           | 185     | 188     | 190     | 192     | 194     | 195     | 196     | 197     | 197     | 199     | 200     | 200     |         |