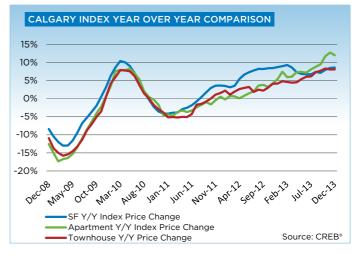

Market conditions favoured the seller for much of 2013, causing price gains in both the single-family and condominium sectors in the city.

The single family benchmark price was \$472,200 in December, a 0.3 per cent increase over the previous month and an 8.6 per cent increase over the previous year. On an annual basis, unadjusted single family prices grew by more than seven per cent in 2013, exceeding previous highs.

Condominium apartment and townhouse prices totaled \$278,600 and \$307,100 respectively in December. On average, annual benchmark price growth in the townhouse market totaled just more than six per cent, compared to the apartment sector increase of nearly nine per cent.

# **MLS® HPI SUMMARY**

|                         | December 2      | 013         |        |        |        |        |        |
|-------------------------|-----------------|-------------|--------|--------|--------|--------|--------|
|                         | Benchmark Price | Index (HPI) | Nov-13 | Jun-13 | Dec-12 | Dec-10 | Dec-08 |
| CREB® TOTAL RESIDENTIAL |                 |             |        |        |        |        |        |
| Single Family           | 455,800         | 198         | 0.2%   | 2.3%   | 8.2%   | 21.2%  | 19.4%  |
| Townhouse               | 305,900         | 192         | 0.4%   | 4.2%   | 8.3%   | 14.4%  | 10.4%  |
| Apartment               | 277,400         | 194         | -0.4%  | 5.5%   | 12.0%  | 18.6%  | 13.8%  |
| COMPOSITE               | 416,900         | 197         | 0.2%   | 3.0%   | 8.7%   | 20.0%  | 17.5%  |
| CREB® TOWNS             |                 |             |        |        |        |        |        |
| Single Family           | 352,100         | 182         | -0.4%  | -0.3%  | 5.7%   | 14.1%  | 10.0%  |
| Townhouse               | 250,200         | 202         | -0.2%  | 7.3%   | 11.6%  | 17.2%  | 7.5%   |
| Apartment               | 200,800         | 172         | 1.4%   | 3.5%   | 8.0%   | 9.9%   | -1.3%  |
| COMPOSITE               | 346,500         | 182         | -0.4%  | 0.1%   | 6.0%   | 14.0%  | 9.4%   |
| CREB® CITY OF CALGARY   |                 |             |        |        |        |        |        |
| Single Family           | 472,200         | 200         | 0.4%   | 2.7%   | 8.6%   | 22.4%  | 21.1%  |
| Townhouse               | 307,100         | 192         | 0.5%   | 4.1%   | 8.1%   | 14.4%  | 10.6%  |
| Apartment               | 278,600         | 195         | -0.4%  | 5.5%   | 12.0%  | 18.7%  | 14.1%  |
| COMPOSITE               | 425,700         | 199         | 0.3%   | 3.3%   | 9.1%   | 20.9%  | 18.6%  |