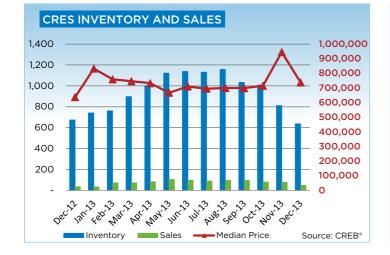

# **CREB® COUNTRY RESIDENTIAL**

|                 | Jan.    | Feb.    | Mar.    | Apr.    | May     | Jun.    | Jul.     | Aug.    | Sept.   | Oct.    | Nov.    | Dec.    | YTD     |
|-----------------|---------|---------|---------|---------|---------|---------|----------|---------|---------|---------|---------|---------|---------|
| 2012            |         |         | ·       | ·       |         | ·       | <u>.</u> |         |         | ·       |         |         |         |
| Sales           | 39      | 66      | 76      | 90      | 97      | 96      | 85       | 86      | 69      | 80      | 53      | 36      | 873     |
| New Listings    | 216     | 221     | 309     | 257     | 349     | 290     | 218      | 197     | 243     | 159     | 107     | 72      | 2,638   |
| Active Listings | 760     | 837     | 962     | 1,044   | 1,190   | 1,221   | 1,198    | 1,138   | 1,104   | 973     | 872     | 674     |         |
| AverageDOM      | 127     | 94      | 91      | 93      | 98      | 114     | 100      | 113     | 124     | 129     | 125     | 108     | 108     |
| Average Price   | 696,615 | 835,637 | 821,303 | 806,827 | 824,182 | 766,068 | 729,587  | 835,283 | 854,791 | 702,698 | 881,333 | 714,994 | 793,056 |
| 2013            |         |         |         |         |         |         |          |         |         |         |         |         |         |
| Sales           | 34      | 72      | 72      | 84      | 104     | 99      | 90       | 95      | 96      | 80      | 79      | 50      | 955     |
| New Listings    | 239     | 209     | 258     | 290     | 334     | 270     | 236      | 221     | 209     | 185     | 107     | 71      | 2,629   |
| Active Listings | 741     | 761     | 897     | 1,001   | 1,123   | 1,138   | 1,132    | 1,157   | 1,034   | 1,007   | 812     | 638     |         |
| AverageDOM      | 155     | 104     | 107     | 105     | 91      | 87      | 96       | 105     | 98      | 110     | 110     | 100     | 102     |
| Average Price   | 901,203 | 831,221 | 774,036 | 830,942 | 762,134 | 814,436 | 811,453  | 754,478 | 829,119 | 827,605 | 937,556 | 937,990 | 824,488 |

|                           | Dec-12 | Dec-13 | 2012 | 2013 |
|---------------------------|--------|--------|------|------|
| CRES                      | -      |        |      |      |
| >\$100,000                | -      | -      | 4    | 4    |
| \$100,000 - \$199,999     | -      | 2      | 17   | 15   |
| \$200,000 - \$299,999     | 3      | 1      | 39   | 42   |
| \$300,000 -\$ 349,999     | 1      | 1      | 43   | 29   |
| \$350,000 - \$399,999     | -      | 1      | 39   | 32   |
| \$400,000 - \$449,999     | 5      | 1      | 45   | 44   |
| \$450,000 - \$499,999     | 3      | -      | 50   | 47   |
| \$500,000 - \$549,999     | 2      | 1      | 42   | 53   |
| \$550,000 - \$599,999     | 2      | 3      | 44   | 54   |
| \$600,000 - \$649,999     | 3      | 3      | 49   | 59   |
| \$650,000 - \$699,999     | 3      | 5      | 61   | 63   |
| \$700,000 - \$799,999     | 3      | 10     | 104  | 110  |
| \$800,000 - \$899,999     | 1      | 4      | 90   | 86   |
| \$900,000 - \$999,999     | 3      | 3      | 61   | 88   |
| \$1,000,000 - \$1,249,999 | 5      | 5      | 84   | 100  |
| \$1,250,000 - \$1,499,999 | 1      | 5      | 32   | 58   |
| \$1,500,000 - \$1,749,999 | -      | 1      | 27   | 29   |
| \$1,750,000 - \$1,999,999 | -      | -      | 12   | 14   |
| \$2,000,000 - \$2,499,999 | 1      | 3      | 20   | 17   |
| \$2,500,000 - \$2,999,995 | -      | -      | 5    | 5    |
| \$3,000,000 - \$3,499,99! | -      | -      | 3    | 1    |
| \$3,500,000 - \$3,999,999 | -      | 1      | 1    | 4    |
| \$4,000,000 +             | -      | -      | 1    | 1    |
|                           | 36     | 50     | 873  | 955  |

## **CREB® COUNTRY RESIDENTIAL**