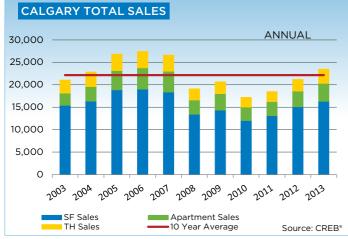

There were 16,302 single-family homes sold in 2013, an 8 per cent increase over the previous year. Meanwhile, the 22,569 new listings were nearly one per cent higher than in 2012.

Condominium apartment sales totaled 4,007 units in 2013, more than 14 per cent higher than in 2012. Condominium townhouse sales totaled 3,180 units a 22 per cent increase over 2012.

# **CREB® TOTAL RESIDENTIAL**

|                 | Jan.    | Feb.    | Mar.    | Apr.    | May     | Jun.    | Jul.    | Aug.    | Sept.   | Oct.    | Nov.    | Dec.    | YTD     |
|-----------------|---------|---------|---------|---------|---------|---------|---------|---------|---------|---------|---------|---------|---------|
| 2012            |         |         |         |         |         |         | -       | -       |         |         |         | ·       |         |
| Sales           | 1,326   | 2,154   | 2,698   | 2,787   | 3,041   | 2,903   | 2,556   | 2,261   | 2,096   | 2,151   | 1,866   | 1,368   | 27,207  |
| New Listings    | 3,478   | 3,902   | 4,746   | 4,562   | 5,230   | 4,566   | 3,731   | 3,557   | 3,620   | 3,134   | 2,251   | 1,299   | 44,076  |
| Active Listings | 7,256   | 7,858   | 8,650   | 9,115   | 9,864   | 9,802   | 9,433   | 8,975   | 8,650   | 7,798   | 6,758   | 5,167   |         |
| AverageDOM      | 69      | 56      | 48      | 49      | 48      | 49      | 52      | 54      | 54      | 54      | 57      | 64      | 53      |
| Average Price   | 393,778 | 421,465 | 422,416 | 429,419 | 444,281 | 434,909 | 421,747 | 418,744 | 419,971 | 431,596 | 429,197 | 429,876 | 426,449 |
| Benchmark Price | 356,700 | 360,500 | 365,600 | 373,000 | 376,800 | 379,600 | 381,100 | 381,700 | 381,900 | 381,900 | 382,600 | 383,400 |         |
| Index           | 168     | 170     | 172     | 176     | 178     | 179     | 180     | 180     | 180     | 180     | 180     | 181     |         |
| 2013            |         |         |         |         |         |         |         |         |         |         |         |         |         |
| Sales           | 1,588   | 2,128   | 2,676   | 3,051   | 3,303   | 3,058   | 3,024   | 2,895   | 2,547   | 2,543   | 2,231   | 1,500   | 30,544  |
| New Listings    | 3,462   | 3,635   | 4,425   | 4,885   | 5,186   | 4,187   | 3,957   | 3,850   | 3,777   | 3,452   | 2,453   | 1,348   | 44,617  |
| Active Listings | 5,713   | 6,366   | 7,169   | 7,854   | 8,485   | 8,189   | 7,646   | 7,550   | 7,152   | 6,944   | 5,830   | 4,437   |         |
| AverageDOM      | 59      | 47      | 42      | 42      | 40      | 42      | 47      | 45      | 45      | 46      | 48      | 52      | 43      |
| Average Price   | 431,889 | 453,384 | 451,662 | 442,246 | 453,177 | 457,607 | 451,453 | 445,811 | 452,798 | 452,458 | 465,313 | 458,377 | 451,485 |
| Benchmark Price | 385,300 | 389,300 | 393,800 | 398,900 | 402,700 | 404,800 | 407,000 | 409,900 | 409,700 | 413,100 | 416,300 | 416,900 |         |
| Index           | 182     | 184     | 186     | 188     | 190     | 191     | 192     | 193     | 193     | 195     | 196     | 197     |         |