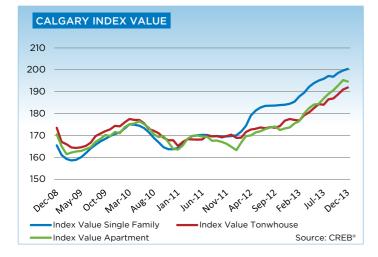

Market conditions favoured the seller for much of 2013, causing price gains in both the single-family and condominium sectors in the city.

The single family benchmark price was \$472,200 in December, a 0.3 per cent increase over the previous month and an 8.6 per cent increase over the previous year. On an annual basis, unadjusted single family prices grew by more than seven per cent in 2013, exceeding previous highs.

Condominium apartment and townhouse prices totaled \$278,600 and \$307,100 respectively in December. On average, annual benchmark price growth in the townhouse market totaled just more than six per cent, compared to the apartment sector increase of nearly nine per cent.

# **MLS® HPI SUMMARY**

|                         | December 2      | 013         |        |        |        |        |        |
|-------------------------|-----------------|-------------|--------|--------|--------|--------|--------|
|                         | Benchmark Price | Index (HPI) | Nov-13 | Jun-13 | Dec-12 | Dec-10 | Dec-08 |
| CREB® TOTAL RESIDENTIAL |                 |             |        |        |        |        |        |
| Single Family           | 455,800         | 198         | 0.2%   | 2.3%   | 8.2%   | 21.2%  | 19.4%  |
| Townhouse               | 305,900         | 192         | 0.4%   | 4.2%   | 8.3%   | 14.4%  | 10.4%  |
| Apartment               | 277,400         | 194         | -0.4%  | 5.5%   | 12.0%  | 18.6%  | 13.8%  |
| COMPOSITE               | 416,900         | 197         | 0.2%   | 3.0%   | 8.7%   | 20.0%  | 17.5%  |
| CREB® TOWNS             |                 |             |        |        |        |        |        |
| Single Family           | 352,100         | 182         | -0.4%  | -0.3%  | 5.7%   | 14.1%  | 10.0%  |
| Townhouse               | 250,200         | 202         | -0.2%  | 7.3%   | 11.6%  | 17.2%  | 7.5%   |
| Apartment               | 200,800         | 172         | 1.4%   | 3.5%   | 8.0%   | 9.9%   | -1.3%  |
| COMPOSITE               | 346,500         | 182         | -0.4%  | 0.1%   | 6.0%   | 14.0%  | 9.4%   |
| CREB® CITY OF CALGARY   |                 |             |        |        |        |        |        |
| Single Family           | 472,200         | 200         | 0.4%   | 2.7%   | 8.6%   | 22.4%  | 21.1%  |
| Townhouse               | 307,100         | 192         | 0.5%   | 4.1%   | 8.1%   | 14.4%  | 10.6%  |
| Apartment               | 278,600         | 195         | -0.4%  | 5.5%   | 12.0%  | 18.7%  | 14.1%  |
| COMPOSITE               | 425,700         | 199         | 0.3%   | 3.3%   | 9.1%   | 20.9%  | 18.6%  |