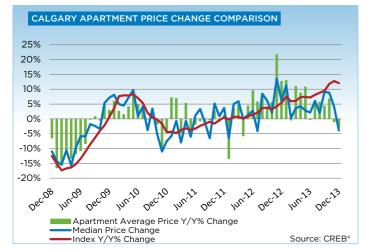

# **CITY OF CALGARY CONDOMINIUM APARTMENTS**

|                 | Jan.    | Feb.    | Mar.    | Apr.    | May     | Jun.    | Jul.    | Aug.    | Sept.   | Oct.    | Nov.    | Dec.    | YTD     |
|-----------------|---------|---------|---------|---------|---------|---------|---------|---------|---------|---------|---------|---------|---------|
| 2012            |         |         |         |         |         |         | ·       |         |         | ·       |         |         |         |
| Sales           | 179     | 246     | 356     | 351     | 386     | 339     | 311     | 315     | 276     | 271     | 253     | 218     | 3,501   |
| New Listings    | 504     | 509     | 644     | 595     | 643     | 544     | 467     | 464     | 496     | 416     | 286     | 143     | 5,711   |
| Active Listings | 929     | 1,031   | 1,119   | 1,157   | 1,222   | 1,205   | 1,161   | 1,065   | 1,064   | 973     | 819     | 553     |         |
| AverageDOM      | 64      | 51      | 48      | 50      | 50      | 55      | 55      | 52      | 54      | 55      | 58      | 67      | 54      |
| Average Price   | 247,837 | 288,991 | 271,724 | 267,931 | 280,030 | 302,258 | 286,231 | 281,941 | 286,217 | 289,820 | 310,496 | 304,349 | 284,793 |
| Benchmark Price | 233,800 | 238,700 | 243,000 | 243,400 | 245,400 | 246,300 | 247,600 | 248,700 | 249,300 | 247,000 | 248,000 | 248,700 |         |
| Index           | 163     | 167     | 170     | 170     | 171     | 172     | 173     | 174     | 174     | 173     | 173     | 174     |         |
| 2013            |         |         |         |         |         |         |         |         |         |         |         |         |         |
| Sales           | 204     | 279     | 346     | 429     | 411     | 358     | 397     | 397     | 324     | 337     | 304     | 221     | 4,007   |
| New Listings    | 451     | 453     | 560     | 615     | 634     | 491     | 466     | 450     | 460     | 450     | 353     | 211     | 5,594   |
| Active Listings | 640     | 704     | 796     | 871     | 929     | 896     | 768     | 690     | 683     | 692     | 605     | 479     |         |
| AverageDOM      | 62      | 45      | 41      | 41      | 35      | 38      | 50      | 43      | 39      | 43      | 43      | 50      | 43      |
| Average Price   | 280,067 | 287,733 | 301,358 | 291,345 | 310,096 | 301,523 | 302,278 | 297,807 | 298,743 | 309,415 | 307,365 | 295,771 | 299,517 |
| Benchmark Price | 251,300 | 252,900 | 257,700 | 261,300 | 263,600 | 264,000 | 267,600 | 270,600 | 272,900 | 276,100 | 279,600 | 278,600 |         |
| Index           | 176     | 177     | 180     | 183     | 184     | 184     | 187     | 189     | 191     | 193     | 195     | 195     |         |

|                           | Dec-12 | Dec-13 | 2012  | 2013  |
|---------------------------|--------|--------|-------|-------|
| Calgary Apartment         |        |        |       |       |
| >\$100,000                | -      | 1      | 21    | 12    |
| \$100,000 - \$199,999     | 40     | 38     | 765   | 643   |
| \$200,000 - \$299,999     | 102    | 104    | 1,574 | 1,869 |
| \$300,000 -\$ 349,999     | 28     | 29     | 453   | 597   |
| \$350,000 - \$399,999     | 20     | 12     | 271   | 345   |
| \$400,000 - \$449,999     | 11     | 12     | 174   | 184   |
| \$450,000 - \$499,999     | 6      | 15     | 83    | 128   |
| \$500,000 - \$549,999     | 3      | 4      | 42    | 77    |
| \$550,000 - \$599,999     | 2      | 1      | 29    | 42    |
| \$600,000 - \$649,999     | 1      | -      | 24    | 20    |
| \$650,000 - \$699,999     | -      | 2      | 13    | 19    |
| \$700,000 - \$799,999     | 1      | 1      | 18    | 22    |
| \$800,000 - \$899,999     | 1      | 1      | 5     | 9     |
| \$900,000 - \$999,999     | -      | -      | 4     | 5     |
| \$1,000,000 - \$1,249,999 | -      | -      | 7     | 15    |
| \$1,250,000 - \$1,499,999 | 1      | -      | 4     | 6     |
| \$1,500,000 - \$1,749,999 | -      | -      | 6     | 3     |
| \$1,750,000 - \$1,999,999 | -      | 1      | 1     | 5     |
| \$2,000,000 - \$2,499,999 | 2      | -      | 3     | 2     |
| \$2,500,000 - \$2,999,999 | -      | -      | 2     | 4     |
| \$3,000,000 - \$3,499,99! | -      | -      | 2     | -     |
| \$3,500,000 - \$3,999,999 | -      | -      | -     | -     |
| \$4,000,000 +             | -      | -      | -     | -     |
|                           | 218    | 221    | 3,501 | 4,007 |

# **CITY OF CALGARY CONDOMINIUM APARTMENTS**