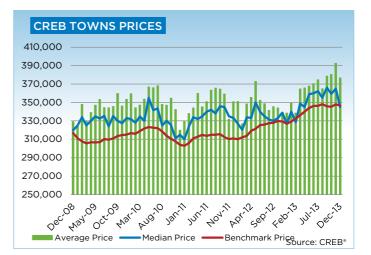

# **CREB® TOWNS**

|                 | Jan.    | Feb.    | Mar.    | Apr.    | May     | Jun.    | July.   | Aug.    | Sept.    | Oct.    | Nov.    | Dec.    | YTD     |
|-----------------|---------|---------|---------|---------|---------|---------|---------|---------|----------|---------|---------|---------|---------|
| 2012            |         |         |         |         | ·       |         |         |         | <u> </u> | ·       | -       | ·       |         |
| Sales           | 187     | 304     | 372     | 384     | 436     | 476     | 407     | 324     | 321      | 313     | 270     | 174     | 3,968   |
| New Listings    | 632     | 602     | 785     | 738     | 751     | 678     | 587     | 571     | 498      | 459     | 359     | 219     | 6,879   |
| Active Listings | 2,129   | 1,761   | 1,954   | 2,061   | 2,116   | 2,001   | 1,922   | 1,817   | 1,637    | 1,479   | 1,340   | 1,134   |         |
| AverageDOM      | 97      | 78      | 69      | 73      | 75      | 71      | 75      | 74      | 70       | 73      | 69      | 88      | 78      |
| Average Price   | 351,133 | 326,883 | 348,474 | 355,614 | 372,909 | 352,522 | 348,561 | 341,517 | 345,473  | 344,085 | 339,079 | 338,634 | 348,588 |
| Benchmark Price | 310,000 | 312,100 | 313,700 | 319,200 | 321,400 | 325,400 | 326,000 | 327,500 | 327,900  | 329,800 | 329,400 | 327,000 |         |
| Index           | 163     | 164     | 165     | 168     | 169     | 171     | 172     | 172     | 173      | 174     | 173     | 172     |         |
| 2013            |         |         |         |         |         |         |         |         |          |         |         |         |         |
| Sales           | 245     | 256     | 364     | 431     | 486     | 470     | 480     | 431     | 377      | 382     | 317     | 201     | 4,440   |
| New Listings    | 542     | 559     | 659     | 765     | 773     | 587     | 671     | 591     | 549      | 513     | 378     | 218     | 6,805   |
| Active Listings | 1,218   | 1,381   | 1,533   | 1,705   | 1,767   | 1,606   | 1,570   | 1,517   | 1,443    | 1,390   | 1,241   | 1,008   |         |
| AverageDOM      | 82      | 69      | 55      | 66      | 64      | 62      | 60      | 57      | 58       | 59      | 64      | 65      | 68      |
| Average Price   | 349,213 | 338,531 | 364,728 | 365,877 | 367,698 | 370,550 | 374,672 | 364,998 | 378,736  | 380,376 | 392,647 | 376,726 | 369,588 |
| Benchmark Price | 329,200 | 332,500 | 336,100 | 339,900 | 343,900 | 346,200 | 346,400 | 348,100 | 345,800  | 345,400 | 347,900 | 346,500 |         |
| Index           | 173     | 175     | 177     | 179     | 181     | 182     | 182     | 183     | 182      | 182     | 183     | 182     |         |

| -                         |        |        |       |       |
|---------------------------|--------|--------|-------|-------|
|                           | Dec-12 | Dec-13 | 2012  | 2013  |
| CREB Towns                |        |        |       |       |
| >\$100,000                | 9      | -      | 81    | 46    |
| \$100,000 - \$199,999     | 21     | 19     | 437   | 431   |
| \$200,000 - \$299,999     | 38     | 51     | 941   | 970   |
| \$300,000 -\$ 349,999     | 34     | 35     | 756   | 704   |
| \$350,000 - \$399,999     | 25     | 25     | 607   | 737   |
| \$400,000 - \$449,999     | 22     | 20     | 483   | 576   |
| \$450,000 - \$499,999     | 10     | 20     | 255   | 388   |
| \$500,000 - \$549,999     | 3      | 10     | 136   | 205   |
| \$550,000 - \$599,999     | 5      | 7      | 90    | 119   |
| \$600,000 - \$649,999     | 1      | 1      | 58    | 86    |
| \$650,000 - \$699,999     | 2      | 5      | 32    | 51    |
| \$700,000 - \$799,999     | 1      | 1      | 29    | 45    |
| \$800,000 - \$899,999     | -      | 4      | 22    | 26    |
| \$900,000 - \$999,999     | 1      | 2      | 13    | 22    |
| \$1,000,000 - \$1,249,999 | 1      | -      | 16    | 15    |
| \$1,250,000 - \$1,499,999 | 1      | 1      | 7     | 7     |
| \$1,500,000 - \$1,749,999 | -      | -      | 2     | 6     |
| \$1,750,000 - \$1,999,999 | -      | -      | 2     | 5     |
| \$2,000,000 - \$2,499,999 | -      | -      | -     | -     |
| \$2,500,000 - \$2,999,99§ | -      | -      | 1     | -     |
| \$3,000,000 - \$3,499,99! | -      | -      | -     | 1     |
| \$3,500,000 - \$3,999,999 | -      | -      | -     | -     |
| \$4,000,000 +             | -      | -      | -     | -     |
| -                         | 174    | 201    | 3,968 | 4,440 |