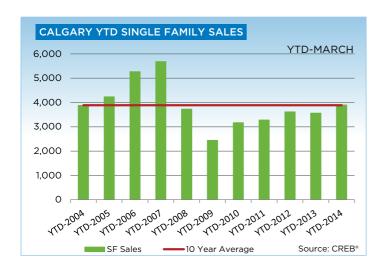

Single family sales at the end of the first quarter totalled 3,901 units, a 9.5 per cent increase over the same period last year. Meanwhile, the amount of new listings declined by nearly five per cent. As sales growth outpaced the amount of new listings growth in the market, inventory levels dropped to just over 2,000 units.

## **CREB® CITY OF CALGARY SINGLE FAMILY**

|                 | Jan.    | Feb.    | Mar.    | Apr.    | May     | Jun.    | Jul.    | Aug.    | Sept.   | Oct.    | Nov.    | Dec.    | YTD     |
|-----------------|---------|---------|---------|---------|---------|---------|---------|---------|---------|---------|---------|---------|---------|
| 2013            |         |         |         |         |         |         |         |         |         |         |         |         |         |
| Sales           | 878     | 1,207   | 1,479   | 1,607   | 1,759   | 1,632   | 1,573   | 1,514   | 1,351   | 1,333   | 1,195   | 772     | 16,300  |
| New Listings    | 1,732   | 1,874   | 2,234   | 2,407   | 2,657   | 2,147   | 1,957   | 1,964   | 1,973   | 1,736   | 1,233   | 649     | 22,563  |
| Active Listings | 2,075   | 2,408   | 2,727   | 2,977   | 3,311   | 3,199   | 2,917   | 2,791   | 2,789   | 2,705   | 2,171   | 1,515   |         |
| AverageDOM      | 47      | 37      | 33      | 31      | 31      | 34      | 37      | 37      | 37      | 38      | 39      | 45      | 36      |
| Average Price   | 496,821 | 518,480 | 518,468 | 510,639 | 521,791 | 526,918 | 524,976 | 517,651 | 512,296 | 516,375 | 516,234 | 527,634 | 517,875 |
| Benchmark Price | 436,900 | 442,500 | 446,500 | 452,900 | 456,900 | 459,700 | 461,600 | 464,700 | 463,700 | 468,000 | 470,600 | 472,200 |         |
| Index           | 185     | 188     | 190     | 192     | 194     | 195     | 196     | 197     | 197     | 199     | 200     | 200     |         |
| 2014            |         |         |         |         |         |         |         |         |         |         |         |         |         |
| Sales           | 973     | 1,229   | 1,699   |         |         |         |         |         |         |         |         |         | 3,901   |
| New Listings    | 1,583   | 1,783   | 2,200   |         |         |         |         |         |         |         |         |         | 5,566   |
| Active Listings | 1,671   | 1,894   | 2,052   |         |         |         |         |         |         |         |         |         |         |
| AverageDOM      | 40      | 29      | 27      |         |         |         |         |         |         |         |         |         | 31      |
| Average Price   | 520,678 | 550,531 | 556,402 |         |         |         |         |         |         |         |         |         | 545,642 |
| Benchmark Price | 476,700 | 482,800 | 490,600 |         |         |         |         |         |         |         |         |         |         |
| Index           | 202     | 205     | 208     |         |         |         |         |         |         |         |         |         |         |