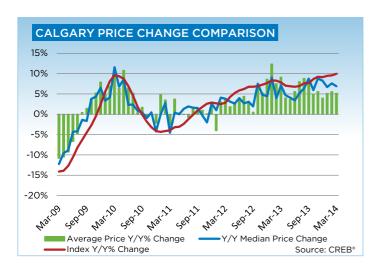

Persistently tight market conditions prevented any relief in terms of price gains. The unadjusted single family benchmark price totalled \$490,600 in March, a 9.9 per cent increase over the previous year and monthly increase of 1.6 per cent.

Condominium apartment and townhouse prices totalled a respective \$287,200 and \$313,100. Condominium apartment price recorded a year-over-year increase of 11.5 per cent and are the highest relative to the townhouse and single family sector. Despite strong price gains across all sectors, overall the condominium sector continues to record price levels below peak records.