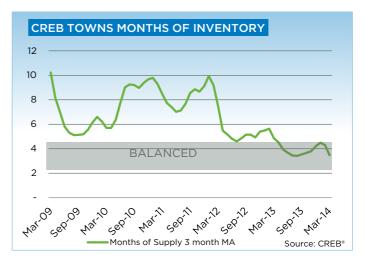

# **CREB® TOWNS**

|                 | Jan.    | Feb.    | Mar.    | Apr.    | May     | Jun.    | July.   | Aug.    | Sept.   | Oct.    | Nov.    | Dec.    | YTD     |
|-----------------|---------|---------|---------|---------|---------|---------|---------|---------|---------|---------|---------|---------|---------|
| 2013            |         |         |         |         |         |         |         |         |         |         |         |         |         |
| Sales           | 245     | 256     | 364     | 431     | 486     | 470     | 480     | 431     | 377     | 382     | 317     | 201     | 4,440   |
| New Listings    | 542     | 559     | 659     | 765     | 773     | 587     | 671     | 590     | 549     | 513     | 379     | 218     | 6,805   |
| Active Listings | 1,218   | 1,381   | 1,533   | 1,705   | 1,767   | 1,606   | 1,570   | 1,517   | 1,443   | 1,390   | 1,241   | 1,008   |         |
| AverageDOM      | 82      | 69      | 55      | 66      | 64      | 62      | 60      | 57      | 58      | 59      | 64      | 65      | 68      |
| Average Price   | 349,213 | 338,531 | 364,728 | 365,877 | 367,698 | 370,550 | 374,672 | 364,998 | 378,736 | 380,376 | 392,647 | 376,726 | 369,588 |
| Benchmark Price | 329,200 | 332,500 | 336,100 | 339,900 | 343,900 | 346,200 | 346,400 | 348,100 | 345,800 | 345,400 | 347,900 | 346,500 |         |
| Index           | 173     | 175     | 177     | 179     | 181     | 182     | 182     | 183     | 182     | 182     | 183     | 182     |         |
| 2014            |         |         |         |         |         |         |         |         |         |         |         |         |         |
| Sales           | 251     | 359     | 494     |         |         |         |         |         |         |         |         |         | 1,104   |
| New Listings    | 551     | 543     | 705     |         |         |         |         |         |         |         |         |         | 1,799   |
| Active Listings | 1,141   | 1,202   | 1,243   |         |         |         |         |         |         |         |         |         |         |
| AverageDOM      | 68      | 56      | 49      |         |         |         |         |         |         |         |         |         | 56      |
| Average Price   | 379,053 | 387,266 | 392,572 |         |         |         |         |         |         |         |         |         | 387,773 |
| Benchmark Price | 346,500 | 351,300 | 356,800 |         |         |         |         |         |         |         |         |         |         |
| Index           | 182     | 185     | 188     |         |         |         |         |         |         |         |         |         |         |

#### **CREB® TOWNS**