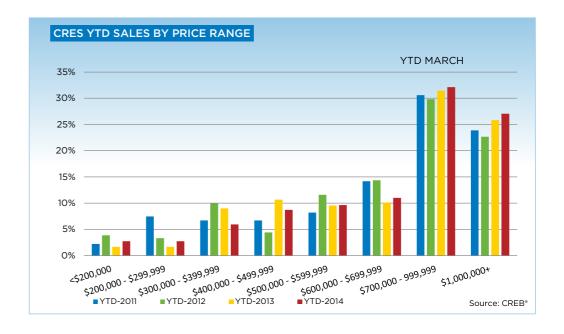

# **CREB® COUNTRY RESIDENTIAL**

|                 | Jan.    | Feb.    | Mar.    | Apr.     | May     | Jun.    | Jul.    | Aug.                                           | Sept.   | Oct.    | Nov.    | Dec.    | YTD     |
|-----------------|---------|---------|---------|----------|---------|---------|---------|------------------------------------------------|---------|---------|---------|---------|---------|
| 2013            | <u></u> |         |         | <u>.</u> |         |         |         | <u>.                                      </u> |         |         |         |         |         |
| Sales           | 34      | 72      | 72      | 84       | 104     | 99      | 90      | 95                                             | 96      | 80      | 79      | 49      | 954     |
| New Listings    | 239     | 209     | 258     | 290      | 334     | 270     | 237     | 222                                            | 209     | 185     | 107     | 71      | 2,631   |
| Active Listings | 741     | 761     | 897     | 1,001    | 1,123   | 1,138   | 1,132   | 1,157                                          | 1,034   | 1,007   | 812     | 638     |         |
| AverageDOM      | 155     | 104     | 107     | 105      | 91      | 87      | 96      | 105                                            | 98      | 110     | 110     | 101     | 102     |
| Average Price   | 901,203 | 831,221 | 774,036 | 830,942  | 762,134 | 814,436 | 811,453 | 754,478                                        | 829,119 | 827,605 | 937,556 | 941,214 | 824,535 |
| 2014            |         |         |         |          |         |         |         |                                                |         |         |         |         |         |
| Sales           | 59      | 60      | 99      |          |         |         |         |                                                |         |         |         |         | 218     |
| New Listings    | 198     | 209     | 213     |          |         |         |         |                                                |         |         |         |         | 620     |
| Active Listings | 649     | 696     | 729     |          |         |         |         |                                                |         |         |         |         |         |
| AverageDOM      | 100     | 126     | 88      |          |         |         |         |                                                |         |         |         |         | 101     |
| Average Price   | 745,115 | 885,458 | 864,927 |          |         |         |         |                                                |         |         |         |         | 838,152 |

#### **CREB® COUNTRY RESIDENTIAL**