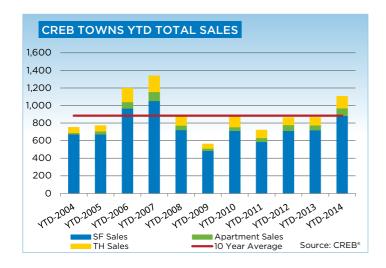

# **CREB® TOWNS**

|                 | Jan.    | Feb.    | Mar.    | Apr.    | May     | Jun.    | July.   | Aug.    | Sept.   | Oct.    | Nov.    | Dec.    | YTD     |
|-----------------|---------|---------|---------|---------|---------|---------|---------|---------|---------|---------|---------|---------|---------|
| 2013            |         |         |         |         |         |         |         |         |         |         |         |         |         |
| Sales           | 245     | 256     | 364     | 431     | 486     | 470     | 480     | 431     | 377     | 382     | 317     | 201     | 4,440   |
| New Listings    | 542     | 559     | 659     | 765     | 773     | 587     | 671     | 590     | 549     | 513     | 379     | 218     | 6,805   |
| Active Listings | 1,218   | 1,381   | 1,533   | 1,705   | 1,767   | 1,606   | 1,570   | 1,517   | 1,443   | 1,390   | 1,241   | 1,008   |         |
| AverageDOM      | 82      | 69      | 55      | 66      | 64      | 62      | 60      | 57      | 58      | 59      | 64      | 65      | 68      |
| Average Price   | 349,213 | 338,531 | 364,728 | 365,877 | 367,698 | 370,550 | 374,672 | 364,998 | 378,736 | 380,376 | 392,647 | 376,726 | 369,588 |
| Benchmark Price | 329,200 | 332,500 | 336,100 | 339,900 | 343,900 | 346,200 | 346,400 | 348,100 | 345,800 | 345,400 | 347,900 | 346,500 |         |
| Index           | 173     | 175     | 177     | 179     | 181     | 182     | 182     | 183     | 182     | 182     | 183     | 182     |         |
| 2014            |         |         |         |         |         |         |         |         |         |         |         |         |         |
| Sales           | 251     | 359     | 494     |         |         |         |         |         |         |         |         |         | 1,104   |
| New Listings    | 551     | 543     | 705     |         |         |         |         |         |         |         |         |         | 1,799   |
| Active Listings | 1,141   | 1,202   | 1,243   |         |         |         |         |         |         |         |         |         |         |
| AverageDOM      | 68      | 56      | 49      |         |         |         |         |         |         |         |         |         | 56      |
| Average Price   | 379,053 | 387,266 | 392,572 |         |         |         |         |         |         |         |         |         | 387,773 |
| Benchmark Price | 346,500 | 351,300 | 356,800 |         |         |         |         |         |         |         |         |         |         |
| Index           | 182     | 185     | 188     |         |         |         |         |         |         |         |         |         |         |