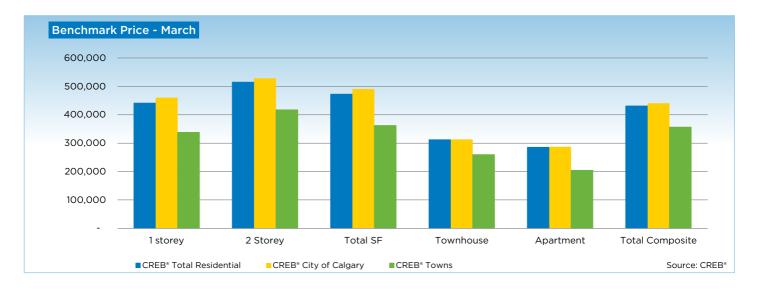

Persistently tight market conditions prevented any relief in terms of price gains. The unadjusted single family benchmark price totalled \$490,600 in March, a 9.9 per cent increase over the previous year and monthly increase of 1.6 per cent.

Condominium apartment and townhouse prices totalled a respective \$287,200 and \$313,100. Condominium apartment price recorded a year-over-year increase of 11.5 per cent and are the highest relative to the townhouse and single family sector. Despite strong price gains across all sectors, overall the condominium sector continues to record price levels below peak records.