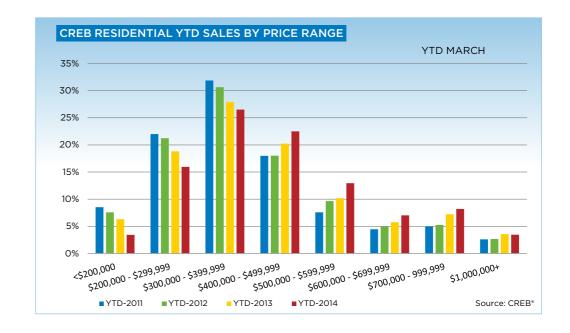

"Nearly 50 per cent of new listings in the apartment sector are priced in the range of \$200,000 - \$299,999, providing options for those looking for affordable product," says Kirk. "However, there are far fewer options for those looking to spend less than \$200,000. After the first quarter, apartment product priced below \$200,000 has dropped from over 16 per cent of the market last year to 6.4 per cent."