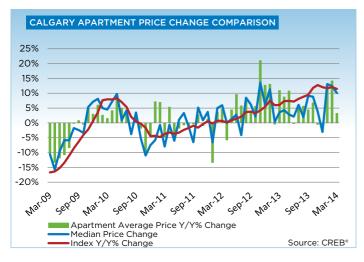

Condominium apartment and townhouse prices totalled a respective \$287,200 and \$313,100. Condominium apartment price recorded a year-over-year increase of 11.5 per cent and are the highest relative to the townhouse and single family sector. Despite strong price gains across all sectors, overall the condominium sector continues to record price levels below peak records.

### **CITY OF CALGARY CONDOMINIUM APARTMENTS**

|                 | Jan.    | Feb.    | Mar.    | Apr.    | May     | Jun.    | Jul.    | Aug.    | Sept.   | Oct.    | Nov.    | Dec.    | YTD     |
|-----------------|---------|---------|---------|---------|---------|---------|---------|---------|---------|---------|---------|---------|---------|
| 2013            |         |         |         |         |         |         |         |         |         |         |         |         |         |
| Sales           | 204     | 279     | 346     | 429     | 411     | 358     | 397     | 397     | 324     | 337     | 303     | 220     | 4,005   |
| New Listings    | 451     | 453     | 560     | 615     | 634     | 490     | 466     | 451     | 460     | 450     | 353     | 211     | 5,594   |
| Active Listings | 640     | 704     | 796     | 871     | 929     | 896     | 768     | 690     | 683     | 692     | 605     | 479     |         |
| AverageDOM      | 62      | 45      | 41      | 41      | 35      | 38      | 50      | 43      | 39      | 43      | 43      | 50      | 43      |
| Average Price   | 280,067 | 287,733 | 301,358 | 291,345 | 310,096 | 301,523 | 302,278 | 297,807 | 298,743 | 309,415 | 307,308 | 296,207 | 299,536 |
| Benchmark Price | 251,300 | 252,900 | 257,700 | 261,300 | 263,600 | 264,000 | 267,600 | 270,600 | 272,900 | 276,100 | 279,600 | 278,600 |         |
| Index           | 176     | 177     | 180     | 183     | 184     | 184     | 187     | 189     | 191     | 193     | 195     | 195     |         |
| 2014            |         |         |         |         |         |         |         |         |         |         |         |         |         |
| Sales           | 259     | 358     | 445     |         |         |         |         |         |         |         |         |         | 1,062   |
| New Listings    | 485     | 573     | 664     |         |         |         |         |         |         |         |         |         | 1,722   |
| Active Listings | 577     | 677     | 791     |         |         |         |         |         |         |         |         |         |         |
| AverageDOM      | 42      | 33      | 31      |         |         |         |         |         |         |         |         |         | 34      |
| Average Price   | 314,966 | 328,374 | 311,075 |         |         |         |         |         |         |         |         |         | 317,855 |
| Benchmark Price | 280,600 | 283,400 | 287,200 |         |         |         |         |         |         |         |         |         |         |
| Index           | 196     | 198     | 201     |         |         |         |         |         |         |         |         |         |         |