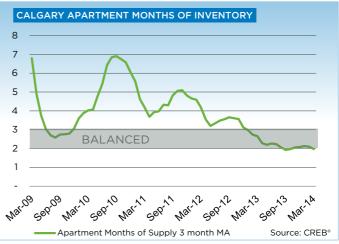

conditions are dependent on the community and price range that you are targeting."

Condominium apartment sales totalled 1,062 after the first quarter. Sales growth was strongest in this sector due to the availability of listings. New listings after the first quarter totalled 1,722, an 18 per cent increase over the previous year. While demand continued to outpace listing growth, keeping market conditions relatively tight, inventory levels are similar to the previous year.

"Some easing of the supply pressure in the condominium market is expected as new construction projects are completed," says Lurie. "However, thanks to Calgary's strong economy, it is expected that most new supply can be absorbed without risk of oversupply and condominium price correction."