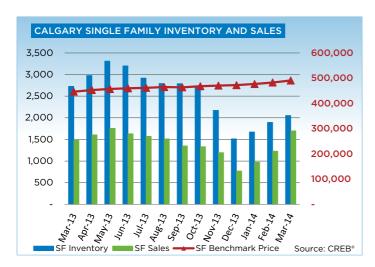

#### CONDITIONS CONTINUE TO FAVOUR THE SELLER

New listings remain below expectations in the single family sector

Calgary, April 1, 2014 – Residential sales activity improved across all sectors in March. However, declining new listings in the single family sector combined with further gains in sales activity decreased single family inventory to the lowest March level since 2006.

Single family sales at the end of the first quarter totalled 3,901 units, a 9.5 per cent increase over the same period last year. Meanwhile, the amount of new listings declined by nearly five per cent. As sales growth outpaced the amount of new listings growth in the market, inventory levels dropped to just over 2,000 units.

Persistently tight market conditions prevented any relief in terms of price gains. The unadjusted single family benchmark price totalled \$490,600 in March, a 9.9 per cent increase over the previous year and monthly increase of 1.6 per cent.