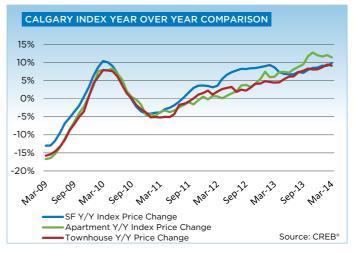

Persistently tight market conditions prevented any relief in terms of price gains. The unadjusted single family benchmark price totalled \$490,600 in March, a 9.9 per cent increase over the previous year and monthly increase of 1.6 per cent.

Condominium apartment and townhouse prices totalled a respective \$287,200 and \$313,100. Condominium apartment price recorded a year-over-year increase of 11.5 per cent and are the highest relative to the townhouse and single family sector. Despite strong price gains across all sectors, overall the condominium sector continues to record price levels below peak records.