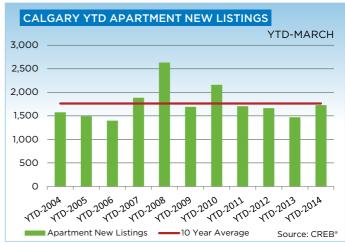

conditions are dependent on the community and price range that you are targeting."

Condominium apartment sales totalled 1,062 after the first quarter. Sales growth was strongest in this sector due to the availability of listings. New listings after the first quarter totalled 1,722, an 18 per cent increase over the previous year. While demand continued to outpace listing growth, keeping market conditions relatively tight, inventory levels are similar to the previous year.

### **CITY OF CALGARY CONDOMINIUM APARTMENTS**

|                 | Jan.    | Feb.    | Mar.    | Apr.    | May     | Jun.    | Jul.    | Aug.    | Sept.   | Oct.    | Nov.    | Dec.    | YTD     |
|-----------------|---------|---------|---------|---------|---------|---------|---------|---------|---------|---------|---------|---------|---------|
| 2013            |         |         |         |         |         |         |         |         |         |         |         |         |         |
| Sales           | 204     | 279     | 346     | 429     | 411     | 358     | 397     | 397     | 324     | 337     | 303     | 220     | 4,005   |
| New Listings    | 451     | 453     | 560     | 615     | 634     | 490     | 466     | 451     | 460     | 450     | 353     | 211     | 5,594   |
| Active Listings | 640     | 704     | 796     | 871     | 929     | 896     | 768     | 690     | 683     | 692     | 605     | 479     |         |
| AverageDOM      | 62      | 45      | 41      | 41      | 35      | 38      | 50      | 43      | 39      | 43      | 43      | 50      | 43      |
| Average Price   | 280,067 | 287,733 | 301,358 | 291,345 | 310,096 | 301,523 | 302,278 | 297,807 | 298,743 | 309,415 | 307,308 | 296,207 | 299,536 |
| Benchmark Price | 251,300 | 252,900 | 257,700 | 261,300 | 263,600 | 264,000 | 267,600 | 270,600 | 272,900 | 276,100 | 279,600 | 278,600 |         |
| Index           | 176     | 177     | 180     | 183     | 184     | 184     | 187     | 189     | 191     | 193     | 195     | 195     |         |
| 2014            |         |         |         |         |         |         |         |         |         |         |         |         |         |
| Sales           | 259     | 358     | 445     |         |         |         |         |         |         |         |         |         | 1,062   |
| New Listings    | 485     | 573     | 664     |         |         |         |         |         |         |         |         |         | 1,722   |
| Active Listings | 577     | 677     | 791     |         |         |         |         |         |         |         |         |         |         |
| AverageDOM      | 42      | 33      | 31      |         |         |         |         |         |         |         |         |         | 34      |
| Average Price   | 314,966 | 328,374 | 311,075 |         |         |         |         |         |         |         |         |         | 317,855 |
| Benchmark Price | 280,600 | 283,400 | 287,200 |         |         |         |         |         |         |         |         |         |         |
| Index           | 196     | 198     | 201     |         |         |         |         |         |         |         |         |         |         |