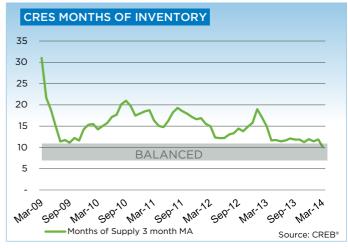

# **CREB® COUNTRY RESIDENTIAL**

|                 | Jan.    | Feb.    | Mar.    | Apr.     | May     | Jun.    | Jul.    | Aug.                                           | Sept.   | Oct.    | Nov.    | Dec.    | YTD     |
|-----------------|---------|---------|---------|----------|---------|---------|---------|------------------------------------------------|---------|---------|---------|---------|---------|
| 2013            | <u></u> |         |         | <u>.</u> |         |         |         | <u>.                                      </u> |         |         |         |         |         |
| Sales           | 34      | 72      | 72      | 84       | 104     | 99      | 90      | 95                                             | 96      | 80      | 79      | 49      | 954     |
| New Listings    | 239     | 209     | 258     | 290      | 334     | 270     | 237     | 222                                            | 209     | 185     | 107     | 71      | 2,631   |
| Active Listings | 741     | 761     | 897     | 1,001    | 1,123   | 1,138   | 1,132   | 1,157                                          | 1,034   | 1,007   | 812     | 638     |         |
| AverageDOM      | 155     | 104     | 107     | 105      | 91      | 87      | 96      | 105                                            | 98      | 110     | 110     | 101     | 102     |
| Average Price   | 901,203 | 831,221 | 774,036 | 830,942  | 762,134 | 814,436 | 811,453 | 754,478                                        | 829,119 | 827,605 | 937,556 | 941,214 | 824,535 |
| 2014            |         |         |         |          |         |         |         |                                                |         |         |         |         |         |
| Sales           | 59      | 60      | 99      |          |         |         |         |                                                |         |         |         |         | 218     |
| New Listings    | 198     | 209     | 213     |          |         |         |         |                                                |         |         |         |         | 620     |
| Active Listings | 649     | 696     | 729     |          |         |         |         |                                                |         |         |         |         |         |
| AverageDOM      | 100     | 126     | 88      |          |         |         |         |                                                |         |         |         |         | 101     |
| Average Price   | 745,115 | 885,458 | 864,927 |          |         |         |         |                                                |         |         |         |         | 838,152 |