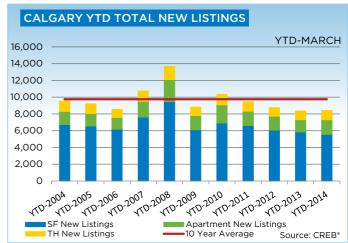

Single family sales at the end of the first quarter totalled 3,901 units, a 9.5 per cent increase over the same period last year. Meanwhile, the amount of new listings declined by nearly five per cent. As sales growth outpaced the amount of new listings growth in the market, inventory levels dropped to just over 2,000 units.

conditions are dependent on the community and price range that you are targeting."

Condominium apartment sales totalled 1,062 after the first quarter. Sales growth was strongest in this sector due to the availability of listings. New listings after the first quarter totalled 1,722, an 18 per cent increase over the previous year. While demand continued to outpace listing growth, keeping market conditions relatively tight, inventory levels are similar to the previous year.