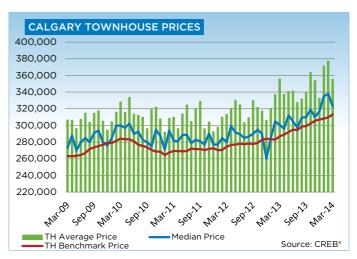

Condominium apartment and townhouse prices totalled a respective \$287,200 and \$313,100. Condominium apartment price recorded a year-over-year increase of 11.5 per cent and are the highest relative to the townhouse and single family sector. Despite strong price gains across all sectors, overall the condominium sector continues to record price levels below peak records.

### CITY OF CALGARY CONDOMINIUM TOWNHOUSE

|                 | Jan.    | Feb.    | Mar.    | Apr.    | May     | Jun.    | Jul.    | Aug.    | Sept.   | Oct.    | Nov.    | Dec.    | YTD     |
|-----------------|---------|---------|---------|---------|---------|---------|---------|---------|---------|---------|---------|---------|---------|
| 2013            |         |         |         |         |         |         |         |         |         |         |         |         |         |
| Sales           | 147     | 220     | 282     | 341     | 365     | 317     | 295     | 282     | 245     | 279     | 227     | 179     | 3,179   |
| New Listings    | 310     | 343     | 398     | 453     | 423     | 361     | 302     | 358     | 361     | 335     | 238     | 112     | 3,994   |
| Active Listings | 369     | 427     | 484     | 518     | 503     | 489     | 407     | 417     | 450     | 444     | 380     | 242     |         |
| AverageDOM      | 52      | 38      | 39      | 36      | 33      | 39      | 38      | 34      | 31      | 43      | 38      | 48      | 38      |
| Average Price   | 320,590 | 337,071 | 355,757 | 337,119 | 340,889 | 341,518 | 327,570 | 331,793 | 339,534 | 363,890 | 353,817 | 332,893 | 341,008 |
| Benchmark Price | 283,400 | 283,000 | 286,800 | 288,900 | 292,100 | 295,000 | 294,500 | 298,500 | 299,100 | 302,200 | 305,700 | 307,100 |         |
| Index           | 177     | 177     | 179     | 181     | 183     | 184     | 184     | 187     | 187     | 189     | 191     | 192     |         |
| 2014            |         |         |         |         |         |         |         |         |         |         |         |         |         |
| Sales           | 206     | 265     | 341     |         |         |         |         |         |         |         |         |         | 812     |
| New Listings    | 326     | 354     | 455     |         |         |         |         |         |         |         |         |         | 1,135   |
| Active Listings | 277     | 324     | 389     |         |         |         |         |         |         |         |         |         |         |
| AverageDOM      | 38      | 28      | 26      |         |         |         |         |         |         |         |         |         | 29      |
| Average Price   | 371,347 | 377,382 | 355,617 |         |         |         |         |         |         |         |         |         | 366,711 |
| Benchmark Price | 308,100 | 309,700 | 313,100 |         |         |         |         |         |         |         |         |         |         |
| Index           | 193     | 194     | 196     |         |         |         |         |         |         |         |         |         |         |