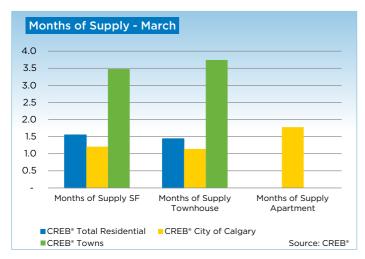

Single family sales at the end of the first quarter totalled 3,901 units, a 9.5 per cent increase over the same period last year. Meanwhile, the amount of new listings declined by nearly five per cent. As sales growth outpaced the amount of new listings growth in the market, inventory levels dropped to just over 2,000 units.

conditions are dependent on the community and price range that you are targeting."

Condominium apartment sales totalled 1,062 after the first quarter. Sales growth was strongest in this sector due to the availability of listings. New listings after the first quarter totalled 1,722, an 18 per cent increase over the previous year. While demand continued to outpace listing growth, keeping market conditions relatively tight, inventory levels are similar to the previous year.