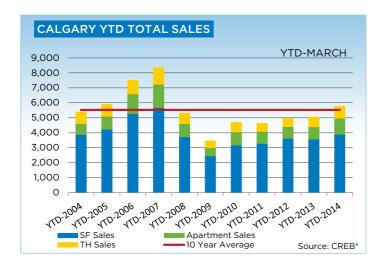

Single family sales at the end of the first quarter totalled 3,901 units, a 9.5 per cent increase over the same period last year. Meanwhile, the amount of new listings declined by nearly five per cent. As sales growth outpaced the amount of new listings growth in the market, inventory levels dropped to just over 2,000 units.

conditions are dependent on the community and price range that you are targeting."

Condominium apartment sales totalled 1,062 after the first quarter. Sales growth was strongest in this sector due to the availability of listings. New listings after the first quarter totalled 1,722, an 18 per cent increase over the previous year. While demand continued to outpace listing growth, keeping market conditions relatively tight, inventory levels are similar to the previous year.