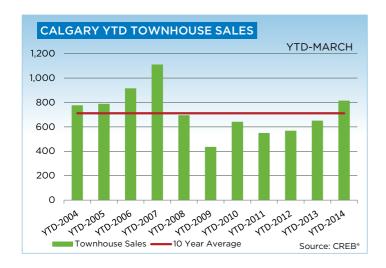

# **CREB® TOWNS**

|                 | Jan.    | Feb.    | Mar.    | Apr.    | May     | Jun.    | July.   | Aug.    | Sept.   | Oct.    | Nov.    | Dec.    | YTD     |
|-----------------|---------|---------|---------|---------|---------|---------|---------|---------|---------|---------|---------|---------|---------|
| 2013            |         |         |         |         |         |         |         |         |         |         |         |         |         |
| Sales           | 245     | 256     | 364     | 431     | 486     | 470     | 480     | 431     | 377     | 382     | 317     | 201     | 4,440   |
| New Listings    | 542     | 559     | 659     | 765     | 773     | 587     | 671     | 590     | 549     | 513     | 379     | 218     | 6,805   |
| Active Listings | 1,218   | 1,381   | 1,533   | 1,705   | 1,767   | 1,606   | 1,570   | 1,517   | 1,443   | 1,390   | 1,241   | 1,008   |         |
| AverageDOM      | 82      | 69      | 55      | 66      | 64      | 62      | 60      | 57      | 58      | 59      | 64      | 65      | 68      |
| Average Price   | 349,213 | 338,531 | 364,728 | 365,877 | 367,698 | 370,550 | 374,672 | 364,998 | 378,736 | 380,376 | 392,647 | 376,726 | 369,588 |
| Benchmark Price | 329,200 | 332,500 | 336,100 | 339,900 | 343,900 | 346,200 | 346,400 | 348,100 | 345,800 | 345,400 | 347,900 | 346,500 |         |
| Index           | 173     | 175     | 177     | 179     | 181     | 182     | 182     | 183     | 182     | 182     | 183     | 182     |         |
| 2014            |         |         |         |         |         |         |         |         |         |         |         |         |         |
| Sales           | 251     | 359     | 494     |         |         |         |         |         |         |         |         |         | 1,104   |
| New Listings    | 551     | 543     | 705     |         |         |         |         |         |         |         |         |         | 1,799   |
| Active Listings | 1,141   | 1,202   | 1,243   |         |         |         |         |         |         |         |         |         |         |
| AverageDOM      | 68      | 56      | 49      |         |         |         |         |         |         |         |         |         | 56      |
| Average Price   | 379,053 | 387,266 | 392,572 |         |         |         |         |         |         |         |         |         | 387,773 |
| Benchmark Price | 346,500 | 351,300 | 356,800 |         |         |         |         |         |         |         |         |         |         |
| Index           | 182     | 185     | 188     |         |         |         |         |         |         |         |         |         |         |