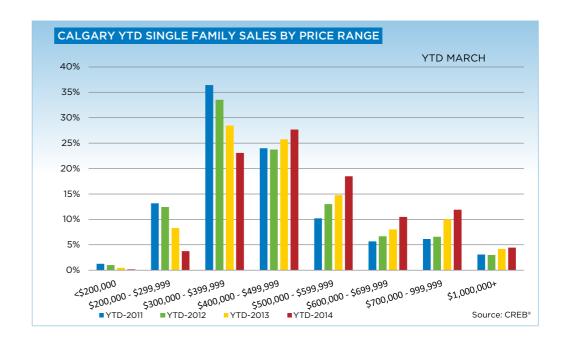

Single family sales at the end of the first quarter totalled 3,901 units, a 9.5 per cent increase over the same period last year. Meanwhile, the amount of new listings declined by nearly five per cent. As sales growth outpaced the amount of new listings growth in the market, inventory levels dropped to just over 2,000 units.

|                           | Mar-13   | Mar-14 | YTD2013 | YTD2014 |
|---------------------------|----------|--------|---------|---------|
| Calgary SF                |          |        |         |         |
| >\$100,000                | -        | -      | 1       | -       |
| \$100,000 - \$199,999     | 4        | 2      | 16      | 7       |
| \$200,000 - \$299,999     | 106      | 51     | 296     | 147     |
| \$300,000 -\$ 349,999     | 167      | 148    | 452     | 355     |
| \$350,000 - \$399,999     | 234      | 219    | 562     | 545     |
| \$400,000 - \$449,999     | 222      | 249    | 520     | 575     |
| \$450,000 - \$499,999     | 171      | 213    | 398     | 505     |
| \$500,000 - \$549,999     | 137      | 180    | 311     | 427     |
| \$550,000 - \$599,999     | 88       | 136    | 215     | 294     |
| \$600,000 - \$649,999     | 80       | 108    | 164     | 221     |
| \$650,000 - \$699,999     | 53       | 83     | 122     | 188     |
| \$700,000 - \$799,999     | 91       | 122    | 200     | 244     |
| \$800,000 - \$899,999     | 45       | 73     | 105     | 147     |
| \$900,000 - \$999,999     | 22       | 40     | 53      | 73      |
| \$1,000,000 - \$1,249,999 | 29       | 36     | 71      | 81      |
| \$1,250,000 - \$1,499,999 | 12       | 20     | 34      | 40      |
| \$1,500,000 - \$1,749,999 | 6        | 7      | 15      | 20      |
| \$1,750,000 - \$1,999,999 | 5        | 4      | 12      | 13      |
| \$2,000,000 - \$2,499,999 | 4        | 6      | 9       | 12      |
| \$2,500,000 - \$2,999,999 | 2        | 1      | 5       | 3       |
| \$3,000,000 - \$3,499,999 | 1        | -      | 1       | 1       |
| \$3,500,000 - \$3,999,999 | -        | -      | 1       | 2       |
| \$4,000,000 +             | <u>-</u> | 1      | 1       | 1_      |
|                           | 1,479    | 1,699  | 3,564   | 3,901   |