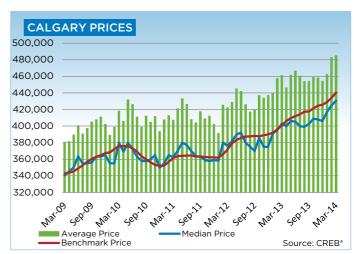

Persistently tight market conditions prevented any relief in terms of price gains. The unadjusted single family benchmark price totalled \$490,600 in March, a 9.9 per cent increase over the previous year and monthly increase of 1.6 per cent.

# **MLS® HPI SUMMARY**

|                         | March 201       | 14          |        |        |        |        |        |
|-------------------------|-----------------|-------------|--------|--------|--------|--------|--------|
|                         | Benchmark Price | Index (HPI) | Feb-14 | Sep-13 | Mar-13 | Mar-11 | Mar-09 |
| CREB® TOTAL RESIDENTIAL |                 |             |        |        |        |        |        |
| Single Family           | 472,800         | 205         | 1.6%   | 5.4%   | 9.2%   | 22.2%  | 29.1%  |
| Townhouse               | 312,100         | 196         | 1.1%   | 4.6%   | 9.4%   | 16.5%  | 18.9%  |
| Apartment               | 285,900         | 200         | 1.3%   | 5.2%   | 11.4%  | 18.8%  | 23.4%  |
| COMPOSITE               | 431,100         | 203         | 1.5%   | 5.2%   | 9.5%   | 21.0%  | 27.0%  |
| CREB® TOWNS             |                 |             |        |        |        |        |        |
| Single Family           | 362,400         | 187         | 1.6%   | 3.1%   | 5.7%   | 14.5%  | 17.1%  |
| Townhouse               | 259,600         | 210         | 1.1%   | 4.8%   | 15.0%  | 23.4%  | 20.5%  |
| Apartment               | 204,200         | 175         | 0.7%   | 2.9%   | 8.2%   | 8.5%   | 6.3%   |
| COMPOSITE               | 356,800         | 188         | 1.6%   | 3.2%   | 6.2%   | 14.7%  | 16.8%  |
| CREB® CITY OF CALGARY   |                 |             |        |        |        |        |        |
| Single Family           | 490,600         | 208         | 1.6%   | 5.8%   | 9.9%   | 23.6%  | 31.3%  |
| Townhouse               | 313,100         | 196         | 1.1%   | 4.7%   | 9.2%   | 16.2%  | 18.9%  |
| Apartment               | 287,200         | 201         | 1.4%   | 5.2%   | 11.4%  | 19.0%  | 23.7%  |
| COMPOSITE               | 440,500         | 205         | 1.5%   | 5.5%   | 10.0%  | 22.0%  | 28.5%  |