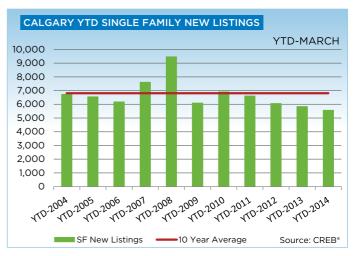

Single family sales at the end of the first quarter totalled 3,901 units, a 9.5 per cent increase over the same period last year. Meanwhile, the amount of new listings declined by nearly five per cent. As sales growth outpaced the amount of new listings growth in the market, inventory levels dropped to just over 2,000 units.

## **CREB® CITY OF CALGARY SINGLE FAMILY**

|                 | Jan.    | Feb.    | Mar.    | Apr.    | May     | Jun.    | Jul.    | Aug.    | Sept.   | Oct.    | Nov.    | Dec.    | YTD     |
|-----------------|---------|---------|---------|---------|---------|---------|---------|---------|---------|---------|---------|---------|---------|
| 2013            |         |         |         |         |         |         |         |         |         |         |         |         |         |
| Sales           | 878     | 1,207   | 1,479   | 1,607   | 1,759   | 1,632   | 1,573   | 1,514   | 1,351   | 1,333   | 1,195   | 772     | 16,300  |
| New Listings    | 1,732   | 1,874   | 2,234   | 2,407   | 2,657   | 2,147   | 1,957   | 1,964   | 1,973   | 1,736   | 1,233   | 649     | 22,563  |
| Active Listings | 2,075   | 2,408   | 2,727   | 2,977   | 3,311   | 3,199   | 2,917   | 2,791   | 2,789   | 2,705   | 2,171   | 1,515   |         |
| AverageDOM      | 47      | 37      | 33      | 31      | 31      | 34      | 37      | 37      | 37      | 38      | 39      | 45      | 36      |
| Average Price   | 496,821 | 518,480 | 518,468 | 510,639 | 521,791 | 526,918 | 524,976 | 517,651 | 512,296 | 516,375 | 516,234 | 527,634 | 517,875 |
| Benchmark Price | 436,900 | 442,500 | 446,500 | 452,900 | 456,900 | 459,700 | 461,600 | 464,700 | 463,700 | 468,000 | 470,600 | 472,200 |         |
| Index           | 185     | 188     | 190     | 192     | 194     | 195     | 196     | 197     | 197     | 199     | 200     | 200     |         |
| 2014            |         |         |         |         |         |         |         |         |         |         |         |         |         |
| Sales           | 973     | 1,229   | 1,699   |         |         |         |         |         |         |         |         |         | 3,901   |
| New Listings    | 1,583   | 1,783   | 2,200   |         |         |         |         |         |         |         |         |         | 5,566   |
| Active Listings | 1,671   | 1,894   | 2,052   |         |         |         |         |         |         |         |         |         |         |
| AverageDOM      | 40      | 29      | 27      |         |         |         |         |         |         |         |         |         | 31      |
| Average Price   | 520,678 | 550,531 | 556,402 |         |         |         |         |         |         |         |         |         | 545,642 |
| Benchmark Price | 476,700 | 482,800 | 490,600 |         |         |         |         |         |         |         |         |         |         |
| Index           | 202     | 205     | 208     |         |         |         |         |         |         |         |         |         |         |