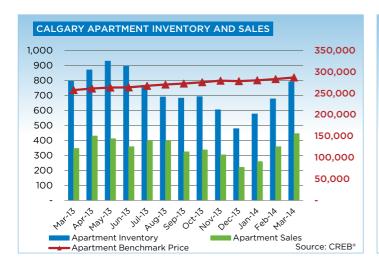

conditions are dependent on the community and price range that you are targeting."

Condominium apartment sales totalled 1,062 after the first quarter. Sales growth was strongest in this sector due to the availability of listings. New listings after the first quarter totalled 1,722, an 18 per cent increase over the previous year. While demand continued to outpace listing growth, keeping market conditions relatively tight, inventory levels are similar to the previous year.

### **CITY OF CALGARY CONDOMINIUM APARTMENTS**

|                 | Jan.    | Feb.    | Mar.    | Apr.    | May     | Jun.    | Jul.    | Aug.    | Sept.   | Oct.    | Nov.    | Dec.    | YTD     |
|-----------------|---------|---------|---------|---------|---------|---------|---------|---------|---------|---------|---------|---------|---------|
| 2013            |         |         |         |         |         |         |         |         |         |         |         |         |         |
| Sales           | 204     | 279     | 346     | 429     | 411     | 358     | 397     | 397     | 324     | 337     | 303     | 220     | 4,005   |
| New Listings    | 451     | 453     | 560     | 615     | 634     | 490     | 466     | 451     | 460     | 450     | 353     | 211     | 5,594   |
| Active Listings | 640     | 704     | 796     | 871     | 929     | 896     | 768     | 690     | 683     | 692     | 605     | 479     |         |
| AverageDOM      | 62      | 45      | 41      | 41      | 35      | 38      | 50      | 43      | 39      | 43      | 43      | 50      | 43      |
| Average Price   | 280,067 | 287,733 | 301,358 | 291,345 | 310,096 | 301,523 | 302,278 | 297,807 | 298,743 | 309,415 | 307,308 | 296,207 | 299,536 |
| Benchmark Price | 251,300 | 252,900 | 257,700 | 261,300 | 263,600 | 264,000 | 267,600 | 270,600 | 272,900 | 276,100 | 279,600 | 278,600 |         |
| Index           | 176     | 177     | 180     | 183     | 184     | 184     | 187     | 189     | 191     | 193     | 195     | 195     |         |
| 2014            |         |         |         |         |         |         |         |         |         |         |         |         |         |
| Sales           | 259     | 358     | 445     |         |         |         |         |         |         |         |         |         | 1,062   |
| New Listings    | 485     | 573     | 664     |         |         |         |         |         |         |         |         |         | 1,722   |
| Active Listings | 577     | 677     | 791     |         |         |         |         |         |         |         |         |         |         |
| AverageDOM      | 42      | 33      | 31      |         |         |         |         |         |         |         |         |         | 34      |
| Average Price   | 314,966 | 328,374 | 311,075 |         |         |         |         |         |         |         |         |         | 317,855 |
| Benchmark Price | 280,600 | 283,400 | 287,200 |         |         |         |         |         |         |         |         |         |         |
| Index           | 196     | 198     | 201     |         |         |         |         |         |         |         |         |         |         |