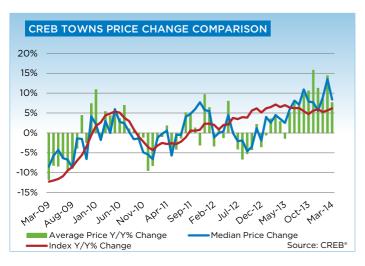

Condominium apartment and townhouse prices totalled a respective \$287,200 and \$313,100. Condominium apartment price recorded a year-over-year increase of 11.5 per cent and are the highest relative to the townhouse and single family sector. Despite strong price gains across all sectors, overall the condominium sector continues to record price levels below peak records.

# **CREB® TOWNS**

|                 | Jan.    | Feb.    | Mar.    | Apr.    | May     | Jun.    | July.   | Aug.    | Sept.   | Oct.    | Nov.    | Dec.    | YTD     |
|-----------------|---------|---------|---------|---------|---------|---------|---------|---------|---------|---------|---------|---------|---------|
| 2013            |         |         |         |         |         |         |         |         |         |         |         |         |         |
| Sales           | 245     | 256     | 364     | 431     | 486     | 470     | 480     | 431     | 377     | 382     | 317     | 201     | 4,440   |
| New Listings    | 542     | 559     | 659     | 765     | 773     | 587     | 671     | 590     | 549     | 513     | 379     | 218     | 6,805   |
| Active Listings | 1,218   | 1,381   | 1,533   | 1,705   | 1,767   | 1,606   | 1,570   | 1,517   | 1,443   | 1,390   | 1,241   | 1,008   |         |
| AverageDOM      | 82      | 69      | 55      | 66      | 64      | 62      | 60      | 57      | 58      | 59      | 64      | 65      | 68      |
| Average Price   | 349,213 | 338,531 | 364,728 | 365,877 | 367,698 | 370,550 | 374,672 | 364,998 | 378,736 | 380,376 | 392,647 | 376,726 | 369,588 |
| Benchmark Price | 329,200 | 332,500 | 336,100 | 339,900 | 343,900 | 346,200 | 346,400 | 348,100 | 345,800 | 345,400 | 347,900 | 346,500 |         |
| Index           | 173     | 175     | 177     | 179     | 181     | 182     | 182     | 183     | 182     | 182     | 183     | 182     |         |
| 2014            |         |         |         |         |         |         |         |         |         |         |         |         |         |
| Sales           | 251     | 359     | 494     |         |         |         |         |         |         |         |         |         | 1,104   |
| New Listings    | 551     | 543     | 705     |         |         |         |         |         |         |         |         |         | 1,799   |
| Active Listings | 1,141   | 1,202   | 1,243   |         |         |         |         |         |         |         |         |         |         |
| AverageDOM      | 68      | 56      | 49      |         |         |         |         |         |         |         |         |         | 56      |
| Average Price   | 379,053 | 387,266 | 392,572 |         |         |         |         |         |         |         |         |         | 387,773 |
| Benchmark Price | 346,500 | 351,300 | 356,800 |         |         |         |         |         |         |         |         |         |         |
| Index           | 182     | 185     | 188     |         |         |         |         |         |         |         |         |         |         |

#### **CREB® TOWNS**