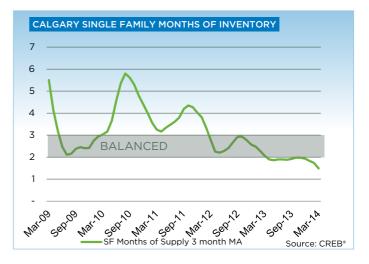

#### CONDITIONS CONTINUE TO FAVOUR THE SELLER

New listings remain below expectations in the single family sector

Calgary, April 1, 2014 – Residential sales activity improved across all sectors in March. However, declining new listings in the single family sector combined with further gains in sales activity decreased single family inventory to the lowest March level since 2006.

Single family sales at the end of the first quarter totalled 3,901 units, a 9.5 per cent increase over the same period last year. Meanwhile, the amount of new listings declined by nearly five per cent. As sales growth outpaced the amount of new listings growth in the market, inventory levels dropped to just over 2,000 units.