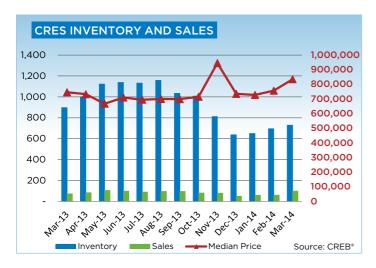

# **CREB® COUNTRY RESIDENTIAL**

|                 | Jan.    | Feb.    | Mar.    | Apr.     | May     | Jun.    | Jul.    | Aug.                                           | Sept.   | Oct.    | Nov.    | Dec.    | YTD     |
|-----------------|---------|---------|---------|----------|---------|---------|---------|------------------------------------------------|---------|---------|---------|---------|---------|
| 2013            | <u></u> |         |         | <u>.</u> |         |         |         | <u>.                                      </u> |         |         |         |         |         |
| Sales           | 34      | 72      | 72      | 84       | 104     | 99      | 90      | 95                                             | 96      | 80      | 79      | 49      | 954     |
| New Listings    | 239     | 209     | 258     | 290      | 334     | 270     | 237     | 222                                            | 209     | 185     | 107     | 71      | 2,631   |
| Active Listings | 741     | 761     | 897     | 1,001    | 1,123   | 1,138   | 1,132   | 1,157                                          | 1,034   | 1,007   | 812     | 638     |         |
| AverageDOM      | 155     | 104     | 107     | 105      | 91      | 87      | 96      | 105                                            | 98      | 110     | 110     | 101     | 102     |
| Average Price   | 901,203 | 831,221 | 774,036 | 830,942  | 762,134 | 814,436 | 811,453 | 754,478                                        | 829,119 | 827,605 | 937,556 | 941,214 | 824,535 |
| 2014            |         |         |         |          |         |         |         |                                                |         |         |         |         |         |
| Sales           | 59      | 60      | 99      |          |         |         |         |                                                |         |         |         |         | 218     |
| New Listings    | 198     | 209     | 213     |          |         |         |         |                                                |         |         |         |         | 620     |
| Active Listings | 649     | 696     | 729     |          |         |         |         |                                                |         |         |         |         |         |
| AverageDOM      | 100     | 126     | 88      |          |         |         |         |                                                |         |         |         |         | 101     |
| Average Price   | 745,115 | 885,458 | 864,927 |          |         |         |         |                                                |         |         |         |         | 838,152 |

|                           | Mar-13 | Mar-14 | YTD2013 | YTD2014 |
|---------------------------|--------|--------|---------|---------|
| CRES                      |        |        |         |         |
| >\$100,000                | 1      | 1      | 2       | 2       |
| \$100,000 - \$199,999     | -      | 1      | 1       | 4       |
| \$200,000 - \$299,999     | -      | 3      | 3       | 6       |
| \$300,000 -\$ 349,999     | 3      | 4      | 7       | 8       |
| \$350,000 - \$399,999     | 5      | 1      | 9       | 5       |
| \$400,000 - \$449,999     | 6      | 3      | 9       | 7       |
| \$450,000 - \$499,999     | 5      | 3      | 10      | 12      |
| \$500,000 - \$549,999     | 3      | 2      | 8       | 11      |
| \$550,000 - \$599,999     | 4      | 5      | 9       | 10      |
| \$600,000 - \$649,999     | 5      | 3      | 10      | 9       |
| \$650,000 - \$699,999     | 1      | 9      | 8       | 15      |
| \$700,000 - \$799,999     | 11     | 8      | 21      | 24      |
| \$800,000 - \$899,999     | 6      | 16     | 16      | 28      |
| \$900,000 - \$999,999     | 5      | 8      | 19      | 18      |
| \$1,000,000 - \$1,249,999 | 10     | 19     | 23      | 31      |
| \$1,250,000 - \$1,499,999 | 5      | 4      | 14      | 9       |
| \$1,500,000 - \$1,749,999 | -      | 7      | 3       | 10      |
| \$1,750,000 - \$1,999,999 | -      | -      | 1       | 3       |
| \$2,000,000 - \$2,499,999 | 2      | 2      | 4       | 4       |
| \$2,500,000 - \$2,999,999 | -      | -      | 1       | 2       |
| \$3,000,000 - \$3,499,999 | -      | -      | -       | -       |
| \$3,500,000 - \$3,999,999 | -      | -      | -       | -       |
| \$4,000,000 +             | -      | -      | -       |         |
|                           | 72     | 99     | 178     | 218     |