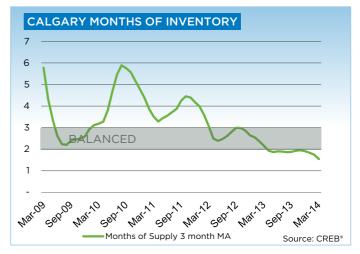

Single family sales at the end of the first quarter totalled 3,901 units, a 9.5 per cent increase over the same period last year. Meanwhile, the amount of new listings declined by nearly five per cent. As sales growth outpaced the amount of new listings growth in the market, inventory levels dropped to just over 2,000 units.

conditions are dependent on the community and price range that you are targeting."

Condominium apartment sales totalled 1,062 after the first quarter. Sales growth was strongest in this sector due to the availability of listings. New listings after the first quarter totalled 1,722, an 18 per cent increase over the previous year. While demand continued to outpace listing growth, keeping market conditions relatively tight, inventory levels are similar to the previous year.