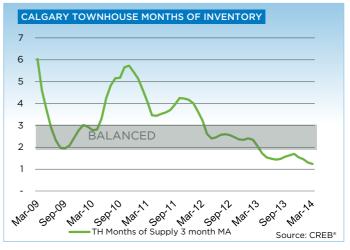

### CITY OF CALGARY CONDOMINIUM TOWNHOUSE

|                 | Jan.    | Feb.    | Mar.    | Apr.    | May     | Jun.    | Jul.    | Aug.    | Sept.   | Oct.    | Nov.    | Dec.    | YTD     |
|-----------------|---------|---------|---------|---------|---------|---------|---------|---------|---------|---------|---------|---------|---------|
| 2013            |         |         |         |         |         |         |         |         |         |         |         |         |         |
| Sales           | 147     | 220     | 282     | 341     | 365     | 317     | 295     | 282     | 245     | 279     | 227     | 179     | 3,179   |
| New Listings    | 310     | 343     | 398     | 453     | 423     | 361     | 302     | 358     | 361     | 335     | 238     | 112     | 3,994   |
| Active Listings | 369     | 427     | 484     | 518     | 503     | 489     | 407     | 417     | 450     | 444     | 380     | 242     |         |
| AverageDOM      | 52      | 38      | 39      | 36      | 33      | 39      | 38      | 34      | 31      | 43      | 38      | 48      | 38      |
| Average Price   | 320,590 | 337,071 | 355,757 | 337,119 | 340,889 | 341,518 | 327,570 | 331,793 | 339,534 | 363,890 | 353,817 | 332,893 | 341,008 |
| Benchmark Price | 283,400 | 283,000 | 286,800 | 288,900 | 292,100 | 295,000 | 294,500 | 298,500 | 299,100 | 302,200 | 305,700 | 307,100 |         |
| Index           | 177     | 177     | 179     | 181     | 183     | 184     | 184     | 187     | 187     | 189     | 191     | 192     |         |
| 2014            |         |         |         |         |         |         |         |         |         |         |         |         |         |
| Sales           | 206     | 265     | 341     |         |         |         |         |         |         |         |         |         | 812     |
| New Listings    | 326     | 354     | 455     |         |         |         |         |         |         |         |         |         | 1,135   |
| Active Listings | 277     | 324     | 389     |         |         |         |         |         |         |         |         |         |         |
| AverageDOM      | 38      | 28      | 26      |         |         |         |         |         |         |         |         |         | 29      |
| Average Price   | 371,347 | 377,382 | 355,617 |         |         |         |         |         |         |         |         |         | 366,711 |
| Benchmark Price | 308,100 | 309,700 | 313,100 |         |         |         |         |         |         |         |         |         |         |
| Index           | 193     | 194     | 196     |         |         |         |         |         |         |         |         |         |         |