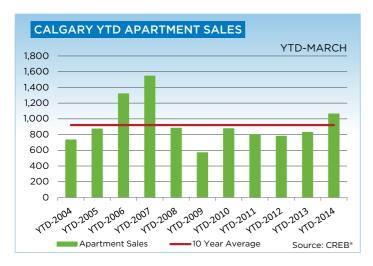

conditions are dependent on the community and price range that you are targeting."

Condominium apartment sales totalled 1,062 after the first quarter. Sales growth was strongest in this sector due to the availability of listings. New listings after the first quarter totalled 1,722, an 18 per cent increase over the previous year. While demand continued to outpace listing growth, keeping market conditions relatively tight, inventory levels are similar to the previous year.

### **CITY OF CALGARY CONDOMINIUM APARTMENTS**

|                 | Jan.    | Feb.    | Mar.    | Apr.    | May     | Jun.    | Jul.    | Aug.    | Sept.   | Oct.    | Nov.    | Dec.    | YTD     |
|-----------------|---------|---------|---------|---------|---------|---------|---------|---------|---------|---------|---------|---------|---------|
| 2013            |         |         |         |         |         |         |         |         |         |         |         |         |         |
| Sales           | 204     | 279     | 346     | 429     | 411     | 358     | 397     | 397     | 324     | 337     | 303     | 220     | 4,005   |
| New Listings    | 451     | 453     | 560     | 615     | 634     | 490     | 466     | 451     | 460     | 450     | 353     | 211     | 5,594   |
| Active Listings | 640     | 704     | 796     | 871     | 929     | 896     | 768     | 690     | 683     | 692     | 605     | 479     |         |
| AverageDOM      | 62      | 45      | 41      | 41      | 35      | 38      | 50      | 43      | 39      | 43      | 43      | 50      | 43      |
| Average Price   | 280,067 | 287,733 | 301,358 | 291,345 | 310,096 | 301,523 | 302,278 | 297,807 | 298,743 | 309,415 | 307,308 | 296,207 | 299,536 |
| Benchmark Price | 251,300 | 252,900 | 257,700 | 261,300 | 263,600 | 264,000 | 267,600 | 270,600 | 272,900 | 276,100 | 279,600 | 278,600 |         |
| Index           | 176     | 177     | 180     | 183     | 184     | 184     | 187     | 189     | 191     | 193     | 195     | 195     |         |
| 2014            |         |         |         |         |         |         |         |         |         |         |         |         |         |
| Sales           | 259     | 358     | 445     |         |         |         |         |         |         |         |         |         | 1,062   |
| New Listings    | 485     | 573     | 664     |         |         |         |         |         |         |         |         |         | 1,722   |
| Active Listings | 577     | 677     | 791     |         |         |         |         |         |         |         |         |         |         |
| AverageDOM      | 42      | 33      | 31      |         |         |         |         |         |         |         |         |         | 34      |
| Average Price   | 314,966 | 328,374 | 311,075 |         |         |         |         |         |         |         |         |         | 317,855 |
| Benchmark Price | 280,600 | 283,400 | 287,200 |         |         |         |         |         |         |         |         |         |         |
| Index           | 196     | 198     | 201     |         |         |         |         |         |         |         |         |         |         |