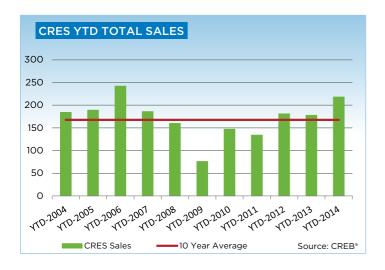

# **CREB® COUNTRY RESIDENTIAL**

|                 | Jan.    | Feb.    | Mar.    | Apr.     | May     | Jun.    | Jul.    | Aug.                                           | Sept.   | Oct.    | Nov.    | Dec.    | YTD     |
|-----------------|---------|---------|---------|----------|---------|---------|---------|------------------------------------------------|---------|---------|---------|---------|---------|
| 2013            | <u></u> |         |         | <u>.</u> |         |         |         | <u>.                                      </u> |         |         |         |         |         |
| Sales           | 34      | 72      | 72      | 84       | 104     | 99      | 90      | 95                                             | 96      | 80      | 79      | 49      | 954     |
| New Listings    | 239     | 209     | 258     | 290      | 334     | 270     | 237     | 222                                            | 209     | 185     | 107     | 71      | 2,631   |
| Active Listings | 741     | 761     | 897     | 1,001    | 1,123   | 1,138   | 1,132   | 1,157                                          | 1,034   | 1,007   | 812     | 638     |         |
| AverageDOM      | 155     | 104     | 107     | 105      | 91      | 87      | 96      | 105                                            | 98      | 110     | 110     | 101     | 102     |
| Average Price   | 901,203 | 831,221 | 774,036 | 830,942  | 762,134 | 814,436 | 811,453 | 754,478                                        | 829,119 | 827,605 | 937,556 | 941,214 | 824,535 |
| 2014            |         |         |         |          |         |         |         |                                                |         |         |         |         |         |
| Sales           | 59      | 60      | 99      |          |         |         |         |                                                |         |         |         |         | 218     |
| New Listings    | 198     | 209     | 213     |          |         |         |         |                                                |         |         |         |         | 620     |
| Active Listings | 649     | 696     | 729     |          |         |         |         |                                                |         |         |         |         |         |
| AverageDOM      | 100     | 126     | 88      |          |         |         |         |                                                |         |         |         |         | 101     |
| Average Price   | 745,115 | 885,458 | 864,927 |          |         |         |         |                                                |         |         |         |         | 838,152 |

#### **CREB® COUNTRY RESIDENTIAL**