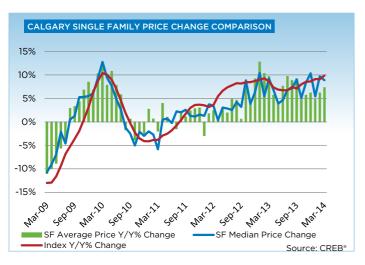

Persistently tight market conditions prevented any relief in terms of price gains. The unadjusted single family benchmark price totalled \$490,600 in March, a 9.9 per cent increase over the previous year and monthly increase of 1.6 per cent.

Condominium apartment and townhouse prices totalled a respective \$287,200 and \$313,100. Condominium apartment price recorded a year-over-year increase of 11.5 per cent and are the highest relative to the townhouse and single family sector. Despite strong price gains across all sectors, overall the condominium sector continues to record price levels below peak records.