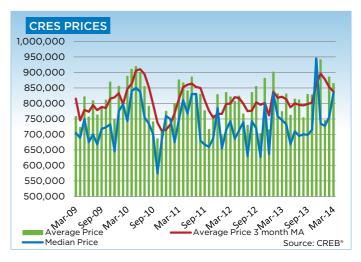

# **CREB® COUNTRY RESIDENTIAL**

|                 | Jan.    | Feb.    | Mar.    | Apr.     | May     | Jun.    | Jul.    | Aug.                                           | Sept.   | Oct.    | Nov.    | Dec.    | YTD     |
|-----------------|---------|---------|---------|----------|---------|---------|---------|------------------------------------------------|---------|---------|---------|---------|---------|
| 2013            | <u></u> |         |         | <u>.</u> |         |         |         | <u>.                                      </u> |         |         |         |         |         |
| Sales           | 34      | 72      | 72      | 84       | 104     | 99      | 90      | 95                                             | 96      | 80      | 79      | 49      | 954     |
| New Listings    | 239     | 209     | 258     | 290      | 334     | 270     | 237     | 222                                            | 209     | 185     | 107     | 71      | 2,631   |
| Active Listings | 741     | 761     | 897     | 1,001    | 1,123   | 1,138   | 1,132   | 1,157                                          | 1,034   | 1,007   | 812     | 638     |         |
| AverageDOM      | 155     | 104     | 107     | 105      | 91      | 87      | 96      | 105                                            | 98      | 110     | 110     | 101     | 102     |
| Average Price   | 901,203 | 831,221 | 774,036 | 830,942  | 762,134 | 814,436 | 811,453 | 754,478                                        | 829,119 | 827,605 | 937,556 | 941,214 | 824,535 |
| 2014            |         |         |         |          |         |         |         |                                                |         |         |         |         |         |
| Sales           | 59      | 60      | 99      |          |         |         |         |                                                |         |         |         |         | 218     |
| New Listings    | 198     | 209     | 213     |          |         |         |         |                                                |         |         |         |         | 620     |
| Active Listings | 649     | 696     | 729     |          |         |         |         |                                                |         |         |         |         |         |
| AverageDOM      | 100     | 126     | 88      |          |         |         |         |                                                |         |         |         |         | 101     |
| Average Price   | 745,115 | 885,458 | 864,927 |          |         |         |         |                                                |         |         |         |         | 838,152 |