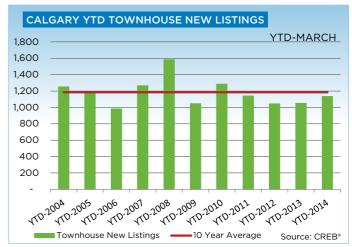

# **CREB® TOWNS**

|                 | Jan.    | Feb.    | Mar.    | Apr.    | May     | Jun.    | July.   | Aug.    | Sept.   | Oct.    | Nov.    | Dec.    | YTD     |
|-----------------|---------|---------|---------|---------|---------|---------|---------|---------|---------|---------|---------|---------|---------|
| 2013            |         |         |         |         |         |         |         |         |         |         |         |         |         |
| Sales           | 245     | 256     | 364     | 431     | 486     | 470     | 480     | 431     | 377     | 382     | 317     | 201     | 4,440   |
| New Listings    | 542     | 559     | 659     | 765     | 773     | 587     | 671     | 590     | 549     | 513     | 379     | 218     | 6,805   |
| Active Listings | 1,218   | 1,381   | 1,533   | 1,705   | 1,767   | 1,606   | 1,570   | 1,517   | 1,443   | 1,390   | 1,241   | 1,008   |         |
| AverageDOM      | 82      | 69      | 55      | 66      | 64      | 62      | 60      | 57      | 58      | 59      | 64      | 65      | 68      |
| Average Price   | 349,213 | 338,531 | 364,728 | 365,877 | 367,698 | 370,550 | 374,672 | 364,998 | 378,736 | 380,376 | 392,647 | 376,726 | 369,588 |
| Benchmark Price | 329,200 | 332,500 | 336,100 | 339,900 | 343,900 | 346,200 | 346,400 | 348,100 | 345,800 | 345,400 | 347,900 | 346,500 |         |
| Index           | 173     | 175     | 177     | 179     | 181     | 182     | 182     | 183     | 182     | 182     | 183     | 182     |         |
| 2014            |         |         |         |         |         |         |         |         |         |         |         |         |         |
| Sales           | 251     | 359     | 494     |         |         |         |         |         |         |         |         |         | 1,104   |
| New Listings    | 551     | 543     | 705     |         |         |         |         |         |         |         |         |         | 1,799   |
| Active Listings | 1,141   | 1,202   | 1,243   |         |         |         |         |         |         |         |         |         |         |
| AverageDOM      | 68      | 56      | 49      |         |         |         |         |         |         |         |         |         | 56      |
| Average Price   | 379,053 | 387,266 | 392,572 |         |         |         |         |         |         |         |         |         | 387,773 |
| Benchmark Price | 346,500 | 351,300 | 356,800 |         |         |         |         |         |         |         |         |         |         |
| Index           | 182     | 185     | 188     |         |         |         |         |         |         |         |         |         |         |