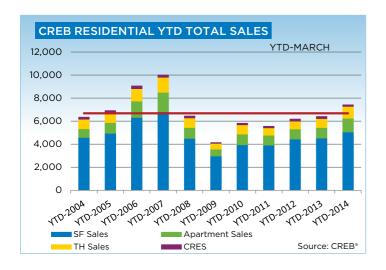

Single family sales at the end of the first quarter totalled 3,901 units, a 9.5 per cent increase over the same period last year. Meanwhile, the amount of new listings declined by nearly five per cent. As sales growth outpaced the amount of new listings growth in the market, inventory levels dropped to just over 2,000 units.

conditions are dependent on the community and price range that you are targeting."

Condominium apartment sales totalled 1,062 after the first quarter. Sales growth was strongest in this sector due to the availability of listings. New listings after the first quarter totalled 1,722, an 18 per cent increase over the previous year. While demand continued to outpace listing growth, keeping market conditions relatively tight, inventory levels are similar to the previous year.