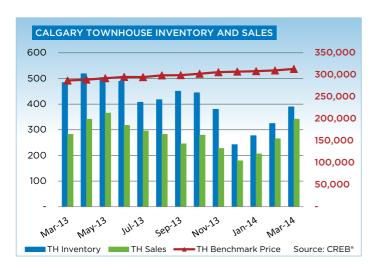

Condominium apartment and townhouse prices totalled a respective \$287,200 and \$313,100. Condominium apartment price recorded a year-over-year increase of 11.5 per cent and are the highest relative to the townhouse and single family sector. Despite strong price gains across all sectors, overall the condominium sector continues to record price levels below peak records.

### CITY OF CALGARY CONDOMINIUM TOWNHOUSE

|                 | Jan.    | Feb.    | Mar.    | Apr.    | May     | Jun.    | Jul.    | Aug.    | Sept.   | Oct.    | Nov.    | Dec.    | YTD     |
|-----------------|---------|---------|---------|---------|---------|---------|---------|---------|---------|---------|---------|---------|---------|
| 2013            |         |         |         |         |         |         |         |         |         |         |         |         |         |
| Sales           | 147     | 220     | 282     | 341     | 365     | 317     | 295     | 282     | 245     | 279     | 227     | 179     | 3,179   |
| New Listings    | 310     | 343     | 398     | 453     | 423     | 361     | 302     | 358     | 361     | 335     | 238     | 112     | 3,994   |
| Active Listings | 369     | 427     | 484     | 518     | 503     | 489     | 407     | 417     | 450     | 444     | 380     | 242     |         |
| AverageDOM      | 52      | 38      | 39      | 36      | 33      | 39      | 38      | 34      | 31      | 43      | 38      | 48      | 38      |
| Average Price   | 320,590 | 337,071 | 355,757 | 337,119 | 340,889 | 341,518 | 327,570 | 331,793 | 339,534 | 363,890 | 353,817 | 332,893 | 341,008 |
| Benchmark Price | 283,400 | 283,000 | 286,800 | 288,900 | 292,100 | 295,000 | 294,500 | 298,500 | 299,100 | 302,200 | 305,700 | 307,100 |         |
| Index           | 177     | 177     | 179     | 181     | 183     | 184     | 184     | 187     | 187     | 189     | 191     | 192     |         |
| 2014            |         |         |         |         |         |         |         |         |         |         |         |         |         |
| Sales           | 206     | 265     | 341     |         |         |         |         |         |         |         |         |         | 812     |
| New Listings    | 326     | 354     | 455     |         |         |         |         |         |         |         |         |         | 1,135   |
| Active Listings | 277     | 324     | 389     |         |         |         |         |         |         |         |         |         |         |
| AverageDOM      | 38      | 28      | 26      |         |         |         |         |         |         |         |         |         | 29      |
| Average Price   | 371,347 | 377,382 | 355,617 |         |         |         |         |         |         |         |         |         | 366,711 |
| Benchmark Price | 308,100 | 309,700 | 313,100 |         |         |         |         |         |         |         |         |         |         |
| Index           | 193     | 194     | 196     |         |         |         |         |         |         |         |         |         |         |