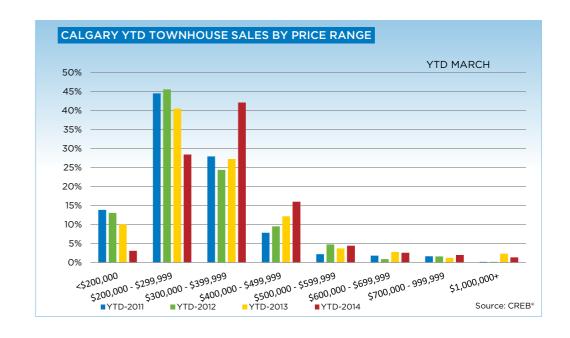

"Nearly 50 per cent of new listings in the apartment sector are priced in the range of \$200,000 - \$299,999, providing options for those looking for affordable product," says Kirk. "However, there are far fewer options for those looking to spend less than \$200,000. After the first quarter, apartment product priced below \$200,000 has dropped from over 16 per cent of the market last year to 6.4 per cent."

|                           | Mar-13 | Mar-14 | YTD2013 | YTD2014 |
|---------------------------|--------|--------|---------|---------|
| Calgary Townhouse         |        |        |         |         |
| >\$100,000                | -      | -      | 2       | -       |
| \$100,000 - \$199,999     | 19     | 9      | 63      | 25      |
| \$200,000 - \$299,999     | 122    | 101    | 263     | 231     |
| \$300,000 -\$ 349,999     | 50     | 99     | 110     | 225     |
| \$350,000 - \$399,999     | 27     | 44     | 67      | 117     |
| \$400,000 - \$449,999     | 20     | 40     | 55      | 79      |
| \$450,000 - \$499,999     | 11     | 22     | 24      | 51      |
| \$500,000 - \$549,999     | 4      | 10     | 15      | 23      |
| \$550,000 - \$599,999     | 6      | 6      | 9       | 13      |
| \$600,000 - \$649,999     | 7      | 1      | 13      | 11      |
| \$650,000 - \$699,999     | 2      | 2      | 5       | 10      |
| \$700,000 - \$799,999     | 2      | 1      | 3       | 8       |
| \$800,000 - \$899,999     | 1      | 2      | 3       | 6       |
| \$900,000 - \$999,999     | 1      | -      | 2       | 2       |
| \$1,000,000 - \$1,249,999 | 9      | 2      | 12      | 5       |
| \$1,250,000 - \$1,499,999 | -      | 2      | 2       | 4       |
| \$1,500,000 - \$1,749,999 | 1      | -      | 1       | 2       |
| \$1,750,000 - \$1,999,999 | -      | -      | -       | -       |
| \$2,000,000 - \$2,499,999 | -      | -      | -       | -       |
| \$2,500,000 - \$2,999,999 | -      | -      | -       | -       |
| \$3,000,000 - \$3,499,999 | -      | -      | -       | -       |
| \$3,500,000 - \$3,999,999 | -      | -      | -       | -       |
| \$4,000,000 +             | -      | -      | -       |         |
|                           | 282    | 341    | 649     | 812     |