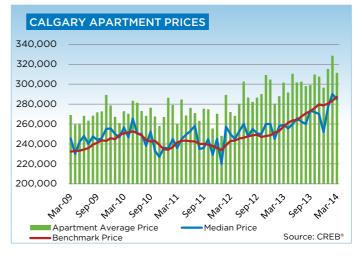

Condominium apartment and townhouse prices totalled a respective \$287,200 and \$313,100. Condominium apartment price recorded a year-over-year increase of 11.5 per cent and are the highest relative to the townhouse and single family sector. Despite strong price gains across all sectors, overall the condominium sector continues to record price levels below peak records.

### **CITY OF CALGARY CONDOMINIUM APARTMENTS**

|                 | Jan.    | Feb.    | Mar.    | Apr.    | May     | Jun.    | Jul.    | Aug.    | Sept.   | Oct.    | Nov.    | Dec.    | YTD     |
|-----------------|---------|---------|---------|---------|---------|---------|---------|---------|---------|---------|---------|---------|---------|
| 2013            |         |         |         |         |         |         |         |         |         |         |         |         |         |
| Sales           | 204     | 279     | 346     | 429     | 411     | 358     | 397     | 397     | 324     | 337     | 303     | 220     | 4,005   |
| New Listings    | 451     | 453     | 560     | 615     | 634     | 490     | 466     | 451     | 460     | 450     | 353     | 211     | 5,594   |
| Active Listings | 640     | 704     | 796     | 871     | 929     | 896     | 768     | 690     | 683     | 692     | 605     | 479     |         |
| AverageDOM      | 62      | 45      | 41      | 41      | 35      | 38      | 50      | 43      | 39      | 43      | 43      | 50      | 43      |
| Average Price   | 280,067 | 287,733 | 301,358 | 291,345 | 310,096 | 301,523 | 302,278 | 297,807 | 298,743 | 309,415 | 307,308 | 296,207 | 299,536 |
| Benchmark Price | 251,300 | 252,900 | 257,700 | 261,300 | 263,600 | 264,000 | 267,600 | 270,600 | 272,900 | 276,100 | 279,600 | 278,600 |         |
| Index           | 176     | 177     | 180     | 183     | 184     | 184     | 187     | 189     | 191     | 193     | 195     | 195     |         |
| 2014            |         |         |         |         |         |         |         |         |         |         |         |         |         |
| Sales           | 259     | 358     | 445     |         |         |         |         |         |         |         |         |         | 1,062   |
| New Listings    | 485     | 573     | 664     |         |         |         |         |         |         |         |         |         | 1,722   |
| Active Listings | 577     | 677     | 791     |         |         |         |         |         |         |         |         |         |         |
| AverageDOM      | 42      | 33      | 31      |         |         |         |         |         |         |         |         |         | 34      |
| Average Price   | 314,966 | 328,374 | 311,075 |         |         |         |         |         |         |         |         |         | 317,855 |
| Benchmark Price | 280,600 | 283,400 | 287,200 |         |         |         |         |         |         |         |         |         |         |
| Index           | 196     | 198     | 201     |         |         |         |         |         |         |         |         |         |         |