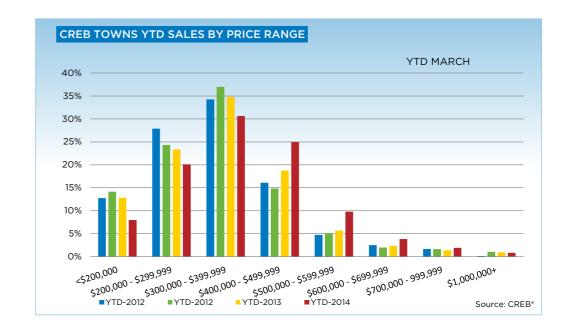

|                           | Mar-13 | Mar-14 | YTD2013 | YTD2014 |
|---------------------------|--------|--------|---------|---------|
| CREB Towns                |        |        |         |         |
| >\$100,000                | 6      | 1      | 20      | 4       |
| \$100,000 - \$199,999     | 33     | 40     | 91      | 84      |
| \$200,000 - \$299,999     | 85     | 94     | 202     | 222     |
| \$300,000 -\$ 349,999     | 60     | 64     | 152     | 135     |
| \$350,000 - \$399,999     | 68     | 85     | 149     | 203     |
| \$400,000 - \$449,999     | 41     | 69     | 90      | 154     |
| \$450,000 - \$499,999     | 31     | 54     | 72      | 122     |
| \$500,000 - \$549,999     | 8      | 32     | 29      | 62      |
| \$550,000 - \$599,999     | 13     | 25     | 20      | 46      |
| \$600,000 - \$649,999     | 8      | 5      | 14      | 23      |
| \$650,000 - \$699,999     | 2      | 10     | 6       | 19      |
| \$700,000 - \$799,999     | 1      | 7      | 7       | 12      |
| \$800,000 - \$899,999     | 2      | 1      | 3       | 5       |
| \$900,000 - \$999,999     | 2      | 3      | 2       | 4       |
| \$1,000,000 - \$1,249,999 | 1      | 2      | 3       | 5       |
| \$1,250,000 - \$1,499,999 | 2      | -      | 3       | 2       |
| \$1,500,000 - \$1,749,999 | -      | 1      | 1       | 1       |
| \$1,750,000 - \$1,999,999 | 1      | 1      | 1       | 1       |
| \$2,000,000 - \$2,499,999 | -      | -      | -       | -       |
| \$2,500,000 - \$2,999,999 | -      | -      | -       | -       |
| \$3,000,000 - \$3,499,999 | -      | -      | -       | -       |
| \$3,500,000 - \$3,999,999 | -      | -      | -       | -       |
| \$4,000,000 +             |        |        |         |         |
|                           | 364    | 494    | 865     | 1,104   |