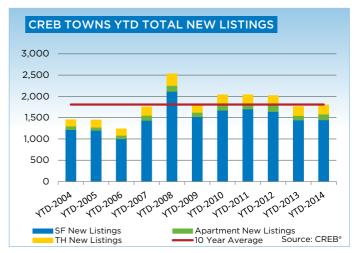

# **CREB® TOWNS**

|                 | Jan.    | Feb.    | Mar.    | Apr.    | May     | Jun.    | July.   | Aug.    | Sept.   | Oct.    | Nov.    | Dec.    | YTD     |
|-----------------|---------|---------|---------|---------|---------|---------|---------|---------|---------|---------|---------|---------|---------|
| 2013            |         |         |         |         |         |         |         |         |         |         |         |         |         |
| Sales           | 245     | 256     | 364     | 431     | 486     | 470     | 480     | 431     | 377     | 382     | 317     | 201     | 4,440   |
| New Listings    | 542     | 559     | 659     | 765     | 773     | 587     | 671     | 590     | 549     | 513     | 379     | 218     | 6,805   |
| Active Listings | 1,218   | 1,381   | 1,533   | 1,705   | 1,767   | 1,606   | 1,570   | 1,517   | 1,443   | 1,390   | 1,241   | 1,008   |         |
| AverageDOM      | 82      | 69      | 55      | 66      | 64      | 62      | 60      | 57      | 58      | 59      | 64      | 65      | 68      |
| Average Price   | 349,213 | 338,531 | 364,728 | 365,877 | 367,698 | 370,550 | 374,672 | 364,998 | 378,736 | 380,376 | 392,647 | 376,726 | 369,588 |
| Benchmark Price | 329,200 | 332,500 | 336,100 | 339,900 | 343,900 | 346,200 | 346,400 | 348,100 | 345,800 | 345,400 | 347,900 | 346,500 |         |
| Index           | 173     | 175     | 177     | 179     | 181     | 182     | 182     | 183     | 182     | 182     | 183     | 182     |         |
| 2014            |         |         |         |         |         |         |         |         |         |         |         |         |         |
| Sales           | 251     | 359     | 494     |         |         |         |         |         |         |         |         |         | 1,104   |
| New Listings    | 551     | 543     | 705     |         |         |         |         |         |         |         |         |         | 1,799   |
| Active Listings | 1,141   | 1,202   | 1,243   |         |         |         |         |         |         |         |         |         |         |
| AverageDOM      | 68      | 56      | 49      |         |         |         |         |         |         |         |         |         | 56      |
| Average Price   | 379,053 | 387,266 | 392,572 |         |         |         |         |         |         |         |         |         | 387,773 |
| Benchmark Price | 346,500 | 351,300 | 356,800 |         |         |         |         |         |         |         |         |         |         |
| Index           | 182     | 185     | 188     |         |         |         |         |         |         |         |         |         |         |

#### **CREB® TOWNS**