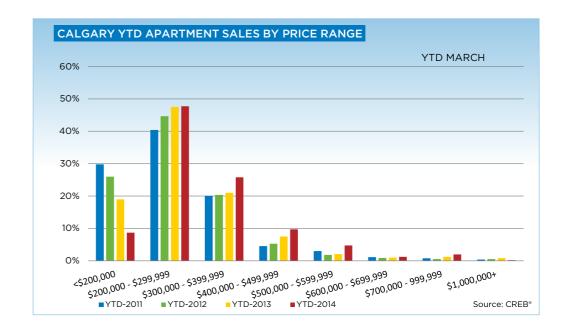

"Nearly 50 per cent of new listings in the apartment sector are priced in the range of \$200,000 - \$299,999, providing options for those looking for affordable product," says Kirk. "However, there are far fewer options for those looking to spend less than \$200,000. After the first quarter, apartment product priced below \$200,000 has dropped from over 16 per cent of the market last year to 6.4 per cent."

|                           | Mar-13 | Mar-14 | YTD2013 | YTD2014 |
|---------------------------|--------|--------|---------|---------|
| Calgary Apartment         |        |        |         |         |
| >\$100,000                | -      | 1      | 3       | 1       |
| \$100,000 - \$199,999     | 61     | 35     | 154     | 91      |
| \$200,000 - \$299,999     | 167    | 216    | 394     | 507     |
| \$300,000 -\$ 349,999     | 45     | 62     | 109     | 153     |
| \$350,000 - \$399,999     | 26     | 58     | 65      | 121     |
| \$400,000 - \$449,999     | 16     | 32     | 38      | 71      |
| \$450,000 - \$499,999     | 10     | 15     | 24      | 32      |
| \$500,000 - \$549,999     | 6      | 10     | 11      | 34      |
| \$550,000 - \$599,999     | 3      | 7      | 6       | 16      |
| \$600,000 - \$649,999     | 2      | 3      | 4       | 9       |
| \$650,000 - \$699,999     | 2      | -      | 4       | 4       |
| \$700,000 - \$799,999     | 2      | 4      | 6       | 8       |
| \$800,000 - \$899,999     | -      | -      | 1       | 7       |
| \$900,000 - \$999,999     | 1      | 2      | 3       | 6       |
| \$1,000,000 - \$1,249,999 | 2      | -      | 3       | 1       |
| \$1,250,000 - \$1,499,999 | 2      | -      | 3       | -       |
| \$1,500,000 - \$1,749,999 | -      | -      | -       | -       |
| \$1,750,000 - \$1,999,999 | -      | -      | -       | 1       |
| \$2,000,000 - \$2,499,999 | -      | -      | -       | -       |
| \$2,500,000 - \$2,999,999 | 1      | -      | 1       | -       |
| \$3,000,000 - \$3,499,999 | -      | -      | -       | -       |
| \$3,500,000 - \$3,999,999 | -      | -      | -       | -       |
| \$4,000,000 +             | -      | -      | -       | -       |
|                           | 346    | 445    | 829     | 1,062   |