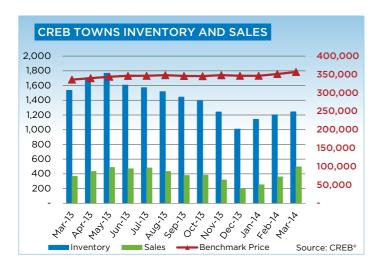

# **CREB® TOWNS**

|                 | Jan.    | Feb.    | Mar.    | Apr.    | May     | Jun.    | July.   | Aug.    | Sept.   | Oct.    | Nov.    | Dec.    | YTD     |
|-----------------|---------|---------|---------|---------|---------|---------|---------|---------|---------|---------|---------|---------|---------|
| 2013            |         |         |         |         |         |         |         |         |         |         |         |         |         |
| Sales           | 245     | 256     | 364     | 431     | 486     | 470     | 480     | 431     | 377     | 382     | 317     | 201     | 4,440   |
| New Listings    | 542     | 559     | 659     | 765     | 773     | 587     | 671     | 590     | 549     | 513     | 379     | 218     | 6,805   |
| Active Listings | 1,218   | 1,381   | 1,533   | 1,705   | 1,767   | 1,606   | 1,570   | 1,517   | 1,443   | 1,390   | 1,241   | 1,008   |         |
| AverageDOM      | 82      | 69      | 55      | 66      | 64      | 62      | 60      | 57      | 58      | 59      | 64      | 65      | 68      |
| Average Price   | 349,213 | 338,531 | 364,728 | 365,877 | 367,698 | 370,550 | 374,672 | 364,998 | 378,736 | 380,376 | 392,647 | 376,726 | 369,588 |
| Benchmark Price | 329,200 | 332,500 | 336,100 | 339,900 | 343,900 | 346,200 | 346,400 | 348,100 | 345,800 | 345,400 | 347,900 | 346,500 |         |
| Index           | 173     | 175     | 177     | 179     | 181     | 182     | 182     | 183     | 182     | 182     | 183     | 182     |         |
| 2014            |         |         |         |         |         |         |         |         |         |         |         |         |         |
| Sales           | 251     | 359     | 494     |         |         |         |         |         |         |         |         |         | 1,104   |
| New Listings    | 551     | 543     | 705     |         |         |         |         |         |         |         |         |         | 1,799   |
| Active Listings | 1,141   | 1,202   | 1,243   |         |         |         |         |         |         |         |         |         |         |
| AverageDOM      | 68      | 56      | 49      |         |         |         |         |         |         |         |         |         | 56      |
| Average Price   | 379,053 | 387,266 | 392,572 |         |         |         |         |         |         |         |         |         | 387,773 |
| Benchmark Price | 346,500 | 351,300 | 356,800 |         |         |         |         |         |         |         |         |         |         |
| Index           | 182     | 185     | 188     |         |         |         |         |         |         |         |         |         |         |

#### **CREB® TOWNS**