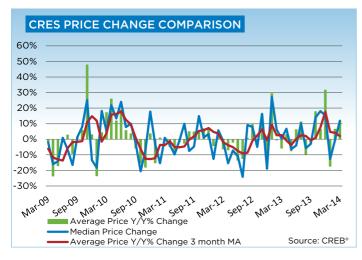

# **CREB® COUNTRY RESIDENTIAL**

|                 | Jan.    | Feb.    | Mar.    | Apr.     | May     | Jun.    | Jul.    | Aug.                                           | Sept.   | Oct.    | Nov.    | Dec.    | YTD     |
|-----------------|---------|---------|---------|----------|---------|---------|---------|------------------------------------------------|---------|---------|---------|---------|---------|
| 2013            | <u></u> |         |         | <u>.</u> |         |         |         | <u>.                                      </u> |         |         |         |         |         |
| Sales           | 34      | 72      | 72      | 84       | 104     | 99      | 90      | 95                                             | 96      | 80      | 79      | 49      | 954     |
| New Listings    | 239     | 209     | 258     | 290      | 334     | 270     | 237     | 222                                            | 209     | 185     | 107     | 71      | 2,631   |
| Active Listings | 741     | 761     | 897     | 1,001    | 1,123   | 1,138   | 1,132   | 1,157                                          | 1,034   | 1,007   | 812     | 638     |         |
| AverageDOM      | 155     | 104     | 107     | 105      | 91      | 87      | 96      | 105                                            | 98      | 110     | 110     | 101     | 102     |
| Average Price   | 901,203 | 831,221 | 774,036 | 830,942  | 762,134 | 814,436 | 811,453 | 754,478                                        | 829,119 | 827,605 | 937,556 | 941,214 | 824,535 |
| 2014            |         |         |         |          |         |         |         |                                                |         |         |         |         |         |
| Sales           | 59      | 60      | 99      |          |         |         |         |                                                |         |         |         |         | 218     |
| New Listings    | 198     | 209     | 213     |          |         |         |         |                                                |         |         |         |         | 620     |
| Active Listings | 649     | 696     | 729     |          |         |         |         |                                                |         |         |         |         |         |
| AverageDOM      | 100     | 126     | 88      |          |         |         |         |                                                |         |         |         |         | 101     |
| Average Price   | 745,115 | 885,458 | 864,927 |          |         |         |         |                                                |         |         |         |         | 838,152 |