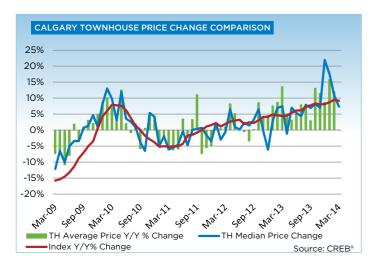

Condominium apartment and townhouse prices totalled a respective \$287,200 and \$313,100. Condominium apartment price recorded a year-over-year increase of 11.5 per cent and are the highest relative to the townhouse and single family sector. Despite strong price gains across all sectors, overall the condominium sector continues to record price levels below peak records.

# **MLS® HPI SUMMARY**

|                         | March 201       | 14          |        |        |        |        |        |
|-------------------------|-----------------|-------------|--------|--------|--------|--------|--------|
|                         | Benchmark Price | Index (HPI) | Feb-14 | Sep-13 | Mar-13 | Mar-11 | Mar-09 |
| CREB® TOTAL RESIDENTIAL |                 |             |        |        |        |        |        |
| Single Family           | 472,800         | 205         | 1.6%   | 5.4%   | 9.2%   | 22.2%  | 29.1%  |
| Townhouse               | 312,100         | 196         | 1.1%   | 4.6%   | 9.4%   | 16.5%  | 18.9%  |
| Apartment               | 285,900         | 200         | 1.3%   | 5.2%   | 11.4%  | 18.8%  | 23.4%  |
| COMPOSITE               | 431,100         | 203         | 1.5%   | 5.2%   | 9.5%   | 21.0%  | 27.0%  |
| CREB® TOWNS             |                 |             |        |        |        |        |        |
| Single Family           | 362,400         | 187         | 1.6%   | 3.1%   | 5.7%   | 14.5%  | 17.1%  |
| Townhouse               | 259,600         | 210         | 1.1%   | 4.8%   | 15.0%  | 23.4%  | 20.5%  |
| Apartment               | 204,200         | 175         | 0.7%   | 2.9%   | 8.2%   | 8.5%   | 6.3%   |
| COMPOSITE               | 356,800         | 188         | 1.6%   | 3.2%   | 6.2%   | 14.7%  | 16.8%  |
| CREB® CITY OF CALGARY   |                 |             |        |        |        |        |        |
| Single Family           | 490,600         | 208         | 1.6%   | 5.8%   | 9.9%   | 23.6%  | 31.3%  |
| Townhouse               | 313,100         | 196         | 1.1%   | 4.7%   | 9.2%   | 16.2%  | 18.9%  |
| Apartment               | 287,200         | 201         | 1.4%   | 5.2%   | 11.4%  | 19.0%  | 23.7%  |
| COMPOSITE               | 440,500         | 205         | 1.5%   | 5.5%   | 10.0%  | 22.0%  | 28.5%  |

### CITY OF CALGARY CONDOMINIUM TOWNHOUSE

|                 | Jan.    | Feb.    | Mar.    | Apr.    | May     | Jun.    | Jul.    | Aug.    | Sept.   | Oct.    | Nov.    | Dec.    | YTD     |
|-----------------|---------|---------|---------|---------|---------|---------|---------|---------|---------|---------|---------|---------|---------|
| 2013            |         |         |         |         |         |         |         |         |         |         |         |         |         |
| Sales           | 147     | 220     | 282     | 341     | 365     | 317     | 295     | 282     | 245     | 279     | 227     | 179     | 3,179   |
| New Listings    | 310     | 343     | 398     | 453     | 423     | 361     | 302     | 358     | 361     | 335     | 238     | 112     | 3,994   |
| Active Listings | 369     | 427     | 484     | 518     | 503     | 489     | 407     | 417     | 450     | 444     | 380     | 242     |         |
| AverageDOM      | 52      | 38      | 39      | 36      | 33      | 39      | 38      | 34      | 31      | 43      | 38      | 48      | 38      |
| Average Price   | 320,590 | 337,071 | 355,757 | 337,119 | 340,889 | 341,518 | 327,570 | 331,793 | 339,534 | 363,890 | 353,817 | 332,893 | 341,008 |
| Benchmark Price | 283,400 | 283,000 | 286,800 | 288,900 | 292,100 | 295,000 | 294,500 | 298,500 | 299,100 | 302,200 | 305,700 | 307,100 |         |
| Index           | 177     | 177     | 179     | 181     | 183     | 184     | 184     | 187     | 187     | 189     | 191     | 192     |         |
| 2014            |         |         |         |         |         |         |         |         |         |         |         |         |         |
| Sales           | 206     | 265     | 341     |         |         |         |         |         |         |         |         |         | 812     |
| New Listings    | 326     | 354     | 455     |         |         |         |         |         |         |         |         |         | 1,135   |
| Active Listings | 277     | 324     | 389     |         |         |         |         |         |         |         |         |         |         |
| AverageDOM      | 38      | 28      | 26      |         |         |         |         |         |         |         |         |         | 29      |
| Average Price   | 371,347 | 377,382 | 355,617 |         |         |         |         |         |         |         |         |         | 366,711 |
| Benchmark Price | 308,100 | 309,700 | 313,100 |         |         |         |         |         |         |         |         |         |         |
| Index           | 193     | 194     | 196     |         |         |         |         |         |         |         |         |         |         |