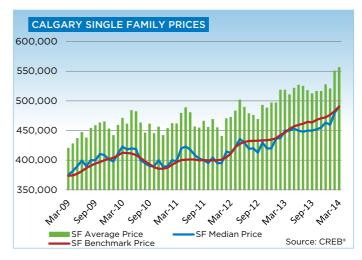

Persistently tight market conditions prevented any relief in terms of price gains. The unadjusted single family benchmark price totalled \$490,600 in March, a 9.9 per cent increase over the previous year and monthly increase of 1.6 per cent.

Condominium apartment and townhouse prices totalled a respective \$287,200 and \$313,100. Condominium apartment price recorded a year-over-year increase of 11.5 per cent and are the highest relative to the townhouse and single family sector. Despite strong price gains across all sectors, overall the condominium sector continues to record price levels below peak records.