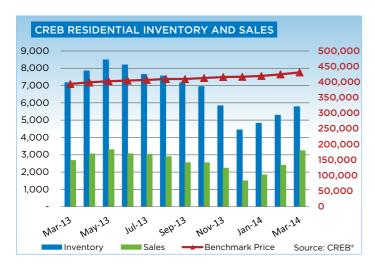

Single family sales at the end of the first quarter totalled 3,901 units, a 9.5 per cent increase over the same period last year. Meanwhile, the amount of new listings declined by nearly five per cent. As sales growth outpaced the amount of new listings growth in the market, inventory levels dropped to just over 2,000 units.

Persistently tight market conditions prevented any relief in terms of price gains. The unadjusted single family benchmark price totalled \$490,600 in March, a 9.9 per cent increase over the previous year and monthly increase of 1.6 per cent.