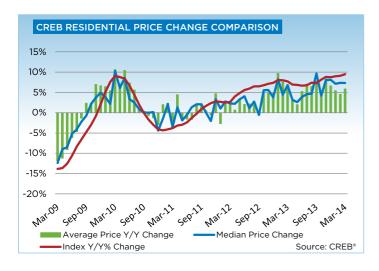

Persistently tight market conditions prevented any relief in terms of price gains. The unadjusted single family benchmark price totalled \$490,600 in March, a 9.9 per cent increase over the previous year and monthly increase of 1.6 per cent.

Condominium apartment and townhouse prices totalled a respective \$287,200 and \$313,100. Condominium apartment price recorded a year-over-year increase of 11.5 per cent and are the highest relative to the townhouse and single family sector. Despite strong price gains across all sectors, overall the condominium sector continues to record price levels below peak records.