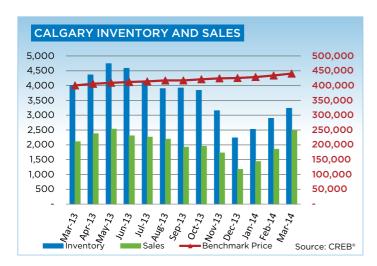

Single family sales at the end of the first quarter totalled 3,901 units, a 9.5 per cent increase over the same period last year. Meanwhile, the amount of new listings declined by nearly five per cent. As sales growth outpaced the amount of new listings growth in the market, inventory levels dropped to just over 2,000 units.

Persistently tight market conditions prevented any relief in terms of price gains. The unadjusted single family benchmark price totalled \$490,600 in March, a 9.9 per cent increase over the previous year and monthly increase of 1.6 per cent.

conditions are dependent on the community and price range that you are targeting."

Condominium apartment sales totalled 1,062 after the first quarter. Sales growth was strongest in this sector due to the availability of listings. New listings after the first quarter totalled 1,722, an 18 per cent increase over the previous year. While demand continued to outpace listing growth, keeping market conditions relatively tight, inventory levels are similar to the previous year.

Condominium apartment and townhouse prices totalled a respective \$287,200 and \$313,100. Condominium apartment price recorded a year-over-year increase of 11.5 per cent and are the highest relative to the townhouse and single family sector. Despite strong price gains across all sectors, overall the condominium sector continues to record price levels below peak records.