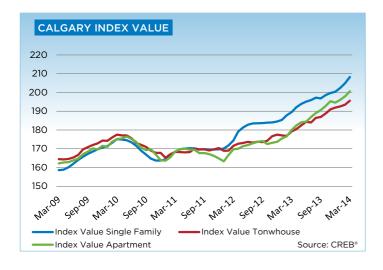

Persistently tight market conditions prevented any relief in terms of price gains. The unadjusted single family benchmark price totalled \$490,600 in March, a 9.9 per cent increase over the previous year and monthly increase of 1.6 per cent.

Condominium apartment and townhouse prices totalled a respective \$287,200 and \$313,100. Condominium apartment price recorded a year-over-year increase of 11.5 per cent and are the highest relative to the townhouse and single family sector. Despite strong price gains across all sectors, overall the condominium sector continues to record price levels below peak records.

# **MLS® HPI SUMMARY**

|                         | March 201       | 14          |        |        |        |        |        |
|-------------------------|-----------------|-------------|--------|--------|--------|--------|--------|
|                         | Benchmark Price | Index (HPI) | Feb-14 | Sep-13 | Mar-13 | Mar-11 | Mar-09 |
| CREB® TOTAL RESIDENTIAL |                 |             |        |        |        |        |        |
| Single Family           | 472,800         | 205         | 1.6%   | 5.4%   | 9.2%   | 22.2%  | 29.1%  |
| Townhouse               | 312,100         | 196         | 1.1%   | 4.6%   | 9.4%   | 16.5%  | 18.9%  |
| Apartment               | 285,900         | 200         | 1.3%   | 5.2%   | 11.4%  | 18.8%  | 23.4%  |
| COMPOSITE               | 431,100         | 203         | 1.5%   | 5.2%   | 9.5%   | 21.0%  | 27.0%  |
| CREB® TOWNS             |                 |             |        |        |        |        |        |
| Single Family           | 362,400         | 187         | 1.6%   | 3.1%   | 5.7%   | 14.5%  | 17.1%  |
| Townhouse               | 259,600         | 210         | 1.1%   | 4.8%   | 15.0%  | 23.4%  | 20.5%  |
| Apartment               | 204,200         | 175         | 0.7%   | 2.9%   | 8.2%   | 8.5%   | 6.3%   |
| COMPOSITE               | 356,800         | 188         | 1.6%   | 3.2%   | 6.2%   | 14.7%  | 16.8%  |
| CREB® CITY OF CALGARY   |                 |             |        |        |        |        |        |
| Single Family           | 490,600         | 208         | 1.6%   | 5.8%   | 9.9%   | 23.6%  | 31.3%  |
| Townhouse               | 313,100         | 196         | 1.1%   | 4.7%   | 9.2%   | 16.2%  | 18.9%  |
| Apartment               | 287,200         | 201         | 1.4%   | 5.2%   | 11.4%  | 19.0%  | 23.7%  |
| COMPOSITE               | 440,500         | 205         | 1.5%   | 5.5%   | 10.0%  | 22.0%  | 28.5%  |