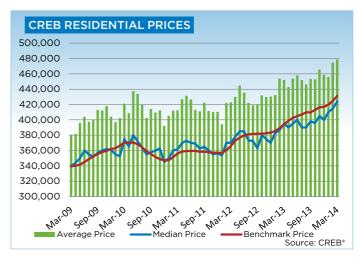

Persistently tight market conditions prevented any relief in terms of price gains. The unadjusted single family benchmark price totalled \$490,600 in March, a 9.9 per cent increase over the previous year and monthly increase of 1.6 per cent.

Condominium apartment and townhouse prices totalled a respective \$287,200 and \$313,100. Condominium apartment price recorded a year-over-year increase of 11.5 per cent and are the highest relative to the townhouse and single family sector. Despite strong price gains across all sectors, overall the condominium sector continues to record price levels below peak records.