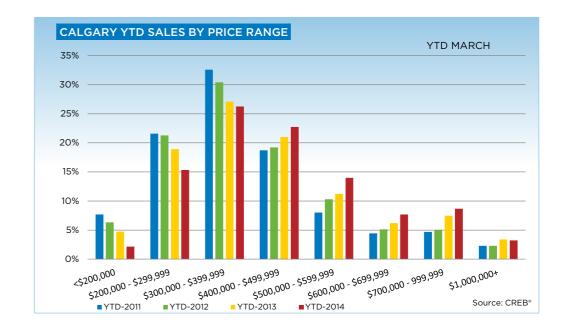

"Nearly 50 per cent of new listings in the apartment sector are priced in the range of \$200,000 - \$299,999, providing options for those looking for affordable product," says Kirk. "However, there are far fewer options for those looking to spend less than \$200,000. After the first quarter, apartment product priced below \$200,000 has dropped from over 16 per cent of the market last year to 6.4 per cent."

|                           | Mar-13 | Mar-14 | YTD2013 | YTD2014 |
|---------------------------|--------|--------|---------|---------|
| Calgary Total             |        |        |         |         |
| >\$100,000                | -      | 1      | 6       | 1       |
| \$100,000 - \$199,999     | 84     | 46     | 233     | 123     |
| \$200,000 - \$299,999     | 395    | 368    | 953     | 885     |
| \$300,000 -\$ 349,999     | 262    | 309    | 671     | 733     |
| \$350,000 - \$399,999     | 287    | 321    | 694     | 783     |
| \$400,000 - \$449,999     | 258    | 321    | 613     | 725     |
| \$450,000 - \$499,999     | 192    | 250    | 446     | 588     |
| \$500,000 - \$549,999     | 147    | 200    | 337     | 484     |
| \$550,000 - \$599,999     | 97     | 149    | 230     | 323     |
| \$600,000 - \$649,999     | 89     | 112    | 181     | 241     |
| \$650,000 - \$699,999     | 57     | 85     | 131     | 202     |
| \$700,000 - \$799,999     | 95     | 127    | 209     | 260     |
| \$800,000 - \$899,999     | 46     | 75     | 109     | 160     |
| \$900,000 - \$999,999     | 24     | 42     | 58      | 81      |
| \$1,000,000 - \$1,249,999 | 40     | 38     | 86      | 87      |
| \$1,250,000 - \$1,499,999 | 14     | 22     | 39      | 44      |
| \$1,500,000 - \$1,749,999 | 7      | 7      | 16      | 22      |
| \$1,750,000 - \$1,999,999 | 5      | 4      | 12      | 14      |
| \$2,000,000 - \$2,499,999 | 4      | 6      | 9       | 12      |
| \$2,500,000 - \$2,999,999 | 3      | 1      | 6       | 3       |
| \$3,000,000 - \$3,499,99  | 1      | -      | 1       | 1       |
| \$3,500,000 - \$3,999,999 | -      | -      | 1       | 2       |
| \$4,000,000 +             |        | 1      | 1       | 1_      |
|                           | 2,107  | 2,485  | 5,042   | 5,775   |

|                           | Mar-13   | Mar-14 | YTD2013 | YTD2014 |
|---------------------------|----------|--------|---------|---------|
| Calgary SF                |          |        |         |         |
| >\$100,000                | -        | -      | 1       | -       |
| \$100,000 - \$199,999     | 4        | 2      | 16      | 7       |
| \$200,000 - \$299,999     | 106      | 51     | 296     | 147     |
| \$300,000 -\$ 349,999     | 167      | 148    | 452     | 355     |
| \$350,000 - \$399,999     | 234      | 219    | 562     | 545     |
| \$400,000 - \$449,999     | 222      | 249    | 520     | 575     |
| \$450,000 - \$499,999     | 171      | 213    | 398     | 505     |
| \$500,000 - \$549,999     | 137      | 180    | 311     | 427     |
| \$550,000 - \$599,999     | 88       | 136    | 215     | 294     |
| \$600,000 - \$649,999     | 80       | 108    | 164     | 221     |
| \$650,000 - \$699,999     | 53       | 83     | 122     | 188     |
| \$700,000 - \$799,999     | 91       | 122    | 200     | 244     |
| \$800,000 - \$899,999     | 45       | 73     | 105     | 147     |
| \$900,000 - \$999,999     | 22       | 40     | 53      | 73      |
| \$1,000,000 - \$1,249,999 | 29       | 36     | 71      | 81      |
| \$1,250,000 - \$1,499,999 | 12       | 20     | 34      | 40      |
| \$1,500,000 - \$1,749,999 | 6        | 7      | 15      | 20      |
| \$1,750,000 - \$1,999,999 | 5        | 4      | 12      | 13      |
| \$2,000,000 - \$2,499,999 | 4        | 6      | 9       | 12      |
| \$2,500,000 - \$2,999,999 | 2        | 1      | 5       | 3       |
| \$3,000,000 - \$3,499,999 | 1        | -      | 1       | 1       |
| \$3,500,000 - \$3,999,999 | -        | -      | 1       | 2       |
| \$4,000,000 +             | <u>-</u> | 1      | 1       | 1_      |
|                           | 1,479    | 1,699  | 3,564   | 3,901   |

|                           | Mar-13 | Mar-14 | YTD2013 | YTD2014 |
|---------------------------|--------|--------|---------|---------|
| Calgary Townhouse         |        |        |         |         |
| >\$100,000                | -      | -      | 2       | -       |
| \$100,000 - \$199,999     | 19     | 9      | 63      | 25      |
| \$200,000 - \$299,999     | 122    | 101    | 263     | 231     |
| \$300,000 -\$ 349,999     | 50     | 99     | 110     | 225     |
| \$350,000 - \$399,999     | 27     | 44     | 67      | 117     |
| \$400,000 - \$449,999     | 20     | 40     | 55      | 79      |
| \$450,000 - \$499,999     | 11     | 22     | 24      | 51      |
| \$500,000 - \$549,999     | 4      | 10     | 15      | 23      |
| \$550,000 - \$599,999     | 6      | 6      | 9       | 13      |
| \$600,000 - \$649,999     | 7      | 1      | 13      | 11      |
| \$650,000 - \$699,999     | 2      | 2      | 5       | 10      |
| \$700,000 - \$799,999     | 2      | 1      | 3       | 8       |
| \$800,000 - \$899,999     | 1      | 2      | 3       | 6       |
| \$900,000 - \$999,999     | 1      | -      | 2       | 2       |
| \$1,000,000 - \$1,249,999 | 9      | 2      | 12      | 5       |
| \$1,250,000 - \$1,499,999 | -      | 2      | 2       | 4       |
| \$1,500,000 - \$1,749,999 | 1      | -      | 1       | 2       |
| \$1,750,000 - \$1,999,999 | -      | -      | -       | -       |
| \$2,000,000 - \$2,499,999 | -      | -      | -       | -       |
| \$2,500,000 - \$2,999,999 | -      | -      | -       | -       |
| \$3,000,000 - \$3,499,999 | -      | -      | -       | -       |
| \$3,500,000 - \$3,999,999 | -      | -      | -       | -       |
| \$4,000,000 +             | -      | -      | -       |         |
|                           | 282    | 341    | 649     | 812     |

|                           | Mar-13 | Mar-14 | YTD2013 | YTD2014 |
|---------------------------|--------|--------|---------|---------|
| Calgary Apartment         |        |        |         |         |
| >\$100,000                | -      | 1      | 3       | 1       |
| \$100,000 - \$199,999     | 61     | 35     | 154     | 91      |
| \$200,000 - \$299,999     | 167    | 216    | 394     | 507     |
| \$300,000 -\$ 349,999     | 45     | 62     | 109     | 153     |
| \$350,000 - \$399,999     | 26     | 58     | 65      | 121     |
| \$400,000 - \$449,999     | 16     | 32     | 38      | 71      |
| \$450,000 - \$499,999     | 10     | 15     | 24      | 32      |
| \$500,000 - \$549,999     | 6      | 10     | 11      | 34      |
| \$550,000 - \$599,999     | 3      | 7      | 6       | 16      |
| \$600,000 - \$649,999     | 2      | 3      | 4       | 9       |
| \$650,000 - \$699,999     | 2      | -      | 4       | 4       |
| \$700,000 - \$799,999     | 2      | 4      | 6       | 8       |
| \$800,000 - \$899,999     | -      | -      | 1       | 7       |
| \$900,000 - \$999,999     | 1      | 2      | 3       | 6       |
| \$1,000,000 - \$1,249,999 | 2      | -      | 3       | 1       |
| \$1,250,000 - \$1,499,999 | 2      | -      | 3       | -       |
| \$1,500,000 - \$1,749,999 | -      | -      | -       | -       |
| \$1,750,000 - \$1,999,999 | -      | -      | -       | 1       |
| \$2,000,000 - \$2,499,999 | -      | -      | -       | -       |
| \$2,500,000 - \$2,999,999 | 1      | -      | 1       | -       |
| \$3,000,000 - \$3,499,999 | -      | -      | -       | -       |
| \$3,500,000 - \$3,999,999 | -      | -      | -       | -       |
| \$4,000,000 +             | -      | -      | -       | -       |
|                           | 346    | 445    | 829     | 1,062   |