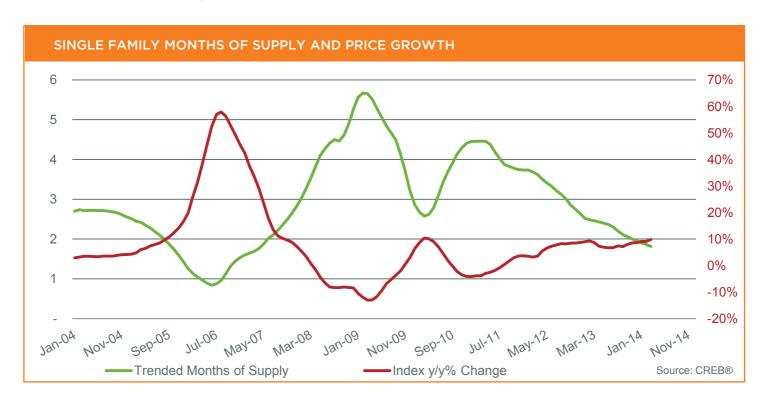

"There are several factors contributing to the growth in housing demand, including the inflow of people to our province over the past two years, strong gains in employment and tight rental conditions," says CREB® chief economist Ann-Marie Lurie. "However, supply conditions vary amongst the different property segments, impacting the number of sales and price growth. If supply constraints persist in the single family sector, prices are expected to record further gains as we move into the spring market."

Single family sales at the end of the first quarter totalled 3,901 units, a 9.5 per cent increase over the same period last year. Meanwhile, the amount of new listings declined by nearly five per cent. As sales growth outpaced the amount of new listings growth in the market, inventory levels dropped to just over 2,000 units.

Persistently tight market conditions prevented any relief in terms of price gains. The unadjusted single family benchmark price totalled \$490,600 in March, a 9.9 per cent increase over the previous year and monthly increase of 1.6 per cent.