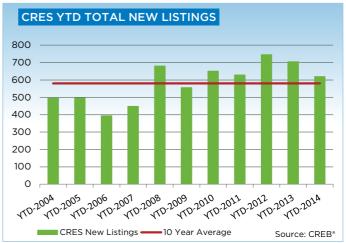

# **CREB® COUNTRY RESIDENTIAL**

|                 | Jan.    | Feb.    | Mar.    | Apr.     | May     | Jun.    | Jul.    | Aug.                                           | Sept.   | Oct.    | Nov.    | Dec.    | YTD     |
|-----------------|---------|---------|---------|----------|---------|---------|---------|------------------------------------------------|---------|---------|---------|---------|---------|
| 2013            | <u></u> |         |         | <u>.</u> |         |         |         | <u>.                                      </u> |         |         |         |         |         |
| Sales           | 34      | 72      | 72      | 84       | 104     | 99      | 90      | 95                                             | 96      | 80      | 79      | 49      | 954     |
| New Listings    | 239     | 209     | 258     | 290      | 334     | 270     | 237     | 222                                            | 209     | 185     | 107     | 71      | 2,631   |
| Active Listings | 741     | 761     | 897     | 1,001    | 1,123   | 1,138   | 1,132   | 1,157                                          | 1,034   | 1,007   | 812     | 638     |         |
| AverageDOM      | 155     | 104     | 107     | 105      | 91      | 87      | 96      | 105                                            | 98      | 110     | 110     | 101     | 102     |
| Average Price   | 901,203 | 831,221 | 774,036 | 830,942  | 762,134 | 814,436 | 811,453 | 754,478                                        | 829,119 | 827,605 | 937,556 | 941,214 | 824,535 |
| 2014            |         |         |         |          |         |         |         |                                                |         |         |         |         |         |
| Sales           | 59      | 60      | 99      |          |         |         |         |                                                |         |         |         |         | 218     |
| New Listings    | 198     | 209     | 213     |          |         |         |         |                                                |         |         |         |         | 620     |
| Active Listings | 649     | 696     | 729     |          |         |         |         |                                                |         |         |         |         |         |
| AverageDOM      | 100     | 126     | 88      |          |         |         |         |                                                |         |         |         |         | 101     |
| Average Price   | 745,115 | 885,458 | 864,927 |          |         |         |         |                                                |         |         |         |         | 838,152 |

#### **CREB® COUNTRY RESIDENTIAL**