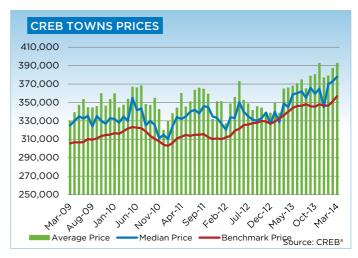

# **CREB® TOWNS**

|                 | Jan.    | Feb.    | Mar.    | Apr.    | May     | Jun.    | July.   | Aug.    | Sept.   | Oct.    | Nov.    | Dec.    | YTD     |
|-----------------|---------|---------|---------|---------|---------|---------|---------|---------|---------|---------|---------|---------|---------|
| 2013            |         |         |         |         |         |         |         |         |         |         |         |         |         |
| Sales           | 245     | 256     | 364     | 431     | 486     | 470     | 480     | 431     | 377     | 382     | 317     | 201     | 4,440   |
| New Listings    | 542     | 559     | 659     | 765     | 773     | 587     | 671     | 590     | 549     | 513     | 379     | 218     | 6,805   |
| Active Listings | 1,218   | 1,381   | 1,533   | 1,705   | 1,767   | 1,606   | 1,570   | 1,517   | 1,443   | 1,390   | 1,241   | 1,008   |         |
| AverageDOM      | 82      | 69      | 55      | 66      | 64      | 62      | 60      | 57      | 58      | 59      | 64      | 65      | 68      |
| Average Price   | 349,213 | 338,531 | 364,728 | 365,877 | 367,698 | 370,550 | 374,672 | 364,998 | 378,736 | 380,376 | 392,647 | 376,726 | 369,588 |
| Benchmark Price | 329,200 | 332,500 | 336,100 | 339,900 | 343,900 | 346,200 | 346,400 | 348,100 | 345,800 | 345,400 | 347,900 | 346,500 |         |
| Index           | 173     | 175     | 177     | 179     | 181     | 182     | 182     | 183     | 182     | 182     | 183     | 182     |         |
| 2014            |         |         |         |         |         |         |         |         |         |         |         |         |         |
| Sales           | 251     | 359     | 494     |         |         |         |         |         |         |         |         |         | 1,104   |
| New Listings    | 551     | 543     | 705     |         |         |         |         |         |         |         |         |         | 1,799   |
| Active Listings | 1,141   | 1,202   | 1,243   |         |         |         |         |         |         |         |         |         |         |
| AverageDOM      | 68      | 56      | 49      |         |         |         |         |         |         |         |         |         | 56      |
| Average Price   | 379,053 | 387,266 | 392,572 |         |         |         |         |         |         |         |         |         | 387,773 |
| Benchmark Price | 346,500 | 351,300 | 356,800 |         |         |         |         |         |         |         |         |         |         |
| Index           | 182     | 185     | 188     |         |         |         |         |         |         |         |         |         |         |

#### **CREB® TOWNS**