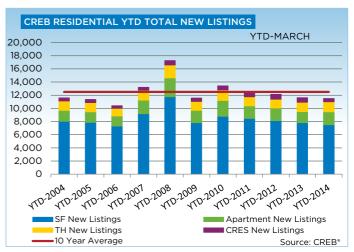

Single family sales at the end of the first quarter totalled 3,901 units, a 9.5 per cent increase over the same period last year. Meanwhile, the amount of new listings declined by nearly five per cent. As sales growth outpaced the amount of new listings growth in the market, inventory levels dropped to just over 2,000 units.

conditions are dependent on the community and price range that you are targeting."

Condominium apartment sales totalled 1,062 after the first quarter. Sales growth was strongest in this sector due to the availability of listings. New listings after the first quarter totalled 1,722, an 18 per cent increase over the previous year. While demand continued to outpace listing growth, keeping market conditions relatively tight, inventory levels are similar to the previous year.