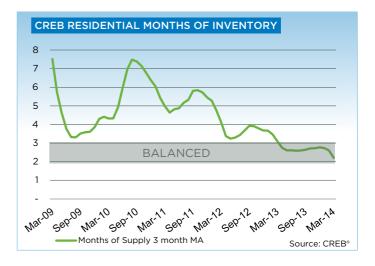

#### CONDITIONS CONTINUE TO FAVOUR THE SELLER

New listings remain below expectations in the single family sector

Calgary, April 1, 2014 – Residential sales activity improved across all sectors in March. However, declining new listings in the single family sector combined with further gains in sales activity decreased single family inventory to the lowest March level since 2006.

Single family sales at the end of the first quarter totalled 3,901 units, a 9.5 per cent increase over the same period last year. Meanwhile, the amount of new listings declined by nearly five per cent. As sales growth outpaced the amount of new listings growth in the market, inventory levels dropped to just over 2,000 units.